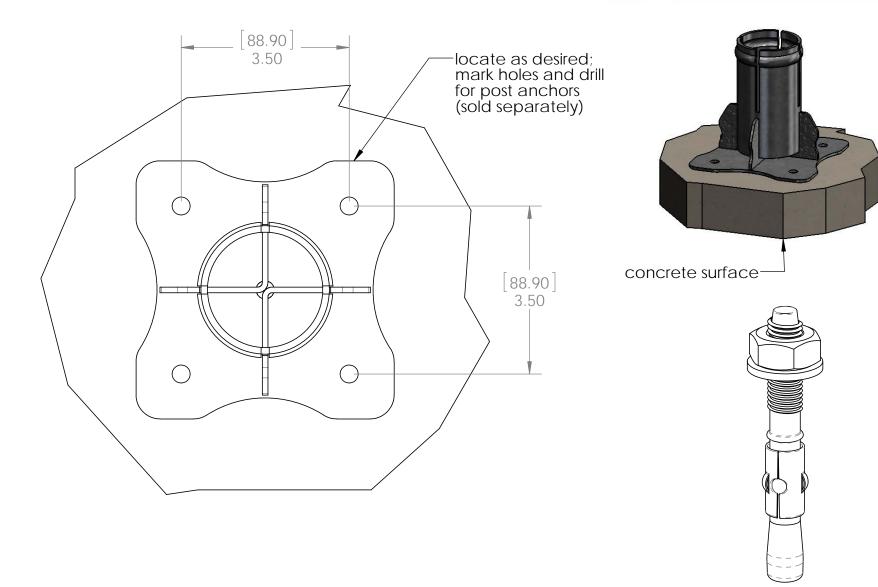

## 

5/16 post anchor (sold separately)

Installation Instructions, 30500

step 1

V1.00 - Installation Instructions effective May 1, 2015 and reflects information that available as of April 10, 2014. This information is updated periodically and should not be relied upon after May 1, 2015. Please visit www.OZCOBP.com to get current information