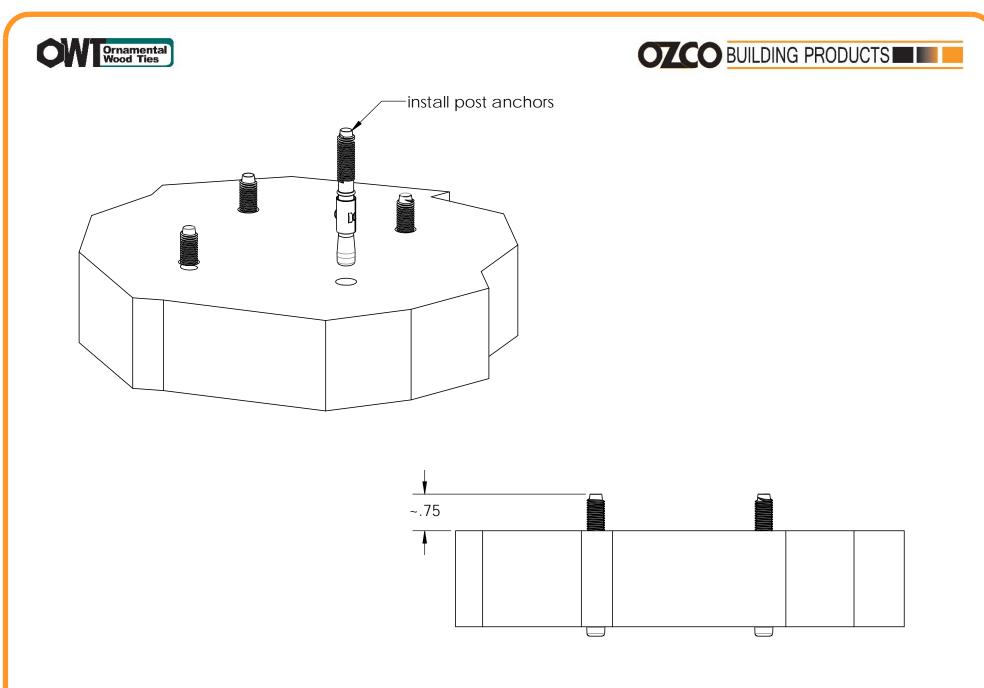

## 

5/16 post anchor (sold separately)

Installation Instructions, 30500

step 1

V1.00 - Installation Instructions effective May 1, 2015 and reflects information that available as of April 10, 2014. This information is updated periodically and should not be relied upon after May 1, 2015. Please visit www.OZCOBP.com to get current information