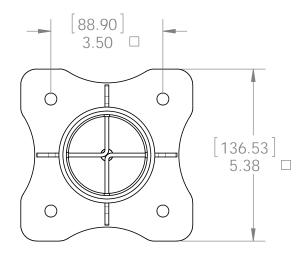

## 30500

Installation Instructions, 30500

V1.00 - Installation Instructions effective May 1, 2015 and reflects information that available as of April 10, 2014. This information is updated periodically and should not be relied upon after May 1, 2015. Please visit www.OZCOBP.com to get current information 2