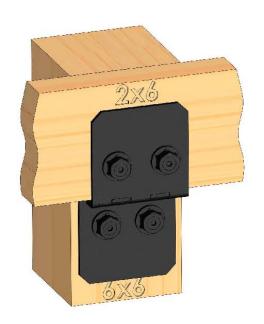

#### Material List

| OZCO | BUILDING | PRODUCTS <b>PRODUCTS</b> |  |
|------|----------|--------------------------|--|
|------|----------|--------------------------|--|

| QTY. | PART<br>NUMBER | DESCRIPTION                       |  |
|------|----------------|-----------------------------------|--|
| 4    | 56608          | 6x6 Post Base (6x6-PB-LS)         |  |
| 1    | 56628          | Screw, OWI 5-3/4" (145mm) Timber  |  |
| 8    | 56610          | 8" Post to Beam (P2B-LS-8)        |  |
| 3    | 56617          | 2" Standard Rafter Clip (RC-LS-2) |  |
| 2    | 56668          | 4" Flush Inside 45 (F145-LS-4)    |  |
|      |                |                                   |  |
| 4    | 6x6x10L        | 6x6x10                            |  |
| 8    | 2x8x12L        | 2x8x12                            |  |
| 11   | 2x6x12L        | 2x6x12                            |  |
| 2    | 4x4x6L         | 4x4x6                             |  |
| 2    | 4x4x8L         | 4x4x8                             |  |

| ITEM<br>NO. | QTY. | PART<br>NUMBER          | DESCRIPTION                                           |
|-------------|------|-------------------------|-------------------------------------------------------|
| 1           | 4    | 56608                   | 6x6 Post Base<br>Kit (6X6-PB-LS)                      |
| 2           | 1    | 56628                   | Screw, OWT<br>5-3/4"<br>(145mm)<br>Timber with<br>HCN |
|             | 2    | 56621                   | 1 1/2" Hex<br>Cap Nut<br>(HCN)                        |
| 3           | 8    | 56610                   | Lite 8" Post 2<br>Beam (8- P2B-<br>LSL)               |
| 4           | 3    | 56617                   | 2" Standard<br>Rafter Clip<br>(RC-LS-2)               |
| 5           | 2    | 56668                   | 4" Flush Inside<br>45 (FI45-LS-4)                     |
| 6           | 4    | 6x6<br>Cedar<br>Post    | 6x6x10'0"                                             |
| 7           | 8    | 2x8<br>Cedar<br>Board   | 2x8x12'0"                                             |
| 8           | 11   | 2x6<br>Cedar<br>Board   | 2x6x12'0"                                             |
| 9           | 4    | 4x4<br>Cedar<br>Support | 4x4x2'5 1/2"                                          |
| 10          | 4    | 4x4<br>Cedar<br>Support | 4x4x3'5"                                              |

|                                                                                                                                                        |                                   | 2                               | 56621                   | Cap Nut<br>(HCN)                                        |
|--------------------------------------------------------------------------------------------------------------------------------------------------------|-----------------------------------|---------------------------------|-------------------------|---------------------------------------------------------|
|                                                                                                                                                        | 3                                 | 8                               | 56610                   | Lite 8" Post 2<br>Beam (8- P2B-<br>LSL)                 |
| 3                                                                                                                                                      | 4                                 | 3                               | 56617                   | 2" Standard<br>Rafter Clip<br>(RC-LS-2)                 |
|                                                                                                                                                        | 5                                 | 2                               | 56668                   | 4" Flush Inside<br>45 (FI45-LS-4)                       |
| 9 4                                                                                                                                                    | 6                                 | 4                               | 6x6<br>Cedar<br>Post    | 6x6x10'0"                                               |
|                                                                                                                                                        | 7                                 | 8                               | 2x8<br>Cedar<br>Board   | 2x8x12'0"                                               |
|                                                                                                                                                        | 8                                 | 11                              | 2x6<br>Cedar<br>Board   | 2x6x12'0"                                               |
|                                                                                                                                                        | 9                                 | 4                               | 4x4<br>Cedar<br>Support | 4x4x2'5 1/2"                                            |
| Bill of Material                                                                                                                                       | 10                                | 4                               | 4x4<br>Cedar<br>Support | 4x4x3'5"                                                |
| OZCO Project #316 - 12x12 Pergola Double Beam  V2.00 - Installation Instructions, Specifications an and should not be relied upon after 2 years from 3 | d Project Plar<br>3/13/2018 . Ple | ns are effecti<br>ease visit OZ | ve 3/13/2018 . This in  | oformation is updated periodically 4 rrent information. |