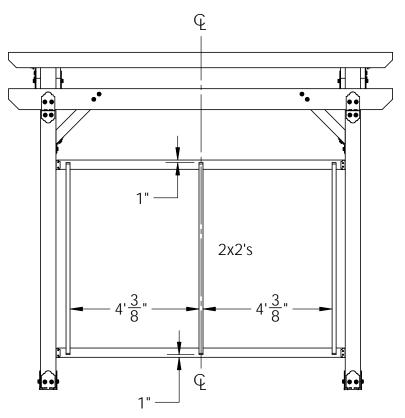

#### **Lattice option**







| ITEM<br>NO. | QTY. | PART<br>NUMBER        | DESCRIPTION                           |
|-------------|------|-----------------------|---------------------------------------|
| 11          | 2    | 2x4<br>Board          | 2x4x9'0"                              |
| 12          | 3    | 2x2<br>Cedar<br>Board | 2x2x6'0"                              |
| 13          | 14   | 1x2<br>Cedar<br>Board | 1x2x6'0"                              |
| 14          | 20   | 1x2<br>Cedar<br>Board | 1x2x4'0"                              |
| 15          | 2    | 56641                 | 2x4 Top<br>Rail<br>Saddle<br>(2x4-TR) |

### **Bill of Material-Lattice option**







#### **Cutlist-Lattice option**







## Lattice step 1 OZCO Project #316 - 12x12 Pergola Double Beam









secure with nails or screws

### Lattice step 2 OZCO Project #316 - 12x12 Pergola Double Beam







secure with nails or screws

### Lattice step 3 OZCO Project #316 - 12x12 Pergola Double Beam







### Lattice step 4 OZCO Project #316 - 12x12 Pergola Double Beam







### Idea's-Ground mounted with Faux Post Base in Ironwood Style







#### **Translucent**