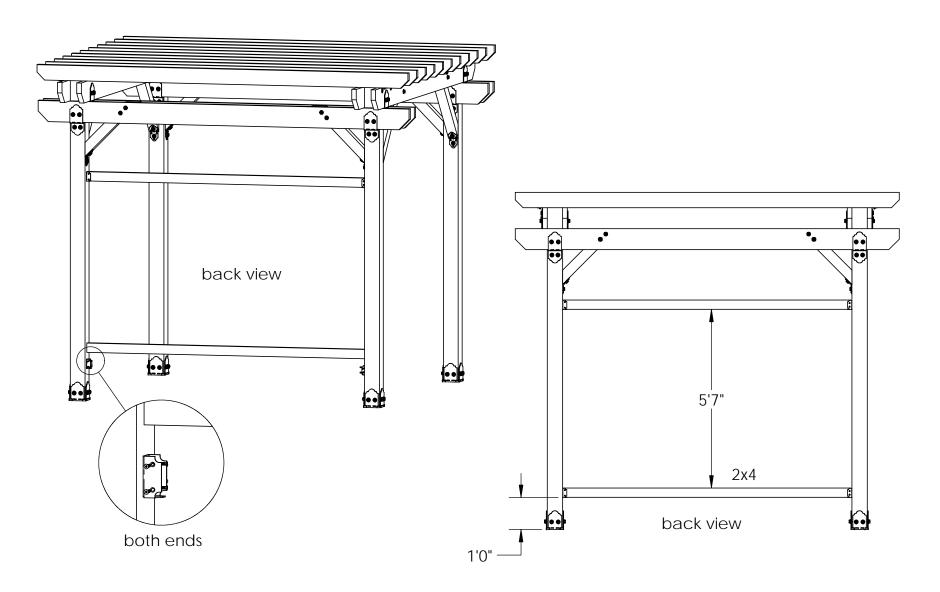

## Lattice step 1 OZCO Project #316 - 12x12 Pergola Double Beam

secure with nails or screws