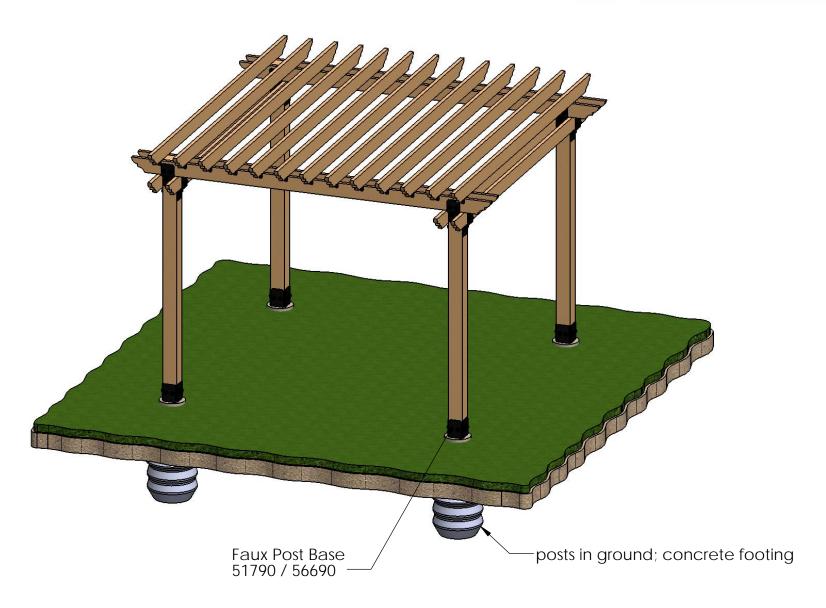

|
| 12          | 3    | 2x2<br>Cedar<br>Board | 2x2x6'0"                              |
| 13          | 14   | 1x2<br>Cedar<br>Board | 1x2x6'0"                              |
| 14          | 20   | 1x2<br>Cedar<br>Board | 1x2x4'0"                              |
| 15          | 2    | 56641                 | 2x4 Top<br>Rail<br>Saddle<br>(2x4-TR) |

### **Bill of Material-Lattice option**







#### **Cutlist-Lattice option**







## Lattice step 1 OZCO Project #316 - 12x12 Pergola Double Beam









secure with nails or screws

### Lattice step 2 OZCO Project #316 - 12x12 Pergola Double Beam







secure with nails or screws

### Lattice step 3 OZCO Project #316 - 12x12 Pergola Double Beam







### Lattice step 4 OZCO Project #316 - 12x12 Pergola Double Beam







### Idea's-Ground mounted with Faux Post Base in Ironwood Style







#### **Translucent**