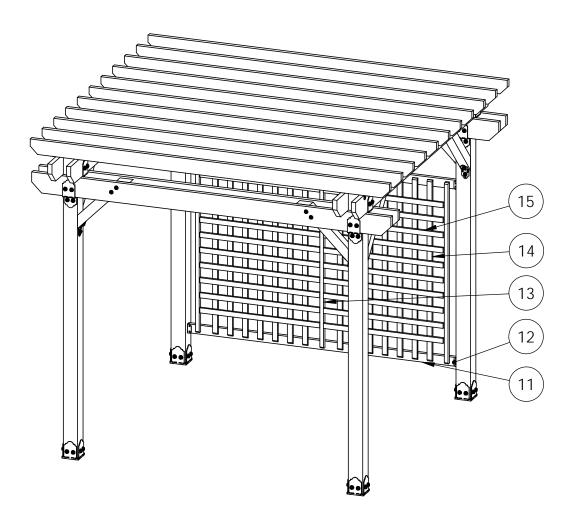

#### **Lattice option**

| ITEM<br>NO. | QTY. | PART<br>NUMBER        | DESCRIPTION                           |
|-------------|------|-----------------------|---------------------------------------|
| 11          | 2    | 2x4<br>Board          | 2x4x9'0"                              |
| 12          | 3    | 2x2<br>Cedar<br>Board | 2x2x6'0"                              |
| 13          | 14   | 1x2<br>Cedar<br>Board | 1x2x6'0"                              |
| 14          | 20   | 1x2<br>Cedar<br>Board | 1x2x4'0"                              |
| 15          | 2    | 56641                 | 2x4 Top<br>Rail<br>Saddle<br>(2x4-TR) |

### **Bill of Material-Lattice option**

#### **Cutlist-Lattice option**