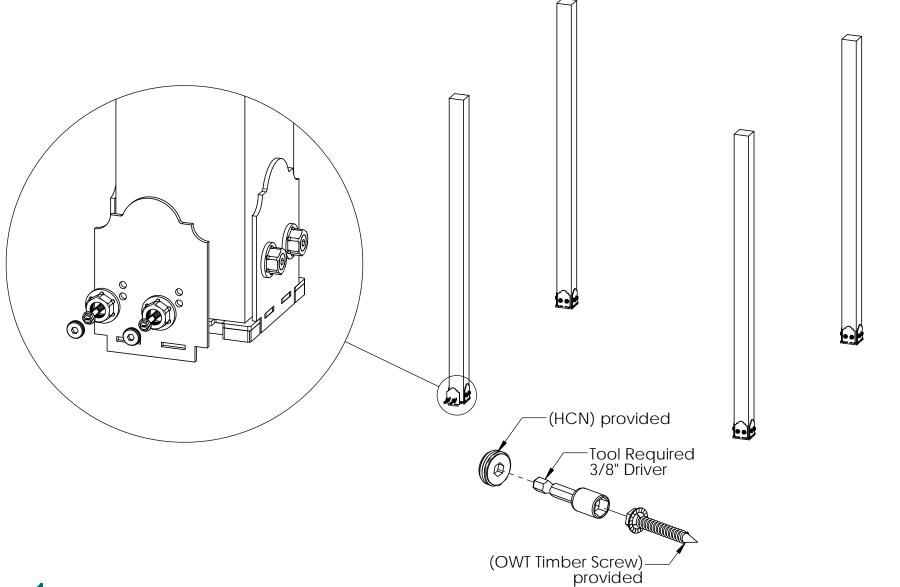

| ITEM<br>NO. | QTY. | PART<br>NUMBER          | DESCRIPTION                                           |
|-------------|------|-------------------------|-------------------------------------------------------|
| 1           | 4    | 56608                   | 6x6 Post Base<br>Kit (6X6-PB-LS)                      |
| 2           | 1    | 56628                   | Screw, OWT<br>5-3/4"<br>(145mm)<br>Timber with<br>HCN |
|             | 2    | 56621                   | 1 1/2" Hex<br>Cap Nut<br>(HCN)                        |
| 3           | 8    | 56610                   | Lite 8" Post 2<br>Beam (8- P2B-<br>LSL)               |
| 4           | 3    | 56617                   | 2" Standard<br>Rafter Clip<br>(RC-LS-2)               |
| 5           | 2    | 56668                   | 4" Flush Inside<br>45 (FI45-LS-4)                     |
| 6           | 4    | 6x6<br>Cedar<br>Post    | 6x6x10'0"                                             |
| 7           | 8    | 2x8<br>Cedar<br>Board   | 2x8x12'0"                                             |
| 8           | 11   | 2x6<br>Cedar<br>Board   | 2x6x12'0"                                             |
| 9           | 4    | 4x4<br>Cedar<br>Support | 4x4x2'5 1/2"                                          |
| 10          | 4    | 4x4<br>Cedar<br>Support | 4x4x3'5"                                              |

56617