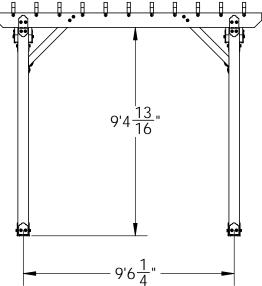

OZCO Project #316 - 12x12 Pergola Double Beam

#### Material List

| OZCO | BUILDING | PRODUCTS <b>PRODUCTS</b> |  |
|------|----------|--------------------------|--|
|------|----------|--------------------------|--|

| QTY. | PART<br>NUMBER | DESCRIPTION                       |  |
|------|----------------|-----------------------------------|--|
| 4    | 56608          | 6x6 Post Base (6x6-PB-LS)         |  |
| 1    | 56628          | Screw, OWI 5-3/4" (145mm) Timber  |  |
| 8    | 56610          | 8" Post to Beam (P2B-LS-8)        |  |
| 3    | 56617          | 2" Standard Rafter Clip (RC-LS-2) |  |
| 2    | 56668          | 4" Flush Inside 45 (F145-LS-4)    |  |
|      |                |                                   |  |
| 4    | 6x6x10L        | 6x6x10                            |  |
| 8    | 2x8x12L        | 2x8x12                            |  |
| 11   | 2x6x12L        | 2x6x12                            |  |
| 2    | 4x4x6L         | 4x4x6                             |  |
| 2    | 4x4x8L         | 4x4x8                             |  |

| ITEM<br>NO. | QTY. | PART<br>NUMBER          | DESCRIPTION                                           |
|-------------|------|-------------------------|-------------------------------------------------------|
| 1           | 4    | 56608                   | 6x6 Post Base<br>Kit (6X6-PB-LS)                      |
| 2           | 1    | 56628                   | Screw, OWT<br>5-3/4"<br>(145mm)<br>Timber with<br>HCN |
|             | 2    | 56621                   | 1 1/2" Hex<br>Cap Nut<br>(HCN)                        |
| 3           | 8    | 56610                   | Lite 8" Post 2<br>Beam (8- P2B-<br>LSL)               |
| 4           | 3    | 56617                   | 2" Standard<br>Rafter Clip<br>(RC-LS-2)               |
| 5           | 2    | 56668                   | 4" Flush Inside<br>45 (FI45-LS-4)                     |
| 6           | 4    | 6x6<br>Cedar<br>Post    | 6x6x10'0"                                             |
| 7           | 8    | 2x8<br>Cedar<br>Board   | 2x8x12'0"                                             |
| 8           | 11   | 2x6<br>Cedar<br>Board   | 2x6x12'0"                                             |
| 9           | 4    | 4x4<br>Cedar<br>Support | 4x4x2'5 1/2"                                          |
| 10          | 4    | 4x4<br>Cedar<br>Support | 4x4x3'5"                                              |