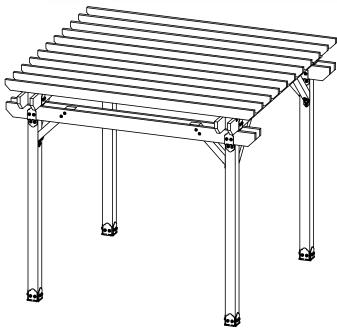

OZCO Project #316 - 12x12 Pergola Double Beam



















### Ornamental Wood Ties

#### Material List

| OZCO | BUILDING | PRODUCTS <b>PRODUCTS</b> |  |
|------|----------|--------------------------|--|
|------|----------|--------------------------|--|

| QTY. | PART<br>NUMBER | DESCRIPTION                       |  |
|------|----------------|-----------------------------------|--|
| 4    | 56608          | 6x6 Post Base (6x6-PB-LS)         |  |
| 1    | 56628          | Screw, OWI 5-3/4" (145mm) Timber  |  |
| 8    | 56610          | 8" Post to Beam (P2B-LS-8)        |  |
| 3    | 56617          | 2" Standard Rafter Clip (RC-LS-2) |  |
| 2    | 56668          | 4" Flush Inside 45 (F145-LS-4)    |  |
|      |                |                                   |  |
| 4    | 6x6x10L        | 6x6x10                            |  |
| 8    | 2x8x1