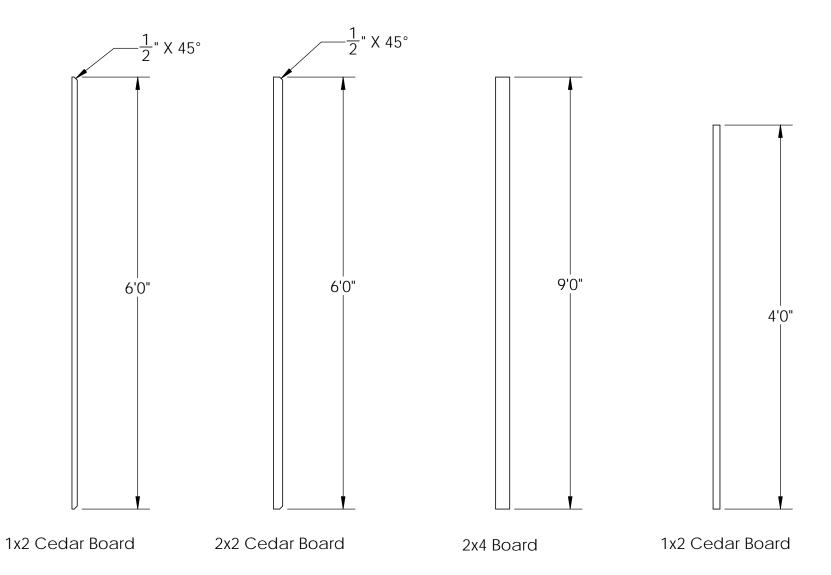

#### **Lattice option**

| ITEM<br>NO. | QTY. | PART<br>NUMBER        | DESCRIPTION                           |
|-------------|------|-----------------------|---------------------------------------|
| 11          | 2    | 2x4<br>Board          | 2x4x9'0"                              |
| 12          | 3    | 2x2<br>Cedar<br>Board | 2x2x6'0"                              |
| 13          | 14   | 1x2<br>Cedar<br>Board | 1x2x6'0"                              |
| 14          | 20   | 1x2<br>Cedar<br>Board | 1x2x4'0"                              |
| 15          | 2    | 56641                 | 2x4 Top<br>Rail<br>Saddle<br>(2x4-TR) |

#### **Cutlist-Lattice option**