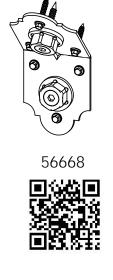

#### Material List

| OZCO | BUILDING | PRODUCTS <b>PRODUCTS</b> |  |
|------|----------|--------------------------|--|
|------|----------|--------------------------|--|

| QTY. | PART<br>NUMBER | DESCRIPTION                       |  |
|------|----------------|-----------------------------------|--|
| 4    | 56608          | 6x6 Post Base (6x6-PB-LS)         |  |
| 1    | 56628          | Screw, OWI 5-3/4" (145mm) Timber  |  |
| 8    | 56610          | 8" Post to Beam (P2B-LS-8)        |  |
| 3    | 56617          | 2" Standard Rafter Clip (RC-LS-2) |  |
| 2    | 56668          | 4" Flush Inside 45 (F145-LS-4)    |  |
|      |                |                                   |  |
| 4    | 6x6x10L        | 6x6x10                            |  |
| 8    | 2x8x12L        | 2x8x12                            |  |
| 11   | 2x6x12L        | 2x6x12                            |  |
| 2    | 4x4x6L         | 4x4x6                             |  |
| 2    | 4x4x8L         | 4x4x8                             |  |

| ITEM<br>NO. | QTY. | PART<br>NUMBER          | DESCRIPTION                                           |
|-------------|------|-------------------------|-------------------------------------------------------|
| 1           | 4    | 56608                   | 6x6 Post Base<br>Kit (6X6-PB-LS)                      |
| 2           | 1    | 56628                   | Screw, OWT<br>5-3/4"<br>(145mm)<br>Timber with<br>HCN |
|             | 2    | 56621                   | 1 1/2" Hex<br>Cap Nut<br>(HCN)                        |
| 3           | 8    | 56610                   | Lite 8" Post 2<br>Beam (8- P2B-<br>LSL)               |
| 4           | 3    | 56617                   | 2" Standard<br>Rafter Clip<br>(RC-LS-2)               |
| 5           | 2    | 56668                   | 4" Flush Inside<br>45 (FI45-LS-4)                     |
| 6           | 4    | 6x6<br>Cedar<br>Post    | 6x6x10'0"                                             |
| 7           | 8    | 2x8<br>Cedar<br>Board   | 2x8x12'0"                                             |
| 8           | 11   | 2x6<br>Cedar<br>Board   | 2x6x12'0"                                             |
| 9           | 4    | 4x4<br>Cedar<br>Support | 4x4x2'5 1/2"                                          |
| 10          | 4    | 4x4<br>Cedar<br>Support | 4x4x3'5"                                              |

|                                                                                                                                                        |                                   | 2                               | 56621                   | Cap Nut<br>(HCN)                                        |
|--------------------------------------------------------------------------------------------------------------------------------------------------------|-----------------------------------|---------------------------------|-------------------------|---------------------------------------------------------|
|                                                                                                                                                        | 3                                 | 8                               | 56610                   | Lite 8" Post 2<br>Beam (8- P2B-<br>LSL)                 |
| 3                                                                                                                                                      | 4                                 | 3                               | 56617                   | 2" Standard<br>Rafter Clip<br>(RC-LS-2)                 |
|                                                                                                                                                        | 5                                 | 2                               | 56668                   | 4" Flush Inside<br>45 (FI45-LS-4)                       |
| 9 4                                                                                                                                                    | 6                                 | 4                               | 6x6<br>Cedar<br>Post    | 6x6x10'0"                                               |
|                                                                                                                                                        | 7                                 | 8                               | 2x8<br>Cedar<br>Board   | 2x8x12'0"                                               |
|                                                                                                                                                        | 8                                 | 11                              | 2x6<br>Cedar<br>Board   | 2x6x12'0"                                               |
|                                                                                                                                                        | 9                                 | 4                               | 4x4<br>Cedar<br>Support | 4x4x2'5 1/2"                                            |
| Bill of Material                                                                                                                                       | 10                                | 4                               | 4x4<br>Cedar<br>Support | 4x4x3'5"                                                |
| OZCO Project #316 - 12x12 Pergola Double Beam  V2.00 - Installation Instructions, Specifications an and should not be relied upon after 2 years from 3 | d Project Plar<br>3/13/2018 . Ple | ns are effecti<br>ease visit OZ | ve 3/13/2018 . This in  | oformation is updated periodically 4 rrent information. |