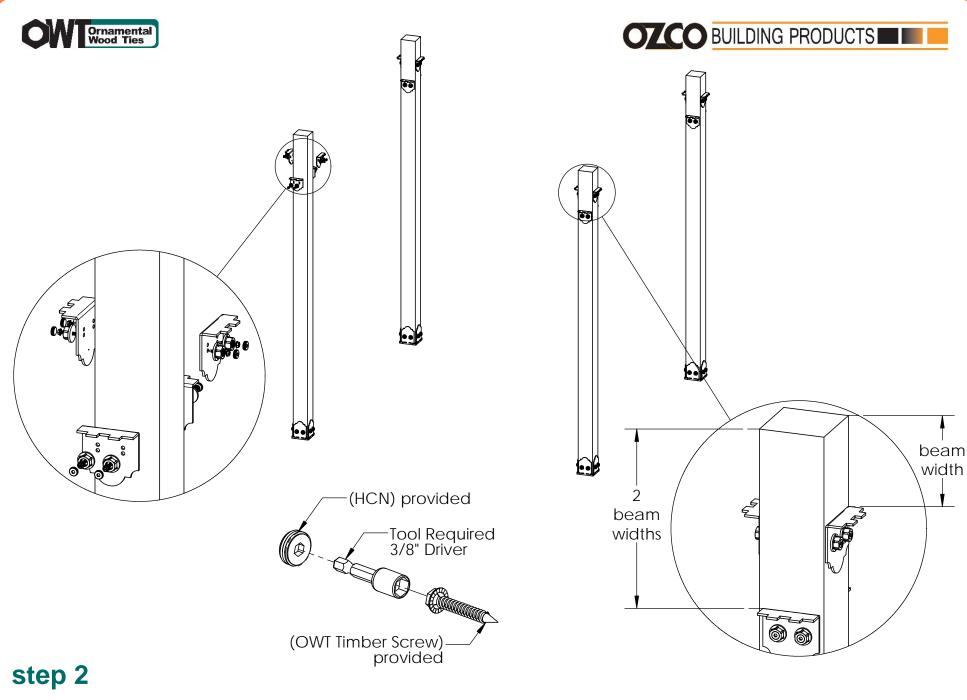

| 10                                | 4                               | 4x4<br>Cedar<br>Support | 4x4x3'5"                                                |
| OZCO Project #316 - 12x12 Pergola Double Beam  V2.00 - Installation Instructions, Specifications an and should not be relied upon after 2 years from 3 | d Project Plar<br>3/13/2018 . Ple | ns are effecti<br>ease visit OZ | ve 3/13/2018 . This in  | oformation is updated periodically 4 rrent information. |



















56617





# Laredo Sunset & Ironwood



Laredo Sunset (566XX series)

2 great styles

Same functionality

choose your connection lifestyle

both styles available for most products



Ironwood (517XX series)











































V2.00 - Installation Instructions, Specifications and Project Plans are effective 2/13/2017 . This information is updated periodically and should not be relied upon after 2 years from 2/13/2017 . Please visit OZCOBP.com to get current information.







#### **Lattice option**







| ITEM<br>NO. | QTY. | PART<br>NUMBER        | DESCRIPTION                           |
|-------------|------|-----------------------|---------------------------------------|
| 11          | 2    | 2x4<br>Board          | 2x4x9'0"                              |
| 12          | 3    | 2x2<br>Cedar<br>Board | 2x2x6'0"                              |
| 13          | 14   | 1x2<br>Cedar<br>Board | 1x2x6'0"                              |
| 14          | 20   | 1x2<br>Cedar<br>Board | 1x2x4'0"