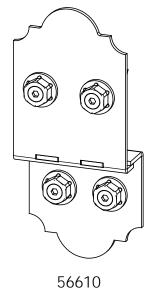

#### Material List

| OZCO | BUILDING | PRODUCTS <b>PRODUCTS</b> |  |
|------|----------|--------------------------|--|
|------|----------|--------------------------|--|

| QTY. | PART<br>NUMBER | DESCRIPTION                       |  |
|------|----------------|-----------------------------------|--|
| 4    | 56608          | 6x6 Post Base (6x6-PB-LS)         |  |
| 1    | 56628          | Screw, OWI 5-3/4" (145mm) Timber  |  |
| 8    | 56610          | 8" Post to Beam (P2B-LS-8)        |  |
| 3    | 56617          | 2" Standard Rafter Clip (RC-LS-2) |  |
| 2    | 56668          | 4" Flush Inside 45 (F145-LS-4)    |  |
|      |                |                                   |  |
| 4    | 6x6x10L        | 6x6x10                            |  |
| 8    | 2x8x12L        | 2x8x12                            |  |
| 11   | 2x6x12L        | 2x6x12                            |  |
| 2    | 4x4x6L         | 4x4x6                             |  |
| 2    | 4x4x8L         | 4x4x8                             |  |

| ITEM<br>NO. | QTY. | PART<br>NUMBER          | DESCRIPTION                                           |
|-------------|------|-------------------------|-------------------------------------------------------|
| 1           | 4    | 56608                   | 6x6 Post Base<br>Kit (6X6-PB-LS)                      |
| 2           | 1    | 56628                   | Screw, OWT<br>5-3/4"<br>(145mm)<br>Timber with<br>HCN |
|             | 2    | 56621                   | 1 1/2" Hex<br>Cap Nut<br>(HCN)                        |
| 3           | 8    | 56610                   | Lite 8" Post 2<br>Beam (8- P2B-<br>LSL)               |
| 4           | 3    | 56617                   | 2" Standard<br>Rafter Clip<br>(RC-LS-2)               |
| 5           | 2    | 56668                   | 4" Flush Inside<br>45 (FI45-LS-4)                     |
| 6           | 4    | 6x6<br>Cedar<br>Post    | 6x6x10'0"                                             |
| 7           | 8    | 2x8<br>Cedar<br>Board   | 2x8x12'0"                                             |
| 8           | 11   | 2x6<br>Cedar<br>Board   | 2x6x12'0"                                             |
| 9           | 4    | 4x4<br>Cedar<br>Support | 4x4x2'5 1/2"                                          |
| 10          | 4    | 4x4<br>Cedar<br>Support | 4x4x3'5"                                              |

|                                                                                                                                                        |                                   | 2                               | 56621                   | Cap Nut<br>(HCN)                                        |
|--------------------------------------------------------------------------------------------------------------------------------------------------------|-----------------------------------|---------------------------------|-------------------------|---------------------------------------------------------|
|                                                                                                                                                        | 3                                 | 8                               | 56610                   | Lite 8" Post 2<br>Beam (8- P2B-<br>LSL)                 |
| 3                                                                                                                                                      | 4                                 | 3                               | 56617                   | 2" Standard<br>Rafter Clip<br>(RC-LS-2)                 |
|                                                                                                                                                        | 5                                 | 2                               | 56668                   | 4" Flush Inside<br>45 (FI45-LS-4)                       |
| 9 4                                                                                                                                                    | 6                                 | 4                               | 6x6<br>Cedar<br>Post    | 6x6x10'0"                                               |
|                                                                                                                                                        | 7                                 | 8                               | 2x8<br>Cedar<br>Board   | 2x8x12'0"                                               |
|                                                                                                                                                        | 8                                 | 11                              | 2x6<br>Cedar<br>Board   | 2x6x12'0"                                               |
|                                                                                                                                                        | 9                                 | 4                               | 4x4<br>Cedar<br>Support | 4x4x2'5 1/2"                                            |
| Bill of Material                                                                                                                                       | 10                                | 4                               | 4x4<br>Cedar<br>Support | 4x4x3'5"                                                |
| OZCO Project #316 - 12x12 Pergola Double Beam  V2.00 - Installation Instructions, Specifications an and should not be relied upon after 2 years from 3 | d Project Plar<br>3/13/2018 . Ple | ns are effecti<br>ease visit OZ | ve 3/13/2018 . This in  | oformation is updated periodically 4 rrent information. |