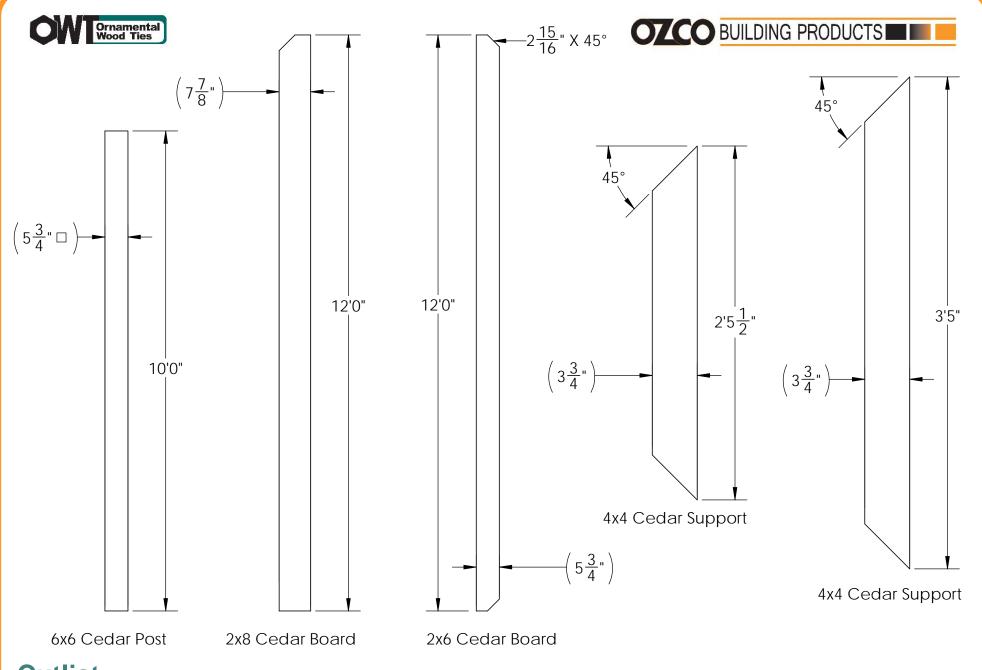

#### Material List

| OZCO | BUILDING | PRODUCTS <b>PRODUCTS</b> |  |
|------|----------|--------------------------|--|
|------|----------|--------------------------|--|

| QTY. | PART<br>NUMBER | DESCRIPTION                       |  |
|------|----------------|-----------------------------------|--|
| 4    | 56608          | 6x6 Post Base (6x6-PB-LS)         |  |
| 1    | 56628          | Screw, OWI 5-3/4" (145mm) Timber  |  |
| 8    | 56610          | 8" Post to Beam (P2B-LS-8)        |  |
| 3    | 56617          | 2" Standard Rafter Clip (RC-LS-2) |  |
| 2    | 56668          | 4" Flush Inside 45 (F145-LS-4)    |  |
|      |                |                                   |  |
| 4    | 6x6x10L        | 6x6x10                            |  |
| 8    | 2x8x12L        | 2x8x12                            |  |
| 11   | 2x6x12L        | 2x6x12                            |  |
| 2    | 4x4x6L         | 4x4x6                             |  |
| 2    | 4x4x8L         | 4x4x8                             |  |

| ITEM<br>NO. | QTY. | PART<br>NUMBER          | DESCRIPTION                                           |
|-------------|------|-------------------------|-------------------------------------------------------|
| 1           | 4    | 56608                   | 6x6 Post Base<br>Kit (6X6-PB-LS)                      |
| 2           | 1    | 56628                   | Screw, OWT<br>5-3/4"<br>(145mm)<br>Timber with<br>HCN |
|             | 2    | 56621                   | 1 1/2" Hex<br>Cap Nut<br>(HCN)                        |
| 3           | 8    | 56610                   | Lite 8" Post 2<br>Beam (8- P2B-<br>LSL)               |
| 4           | 3    | 56617                   | 2" Standard<br>Rafter Clip<br>(RC-LS-2)               |
| 5           | 2    | 56668                   | 4" Flush Inside<br>45 (FI45-LS-4)                     |
| 6           | 4    | 6x6<br>Cedar<br>Post    | 6x6x10'0"                                             |
| 7           | 8    | 2x8<br>Cedar<br>Board   | 2x8x12'0"                                             |
| 8           | 11   | 2x6<br>Cedar<br>Board   | 2x6x12'0"                                             |
| 9           | 4    | 4x4<br>Cedar<br>Support | 4x4x2'5 1/2"                                          |
| 10          | 4    | 4x4<br>Cedar<br>Support | 4x4x3'5"                                              |