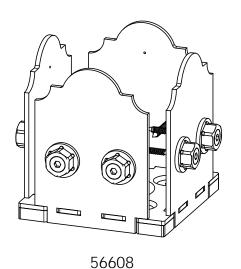

#### Material List

| OZCO | BUILDING | PRODUCTS <b>PRODUCTS</b> |  |
|------|----------|--------------------------|--|
|------|----------|--------------------------|--|

| QTY. | PART<br>NUMBER | DESCRIPTION                       |  |
|------|----------------|-----------------------------------|--|
| 4    | 56608          | 6x6 Post Base (6x6-PB-LS)         |  |
| 1    | 56628          | Screw, OWI 5-3/4" (145mm) Timber  |  |
| 8    | 56610          | 8" Post to Beam (P2B-LS-8)        |  |
| 3    | 56617          | 2" Standard Rafter Clip (RC-LS-2) |  |
| 2    | 56668          | 4" Flush Inside 45 (F145-LS-4)    |  |
|      |                |                                   |  |
| 4    | 6x6x10L        | 6x6x10                            |  |
| 8    | 2x8x12L        | 2x8x12                            |  |
| 11   | 2x6x12L        | 2x6x12                            |  |
| 2    | 4x4x6L         | 4x4x6                             |  |
| 2    | 4x4x8L         | 4x4x8                             |  |

| ITEM<br>NO. | QTY. | PART<br>NUMBER          | DESCRIPTION                                           |
|-------------|------|-------------------------|-------------------------------------------------------|
| 1           | 4    | 56608                   | 6x6 Post Base<br>Kit (6X6-PB-LS)                      |
| 2           | 1    | 56628                   | Screw, OWT<br>5-3/4"<br>(145mm)<br>Timber with<br>HCN |
|             | 2    | 56621                   | 1 1/2" Hex<br>Cap Nut<br>(HCN)                        |
| 3           | 8    | 56610                   | Lite 8" Post 2<br>Beam (8- P2B-<br>LSL)               |
| 4           | 3    | 56617                   | 2" Standard<br>Rafter Clip<br>(RC-LS-2)               |
| 5           | 2    | 56668                   | 4" Flush Inside<br>45 (FI45-LS-4)                     |
| 6           | 4    | 6x6<br>Cedar<br>Post    | 6x6x10'0"                                             |
| 7           | 8    | 2x8<br>Cedar<br>Board   | 2x8x12'0"                                             |
| 8           | 11   | 2x6<br>Cedar<br>Board   | 2x6x12'0"                                             |
| 9           | 4    | 4x4<br>Cedar<br>Support | 4x4x2'5 1/2"                                          |
| 10          | 4    | 4x4<br>Cedar<br>Support | 4x4x3'5"                                              |