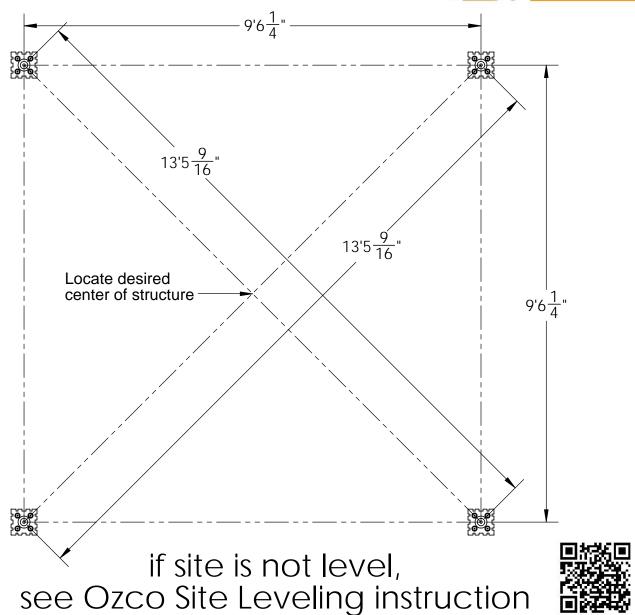

| 10                                | 4                               | 4x4<br>Cedar<br>Support | 4x4x3'5"                                                |
| OZCO Project #316 - 12x12 Pergola Double Beam  V2.00 - Installation Instructions, Specifications an and should not be relied upon after 2 years from 3 | d Project Plar<br>3/13/2018 . Ple | ns are effecti<br>ease visit OZ | ve 3/13/2018 . This in  | oformation is updated periodically 4 rrent information. |



















56617





# Laredo Sunset & Ironwood



Laredo Sunset (566XX series)

2 great styles

Same functionality

choose your connection lifestyle

both styles available for most products



Ironwood (517XX series)











































V2.00 - Installation Instructions, Specifications and Project Plans are effective 2/13/2017 . This information is updated periodically and should not be relied upon after 2 years from 2/13/2017 . Please visit OZCOBP.com to get current information.







#### **Lattice option**







| ITEM<br>NO. | QTY. | PART<br>NUMBER        | DESCRIPTION                           |
|-------------|------|-----------------------|---------------------------------------|
| 11          | 2    | 2x4<br>Board          | 2x4x9'0"                              |
| 12          | 3    | 2x2<br>Cedar<br>Board | 2x2x6'0"                              |
| 13          | 14   | 1x2<br>Cedar<br>Board | 1x2x6'0"                              |
| 14          | 20   | 1x2<br>Cedar<br>Board | 1x2x