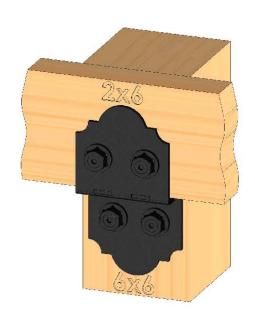

#### Material List

| OZCO | BUILDING | PRODUCTS <b>PRODUCTS</b> |  |
|------|----------|--------------------------|--|
|------|----------|--------------------------|--|

| QTY. | PART<br>NUMBER | DESCRIPTION                       |  |
|------|----------------|-----------------------------------|--|
| 4    | 56608          | 6x6 Post Base (6x6-PB-LS)         |  |
| 1    | 56628          | Screw, OWI 5-3/4" (145mm) Timber  |  |
| 8    | 56610          | 8" Post to Beam (P2B-LS-8)        |  |
| 3    | 56617          | 2" Standard Rafter Clip (RC-LS-2) |  |
| 2    | 56668          | 4" Flush Inside 45 (F145-LS-4)    |  |
|      |                |                                   |  |
| 4    | 6x6x10L        | 6x6x10                            |  |
| 8    | 2x8x12L        | 2x8x12                            |  |
| 11   | 2x6x12L        | 2x6x12                            |  |
| 2    | 4x4x6L         | 4x4x6                             |  |
| 2    | 4x4x8L         | 4x4x8                             |  |

| ITEM<br>NO. | QTY. | PART<br>NUMBER          | DESCRIPTION                                           |
|-------------|------|-------------------------|-------------------------------------------------------|
| 1           | 4    | 56608                   | 6x6 Post Base<br>Kit (6X6-PB-LS)                      |
| 2           | 1    | 56628                   | Screw, OWT<br>5-3/4"<br>(145mm)<br>Timber with<br>HCN |
|             | 2    | 56621                   | 1 1/2" Hex<br>Cap Nut<br>(HCN)                        |
| 3           | 8    | 56610                   | Lite 8" Post 2<br>Beam (8- P2B-<br>LSL)               |
| 4           | 3    | 56617                   | 2" Standard<br>Rafter Clip<br>(RC-LS-2)               |
| 5           | 2    | 56668                   | 4" Flush Inside<br>45 (FI45-LS-4)                     |
| 6           | 4    | 6x6<br>Cedar<br>Post    | 6x6x10'0"                                             |
| 7           | 8    | 2x8<br>Cedar<br>Board   | 2x8x12'0"                                             |
| 8           | 11   | 2x6<br>Cedar<br>Board   | 2x6x12'0"                                             |
| 9           | 4    | 4x4<br>Cedar<br>Support | 4x4x2'5 1/2"                                          |
| 10          | 4    | 4x4<br>Cedar<br>Support | 4x4x3'5"                                              |

|                                                                                                                                                        |                                   | 2                               | 56621                   | Cap Nut<br>(HCN)                                        |
|--------------------------------------------------------------------------------------------------------------------------------------------------------|-----------------------------------|---------------------------------|-------------------------|---------------------------------------------------------|
|                                                                                                                                                        | 3                                 | 8                               | 56610                   | Lite 8" Post 2<br>Beam (8- P2B-<br>LSL)                 |
| 3                                                                                                                                                      | 4                                 | 3                               | 56617                   | 2" Standard<br>Rafter Clip<br>(RC-LS-2)                 |
|                                                                                                                                                        | 5                                 | 2                               | 56668                   | 4" Flush Inside<br>45 (FI45-LS-4)                       |
| 9 4                                                                                                                                                    | 6                                 | 4                               | 6x6<br>Cedar<br>Post    | 6x6x10'0"                                               |
|                                                                                                                                                        | 7                                 | 8                               | 2x8<br>Cedar<br>Board   | 2x8x12'0"                                               |
|                                                                                                                                                        | 8                                 | 11                              | 2x6<br>Cedar<br>Board   | 2x6x12'0"                                               |
|                                                                                                                                                        | 9                                 | 4                               | 4x4<br>Cedar<br>Support | 4x4x2'5 1/2"                                            |
| Bill of Material                                                                                                                                       | 10                                | 4                               | 4x4<br>Cedar<br>Support | 4x4x3'5"                                                |
| OZCO Project #316 - 12x12 Pergola Double Beam  V2.00 - Installation Instructions, Specifications an and should not be relied upon after 2 years from 3 | d Project Plar<br>3/13/2018 . Ple | ns are effecti<br>ease visit OZ | ve 3/13/2018 . This in  | oformation is updated periodically 4 rrent information. |