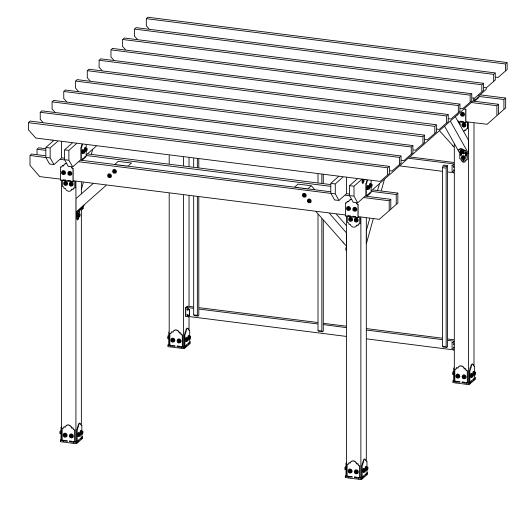

### Lattice step 2 OZCO Project #316 - 12x12 Pergola Double Beam

secure with nails or screws