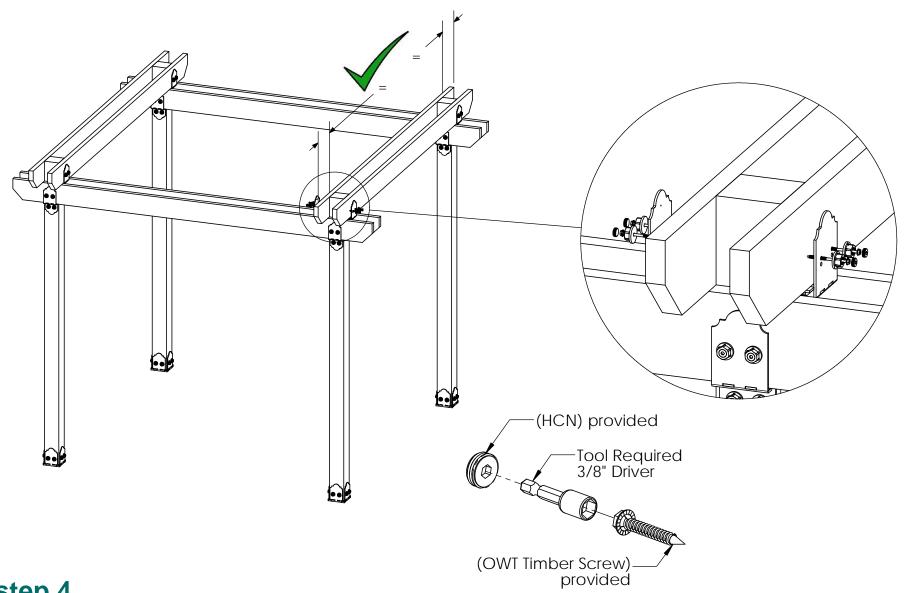

| 10                                | 4                               | 4x4<br>Cedar<br>Support | 4x4x3'5"                                                |
| OZCO Project #316 - 12x12 Pergola Double Beam  V2.00 - Installation Instructions, Specifications an and should not be relied upon after 2 years from 3 | d Project Plar<br>3/13/2018 . Ple | ns are effecti<br>ease visit OZ | ve 3/13/2018 . This in  | oformation is updated periodically 4 rrent information. |



















56617





# Laredo Sunset & Ironwood



Laredo Sunset (566XX series)

2 great styles

Same functionality

choose your connection lifestyle

both styles available for most products



Ironwood (517XX series)











































V2.00 - Installation Instructions, Specifications and Project Plans are effective 2/13/2017 . This information is updated periodically and should not be relied upon after 2 years from 2/13/2017 . Please visit OZCOBP.com to get current information.







#### **Lattice option**







| ITEM<br>NO. | QTY. | PART<br>NUMBER        | DESCRIPTION                           |
|-------------|------|-----------------------|---------------------------------------|
| 11          | 2    | 2x4<br>Board          | 2x4x9'0"                              |
| 12          | 3    | 2x2<br>Cedar<br>Board | 2x2x6'0"                              |
| 13          | 14   | 1x2<br>Cedar<br>Board | 1x2x6'0"                              |
| 14          | 20   | 1x2<br>Cedar<br>Board | 1x2x4'0"