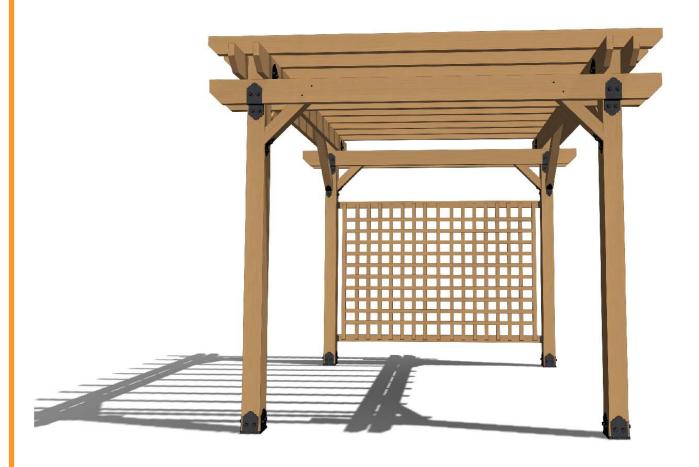

ola Double Beam  V2.00 - Installation Instructions, Specifications an and should not be relied upon after 2 years from 3 | d Project Plar<br>3/13/2018 . Ple | ns are effecti<br>ease visit OZ | ve 3/13/2018 . This in  | oformation is updated periodically 4 rrent information. |



















56617





# Laredo Sunset & Ironwood



Laredo Sunset (566XX series)

2 great styles

Same functionality

choose your connection lifestyle

both styles available for most products



Ironwood (517XX series)











































V2.00 - Installation Instructions, Specifications and Project Plans are effective 2/13/2017 . This information is updated periodically and should not be relied upon after 2 years from 2/13/2017 . Please visit OZCOBP.com to get current information.







#### **Lattice option**







| ITEM<br>NO. | QTY. | PART<br>NUMBER        | DESCRIPTION                           |
|-------------|------|-----------------------|---------------------------------------|
| 11          | 2    | 2x4<br>Board          | 2x4x9'0"                              |
| 12          | 3    | 2x2<br>Cedar<br>Board | 2x2x6'0"                              |
| 13          | 14   | 1x2<br>Cedar<br>Board | 1x2x6'0"                              |
| 14          | 20   | 1x2<br>Cedar<br>Board | 1x2x4'0"                              |
| 15          | 2    | 56641                 | 2x4 Top<br>Rail<br>Saddle<br>(2x4-TR) |

### **Bill of Material-Lattice option**







#### **Cutlist-Lattice option**







## Lattice step 1 OZCO Project #316 - 12x12 Pergola Double Beam