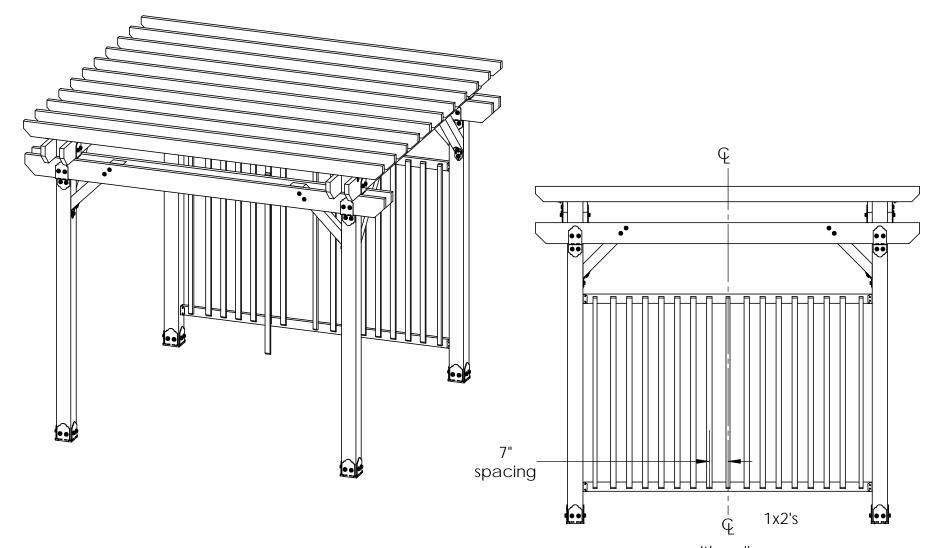

|
|-------------|------|-----------------------|---------------------------------------|
| 11          | 2    | 2x4<br>Board          | 2x4x9'0"                              |
| 12          | 3    | 2x2<br>Cedar<br>Board | 2x2x6'0"                              |
| 13          | 14   | 1x2<br>Cedar<br>Board | 1x2x6'0"                              |
| 14          | 20   | 1x2<br>Cedar<br>Board | 1x2x4'0"                              |
| 15          | 2    | 56641                 | 2x4 Top<br>Rail<br>Saddle<br>(2x4-TR) |

### **Bill of Material-Lattice option**







#### **Cutlist-Lattice option**







## Lattice step 1 OZCO Project #316 - 12x12 Pergola Double Beam









secure with nails or screws

### Lattice step 2 OZCO Project #316 - 12x12 Pergola Double Beam







secure with nails or screws

### Lattice step 3 OZCO Project #316 - 12x12 Pergola Double Beam







### Lattice step 4 OZCO Project #316 - 12x12 Pergola Double Beam







### Idea's-Ground mounted with Faux Post Base in Ironwood Style







#### **Translucent**