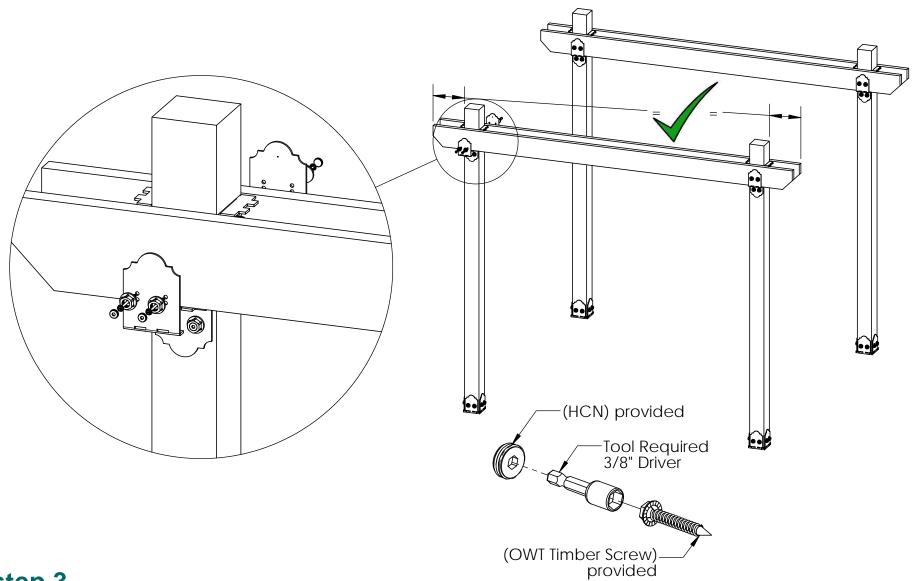

| 10                                | 4                               | 4x4<br>Cedar<br>Support | 4x4x3'5"                                                |
| OZCO Project #316 - 12x12 Pergola Double Beam  V2.00 - Installation Instructions, Specifications an and should not be relied upon after 2 years from 3 | d Project Plar<br>3/13/2018 . Ple | ns are effecti<br>ease visit OZ | ve 3/13/2018 . This in  | oformation is updated periodically 4 rrent information. |



















56617





# Laredo Sunset & Ironwood



Laredo Sunset (566XX series)

2 great styles

Same functionality

choose your connection lifestyle

both styles available for most products



Ironwood (517XX series)











































V2.00 - Installation Instructions, Specifications and Project Plans are effective 2/13/2017 . This information is updated periodically and should not be relied upon after 2 years from 2/13/2017 . Please visit OZCOBP.com to get current information.







#### **Lattice option**







| ITEM<br>NO. | QTY. | PART<br>NUMBER        | DESCRIPTION                           |
|-------------|------|-----------------------|---------------------------------------|
| 11          | 2    | 2x4<br>Board          | 2x4x9'0"                              |
| 12          | 3    | 2x2<br>Cedar<br>Board | 2x2x6'0"                              |
| 13          | 14   | 1x2<br>Cedar<br>Board | 1x2x6'0"                              |
| 14          | 20   | 1x2<br>Cedar<br>Board | 1x2x4'0"