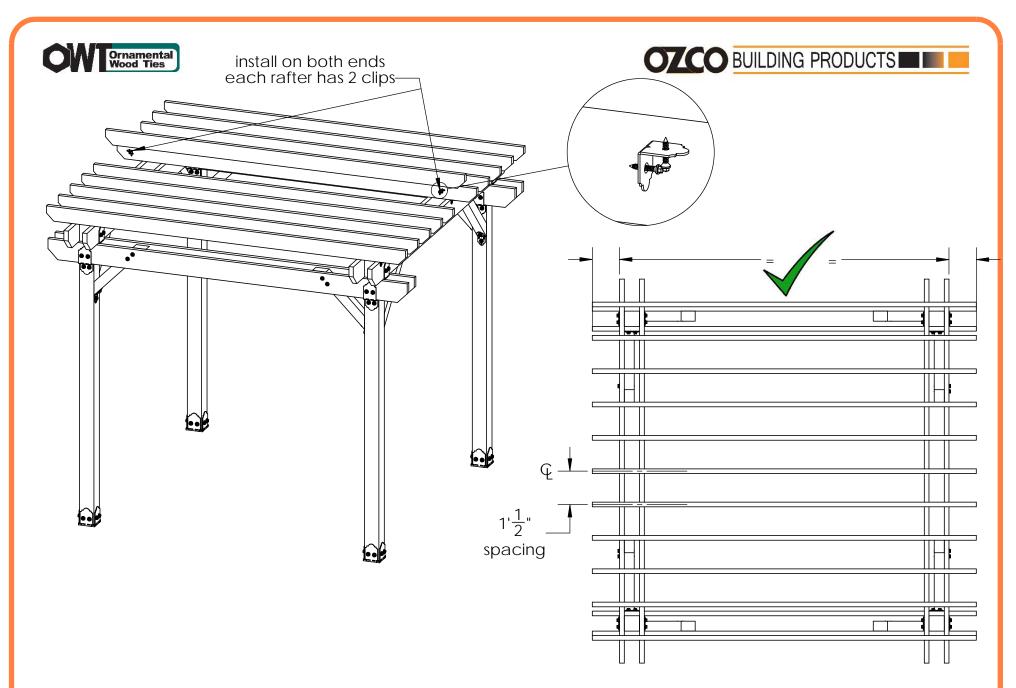

Pergola Double Beam  V2.00 - Installation Instructions, Specifications an and should not be relied upon after 2 years from 3 | d Project Plar<br>3/13/2018 . Ple | ns are effecti<br>ease visit OZ | ve 3/13/2018 . This in  | oformation is updated periodically 4 rrent information. |



















56617





# Laredo Sunset & Ironwood



Laredo Sunset (566XX series)

2 great styles

Same functionality

choose your connection lifestyle

both styles available for most products



Ironwood (517XX series)











































V2.00 - Installation Instructions, Specifications and Project Plans are effective 2/13/2017 . This information is updated periodically and should not be relied upon after 2 years from 2/13/2017 . Please visit OZCOBP.com to get current information.







#### **Lattice option**







| ITEM<br>NO. | QTY. | PART<br>NUMBER        | DESCRIPTION                           |
|-------------|------|-----------------------|---------------------------------------|
| 11          | 2    | 2x4<br>Board          | 2x4x9'0"                              |
| 12          | 3    | 2x2<br>Cedar<br>Board | 2x2x6'0"                              |
| 13          | 14   | 1x2<br>Cedar<br>Board | 1x2x6'0"                              |
| 14          | 20   | 1x2<br>Cedar<br>Board | 1x2x4'0"                              |
| 15          | 2    | 56641                 | 2x4 Top<br>Rail<br>Saddle<br>(2x4-TR) |

### **Bill of Material-Lattice option**







#### **Cutlist-Lattice option**







## Lattice step 1 OZCO Project #316 - 12x12 Pergola Double Beam