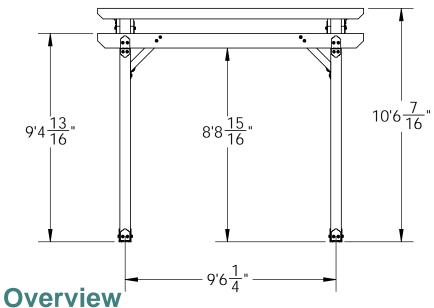

OZCO Project #316 - 12x12 Pergola Double Beam



















### Ornamental Wood Ties

#### Material List

| OZCO | BUILDING | PRODUCTS <b>PRODUCTS</b> |  |
|------|----------|--------------------------|--|
|------|----------|--------------------------|--|

| QTY. | PART<br>NUMBER | DESCRIPTION                       |  |
|------|----------------|-----------------------------------|--|
| 4    | 56608          | 6x6 Post Base (6x6-PB-LS)         |  |
| 1    | 56628          | Screw, OWI 5-3/4" (145mm) Timber  |  |
| 8    | 56610          | 8" Post to Beam (P2B-LS-8)        |  |
| 3    | 56617          | 2" Standard Rafter Clip (RC-LS-2) |  |
| 2    | 56668          | 4" Flush Inside 45 (F145-LS-4)    |  |
|      |                |                                   |  |
| 4    | 6x6x10L        | 6x6x10                            |  |
| 8    | 2