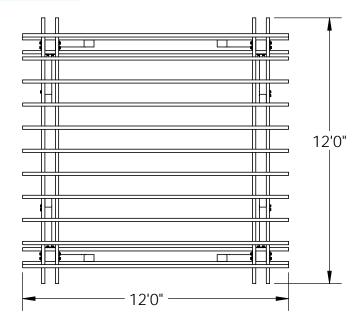

OZCO Project #316 - 12x12 Pergola Double Beam



















### Ornamental Wood Ties

#### Material List

| OZCO | BUILDING | PRODUCTS <b>PRODUCTS</b> |  |
|------|----------|--------------------------|--|
|------|----------|--------------------------|--|

| QTY. | PART<br>NUMBER | DESCRIPTION                       |  |
|------|----------------|-----------------------------------|--|
| 4    | 56608          | 6x6 Post Base (6x6-PB-LS)         |  |
| 1    | 56628          | Screw, OWI 5-3/4" (145mm) Timber  |  |
| 8    | 56610          | 8" Post to Beam (P2B-LS-8)        |  |
| 3    | 56617          | 2" Standard Rafter Clip (RC-LS-2) |  |
| 2    | 56668          | 4" Flush Inside 45 (F145-LS-4)    |  |
|      |                |                                   |  |
| 4    | 6x6x10L        | 6x6x10                            |  |
| 8    |