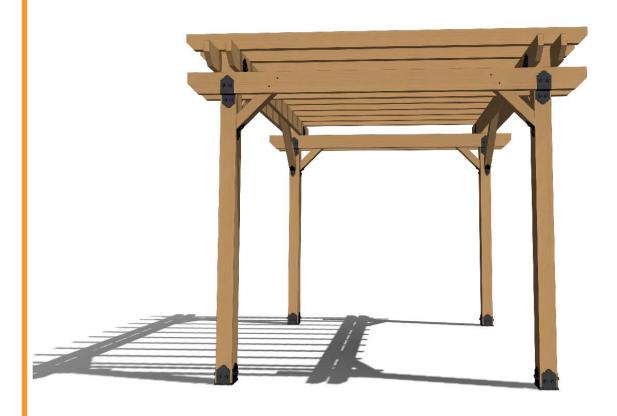

OZCO Project #316 - 12x12 Pergola Double Beam



















### Ornamental Wood Ties

#### Material List

| OZCO | BUILDING | PRODUCTS <b>PRODUCTS</b> |  |
|------|----------|--------------------------|--|
|------|----------|--------------------------|--|

| QTY. | PART<br>NUMBER | DESCRIPTION                       |  |
|------|----------------|-----------------------------------|--|
| 4    | 56608          | 6x6 Post Base (6x6-PB-LS)         |  |
| 1    | 56628          | Screw, OWI 5-3/4" (145mm) Timber  |  |
| 8    | 56610          | 8" Post to Beam (P2B-LS-8)        |  |
| 3    | 56617          | 2" Standard Rafter Clip (RC-LS-2) |  |
| 2    | 56668          | 4" Flush Inside 45 (F145-LS-4)    |  |
|      |                |                                   |  |
| 4    | 6x6x10L        | 6x6x10                            |  |