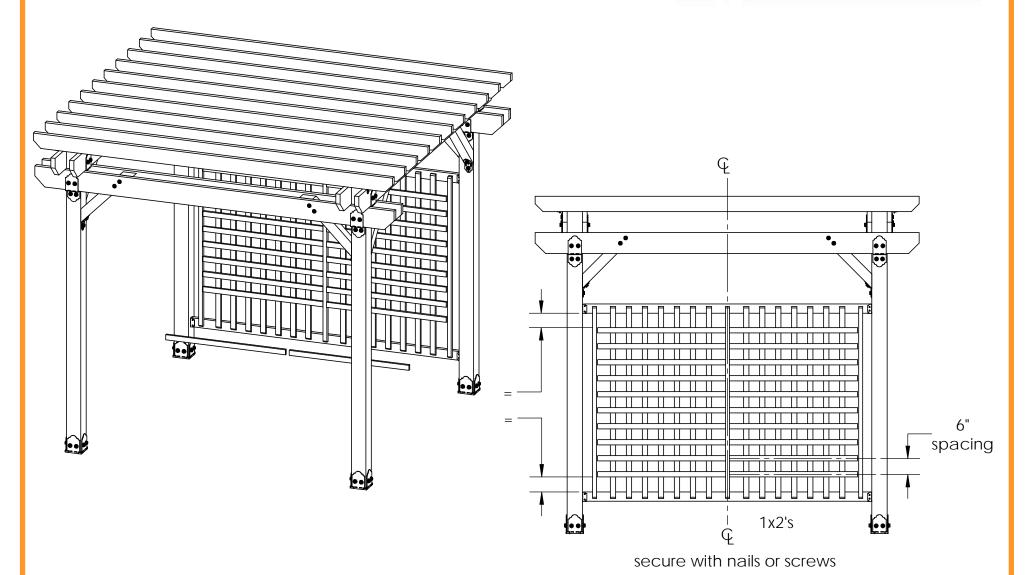

## Lattice step 1 OZCO Project #316 - 12x12 Pergola Double Beam

secure with nails or screws

### Lattice step 2 OZCO Project #316 - 12x12 Pergola Double Beam

secure with nails or screws