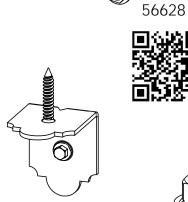

#### Material List

| OZCO | BUILDING | PRODUCTS <b>PRODUCTS</b> |  |
|------|----------|--------------------------|--|
|------|----------|--------------------------|--|

| QTY. | PART<br>NUMBER | DESCRIPTION                       |  |
|------|----------------|-----------------------------------|--|
| 4    | 56608          | 6x6 Post Base (6x6-PB-LS)         |  |
| 1    | 56628          | Screw, OWI 5-3/4" (145mm) Timber  |  |
| 8    | 56610          | 8" Post to Beam (P2B-LS-8)        |  |
| 3    | 56617          | 2" Standard Rafter Clip (RC-LS-2) |  |
| 2    | 56668          | 4" Flush Inside 45 (F145-LS-4)    |  |
|      |                |                                   |  |
| 4    | 6x6x10L        | 6x6x10                            |  |
| 8    | 2x8x12L        | 2x8x12                            |  |
| 11   | 2x6x12L        | 2x6x12                            |  |
| 2    | 4x4x6L         | 4x4x6                             |  |
| 2    | 4x4x8L         | 4x4x8                             |  |

| ITEM<br>NO. | QTY. | PART<br>NUMBER          | DESCRIPTION                                           |
|-------------|------|-------------------------|-------------------------------------------------------|
| 1           | 4    | 56608                   | 6x6 Post Base<br>Kit (6X6-PB-LS)                      |
| 2           | 1    | 56628                   | Screw, OWT<br>5-3/4"<br>(145mm)<br>Timber with<br>HCN |
|             | 2    | 56621                   | 1 1/2" Hex<br>Cap Nut<br>(HCN)                        |
| 3           | 8    | 56610                   | Lite 8" Post 2<br>Beam (8- P2B-<br>LSL)               |
| 4           | 3    | 56617                   | 2" Standard<br>Rafter Clip<br>(RC-LS-2)               |
| 5           | 2    | 56668                   | 4" Flush Inside<br>45 (FI45-LS-4)                     |
| 6           | 4    | 6x6<br>Cedar<br>Post    | 6x6x10'0"                                             |
| 7           | 8    | 2x8<br>Cedar<br>Board   | 2x8x12'0"                                             |
| 8           | 11   | 2x6<br>Cedar<br>Board   | 2x6x12'0"                                             |
| 9           | 4    | 4x4<br>Cedar<br>Support | 4x4x2'5 1/2"                                          |
| 10          | 4    | 4x4<br>Cedar<br>Support | 4x4x3'5"                                              |