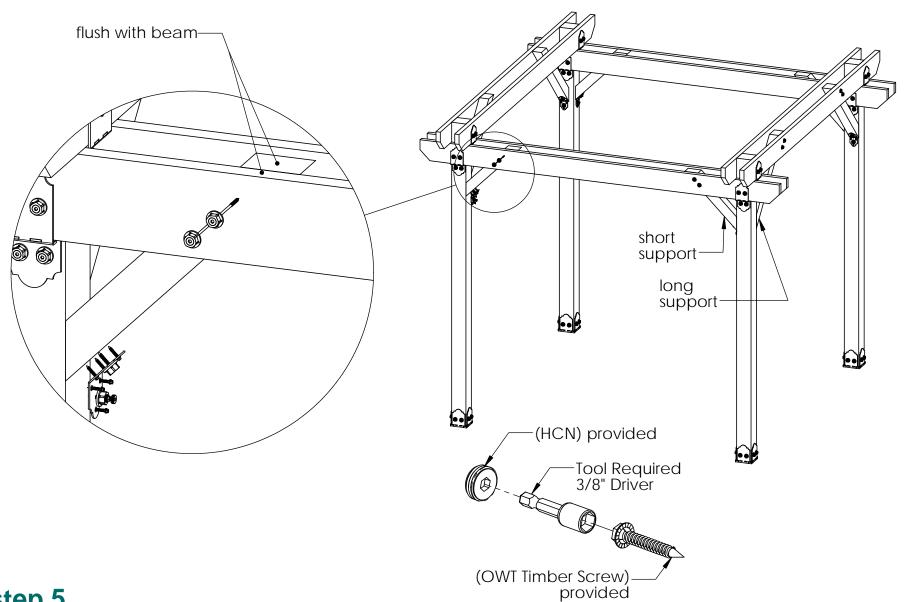

| 10                                | 4                               | 4x4<br>Cedar<br>Support | 4x4x3'5"                                                |
| OZCO Project #316 - 12x12 Pergola Double Beam  V2.00 - Installation Instructions, Specifications an and should not be relied upon after 2 years from 3 | d Project Plar<br>3/13/2018 . Ple | ns are effecti<br>ease visit OZ | ve 3/13/2018 . This in  | oformation is updated periodically 4 rrent information. |



















56617





# Laredo Sunset & Ironwood



Laredo Sunset (566XX series)

2 great styles

Same functionality

choose your connection lifestyle

both styles available for most products



Ironwood (517XX series)











































V2.00 - Installation Instructions, Specifications and Project Plans are effective 2/13/2017 . This information is updated periodically and should not be relied upon after 2 years from 2/13/2017 . Please visit OZCOBP.com to get current information.







#### **Lattice option**







| ITEM<br>NO. | QTY. | PART<br>NUMBER        | DESCRIPTION                           |
|-------------|------|-----------------------|---------------------------------------|
| 11          | 2    | 2x4<br>Board          | 2x4x9'0"                              |
| 12          | 3    | 2x2<br>Cedar<br>Board | 2x2x6'0"                              |
| 13          | 14   | 1x2<br>Cedar<br>Board | 1x2x6'0"                              |
| 14          | 20   | 1x2<br>Cedar<br>Board | 1x2x4'0"