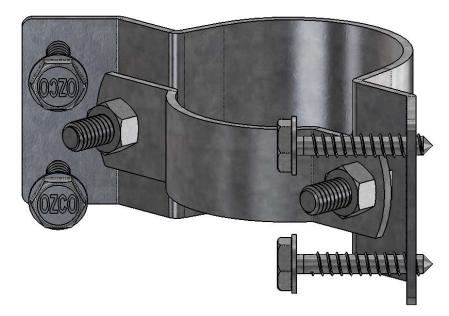

# **Product & Packaging Specs** 2-3/8" Steel to Wood Fence Bkt 90 (WAP-OZ-90)

Item #: 50140

Weight: 0.77 LBS

Scale: 1:1

2-3/8" Steel to Wood Fence Bkt 90 (WAP-OZ-90)

Item #: installed with pipe on wood

Weight: LBS Scale: 1:5

# **Product & Packaging Specs** 2-3/8" Steel to Wood Fence Bkt 90 (WAP-OZ-90)

Weight: 0.77 LBS

Scale: 1:1

Last updated: 10/14/2016

Fasten-Ready Technology (pre-assembled as shown) **TOO** BUILDING PRODUCTS