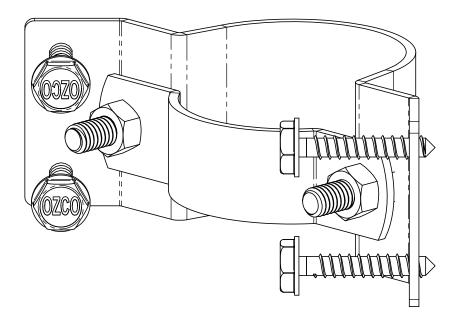

# Product & Packaging Specs 2-3/8" Steel to Wood Fence Bkt 90 (WAP-OZ-90)

Item #: 50140

| ITEM<br>NO. | QTY. | PART NUMBER | DESCRIPTION                                       |
|-------------|------|-------------|---------------------------------------------------|
| 1           | 4    | 80057       | Screw, Lag, #14-<br>10x36mm                       |
| 2           | 2    | 80125       | Nut, Hex 5/16-18                                  |
| 3           | 1    | 50140-12    | Bracket, 2-3/8" Inside 90<br>Steel to Wood        |
| 4           | 1    | 50140-11    | Bracket, 2-3/8" Inside 90                         |
| 5           | 2    | 80114       | Steel to Wood<br>Bolt, Carriage 5/16-18 x<br>30mm |

Weight: 0.77 LBS

Scale: 1:2

Last updated: 10/14/2016

Fasten-Ready Technology (pre-assembled as shown)

#50140 3 pack #50141 50 Pro Pack