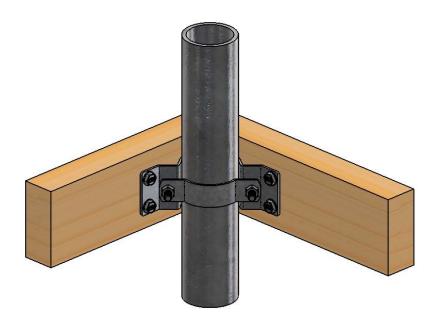

Weight: 0.77 LBS

Scale: 1:2

Last updated: 10/14/2016

Fasten-Ready Technology (pre-assembled as shown)

#50140 3 pack #50141 50 Pro Pack

# **Product & Packaging Specs** 2-3/8" Steel to Wood Fence Bkt 90 (WAP-OZ-90)

Weight: 0.77 LBS

Scale: 1:1

Last updated: 10/14/2016

Fasten-Ready Technology (pre-assembled as shown) **TOO** BUILDING PRODUCTS