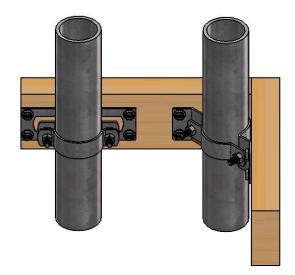

# **Product & Packaging Specs** 2-3/8" Steel to Wood Fence Bkt 90 (WAP-OZ-90)

Item #: 50140

Weight: 0.77 LBS

Scale: 1:1

2-3/8" Steel to Wood Fence Bkt 90 (WAP-OZ-90)

Item #: installed with pipe on wood

Weight: LBS Scale: 1:5