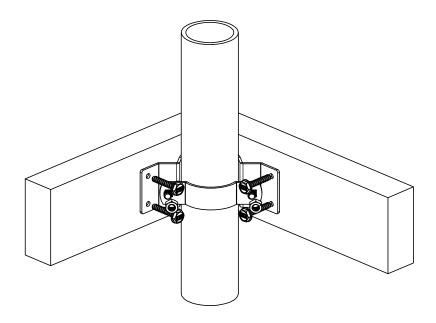

2-3/8" Steel to Wood Fence Bkt 90 (WAP-OZ-90)
Item #: Typical Installation & Basic Assembly

Weight: LBS Scale: 1:4

Last updated: 10/14/2016

50140

V2.00 - Installation Instructions, Specifications and Project Plans are effective 10/14/2016 . This information is updated periodically **4** and should not be relied upon after 2 years from 10/14/2016 . Please visit OZCOBP.com to get current information.

BUILDING PRODUCTS

2-3/8" Steel to Wood Fence Bkt 90 (WAP-OZ-90)
Item #: Typical Installation & Basic Assembly

Weight: LBS Scale: 1:4

2-3/8" Steel to Wood Fence Bkt 90 (WAP-OZ-90)
Item #: Typical Installation & Basic Assembly