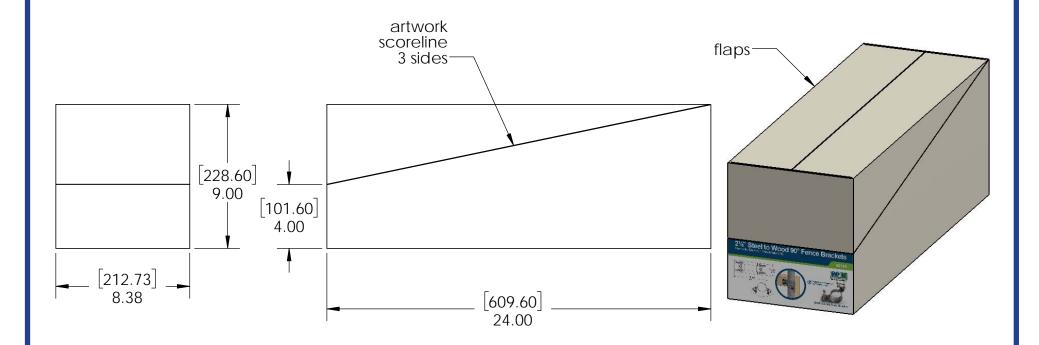

Box, 50140

Item #: Box, 50140

Material: Corrugated Paper Finish: See artwork

Weight: 0.86 LBS

Scale: 1:6

50140 Packing

Item #: Box packing

Note: place each bracket inside plastic bag with barcode label on outside of each bag.