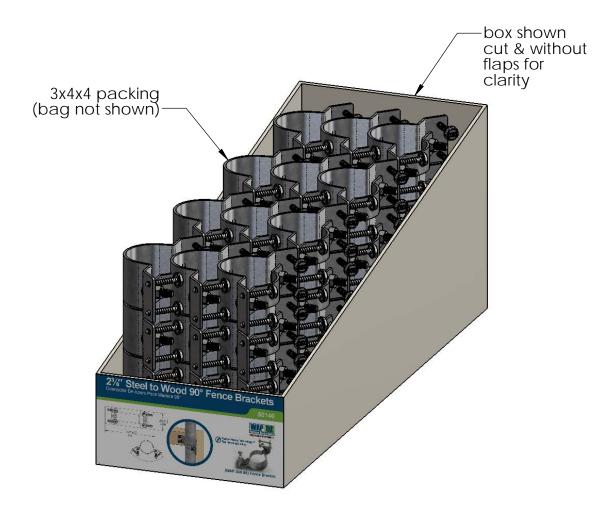

Box, 50140

Item #: Box, 50140

Material: Corrugated Paper Finish: See artwork

Weight: 0.86 LBS

Scale: 1:6

50140 Packing

Item #: Box packing

Note: place each bracket inside plastic bag with barcode label on outside of each bag.

Weight: 35 LBS Scale: 1:4

50140 Packing

Item #: Pallet packing

Weight: 775 LBS Scale: 1:16

Last updated: 10/14/2016

50140

<u>additional pallet packing instructions</u> plywood on top layer

strap to pallet clear wrap around boxes