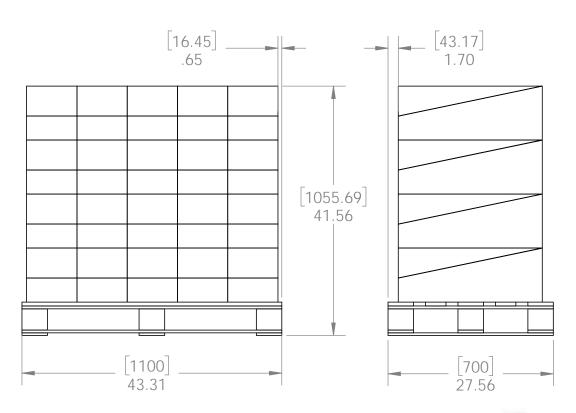

Weight: 35 LBS Scale: 1:4

50140 Packing

Item #: Pallet packing

Weight: 775 LBS Scale: 1:16

Last updated: 10/14/2016

50140

<u>additional pallet packing instructions</u> plywood on top layer

strap to pallet clear wrap around boxes