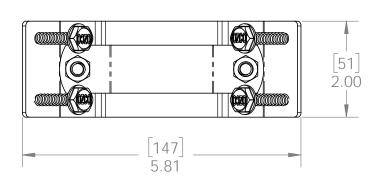

Weight: 0.77 LBS

Scale: 1:2

Last updated: 10/14/2016

Fasten-Ready Technology (pre-assembled as shown)

#50140 3 pack #50141 50 Pro Pack

# **Product & Packaging Specs** 2-3/8" Steel to Wood Fence Bkt 90 (WAP-OZ-90)

Weight: 0.77 LBS

Scale: 1:1

Last updated: 10/14/2016

Fasten-Ready Technology (pre-assembled as shown) **TOO** BUILDING PRODUCTS