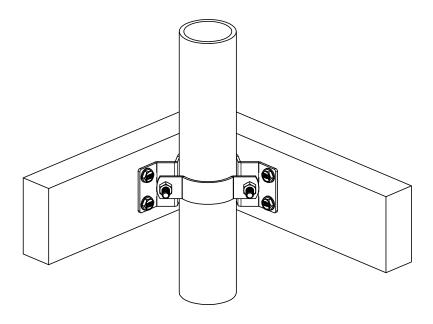

2-3/8" Steel to Wood Fence Bkt 90 (WAP-OZ-90)
Item #: Typical Installation & Basic Assembly

Weight: LBS Scale: 1:4

Last updated: 10/14/2016

50140

V2.00 - Installation Instructions, Specifications and Project Plans are effective 10/14/2016 . This information is updated periodically **4** and should not be relied upon after 2 years from 10/14/2016 . Please visit OZCOBP.com to get current information.

BUILDING PRODUCTS

2-3/8" Steel to Wood Fence Bkt 90 (WAP-OZ-90)
Item #: Typical Installation & Basic Assembly

Weight: LBS Scale: 1:4

2-3/8" Steel to Wood Fence Bkt 90 (WAP-OZ-90)
Item #: Typical Installation & Basic Assembly