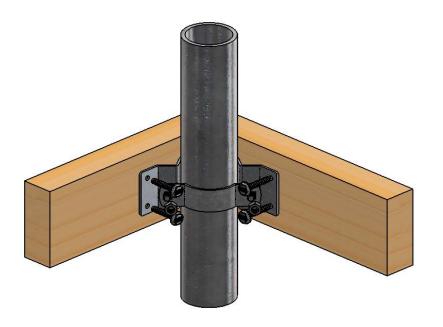

# **Product & Packaging Specs** 2-3/8" Steel to Wood Fence Bkt 90 (WAP-OZ-90)

Item #: 50140

Weight: 0.77 LBS

Scale: 1:1

2-3/8" Steel to Wood Fence Bkt 90 (WAP-OZ-90)

Item #: installed with pipe on wood

Weight: LBS Scale: 1:5