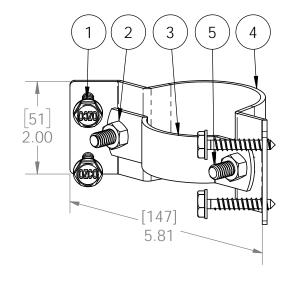

# Product & Packaging Specs 2-3/8" Steel to Wood Fence Bkt 90 (WAP-OZ-90)

Item #: 50140

| ITEM<br>NO. | QTY. | PART NUMBER | DESCRIPTION                                       |
|-------------|------|-------------|---------------------------------------------------|
| 1           | 4    | 80057       | Screw, Lag, #14-<br>10x36mm                       |
| 2           | 2    | 80125       | Nut, Hex 5/16-18                                  |
| 3           | 1    | 50140-12    | Bracket, 2-3/8" Inside 90<br>Steel to Wood        |
| 4           | 1    | 50140-11    | Bracket, 2-3/8" Inside 90                         |
| 5           | 2    | 80114       | Steel to Wood<br>Bolt, Carriage 5/16-18 x<br>30mm |

Weight: 0.77 LBS

Scale: 1:2

Last updated: 10/14/2016

Fasten-Ready Technology (pre-assembled as shown)

#50140 3 pack #50141 50 Pro Pack