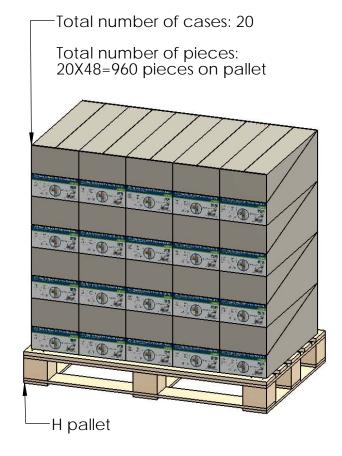

Weight: 35 LBS Scale: 1:4

50140 Packing

Item #: Pallet packing

Weight: 775 LBS Scale: 1:16

Last updated: 10/14/2016

50140

<u>additional pallet packing instructions</u> plywood on top layer

strap to pallet clear wrap around boxes