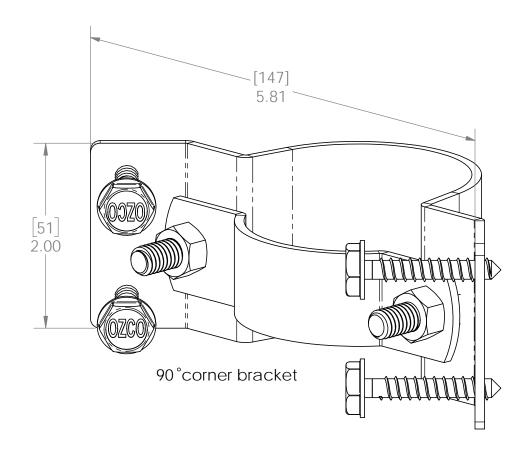

# Product & Packaging Specs 2-3/8" Steel to Wood Fence Bkt 90 (WAP-OZ-90)

Item #: 50140

| ITEM<br>NO. | QTY. | PART NUMBER | DESCRIPTION                                       |
|-------------|------|-------------|---------------------------------------------------|
| 1           | 4    | 80057       | Screw, Lag, #14-<br>10x36mm                       |
| 2           | 2    | 80125       | Nut, Hex 5/16-18                                  |
| 3           | 1    | 50140-12    | Bracket, 2-3/8" Inside 90<br>Steel to Wood        |
| 4           | 1    | 50140-11    | Bracket, 2-3/8" Inside 90                         |
| 5           | 2    | 80114       | Steel to Wood<br>Bolt, Carriage 5/16-18 x<br>30mm |

Weight: 0.77 LBS

Scale: 1:2

Last updated: 10/14/2016

Fasten-Ready Technology (pre-assembled as shown)

#50140 3 pack #50141 50 Pro Pack