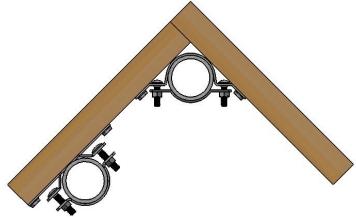

2-3/8" Steel to Wood Fence Bkt 90 (WAP-OZ-90)
Item #: Typical Installation & Basic Assembly

Weight: LBS Scale: 1:4

Last updated: 10/14/2016

50140

V2.00 - Installation Instructions, Specifications and Project Plans are effective 10/14/2016 . This information is updated periodically **4** and should not be relied upon after 2 years from 10/14/2016 . Please visit OZCOBP.com to get current information.

BUILDING PRODUCTS

2-3/8" Steel to Wood Fence Bkt 90 (WAP-OZ-90)
Item #: Typical Installation & Basic Assembly

Weight: LBS Scale: 1:4

2-3/8" Steel to Wood Fence Bkt 90 (WAP-OZ-90)
Item #: Typical Installation & Basic Assembly