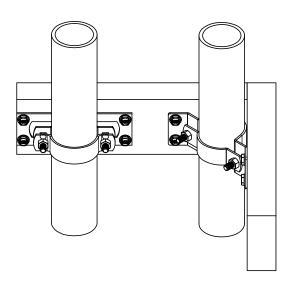

# **Product & Packaging Specs** 2-3/8" Steel to Wood Fence Bkt 90 (WAP-OZ-90)

Item #: 50140

Weight: 0.77 LBS

Scale: 1:1

2-3/8" Steel to Wood Fence Bkt 90 (WAP-OZ-90)

Item #: installed with pipe on wood

Weight: LBS Scale: 1:5