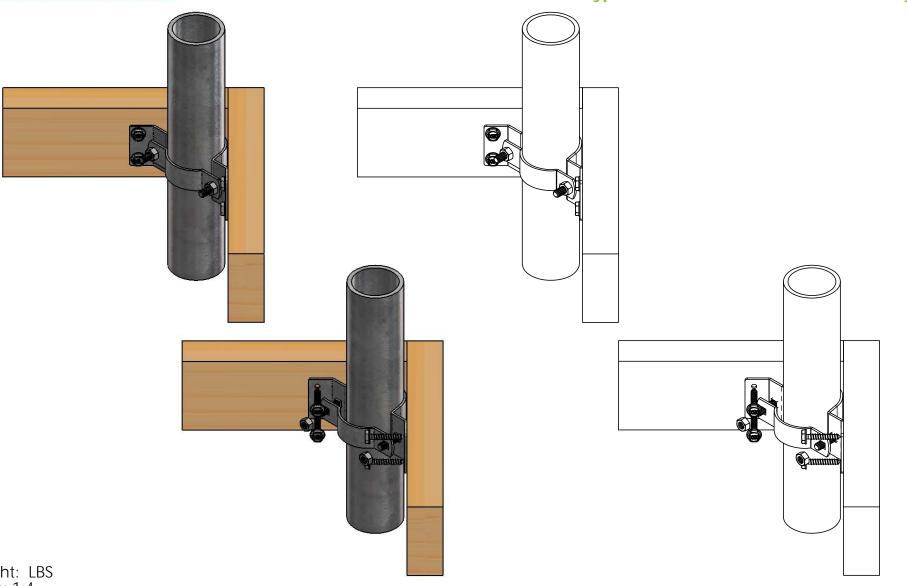

2-3/8" Steel to Wood Fence Bkt 90 (WAP-OZ-90)
Item #: Typical Installation & Basic Assembly

Weight: LBS Scale: 1:4

Last updated: 10/14/2016

50140

V2.00 - Installation Instructions, Specifications and Project Plans are effective 10/14/2016 . This information is updated periodically **4** and should not be relied upon after 2 years from 10/14/2016 . Please visit OZCOBP.com to get current information.

BUILDING PRODUCTS

2-3/8" Steel to Wood Fence Bkt 90 (WAP-OZ-90)
Item #: Typical Installation & Basic Assembly

Weight: LBS Scale: 1:4

2-3/8" Steel to Wood Fence Bkt 90 (WAP-OZ-90)
Item #: Typical Installation & Basic Assembly