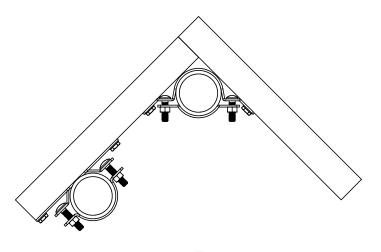

2-3/8" Steel to Wood Fence Bkt 90 (WAP-OZ-90)
Item #: Typical Installation & Basic Assembly

Weight: LBS Scale: 1:4

Last updated: 10/14/2016

50140

V2.00 - Installation Instructions, Specifications and Project Plans are effective 10/14/2016 . This information is updated periodically **4** and should not be relied upon after 2 years from 10/14/2016 . Please visit OZCOBP.com to get current information.

BUILDING PRODUCTS

2-3/8" Steel to Wood Fence Bkt 90 (WAP-OZ-90)
Item #: Typical Installation & Basic Assembly

Weight: LBS Scale: 1:4

2-3/8" Steel to Wood Fence Bkt 90 (WAP-OZ-90)
Item #: Typical Installation & Basic Assembly