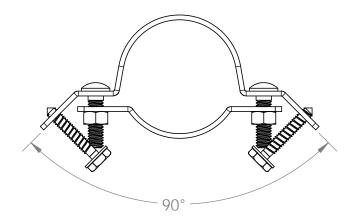

2-3/8" Steel to Wood Fence Bkt 90 (WAP-OZ-90)
Item #: Typical Installation & Basic Assembly

Weight: LBS Scale: 1:4

Last updated: 10/14/2016

50140

V2.00 - Installation Instructions, Specifications and Project Plans are effective 10/14/2016 . This information is updated periodically **4** and should not be relied upon after 2 years from 10/14/2016 . Please visit OZCOBP.com to get current information.

BUILDING PRODUCTS

2-3/8" Steel to Wood Fence Bkt 90 (WAP-OZ-90)
Item #: Typical Installation & Basic Assembly

Weight: LBS Scale: 1:4

2-3/8" Steel to Wood Fence Bkt 90 (WAP-OZ-90)
Item #: Typical Installation & Basic Assembly

Weight: LBS Scale: 1:4