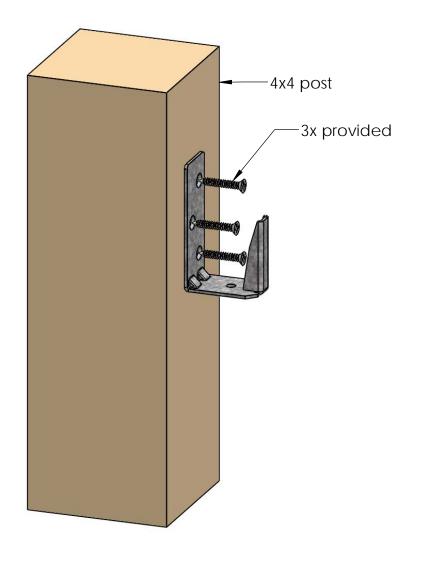

1

step 1 Installation Instructions, 50120

V1.00 - Installation Instructions effective May 1, 2015 and reflects information that available as of April 10, 2014. This information is updated periodically and should not be relied upon after May 1, 2015. Please visit www.OZCOBP.com to get current information