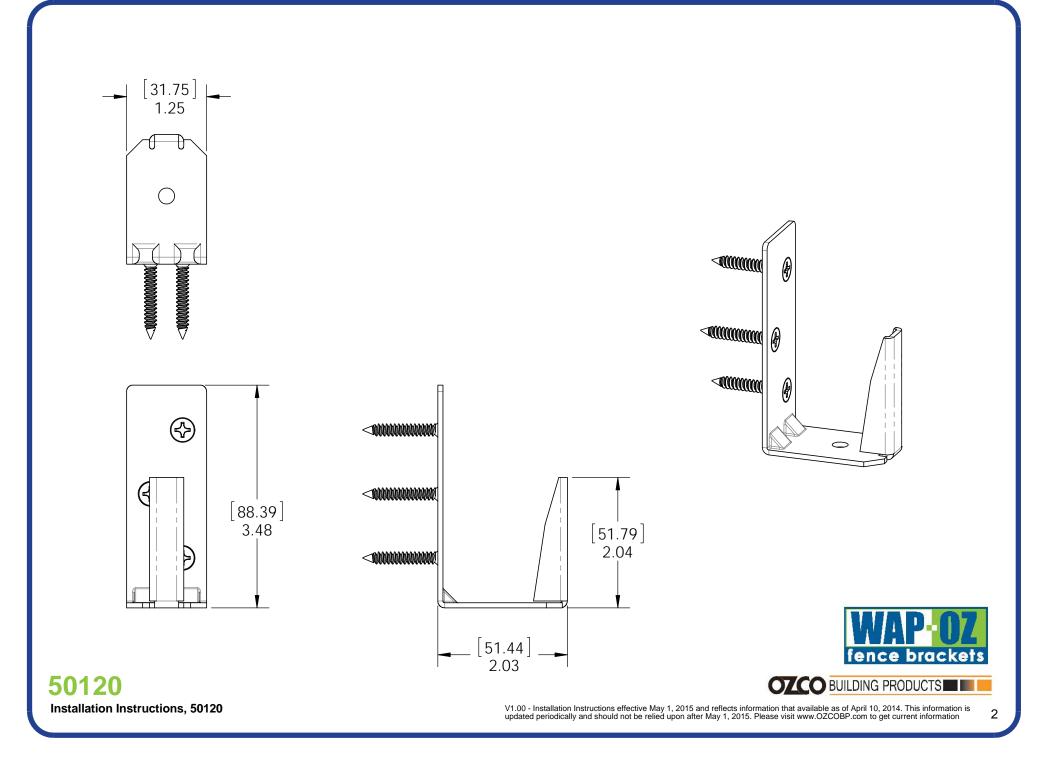

1

step 1 Installation Instructions, 50120

V1.00 - Installation Instructions effective May 1, 2015 and reflects information that available as of April 10, 2014. This information is updated periodically and should not be relied upon after May 1, 2015. Please visit www.OZCOBP.com to get current information