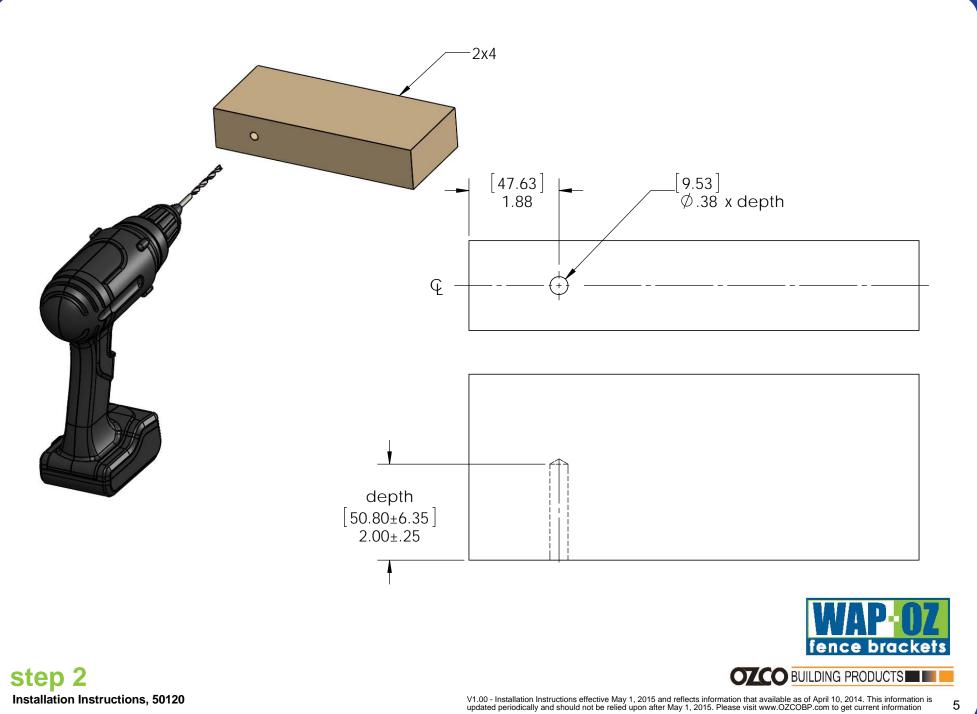

1

step 1 Installation Instructions, 50120

V1.00 - Installation Instructions effective May 1, 2015 and reflects information that available as of April 10, 2014. This information is updated periodically and should not be relied upon after May 1, 2015. Please visit www.OZCOBP.com to get current information