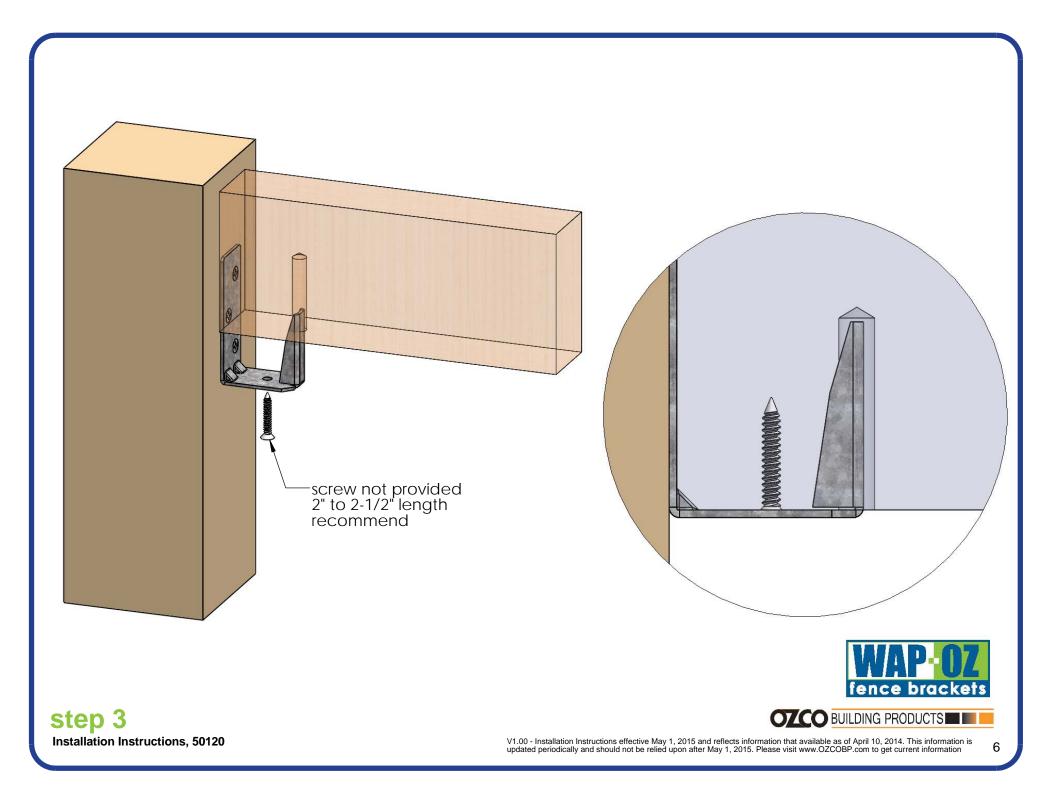

1

step 1 Installation Instructions, 50120

V1.00 - Installation Instructions effective May 1, 2015 and reflects information that available as of April 10, 2014. This information is updated periodically and should not be relied upon after May 1, 2015. Please visit www.OZCOBP.com to get current information