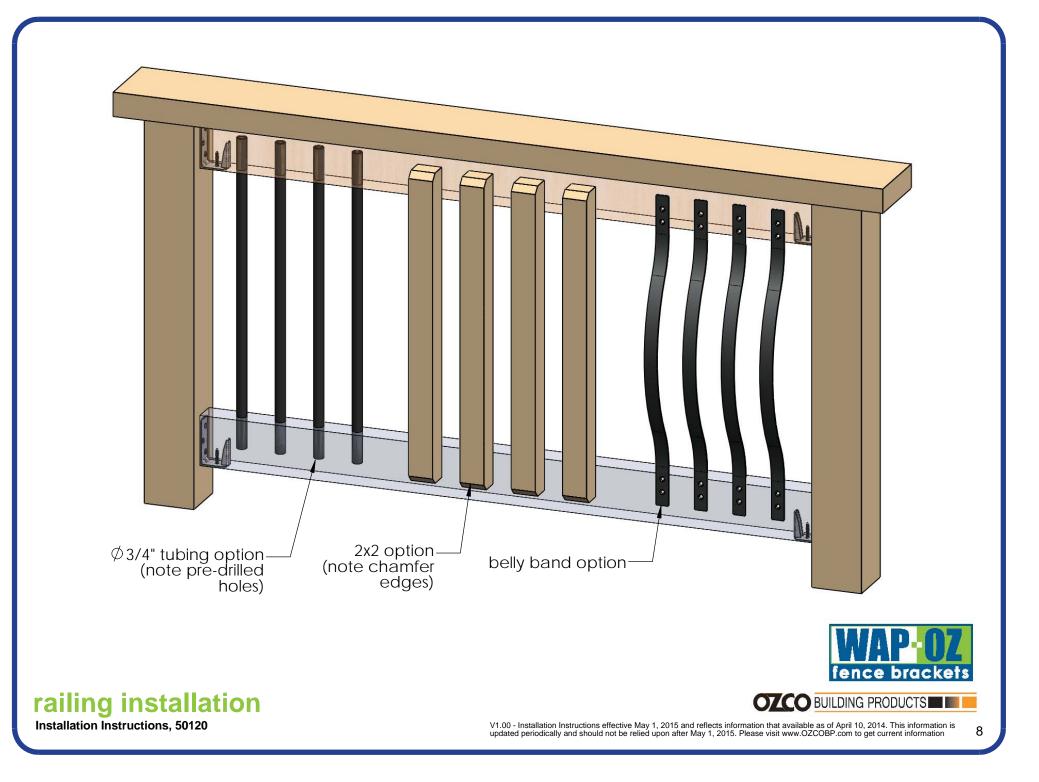

## fence installation

Installation Instructions, 50120

V1.00 - Installation Instructions effective May 1, 2015 and reflects information that available as of April 10, 2014. This information is updated periodically and should not be relied upon after May 1, 2015. Please visit www.OZCOBP.com to get current information