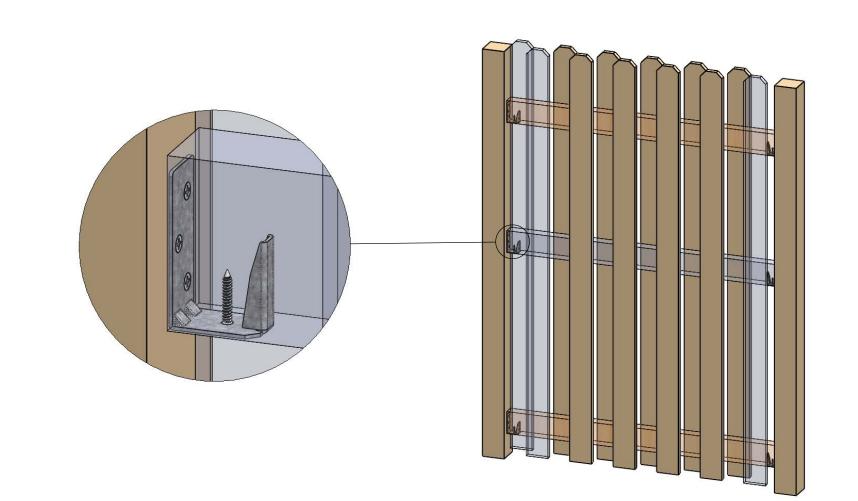

## fence installation

Installation Instructions, 50120

V1.00 - Installation Instructions effective May 1, 2015 and reflects information that available as of April 10, 2014. This information is updated periodically and should not be relied upon after May 1, 2015. Please visit www.OZCOBP.com to get current information