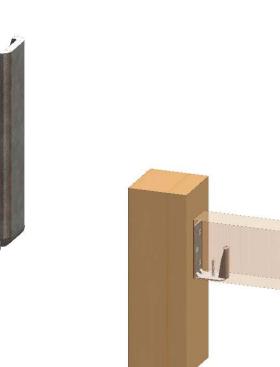

## Installation Instructions Wood to Wood Bracket, **50120**

Typical Installation

Installation Instructions, 50120

and the second

4

V1.00 - Installation Instructions effective May 1, 2015 and reflects information that available as of April 10, 2014. This information is updated periodically and should not be relied upon after May 1, 2015. Please visit www.OZCOBP.com to get current information