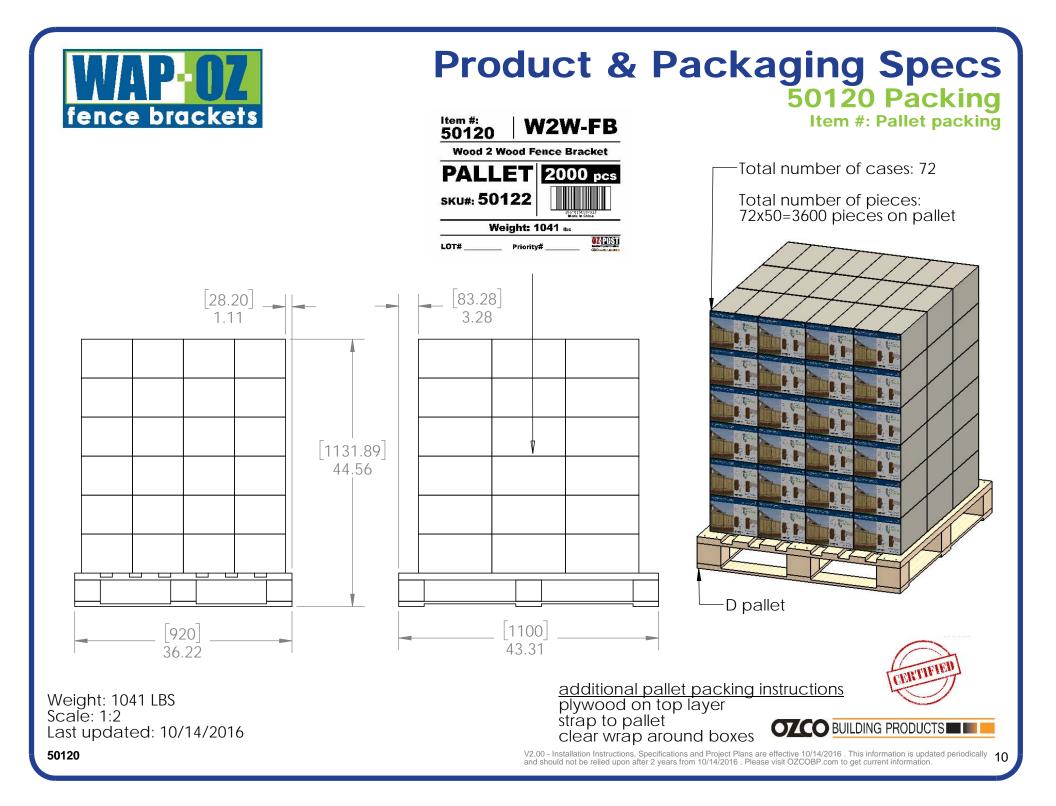

50120

Weight: 21.36 LBS Scale: 1:3 Last updated: 10/14/2016

50120

V2.00 - Installation Instructions, Specifications and Project Plans are effective 10/14/2016 . This information is updated periodically g and should not be relied upon after 2 years from 10/14/2016 . Please visit OZCOBP.com to get current information.