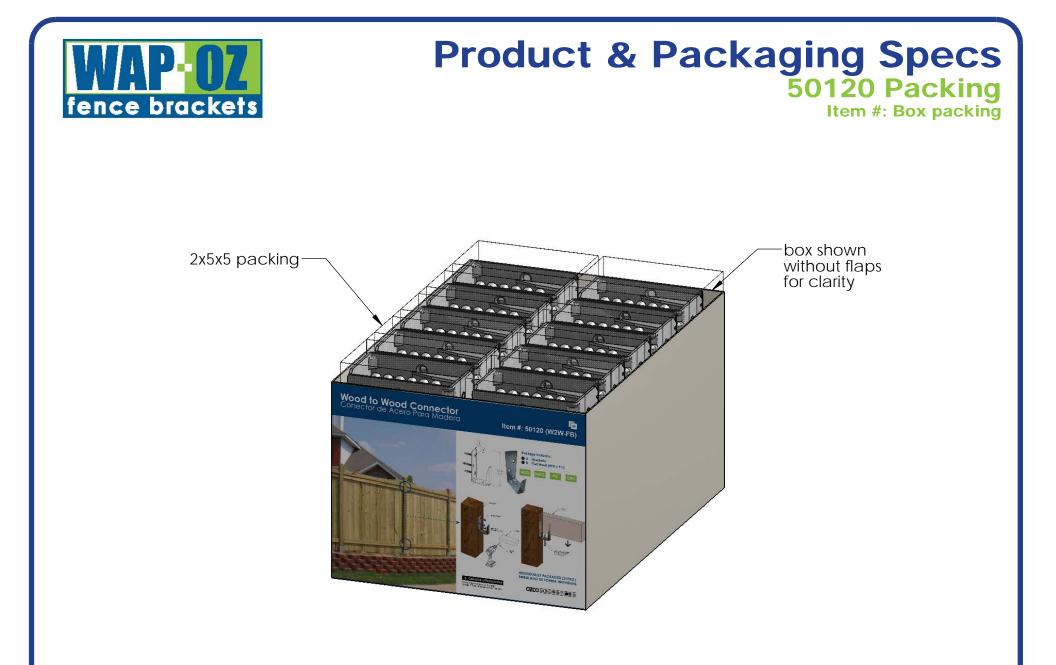

to Wood          |
| 2      | 3    | 80020       | Screw, FHP #10 X 1.25", Silver |



Weight: 0.21 LBS Scale: 1:1.5 Last updated: 10/14/2016



V2.00 - Installation Instructions, Specifications and Project Plans are effective 10/14/2016. This information is updated periodically and should not be relied upon after 2 years from 10/14/2016. Please visit OZCOBP.com to get current information.

50120







## Product & Packaging Specs Wood to Wood Bracket (W2W-FB)

Item #: 50120



Weight: 0.21 LBS Scale: 1:2 Last updated: 10/14/2016



V2.00 - Installation Instructions, Specifications and Project Plans are effective 10/14/2016 . This information is updated periodically and should not be relied upon after 2 years from 10/14/2016 . Please visit OZCOBP.com to get current information.

50120





Weight: 21.36 LBS Scale: 1:3 Last updated: 10/14/2016

50120



V2.00 - Installation Instructions, Specifications and Project Plans are effective 10/14/2016 . This information is updated periodically g and should not be relied upon after 2 years from 10/14/2016 . Please visit OZCOBP.com to get current information.