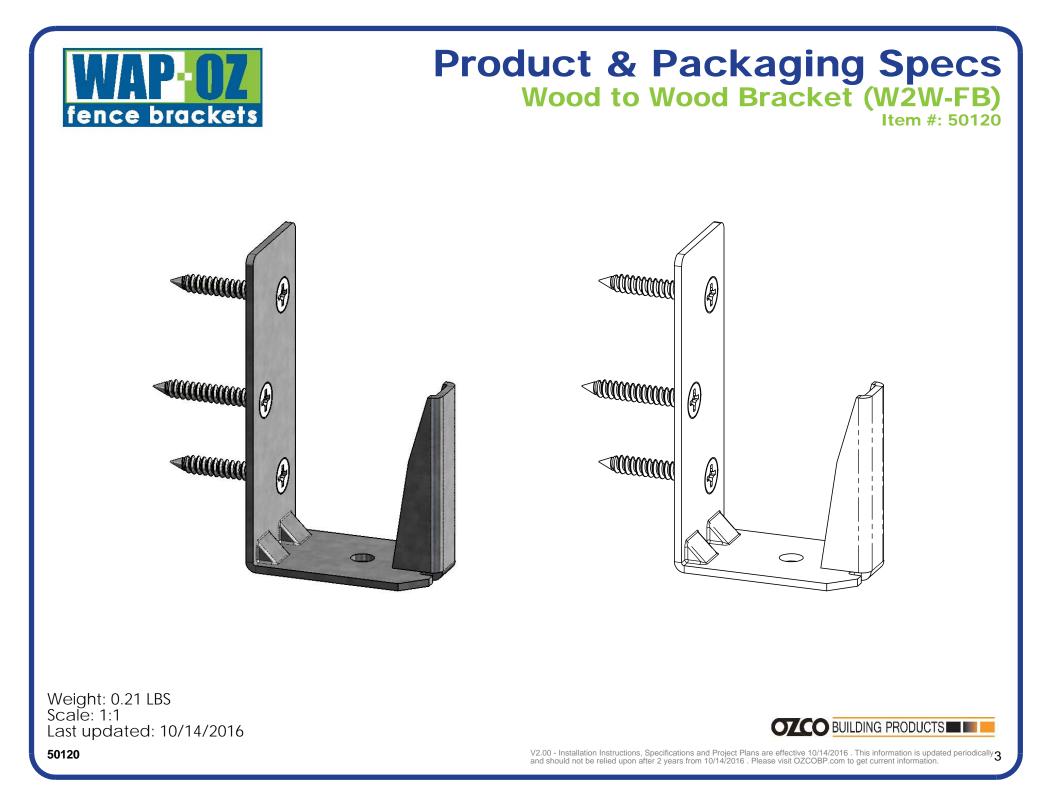

## Product & Packaging Specs Wood to Wood Bracket (W2W-FB)

Item #: 50120

Weight: 0.21 LBS Scale: 1:2 Last updated: 10/14/2016

V2.00 - Installation Instructions, Specifications and Project Plans are effective 10/14/2016 . This information is updated periodically and should not be relied upon after 2 years from 10/14/2016 . Please visit OZCOBP.com to get current information.