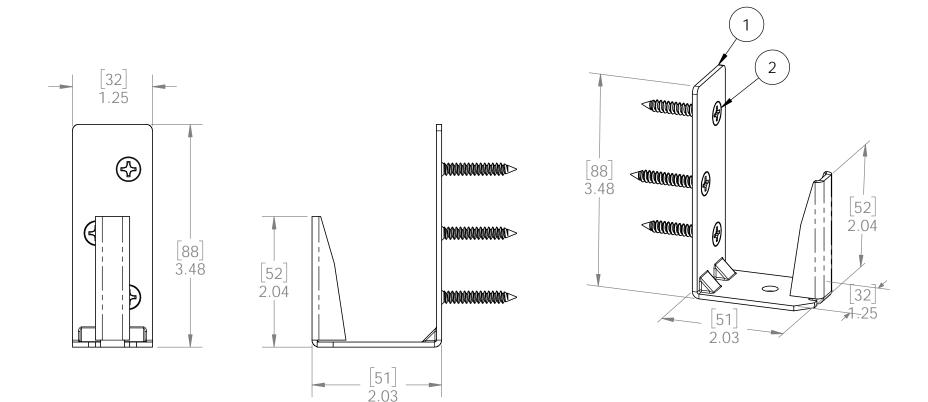

## Product & Packaging Specs Wood to Wood Bracket (W2W-FB) Item #: 50120

| EM NO. | QTY. | PART NUMBER | DESCRIPTION                    |
|--------|------|-------------|--------------------------------|
| 1      | 1    | 50120       | Bracket, Wood to Wood          |
| 2      | 3    | 80020       | Screw, FHP #10 X 1.25", Silver |

Weight: 0.21 LBS Scale: 1:1.5 Last updated: 10/14/2016

V2.00 - Installation Instructions, Specifications and Project Plans are effective 10/14/2016. This information is updated periodically and should not be relied upon after 2 years from 10/14/2016. Please visit OZCOBP.com to get current information.