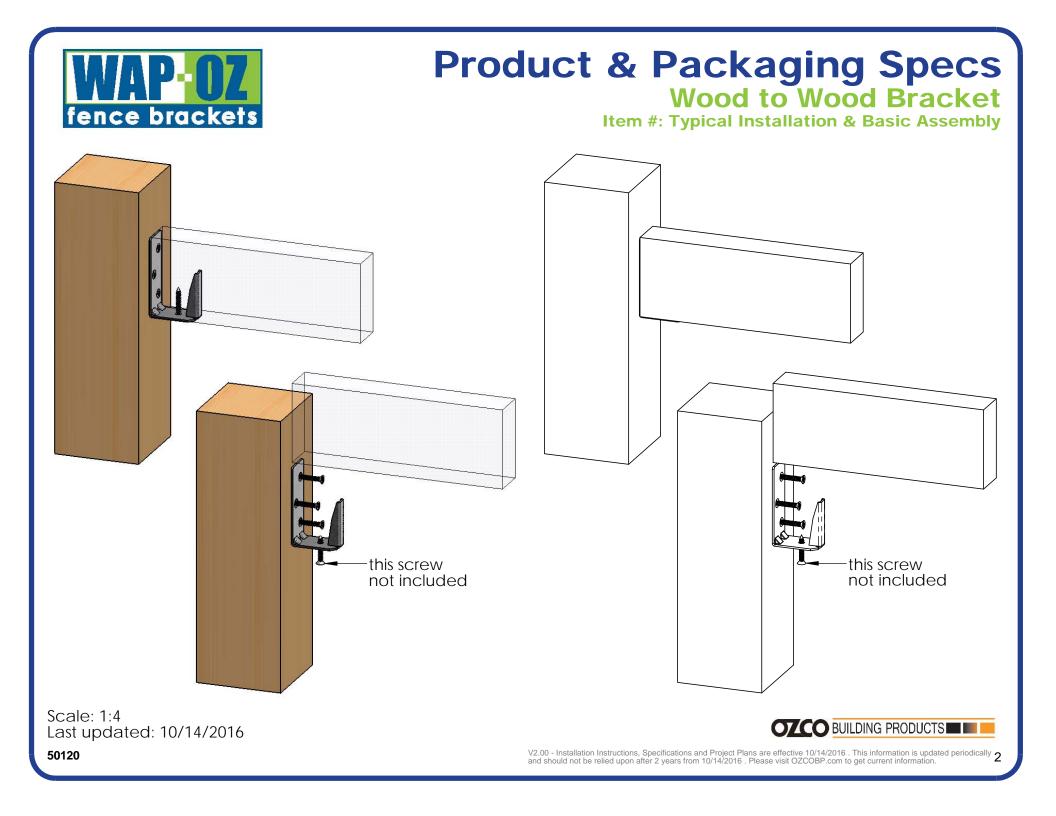

## Product & Packaging Specs Wood to Wood Bracket (W2W-FB)

Item #: 50120

Weight: 0.21 LBS Scale: 1:2 Last updated: 10/14/2016

V2.00 - Installation Instructions, Specifications and Project Plans are effective 10/14/2016 . This information is updated periodically and should not be relied upon after 2 years from 10/14/2016 . Please visit OZCOBP.com to get current information.