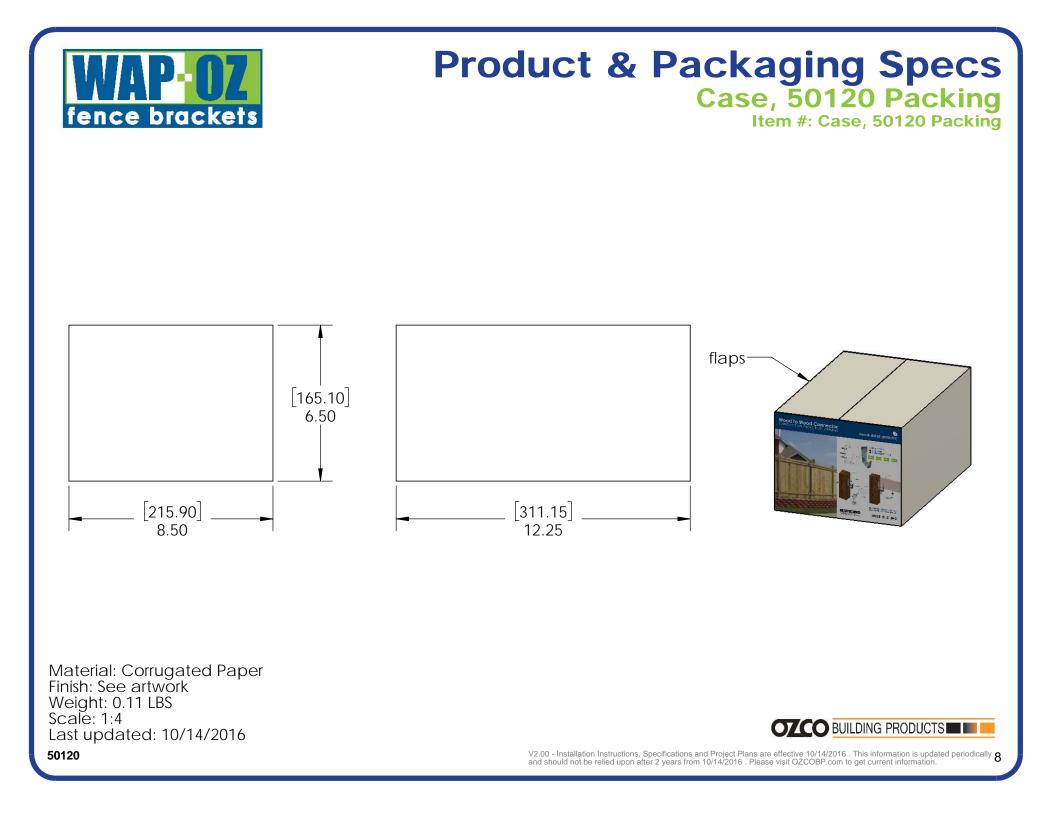

d to Wood          |
| 2      | 3    | 80020       | Screw, FHP #10 X 1.25", Silver |



Weight: 0.21 LBS Scale: 1:1.5 Last updated: 10/14/2016



V2.00 - Installation Instructions, Specifications and Project Plans are effective 10/14/2016. This information is updated periodically and should not be relied upon after 2 years from 10/14/2016. Please visit OZCOBP.com to get current information.

50120







## Product & Packaging Specs Wood to Wood Bracket (W2W-FB)

Item #: 50120



Weight: 0.21 LBS Scale: 1:2 Last updated: 10/14/2016



V2.00 - Installation Instructions, Specifications and Project Plans are effective 10/14/2016 . This information is updated periodically and should not be relied upon after 2 years from 10/14/2016 . Please visit OZCOBP.com to get current information.

50120





Weight: 21.36 LBS Scale: 1:3 Last updated: 10/14/2016

50120



V2.00 - Installation Instructions, Specifications and Project Plans are effective 10/14/2016 . This information is updated periodically g and should not be relied upon after 2 years from 10/14/2016 . Please visit OZCOBP.com to get current information.