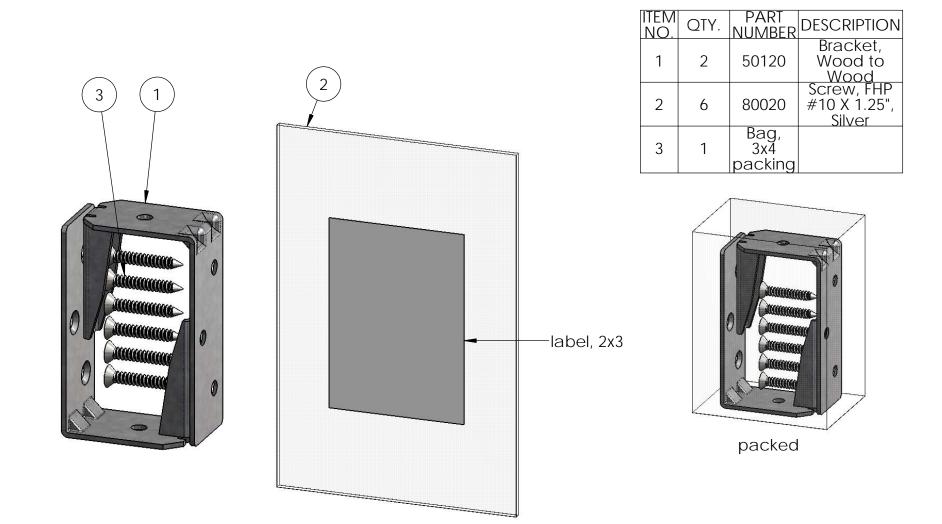

## Product & Packaging Specs Wood to Wood Bracket (W2W-FB) Item #: 50120

| EM NO. | QTY. | PART NUMBER | DESCRIPTION                    |
|--------|------|-------------|--------------------------------|
| 1      | 1    | 50120       | Bracket, Wood to Wood          |
| 2      | 3    | 80020       | Screw, FHP #10 X 1.25", Silver |

50120

Weight: 21.36 LBS Scale: 1:3 Last updated: 10/14/2016

50120

V2.00 - Installation Instructions, Specifications and Project Plans are effective 10/14/2016 . This information is updated periodically g and should not be relied upon after 2 years from 10/14/2016 . Please visit OZCOBP.com to get current information.