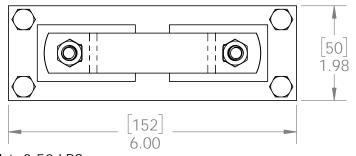

shown assembled

Weight: 0.50 LBS

Scale: 1:2

Last updated: 10/14/2016

50100-10

V2.00 - Installation Instructions, Specifications and Project Plans are effective 10/14/2016 . This information is updated periodically and should not be relied upon after 2 years from 10/14/2016 . Please visit OZCOBP.com to get current information.

## Product & Packaging Specs 2-3/8" Steel to Wood Bkt (WAP-238)

Weight: 0.50 LBS

Scale: 1:3

50100-10

Last updated: 10/14/2016

2-3/8" Steel to Wood Bkt (WAP-238)

Item #: 50100

Weight: 0.50 LBS