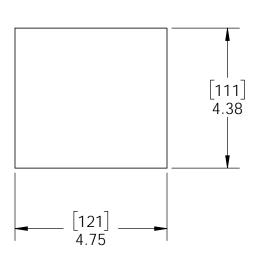

## **Product & Packaging Specs Box**, 50130 Fasteners

Item #: Box

Material: Corrugated Paper

Finish: None Weight: 0.05 LBS Scale: 1:3

Last updated: 10/14/2016

O7CO BUILDING PRODUCTS