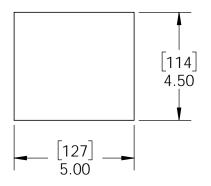

## **Product & Packaging Specs Box**, 50130 Fasteners

Item #: Box

Material: Corrugated Paper

Finish: None Weight: 0.05 LBS Scale: 1:3

Last updated: 10/14/2016

O7CO BUILDING PRODUCTS