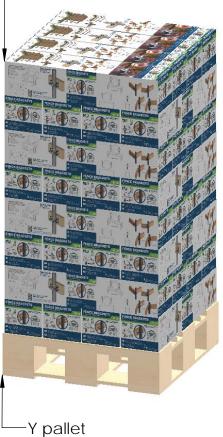

Weight: 25.28 LBS Scale: 1:3

Last updated: 10/14/2016

50130 Side Stack

Item #: 50130 Side Stack

Total number of cases: 32 32x50=1600 pieces on pallet

additional pallet packing instructions plywood on top layer strap to pallet clear wrap around boxes