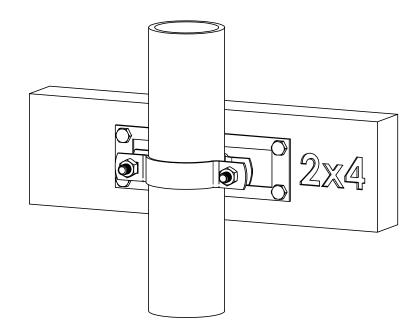

2-3/8" Steel to Wood Bkt (WAP-238)

Item #: 50100

| ITEM<br>NO. | QTY. | PART NUMBER |                                          |
|-------------|------|-------------|------------------------------------------|
| 1           | 1    | 50100-12    | Bracket, 2-3/8" Steel<br>to Wood Tube    |
| 2           | 1    | 50100-11    | Bracket, 2-3/8" Steel<br>to Wood Chassis |
| 3           | 4    | 80055       | Screw, Lag, 1/4" x 1-<br>1/4"            |
| 4           | 2    | 80125       | Nut, Hex 5/16-18                         |
| 5           | 2    | 80112       | Bolt, Carriage 5/16-<br>18 x 1.5         |

shown assembled

Weight: 0.50 LBS

Scale: 1:2

Last updated: 10/14/2016

50100-10

V2.00 - Installation Instructions, Specifications and Project Plans are effective 10/14/2016 . This information is updated periodically and should not be relied upon after 2 years from 10/14/2016 . Please visit OZCOBP.com to get current information.