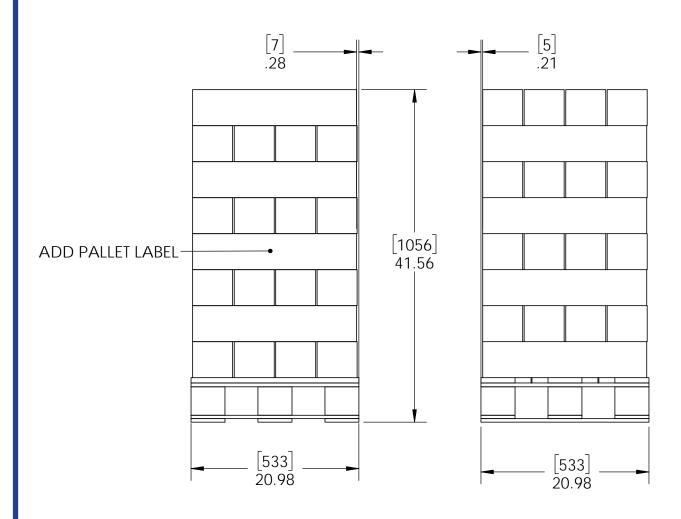

Weight: 25.28 LBS Scale: 1:3

Last updated: 10/14/2016

50130 Side Stack

Item #: 50130 Side Stack

Total number of cases: 32 32x50=1600 pieces on pallet

additional pallet packing instructions plywood on top layer strap to pallet clear wrap around boxes