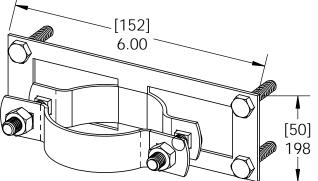

shown assembled

Weight: 0.50 LBS

Scale: 1:2

Last updated: 10/14/2016

50100-10

V2.00 - Installation Instructions, Specifications and Project Plans are effective 10/14/2016 . This information is updated periodically and should not be relied upon after 2 years from 10/14/2016 . Please visit OZCOBP.com to get current information.

## Product & Packaging Specs 2-3/8" Steel to Wood Bkt (WAP-238)

Weight: 0.50 LBS

Scale: 1:3

50100-10

Last updated: 10/14/2016

2-3/8" Steel to Wood Bkt (WAP-238)

Item #: 50100

Weight: 0.50 LBS