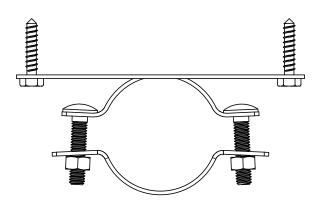

shown assembled

Weight: 0.50 LBS

Scale: 1:2

Last updated: 10/14/2016

50100-10

V2.00 - Installation Instructions, Specifications and Project Plans are effective 10/14/2016 . This information is updated periodically and should not be relied upon after 2 years from 10/14/2016 . Please visit OZCOBP.com to get current information.

## Product & Packaging Specs 2-3/8" Steel to Wood Bkt (WAP-238)

Weight: 0.50 LBS

Scale: 1:3

50100-10

Last updated: 10/14/2016

2-3/8" Steel to Wood Bkt (WAP-238)

Item #: 50100

Weight: 0.50 LBS