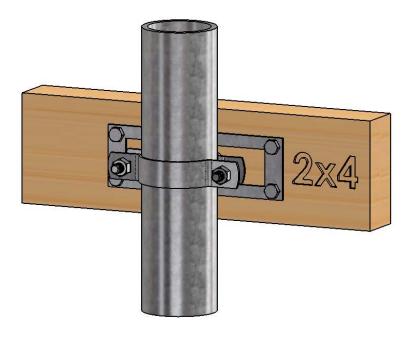

2-3/8" Steel to Wood Bkt (WAP-238)

Item #: 50100

| ITEM<br>NO. | QTY. | PART NUMBER |                                          |
|-------------|------|-------------|------------------------------------------|
| 1           | 1    | 50100-12    | Bracket, 2-3/8" Steel<br>to Wood Tube    |
| 2           | 1    | 50100-11    | Bracket, 2-3/8" Steel<br>to Wood Chassis |
| 3           | 4    | 80055       | Screw, Lag, 1/4" x 1-<br>1/4"            |
| 4           | 2    | 80125       | Nut, Hex 5/16-18                         |
| 5           | 2    | 80112       | Bolt, Carriage 5/16-<br>18 x 1.5         |

shown assembled

Weight: 0.50 LBS

Scale: 1:2

Last updated: 10/14/2016

50100-10

V2.00 - Installation Instructions, Specifications and Project Plans are effective 10/14/2016 . This information is updated periodically and should not be relied upon after 2 years from 10/14/2016 . Please visit OZCOBP.com to get current information.