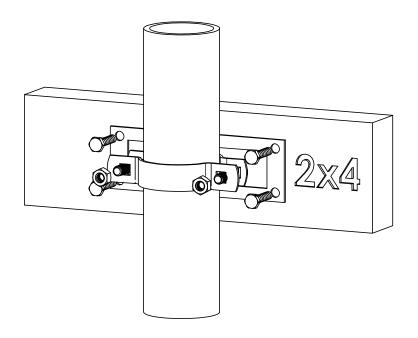

2-3/8" Steel to Wood Bkt (WAP-238)

Item #: 50100

| ITEM<br>NO. | QTY. | PART NUMBER |                                          |
|-------------|------|-------------|------------------------------------------|
| 1           | 1    | 50100-12    | Bracket, 2-3/8" Steel<br>to Wood Tube    |
| 2           | 1    | 50100-11    | Bracket, 2-3/8" Steel<br>to Wood Chassis |
| 3           | 4    | 80055       | Screw, Lag, 1/4" x 1-<br>1/4"            |
| 4           | 2    | 80125       | Nut, Hex 5/16-18                         |
| 5           | 2    | 80112       | Bolt, Carriage 5/16-<br>18 x 1.5         |

shown assembled

Weight: 0.50 LBS

Scale: 1:2

Last updated: 10/14/2016

50100-10

V2.00 - Installation Instructions, Specifications and Project Plans are effective 10/14/2016 . This information is updated periodically and should not be relied upon after 2 years from 10/14/2016 . Please visit OZCOBP.com to get current information.