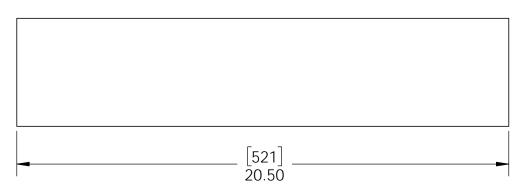

Scale: 1:3

Last updated: 10/14/2016

Case, 50130

Item #: Case

Material: Corrugated Paper Finish: see artwork

Weight: 0.19 LBS

Scale: 1:4

Last updated: 10/14/2016