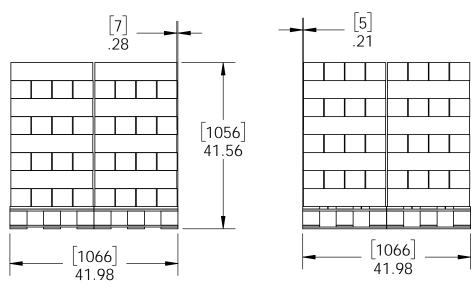

Weight: 25.28 LBS Scale: 1:3

Last updated: 10/14/2016

50130 Side Stack

Item #: 50130 Side Stack

Total number of cases: 32 32x50=1600 pieces on pallet

additional pallet packing instructions plywood on top layer strap to pallet clear wrap around boxes