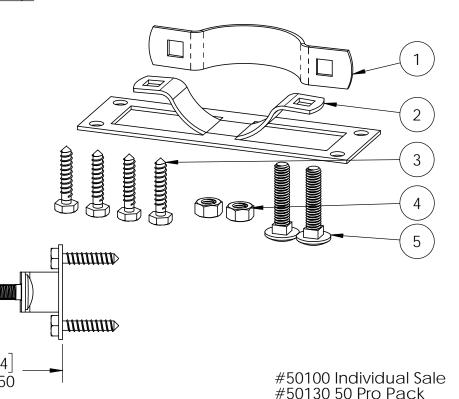

2-3/8" Steel to Wood Bkt (WAP-238)

Item #: 50100

| ITEM<br>NO. | QTY. | PART NUMBER |                                          |
|-------------|------|-------------|------------------------------------------|
| 1           | 1    | 50100-12    | Bracket, 2-3/8" Steel<br>to Wood Tube    |
| 2           | 1    | 50100-11    | Bracket, 2-3/8" Steel<br>to Wood Chassis |
| 3           | 4    | 80055       | Screw, Lag, 1/4" x 1-<br>1/4"            |
| 4           | 2    | 80125       | Nut, Hex 5/16-18                         |
| 5           | 2    | 80112       | Bolt, Carriage 5/16-<br>18 x 1.5         |

shown assembled

Weight: 0.50 LBS

Scale: 1:2

Last updated: 10/14/2016

50100-10

V2.00 - Installation Instructions, Specifications and Project Plans are effective 10/14/2016 . This information is updated periodically and should not be relied upon after 2 years from 10/14/2016 . Please visit OZCOBP.com to get current information.