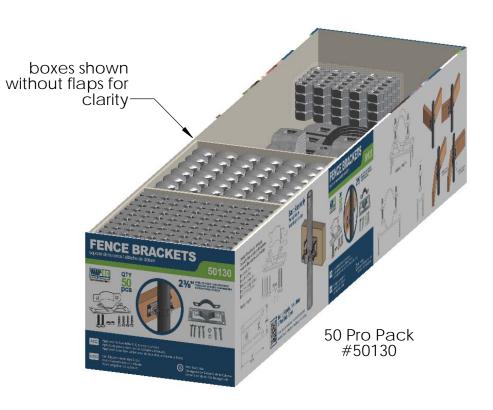

# Product & Packaging Specs 50130 Packing Item #: Case packing

| ITEM<br>NO. | QTY. | PART<br>NUMBER             | DESCRIPTION                                       |
|-------------|------|----------------------------|---------------------------------------------------|
| 1           | 1    | Case,<br>50130             | Case,<br>50130                                    |
| 2           | 50   | 50100-11                   | Bracket,<br>2-3/8"<br>Steel to<br>Wood<br>Chassis |
| 3           | 50   | 50100-12                   | Bracket,<br>2-3/8"<br>Steel to<br>Wood<br>Tube    |
| 4           | 100  | 80112                      | Bolt,<br>Carriage<br>5/16-18 x<br>1.5             |
| 5           | 100  | 80125                      | Nut, Hex<br>5/16-18                               |
| 6           | 200  | 80055                      | Screw,<br>Lag, 1/4"<br>x 1-1/4"                   |
| 7           | 1    | Bag, 2x3<br>packing        | Bag, 2x3<br>Packing                               |
| 8           | 2    | Box,<br>50130<br>Fasteners | Box,<br>50130<br>Fasteners                        |