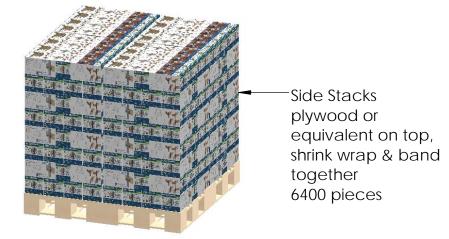

Weight: 25.28 LBS Scale: 1:3

Last updated: 10/14/2016

50130 Side Stack

Item #: 50130 Side Stack

Total number of cases: 32 32x50=1600 pieces on pallet

additional pallet packing instructions plywood on top layer strap to pallet clear wrap around boxes