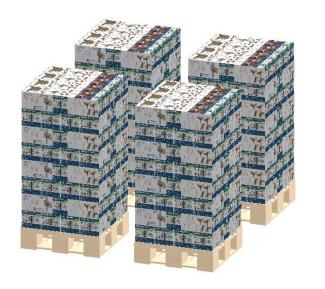

BUILDING PRODUCTS

Weight: 850 LBS Scale: 1:12

Last updated: 10/14/2016

50100-10

**50130 Container Packing** 

Item #: Quad Packing

Weight: 3400 LBS Scale: 1:24

Last updated: 10/14/2016

50130 Container Packing

Item #: Container Packing

Weight: 40800 LBS

Scale: 1:48

Last updated: 10/14/2016

50100-10