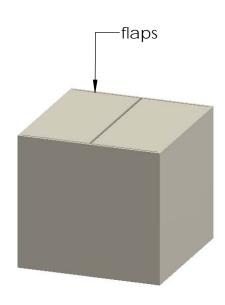

Scale: 1:3

Last updated: 10/14/2016

Case, 50130

Item #: Case

Material: Corrugated Paper Finish: see artwork

Weight: 0.19 LBS

Scale: 1:4

Last updated: 10/14/2016