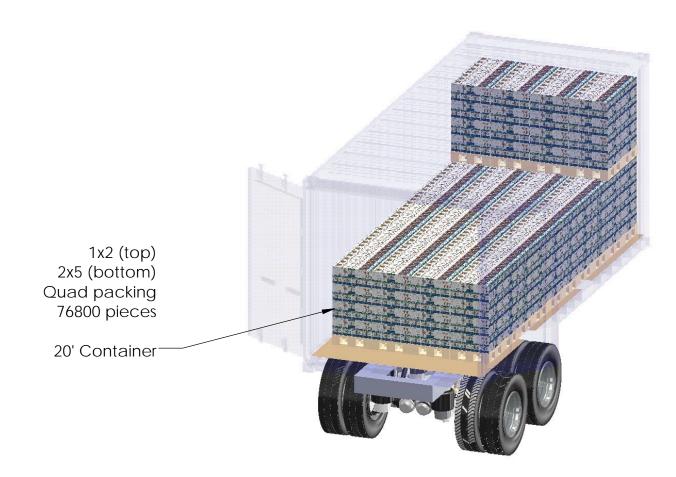

BUILDING PRODUCTS

Weight: 850 LBS Scale: 1:12

Last updated: 10/14/2016

50100-10

**50130 Container Packing** 

Item #: Quad Packing

Weight: 3400 LBS Scale: 1:24

Last updated: 10/14/2016

50130 Container Packing

Item #: Container Packing

Weight: 40800 LBS

Scale: 1:48

Last updated: 10/14/2016

50100-10