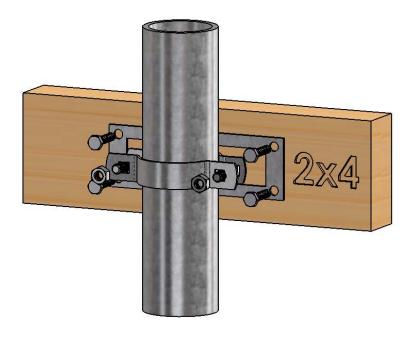

2-3/8" Steel to Wood Bkt (WAP-238)

Item #: 50100

| ITEM<br>NO. | QTY. | PART NUMBER |                                          |
|-------------|------|-------------|------------------------------------------|
| 1           | 1    | 50100-12    | Bracket, 2-3/8" Steel<br>to Wood Tube    |
| 2           | 1    | 50100-11    | Bracket, 2-3/8" Steel<br>to Wood Chassis |
| 3           | 4    | 80055       | Screw, Lag, 1/4" x 1-<br>1/4"            |
| 4           | 2    | 80125       | Nut, Hex 5/16-18                         |
| 5           | 2    | 80112       | Bolt, Carriage 5/16-<br>18 x 1.5         |

shown assembled

Weight: 0.50 LBS

Scale: 1:2

Last updated: 10/14/2016

50100-10

V2.00 - Installation Instructions, Specifications and Project Plans are effective 10/14/2016 . This information is updated periodically and should not be relied upon after 2 years from 10/14/2016 . Please visit OZCOBP.com to get current information.