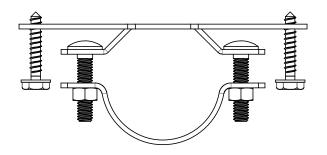

2 3/8" Steel to Wood Bracket

Item #: 50110

| ITEM<br>NO. | QTY. | PART<br>NUMBER | DESCRIPTION                                  |
|-------------|------|----------------|----------------------------------------------|
| 1           | 1    | 50110-12       | Bracket, 2-<br>3/8" Steel to<br>Wood Tube    |
| 2           | 2    | 80112          | Bolt, Carriage 5/16-18 x 1.5                 |
| 3           | 1    | 50110-11       | Bracket, 2-<br>3/8" Steel to<br>Wood Chassis |
| 4           | 2    | 80125          | Nut, Hex<br>5/16-18                          |
| 5           | 4    | 80057          | Screw, Lag,<br>#14-10x36mm                   |