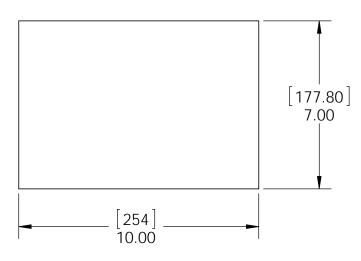

#### **50110 Steel to Wood Bracket Case**

Item #: 50110 Case

Material: Corrugated Paper Finish: See artwork

Weight: 1.06 LBS

Scale: 1:4

Last updated: 7/13/2015

V1.00 - Installation Instructions effective May 1, 2015 and reflects information that available as of April 10, 2014. This information is updated periodically and should not be relied upon after May 1, 2015. Please visit www.OZCOBP.com to get current information