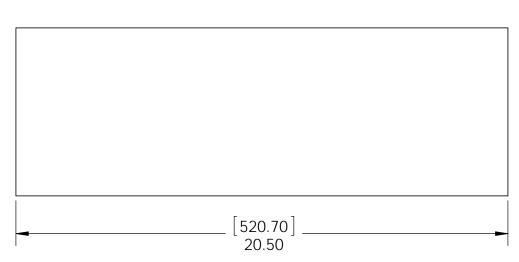

#### **50110 Steel to Wood Bracket Case**

Item #: 50110 Case

Material: Corrugated Paper Finish: See artwork

Weight: 1.06 LBS

Scale: 1:4

Last updated: 7/13/2015

V1.00 - Installation Instructions effective May 1, 2015 and reflects information that available as of April 10, 2014. This information is updated periodically and should not be relied upon after May 1, 2015. Please visit www.OZCOBP.com to get current information