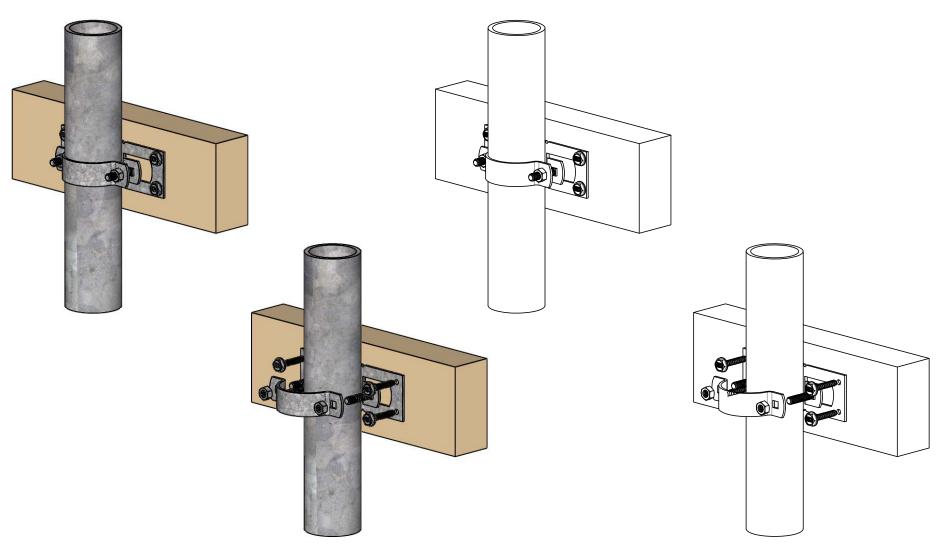

Weight: 8.22 LBS

Scale: 1:2

50110-10

Last updated: 7/13/2015

2 3/8" Steel to Wood Bracket

Item #: Typical Installation & Basic Assembly

Weight: 8.22 LBS

Scale: 1:1