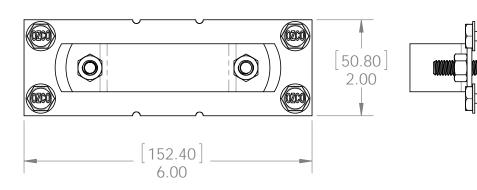

Weight: 8.22 LBS

Scale: 1:2

50110-10

Last updated: 7/13/2015

2 3/8" Steel to Wood Bracket

Item #: Typical Installation & Basic Assembly

Weight: 8.22 LBS

Scale: 1:1