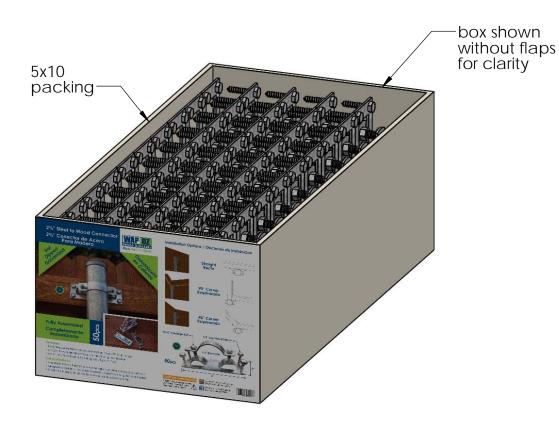

# Product & Packaging Specs 50110 Packing Item #: Case Packing

Weight: 31.38 LBS Scale: 1:4

Last updated: 7/13/2015

O7CO BUILDING PRODUCTS

50110 Packing

Item #: Pallet Packing

Total number of pieces: 30x50=1500 pieces on pallet C pallet