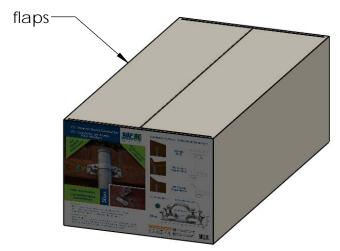

#### **50110 Steel to Wood Bracket Case**

Item #: 50110 Case

Material: Corrugated Paper Finish: See artwork

Weight: 1.06 LBS

Scale: 1:4

Last updated: 7/13/2015

V1.00 - Installation Instructions effective May 1, 2015 and reflects information that available as of April 10, 2014. This information is updated periodically and should not be relied upon after May 1, 2015. Please visit www.OZCOBP.com to get current information