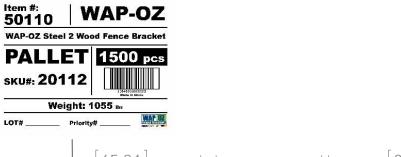

# Product & Packaging Specs 50110 Packing Item #: Case Packing

Weight: 31.38 LBS Scale: 1:4

Last updated: 7/13/2015

O7CO BUILDING PRODUCTS

50110 Packing

Item #: Pallet Packing

Total number of pieces: 30x50=1500 pieces on pallet C pallet

-Total number of cases: 30

Weight: 1055 LBS Scale: 1:16

Last updated: 7/13/2015

50110-10

additional pallet packing instructions plywood on top layer strap to pallet