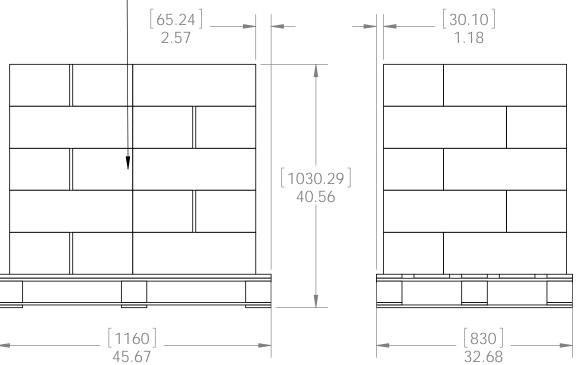

# Product & Packaging Specs 50110 Packing Item #: Case Packing

Weight: 31.38 LBS Scale: 1:4

Last updated: 7/13/2015

O7CO BUILDING PRODUCTS

50110 Packing

Item #: Pallet Packing

Total number of pieces: 30x50=1500 pieces on pallet C pallet

-Total number of cases: 30

Weight: 1055 LBS Scale: 1:16

Last updated: 7/13/2015

50110-10

additional pallet packing instructions plywood on top layer strap to pallet