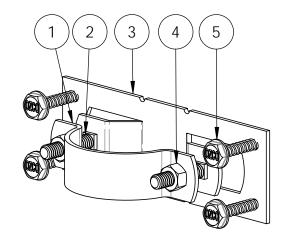

2 3/8" Steel to Wood Bracket

Item #: 50110

| ITEM<br>NO. | QTY. | PART<br>NUMBER | DESCRIPTION                                  |
|-------------|------|----------------|----------------------------------------------|
| 1           | 1    | 50110-12       | Bracket, 2-<br>3/8" Steel to<br>Wood Tube    |
| 2           | 2    | 80112          | Bolt, Carriage 5/16-18 x 1.5                 |
| 3           | 1    | 50110-11       | Bracket, 2-<br>3/8" Steel to<br>Wood Chassis |
| 4           | 2    | 80125          | Nut, Hex<br>5/16-18                          |
| 5           | 4    | 80057          | Screw, Lag,<br>#14-10x36mm                   |