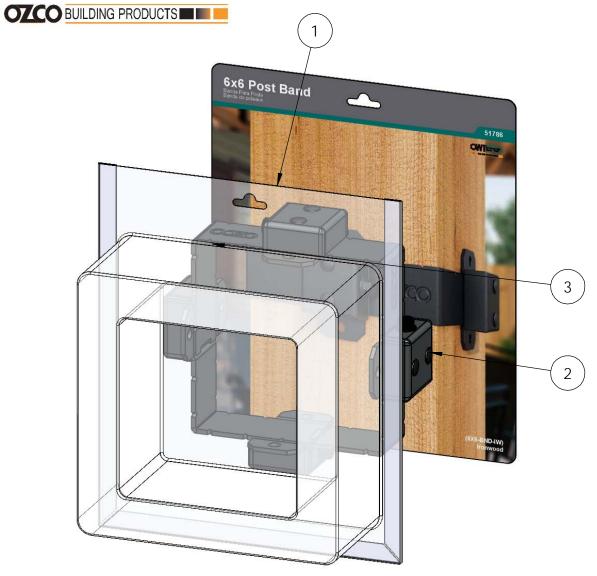

# Product & Packaging Specs 6x6 Post Band (6X6-BND-IW) Item #: 51786

| ITEM<br>NO. | QTY. | PART<br>NUMBER | DESCRIPTION                            |
|-------------|------|----------------|----------------------------------------|
| 1           | 4    | 51786-11       | Clamp, 6x6 Post<br>Band IW             |
| 2           | 4    | Screw          | Screw, 1/4-20x1.50,<br>Stainless Steel |
| 3           | 8    | 9563K62        | Plug, Metal Round<br>for .25 hole      |

## Product & Packaging Specs 6x6 Post Band (6X6-BND-IW) Item #: Typical Installation 5.5"

Weight: 12.18 LBS Scale: 1:3

### Product & Packaging Specs 6x6 Post Band (6X6-BND-IW) Item #: Typical Installation 5.5"

Weight: 12.18 LBS Scale: 1:3

Last updated: 2/7/2018

## Product & Packaging Specs 6x6 Post Band (6X6-BND-IW) Item #: Typical Installation

Weight: 12.18 LBS Scale: 1:3

OTCO BUILDING PRODUCTS ■■