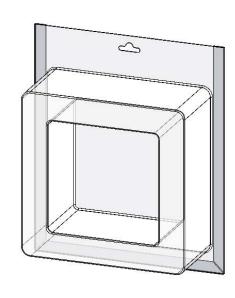

### **Product & Packaging Specs**

Box, 51786

Item #: Blister Pack

**SECTION A-A** 

Material: ABS PC

Finish: -

Weight: 0.10 LBS

Scale: 1:4

Box, 51786

Item #: Backing

Material: Corrugated Paper Finish: See Artwork

Finish: See Artwork Weight: 0.01 LBS

Scale: 1:3