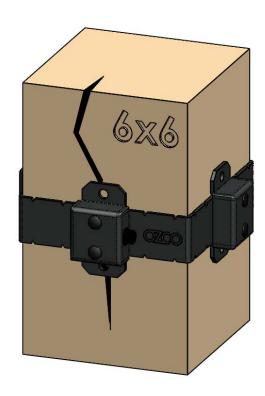

## Product & Packaging Specs 6x6 Post Band (6X6-BND-IW) Item #: Typical Installation 5.5"

Weight: 12.18 LBS Scale: 1:3

### Product & Packaging Specs 6x6 Post Band (6X6-BND-IW) Item #: Typical Installation 5.5"

Weight: 12.18 LBS Scale: 1:3

Last updated: 2/7/2018

## Product & Packaging Specs 6x6 Post Band (6X6-BND-IW) Item #: Typical Installation

Weight: 12.18 LBS Scale: 1:3

OTCO BUILDING PRODUCTS ■■