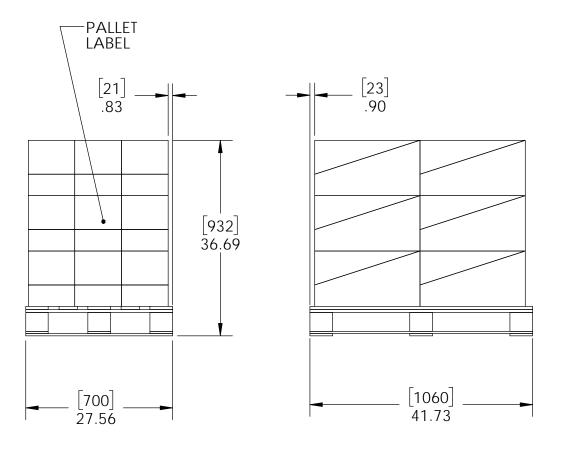

Item #: Pallet packing

Weight: 406 LBS Scale: 1:18

Last updated: 2/7/2018

additional pallet packing instructionsplywood on top layer

- strap to pallet
- clear wrap around boxes