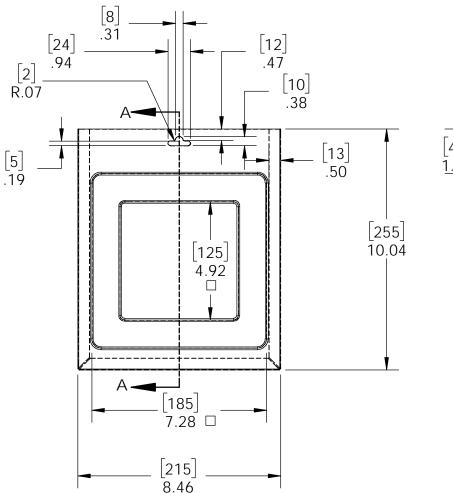

### **Product & Packaging Specs**

Box, 51786

Item #: Blister Pack

**SECTION A-A** 

Material: ABS PC

Finish: -

Weight: 0.10 LBS

Scale: 1:4