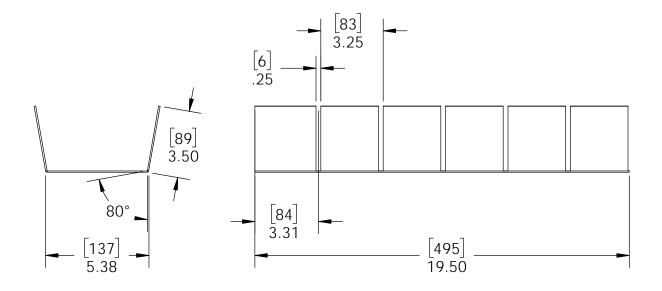

Box, 51786

Item #: Backing

Material: Corrugated Paper Finish: See Artwork

Finish: See Artwork Weight: 0.01 LBS

Scale: 1:3