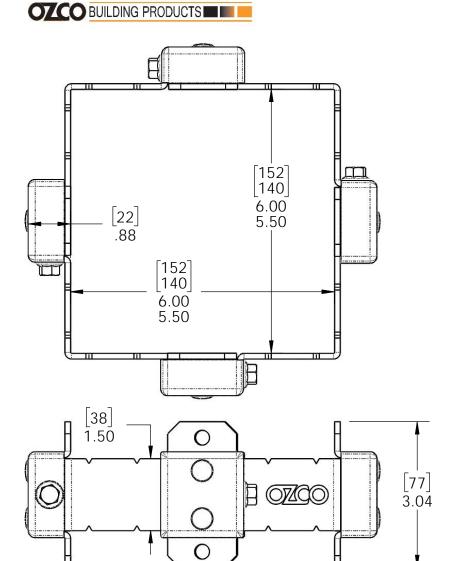

# Product & Packaging Specs 6x6 Post Band (6X6-BND-IW) Item #: 51786

| ITEM<br>NO. | QTY. | PART<br>NUMBER | DESCRIPTION                            |
|-------------|------|----------------|----------------------------------------|
| 1           | 4    | 51786-11       | Clamp, 6x6 Post<br>Band IW             |
| 2           | 4    | Screw          | Screw, 1/4-20x1.50,<br>Stainless Steel |
| 3           | 8    | 9563K62        | Plug, Metal Round<br>for .25 hole      |

Weight: 12.18 LBS Scale: 1:2