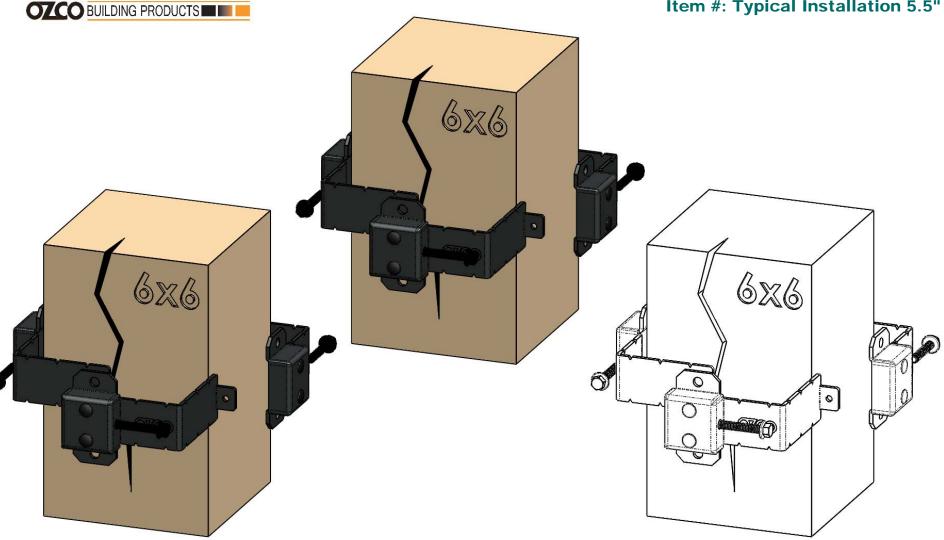

## Product & Packaging Specs 6x6 Post Band (6X6-BND-IW) Item #: Typical Installation 5.5"

Weight: 12.18 LBS Scale: 1:3

### Product & Packaging Specs 6x6 Post Band (6X6-BND-IW) Item #: Typical Installation 5.5"

Weight: 12.18 LBS Scale: 1:3

Last updated: 2/7/2018

## Product & Packaging Specs 6x6 Post Band (6X6-BND-IW) Item #: Typical Installation

Weight: 12.18 LBS Scale: 1:3

OTCO BUILDING PRODUCTS ■■