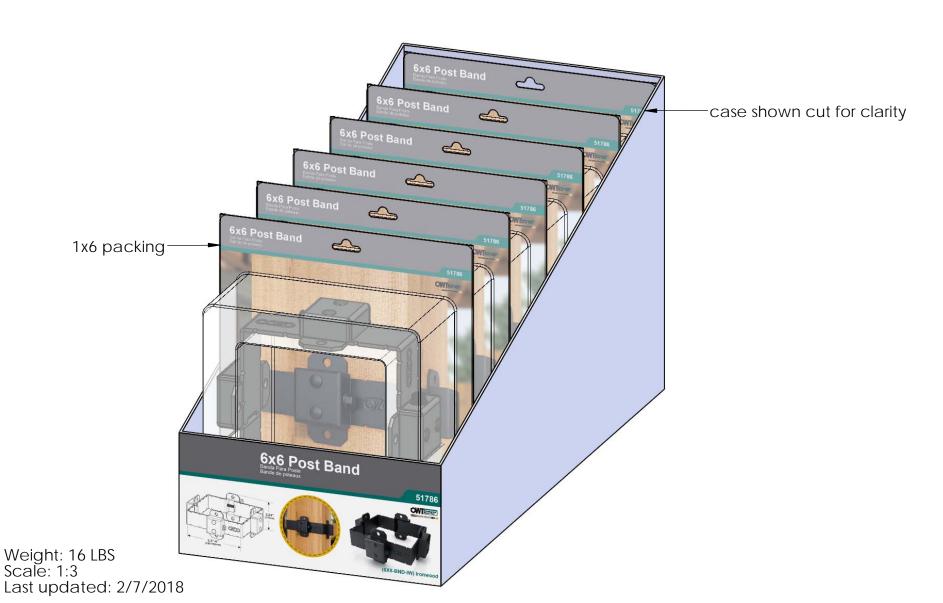

# Product & Packaging Specs 51786 Packing Item #: Box packing

| ITEM<br>NO. | Box<br>packing/<br>QTY. | PART<br>NUMBER | DESCRIPTION                   |
|-------------|-------------------------|----------------|-------------------------------|
| 1           | 1                       | Box,<br>51786  | Box, 51786                    |
| 2           | 1                       | 51786          | 6x6 Post Band<br>(6X6-BND-IW) |
| 3           | 1                       | Box,<br>51786  | Box, 51786                    |

Weight: 2.48 LBS Scale: 1:2.5

Last updated: 2/7/2018

Case, 51786

Item #: Case

Material: Corrugated Paper Finish: See artwork Weight: 0.41 LBS

Scale: 1:6

Last updated: 2/7/2018

Insert, 51786