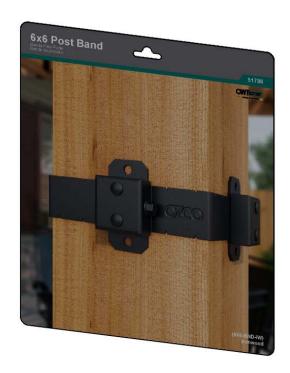

## Product & Packaging Specs 6x6 Post Band (6X6-BND-IW) Item #: Typical Installation 5.5"

Weight: 12.18 LBS Scale: 1:3

### Product & Packaging Specs 6x6 Post Band (6X6-BND-IW) Item #: Typical Installation 5.5"

Weight: 12.18 LBS Scale: 1:3

Last updated: 2/7/2018

## Product & Packaging Specs 6x6 Post Band (6X6-BND-IW) Item #: Typical Installation

Weight: 12.18 LBS Scale: 1:3

OTCO BUILDING PRODUCTS ■■