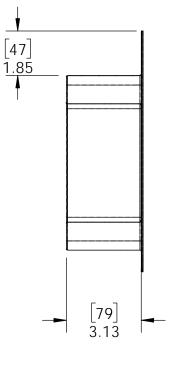

### **Product & Packaging Specs**

Box, 51786

Item #: Blister Pack

**SECTION A-A** 

Material: ABS PC

Finish: -

Weight: 0.10 LBS

Scale: 1:4