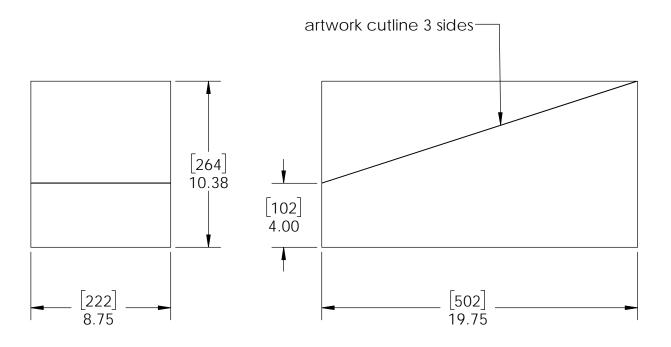

### **Product & Packaging Specs**

Box, 51786

Item #: Blister Pack

**SECTION A-A** 

Material: ABS PC

Finish: -

Weight: 0.10 LBS

Scale: 1:4

Last updated: 2/7/2018

51786

V2.00 - Installation Instructions, Specifications and Project Plans are effective 2/7/2018 . This information is updated periodically and should not be relied upon after 2 years from 2/7/2018 . Please visit OZCOBP.com to get current information.