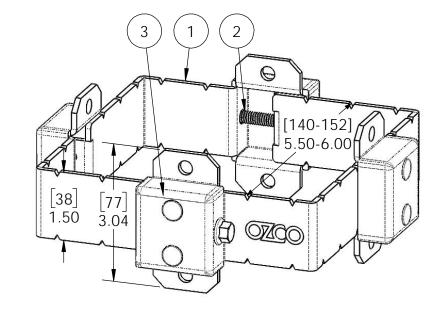

# Product & Packaging Specs 6x6 Post Band (6X6-BND-IW) Item #: 51786

| ITEM<br>NO. | QTY. | PART<br>NUMBER | DESCRIPTION                            |
|-------------|------|----------------|----------------------------------------|
| 1           | 4    | 51786-11       | Clamp, 6x6 Post<br>Band IW             |
| 2           | 4    | Screw          | Screw, 1/4-20x1.50,<br>Stainless Steel |
| 3           | 8    | 9563K62        | Plug, Metal Round<br>for .25 hole      |