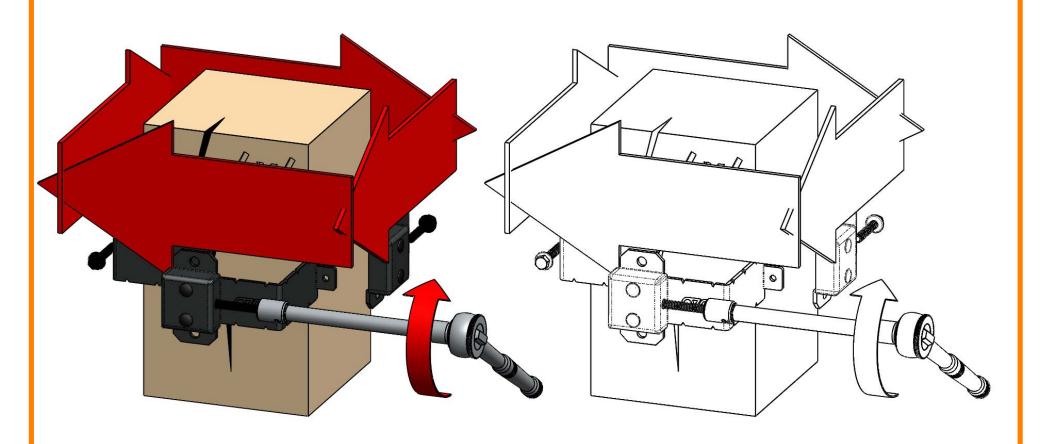

## Product & Packaging Specs 6x6 Post Band (6X6-BND-IW) Item #: Typical Installation 5.5"

Weight: 12.18 LBS Scale: 1:3

### Product & Packaging Specs 6x6 Post Band (6X6-BND-IW) Item #: Typical Installation 5.5"

Weight: 12.18 LBS Scale: 1:3

Last updated: 2/7/2018

## Product & Packaging Specs 6x6 Post Band (6X6-BND-IW) Item #: Typical Installation

Weight: 12.18 LBS Scale: 1:3

OTCO BUILDING PRODUCTS ■■