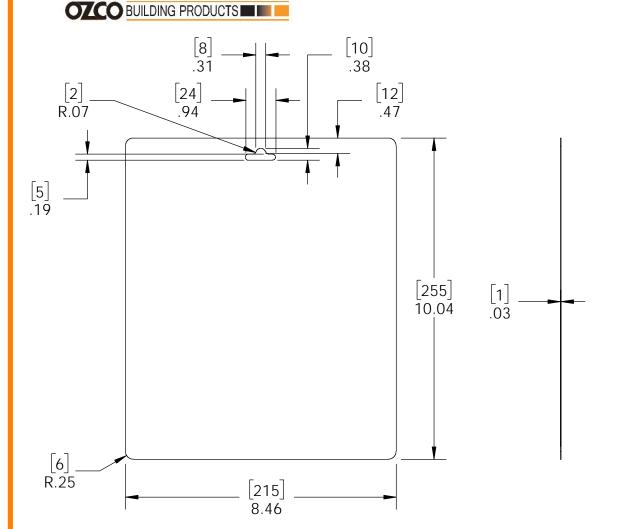

Box, 51786

Item #: Backing

Material: Corrugated Paper Finish: See Artwork

Finish: See Artwork Weight: 0.01 LBS

Scale: 1:3