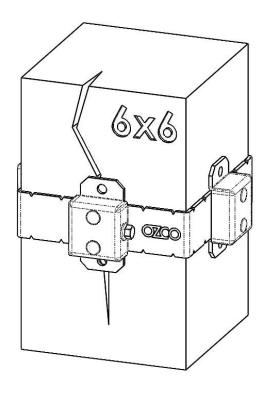

# Product & Packaging Specs 6x6 Post Band (6X6-BND-IW) Item #: 51786

| ITEM<br>NO. | QTY. | PART<br>NUMBER | DESCRIPTION                            |
|-------------|------|----------------|----------------------------------------|
| 1           | 4    | 51786-11       | Clamp, 6x6 Post<br>Band IW             |
| 2           | 4    | Screw          | Screw, 1/4-20x1.50,<br>Stainless Steel |
| 3           | 8    | 9563K62        | Plug, Metal Round<br>for .25 hole      |

Weight: 12.18 LBS Scale: 1:2