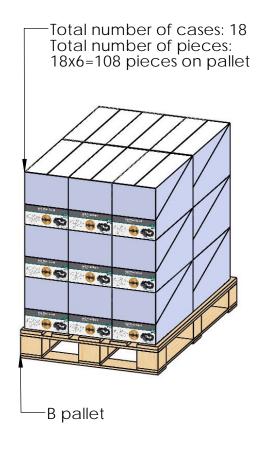

Item #: Pallet packing

Weight: 406 LBS Scale: 1:18

Last updated: 2/7/2018

additional pallet packing instructionsplywood on top layer

- strap to pallet
- clear wrap around boxes