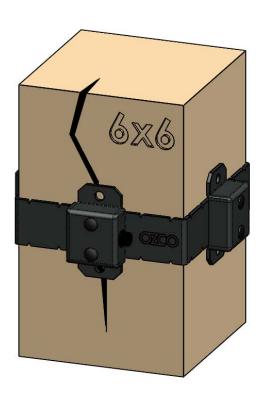

## Product & Packaging Specs 6x6 Post Band (6X6-BND-IW) Item #: Typical Installation 5.5"

Weight: 12.18 LBS Scale: 1:3

### Product & Packaging Specs 6x6 Post Band (6X6-BND-IW) Item #: Typical Installation 5.5"

Weight: 12.18 LBS Scale: 1:3

Last updated: 2/7/2018

## Product & Packaging Specs 6x6 Post Band (6X6-BND-IW) Item #: Typical Installation

Weight: 12.18 LBS Scale: 1:3

OTCO BUILDING PRODUCTS ■■