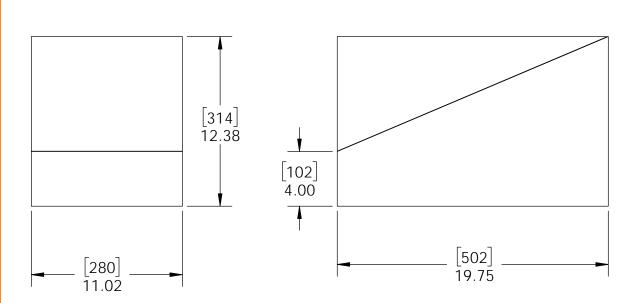

### **Product & Packaging Specs**

Box, 51787

Item #: Blister Pack

Material: ABS PC

Finish: -

Weight: 0.14 LBS

Scale: 1:4

Last updated: 2/7/2018

Box, 51787

Item #: Backing

Material: Corrugated Paper Finish: See Artwork Weight: 0.02 LBS

Scale: 1:4