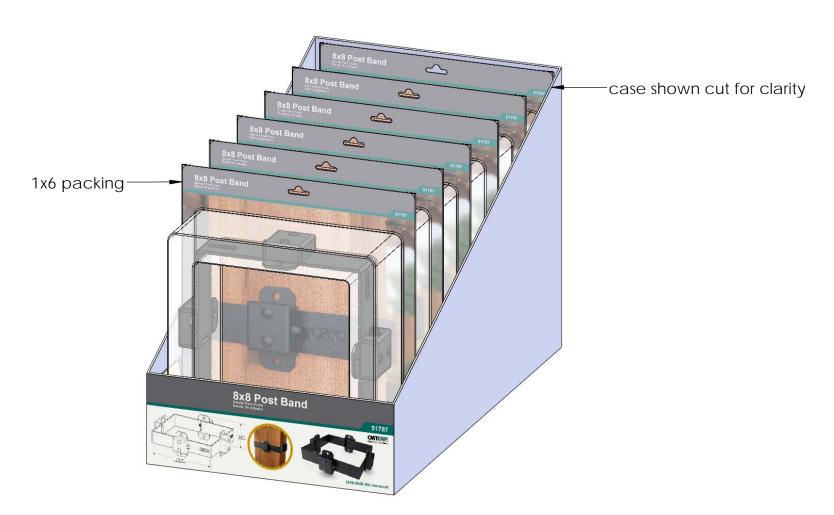

Finish: -

Weight: 0.14 LBS

Scale: 1:6

Last updated: 2/7/2018

51787 Packing

Item #: Case packing

Weight: 19 LBS Scale: 1:4

Last updated: 2/7/2018