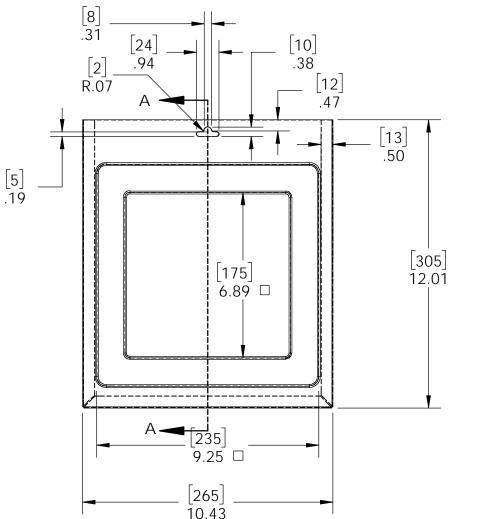

### **Product & Packaging Specs**

Box, 51787

Item #: Blister Pack

Material: ABS PC

Finish: -

Weight: 0.14 LBS

Scale: 1:4

Last updated: 2/7/2018

Box, 51787

Item #: Backing

Material: Corrugated Paper Finish: See Artwork Weight: 0.02 LBS

Scale: 1:4