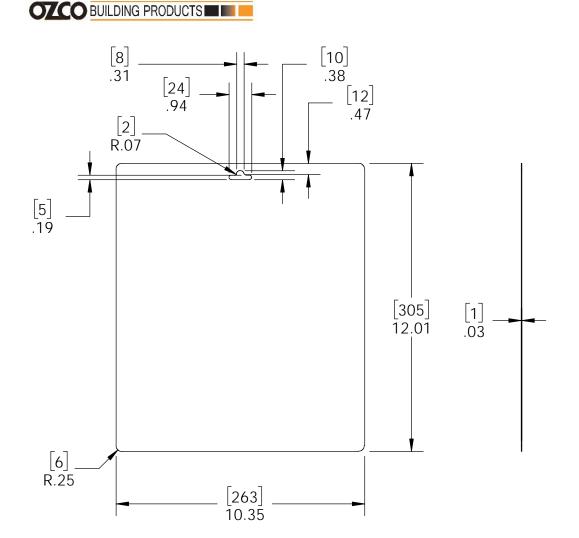

# Product & Packaging Specs 8x8 Post Band (8X8-BND-IW) Item #: 51787

| ITEM<br>NO. | QTY. | PART<br>NUMBER | DESCRIPTION                            |
|-------------|------|----------------|----------------------------------------|
| 1           | 4    | 51787-11       | Clamp, 8x8 Post<br>Band IW             |
| 2           | 4    | Screw          | Screw, 1/4-20x1.50,<br>Stainless Steel |
| 3           | 8    | 9563K62        | Plug, Metal Round<br>for .25 hole      |

Weight: 21.04 LBS Scale: 1:3