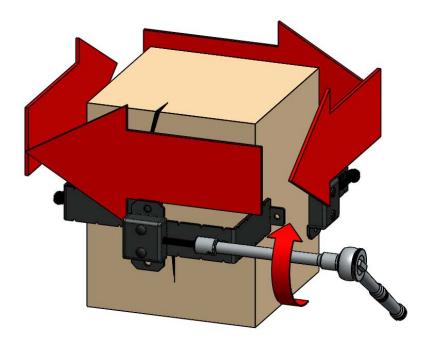

### Product & Packaging Specs 8x8 Post Band (8X8-BND-IW) Item #: Typical Installation 5.5"

Weight: 21.04 LBS Scale: 1:4

Last updated: 2/7/2018

### Product & Packaging Specs 8x8 Post Band (8X8-BND-IW) Item #: Typical Installation 5.5"

Weight: 21.04 LBS Scale: 1:4

# Product & Packaging Specs 8x8 Post Band (8X8-BND-IW) Item #: Typical Installation

Weight: 21.04 LBS Scale: 1:4

O7CO BUILDING PRODUCTS■■