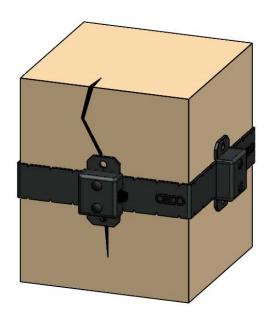

### Product & Packaging Specs 8x8 Post Band (8X8-BND-IW) Item #: Typical Installation 5.5"

Weight: 21.04 LBS Scale: 1:4

Last updated: 2/7/2018

### Product & Packaging Specs 8x8 Post Band (8X8-BND-IW) Item #: Typical Installation 5.5"

Weight: 21.04 LBS Scale: 1:4

# Product & Packaging Specs 8x8 Post Band (8X8-BND-IW) Item #: Typical Installation

Weight: 21.04 LBS Scale: 1:4

O7CO BUILDING PRODUCTS■■