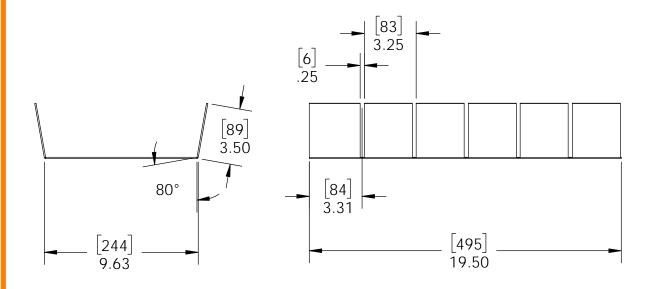

Weight: 2.92 LBS Scale: 1:3

Case, 51787

Item #: Case

Material: Corrugated Paper Finish: See artwork Weight: 0.53 LBS Scale: 1:7

Last updated: 2/7/2018

Insert, 51787

Item #: Insert

Material: Corrugated Paper

Finish: -

Weight: 0.14 LBS

Scale: 1:6

Last updated: 2/7/2018

51787 Packing

Item #: Case packing

Weight: 19 LBS Scale: 1:4

Last updated: 2/7/2018