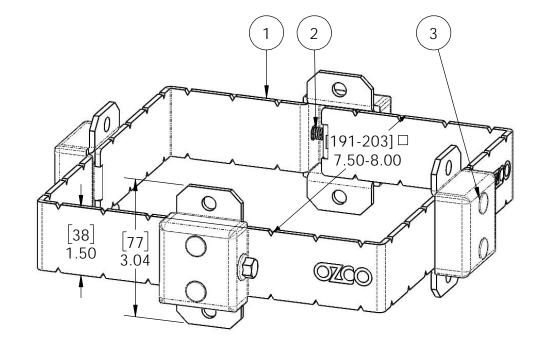

# Product & Packaging Specs 8x8 Post Band (8X8-BND-IW) Item #: 51787

| ITEM<br>NO. | QTY. | PART<br>NUMBER | DESCRIPTION                            |
|-------------|------|----------------|----------------------------------------|
| 1           | 4    | 51787-11       | Clamp, 8x8 Post<br>Band IW             |
| 2           | 4    | Screw          | Screw, 1/4-20x1.50,<br>Stainless Steel |
| 3           | 8    | 9563K62        | Plug, Metal Round<br>for .25 hole      |

Weight: 21.04 LBS Scale: 1:3