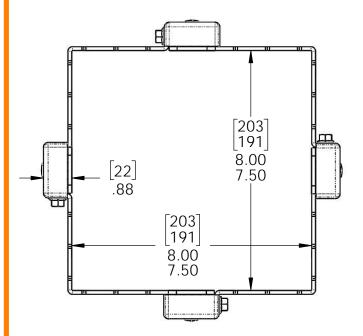

# Product & Packaging Specs 8x8 Post Band (8X8-BND-IW) Item #: 51787

| ITEM<br>NO. | QTY. | PART<br>NUMBER | DESCRIPTION                            |
|-------------|------|----------------|----------------------------------------|
| 1           | 4    | 51787-11       | Clamp, 8x8 Post<br>Band IW             |
| 2           | 4    | Screw          | Screw, 1/4-20x1.50,<br>Stainless Steel |
| 3           | 8    | 9563K62        | Plug, Metal Round<br>for .25 hole      |

Weight: 21.04 LBS Scale: 1:3