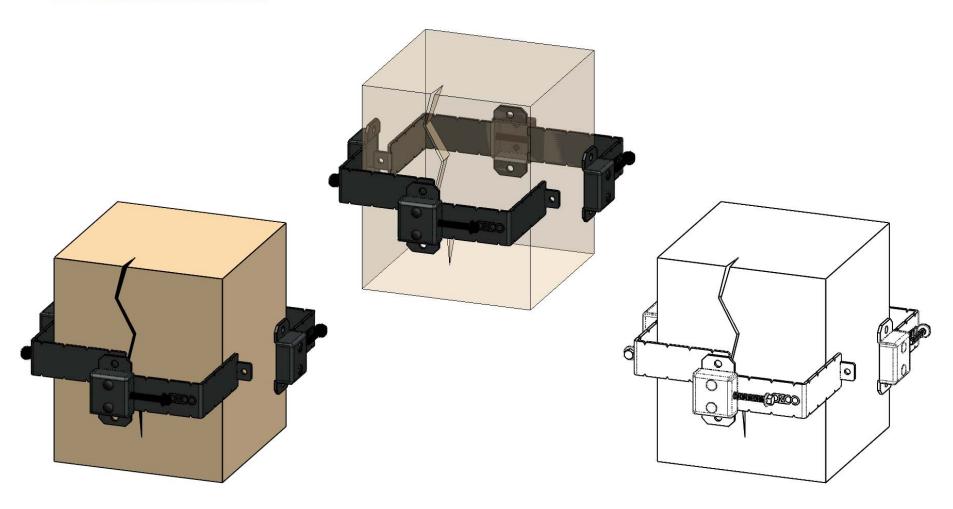

### Product & Packaging Specs 8x8 Post Band (8X8-BND-IW) Item #: Typical Installation 5.5"

Weight: 21.04 LBS Scale: 1:4

Last updated: 2/7/2018

### Product & Packaging Specs 8x8 Post Band (8X8-BND-IW) Item #: Typical Installation 5.5"

Weight: 21.04 LBS Scale: 1:4

# Product & Packaging Specs 8x8 Post Band (8X8-BND-IW) Item #: Typical Installation

Weight: 21.04 LBS Scale: 1:4

O7CO BUILDING PRODUCTS■■