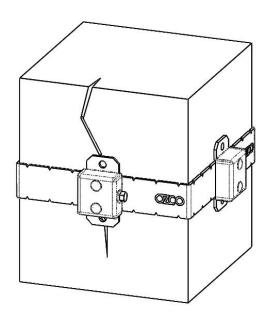

### Product & Packaging Specs 8x8 Post Band (8X8-BND-IW) Item #: Typical Installation 5.5"

Weight: 21.04 LBS Scale: 1:4

Last updated: 2/7/2018

### Product & Packaging Specs 8x8 Post Band (8X8-BND-IW) Item #: Typical Installation 5.5"

Weight: 21.04 LBS Scale: 1:4

# Product & Packaging Specs 8x8 Post Band (8X8-BND-IW) Item #: Typical Installation

Weight: 21.04 LBS Scale: 1:4

O7CO BUILDING PRODUCTS■■