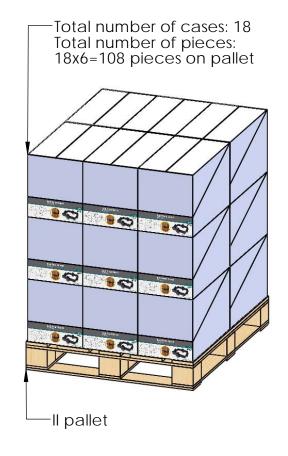

51787 Packing

Item #: Pallet packing

Weight: 368 LBS Scale: 1:18

Last updated: 2/7/2018

additional pallet packing instructionsplywood on top layer

- strap to pallet
- clear wrap around boxes