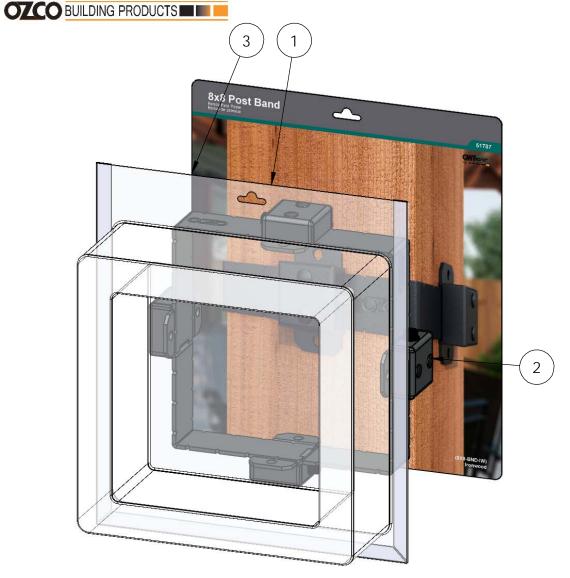

# Product & Packaging Specs 51787 Packing Item #: Box packing

| ITEM<br>NO. | Box<br>packing/<br>QTY. | PART<br>NUMBER | DESCRIPTION                   |
|-------------|-------------------------|----------------|-------------------------------|
| 1           | 1                       | Box,<br>51787  | Box, 51787                    |
| 2           | 1                       | 51787          | 8x8 Post Band<br>(8X8-BND-IW) |
| 3           | 1                       | Box,<br>51787  | Box, 51787                    |