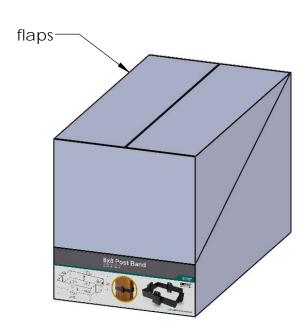

Weight: 2.92 LBS Scale: 1:3

Case, 51787

Item #: Case

Material: Corrugated Paper Finish: See artwork Weight: 0.53 LBS Scale: 1:7

Last updated: 2/7/2018

Insert, 51787

Item #: Insert

Material: Corrugated Paper