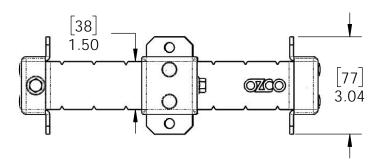

### Product & Packaging Specs 8x8 Post Band (8X8-BND-IW) Item #: Typical Installation 5.5"

Weight: 21.04 LBS Scale: 1:4

Last updated: 2/7/2018

### Product & Packaging Specs 8x8 Post Band (8X8-BND-IW) Item #: Typical Installation 5.5"

Weight: 21.04 LBS Scale: 1:4

# Product & Packaging Specs 8x8 Post Band (8X8-BND-IW) Item #: Typical Installation

Weight: 21.04 LBS Scale: 1:4

O7CO BUILDING PRODUCTS■■