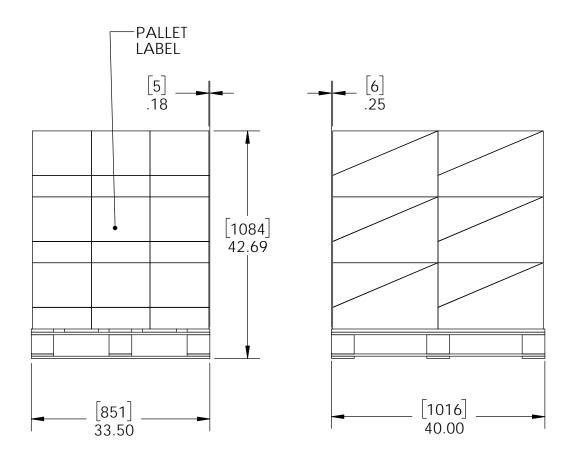

51787 Packing

Item #: Pallet packing

Weight: 368 LBS Scale: 1:18

Last updated: 2/7/2018

additional pallet packing instructionsplywood on top layer

- strap to pallet
- clear wrap around boxes