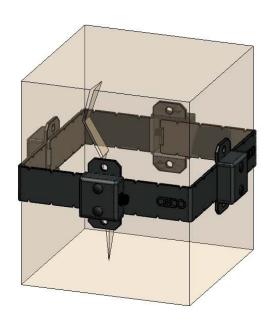

# Product & Packaging Specs 8x8 Post Band (8X8-BND-IW) Item #: 51787

| ITEM<br>NO. | QTY. | PART<br>NUMBER | DESCRIPTION                            |
|-------------|------|----------------|----------------------------------------|
| 1           | 4    | 51787-11       | Clamp, 8x8 Post<br>Band IW             |
| 2           | 4    | Screw          | Screw, 1/4-20x1.50,<br>Stainless Steel |
| 3           | 8    | 9563K62        | Plug, Metal Round<br>for .25 hole      |

Weight: 21.04 LBS Scale: 1:3