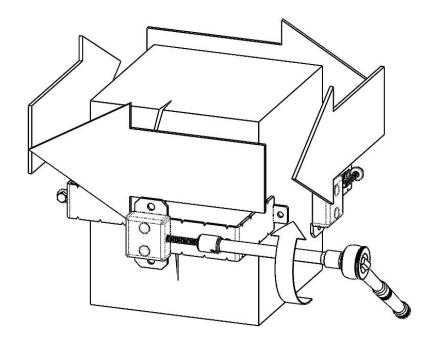

### Product & Packaging Specs 8x8 Post Band (8X8-BND-IW) Item #: Typical Installation 5.5"

Weight: 21.04 LBS Scale: 1:4

Last updated: 2/7/2018

### Product & Packaging Specs 8x8 Post Band (8X8-BND-IW) Item #: Typical Installation 5.5"

Weight: 21.04 LBS Scale: 1:4

# Product & Packaging Specs 8x8 Post Band (8X8-BND-IW) Item #: Typical Installation

Weight: 21.04 LBS Scale: 1:4

O7CO BUILDING PRODUCTS■■