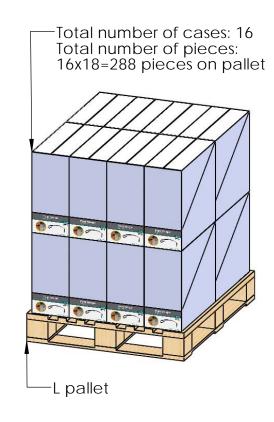

# Product & Packaging Specs 57704 Packing Item #: Case packing

Weight: 20 LBS Scale: 1:4

Last updated: 2/7/2018

57704 Packing

Item #: Pallet packing

Weight: 344 LBS Scale: 1:18

Last updated: 2/7/2018

additional pallet packing instructions

- plywood on top layer
- strap to pallet
- clear wrap around boxes