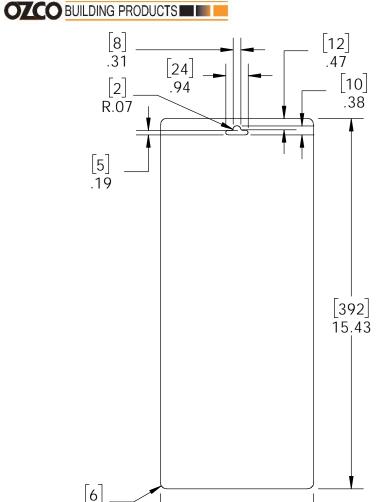

## Product & Packaging Specs OWT Hardware Accessory - Plant Hanger (HA-PH) Item #: 57704

Weight: 12.56 LBS Scale: 1:1

### Product & Packaging Specs OWT Hardware Accessory - Plant Hanger (HA-PH) Item #: 57704

Weight: 12.56 LBS

Scale: 1:2

Box, 57704

Item #: Blister Pack

SECTION B-B

Material: ABS PC

Finish: -