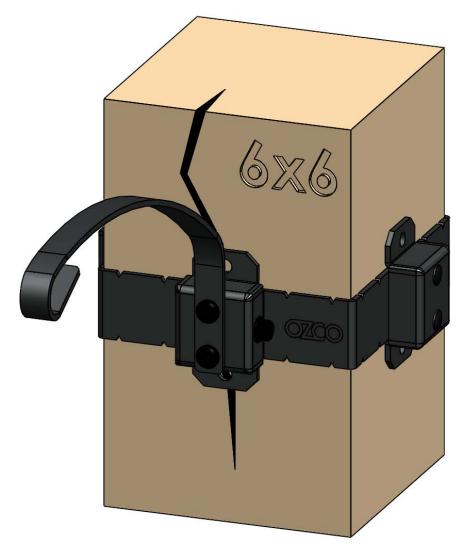

### Product & Packaging Specs OWT Hardware Accessory - Plant Hanger (HA-PH) Item #: 57704

Weight: 12.56 LBS

Scale: 1:2

Box, 57704

Item #: Blister Pack

SECTION B-B

Material: ABS PC

Finish: -