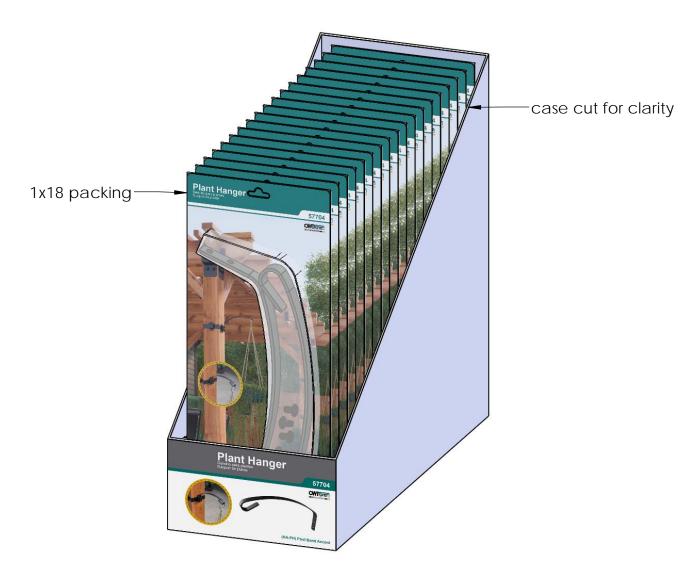

# Product & Packaging Specs 57704 Packing Item #: Box packing

| ITEM<br>NO. | Box<br>packing/<br>QTY. | PART<br>NUMBER | DESCRIPTION                                                 |
|-------------|-------------------------|----------------|-------------------------------------------------------------|
| 1           | 4                       | Screw          | Screw, .25-20<br>x .375 Torx<br>Black with<br>Locking Patch |
| 2           | 2                       | 57704          | OWT<br>Hardware<br>Accessory -<br>Plant Hanger              |
| 3           | 1                       | Box,<br>57704  | Box, 57704                                                  |
| 4           | 1                       | Box,<br>57704  | Box, 57704                                                  |