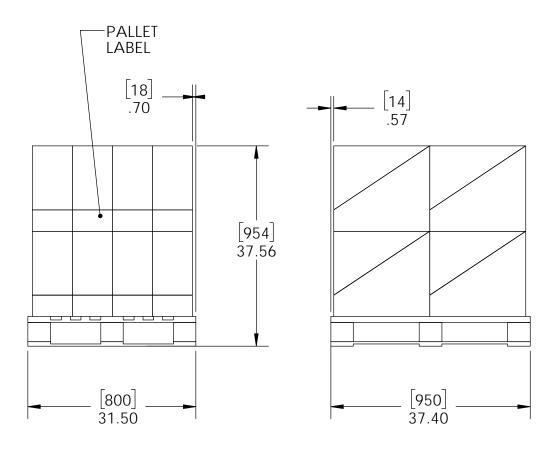

# Product & Packaging Specs 57704 Packing Item #: Case packing

Weight: 20 LBS Scale: 1:4

Last updated: 2/7/2018

57704 Packing

Item #: Pallet packing

Weight: 344 LBS Scale: 1:18

Last updated: 2/7/2018

additional pallet packing instructions

- plywood on top layer
- strap to pallet
- clear wrap around boxes