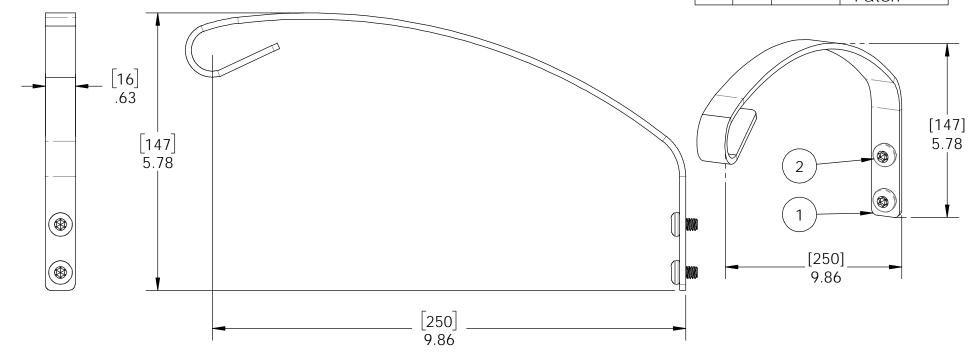

### Product & Packaging Specs OWT Hardware Accessory - Plant Hanger (HA-PH) Item #: 57704

| ITEM<br>NO. | QTY. | PART<br>NUMBER | DESCRIPTION                                                       |
|-------------|------|----------------|-------------------------------------------------------------------|
| 1           | 1    | 57704          | OWT<br>Hardware<br>Accessory<br>- Plant<br>Hanger                 |
| 2           | 2    | Screw          | Screw,<br>.25-20 x<br>.375 Torx<br>Black with<br>Locking<br>Patch |

Weight: 12.56 LBS Scale: 1:2