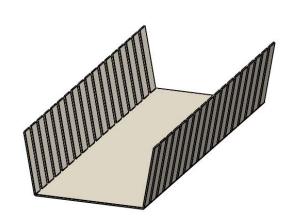

## Product & Packaging Specs OWT Hardware Accessory - Plant Hanger (HA-PH) Item #: 57704

Weight: 12.56 LBS Scale: 1:1