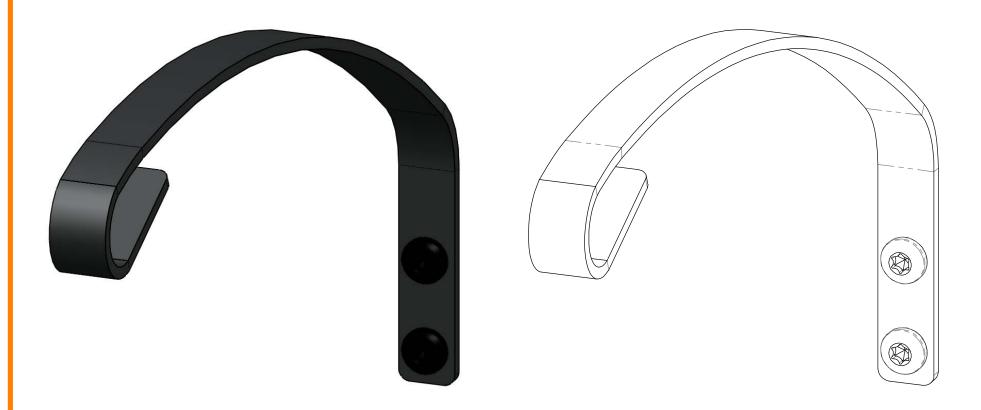

## Product & Packaging Specs OWT Hardware Accessory - Plant Hanger (HA-PH) Item #: 57704

Weight: 12.56 LBS Scale: 1:1