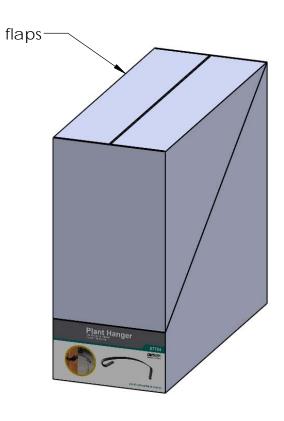

Weight: .8 LBS Scale: 1:3

Case, 57704

Item #: Case

Material: Corrugated Paper Finish: See Artwork Weight: 130.43 LBS

Scale: 1:6

Last updated: 2/7/2018

Insert, 57704

Item #: Insert