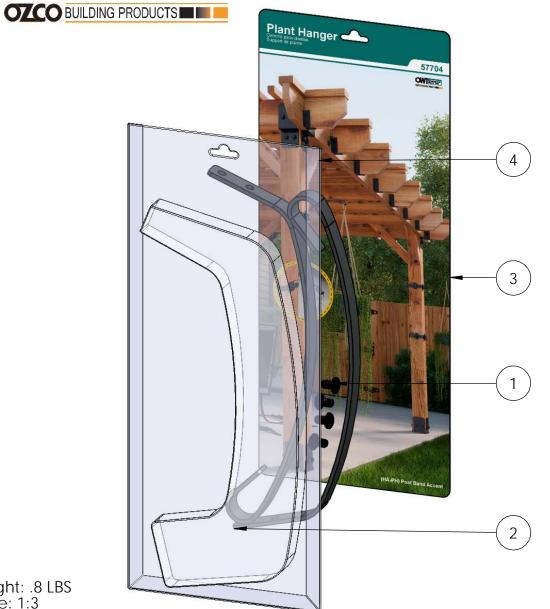

# Product & Packaging Specs 57704 Packing Item #: Box packing

| ITEM<br>NO. | Box<br>packing/<br>QTY. | PART<br>NUMBER | DESCRIPTION                                                 |
|-------------|-------------------------|----------------|-------------------------------------------------------------|
| 1           | 4                       | Screw          | Screw, .25-20<br>x .375 Torx<br>Black with<br>Locking Patch |
| 2           | 2                       | 57704          | OWT<br>Hardware<br>Accessory -<br>Plant Hanger              |
| 3           | 1                       | Box,<br>57704  | Box, 57704                                                  |
| 4           | 1                       | Box,<br>57704  | Box, 57704                                                  |