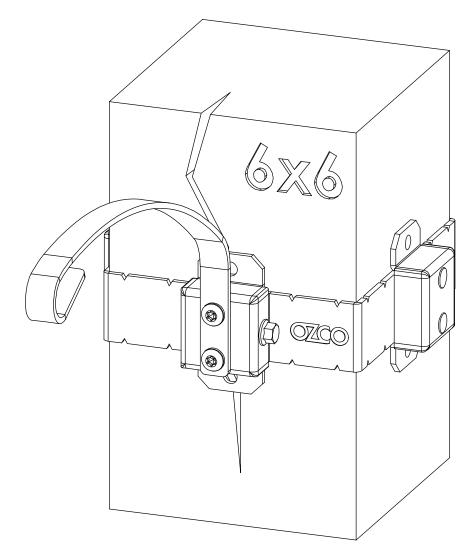

### Product & Packaging Specs OWT Hardware Accessory - Plant Hanger (HA-PH) Item #: 57704

Weight: 12.56 LBS

Scale: 1:2

Box, 57704

Item #: Blister Pack

SECTION B-B

Material: ABS PC

Finish: -