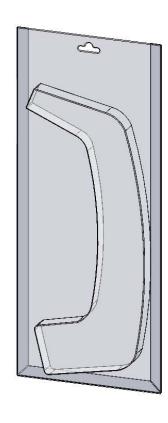

## Product & Packaging Specs OWT Hardware Accessory - Plant Hanger (HA-PH) Item #: 57704

Weight: 12.56 LBS Scale: 1:1

### Product & Packaging Specs OWT Hardware Accessory - Plant Hanger (HA-PH) Item #: 57704

Weight: 12.56 LBS

Scale: 1:2

Box, 57704

Item #: Blister Pack

SECTION B-B

Material: ABS PC

Finish: -