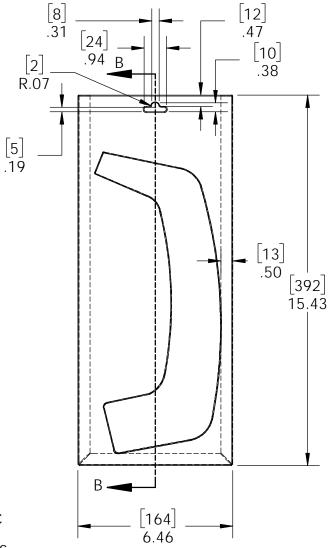

## Product & Packaging Specs OWT Hardware Accessory - Plant Hanger (HA-PH) Item #: 57704

Weight: 12.56 LBS Scale: 1:1

### Product & Packaging Specs OWT Hardware Accessory - Plant Hanger (HA-PH) Item #: 57704

Weight: 12.56 LBS

Scale: 1:2

Box, 57704

Item #: Blister Pack

SECTION B-B

Material: ABS PC

Finish: -