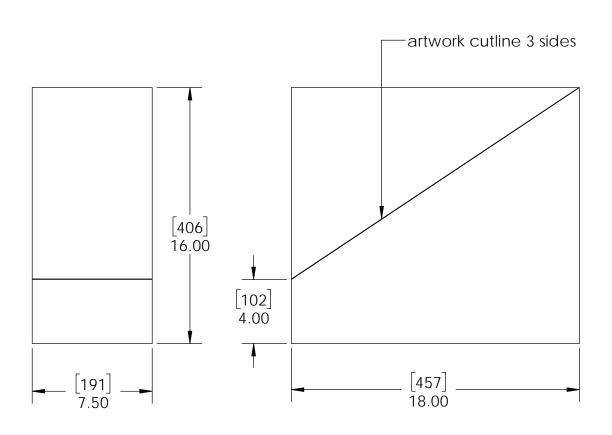

Weight: 71.83 LBS

Scale: 1:4

Box, 57704

Item #: Backing

[162] 6.38

Material: Corrugated Paper

R.25

Finish: See Artwork Weight: 6.27 LBS