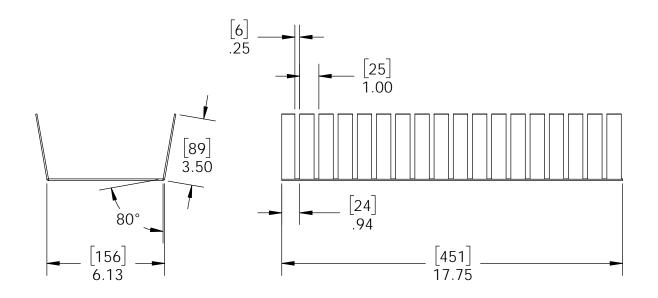

Weight: 71.83 LBS

Scale: 1:4

Box, 57704

Item #: Backing

[162] 6.38

Material: Corrugated Paper

R.25

Finish: See Artwork Weight: 6.27 LBS