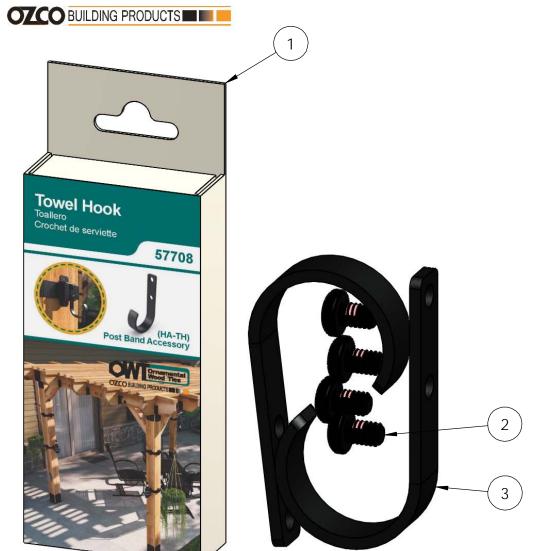

# Product & Packaging Specs OWT Hardware Accessory - Towel Hook (HA-TH)

Item #: 57708

| ITEM<br>NO. | QTY. | PART<br>NUMBER | DESCRIPTION                                                 |
|-------------|------|----------------|-------------------------------------------------------------|
| 1           | 1    | 57708          | OWT Hardware<br>Accessory -<br>Towel Hook                   |
| 2           | 2    | Screw          | Screw, .25-20 x<br>.375 Torx Black<br>with Locking<br>Patch |