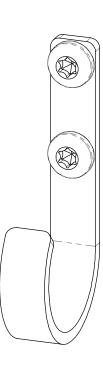

# Product & Packaging Specs OWT Hardware Accessory - Towel Hook (HA-TH)

Item #: 57708

| ITEM<br>NO. | QTY. | PART<br>NUMBER | DESCRIPTION                                                 |
|-------------|------|----------------|-------------------------------------------------------------|
| 1           | 1    | 57708          | OWT Hardware<br>Accessory -<br>Towel Hook                   |
| 2           | 2    | Screw          | Screw, .25-20 x<br>.375 Torx Black<br>with Locking<br>Patch |

# Product & Packaging Specs OWT Hardware Accessory - Towel Hook (HA-TH)

Weight: 0.11 LBS

Scale: 1:1

Last updated: 12/21/2017