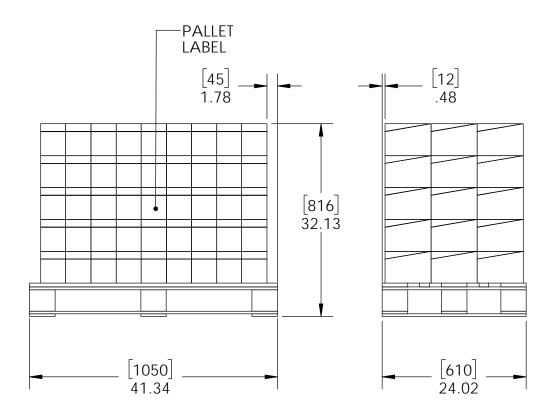

Item #: Case packing

Material: Finish:

Weight: 8 LBS Scale: 1:1.5

Last updated: 12/21/2017

57708 Packing

Item #: Pallet packing

Weight: 1110 LBS

Scale: 1:16