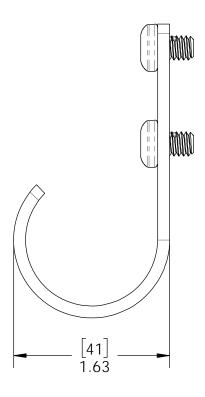

# Product & Packaging Specs OWT Hardware Accessory - Towel Hook (HA-TH)

Weight: 0.11 LBS

Scale: 1:1

Last updated: 12/21/2017

## Product & Packaging Specs OWT Hardware Accessory - Towel Hook (HA-TH)

Item #: 57708

Weight: 0.11 LBS

Scale: 1:2

Last updated: 12/21/2017

shown installed on 6x6 Post Band (51786); 4x4 & 8x8 Post Bands available