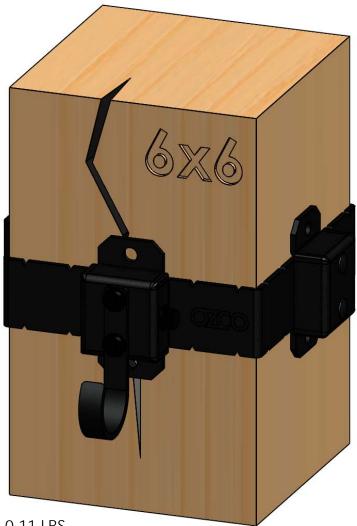

## Product & Packaging Specs OWT Hardware Accessory - Towel Hook (HA-TH)

Item #: 57708

Weight: 0.11 LBS

Scale: 1:2

Last updated: 12/21/2017

shown installed on 6x6 Post Band (51786); 4x4 & 8x8 Post Bands available