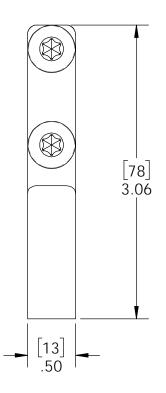

# Product & Packaging Specs OWT Hardware Accessory - Towel Hook (HA-TH)

Item #: 57708

| ITEM<br>NO. | QTY. | PART<br>NUMBER | DESCRIPTION                                                 |
|-------------|------|----------------|-------------------------------------------------------------|
| 1           | 1    | 57708          | OWT Hardware<br>Accessory -<br>Towel Hook                   |
| 2           | 2    | Screw          | Screw, .25-20 x<br>.375 Torx Black<br>with Locking<br>Patch |

Weight: 0.11 LBS Scale: 1:1

Last updated: 12/21/2017

57708

V2.00 - Installation Instructions, Specifications and Project Plans are effective 12/21/2017. This information is updated periodically and should not be relied upon after 2 years from 12/21/2017. Please visit OZCOBP.com to get current information.