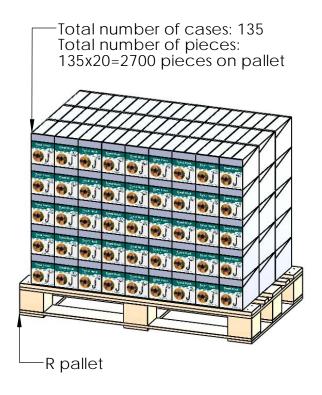

Item #: Case packing

Material: Finish:

Weight: 8 LBS Scale: 1:1.5

Last updated: 12/21/2017

57708 Packing

Item #: Pallet packing

Weight: 1110 LBS

Scale: 1:16

#### additional pallet packing instructions

- plywood on top layer
- strap to pallet
- clear wrap around boxes