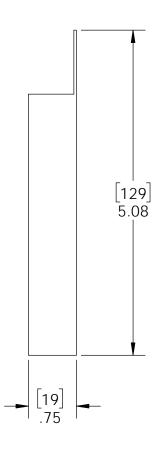

Box, 57708

Item #: Box

Material: Corrugated Paper

Finish: -

Weight: 0.01 LBS Scale: 1:1.5

Last updated: 12/21/2017

57708

V2.00 - Installation Instructions, Specifications and Project Plans are effective 12/21/2017. This information is updated periodically and should not be relied upon after 2 years from 12/21/2017. Please visit OZCOBP.com to get current information.