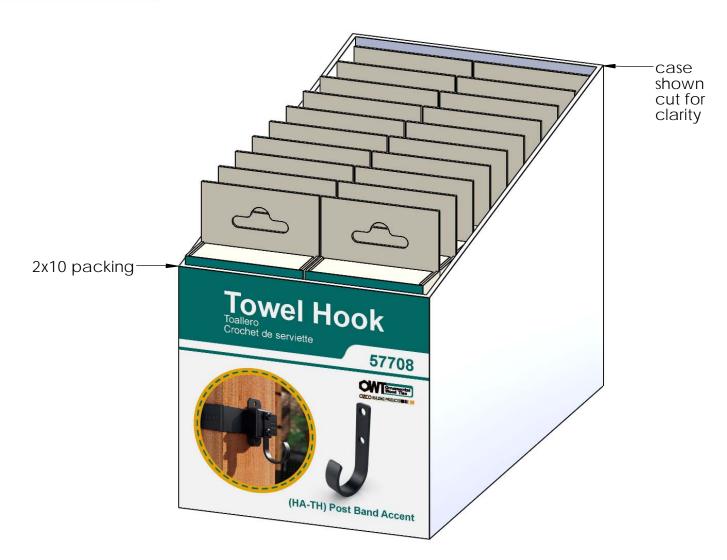

Weight: .3 LBS Scale: 1:1

Last updated: 12/21/2017

additional box packing instructionscellophane clear wrap package

Case, 57708

Item #: Case

Weight: 0.08 LBS Scale: 1:2.5

Last updated: 12/21/2017

57708 Packing

Item #: Case packing

Material: Finish:

Weight: 8 LBS Scale: 1:1.5

Last updated: 12/21/2017

57708 Packing

Item #: Pallet packing

Weight: 1110 LBS

Scale: 1:16