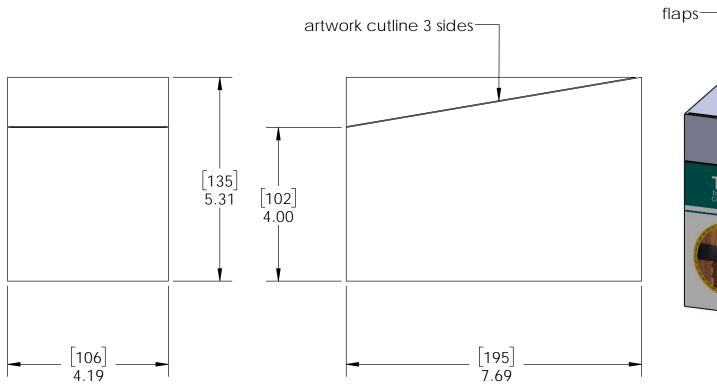

Weight: .3 LBS Scale: 1:1

Last updated: 12/21/2017

additional box packing instructionscellophane clear wrap package

Case, 57708

Item #: Case

Weight: 0.08 LBS Scale: 1:2.5

Last updated: 12/21/2017

57708 Packing