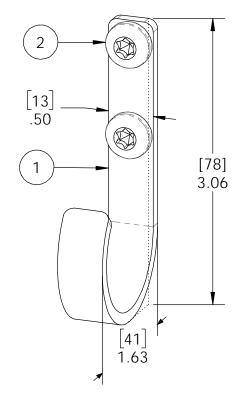

# Product & Packaging Specs OWT Hardware Accessory - Towel Hook (HA-TH)

Item #: 57708

| ITEM<br>NO. | QTY. | PART<br>NUMBER | DESCRIPTION                                                 |
|-------------|------|----------------|-------------------------------------------------------------|
| 1           | 1    | 57708          | OWT Hardware<br>Accessory -<br>Towel Hook                   |
| 2           | 2    | Screw          | Screw, .25-20 x<br>.375 Torx Black<br>with Locking<br>Patch |

Weight: 0.11 LBS Scale: 1:1

Last updated: 12/21/2017

57708

V2.00 - Installation Instructions, Specifications and Project Plans are effective 12/21/2017. This information is updated periodically and should not be relied upon after 2 years from 12/21/2017. Please visit OZCOBP.com to get current information.