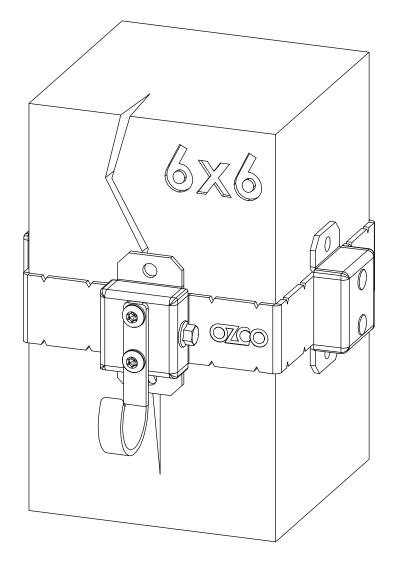

## Product & Packaging Specs OWT Hardware Accessory - Towel Hook (HA-TH)

Item #: 57708

Weight: 0.11 LBS

Scale: 1:2

Last updated: 12/21/2017

shown installed on 6x6 Post Band (51786); 4x4 & 8x8 Post Bands available