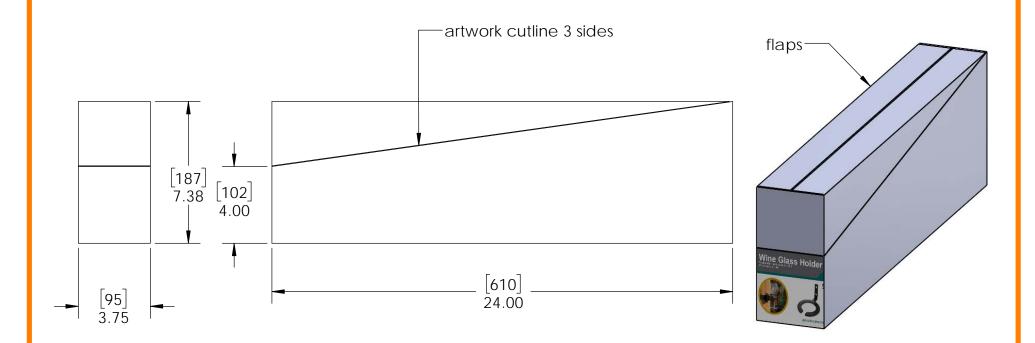

### Product & Packaging Specs 57703 Packing

Item #: Box packing

| ITEM<br>NO. | Box<br>packing/<br>QTY. | PART<br>NUMBER | DESCRIPTION                                                 |
|-------------|-------------------------|----------------|-------------------------------------------------------------|
| 1           | 2                       | Screw          | Screw, .25-20 x<br>.375 Torx Black<br>with Locking<br>Patch |
| 2           | 1                       | 57703          | OWT Hardware<br>Accessory -<br>Wine Glass<br>Holder         |
| 3           | 1                       | Box, 57703     | Box, 57703                                                  |
| 4           | 1                       | Box, 57703     | Box, 57703                                                  |

Weight: .3 LBS Scale: 1:2

Last updated: 12/21/2017