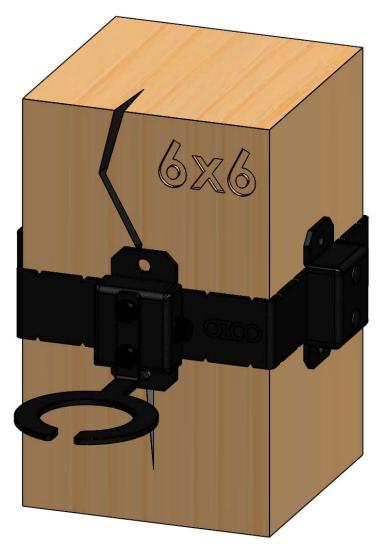

#### **Product & Packaging Specs**

OWT Hardware Accessory - Wine Glass Holder (HA-WGH)
Item #: 57703

| ITEM<br>NO. | QTY. | PART<br>NUMBER | DESCRIPTION                                                       |
|-------------|------|----------------|-------------------------------------------------------------------|
| 1           | 1    | 57703          | OWT Hardware Accessory - Wine Glass Holder                        |
| 2           | 2    | Screw          | Screw,<br>.25-20 x<br>.375 Torx<br>Black with<br>Locking<br>Patch |