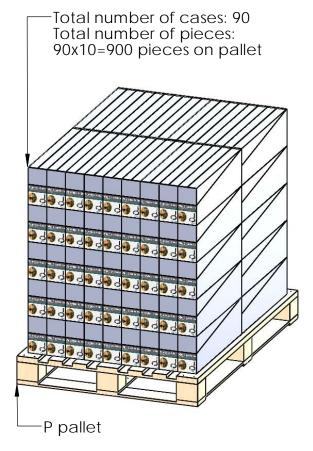

### **Product & Packaging Specs**

57703 Packing

Item #: Pallet packing

Weight: 300 LBS Scale: 1:18

Last updated: 12/21/2017

additional pallet packing instructionsplywood on top layer

- strap to pallet
- clear wrap around boxes