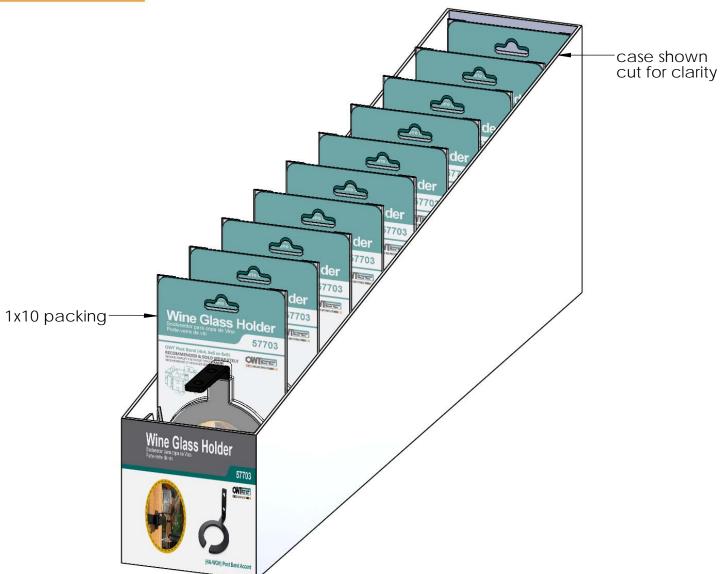

#### **Product & Packaging Specs**

Case, 57703

Item #: Case

Material: Corrugated Paper Finish: See Artwork Weight: 0.26 LBS Scale: 1:5

Last updated: 12/21/2017

57703

V2.00 - Installation Instructions, Specifications and Project Plans are effective 12/21/2017. This information is updated periodically and should not be relied upon after 2 years from 12/21/2017. Please visit OZCOBP.com to get current information.

# Product & Packaging Specs 57703 Packing Item #: Case packing

Weight: 3 LBS Scale: 1:2.5

Last updated: 12/21/2017