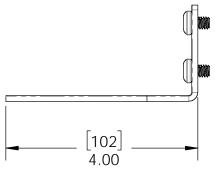

### Product & Packaging Specs OWT Hardware Accessory - Wine Glass Holder (HA-WGH) Item #: 57703

Weight: 0.20 LBS

Scale: 1:2

Last updated: 12/21/2017