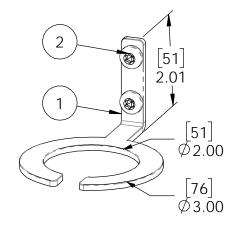

#### **Product & Packaging Specs**

OWT Hardware Accessory - Wine Glass Holder (HA-WGH)
Item #: 57703

| ITEM<br>NO. | QTY. | PART<br>NUMBER | DESCRIPTION                                                       |
|-------------|------|----------------|-------------------------------------------------------------------|
| 1           | 1    | 57703          | OWT Hardware Accessory - Wine Glass Holder                        |
| 2           | 2    | Screw          | Screw,<br>.25-20 x<br>.375 Torx<br>Black with<br>Locking<br>Patch |