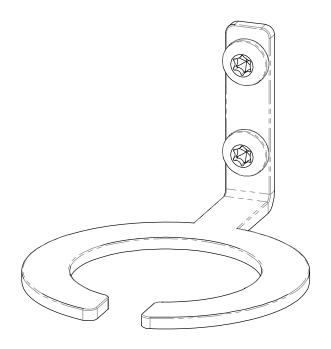

#### **Product & Packaging Specs**

OWT Hardware Accessory - Wine Glass Holder (HA-WGH)
Item #: 57703

| ITEM<br>NO. | QTY. | PART<br>NUMBER | DESCRIPTION                                                       |
|-------------|------|----------------|-------------------------------------------------------------------|
| 1           | 1    | 57703          | OWT Hardware Accessory - Wine Glass Holder                        |
| 2           | 2    | Screw          | Screw,<br>.25-20 x<br>.375 Torx<br>Black with<br>Locking<br>Patch |

### Product & Packaging Specs OWT Hardware Accessory - Wine Glass Holder (HA-WGH) Item #: 57703

Weight: 0.20 LBS

Scale: 1:2

Last updated: 12/21/2017