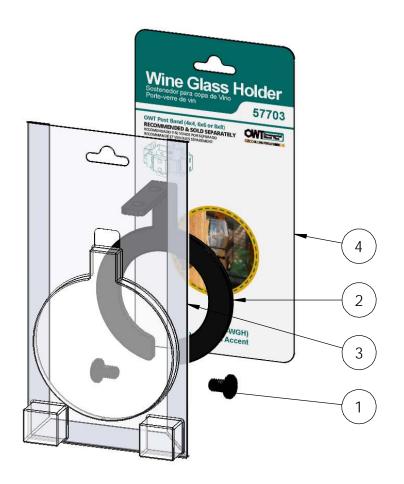

#### **Product & Packaging Specs**

OWT Hardware Accessory - Wine Glass Holder (HA-WGH)
Item #: 57703

| ITEM<br>NO. | QTY. | PART<br>NUMBER | DESCRIPTION                                                       |
|-------------|------|----------------|-------------------------------------------------------------------|
| 1           | 1    | 57703          | OWT Hardware Accessory - Wine Glass Holder                        |
| 2           | 2    | Screw          | Screw,<br>.25-20 x<br>.375 Torx<br>Black with<br>Locking<br>Patch |

Weight: 0.20 LBS

Scale: 1:2

Last updated: 12/21/2017