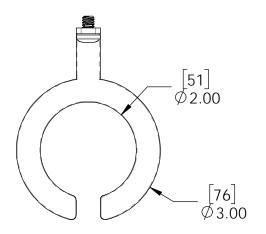

#### **Product & Packaging Specs**

OWT Hardware Accessory - Wine Glass Holder (HA-WGH)
Item #: 57703

| ITEM<br>NO. | QTY. | PART<br>NUMBER | DESCRIPTION                                                       |
|-------------|------|----------------|-------------------------------------------------------------------|
| 1           | 1    | 57703          | OWT Hardware Accessory - Wine Glass Holder                        |
| 2           | 2    | Screw          | Screw,<br>.25-20 x<br>.375 Torx<br>Black with<br>Locking<br>Patch |