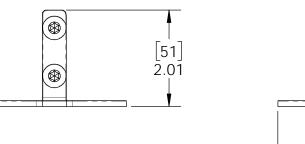

## Product & Packaging Specs OWT Hardware Accessory - Wine Glass Holder (HA-WGH) Item #: 57703

Weight: 0.20 LBS

Scale: 1:1

Last updated: 12/21/2017