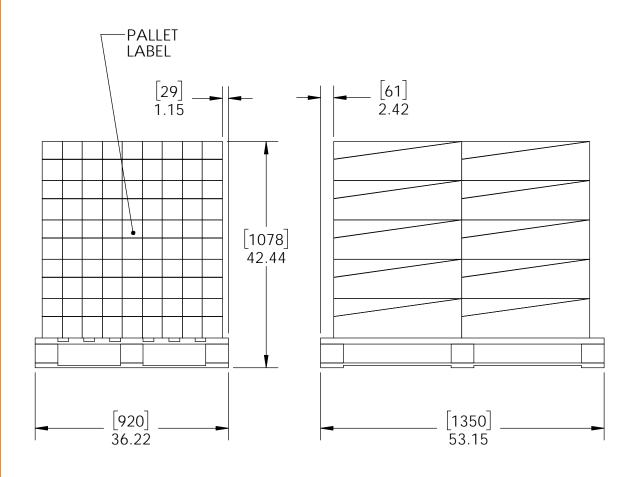

### **Product & Packaging Specs**

57703 Packing

Item #: Pallet packing

Weight: 300 LBS Scale: 1:18

Last updated: 12/21/2017

additional pallet packing instructionsplywood on top layer

- strap to pallet
- clear wrap around boxes