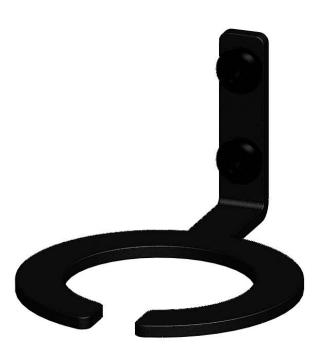

#### **Product & Packaging Specs**

OWT Hardware Accessory - Wine Glass Holder (HA-WGH)
Item #: 57703

| ITEM<br>NO. | QTY. | PART<br>NUMBER | DESCRIPTION                                                       |
|-------------|------|----------------|-------------------------------------------------------------------|
| 1           | 1    | 57703          | OWT Hardware Accessory - Wine Glass Holder                        |
| 2           | 2    | Screw          | Screw,<br>.25-20 x<br>.375 Torx<br>Black with<br>Locking<br>Patch |

## Product & Packaging Specs OWT Hardware Accessory - Wine Glass Holder (HA-WGH) Item #: 57703

Weight: 0.20 LBS

Scale: 1:1

Last updated: 12/21/2017