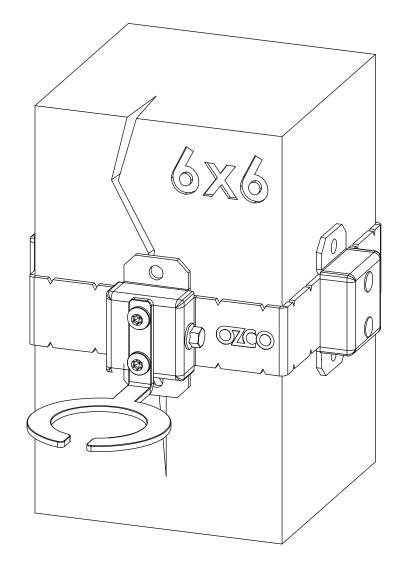

#### **Product & Packaging Specs**

OWT Hardware Accessory - Wine Glass Holder (HA-WGH)
Item #: 57703

| ITEM<br>NO. | QTY. | PART<br>NUMBER | DESCRIPTION                                                       |
|-------------|------|----------------|-------------------------------------------------------------------|
| 1           | 1    | 57703          | OWT Hardware Accessory - Wine Glass Holder                        |
| 2           | 2    | Screw          | Screw,<br>.25-20 x<br>.375 Torx<br>Black with<br>Locking<br>Patch |