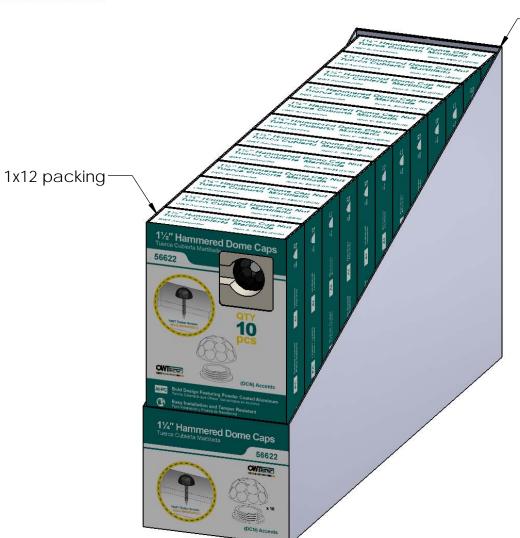

### **Product & Packaging Specs**

56622 Packing
Item #: Box packing

| ITEM<br>NO. | QTY. | PART<br>NUMBER | DESCRIPTION                           |
|-------------|------|----------------|---------------------------------------|
| 1           | 1    | 56622          | 1-1/4"<br>Hammered<br>Dome Cap<br>Nut |
| 2           | 1    | Box,<br>56622  | Box, DCN                              |
| 3           | 1    | Insert,<br>DCN | Insert, DCN<br>Box                    |

Weight: 0.73 LBS

Scale: 1:2

Last updated: 10/16/2016

56622 Packing
Item #: Case packing

box shown without flaps for clarity

Weight: 14.4 LBS

Scale: 1:3

Last updated: 10/16/2016