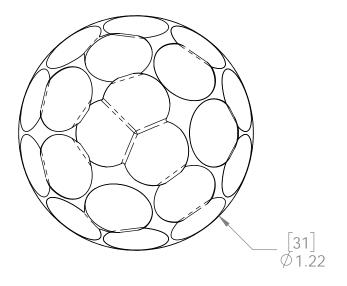

## Product & Packaging Specs 1-1/4" Hammered Dome Cap Nut Item #: 56622

| ITEM<br>NO. | QTY. | PART<br>NUMBER | DESCRIPTION                              |
|-------------|------|----------------|------------------------------------------|
| 1           | 1    | 56622-12       | Base, 1-1/4"<br>Hammered<br>Dome Cap Nut |
| 2           | 1    | 56622-11       | Nut, 1-1/4"<br>Hammered<br>Dome Cap      |

# Product & Packaging Specs 1-1/4" Hammered Dome Cap Nut Item #: 56622

Weight: 0.05 LBS Scale: 2:1

Last updated: 10/16/2016