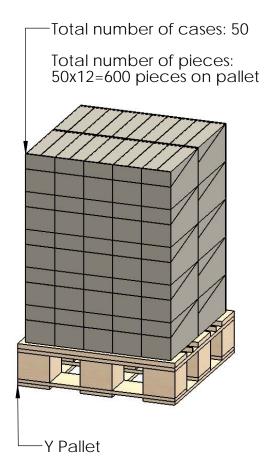

56622 Packing

Item #: Pallet packing

additional pallet packing instructions

- plywood on top layer
- strap to pallet
- clear wrap around boxes

Weight: 161 LBS Scale: 1:2

Last updated: 10/16/2016

86622 Packing
Item #: Blister Packing