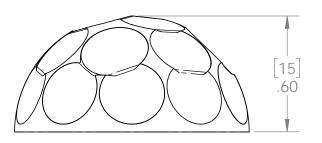

Weight: 0.05 LBS Scale: 2:1

Last updated: 10/16/2016

# Product & Packaging Specs 1-1/4" Hammered Dome Cap Nut Item #: 56622

Weight: 0.05 LBS Scale: 2:1

Last updated: 10/16/2016