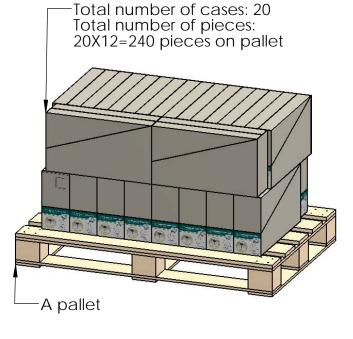

56622 Packing

Item #: Pallet packing

additional pallet packing instructions

- plywood on top layer
- strap to pallet
- clear wrap around boxes

Weight: 161 LBS Scale: 1:2

Last updated: 10/16/2016

86622 Packing
Item #: Blister Packing

Last updated: 10/16/2016

56622-10

additional pallet packing instructionsplywood on top layerstrap to pallet

- clear wrap around boxes