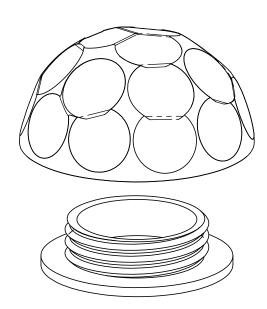

## Product & Packaging Specs 1-1/4" Hammered Dome Cap Nut Item #: 56622

Weight: 0.05 LBS Scale: 2:1

Last updated: 10/16/2016

OTCO BUILDING PRODUCTS ■■