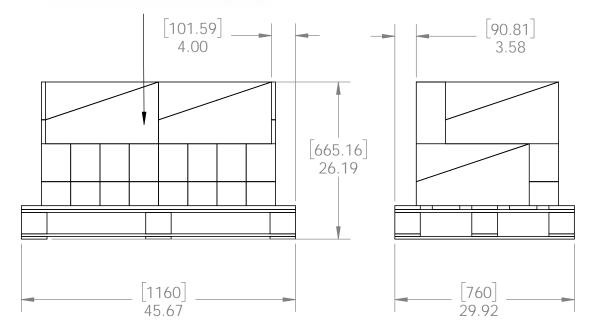

56622 Packing

Item #: Pallet packing

additional pallet packing instructions

- plywood on top layer
- strap to pallet
- clear wrap around boxes

Weight: 161 LBS Scale: 1:2

Last updated: 10/16/2016

86622 Packing
Item #: Blister Packing

Last updated: 10/16/2016

56622-10

additional pallet packing instructionsplywood on top layerstrap to pallet

- clear wrap around boxes