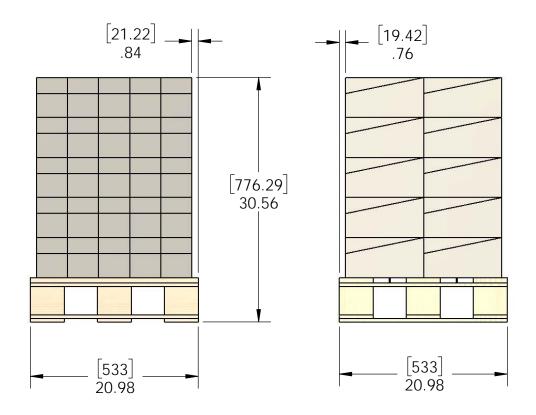

56622 Packing

Item #: Pallet packing

additional pallet packing instructions

- plywood on top layer
- strap to pallet
- clear wrap around boxes

Weight: 161 LBS Scale: 1:2

Last updated: 10/16/2016

86622 Packing
Item #: Blister Packing