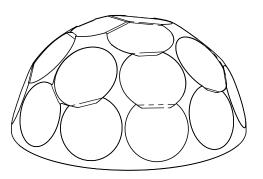

## Product & Packaging Specs 1-1/4" Hammered Dome Cap Nut Item #: 56622

| ITEM<br>NO. | QTY. | PART<br>NUMBER | DESCRIPTION                              |
|-------------|------|----------------|------------------------------------------|
| 1           | 1    | 56622-12       | Base, 1-1/4"<br>Hammered<br>Dome Cap Nut |
| 2           | 1    | 56622-11       | Nut, 1-1/4"<br>Hammered<br>Dome Cap      |

Weight: 0.05 LBS Scale: 2:1

Last updated: 10/16/2016