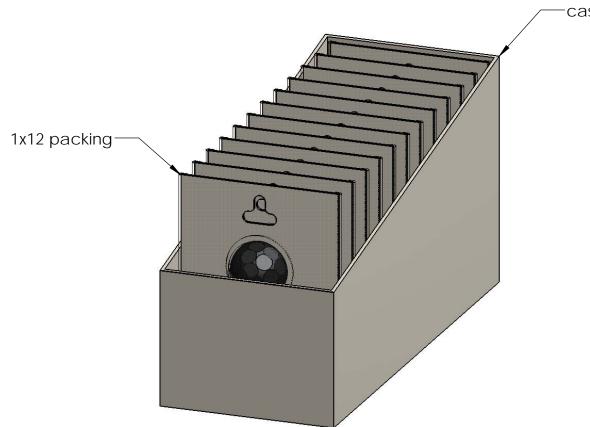

Weight: 18.96 LBS Scale: 1:2

Last updated: 10/16/2016

86622 Packing
Item #: Case Packing

case shown cut for clarity

Weight: 18.96 LBS Scale: 1:2

Last updated: 10/16/2016

86622 Packing
Item #: Pallet Packing