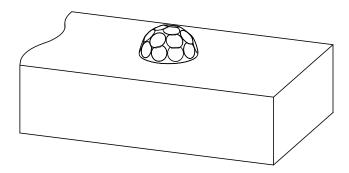

## Product & Packaging Specs 1-1/4" Hammered Dome Cap Nut Item #: 56622

| ITEM<br>NO. | QTY. | PART<br>NUMBER | DESCRIPTION                              |
|-------------|------|----------------|------------------------------------------|
| 1           | 1    | 56622-12       | Base, 1-1/4"<br>Hammered<br>Dome Cap Nut |
| 2           | 1    | 56622-11       | Nut, 1-1/4"<br>Hammered<br>Dome Cap      |

Weight: 0.05 LBS Scale: 2:1

Last updated: 10/16/2016