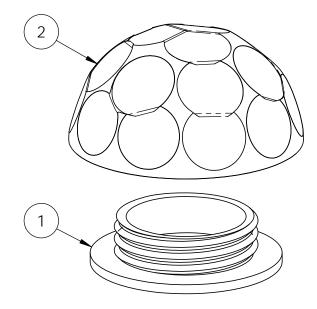

## Product & Packaging Specs 1-1/4" Hammered Dome Cap Nut Item #: 56622

| ITEM<br>NO. | QTY. | PART<br>NUMBER | DESCRIPTION                              |
|-------------|------|----------------|------------------------------------------|
| 1           | 1    | 56622-12       | Base, 1-1/4"<br>Hammered<br>Dome Cap Nut |
| 2           | 1    | 56622-11       | Nut, 1-1/4"<br>Hammered<br>Dome Cap      |

## Product & Packaging Specs 1-1/4" Hammered Dome Cap Nut Item #: 56622

Weight: 0.05 LBS Scale: 2:1

Last updated: 10/16/2016

OTCO BUILDING PRODUCTS ■■