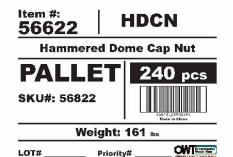

56622 Packing

Item #: Pallet packing

additional pallet packing instructions

- plywood on top layer
- strap to pallet
- clear wrap around boxes

Weight: 161 LBS Scale: 1:2

Last updated: 10/16/2016

86622 Packing
Item #: Blister Packing