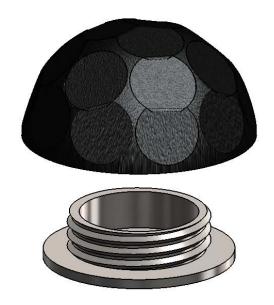

# Product & Packaging Specs 1-1/4" Hammered Dome Cap Nut Item #: 56622

Weight: 0.05 LBS Scale: 2:1

Last updated: 10/16/2016