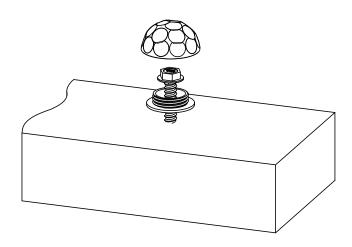

## Product & Packaging Specs 1-1/4" Hammered Dome Cap Nut Item #: 56622

Weight: 0.05 LBS Scale: 2:1

Last updated: 10/16/2016

OTCO BUILDING PRODUCTS ■■