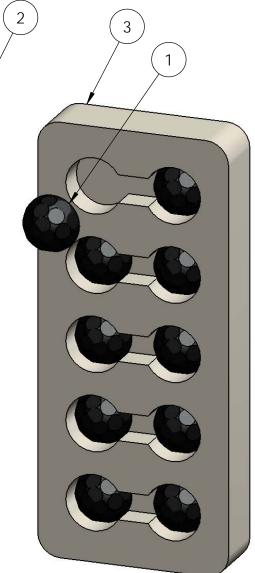

## Product & Packaging Specs 1-1/4" Hammered Dome Cap Nut Item #: 56622

| ITEM<br>NO. | QTY. | PART<br>NUMBER | DESCRIPTION                              |
|-------------|------|----------------|------------------------------------------|
| 1           | 1    | 56622-12       | Base, 1-1/4"<br>Hammered<br>Dome Cap Nut |
| 2           | 1    | 56622-11       | Nut, 1-1/4"<br>Hammered<br>Dome Cap      |

Weight: 0.05 LBS Scale: 2:1

Last updated: 10/16/2016