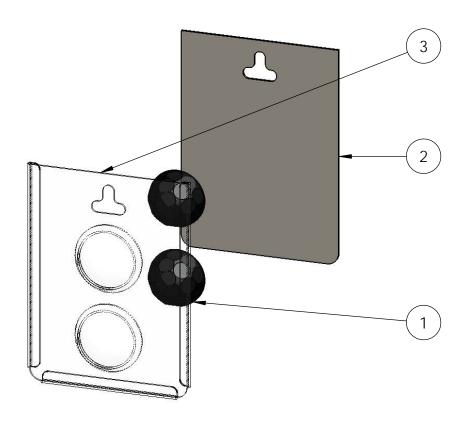

| ITEM<br>NO. | QTY. | PART<br>NUMBER | DESCRIPTION                           |
|-------------|------|----------------|---------------------------------------|
| 1           | 0.2  | 56622          | 1-1/4"<br>Hammered<br>Dome Cap<br>Nut |
| 2           | 1    | Box,<br>86622  | Box, 86622                            |
| 3           | 1    | Box,<br>86622  | Box, 86622                            |