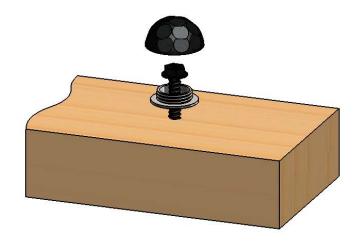

# Product & Packaging Specs 1-1/4" Hammered Dome Cap Nut Item #: 56622

Weight: 0.05 LBS Scale: 2:1

Last updated: 10/16/2016