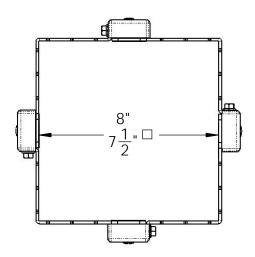

Installation Instructions, Post Bands & Accessories

6" 5 1/2"

8x8 Post Band (8X8-BND-IW)

6x6 Post Band (6X6-BND-IW)

4x4 Post Band (4X4-BND-IW)