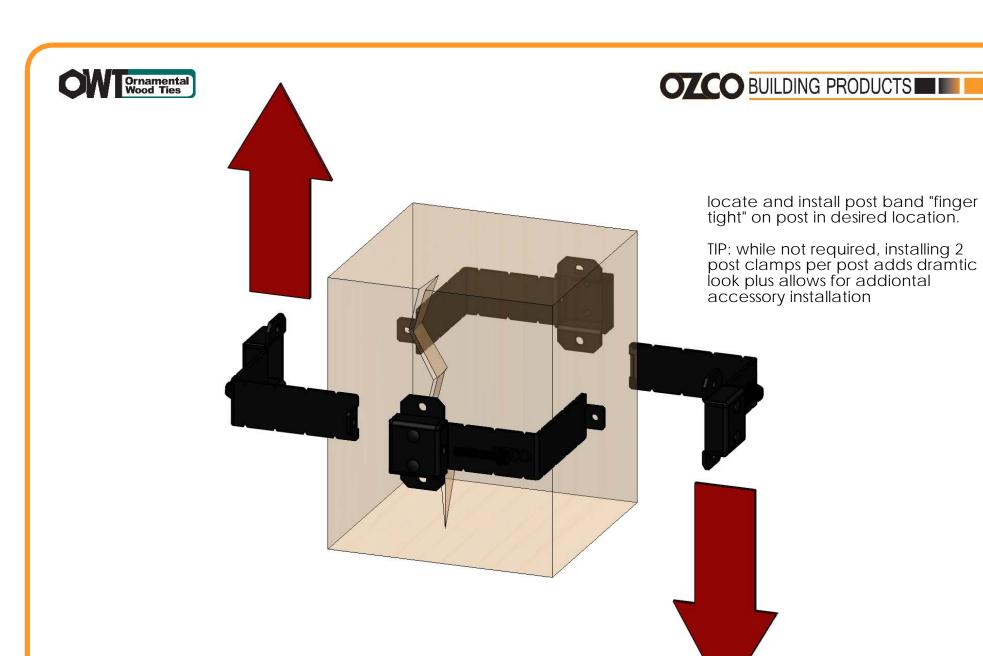

## **Basic Assembly-step 1**

Installation Instructions, Post Bands & Accessories

- tighten all sides evenly by alternating and repeating steps 2 & 3 securing evenly **DO NOT OVERTIGHTEN**;1-2 turns additional once bolt is tight. Impact Driver **NOT RECOMMENDED**