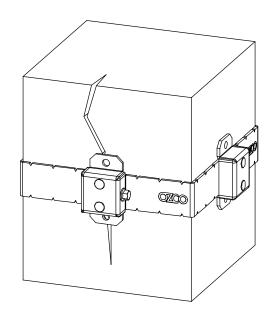

#### **Installation Instructions, Post Bands & Accessories**

4x4 Post Band (4X4-BND-IW) 51783 6x6 Post Band (6X6-BND-IW) 51786 8x8 Post Band (8X8-BND-IW) 51787

secure post fractures (Note: Post Bands cannot close cracks)

use with decorative OZCO Accessories

installation steps shown (8x8), but common to all post bands

V2.00 - Installation Instructions, Specifications and Project Plans are effective 3/19/2018 . This information is updated periodically 1 and should not be relied upon after 2 years from 3/19/2018 . Please visit OZCOBP.com to get current information.