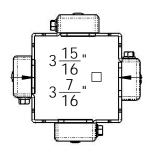

Installation Instructions, Post Bands & Accessories

6" 5 1/2"

8x8 Post Band (8X8-BND-IW)

6x6 Post Band (6X6-BND-IW)

4x4 Post Band (4X4-BND-IW)