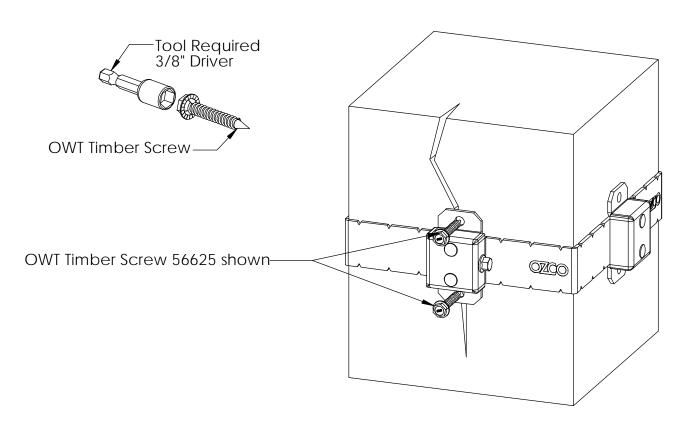

#### Basic Assembly-step 2 & 3

Installation Instructions, Post Bands & Accessories

when additional strength is required, install OWT Timber Screws (sold separately)