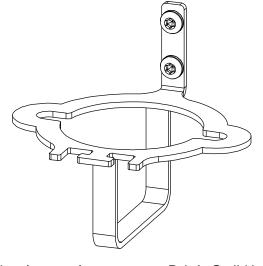

#### **Installation Instructions, Post Bands & Accessories**

4x4 Post Band (4X4-BND-IW) 51783 6x6 Post Band (6X6-BND-IW) 51786 8x8 Post Band (8X8-BND-IW) 51787

secure post fractures (Note: Post Bands cannot close cracks)

Installation Instructions, Post Bands & Accessories

6" 5 1/2"

8x8 Post Band (8X8-BND-IW)

6x6 Post Band (6X6-BND-IW)

4x4 Post Band (4X4-BND-IW)