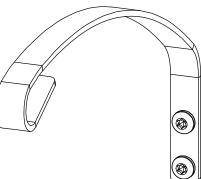

#### **Overview**

Installation Instructions, Post Bands & Accessories

57706

OWT Hardware Accessory - Shackle (HA-SHK)

OWT Hardware Accessory - Wine Bottle Holder (HA-WBH) 57705

**OWT Hardware Accessory - Plant Hanger (HA-**PH) 57704