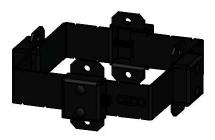

#### Basic Assembly-step 2 & 3

Installation Instructions, Post Bands & Accessories

when additional strength is required, install OWT Timber Screws (sold separately)