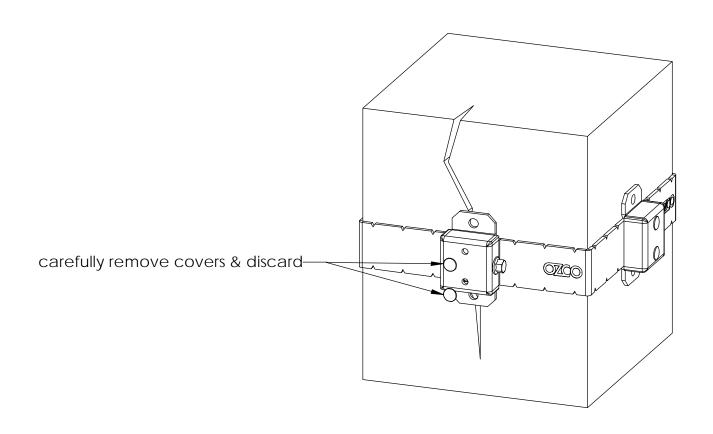

#### **Basic Assembly (optional step)**

Installation Instructions, Post Bands & Accessories