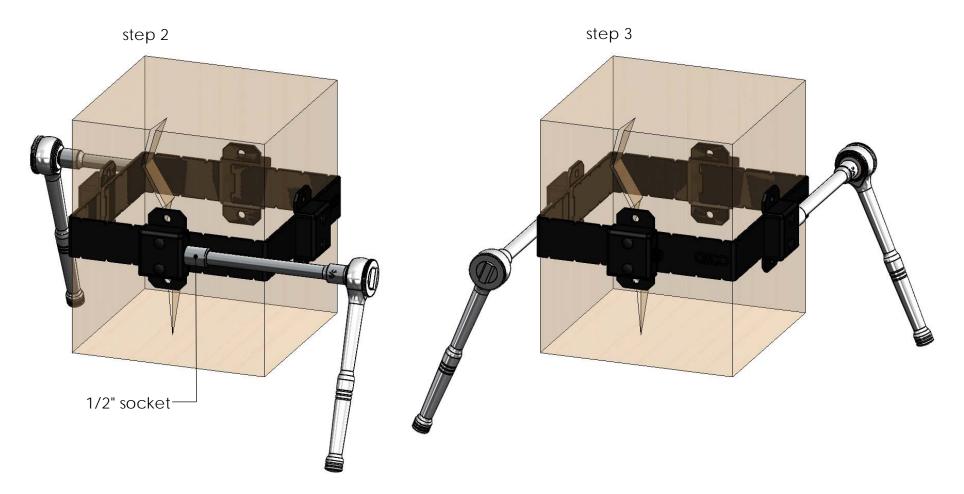

## **Basic Assembly-step 1**

Installation Instructions, Post Bands & Accessories

- tighten all sides evenly by alternating and repeating steps 2 & 3 securing evenly **DO NOT OVERTIGHTEN**;1-2 turns additional once bolt is tight. Impact Driver **NOT RECOMMENDED**

#### Basic Assembly-step 2 & 3

Installation Instructions, Post Bands & Accessories

when additional strength is required, install OWT Timber Screws (sold separately)