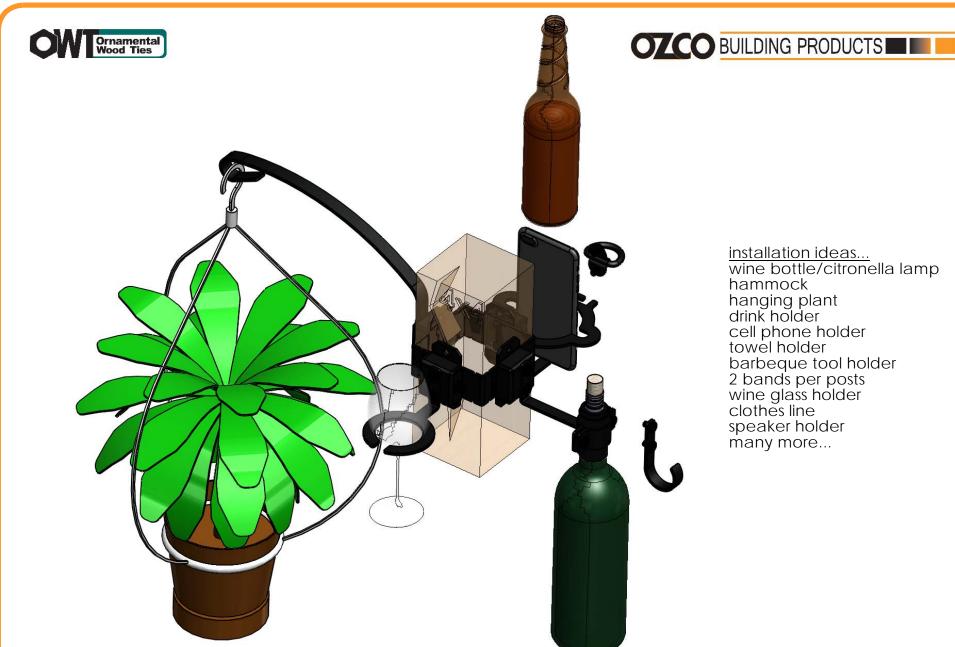

## **Accessories (sold separately)**

Installation Instructions, Post Bands & Accessories

<u>installation ideas...</u> wine bottle/citronella lamp hammock hanging plant drink holder cell phone holder towel holder barbeque tool holder 2 bands per posts wine glass holder clothes line speaker holder