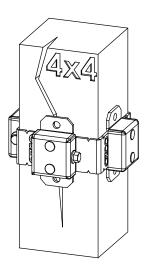

#### **Installation Instructions, Post Bands & Accessories**

4x4 Post Band (4X4-BND-IW) 51783 6x6 Post Band (6X6-BND-IW) 51786 8x8 Post Band (8X8-BND-IW) 51787

secure post fractures (Note: Post Bands cannot close cracks)

use with decorative OZCO Accessories

installation steps shown (8x8), but common to all post bands

V2.00 - Installation Instructions, Specifications and Project Plans are effective 3/19/2018 . This information is updated periodically 1 and should not be relied upon after 2 years from 3/19/2018 . Please visit OZCOBP.com to get current information.

## **Basic Assembly-step 1**

Installation Instructions, Post Bands & Accessories

- tighten all sides evenly by alternating and repeating steps 2 & 3 securing evenly **DO NOT OVERTIGHTEN**;1-2 turns additional once bolt is tight. Impact Driver **NOT RECOMMENDED**