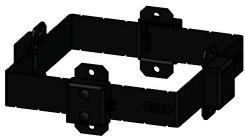

## **Basic Assembly-step 1**

Installation Instructions, Post Bands & Accessories

- tighten all sides evenly by alternating and repeating steps 2 & 3 securing evenly **DO NOT OVERTIGHTEN**;1-2 turns additional once bolt is tight. Impact Driver **NOT RECOMMENDED**