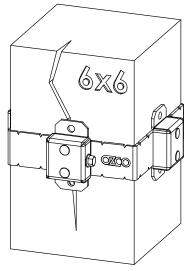

Installation Instructions, Post Bands & Accessories

6" 5 1/2"

8x8 Post Band (8X8-BND-IW)

6x6 Post Band (6X6-BND-IW)

4x4 Post Band (4X4-BND-IW)