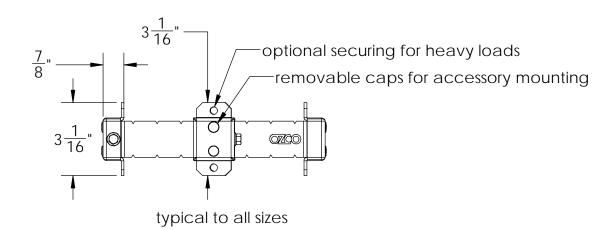

use with decorative OZCO Accessories

installation steps shown (8x8), but common to all post bands

V2.00 - Installation Instructions, Specifications and Project Plans are effective 3/19/2018 . This information is updated periodically 1 and should not be relied upon after 2 years from 3/19/2018 . Please visit OZCOBP.com to get current information.

## **Basic Assembly-step 1**

Installation Instructions, Post Bands & Accessories

- tighten all sides evenly by alternating and repeating steps 2 & 3 securing evenly **DO NOT OVERTIGHTEN**;1-2 turns additional once bolt is tight. Impact Driver **NOT RECOMMENDED**

#### Basic Assembly-step 2 & 3

Installation Instructions, Post Bands & Accessories

when additional strength is required, install OWT Timber Screws (sold separately)