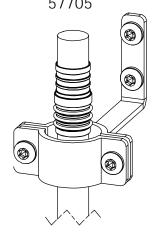

#### **Overview**

Installation Instructions, Post Bands & Accessories

57706

OWT Hardware Accessory - Shackle (HA-SHK)

OWT Hardware Accessory - Wine Bottle Holder (HA-WBH) 57705

**OWT Hardware Accessory - Plant Hanger (HA-**PH) 57704

**OWT Hardware Accessory - Drink Cell Holder** (HA-DCH) 57707

OWT Hardware Accessory - Towel Hook (HA-TH)
57708