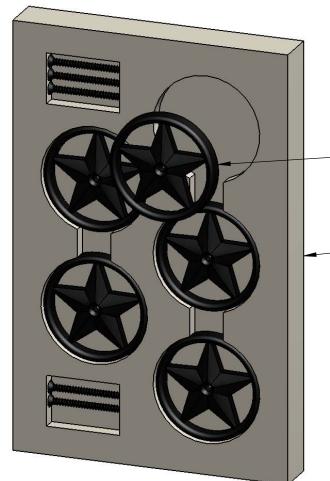

#### **Product & Packaging Specs**

56623 Packing
Item #: Box packing

ITEM OTY. PART NUMBER DESCRIPTION NO. 56623 Box, 2-3/8" Star Box Star 56623 Insert, 2-3/8" Star Box Star Box Insert Star 2-3/8" 56623-11 OD

Weight: 0.68 LBS

Scale: 1:2

Last updated: 10/10/2016