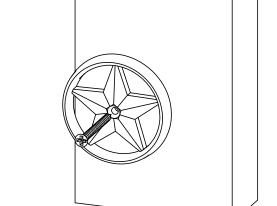

## Product & Packaging Specs 2-3/8" OD Star (STAR2.375) Item #: 56623

| ITEM<br>NO. | QTY. | PART<br>NUMBER | DESCRIPTION                        |
|-------------|------|----------------|------------------------------------|
| 1           | 1    | 56623-11       | Star 2-3/8"<br>OD                  |
| 2           | 1    | 80005          | Screw, #6 x<br>1-3/4 FHP,<br>Black |

Weight: 0.06 LBS

Scale: 1:1

Last updated: 10/10/2016