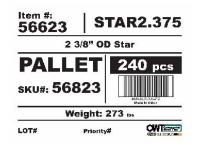

#### **Product & Packaging Specs**

56623 Packing

Item #: Pallet packing

#### additional pallet packing instructions

- plywood on top layer
- strap to pallet
- clear wrap around boxes

Weight: 273 LBS Scale: 1:16

Last updated: 10/10/2016