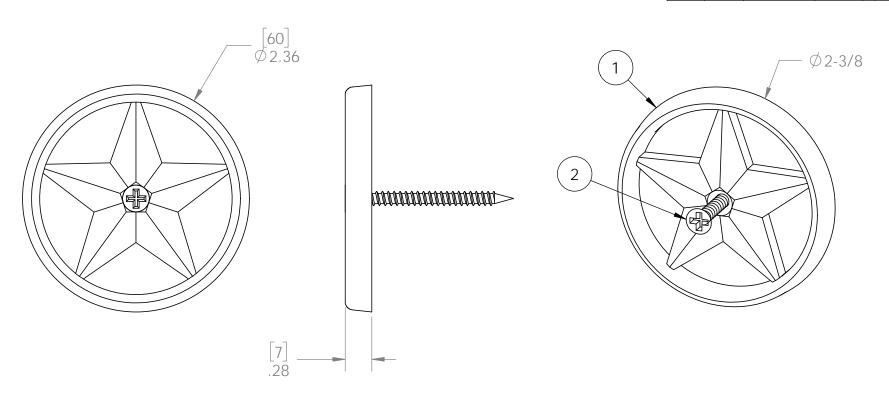

## Product & Packaging Specs 2-3/8" OD Star (STAR2.375) Item #: 56623

| ITEM<br>NO. | QTY. | PART<br>NUMBER | DESCRIPTION                        |
|-------------|------|----------------|------------------------------------|
| 1           | 1    | 56623-11       | Star 2-3/8"<br>OD                  |
| 2           | 1    | 80005          | Screw, #6 x<br>1-3/4 FHP,<br>Black |

Weight: 0.06 LBS

Scale: 1:1

Last updated: 10/10/2016