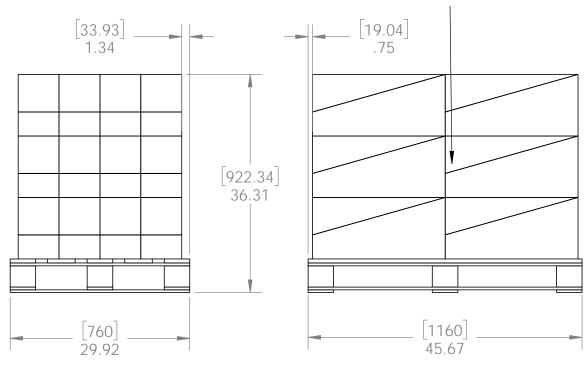

#### **Product & Packaging Specs**

56623 Packing

Item #: Pallet packing

#### additional pallet packing instructions

- plywood on top layer
- strap to pallet
- clear wrap around boxes

Weight: 273 LBS Scale: 1:16

Last updated: 10/10/2016