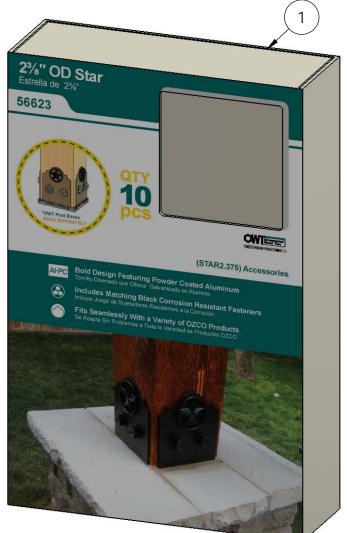

#### **Product & Packaging Specs**

56623 Packing
Item #: Box packing

ITEM OTY. PART NUMBER DESCRIPTION NO. 56623 Box, 2-3/8" Star Box Star 56623 Insert, 2-3/8" Star Box Star Box Insert Star 2-3/8" 56623-11 OD

Weight: 0.68 LBS

Scale: 1:2

Last updated: 10/10/2016