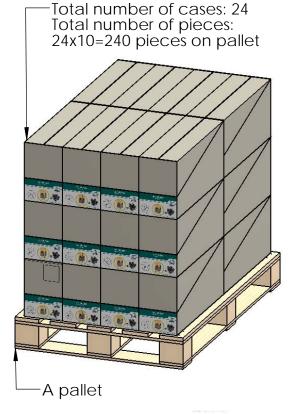

#### **Product & Packaging Specs**

56623 Packing

Item #: Pallet packing

#### additional pallet packing instructions

- plywood on top layer
- strap to pallet
- clear wrap around boxes

Weight: 273 LBS Scale: 1:16

Last updated: 10/10/2016