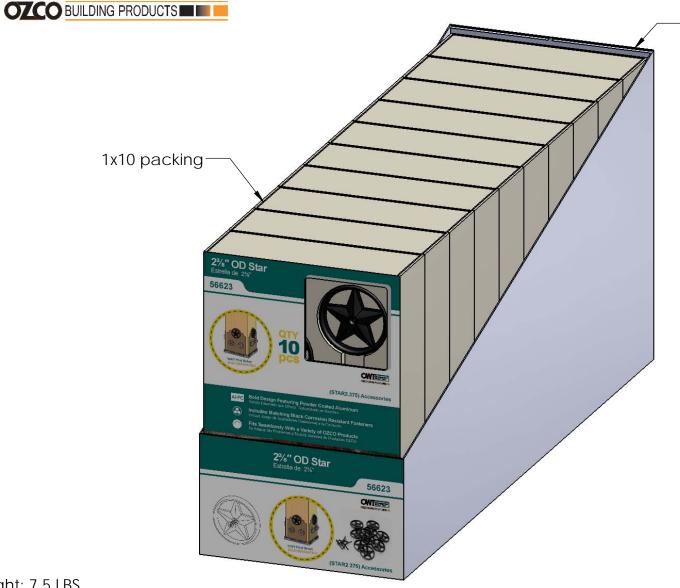

### **Product & Packaging Specs**

56623 Packing
Item #: Case packing

box shown without flaps for clarity

Weight: 7.5 LBS Scale: 1:3

Last updated: 10/10/2016