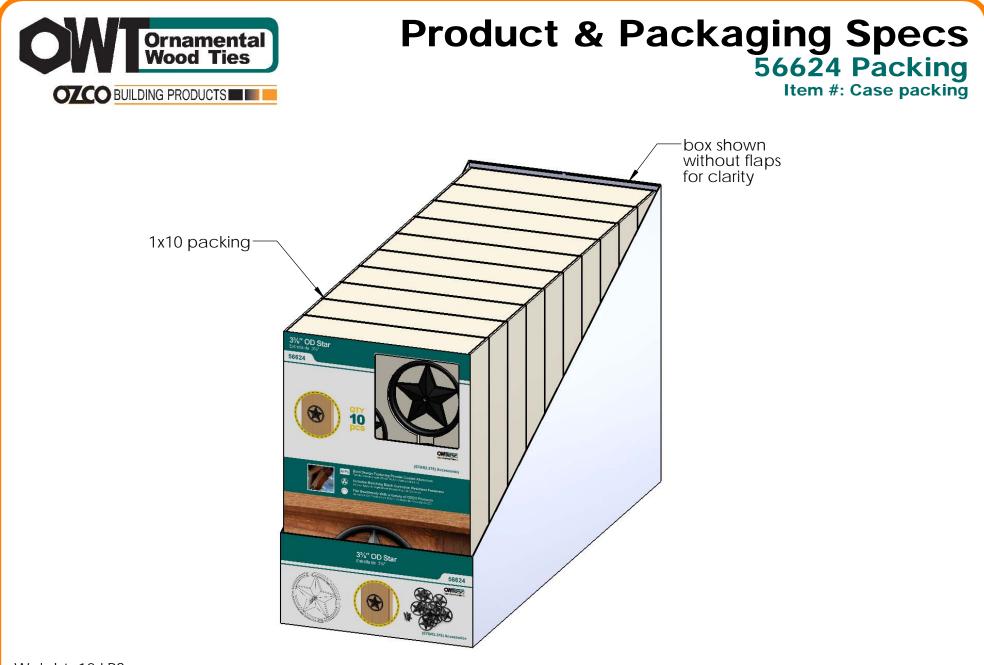

## Product & Packaging Specs 3-3/8" OD Star (STAR3.375) Item #: 56624

Weight: 0.12 LBS Scale: 1:1.5 Last updated: 10/10/2016

56624-10

Weight: 1.14 LBS Scale: 1:4 Last updated: 10/10/2016

V2.00 - Installation Instructions, Specifications and Project Plans are effective 10/10/2016 . This information is updated periodically and should not be relied upon after 2 years from 10/10/2016 . Please visit OZCOBP.com to get current information.

56624-10

Weight: 12 LBS Scale: 1:4 Last updated: 10/10/2016

56624-10