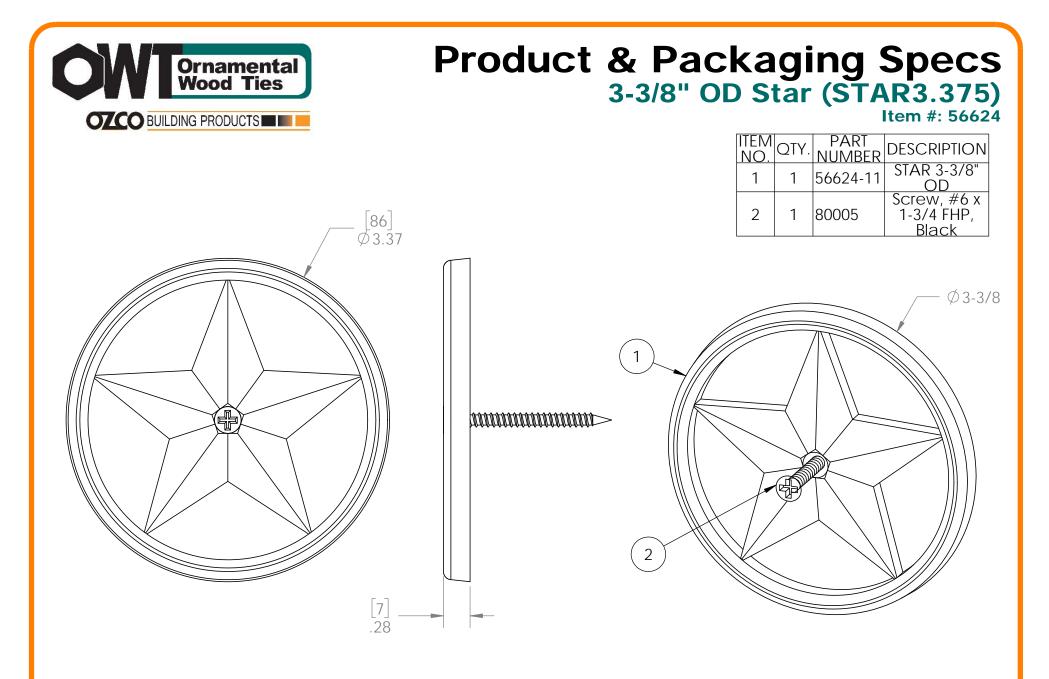

## Product & Packaging Specs 3-3/8" OD Star (STAR3.375) Item #: 56624

Weight: 0.12 LBS Scale: 1:1 Last updated: 10/10/2016

56624-10