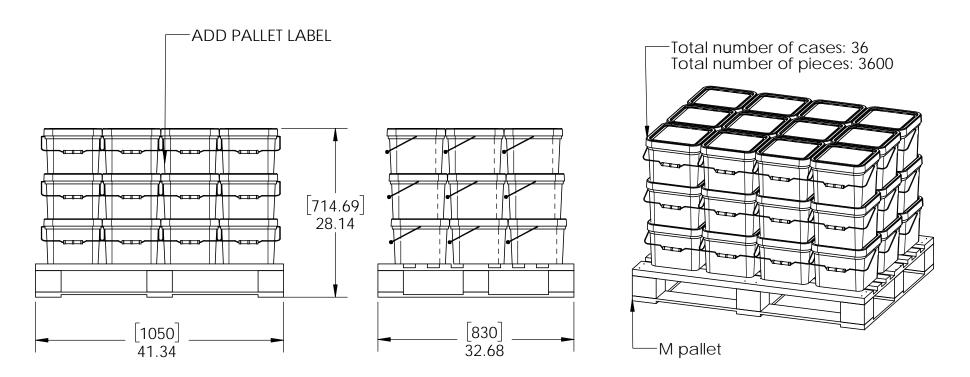

## Product & Packaging Specs Bulk Pack, 56624 Item #: Pallet Packing

additional pallet packing instructions plywood on top layer strap to pallet clear wrap around boxes angle iron or equivalent corners

Weight: 510 LBS Scale: 1:16 Last updated: 10/10/2016

56624-10