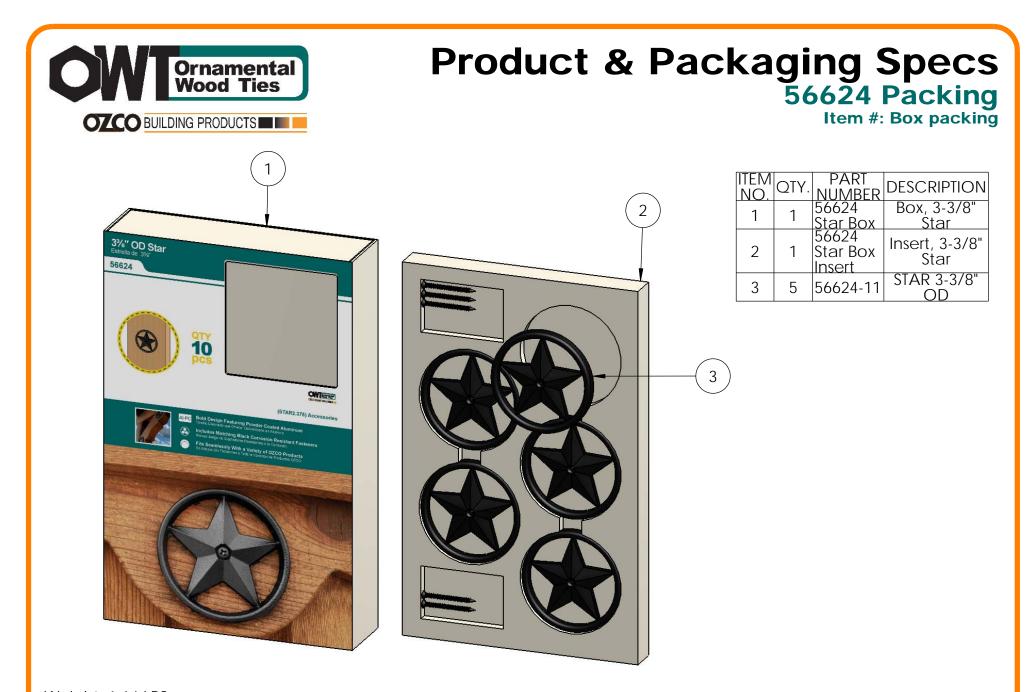

## Product & Packaging Specs 3-3/8" OD Star (STAR3.375) Item #: 56624

Weight: 0.12 LBS Scale: 1:1.5 Last updated: 10/10/2016

56624-10

## Product & Packaging Specs 3-3/8" OD Star (STAR3.375) Item #: 56624

Weight: 0.12 LBS Scale: 1:1.5 Last updated: 10/10/2016

56624-10

Weight: 1.14 LBS Scale: 1:4 Last updated: 10/10/2016

V2.00 - Installation Instructions, Specifications and Project Plans are effective 10/10/2016 . This information is updated periodically and should not be relied upon after 2 years from 10/10/2016 . Please visit OZCOBP.com to get current information.