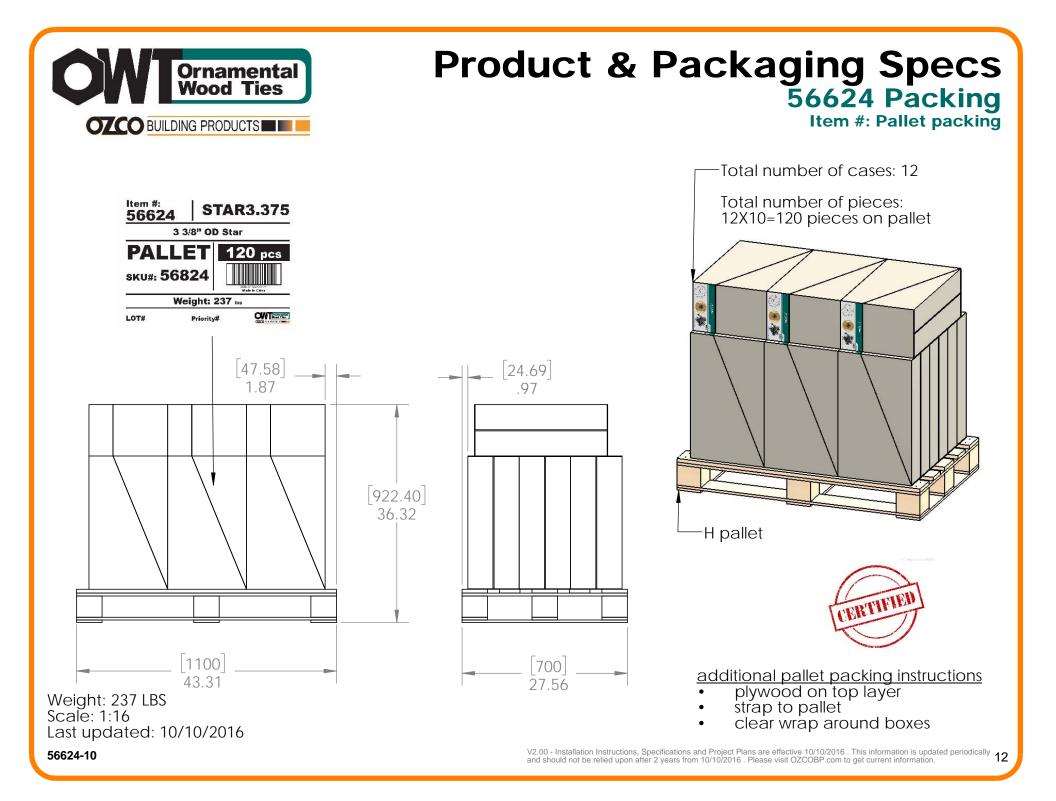

## Product & Packaging Specs Bulk Pack, 56624 Item #: Pallet Packing

additional pallet packing instructions plywood on top layer strap to pallet clear wrap around boxes angle iron or equivalent corners

Weight: 510 LBS Scale: 1:16 Last updated: 10/10/2016

56624-10