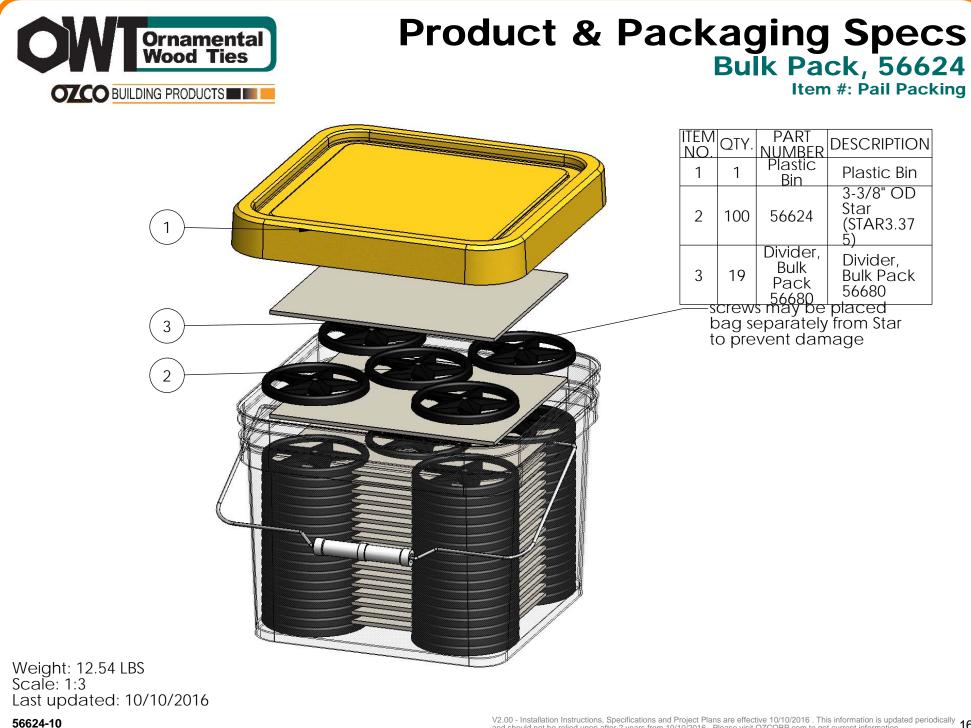

## Product & Packaging Specs Bulk Pack, 56624 Item #: Pallet Packing

additional pallet packing instructions plywood on top layer strap to pallet clear wrap around boxes angle iron or equivalent corners