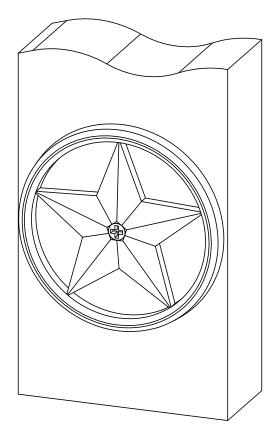

## Product & Packaging Specs 3-3/8" OD Star (STAR3.375) Item #: 56624

Weight: 0.12 LBS Scale: 1:1.5 Last updated: 10/10/2016

56624-10

Weight: 1.14 LBS Scale: 1:4 Last updated: 10/10/2016

V2.00 - Installation Instructions, Specifications and Project Plans are effective 10/10/2016 . This information is updated periodically and should not be relied upon after 2 years from 10/10/2016 . Please visit OZCOBP.com to get current information.