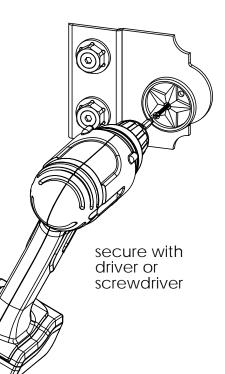

#### Installation Instructions, 2 3/8" OD Star (STAR2.375) 56623 3 3/8" OD Star (STAR3.375) 56624

installs with phillips screwdriver in standalone installation (shown)

for other applications, see last page of this document for additional instructions