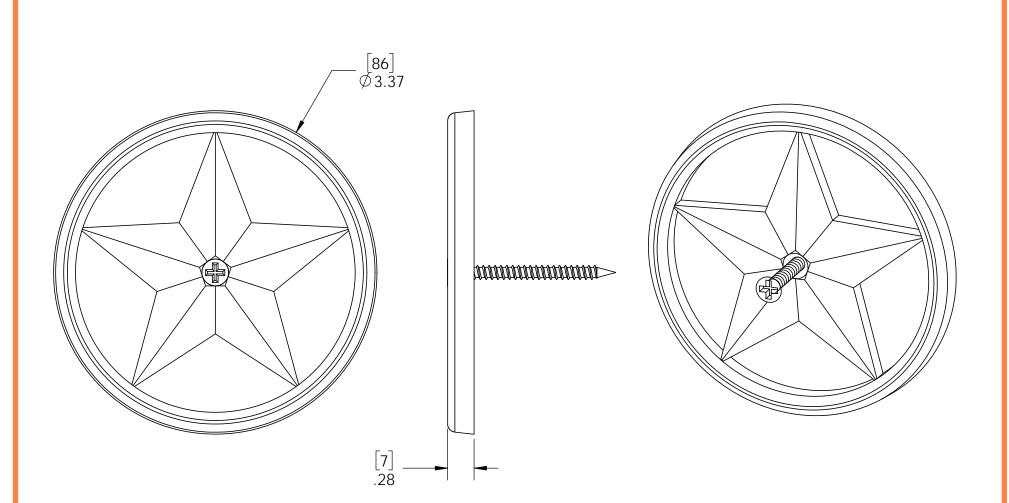

2 3/8" OD Star 56623 3 3/8" OD Star 56624

Stars can be installed standalone (shown) or added accessory to Post Bases, Post to Beams & Truss Accents

V2.00 - Installation Instructions, Specifications and Project Plans are effective 3/28/2016 . This information is updated periodically and should not be relied upon after 2 years from 3/28/2016 . Please visit OZCOBP.com to get current information.