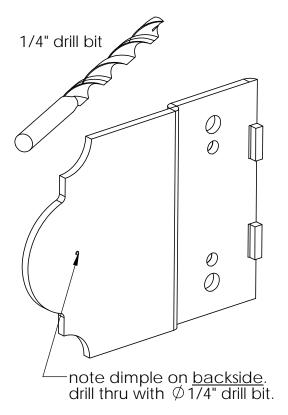

#### 56624

Installation Instructions, 56623 & 56624

MUST be installed with wood in place (not shown)

Post Base installation

Post to Beam installation

same process for Post Base, Post to Beam & Truss Accent (shown in this view)

### Installation: Post Base, Post to Beam & Truss Accent

Installation Instructions, 56623 & 56624

V2.00 - Installation Instructions, Specifications and Project Plans are effective 3/28/2016 . This information is updated periodically 3 and should not be relied upon after 2 years from 3/28/2016 . Please visit OZCOBP.com to get current information.