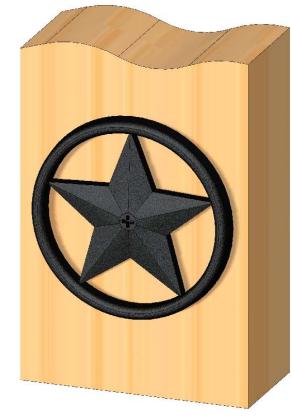

#### Installation Instructions, 2 3/8" OD Star (STAR2.375) 56623 3 3/8" OD Star (STAR3.375) 56624

installs with phillips screwdriver in standalone installation (shown)

for other applications, see last page of this document for additional instructions

2 3/8" OD Star 56623 3 3/8" OD Star 56624

Stars can be installed standalone (shown) or added accessory to Post Bases, Post to Beams & Truss Accents

V2.00 - Installation Instructions, Specifications and Project Plans are effective 3/28/2016 . This information is updated periodically and should not be relied upon after 2 years from 3/28/2016 . Please visit OZCOBP.com to get current information.