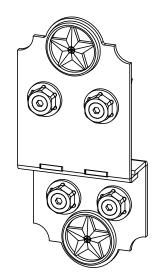

2 3/8" OD Star 56623 3 3/8" OD Star 56624

Stars can be installed standalone (shown) or added accessory to Post Bases, Post to Beams & Truss Accents

V2.00 - Installation Instructions, Specifications and Project Plans are effective 3/28/2016 . This information is updated periodically and should not be relied upon after 2 years from 3/28/2016 . Please visit OZCOBP.com to get current information.