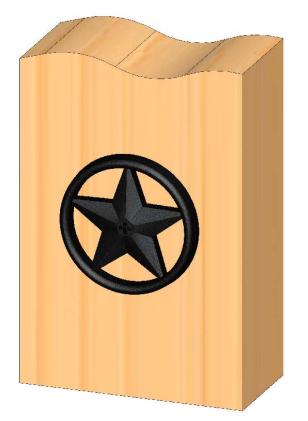

2 3/8" OD Star 56623 3 3/8" OD Star 56624

Stars can be installed standalone (shown) or added accessory to Post Bases, Post to Beams & Truss Accents

V2.00 - Installation Instructions, Specifications and Project Plans are effective 3/28/2016 . This information is updated periodically and should not be relied upon after 2 years from 3/28/2016 . Please visit OZCOBP.com to get current information.

#### 56624

Installation Instructions, 56623 & 56624

MUST be installed with wood in place (not shown)

Post Base installation

Post to Beam installation

same process for Post Base, Post to Beam & Truss Accent (shown in this view)