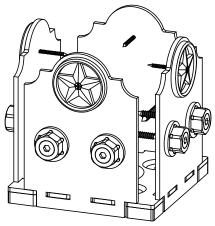

#### 56624

Installation Instructions, 56623 & 56624

MUST be installed with wood in place (not shown)

Post Base installation

Post to Beam installation

same process for Post Base, Post to Beam & Truss Accent (shown in this view)

### Installation: Post Base, Post to Beam & Truss Accent

Installation Instructions, 56623 & 56624

V2.00 - Installation Instructions, Specifications and Project Plans are effective 3/28/2016 . This information is updated periodically 3 and should not be relied upon after 2 years from 3/28/2016 . Please visit OZCOBP.com to get current information.