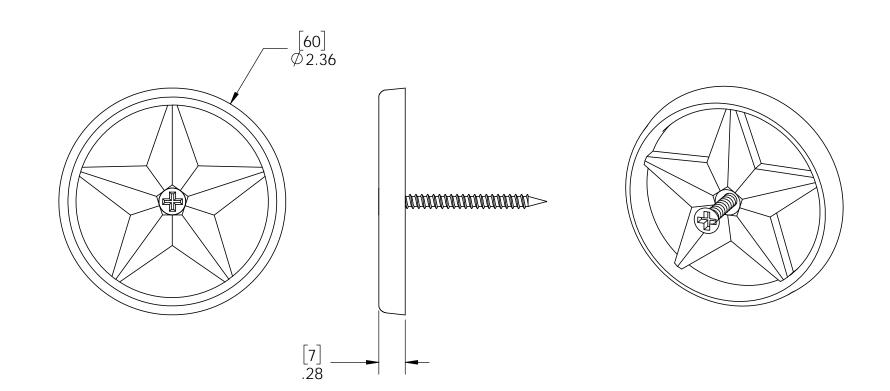

#### Installation Instructions, 2 3/8" OD Star (STAR2.375) 56623 3 3/8" OD Star (STAR3.375) 56624

installs with phillips screwdriver in standalone installation (shown)

for other applications, see last page of this document for additional instructions