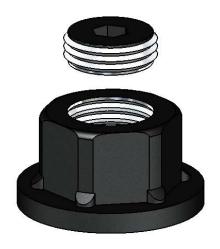

### Product & Packaging Specs 1" Hex Cap Nut (HCN-1) Item #: 56681

| NO. | QTY. | PARI<br>NUMBER | DESCRIPTION            |
|-----|------|----------------|------------------------|
| 1   | 1    | 56681-11       | 1" Hex Cap Nut         |
| 2   | 1    | 56681-12       | 1" Hex Cap Nut<br>Plug |
|     |      |                |                        |

recommended fastener: #8x1" panhead screw (not included)

When using 1/2" OWT-Timberbolts, drill out this hole to  $\emptyset$ 5/16"

Weight: 0.04 LBS

Scale: 2:1

Last updated: 10/17/2016