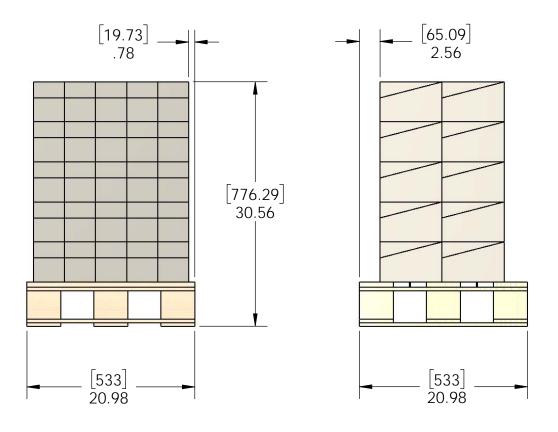

# Product & Packaging Specs 56681 Packing Item #: Case packing

case shown cut for clarity

Weight: 6 LBS Scale: 1:3

Last updated: 10/17/2016

56681 Packing
Item #: Pallet packing

additional pallet packing instructionsplywood on top layer Weight: 175 LBS

Last updated: 10/17/2016

strap to pallet

clear wrap around boxes

56681

Scale: 1:16

V2.00 - Installation Instructions, Specifications and Project Plans are effective 10/17/2016 . This information is updated periodically and should not be relied upon after 2 years from 10/17/2016 . Please visit OZCOBP.com to get current information.