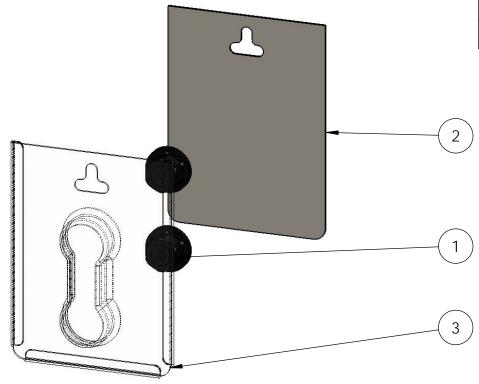

## Product & Packaging Specs 86681 Packing Item #: Blister Packing

| ITEM<br>NO. | QTY. | PART<br>NUMBER | DESCRIPTION               |
|-------------|------|----------------|---------------------------|
| 1           | 0.2  | 56681          | 1" Hex Cap<br>Nut (HCN-1) |
| 2           | 1    | Box,<br>86681  | Box, 86681                |
| 3           | 1    | Box,<br>86681  | Box, 86681                |
|             |      | 00001          |                           |

Weight: 1.69 LBS Scale: 1:2

Last updated: 10/17/2016

Case, 86681

Item #: Case

Material: Corrugated Paper

Finish: see artwork Weight: 0.08 LBS

Scale: 1:3

Last updated: 10/17/2016