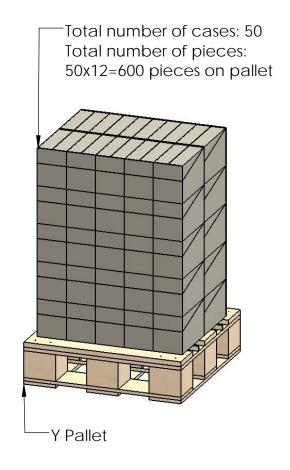

# Product & Packaging Specs 56681 Packing Item #: Case packing

case shown cut for clarity

Weight: 6 LBS Scale: 1:3

Last updated: 10/17/2016

56681 Packing
Item #: Pallet packing

additional pallet packing instructionsplywood on top layer Weight: 175 LBS

Last updated: 10/17/2016

strap to pallet

clear wrap around boxes

56681

Scale: 1:16

V2.00 - Installation Instructions, Specifications and Project Plans are effective 10/17/2016 . This information is updated periodically and should not be relied upon after 2 years from 10/17/2016 . Please visit OZCOBP.com to get current information.

additional pallet packing instructions

- plywood on top layer
- strap to pallet
- clear wrap around boxes