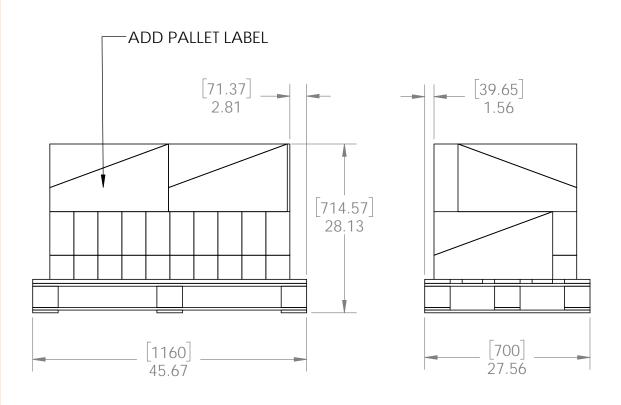

# Product & Packaging Specs 56681 Packing Item #: Case packing

case shown cut for clarity

Weight: 6 LBS Scale: 1:3

Last updated: 10/17/2016

56681 Packing
Item #: Pallet packing

additional pallet packing instructionsplywood on top layer Weight: 175 LBS

Last updated: 10/17/2016

strap to pallet

clear wrap around boxes

56681

Scale: 1:16

V2.00 - Installation Instructions, Specifications and Project Plans are effective 10/17/2016 . This information is updated periodically and should not be relied upon after 2 years from 10/17/2016 . Please visit OZCOBP.com to get current information.

additional pallet packing instructions

- plywood on top layer
- strap to pallet
- clear wrap around boxes