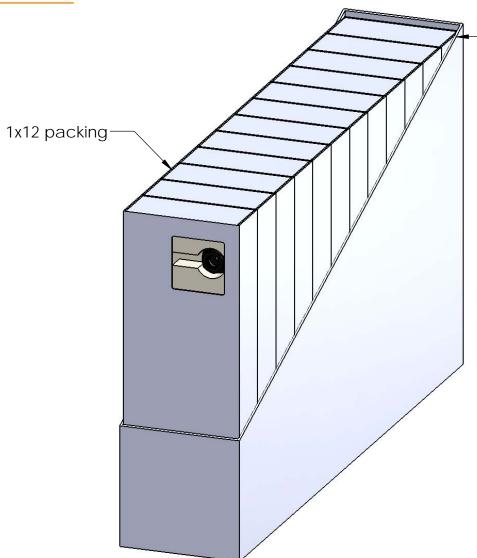

# Product & Packaging Specs 56681 Packing Item #: Case packing

case shown cut for clarity

Weight: 6 LBS Scale: 1:3

Last updated: 10/17/2016

56681 Packing
Item #: Pallet packing

additional pallet packing instructionsplywood on top layer Weight: 175 LBS