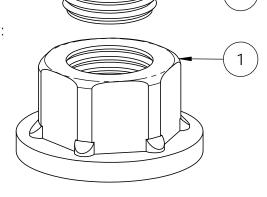

### Product & Packaging Specs 1" Hex Cap Nut (HCN-1) Item #: 56681

| NO. | QTY. | PARI<br>NUMBER | DESCRIPTION            |
|-----|------|----------------|------------------------|
| 1   | 1    | 56681-11       | 1" Hex Cap Nut         |
| 2   | 1    | 56681-12       | 1" Hex Cap Nut<br>Plug |
|     |      |                |                        |