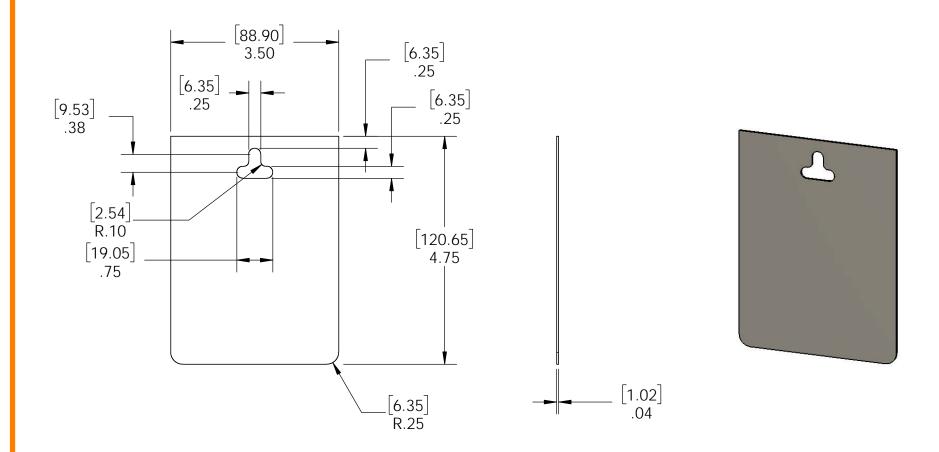

Box, 86681

Item #: 86681 Backing

Material: Corrugated Paper

Finish: see artwork Weight: 0.00 LBS

Scale: 1:2

Last updated: 10/17/2016

Box, 86681

Item #: 86681 Blister Pack

Material: Corrugated Paper

Finish: -

Weight: 0.00 LBS

Scale: 1:16

Last updated: 10/17/2016

56681

V2.00 - Installation Instructions, Specifications and Project Plans are effective 10/17/2016 . This information is updated periodically 16 and should not be relied upon after 2 years from 10/17/2016 . Please visit OZCOBP.com to get current information.