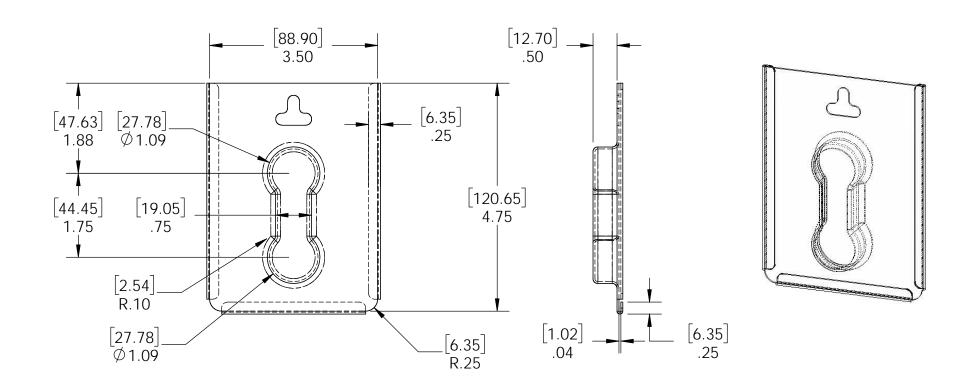

Box, 86681

Item #: 86681 Backing

Material: Corrugated Paper

Finish: see artwork Weight: 0.00 LBS

Scale: 1:2

Last updated: 10/17/2016

Box, 86681

Item #: 86681 Blister Pack

Material: Corrugated Paper

Finish: -

Weight: 0.00 LBS

Scale: 1:16

Last updated: 10/17/2016

56681

V2.00 - Installation Instructions, Specifications and Project Plans are effective 10/17/2016 . This information is updated periodically 16 and should not be relied upon after 2 years from 10/17/2016 . Please visit OZCOBP.com to get current information.