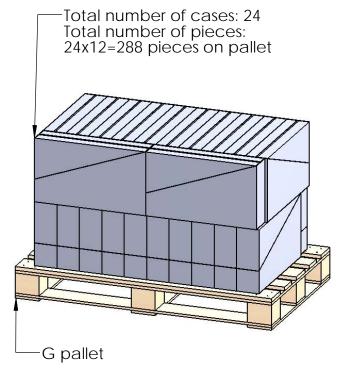

# Product & Packaging Specs 56681 Packing Item #: Case packing

case shown cut for clarity

Weight: 6 LBS Scale: 1:3

Last updated: 10/17/2016

56681 Packing
Item #: Pallet packing

additional pallet packing instructionsplywood on top layer Weight: 175 LBS

Last updated: 10/17/2016

strap to pallet

clear wrap around boxes

56681

Scale: 1:16

V2.00 - Installation Instructions, Specifications and Project Plans are effective 10/17/2016 . This information is updated periodically and should not be relied upon after 2 years from 10/17/2016 . Please visit OZCOBP.com to get current information.

additional pallet packing instructions

- plywood on top layer
- strap to pallet
- clear wrap around boxes