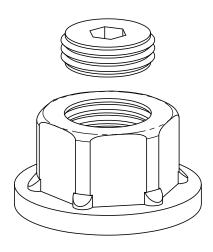

## Product & Packaging Specs 1" Hex Cap Nut (HCN-1) Item #: 56681

Weight: 0.04 LBS Scale: 2:1

Last updated: 10/17/2016

56681 Packing
Item #: Box packing

| ITEM<br>NO. | QTY. | PART<br>NUMBER   | DESCRIPTION               |
|-------------|------|------------------|---------------------------|
| 1           | 1    | Box,<br>56681    | Box,<br>56681             |
| 2           | 1    | Insert,<br>56681 | Insert,<br>56681          |
| 3           | 10   | 56681-11         | 1" Hex<br>Cap Nut         |
| 4           | 10   | 56681-12         | 1" Hex<br>Cap Nut<br>Plug |