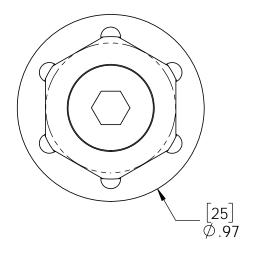

recommended fastener: #8x1" panhead screw (not included)

When using 1/2" OWT-Timberbolts, drill out this hole to  $\emptyset$ 5/16"

Weight: 0.04 LBS

Scale: 2:1

Last updated: 10/17/2016