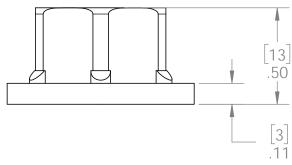

recommended fastener: #8x1" panhead screw (not included)

When using 1/2" OWT-Timberbolts, drill out this hole to  $\emptyset$ 5/16"

Weight: 0.04 LBS

Scale: 2:1

Last updated: 10/17/2016