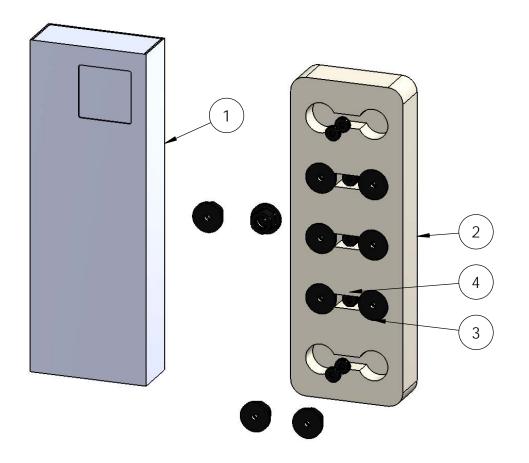

## Product & Packaging Specs 1" Hex Cap Nut (HCN-1) Item #: 56681

Weight: 0.04 LBS Scale: 2:1

Last updated: 10/17/2016

56681 Packing
Item #: Box packing

| ITEM<br>NO. | QTY. | PART<br>NUMBER   | DESCRIPTION               |
|-------------|------|------------------|---------------------------|
| 1           | 1    | Box,<br>56681    | Box,<br>56681             |
| 2           | 1    | Insert,<br>56681 | Insert,<br>56681          |
| 3           | 10   | 56681-11         | 1" Hex<br>Cap Nut         |
| 4           | 10   | 56681-12         | 1" Hex<br>Cap Nut<br>Plug |