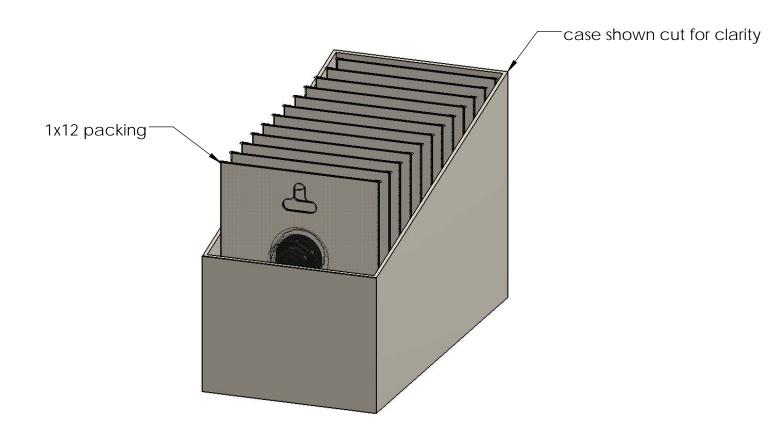

# Product & Packaging Specs 56681 Packing Item #: Case packing

case shown cut for clarity

Weight: 6 LBS Scale: 1:3

Last updated: 10/17/2016

56681 Packing
Item #: Pallet packing

additional pallet packing instructionsplywood on top layer Weight: 175 LBS