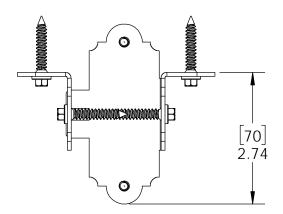

56640

kit contains 6 assemblies

51740

Installation Instructions, 56640

V2.00 - Installation Instructions, Specifications and Project Plans are effective 1/15/2018 . This information is updated periodically and should not be relied upon after 2 years from 1/15/2018 . Please visit OZCOBP.com to get current information.