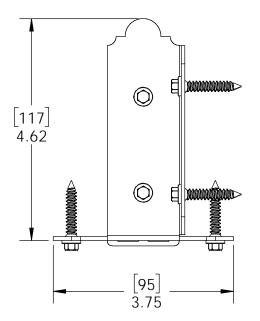

56640

kit contains 6 assemblies

51740

Installation Instructions, 56640

V2.00 - Installation Instructions, Specifications and Project Plans are effective 1/15/2018 . This information is updated periodically and should not be relied upon after 2 years from 1/15/2018 . Please visit OZCOBP.com to get current information.