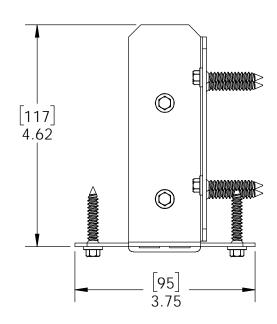

56640

kit contains 6 assemblies

51740

Installation Instructions, 56640

V2.00 - Installation Instructions, Specifications and Project Plans are effective 1/15/2018 . This information is updated periodically and should not be relied upon after 2 years from 1/15/2018 . Please visit OZCOBP.com to get current information.