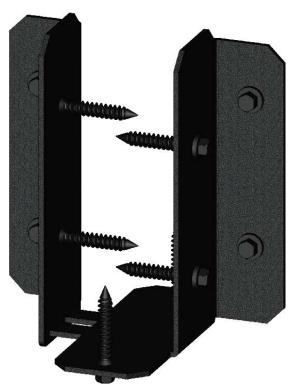

Installation Instructions, 56640 6-8" Joist Hanger Tab (JHT-68-LS) 51740 6-8" Joist Hanger Tab (JHT-68-IW)

Typical Installation Laredo Sunset shown

56640

kit contains 6 assemblies

51740

Installation Instructions, 56640

V2.00 - Installation Instructions, Specifications and Project Plans are effective 1/15/2018 . This information is updated periodically and should not be relied upon after 2 years from 1/15/2018 . Please visit OZCOBP.com to get current information.