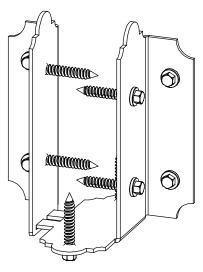

Installation Instructions, 56640 6-8" Joist Hanger Tab (JHT-68-LS) 51740 6-8" Joist Hanger Tab (JHT-68-IW)

Typical Installation Laredo Sunset shown

## **Angled Rafter Installation**

Installation Instructions, 56640