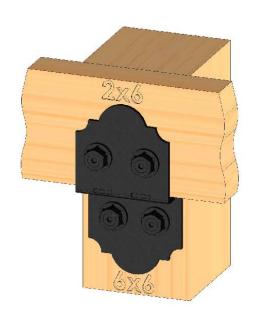

Installation Instructions, 56640 6-8" Joist Hanger Tab (JHT-68-LS) 51740 6-8" Joist Hanger Tab (JHT-68-IW)

Typical Installation Laredo Sunset shown

## **Angled Rafter Installation**

Installation Instructions, 56640