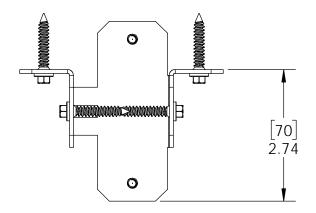

56640

kit contains 6 assemblies

51740

Installation Instructions, 56640

V2.00 - Installation Instructions, Specifications and Project Plans are effective 1/15/2018 . This information is updated periodically and should not be relied upon after 2 years from 1/15/2018 . Please visit OZCOBP.com to get current information.