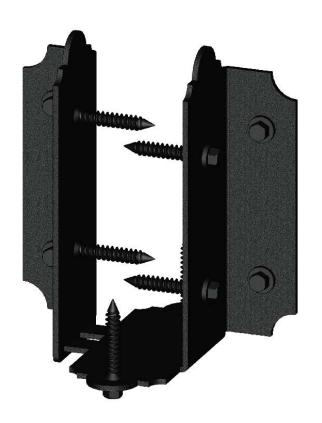

Installation Instructions, 56640 6-8" Joist Hanger Tab (JHT-68-LS) 51740 6-8" Joist Hanger Tab (JHT-68-IW)

Typical Installation Laredo Sunset shown

56640

kit contains 6 assemblies

51740

Installation Instructions, 56640

V2.00 - Installation Instructions, Specifications and Project Plans are effective 1/15/2018 . This information is updated periodically and should not be relied upon after 2 years from 1/15/2018 . Please visit OZCOBP.com to get current information.