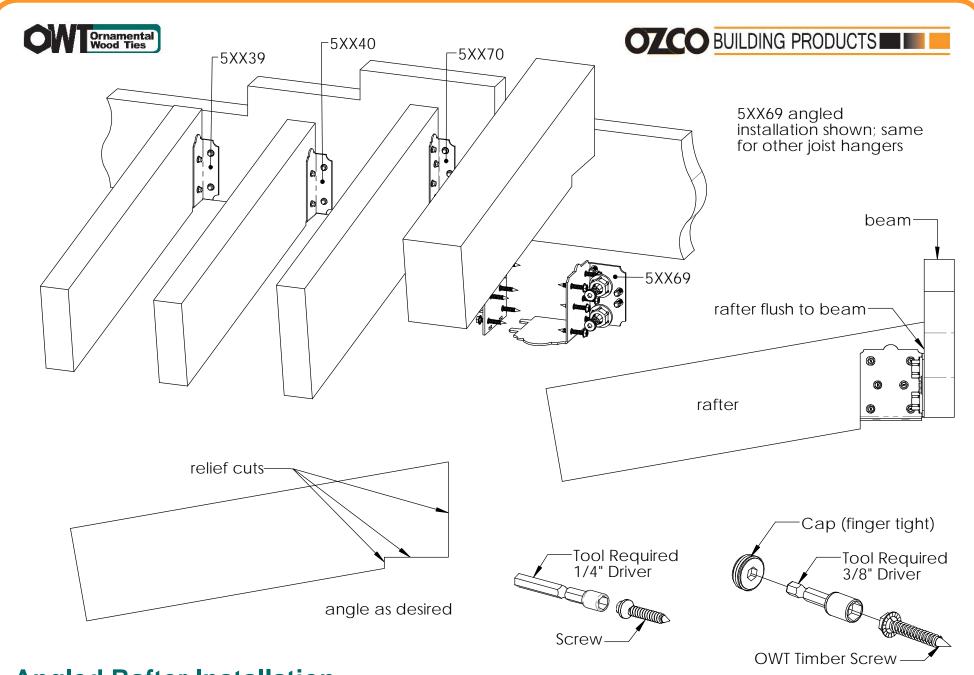

Installation Instructions, 56640 6-8" Joist Hanger Tab (JHT-68-LS) 51740 6-8" Joist Hanger Tab (JHT-68-IW)







Typical Installation Laredo Sunset shown







## Laredo Sunset & Ironwood



Laredo Sunset (566XX series)

2 great styles

Same functionality

choose your connection lifestyle

both styles available for most products



Ironwood (517XX series)















kit contains 6 assemblies

56640













kit contains 6 assemblies

51740





Installation Instructions, 56640

V2.00 - Installation Instructions, Specifications and Project Plans are effective 1/15/2018 . This information is updated periodically and should not be relied upon after 2 years from 1/15/2018 . Please visit OZCOBP.com to get current information.



## **Angled Rafter Installation**

Installation Instructions, 56640