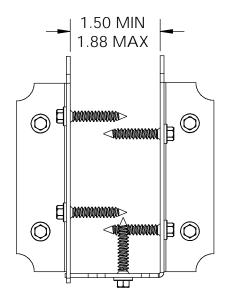

56640

kit contains 6 assemblies

51740

Installation Instructions, 56640

V2.00 - Installation Instructions, Specifications and Project Plans are effective 1/15/2018 . This information is updated periodically and should not be relied upon after 2 years from 1/15/2018 . Please visit OZCOBP.com to get current information.