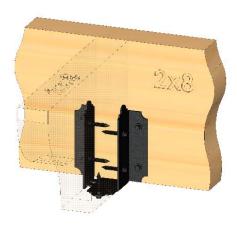

Installation Instructions, 56640 6-8" Joist Hanger Tab (JHT-68-LS) 51740 6-8" Joist Hanger Tab (JHT-68-IW)

Typical Installation Laredo Sunset shown

## **Angled Rafter Installation**

Installation Instructions, 56640