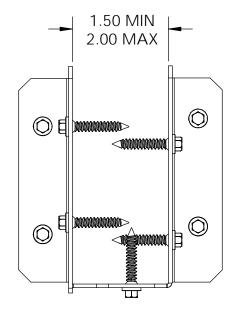

Installation Instructions, 56640 6-8" Joist Hanger Tab (JHT-68-LS) 51740 6-8" Joist Hanger Tab (JHT-68-IW)







Typical Installation Laredo Sunset shown







## Laredo Sunset & Ironwood



Laredo Sunset (566XX series)

2 great styles

Same functionality

choose your connection lifestyle

both styles available for most products



Ironwood (517XX series)















kit contains 6 assemblies

56640













kit contains 6 assemblies

51740





Installation Instructions, 56640

V2.00 - Installation Instructions, Specifications and Project Plans are effective 1/15/2018 . This information is updated periodically and should not be relied upon after 2 years from 1/15/2018 . Please visit OZCOBP.com to get current information.



## **Angled Rafter Installation**

Installation Instructions, 56640