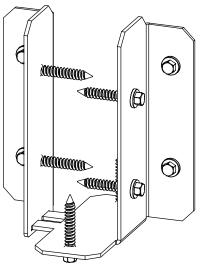

Installation Instructions, 56640 6-8" Joist Hanger Tab (JHT-68-LS) 51740 6-8" Joist Hanger Tab (JHT-68-IW)

Typical Installation Laredo Sunset shown

56640

kit contains 6 assemblies

51740

Installation Instructions, 56640

V2.00 - Installation Instructions, Specifications and Project Plans are effective 1/15/2018 . This information is updated periodically and should not be relied upon after 2 years from 1/15/2018 . Please visit OZCOBP.com to get current information.