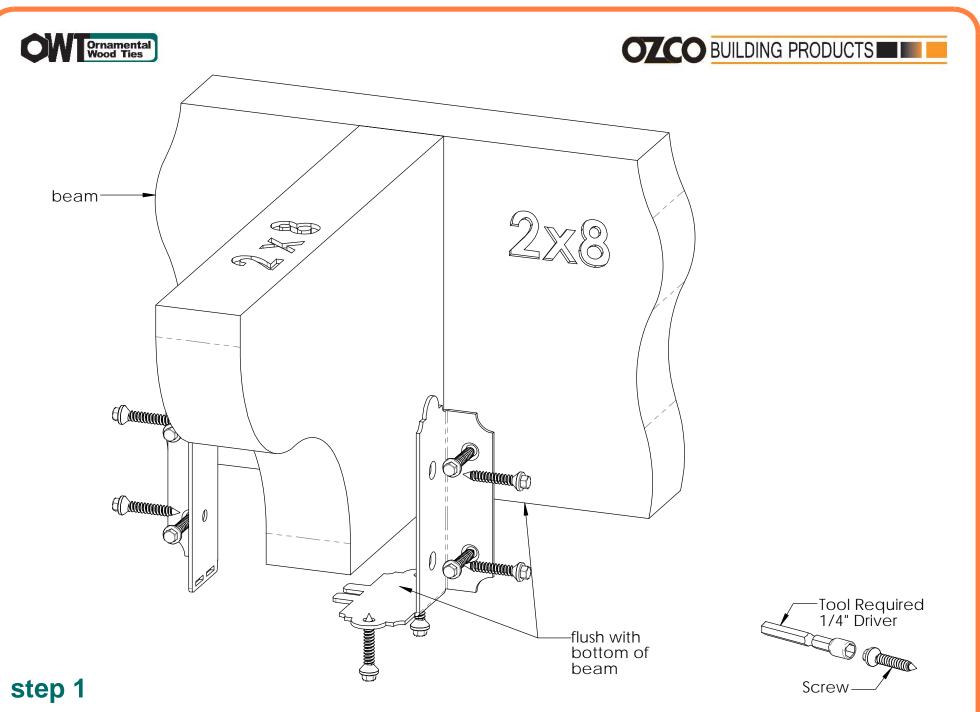

Installation Instructions, 56640 6-8" Joist Hanger Tab (JHT-68-LS) 51740 6-8" Joist Hanger Tab (JHT-68-IW)

Typical Installation Laredo Sunset shown

56640

kit contains 6 assemblies

51740

Installation Instructions, 56640

V2.00 - Installation Instructions, Specifications and Project Plans are effective 1/15/2018 . This information is updated periodically and should not be relied upon after 2 years from 1/15/2018 . Please visit OZCOBP.com to get current information.