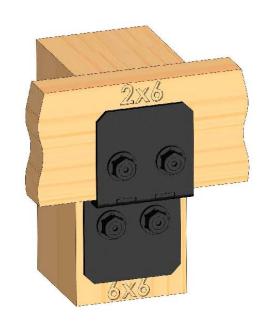

Installation Instructions, 56640 6-8" Joist Hanger Tab (JHT-68-LS) 51740 6-8" Joist Hanger Tab (JHT-68-IW)

Typical Installation Laredo Sunset shown

## **Angled Rafter Installation**

Installation Instructions, 56640