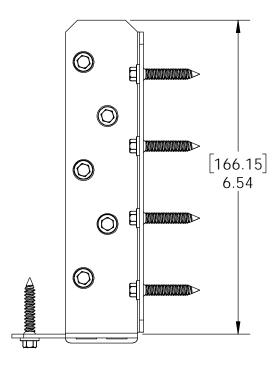

## **Angled Rafter Installation**

Installation Instructions, 56670

V2.00 - Installation Instructions, Specifications and Project Plans are effective 1/15/2018 . This information is updated periodically and should not be relied upon after 2 years from 1/15/2018 . Please visit OZCOBP.com to get current information.