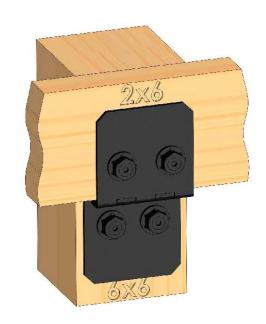

Installation Instructions, 56670 8-10" Joist Hanger Flush (JHF-810-LS) 51770 8-10" Joist Hanger Flush (JHF-810-IW)

Typical Installation Laredo Sunset shown

## **Typical Installation & Basic Assembly**