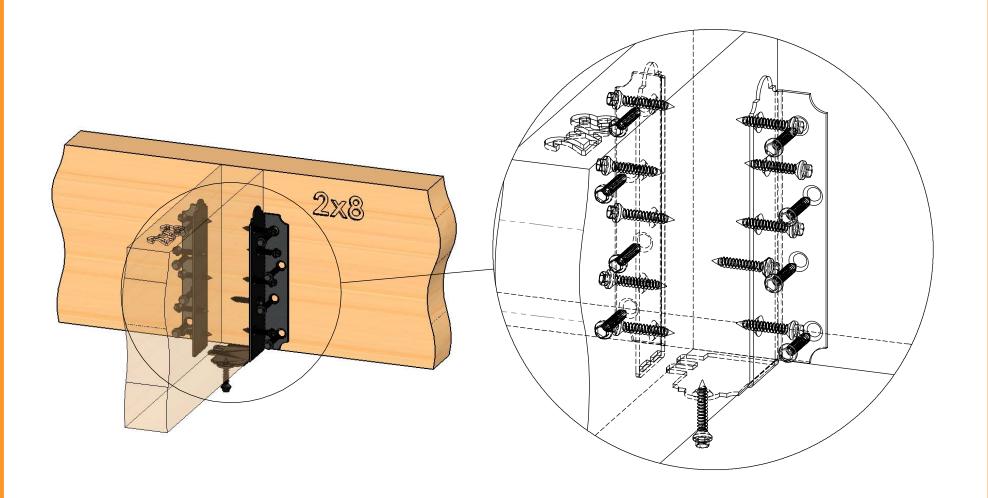

## **Typical Installation & Basic Assembly**

## **Angled Rafter Installation**

Installation Instructions, 56670

V2.00 - Installation Instructions, Specifications and Project Plans are effective 1/15/2018 . This information is updated periodically and should not be relied upon after 2 years from 1/15/2018 . Please visit OZCOBP.com to get current information.