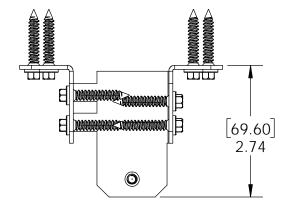

Installation Instructions, 56670 8-10" Joist Hanger Flush (JHF-810-LS) 51770 8-10" Joist Hanger Flush (JHF-810-IW)







Typical Installation Laredo Sunset shown







## Laredo Sunset & Ironwood



Laredo Sunset (566XX series)

2 great styles

Same functionality

choose your connection lifestyle

both styles available for most products



Ironwood (517XX series)















kit contains 4 assemblies

56670













kit contains 4 assemblies

51770









## **Typical Installation & Basic Assembly**





## **Angled Rafter Installation**

Installation Instructions, 56670

V2.00 - Installation Instructions, Specifications and Project Plans are effective 1/15/2018 . This information is updated periodically and should not be relied upon after 2 years from 1/15/2018 . Please visit OZCOBP.com to get current information.