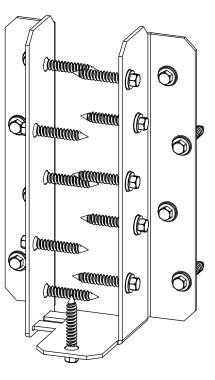

Installation Instructions, 56670 8-10" Joist Hanger Flush (JHF-810-LS) 51770 8-10" Joist Hanger Flush (JHF-810-IW)

Typical Installation Laredo Sunset shown

56670

kit contains 4 assemblies

51770