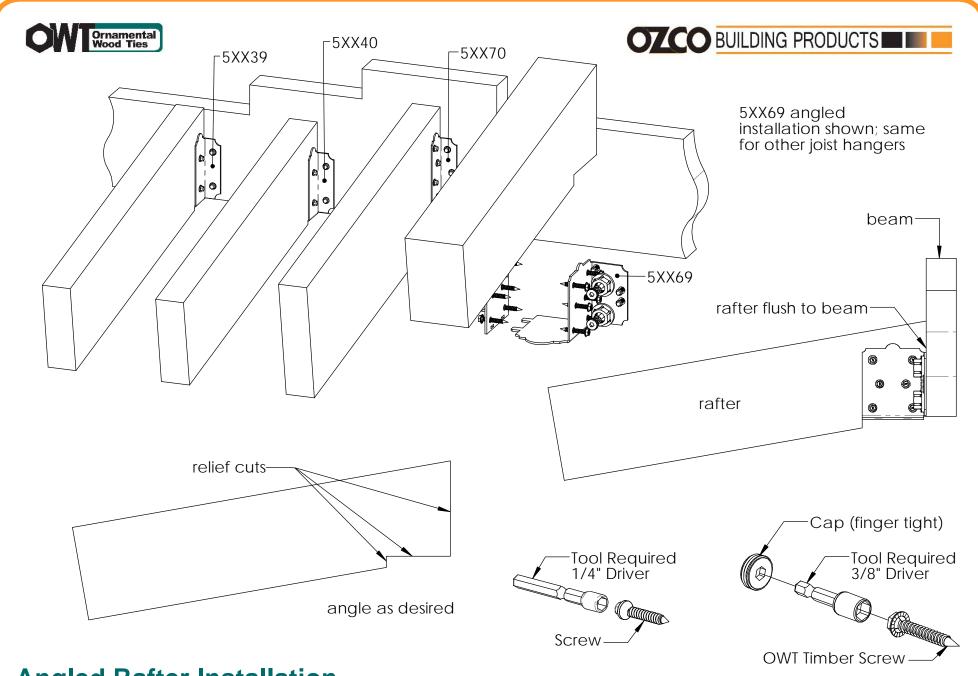

## **Angled Rafter Installation**

Installation Instructions, 56670

V2.00 - Installation Instructions, Specifications and Project Plans are effective 1/15/2018 . This information is updated periodically and should not be relied upon after 2 years from 1/15/2018 . Please visit OZCOBP.com to get current information.