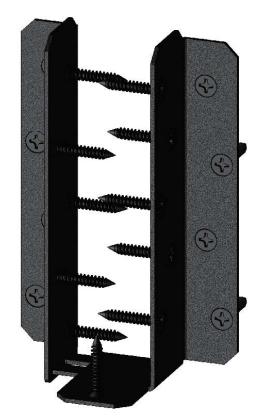

Installation Instructions, 56670 8-10" Joist Hanger Flush (JHF-810-LS) 51770 8-10" Joist Hanger Flush (JHF-810-IW)







Typical Installation Laredo Sunset shown







## Laredo Sunset & Ironwood



Laredo Sunset (566XX series)

2 great styles

Same functionality

choose your connection lifestyle

both styles available for most products



Ironwood (517XX series)















kit contains 4 assemblies

56670













kit contains 4 assemblies

51770









## **Typical Installation & Basic Assembly**





## **Angled Rafter Installation**

Installation Instructions, 56670

V2.00 - Installation Instructions, Specifications and Project Plans are effective 1/15/2018 . This information is updated periodically and should not be relied upon after 2 years from 1/15/2018 . Please visit OZCOBP.com to get current information.