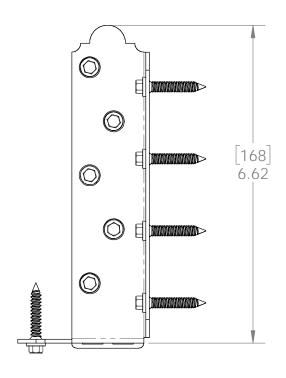

## Laredo Sunset & Ironwood

Laredo Sunset (566XX series)

2 great styles

Same functionality

choose your connection lifestyle

both styles available for most products

Ironwood (517XX series)

kit contains 4 assemblies