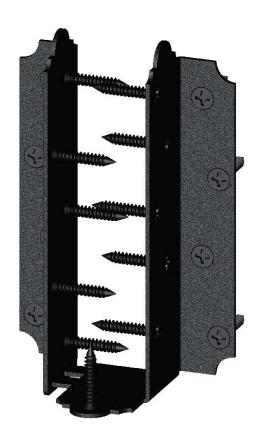

Installation Instructions, 56670 8-10" Joist Hanger Flush (JHF-810-LS) 51770 8-10" Joist Hanger Flush (JHF-810-IW)







Typical Installation Laredo Sunset shown







## Laredo Sunset & Ironwood



Laredo Sunset (566XX series)

2 great styles

Same functionality

choose your connection lifestyle

both styles available for most products



Ironwood (517XX series)















kit contains 4 assemblies

56670













kit contains 4 assemblies

51770









## **Typical Installation & Basic Assembly**





## **Angled Rafter Installation**

Installation Instructions, 56670

V2.00 - Installation Instructions, Specifications and Project Plans are effective 1/15/2018 . This information is updated periodically and should not be relied upon after 2 years from 1/15/2018 . Please visit OZCOBP.com to get current information.