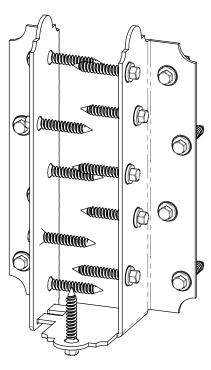

Installation Instructions, 56670 8-10" Joist Hanger Flush (JHF-810-LS) 51770 8-10" Joist Hanger Flush (JHF-810-IW)

Typical Installation Laredo Sunset shown

## **Typical Installation & Basic Assembly**