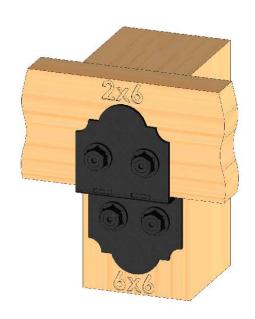

Installation Instructions, 56670 8-10" Joist Hanger Flush (JHF-810-LS) 51770 8-10" Joist Hanger Flush (JHF-810-IW)







Typical Installation Laredo Sunset shown







## Laredo Sunset & Ironwood



Laredo Sunset (566XX series)

2 great styles

Same functionality

choose your connection lifestyle

both styles available for most products



Ironwood (517XX series)















kit contains 4 assemblies

56670













kit contains 4 assemblies

51770









## **Typical Installation & Basic Assembly**





## **Angled Rafter Installation**

Installation Instructions, 56670

V2.00 - Installation Instructions, Specifications and Project Plans are effective 1/15/2018 . This information is updated periodically and should not be relied upon after 2 years from 1/15/2018 . Please visit OZCOBP.com to get current information.