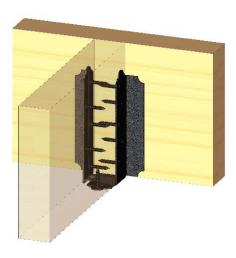

Installation Instructions, 56670 8-10" Joist Hanger Flush (JHF-810-LS) 51770 8-10" Joist Hanger Flush (JHF-810-IW)

Typical Installation Laredo Sunset shown

## **Typical Installation & Basic Assembly**