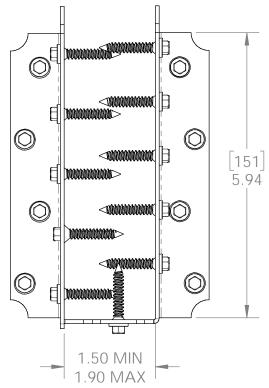

## Laredo Sunset & Ironwood

Laredo Sunset (566XX series)

2 great styles

Same functionality

choose your connection lifestyle

both styles available for most products

Ironwood (517XX series)

kit contains 4 assemblies