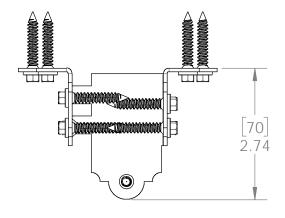

Installation Instructions, 56670 8-10" Joist Hanger Flush (JHF-810-LS) 51770 8-10" Joist Hanger Flush (JHF-810-IW)







Typical Installation Laredo Sunset shown







## Laredo Sunset & Ironwood



Laredo Sunset (566XX series)

2 great styles

Same functionality

choose your connection lifestyle

both styles available for most products



Ironwood (517XX series)















kit contains 4 assemblies

56670













kit contains 4 assemblies

51770









## **Typical Installation & Basic Assembly**





## **Angled Rafter Installation**

Installation Instructions, 56670

V2.00 - Installation Instructions, Specifications and Project Plans are effective 1/15/2018 . This information is updated periodically and should not be relied upon after 2 years from 1/15/2018 . Please visit OZCOBP.com to get current information.