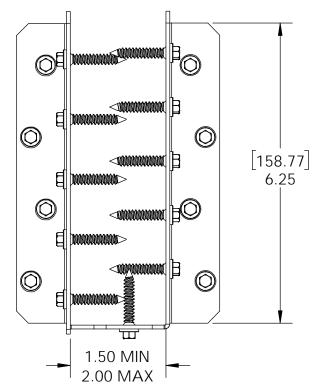

Installation Instructions, 56670 8-10" Joist Hanger Flush (JHF-810-LS) 51770 8-10" Joist Hanger Flush (JHF-810-IW)







Typical Installation Laredo Sunset shown







## Laredo Sunset & Ironwood



Laredo Sunset (566XX series)

2 great styles

Same functionality

choose your connection lifestyle

both styles available for most products



Ironwood (517XX series)















kit contains 4 assemblies

56670













kit contains 4 assemblies

51770









## **Typical Installation & Basic Assembly**





## **Angled Rafter Installation**

Installation Instructions, 56670

V2.00 - Installation Instructions, Specifications and Project Plans are effective 1/15/2018 . This information is updated periodically and should not be relied upon after 2 years from 1/15/2018 . Please visit OZCOBP.com to get current information.