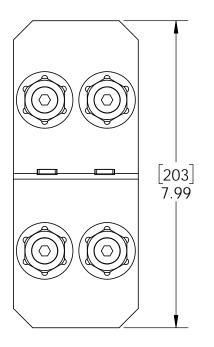

## Laredo Sunset & Ironwood

Laredo Sunset (566XX series)

2 great styles

Same functionality

choose your connection lifestyle

both styles available for most products

Ironwood (517XX series)

kit includes 2 assemblies