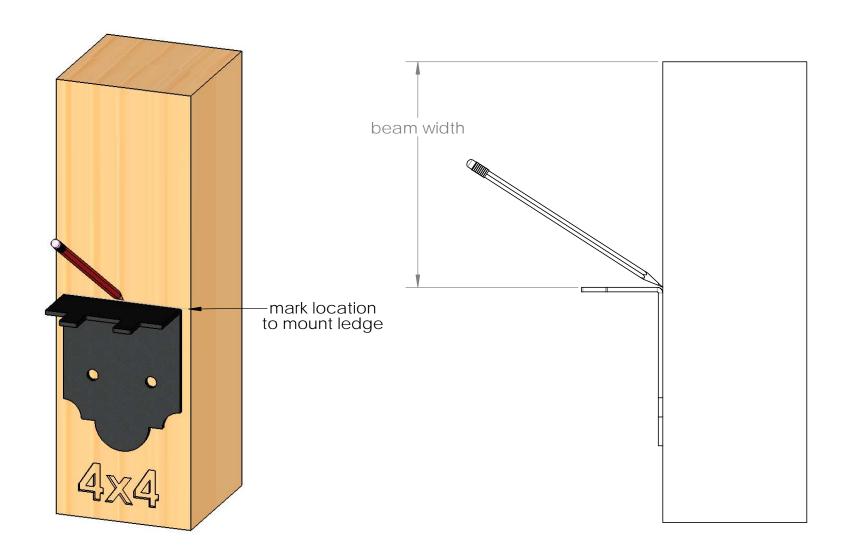

## step 1

step 2

step 3

**Installation Instructions, 56675** 

V2.00 - Installation Instructions, Specifications and Project Plans are effective 3/28/2016 . This information is updated periodically and should not be relied upon after 2 years from 3/28/2016 . Please visit OZCOBP.com to get current information.