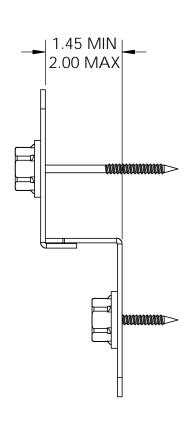

Installation Instructions, 56675 4" Post to Beam (P2B-LS-4) 51775 4" Post to Beam (P2B-IW-4)

double beam installation requires connectors on both sides of post

Typical Installation Laredo Sunset shown