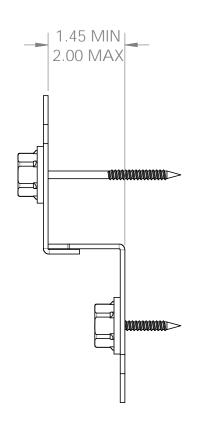

Installation Instructions, 56675 4" Post to Beam (P2B-LS-4) 51775 4" Post to Beam (P2B-IW-4)

double beam installation requires connectors on both sides of post

Typical Installation Laredo Sunset shown