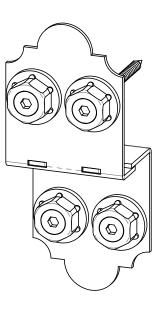

## Laredo Sunset & Ironwood

Laredo Sunset (566XX series)

2 great styles

Same functionality

choose your connection lifestyle

both styles available for most products

Ironwood (517XX series)

kit includes 2 assemblies

kit includes 2 assemblies