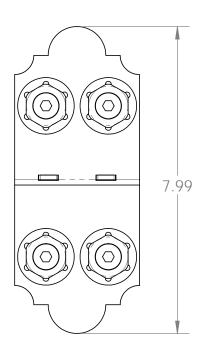

Installation Instructions, 56675 4" Post to Beam (P2B-LS-4) 51775 4" Post to Beam (P2B-IW-4)





double beam installation requires connectors on both sides of post



Typical Installation Laredo Sunset shown







## Laredo Sunset & Ironwood



Laredo Sunset (566XX series)

2 great styles

Same functionality

choose your connection lifestyle

both styles available for most products



Ironwood (517XX series)















kit includes 2 assemblies













kit includes 2 assemblies





## Suggested Tools (others may be required)







## step 1







step 2







step 3

**Installation Instructions, 56675** 

V2.00 - Installation Instructions, Specifications and Project Plans are effective 3/28/2016 . This information is updated periodically and should not be relied upon after 2 years from 3/28/2016 . Please visit OZCOBP.com to get current information.