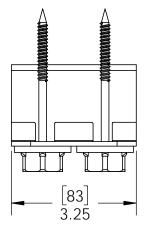

Installation Instructions, 56675 4" Post to Beam (P2B-LS-4) 51775 4" Post to Beam (P2B-IW-4)





double beam installation requires connectors on both sides of post



Typical Installation Laredo Sunset shown







## Laredo Sunset & Ironwood



Laredo Sunset (566XX series)

2 great styles

Same functionality

choose your connection lifestyle

both styles available for most products



Ironwood (517XX series)















kit includes 2 assemblies













kit includes 2 assemblies





## Suggested Tools (others may be required)







## step 1







step 2







step 3

**Installation Instructions, 56675** 

V2.00 - Installation Instructions, Specifications and Project Plans are effective 3/28/2016 . This information is updated periodically and should not be relied upon after 2 years from 3/28/2016 . Please visit OZCOBP.com to get current information.