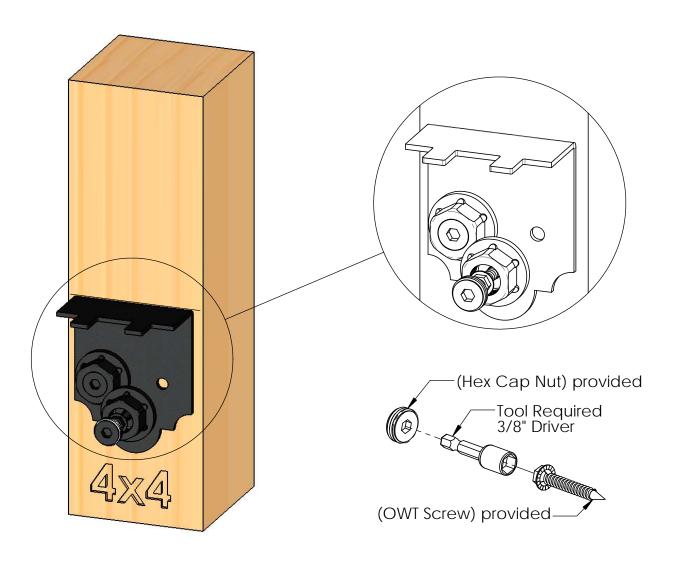

## step 1

step 2

step 3

**Installation Instructions, 56675** 

V2.00 - Installation Instructions, Specifications and Project Plans are effective 3/28/2016 . This information is updated periodically and should not be relied upon after 2 years from 3/28/2016 . Please visit OZCOBP.com to get current information.