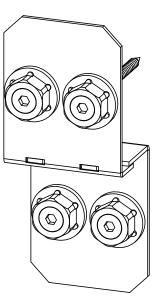

Installation Instructions, 56675 4" Post to Beam (P2B-LS-4) 51775 4" Post to Beam (P2B-IW-4)

double beam installation requires connectors on both sides of post

Typical Installation Laredo Sunset shown

kit includes 2 assemblies