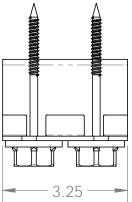

Installation Instructions, 56675 4" Post to Beam (P2B-LS-4) 51775 4" Post to Beam (P2B-IW-4)





double beam installation requires connectors on both sides of post



Typical Installation Laredo Sunset shown







## Laredo Sunset & Ironwood



Laredo Sunset (566XX series)

2 great styles

Same functionality

choose your connection lifestyle

both styles available for most products



Ironwood (517XX series)















kit includes 2 assemblies













kit includes 2 assemblies





## Suggested Tools (others may be required)







## step 1







step 2







step 3

**Installation Instructions, 56675** 

V2.00 - Installation Instructions, Specifications and Project Plans are effective 3/28/2016 . This information is updated periodically and should not be relied upon after 2 years from 3/28/2016 . Please visit OZCOBP.com to get current information.