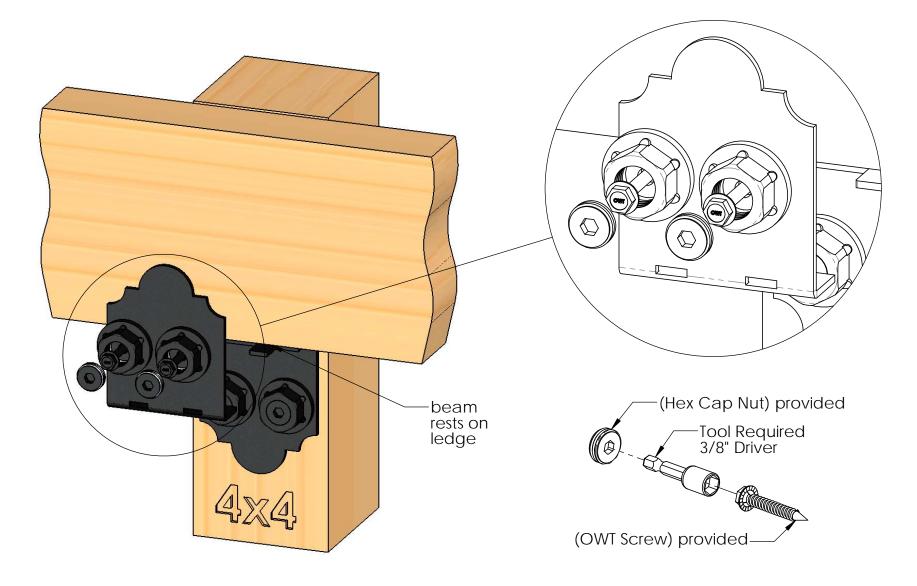

Installation Instructions, 56675 4" Post to Beam (P2B-LS-4) 51775 4" Post to Beam (P2B-IW-4)

double beam installation requires connectors on both sides of post

Typical Installation Laredo Sunset shown