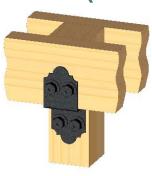

Installation Instructions, 56675 4" Post to Beam (P2B-LS-4) 51775 4" Post to Beam (P2B-IW-4)

double beam installation requires connectors on both sides of post

Typical Installation Laredo Sunset shown

## step 1

step 2

step 3

**Installation Instructions, 56675** 

V2.00 - Installation Instructions, Specifications and Project Plans are effective 3/28/2016 . This information is updated periodically and should not be relied upon after 2 years from 3/28/2016 . Please visit OZCOBP.com to get current information.