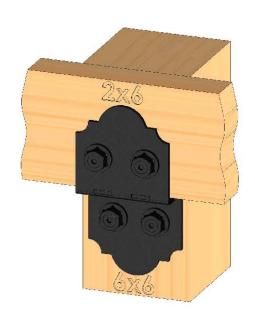

Installation Instructions, 56675 4" Post to Beam (P2B-LS-4) 51775 4" Post to Beam (P2B-IW-4)

double beam installation requires connectors on both sides of post

Typical Installation Laredo Sunset shown

## Laredo Sunset & Ironwood

Laredo Sunset (566XX series)

2 great styles

Same functionality

choose your connection lifestyle

both styles available for most products

Ironwood (517XX series)

kit includes 2 assemblies