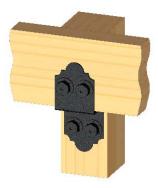

Installation Instructions, 56675 4" Post to Beam (P2B-LS-4) 51775 4" Post to Beam (P2B-IW-4)

double beam installation requires connectors on both sides of post

Typical Installation Laredo Sunset shown

## step 1

step 2

step 3

**Installation Instructions, 56675** 

V2.00 - Installation Instructions, Specifications and Project Plans are effective 3/28/2016 . This information is updated periodically and should not be relied upon after 2 years from 3/28/2016 . Please visit OZCOBP.com to get current information.