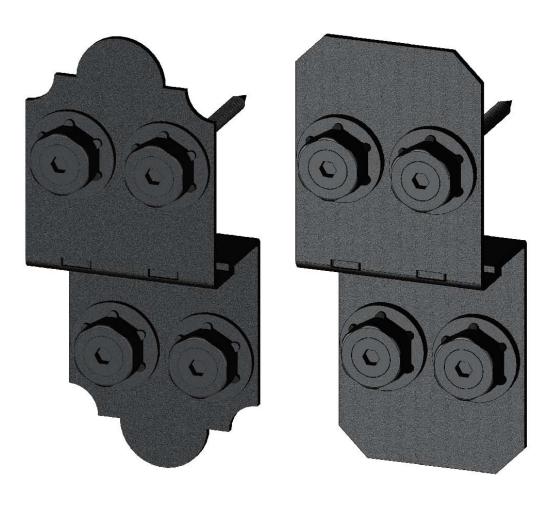

Installation Instructions, 56675 4" Post to Beam (P2B-LS-4) 51775 4" Post to Beam (P2B-IW-4)

double beam installation requires connectors on both sides of post

Typical Installation Laredo Sunset shown

## Laredo Sunset & Ironwood

Laredo Sunset (566XX series)

2 great styles

Same functionality

choose your connection lifestyle

both styles available for most products

Ironwood (517XX series)

kit includes 2 assemblies

kit includes 2 assemblies