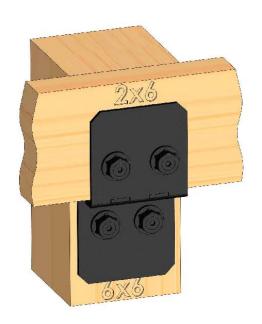

Installation Instructions, 56675 4" Post to Beam (P2B-LS-4) 51775 4" Post to Beam (P2B-IW-4)

double beam installation requires connectors on both sides of post

Typical Installation Laredo Sunset shown

## Laredo Sunset & Ironwood

Laredo Sunset (566XX series)

2 great styles

Same functionality

choose your connection lifestyle

both styles available for most products

Ironwood (517XX series)

kit includes 2 assemblies