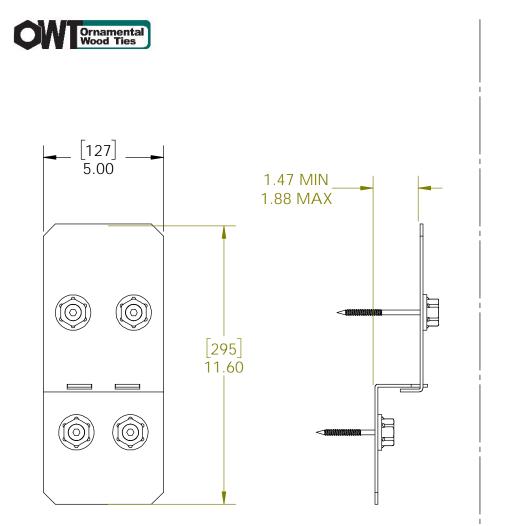

51710

51735

#### Ironwood

Installation Instructions, 5XX10 & 5XX35

V2.00 - Installation Instructions, Specifications and Project Plans are effective 1/8/2018 . This information is updated periodically and should not be relied upon after 2 years from 1/8/2018 . Please visit OZCOBP.com to get current information. 5