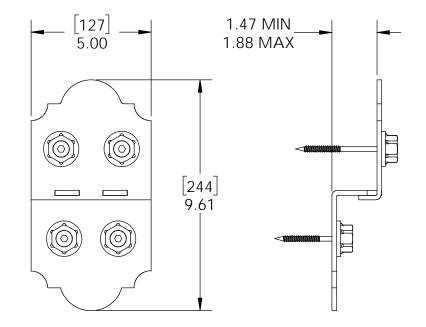

## 

56635

#### Laredo Sunset

Installation Instructions, 5XX10 & 5XX35

54210

### Laredo Sunset Lite

Installation Instructions, 5XX10 & 5XX35

V2.00 - Installation Instructions, Specifications and Project Plans are effective 1/8/2018 . This information is updated periodically and should not be relied upon after 2 years from 1/8/2018 . Please visit OZCOBP.com to get current information.