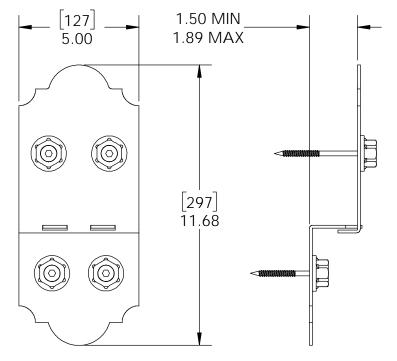

DESIGN

# PURCHASE CONSTRUCT

## ENJOY



Installation Instructions, 5XX10 & 5XX35

V2.00 - Installation Instructions, Specifications and Project Plans are effective 1/8/2018 . This information is updated periodically 1 and should not be relied upon after 2 years from 1/8/2018 . Please visit OZCOBP.com to get current information.





## 



56635

#### Laredo Sunset

Installation Instructions, 5XX10 & 5XX35





54210



### Laredo Sunset Lite

Installation Instructions, 5XX10 & 5XX35

V2.00 - Installation Instructions, Specifications and Project Plans are effective 1/8/2018 . This information is updated periodically and should not be relied upon after 2 years from 1/8/2018 . Please visit OZCOBP.com to get current information.





51710



51735

#### Ironwood

Installation Instructions, 5XX10 & 5XX35

V2.00 - Installation Instructions, Specifications and Project Plans are effective 1/8/2018 . This information is updated periodically and should not be relied upon after 2 years from 1/8/2018 . Please visit OZCOBP.com to get current information. 5







#### step 1

Installation Instructions, 5XX10 & 5XX35

V2.00 - Installation Instructions, Specifications and Project Plans are effective 1/8/201