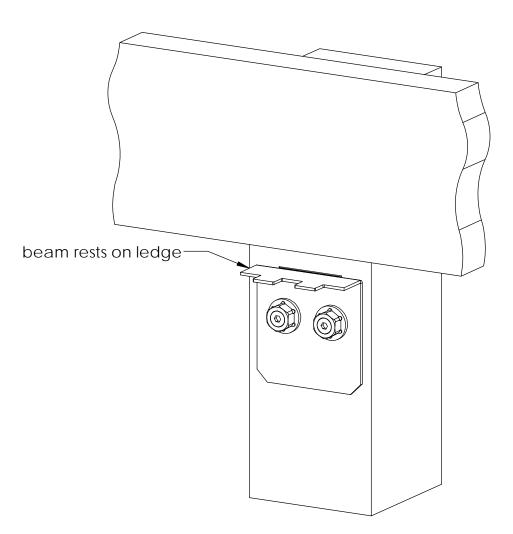

### step 3

Installation Instructions, 5XX10 & 5XX35

V2.00 - Installation Instructions, Specifications and Project Plans are effective 1/8/2018. This information is updated periodically g and should not be relied upon after 2 years from 1/8/2018. Please visit OZCOBP.com to get current information.