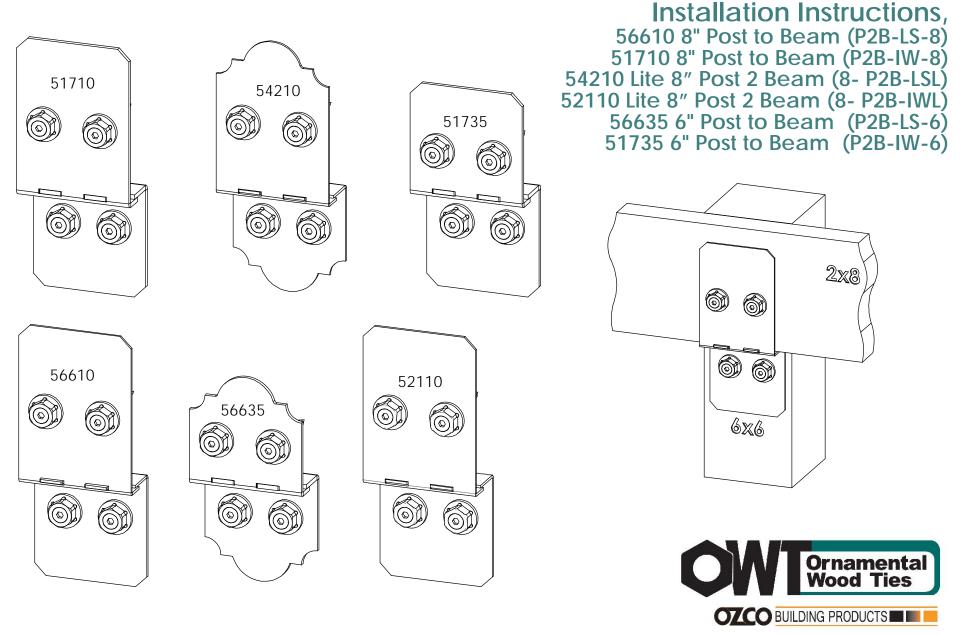

## ENJOY

Installation Instructions, 5XX10 & 5XX35

V2.00 - Installation Instructions, Specifications and Project Plans are effective 1/8/2018 . This information is updated periodically 1 and should not be relied upon after 2 years from 1/8/2018 . Please visit OZCOBP.com to get current information.

## 

56635

#### Laredo Sunset

Installation Instructions, 5XX10 & 5XX35

54210

### Laredo Sunset Lite

Installation Instructions, 5XX10 & 5XX35

V2.00 - Installation Instructions, Specifications and Project Plans are effective 1/8/2018 . This information is updated periodically and should not be relied upon after 2 years from 1/8/2018 . Please visit OZCOBP.com to get current information.

51710

51735

#### Ironwood

Installation Instructions, 5XX10 & 5XX35

V2.00 - Installation Instructions, Specifications and Project Plans are effective 1/8/2018 . This information is updated periodically and should not be relied upon after 2 years from 1/8/2018 . Please visit OZCOBP.com to get current information. 5