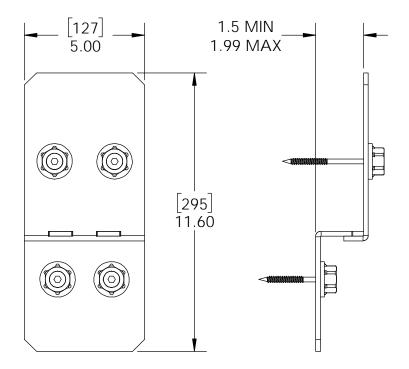

#### Ironwood

Installation Instructions, 5XX10 & 5XX35

V2.00 - Installation Instructions, Specifications and Project Plans are effective 1/8/2018 . This information is updated periodically and should not be relied upon after 2 years from 1/8/2018 . Please visit OZCOBP.com to get current information. 5