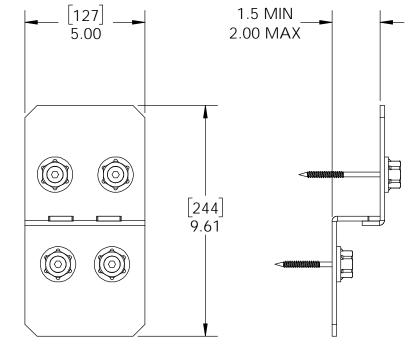

DESIGN

# PURCHASE CONSTRUCT

## ENJOY



Installation Instructions, 5XX10 & 5XX35

V2.00 - Installation Instructions, Specifications and Project Plans are effective 1/8/2018 . This information is updated periodically 1 and should not be relied upon after 2 years from 1/8/2018 . Please visit OZCOBP.com to get current information.





## 



56635

#### Laredo Sunset

Installation Instructions, 5XX10 & 5XX35





54210



### Laredo Sunset Lite

Installation Instructions, 5XX10 & 5XX35

V2.00 - Installation Instructions, Specifications and Project Plans are effective 1/8/2018 . This information is updated periodically and should not be relied upon after 2 years from 1/8/2018 . Please visit OZCOBP.com to get current information.





51710



51735

#### Ironwood

Installation Instructions, 5XX10 & 5XX35

V2.00 - Installation Instructions, Specifications and Project Plans are effective 1/8/2018 . This information is updated periodically and should not be relied upon after 2 years from 1/8/2018 . Please visit OZCOBP.com to get current information. 5







#### step 1

Installation Instructions, 5XX10 & 5XX35

V2.00 - Installation Instructions, Specifications and Project Plans are effective 1/8/2018. This information is updated periodically 7 and should not be relied upon after 2 years from 1/8/2018. Please visit OZCOBP.com to get current information.









### step 3

Installation Instructions, 5XX10 & 5XX35

V2.00 - Installation Instructions, Specifications and Project Plans are effective 1/8/2018. This information is upd