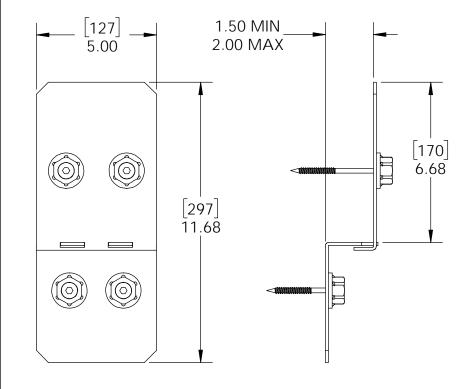

### Laredo Sunset Lite

Installation Instructions, 5XX10 & 5XX35

V2.00 - Installation Instructions, Specifications and Project Plans are effective 1/8/2018 . This information is updated periodically and should not be relied upon after 2 years from 1/8/2018 . Please visit OZCOBP.com to get current information.

51710

51735