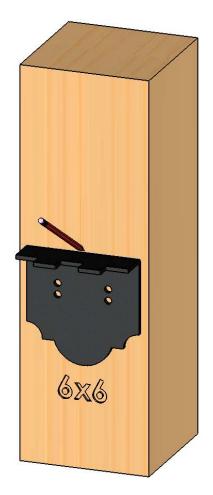

Installation Instructions, 56677 8" Post to Beam Coupler (P2B-SB-LS) 51777 8" Post to Beam Coupler (P2B-SB-IW)







-upper fasteners sold separately;
OWT Timber Screws or OWT Timber Bolts





56677



## Laredo Sunset & Ironwood



Laredo Sunset (566XX series)

2 great styles

Same functionality

choose your connection lifestyle

both styles available for most products



Ironwood (517XX series)















kit contains 2 assemblies













56677



Installation Instructions, 56677

V2.00 - Installation Instructions, Specifications and Project Plans are effective 3/28/2016 . This information is updated periodically and should not be relied upon after 2 years from 3/28/2016 . Please visit OZCOBP.com to get current information.







mark location to mount ledge



## step 1













**step 3 Timber Screws** 

**Installation Instructions, 56677** 

V2.00 - Installation Instructions, Specifications and Project Plans are effective 3/28/2016 . This information is updated periodically and should not be relied upon after 2 years from 3/28/2016 . Please visit OZCOBP.com to get current information.







Installation Instructions, 56677

V2.00 - Installation Instructions, Specifications and Project Plans are effective 3/28/2016 . This information is updated periodically and should not be relied upon after 2 years from 3/28/2016 . Please visit OZCOBP.com to get current information.