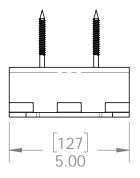

## step 1

**step 3 Timber Screws** 

**Installation Instructions, 56677** 

V2.00 - Installation Instructions, Specifications and Project Plans are effective 3/28/2016 . This information is updated periodically and should not be relied upon after 2 years from 3/28/2016 . Please visit OZCOBP.com to get current information.