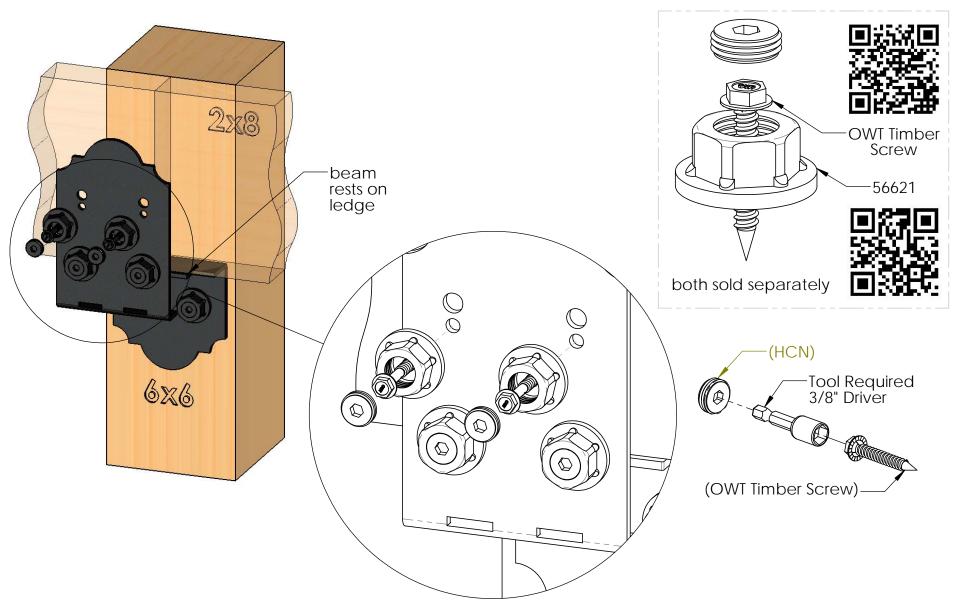

## step 1

**step 3 Timber Screws** 

**Installation Instructions, 56677** 

V2.00 - Installation Instructions, Specifications and Project Plans are effective 3/28/2016 . This information is updated periodically and should not be relied upon after 2 years from 3/28/2016 . Please visit OZCOBP.com to get current information.