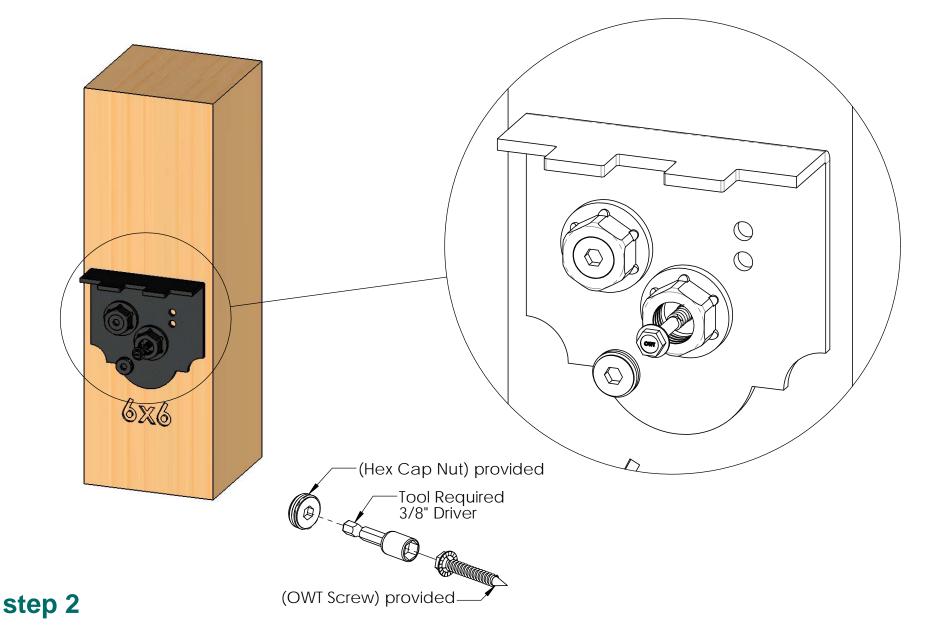

mark location to mount ledge

## step 1

**step 3 Timber Screws** 

**Installation Instructions, 56677** 

V2.00 - Installation Instructions, Specifications and Project Plans are effective 3/28/2016 . This information is updated periodically and should not be relied upon after 2 years from 3/28/2016 . Please visit OZCOBP.com to get current information.