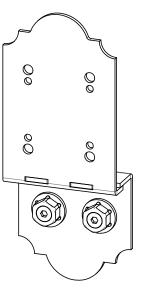

Installation Instructions, 56677 8" Post to Beam Coupler (P2B-SB-LS) 51777 8" Post to Beam Coupler (P2B-SB-IW)

-upper fasteners sold separately;
OWT Timber Screws or OWT Timber Bolts

56677

56677

Installation Instructions, 56677

V2.00 - Installation Instructions, Specifications and Project Plans are effective 3/28/2016 . This information is updated periodically and should not be relied upon after 2 years from 3/28/2016 . Please visit OZCOBP.com to get current information.