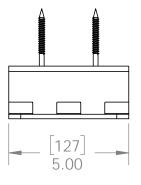

mark location to mount ledge

## step 1

**step 3 Timber Screws** 

**Installation Instructions, 56677** 

V2.00 - Installation Instructions, Specifications and Project Plans are effective 3/28/2016 . This information is updated periodically and should not be relied upon after 2 years from 3/28/2016 . Please visit OZCOBP.com to get current information.