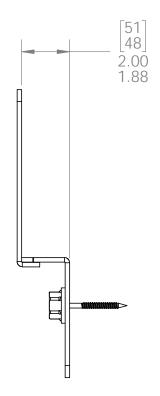

## step 1

**step 3 Timber Screws** 

**Installation Instructions, 56677** 

V2.00 - Installation Instructions, Specifications and Project Plans are effective 3/28/2016 . This information is updated periodically and should not be relied upon after 2 years from 3/28/2016 . Please visit OZCOBP.com to get current information.