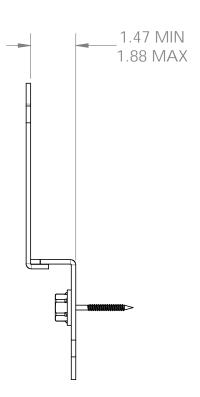

## step 1

**step 3 Timber Screws** 

**Installation Instructions, 56677** 

V2.00 - Installation Instructions, Specifications and Project Plans are effective 3/28/2016 . This information is updated periodically and should not be relied upon after 2 years from 3/28/2016 . Please visit OZCOBP.com to get current information.