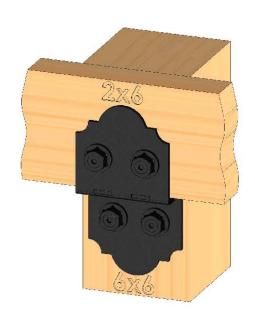

## step 1

**step 3 Timber Screws** 

**Installation Instructions, 56677** 

V2.00 - Installation Instructions, Specifications and Project Plans are effective 3/28/2016 . This information is updated periodically and should not be relied upon after 2 years from 3/28/2016 . Please visit OZCOBP.com to get current information.

Installation Instructions, 56677

V2.00 - Installation Instructions, Specifications and Project Plans are effective 3/28/2016 . This information is updated periodically and should not be relied upon after 2 years from 3/28/2016 . Please visit OZCOBP.com to get current information.