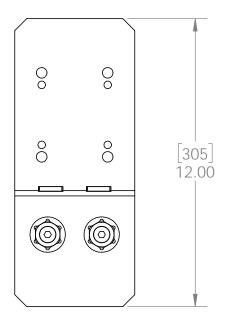

Installation Instructions, 56677 8" Post to Beam Coupler (P2B-SB-LS) 51777 8" Post to Beam Coupler (P2B-SB-IW)

-upper fasteners sold separately;
OWT Timber Screws or OWT Timber Bolts

56677

56677

Installation Instructions, 56677

V2.00 - Installation Instructions, Specifications and Project Plans are effective 3/28/2016 . This information is updated periodically and should not be relied upon after 2 years from 3/28/2016 . Please visit OZCOBP.com to get current information.