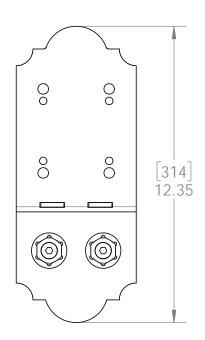

Installation Instructions, 56677 8" Post to Beam Coupler (P2B-SB-LS) 51777 8" Post to Beam Coupler (P2B-SB-IW)







-upper fasteners sold separately;
OWT Timber Screws or OWT Timber Bolts





56677



## Laredo Sunset & Ironwood



Laredo Sunset (566XX series)

2 great styles

Same functionality

choose your connection lifestyle

both styles available for most products



Ironwood (517XX series)















kit contains 2 assemblies













56677



Installation Instructions, 56677

V2.00 - Installation Instructions, Specifications and Project Plans are effective 3/28/2016 . This information is updated periodically and should not be relied upon after 2 years from 3/28/2016 . Please visit OZCOBP.com to get current information.







mark location to mount ledge



## step 1













**step 3 Timber Screws** 

**Installation Instructions, 56677** 

V2.00 - Installation Instructions, Specifications and Project Plans are effective 3/28/2016 . This information is updated periodically and should not be relied upon after 2 years from 3/28/2016 . Please visit OZCOBP.com to get current information.







Installation Instructions, 56677

V2.00 - Installation Instructions, Specificatio