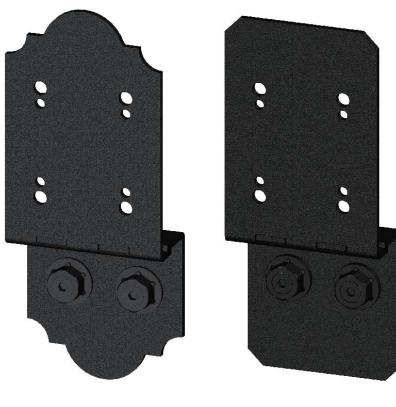

Installation Instructions, 56677 8" Post to Beam Coupler (P2B-SB-LS) 51777 8" Post to Beam Coupler (P2B-SB-IW)

-upper fasteners sold separately;
OWT Timber Screws or OWT Timber Bolts

56677

## Laredo Sunset & Ironwood

Laredo Sunset (566XX series)

2 great styles

Same functionality

choose your connection lifestyle

both styles available for most products

Ironwood (517XX series)

kit contains 2 assemblies

56677

Installation Instructions, 56677

V2.00 - Installation Instructions, Specifications and Project Plans are effective 3/28/2016 . This information is updated periodically and should not be relied upon after 2 years from 3/28/2016 . Please visit OZCOBP.com to get current information.