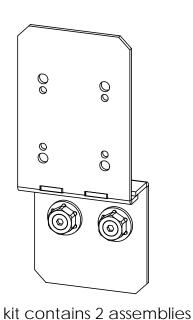

## Laredo Sunset & Ironwood

Laredo Sunset (566XX series)

2 great styles

Same functionality

choose your connection lifestyle

both styles available for most products

Ironwood (517XX series)

kit contains 2 assemblies