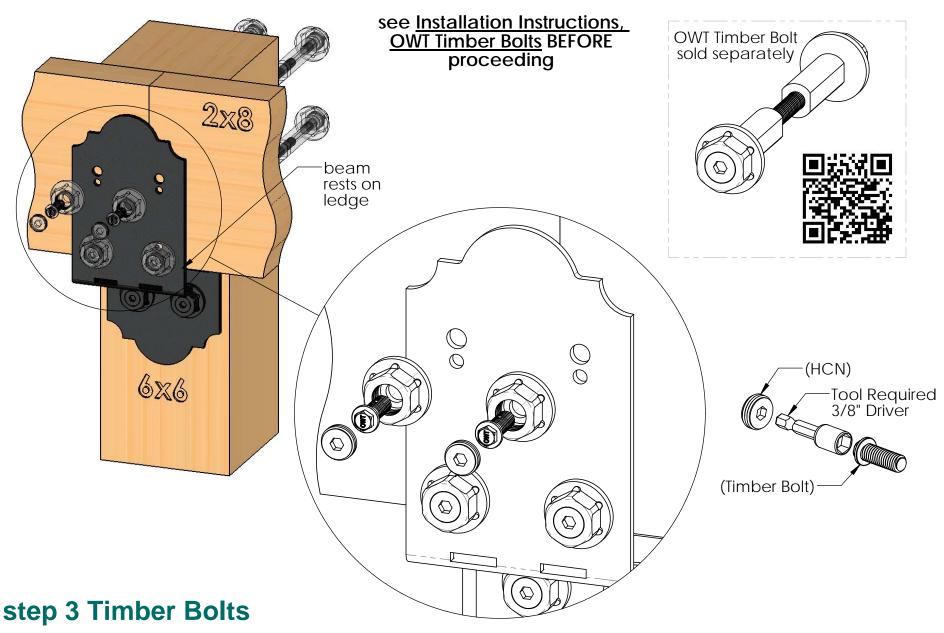

## step 1

**step 3 Timber Screws** 

**Installation Instructions, 56677** 

V2.00 - Installation Instructions, Specifications and Project Plans are effective 3/28/2016 . This information is updated periodically and should not be relied upon after 2 years from 3/28/2016 . Please visit OZCOBP.com to get current information.