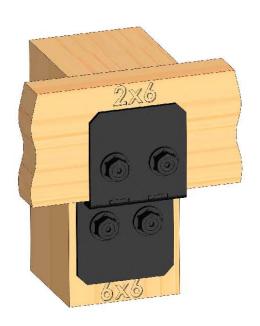

Installation Instructions, 56677 8" Post to Beam Coupler (P2B-SB-LS) 51777 8" Post to Beam Coupler (P2B-SB-IW)

-upper fasteners sold separately;
OWT Timber Screws or OWT Timber Bolts

56677

## Laredo Sunset & Ironwood

Laredo Sunset (566XX series)

2 great styles

Same functionality

choose your connection lifestyle

both styles available for most products

Ironwood (517XX series)

kit contains 2 assemblies