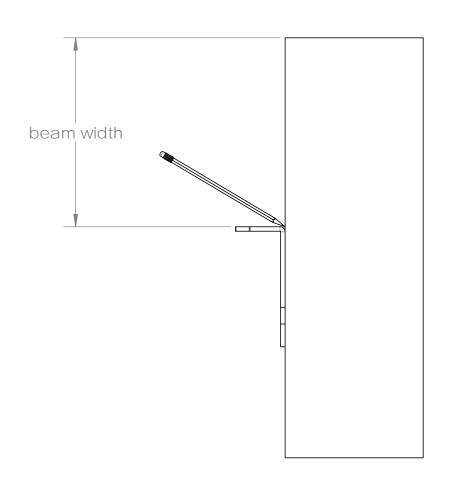

Installation Instructions, 56677 8" Post to Beam Coupler (P2B-SB-LS) 51777 8" Post to Beam Coupler (P2B-SB-IW)







-upper fasteners sold separately;
OWT Timber Screws or OWT Timber Bolts





56677



## Laredo Sunset & Ironwood



Laredo Sunset (566XX series)

2 great styles

Same functionality

choose your connection lifestyle

both styles available for most products



Ironwood (517XX series)















kit contains 2 assemblies













56677



Installation Instructions, 56677

V2.00 - Installation Instructions, Specifications and Project Plans are effective 3/28/2016 . This information is updated periodically and should not be relied upon after 2 years from 3/28/2016 . Please visit OZCOBP.com to get current information.







mark location to mount ledge



## step 1













**step 3 Timber Screws** 

**Installation Instructions, 56677** 

V2.00 - Installation Instructions, Specifications and Project Plans are effective 3/28/2016 . This information is updated periodically and should not be relied upon after 2 years from 3/28/2016 . Please visit OZCOBP.com to get current information.







Installation Instructions, 56677

V2.00 - Installation Instructions, Specifications and Project Plans are effective 3/28/2016 . This information is updated periodically and should not be relied upon after 2 years from 3/28/2016 . Please visit OZCOBP.com to get current information.