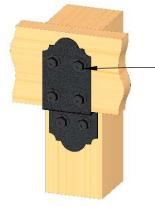

mark location to mount ledge

## step 1

**step 3 Timber Screws** 

**Installation Instructions, 56677** 

V2.00 - Installation Instructions, Specifications and Project Plans are effective 3/28/2016 . This information is updated periodically and should not be relied upon after 2 years from 3/28/2016 . Please visit OZCOBP.com to get current information.