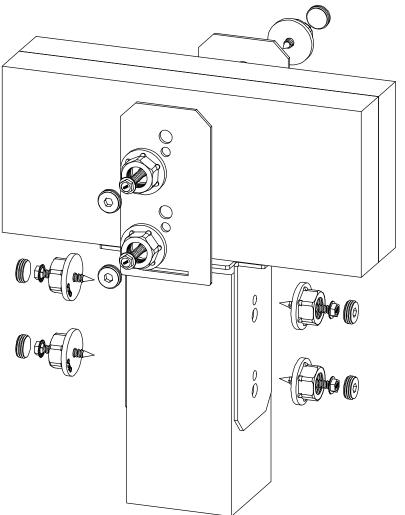

## **Typical Installation step 1**

Installation Instructions, Column Caps

#### **Typical Installation step 2**

Installation Instructions, Column Caps

this instruction illustrates 4x4 Column Cap; same procedure for 6x6 with additional screws