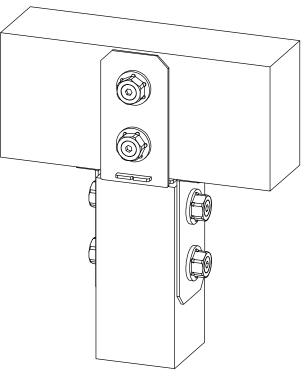

### **Typical Installation step 3**

Installation Instructions, Column Caps

V2.00 - Installation Instructions, Specifications and Project Plans are effective 3/8/2018. This information is updated periodically and should not be relied upon after 2 years from 3/8/2018. Please visit OZCOBP.com to get current information.