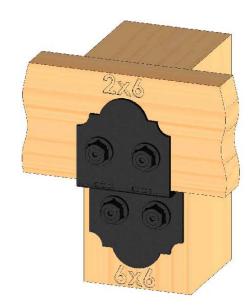

### Applications: 51778 (shown) & 56678

Installation Instructions, Column Caps

V2.00 - Installation Instructions, Specifications and Project Plans are effective 3/8/2018 . This information is updated periodically and should not be relied upon after 2 years from 3/8/2018 . Please visit OZCOBP.com to get current information. 8