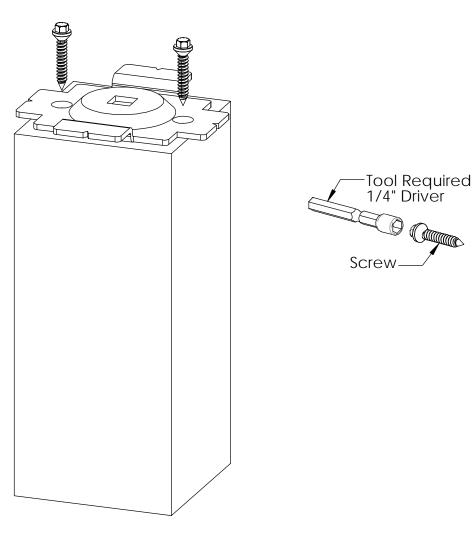

information is updated periodically and should not be relied upon after 2 years from 3/8/2018 . Please visit OZCOBP.com to get current information. 3

this instruction illustrates 4x4 Column Cap; same procedure for 6x6 with additional screws

# Laredo Sunset & Ironwood



Laredo Sunset (566XX series) 2 great styles

Same functionality

choose your connection lifestyle

both styles available for most products



**ENJOY** 

lronwood (517XX series)



V2.00 - Installation Instructions, Specifications and Project Plans are effective 3/8/2018 . This information is updated periodically and should not be relied upon after 2 years from 3/8/2018 . Please visit OZCOBP.com to get current information.





this instruction illustrates 4x4 Column Cap; same procedure for 6x6 with additional screws





## **Typical Installation step 1**

Installation Instructions, Column Caps



#### **Typical Installation step 2**

Installation Instructions, Column Caps





this instruction illustrates 4x4 Column Cap; same procedure for 6x6 with additional screws





### **Typical Installation step 3**

Installation Instructions, Column Caps

V2.00 - Installation Instructions, Specifications and Project Plans are effective 3/8/2018. This information is updated periodically and should not be relied upon after 2 years from 3/8/2018. Please visit OZCOBP.com to get current information.







4x4 post 2x6 beams



4x4 Post 4x6 Beam

### Applications: 51778 (shown) & 56678

Installation Instructions, Column Caps

V2.00 - Installation Instructions, Specifications and Project Plans are effective 3/8/2018 .