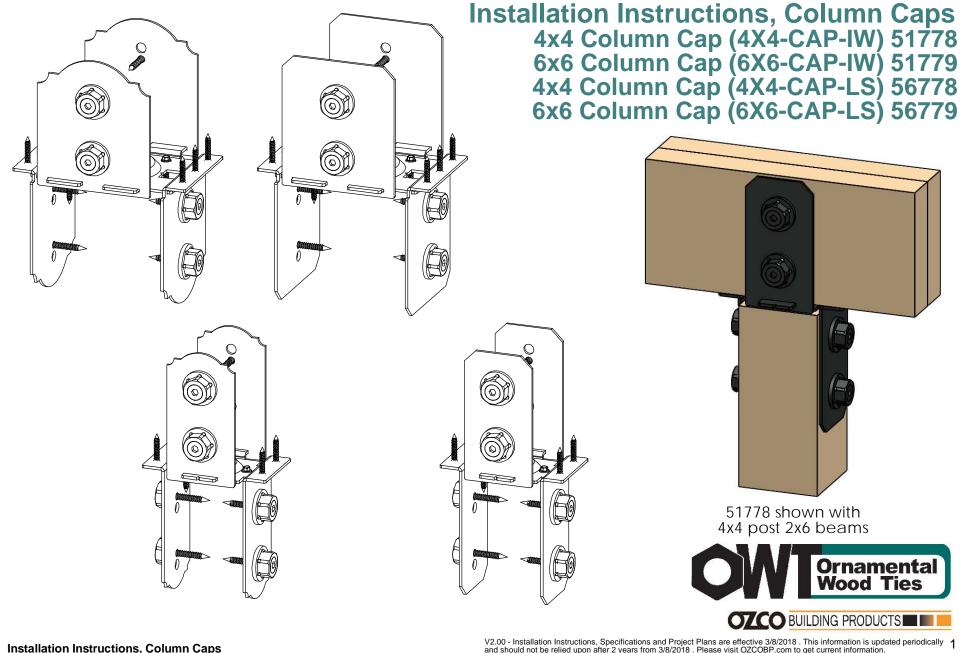

#### **Overview**

Installation Instructions, Column Caps

V2.00 - Installation Instructions, Specifications and Project Plans are effective 3/8/2018 . This information is updated periodically and should not be relied upon after 2 years from 3/8/2018 . Please visit OZCOBP.com to get current information. 3