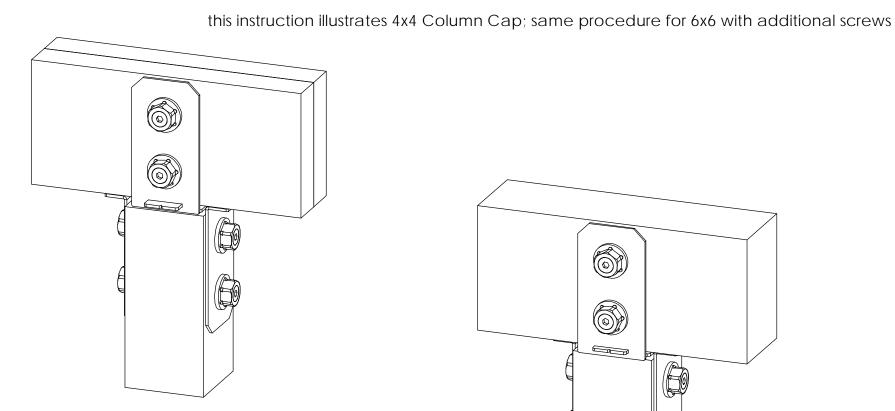

#### PURCHASE CONSTRUCT DESIGN **ENJOY**

Ornamental Wood Ties

this instruction illustrates 4x4 Column Cap; same procedure for 6x6 with additional screws

this instruction illustrates 4x4 Column Cap; same procedure for 6x6 with additional screws

#### **Typical Installation step 2**

Installation Instructions, Column Caps

this instruction illustrates 4x4 Column Cap; same procedure for 6x6 with additional screws