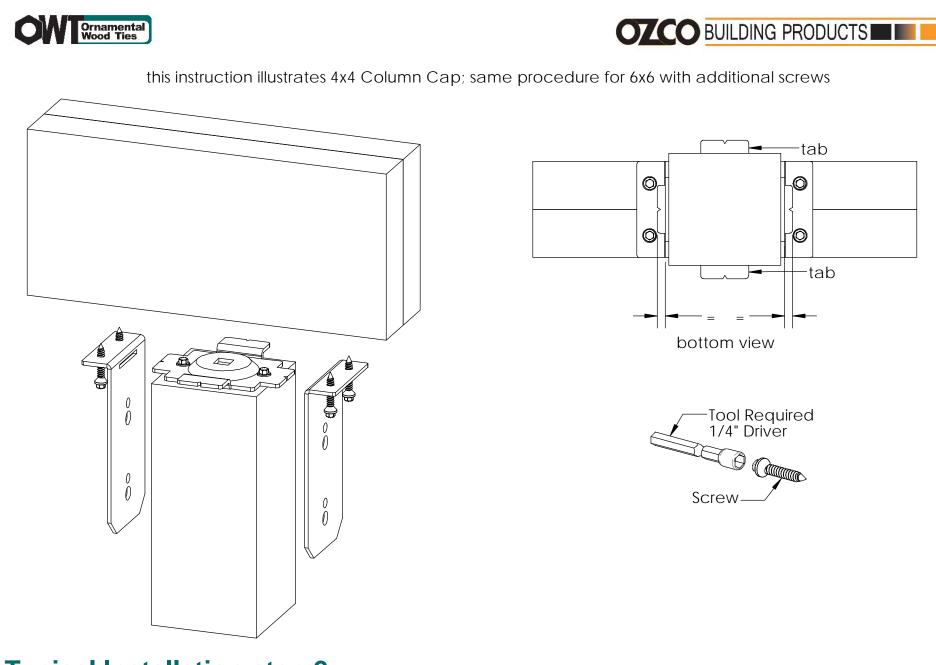

#### **Typical Installation step 2**

Installation Instructions, Column Caps

this instruction illustrates 4x4 Column Cap; same procedure for 6x6 with additional screws

### **Typical Installation step 3**

Installation Instructions, Column Caps

V2.00 - Installation Instructions, Specifications and Project Plans are effective 3/8/2018. This information is updated periodically and should not be relied upon after 2 years from 3/8/2018. Please visit OZCOBP.com to get current information.