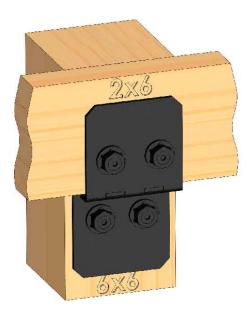

### Applications: 51778 (shown) & 56678

Installation Instructions, Column Caps

V2.00 - Installation Instructions, Specifications and Project Plans are effective 3/8/2018 . This information is updated periodically and should not be relied upon after 2 years from 3/8/2018 . Please visit OZCOBP.com to get current information. 8