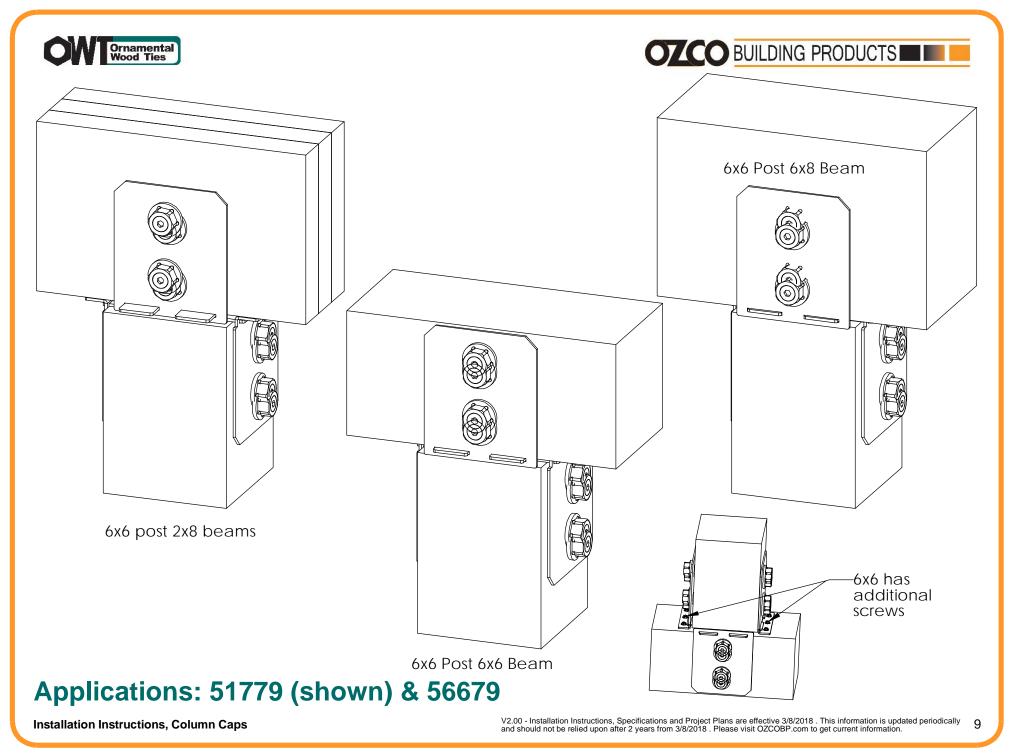

### Applications: 51778 (shown) & 56678

Installation Instructions, Column Caps

V2.00 - Installation Instructions, Specifications and Project Plans are effective 3/8/2018 . This information is updated periodically and should not be relied upon after 2 years from 3/8/2018 . Please visit OZCOBP.com to get current information. 8