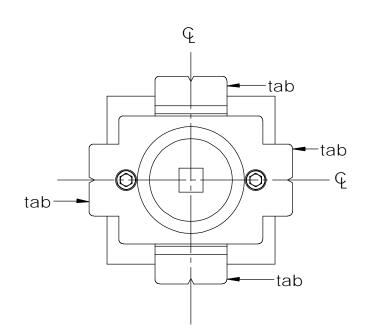

is information is updated periodically and should not be relied upon after 2 years from 3/8/2018 . Please visit OZCOBP.com to get current information. 3

this instruction illustrates 4x4 Column Cap; same procedure for 6x6 with additional screws

# Laredo Sunset & Ironwood



Laredo Sunset (566XX series) 2 great styles

Same functionality

choose your connection lifestyle

both styles available for most products



**ENJOY** 

lronwood (517XX series)



V2.00 - Installation Instructions, Specifications and Project Plans are effective 3/8/2018 . This information is updated periodically and should not be relied upon after 2 years from 3/8/2018 . Please visit OZCOBP.com to get current information.





this instruction illustrates 4x4 Column Cap; same procedure for 6x6 with additional screws





## **Typical Installation step 1**

Installation Instructions, Column Caps



#### **Typical Installation step 2**

Installation Instructions, Column Caps





this instruction illustrates 4x4 Column Cap; same procedure for 6x6 with additional screws





### **Typical Installation step 3**

Installation Instructions, Column Caps

V2.00 - Installation Instructions, Specifications and Project Plans are effective 3/8/2018. This information is updated periodically and should not be relied upon after 2 years from 3/8/2018. Please visit OZCOBP.com to get current information.







4x4 post 2x6 beams



4x4 Post 4x6 Beam

### Applications: 51778 (shown) & 56678

Installation Instructions, Column Caps

V2.00 - Installation Instructions, Specifications and Project Plans are effective 3/8/2018