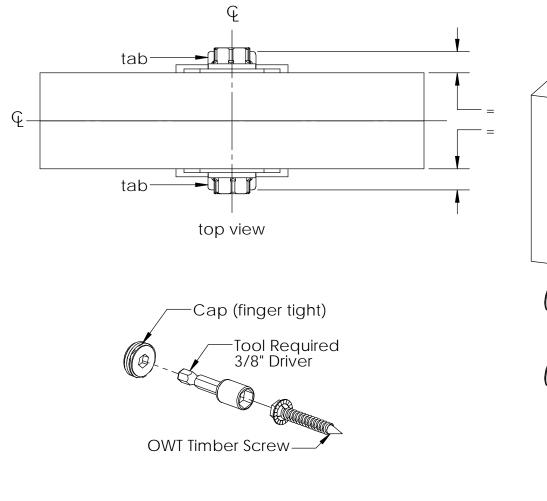

#### **Overview**

Installation Instructions, Column Caps

V2.00 - Installation Instructions, Specifications and Project Plans are effective 3/8/2018 . This information is updated periodically and should not be relied upon after 2 years from 3/8/2018 . Please visit OZCOBP.com to get current information. 3

## **Typical Installation step 1**

Installation Instructions, Column Caps