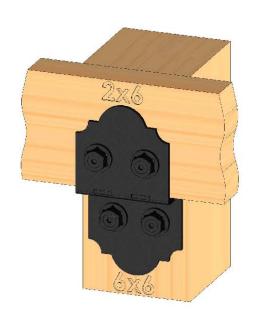

kit includes 2 assemblies

step 1

**Installation Instructions, 56676** 

step 2 Timber Screws

## see <u>Installation Instructions,</u> OWT Timber Bolts BEFORE proceeding

step 2 Timber Bolts