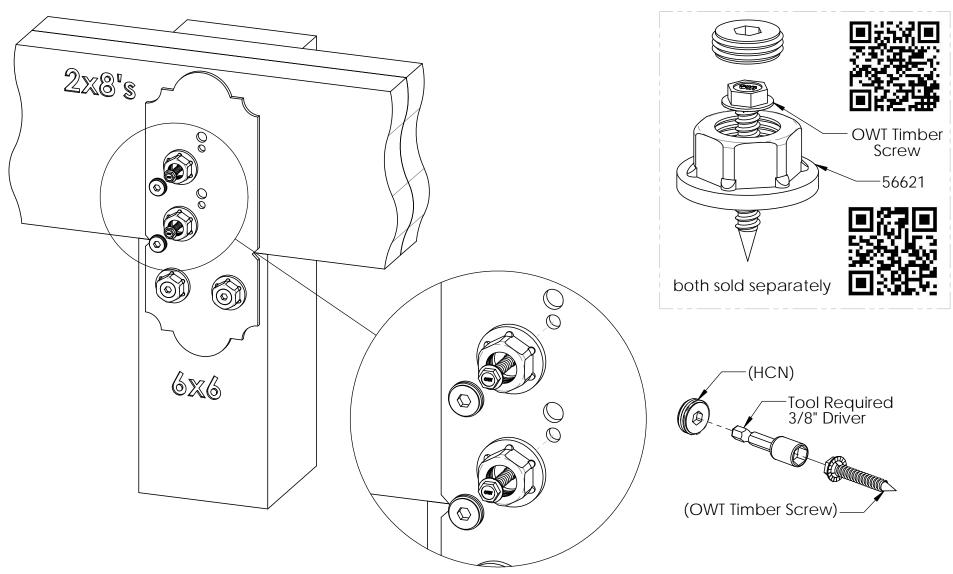

kit includes 2 assemblies

step 1

**Installation Instructions, 56676** 

step 2 Timber Screws