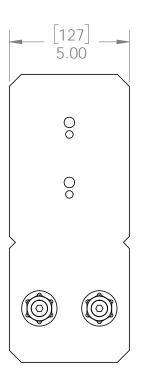

kit includes 2 assemblies

step 1

**Installation Instructions, 56676** 

step 2 Timber Screws