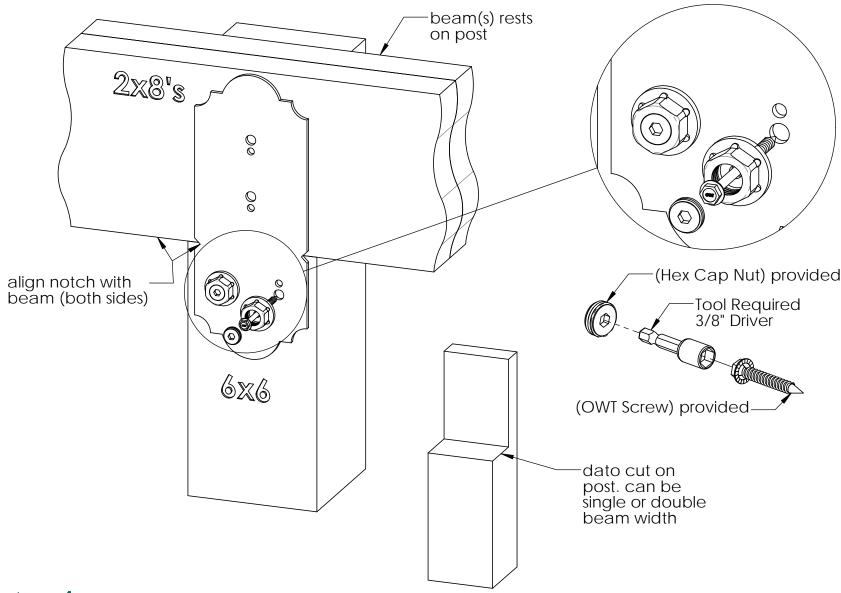

**Installation Instructions,** 56676 8" Post to Beam Flush (P2B-LS-8F) 51776 8" Post to Beam Flush (P2B-IW-8F)

upper fasteners sold separately; OWT Timber Screws or OWT Timber Bolts

Typical Installation Laredo Sunset shown

## Laredo Sunset & Ironwood

Laredo Sunset (566XX series)

2 great styles

Same functionality

choose your connection lifestyle

both styles available for most products

Ironwood (517XX series)

kit includes 2 assemblies