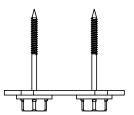

**Installation Instructions,** 56676 8" Post to Beam Flush (P2B-LS-8F) 51776 8" Post to Beam Flush (P2B-IW-8F)

upper fasteners sold separately; OWT Timber Screws or OWT Timber Bolts

Typical Installation Laredo Sunset shown