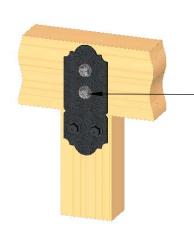

**Installation Instructions,** 56676 8" Post to Beam Flush (P2B-LS-8F) 51776 8" Post to Beam Flush (P2B-IW-8F)

upper fasteners sold separately; OWT Timber Screws or OWT Timber Bolts

Typical Installation Laredo Sunset shown

kit includes 2 assemblies

step 1

**Installation Instructions, 56676** 

step 2 Timber Screws