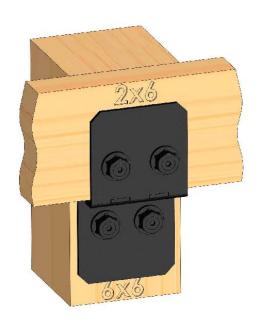

## see <u>Installation Instructions,</u> OWT Timber Bolts BEFORE proceeding

step 2 Timber Bolts