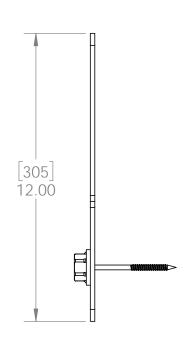

## see <u>Installation Instructions,</u> OWT Timber Bolts BEFORE proceeding

step 2 Timber Bolts