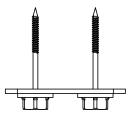

**Installation Instructions,** 56676 8" Post to Beam Flush (P2B-LS-8F) 51776 8" Post to Beam Flush (P2B-IW-8F)

upper fasteners sold separately; OWT Timber Screws or OWT Timber Bolts

Typical Installation Laredo Sunset shown