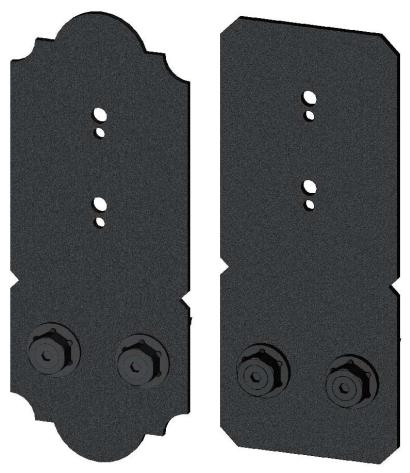

## Laredo Sunset & Ironwood

Laredo Sunset (566XX series)

2 great styles

Same functionality

choose your connection lifestyle

both styles available for most products

Ironwood (517XX series)

kit includes 2 assemblies