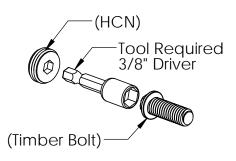

## see <u>Installation Instructions,</u> OWT Timber Bolts BEFORE proceeding

step 2 Timber Bolts