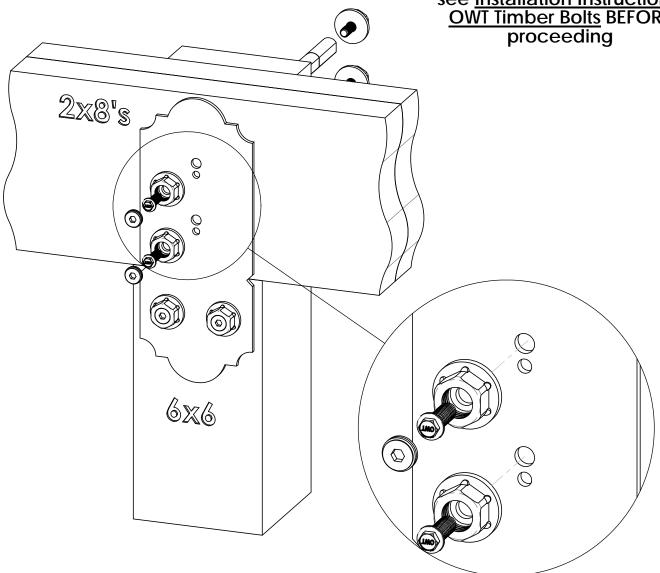

## see <u>Installation Instructions,</u> OWT Timber Bolts BEFORE proceeding

step 2 Timber Bolts