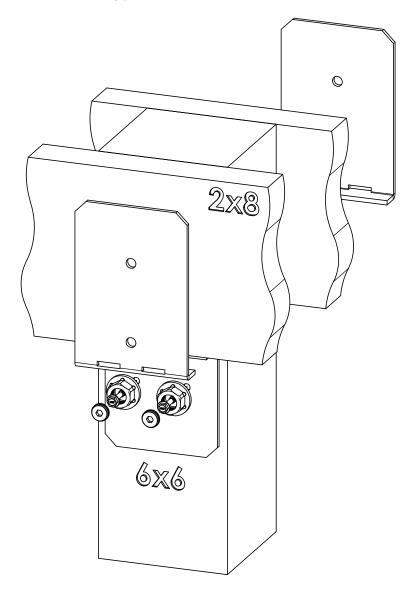

## **Product & Packaging Specs** Bolt Inline (P2B-BI-IW) Item #: Typical Installation & Basic Assembly