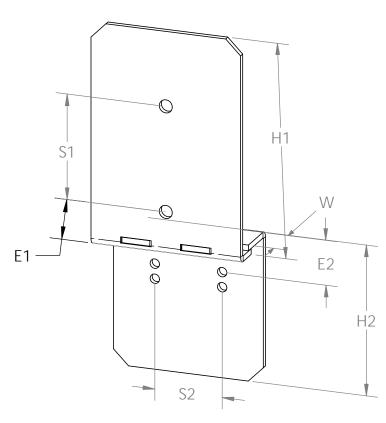

## **Product & Packaging Specs** Bolt Inline (P2B-BI-IW) Item #: Typical Installation & Basic Assembly

Weight: 3.93 LBS Scale: 1:4 Last updated: 10/10/2016

## **Product & Packaging Specs** Bolt Inline (P2B-BI-IW) Item #: Typical Installation & Basic Assembly