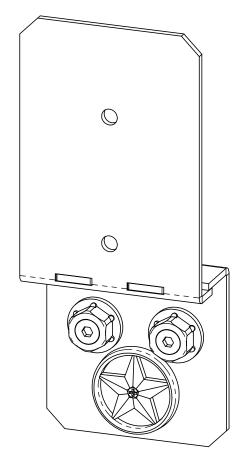

## **Product & Packaging Specs** Bolt Inline (P2B-BI-IW) Item #: Typical Installation & Basic Assembly

Weight: 3.93 LBS Scale: 1:4 Last updated: 10/10/2016

## **Product & Packaging Specs** Bolt Inline (P2B-BI-IW) Item #: Typical Installation & Basic Assembly