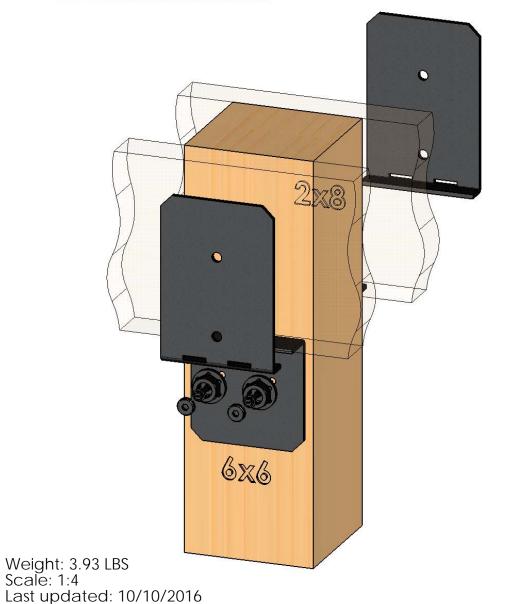

## **Product & Packaging Specs** Bolt Inline (P2B-BI-IW) Item #: Typical Installation & Basic Assembly

Weight: 3.93 LBS Scale: 1:4 Last updated: 10/10/2016

## **Product & Packaging Specs** Bolt Inline (P2B-BI-IW) Item #: Typical Installation & Basic Assembly