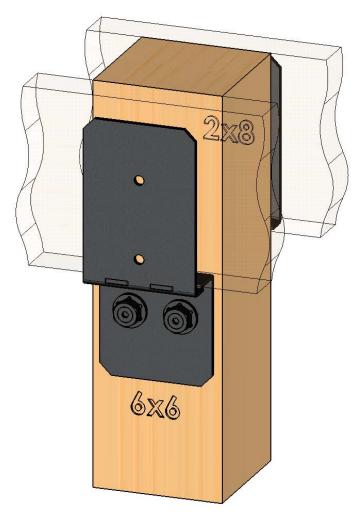

# **Product & Packaging Specs** Post to Beam Bolt Inline (P2B-BI-IW) Item #: Typical Installation & Basic Assembly

**TIMBER BOLTS SOLD SEPARATELY** 

Weight: 41.00 LBS Scale: 1:4 Last updated: 10/10/2016

## Product & Packaging Specs Post to Beam Bolt Inline (P2B-BI-IW)

Item #: 51737

Weight: 7.87 LBS Scale: 1:4 Last updated: 10/10/2016

V2.00 - Installation Instructions, Specifications and Project Plans are effective 10/10/2016 . This information is updated periodically and should not be relied upon after 2 years from 10/10/2016 . Please visit OZCOBP.com to get current information.