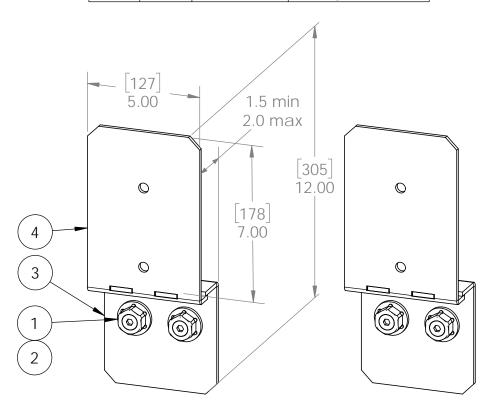

# Product & Packaging Specs Bolt Inline (P2B-BI-IW) Item #: 51737

Weight: 3.93 LBS Scale: 1:4

Last updated: 10/10/2016

51737

| NO. | QTY. | NUMBER   | DESCRIPTION                            |
|-----|------|----------|----------------------------------------|
| 1   | 0.2  | 56621    | 1 1/2" Hex<br>Cap Nut<br>(HCN)         |
| 2   | 0.08 | 56626    | OWT Timber<br>Screw 2-3/4"             |
| 3   | 1    | 51710-11 | Screw 2-3/4"<br>Ledge, Post to<br>Beam |
| 4   | 1    | 51737-11 | Plate, Bolt<br>Inline                  |

# Product & Packaging Specs Bolt Inline (P2B-BI-IW) Item #: 51737