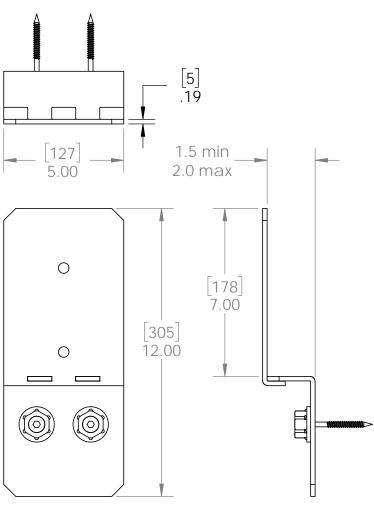

# Product & Packaging Specs Bolt Inline (P2B-BI-IW) Item #: 51737

Weight: 3.93 LBS Scale: 1:4

Last updated: 10/10/2016

51737

| NO. | QTY. | NUMBER   | DESCRIPTION                            |
|-----|------|----------|----------------------------------------|
| 1   | 0.2  | 56621    | 1 1/2" Hex<br>Cap Nut<br>(HCN)         |
| 2   | 0.08 | 56626    | OWT Timber<br>Screw 2-3/4"             |
| 3   | 1    | 51710-11 | Screw 2-3/4"<br>Ledge, Post to<br>Beam |
| 4   | 1    | 51737-11 | Plate, Bolt<br>Inline                  |

# Product & Packaging Specs Bolt Inline (P2B-BI-IW) Item #: 51737