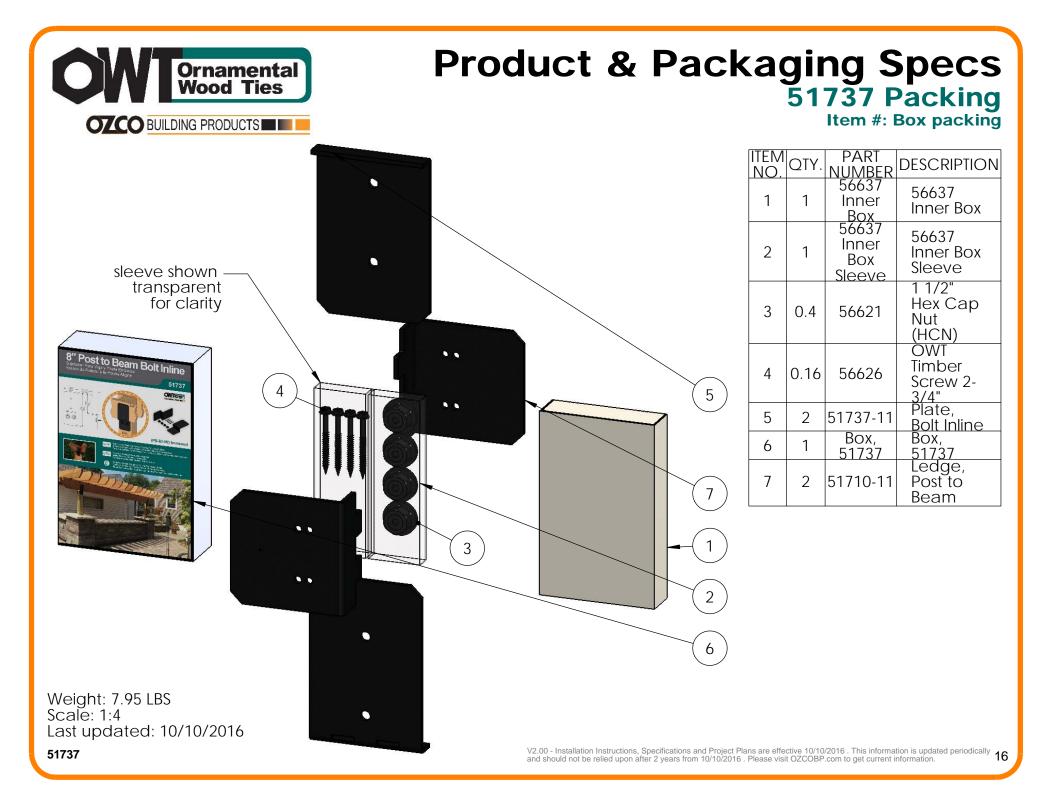

### Product & Packaging Specs Bolt Inline (P2B-BI-IW) Item #: 56637

Weight: 3.93 LBS Scale: 1:3 Last updated: 10/10/2016

V2.00 - Installation Instructions, Specifications and Project Plans are effective 10/10/2016 . This information is updated periodically and should not be relied upon after 2 years from 10/10/2016 . Please visit OZCOBP.com to get current information.

51737