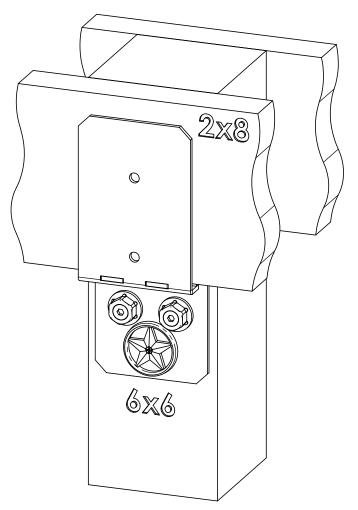

# **Product & Packaging Specs** Post to Beam Bolt Inline (P2B-BI-IW) Item #: Typical Installation & Basic Assembly

**TIMBER BOLTS SOLD SEPARATELY** 

Weight: 41.00 LBS Scale: 1:4 Last updated: 10/10/2016

#### **STARS SOLD SEPARATELY**

Weight: 3.93 LBS Scale: 1:2.5 Last updated: 10/10/2016