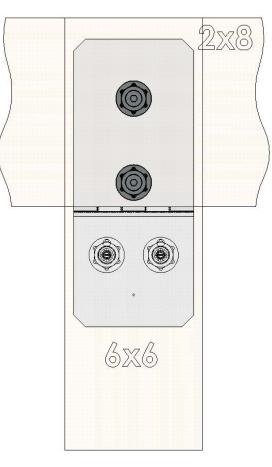

# Product & Packaging Specs Bolt Inline (P2B-BI-IW) Item #: 51737

Weight: 3.93 LBS Scale: 1:4

Last updated: 10/10/2016

51737

| NO. | QTY. | NUMBER   | DESCRIPTION                            |
|-----|------|----------|----------------------------------------|
| 1   | 0.2  | 56621    | 1 1/2" Hex<br>Cap Nut<br>(HCN)         |
| 2   | 0.08 | 56626    | OWT Timber<br>Screw 2-3/4"             |
| 3   | 1    | 51710-11 | Screw 2-3/4"<br>Ledge, Post to<br>Beam |
| 4   | 1    | 51737-11 | Plate, Bolt<br>Inline                  |

# Product & Packaging Specs Bolt Inline (P2B-BI-IW) Item #: 51737