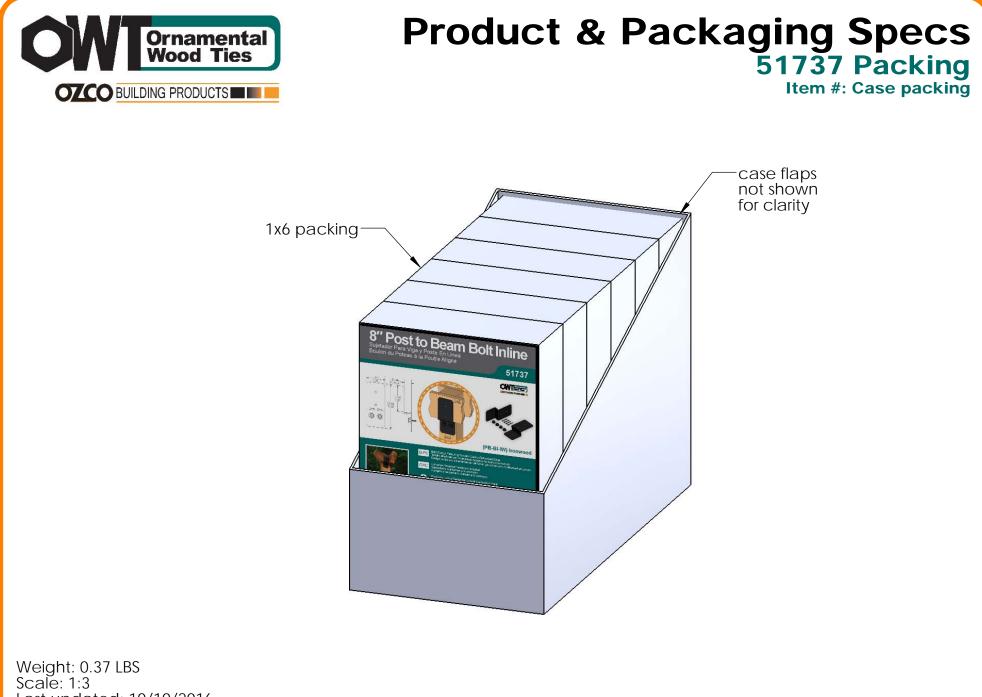

### Product & Packaging Specs 51737 Packing Item #: Pallet packing

-Total number of cases: 28

V2.00 - Installation Instructions, Specifications and Project Plans are effective 10/10/2016 . This information is updated periodically and should not be relied upon after 2 years from 10/10/2016 . Please visit OZCOBP.com to get current information.