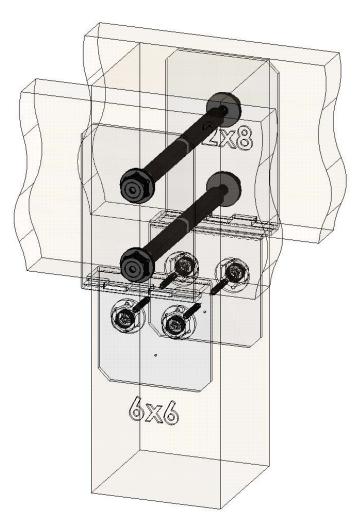

# **Product & Packaging Specs** Post to Beam Bolt Inline (P2B-BI-IW) Item #: Typical Installation & Basic Assembly

**TIMBER BOLTS SOLD SEPARATELY** 

Weight: 41.00 LBS Scale: 1:4 Last updated: 10/10/2016