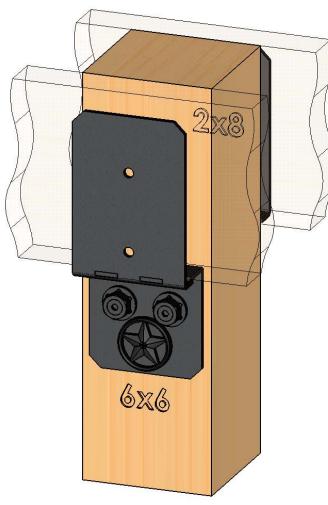

# **Product & Packaging Specs** Post to Beam Bolt Inline (P2B-BI-IW) Item #: Typical Installation & Basic Assembly

**TIMBER BOLTS SOLD SEPARATELY** 

Weight: 41.00 LBS Scale: 1:4 Last updated: 10/10/2016

## Product & Packaging Specs Post to Beam Bolt Inline (P2B-BI-IW)

Item #: 51737

Weight: 7.87 LBS Scale: 1:4 Last updated: 10/10/2016

V2.00 - Installation Instructions, Specifications and Project Plans are effective 10/10/2016 . This information is updated periodically and should not be relied upon after 2 years from 10/10/2016 . Please visit OZCOBP.com to get current information.