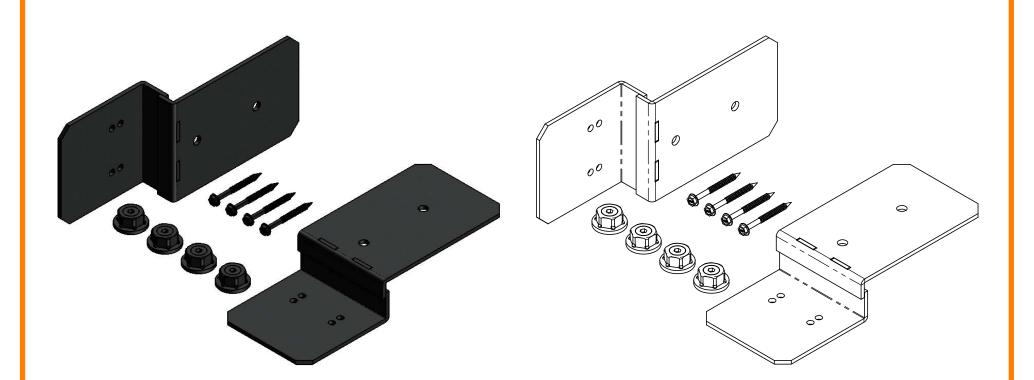

# Product & Packaging Specs Bolt Inline (P2B-BI-IW) Item #: 51737

Weight: 3.93 LBS Scale: 1:4

Last updated: 10/10/2016

51737

| NO. | QTY. | NUMBER   | DESCRIPTION                            |
|-----|------|----------|----------------------------------------|
| 1   | 0.2  | 56621    | 1 1/2" Hex<br>Cap Nut<br>(HCN)         |
| 2   | 0.08 | 56626    | OWT Timber<br>Screw 2-3/4"             |
| 3   | 1    | 51710-11 | Screw 2-3/4"<br>Ledge, Post to<br>Beam |
| 4   | 1    | 51737-11 | Plate, Bolt<br>Inline                  |

# Product & Packaging Specs Bolt Inline (P2B-BI-IW) Item #: 51737