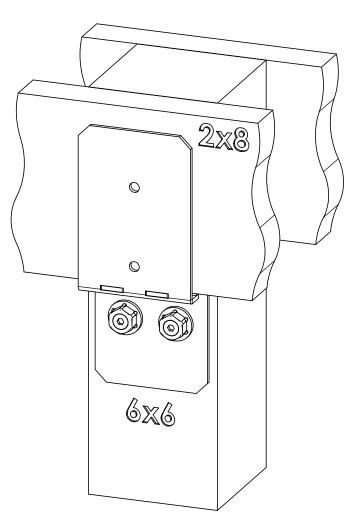

----------------------------|
| 1   | 0.2  | 56621    | 1 1/2" Hex<br>Cap Nut<br>(HCN)         |
| 2   | 0.08 | 56626    | OWT Timber<br>Screw 2-3/4"             |
| 3   | 1    | 51710-11 | Screw 2-3/4"<br>Ledge, Post to<br>Beam |
| 4   | 1    | 51737-11 | Plate, Bolt<br>Inline                  |

DADT





### Product & Packaging Specs Bolt Inline (P2B-BI-IW) Item #: 56637



Weight: 3.93 LBS Scale: 1:3 Last updated: 10/10/2016

V2.00 - Installation Instructions, Specifications and Project Plans are effective 10/10/2016 . This information is updated periodically and should not be relied upon after 2 years from 10/10/2016 . Please visit OZCOBP.com to get current information.

51737



## **Product & Packaging Specs** Bolt Inline (P2B-BI-IW) Item #: Typical Installation & Basic Assembly





Weight: 3.93 LBS Scale: 1:4 Last updated: 10/10/2016



## **Product & Packaging Specs** Bolt Inline (P2B-BI-IW) Item #: Typical Installation & Basic Assembly







# **Product & Packaging Specs** Post to Beam Bolt Inline (P2B-BI-IW) Item #: Typical Installation & Basic Assembly

**TIMBER BOLTS SOLD SEPARATELY** 





Weight: 41.00 LBS Scale: 1:4 Last updated: 10/10/2016



# Product & Packaging Specs Bolt Inline (P2B-BI-IW) Item #: 51737





#### **STARS SOLD SEPARATELY**

Weight: 3.93 LBS Scale: 1:2.5 Last updated: 10/10/2016



## **Product & Packaging Specs** Bolt Inline (P2B-BI-IW) Item #: Typical Installation & Basic Assembly





#### **STARS SOLD SEPARATELY**

Weight: 3.93 LBS Scale: 1:2.5 Last updated: 10/10/2016



## Product & Packaging Specs Post to Beam Bolt Inline (P2B-BI