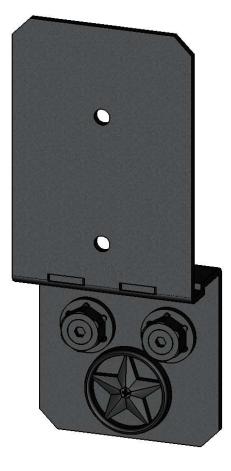

#### **STARS SOLD SEPARATELY**

Weight: 3.93 LBS Scale: 1:2.5 Last updated: 10/10/2016