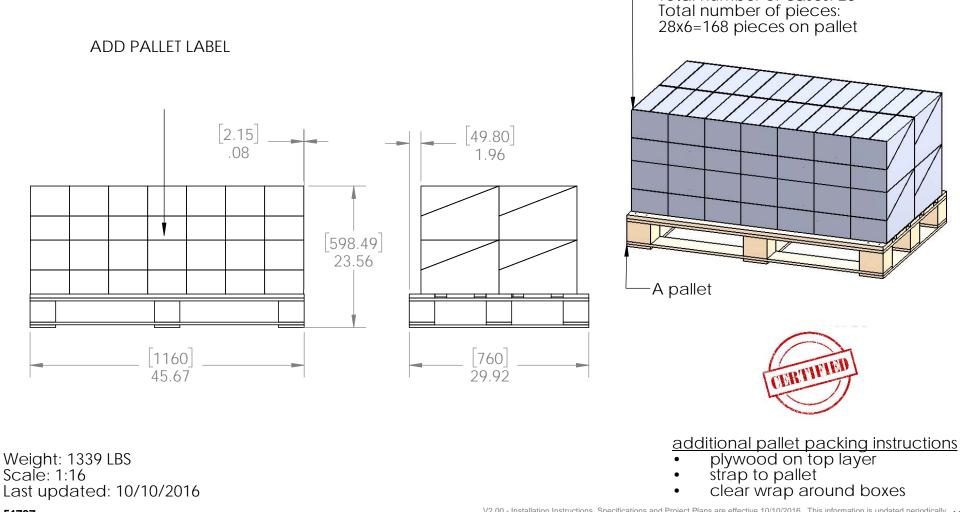

### Product & Packaging Specs 51737 Packing Item #: Pallet packing

-Total number of cases: 28

V2.00 - Installation Instructions, Specifications and Project Plans are effective 10/10/2016 . This information is updated periodically and should not be relied upon after 2 years from 10/10/2016 . Please visit OZCOBP.com to get current information.