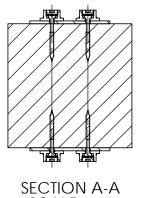

SECTION A-A SCALE 1 : 6

<u>2 Beam Installation</u> Ledges MUST be aligned with one another to ensure remaining installation is easier