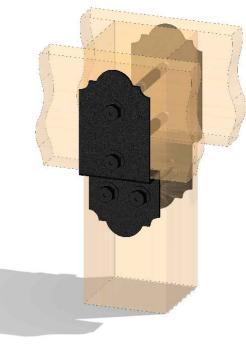

#### Installation Instructions, 56637 Bolt Inline (P2B-BI-LS) 51737 Bolt Inline (P2B-BI-IW)

ENJOY

Typical Installation with Timber Bolts (sold separately)

Laredo Sunset shown

V2.00 - Installation Instructions, Specifications and Project Plans are effective 3/28/2016 . This information is updated periodically and should not be relied upon after 2 years from 3/28/2016 . Please visit OZCOBP.com to get current information.

#### One 4x8 Beam (requires dato cut to post)