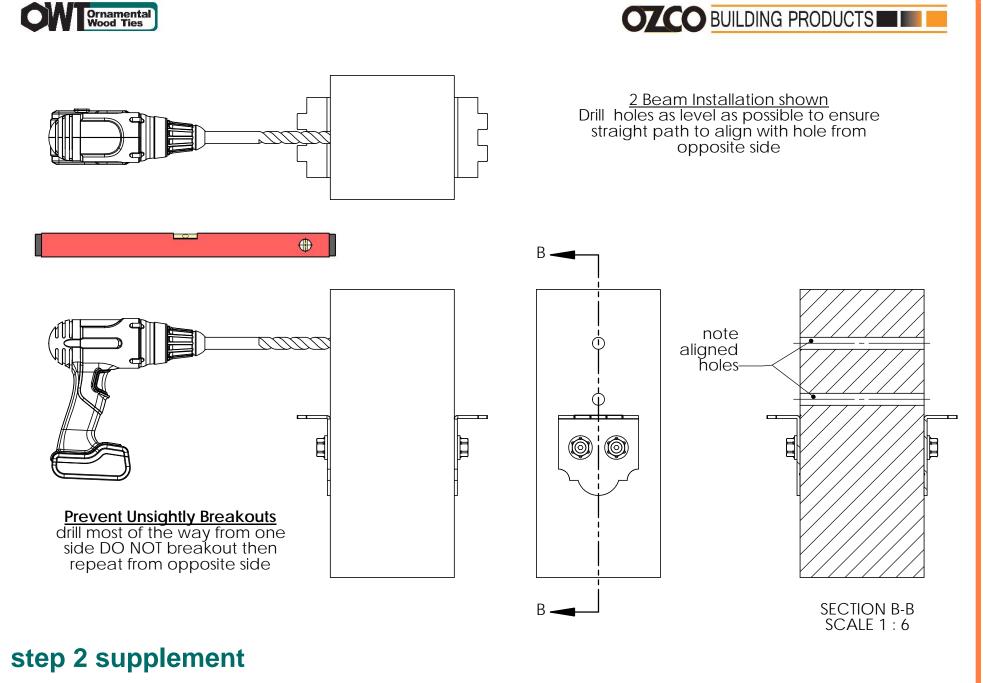

#### step 1 supplement

Installation Instructions, 56637

V2.00 - Installation Instructions, Specifications and Project Plans are effective 3/28/2016 . This information is updated periodically 11 and should not be relied upon after 2 years from 3/28/2016 . Please visit OZCOBP.com to get current information.

SECTION A-A SCALE 1 : 6

<u>2 Beam Installation</u> Ledges MUST be aligned with one another to ensure remaining installation is easier