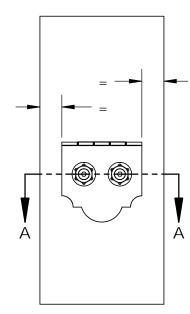

SECTION A-A SCALE 1 : 6

<u>2 Beam Installation</u> Ledges MUST be aligned with one another to ensure remaining installation is easier