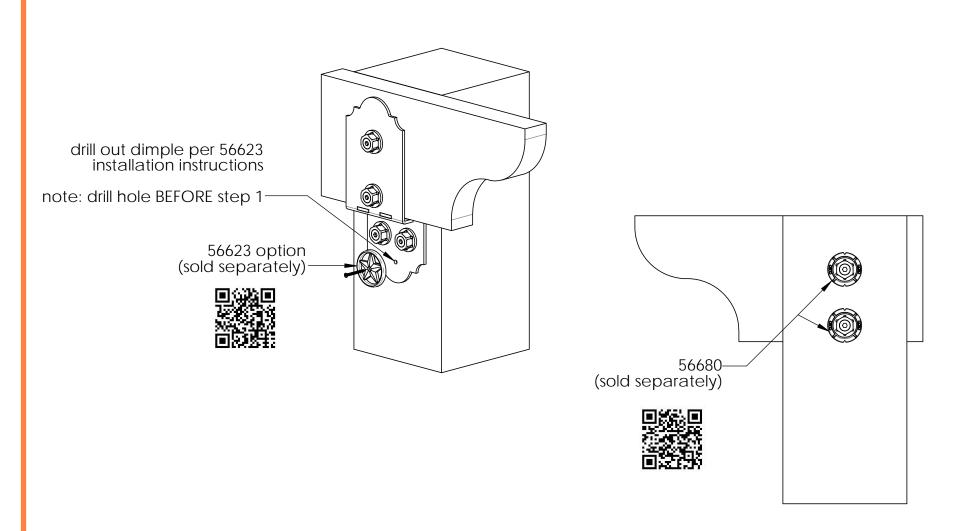

#### optional accessories

Installation Instructions, 56637

#### 4x8 only

Installation Instructions, 56637

V2.00 - Installation Instructions, Specifications and Project Plans are effective 3/28/2016 . This information is updated periodically g and should not be relied upon after 2 years from 3/28/2016 . Please visit OZCOBP.com to get current information.