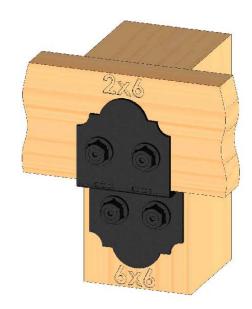

#### step 1

Installation Instructions, 56637

V2.00 - Installation Instructions, Specifications and Project Plans are effective 3/28/2016 . This information is updated periodically 10 and should not be relied upon after 2 years from 3/28/2016 . Please visit OZCOBP.com to get current information.

SECTION A-A SCALE 1 : 6

<u>2 Beam Installation</u> Ledges MUST be aligned with one another to ensure remaining installation is easier