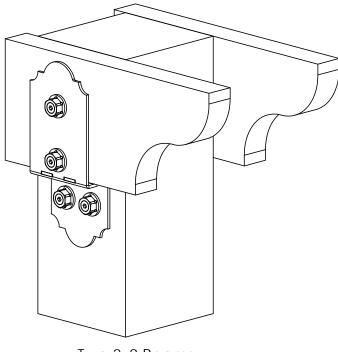

ns are effective 3/28/2016 . This information is updated periodically and should not be relied upon after 2 years from 3/28/2016 . Please visit OZCOBP.com to get current information.



V2.00 - Installation Instructions, Specifications and Project Plans are effective 3/28/2016 . This information is updated periodically and should not be relied upon after 2 years from 3/28/2016 . Please visit OZCOBP.com to get current information.





#### One 4x8 Beam (requires dato cut to post)

### installation options

Installation Instructions, 56637

V2.00 - Installation Instructions, Specifications and Project Plans are effective 3/28/2016 . This information is updated periodically and should not be relied upon after 2 years from 3/28/2016 . Please visit OZCOBP.com to get current information.

## 



Two 2x8 Beams







#### optional accessories

Installation Instructions, 56637



#### 4x8 only

Installation Instructions, 56637

V2.00 - Installation Instructions, Specifications and Project Plans are effective 3/28/2016 . This information is updated periodically g and should not be relied upon after 2 years from 3/28/2016 . Please visit OZCOBP.com to get current information.



#### step 1

Installation Instructions, 56637

V2.00 - Installation Instructions, Specifications and Project Plans are effective 3/28/2016 . This information is updated periodically 10 and should not be relied upon after 2 years from 3/28/2016 . Please visit OZCOBP.com to get current information.







SECTION A-A SCALE 1 : 6

<u>2 Beam Installation</u> Ledges MUST be aligned with one another to ensure remai