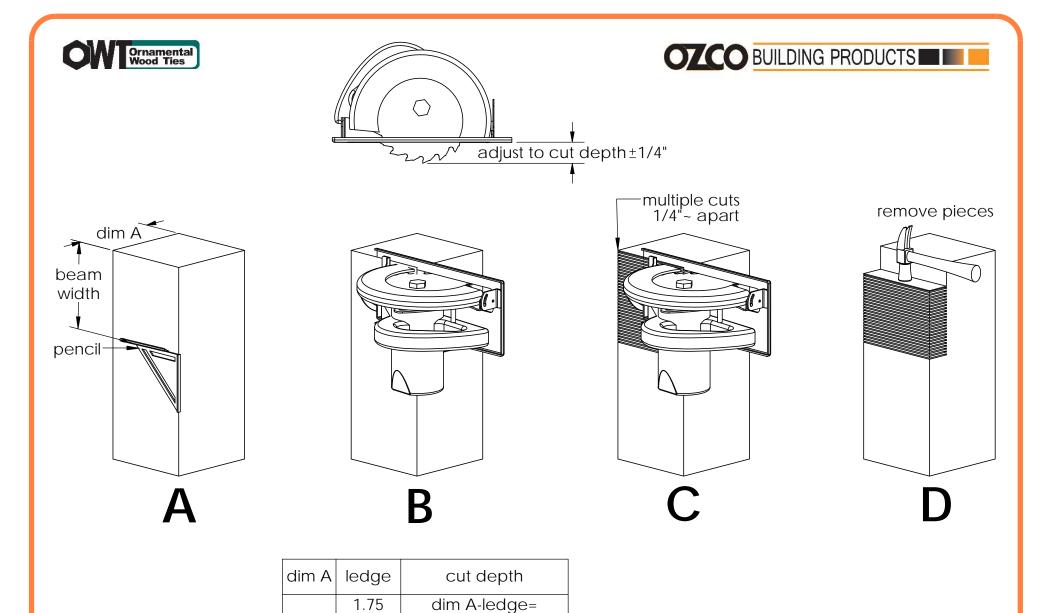

#### One 4x8 Beam (requires dato cut to post)

#### step 1

Installation Instructions, 56637

V2.00 - Installation Instructions, Specifications and Project Plans are effective 3/28/2016 . This information is updated periodically 10 and should not be relied upon after 2 years from 3/28/2016 . Please visit OZCOBP.com to get current information.

#### step 1 supplement

Installation Instructions, 56637

V2.00 - Installation Instructions, Specifications and Project Plans are effective 3/28/2016 . This information is updated periodically 11 and should not be relied upon after 2 years from 3/28/2016 . Please visit OZCOBP.com to get current information.