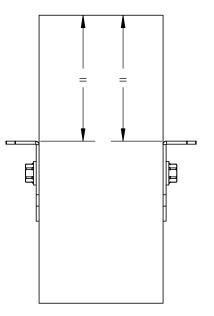

SECTION A-A SCALE 1 : 6

<u>2 Beam Installation</u> Ledges MUST be aligned with one another to ensure remaining installation is easier