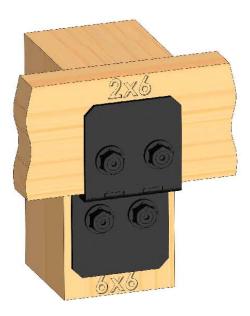

#### Installation Instructions, 56637 Bolt Inline (P2B-BI-LS) 51737 Bolt Inline (P2B-BI-IW)

ENJOY

Typical Installation with Timber Bolts (sold separately)

Laredo Sunset shown

V2.00 - Installation Instructions, Specifications and Project Plans are effective 3/28/2016 . This information is updated periodically and should not be relied upon after 2 years from 3/28/2016 . Please visit OZCOBP.com to get current information.

#### 51737

Installation Instructions, 56637

V2.00 - Installation Instructions, Specifications and Project Plans are effective 3/28/2016 . This information is updated periodically and should not be relied upon after 2 years from 3/28/2016 . Please visit OZCOBP.com to get current information.