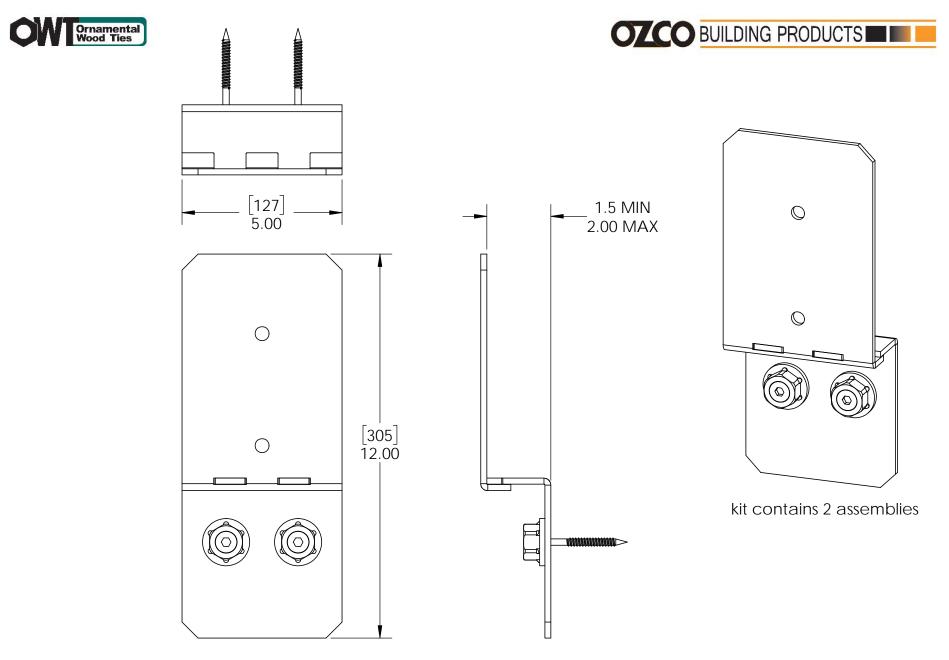

#### 51737

Installation Instructions, 56637

V2.00 - Installation Instructions, Specifications and Project Plans are effective 3/28/2016 . This information is updated periodically and should not be relied upon after 2 years from 3/28/2016 . Please visit OZCOBP.com to get current information.

### installation options

Installation Instructions, 56637

V2.00 - Installation Instructions, Specifications and Project Plans are effective 3/28/2016 . This information is updated periodically and should not be relied upon after 2 years from 3/28/2016 . Please visit OZCOBP.com to get current information.