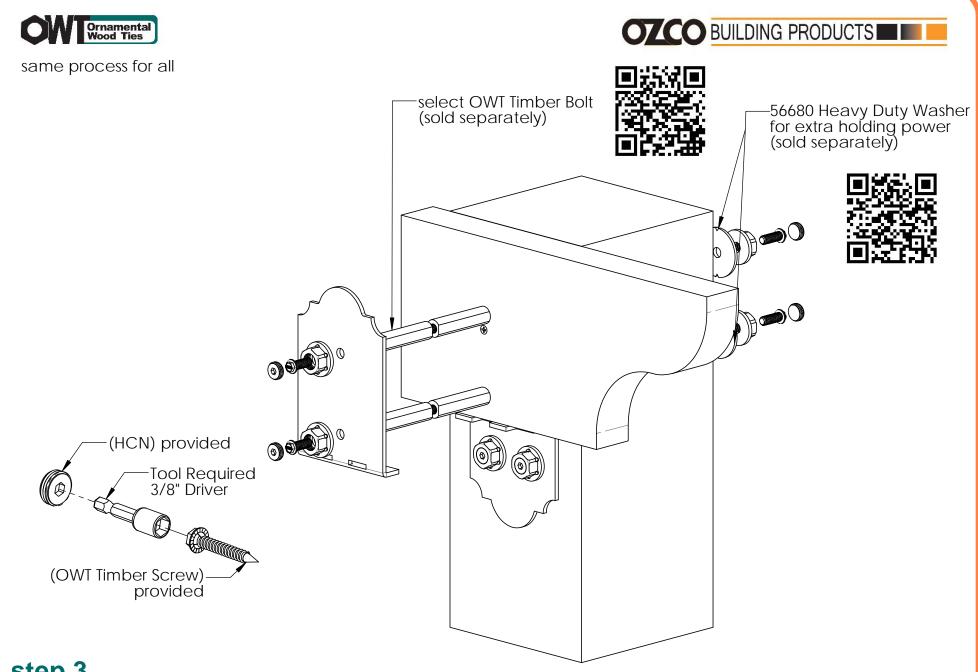

## step 3

Installation Instructions, 56637

V2.00 - Installation Instructions, Specifications and Project Plans are effective 3/28/2016 . This information is updated periodically 14 and should not be relied upon after 2 years from 3/28/2016 . Please visit OZCOBP.com to get current information.