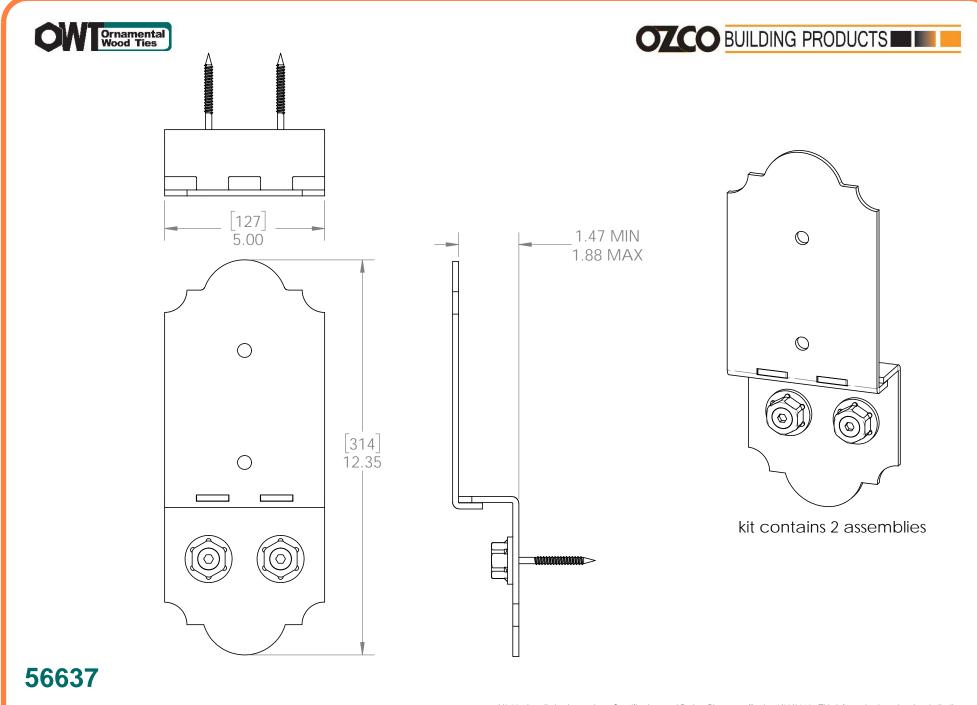

#### 51737

Installation Instructions, 56637

V2.00 - Installation Instructions, Specifications and Project Plans are effective 3/28/2016 . This information is updated periodically and should not be relied upon after 2 years from 3/28/2016 . Please visit OZCOBP.com to get current information.

### installation options

Installation Instructions, 56637

V2.00 - Installation Instructions, Specifications and Project Plans are effective 3/28/2016 . This information is updated periodically and should not be relied upon after 2 years from 3/28/2016 . Please visit OZCOBP.com to get current information.