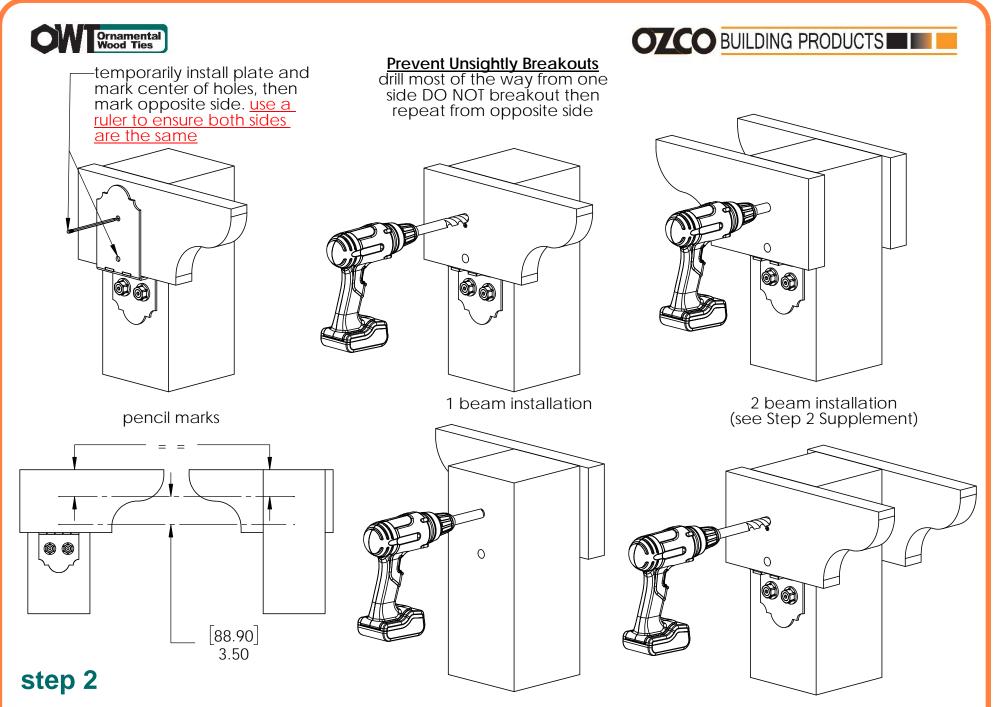

#### step 1

Installation Instructions, 56637

V2.00 - Installation Instructions, Specifications and Project Plans are effective 3/28/2016 . This information is updated periodically 10 and should not be relied upon after 2 years from 3/28/2016 . Please visit OZCOBP.com to get current information.

#### step 1 supplement

Installation Instructions, 56637

V2.00 - Installation Instructions, Specifications and Project Plans are effective 3/28/2016 . This information is updated periodically 11 and should not be relied upon after 2 years from 3/28/2016 . Please visit OZCOBP.com to get current information.