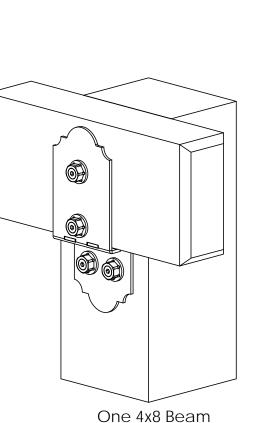

V2.00 - Installation Instructions, Specifications and Project Plans are effective 3/28/2016. This information is updated periodically and should not be relied upon after 2 years from 3/28/2016. Please visit OZCOBP.com to get current information.



#### 51737

Installation Instructions, 56637

V2.00 - Installation Instructions, Specifications and Project Plans are effective 3/28/2016 . This information is updated periodically and should not be relied upon after 2 years from 3/28/2016 . Please visit OZCOBP.com to get current information.



V2.00 - Installation Instructions, Specifications and Project Plans are effective 3/28/2016 . This information is updated periodically and should not be relied upon after 2 years from 3/28/2016 . Please visit OZCOBP.com to get current information.





#### One 4x8 Beam (requires dato cut to post)

### installation options

Installation Instructions, 56637

V2.00 - Installation Instructions, Specifications and Project Plans are effective 3/28/2016 . This information is updated periodically and should not be relied upon after 2 years from 3/28/2016 . Please visit OZCOBP.com to get current information.

## 



Two 2x8 Beams







#### optional accessories

Installation Instructions, 56637



#### 4x8 only

Installation Instructions, 56637

V2.00 - Installation Instructions, Specifications and Project Plans are effective 3/28/2016 . This information is updated periodically g and should not be relied upon after 2 years from 3/28/2016 . Please visit OZCOBP.com to get current information.



#### step 1

Installation Instructions, 56637

V2