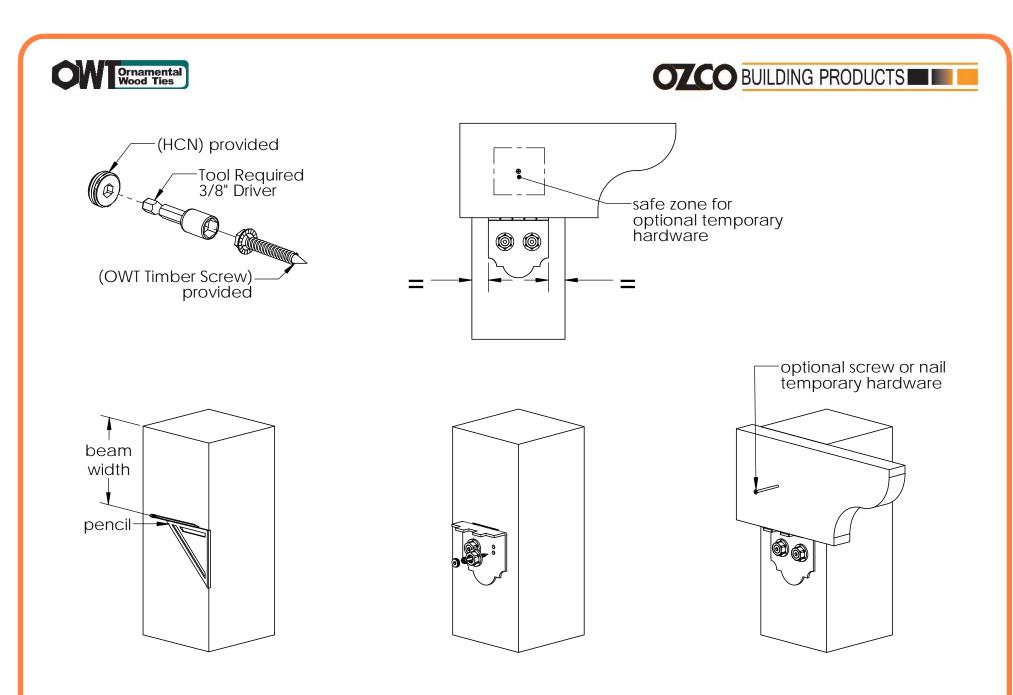

#### optional accessories

Installation Instructions, 56637

#### step 1

Installation Instructions, 56637

V2.00 - Installation Instructions, Specifications and Project Plans are effective 3/28/2016 . This information is updated periodically 10 and should not be relied upon after 2 years from 3/28/2016 . Please visit OZCOBP.com to get current information.

#### step 1 supplement

Installation Instructions, 56637

V2.00 - Installation Instructions, Specifications and Project Plans are effective 3/28/2016 . This information is updated periodically 11 and should not be relied upon after 2 years from 3/28/2016 . Please visit OZCOBP.com to get current information.