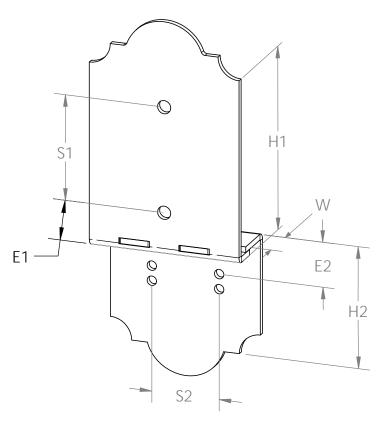

### Product & Packaging Specs Post to Beam Bolt Inline (P2B-BI-LS)

Item #: 56637

Weight: 3.64 LBS Scale: 1:3 Last updated: 10/10/2016

56637-10