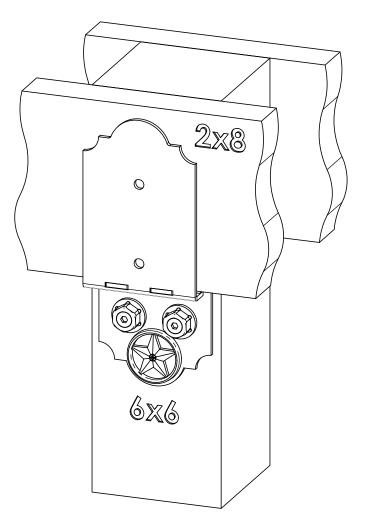

# **Product & Packaging Specs** Post to Beam Bolt Inline (P2B-BI-LS) Item #: Typical Installation & Basic Assembly

Weight: 3.64 LBS Scale: 1:4 Last updated: 10/10/2016

#### **TOP PLATE TIMBER BOLTS &/OR SCREWS SOLD SEPARATELY STARS SOLD SEPARATELY**