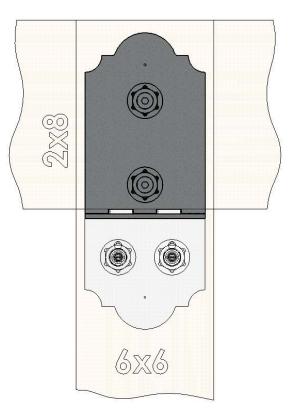

# **Product & Packaging Specs** Post to Beam Bolt Inline (P2B-BI-LS) Item #: Typical Installation & Basic Assembly

Weight: 3.64 LBS Scale: 1:4 Last updated: 10/10/2016

#### **TOP PLATE TIMBER BOLTS &/OR SCREWS SOLD SEPARATELY**

Weight: 37.57 LBS Scale: 1:4 Last updated: 10/10/2016

56637-10