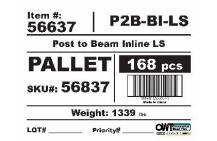

### Product & Packaging Specs 56637 Packing Item #: Pallet packing

15

.

0-5

-A pallet

0.

Weight: 1339 LBS Scale: 1:16 Last updated: 10/10/2016 additional pallet packing instructions
plywood on top layer

strap to pallet

-Total number of cases: 28

28x6=168 pieces on pallet

00

1

Total number of pieces:

clear wrap around boxes

V2.00 - Installation Instructions, Specifications and Project Plans are effective 10/10/2016 . This information is updated periodically and should not be relied upon after 2 years from 10/10/2016 . Please visit OZCOBP.com to get current information.