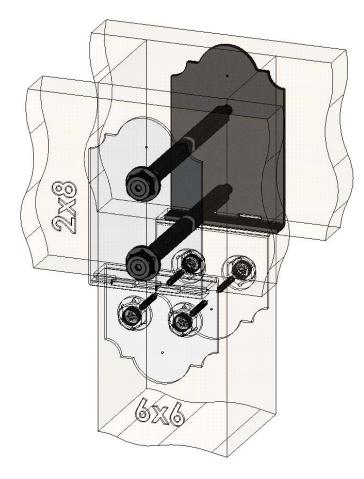

# **Product & Packaging Specs** Post to Beam Bolt Inline (P2B-BI-LS) Item #: Typical Installation & Basic Assembly

#### **TOP PLATE TIMBER BOLTS &/OR SCREWS SOLD SEPARATELY**