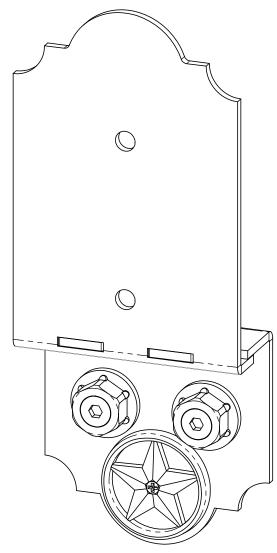

# **Product & Packaging Specs** Post to Beam Bolt Inline (P2B-BI-LS) Item #: Typical Installation & Basic Assembly

#### **TOP PLATE TIMBER BOLTS &/OR SCREWS SOLD SEPARATELY**