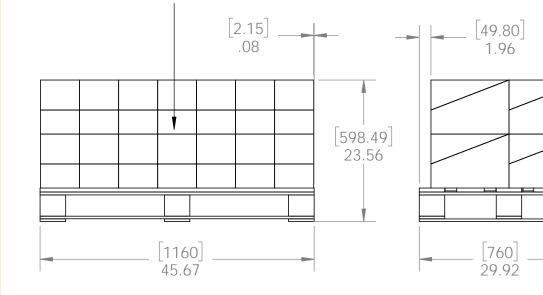

### Product & Packaging Specs 56637 Packing Item #: Pallet packing

15

.

0-5

-A pallet

0.

Weight: 1339 LBS Scale: 1:16 Last updated: 10/10/2016 additional pallet packing instructions
plywood on top layer

strap to pallet

-Total number of cases: 28

28x6=168 pieces on pallet

00

1

Total number of pieces:

clear wrap around boxes

V2.00 - Installation Instructions, Specifications and Project Plans are effective 10/10/2016 . This information is updated periodically and should not be relied upon after 2 years from 10/10/2016 . Please visit OZCOBP.com to get current information.