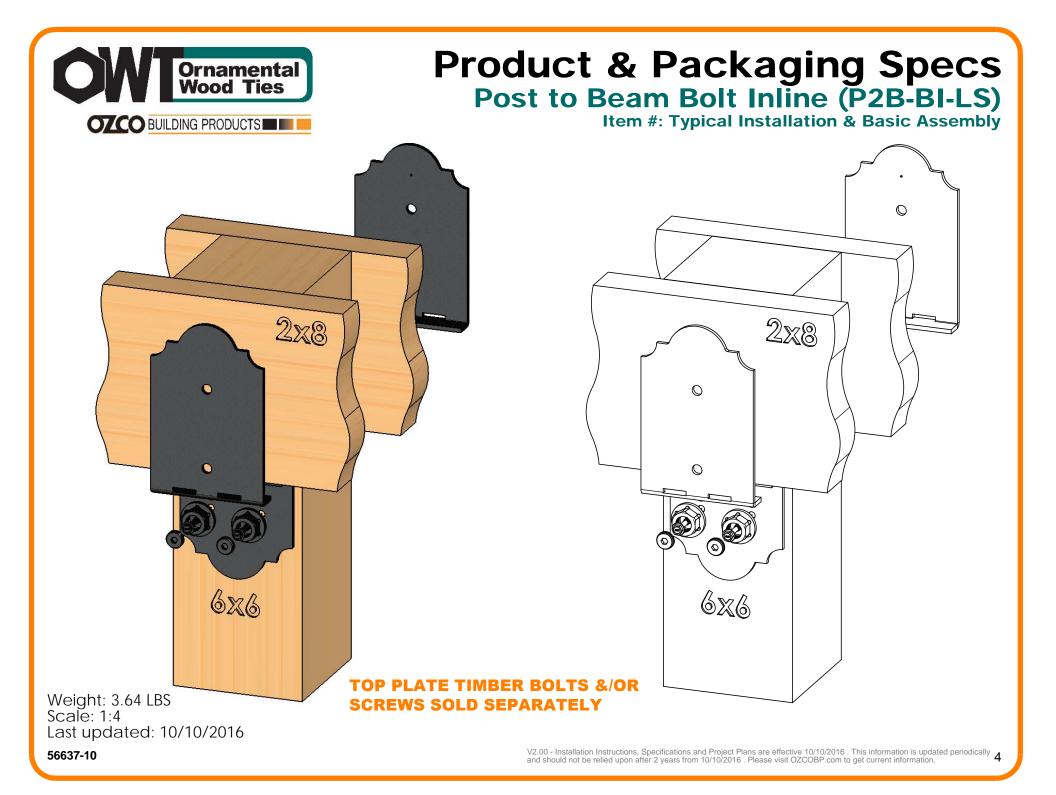

# **Product & Packaging Specs** Post to Beam Bolt Inline (P2B-BI-LS) Item #: Typical Installation & Basic Assembly

Weight: 3.64 LBS Scale: 1:4 Last updated: 10/10/2016

#### **TOP PLATE TIMBER BOLTS &/OR SCREWS SOLD SEPARATELY**

56637-10