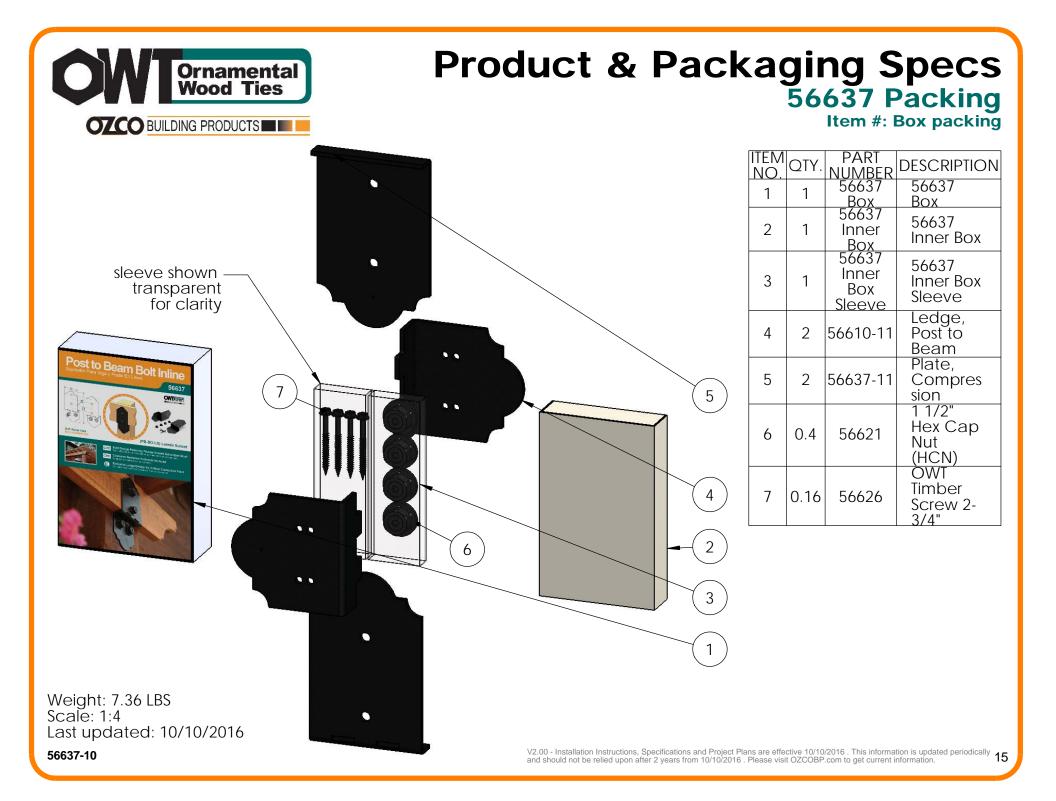

## Product & Packaging Specs Post to Beam Bolt Inline (P2B-BI-LS)

Item #: 56637

Weight: 3.64 LBS Scale: 1:4 Last updated: 10/10/2016

#### **TOP PLATE TIMBER BOLTS &/OR SCREWS SOLD SEPARATELY**

56637-10