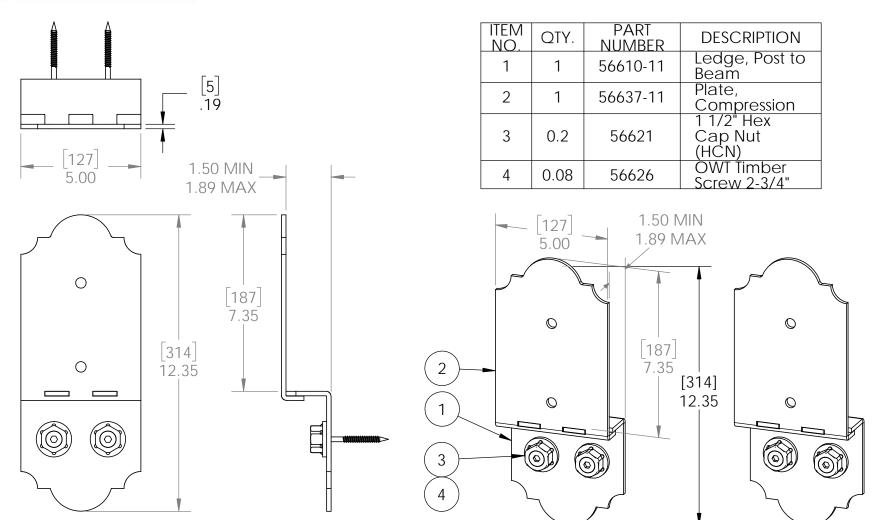

## Product & Packaging Specs Post to Beam Bolt Inline (P2B-BI-LS)

Item #: 56637

Weight: 3.64 LBS Scale: 1:4 Last updated: 10/10/2016

#### **TOP PLATE TIMBER BOLTS &/OR SCREWS SOLD SEPARATELY**

56637-10