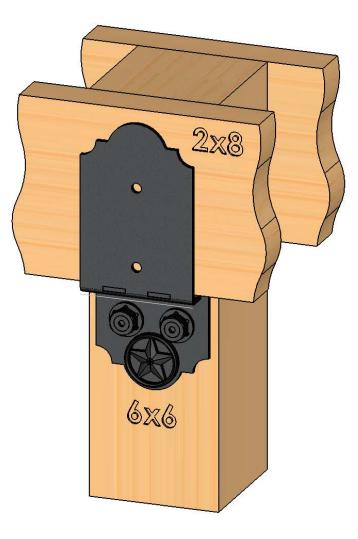

### Product & Packaging Specs Post to Beam Bolt Inline (P2B-BI-LS)

Item #: 56637

Weight: 3.64 LBS Scale: 1:2 Last updated: 10/10/2016

TOP PLATE TIMBER BOLTS &/OR SCREWS SOLD SEPARATELY STARS SOLD SEPARATELY

#### **TOP PLATE TIMBER BOLTS &/OR SCREWS SOLD SEPARATELY STARS SOLD SEPARATELY**