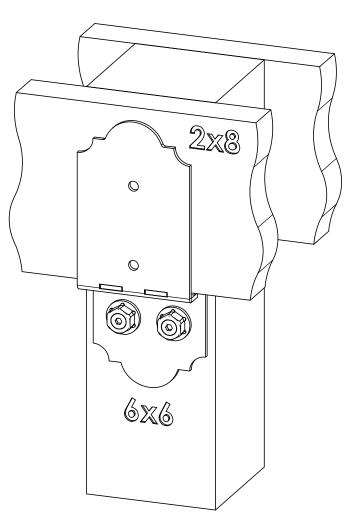

# **Product & Packaging Specs** Post to Beam Bolt Inline (P2B-BI-LS) Item #: Typical Installation & Basic Assembly

#### **TOP PLATE TIMBER BOLTS &/OR SCREWS SOLD SEPARATELY**

Weight: 37.57 LBS Scale: 1:4 Last updated: 10/10/2016

56637-10