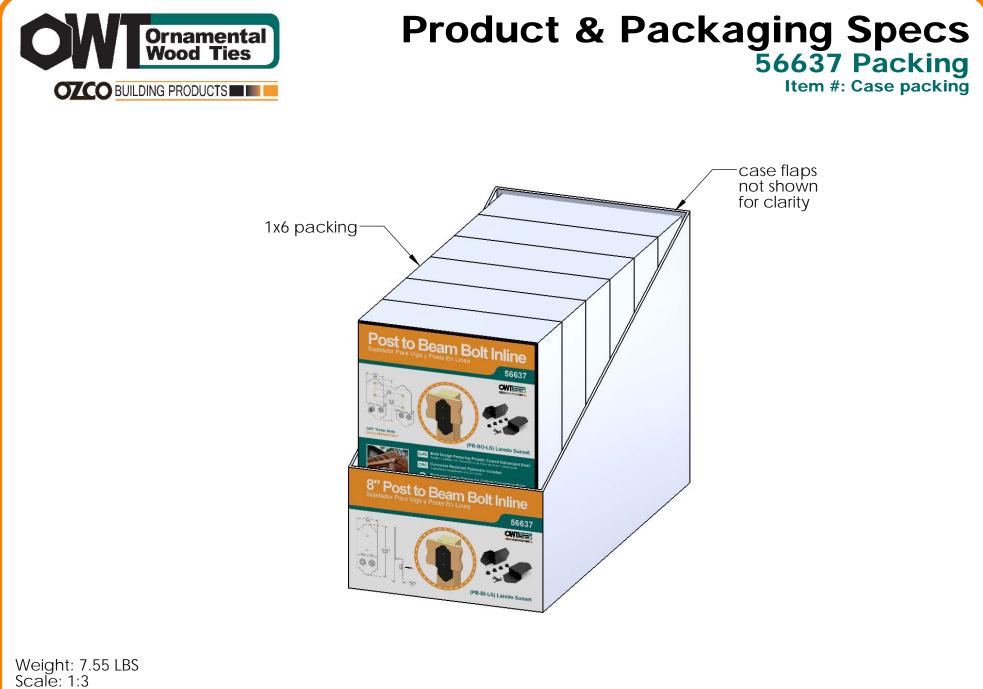

### Product & Packaging Specs Post to Beam Bolt Inline (P2B-BI-LS)

Item #: 56637

Weight: 3.64 LBS Scale: 1:3 Last updated: 10/10/2016

56637-10