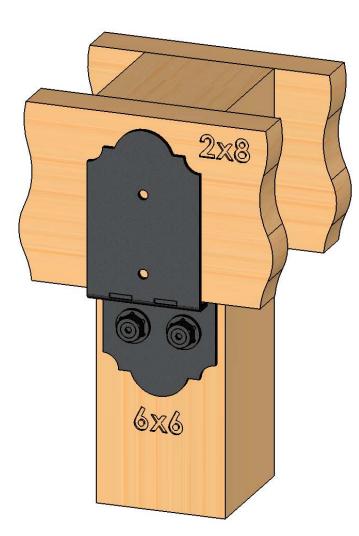

# **Product & Packaging Specs** Post to Beam Bolt Inline (P2B-BI-LS) Item #: Typical Installation & Basic Assembly

Weight: 3.64 LBS Scale: 1:4 Last updated: 10/10/2016

#### **TOP PLATE TIMBER BOLTS &/OR SCREWS SOLD SEPARATELY**