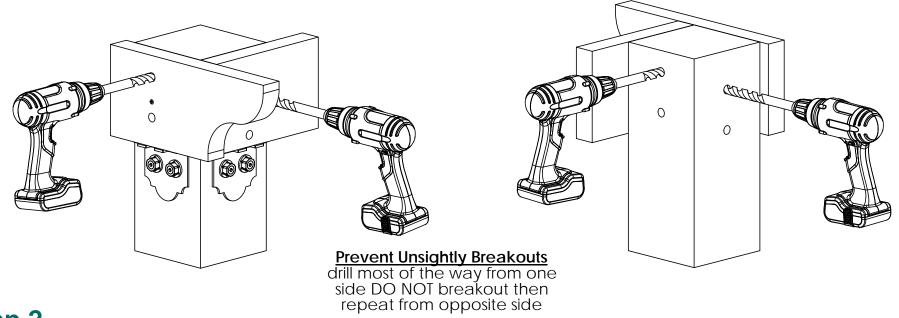

Installation Instructions, 56636 Bolt Offset (P2B-BO-LS) 51736 Bolt Offset (P2B-BO-IW)



Typical Installation with Timber Bolts (sold separately) Laredo Sunset shown





# Laredo Sunset & Ironwood



Laredo Sunset (566XX series)

2 great styles

Same functionality

choose your connection lifestyle

both styles available for most products



Ironwood (517XX series)













kit contains 2 assemblies (shown)

56636









included plates





kit contains 2 assemblies (shown)

51736









# optional accessory















## step 1











step 2















# **Additional Construction Technique**







# **Additional Construction Technique**

**Installation Instructions, 56636** 







| ITEM<br>NO. | QTY. | PART<br>NUMBER     | DESCRIPTION                      |
|-------------|------|--------------------|----------------------------------|
| 1           | 1    | 6x6 Cedar<br>Post  | 6x6x24.00                        |
| 2           | 4    | 2x8 Cedar<br>Board | 2x8x12.00                        |
| 3           | 1    | 56608              | 6x6 Post Base Kit<br>(6X6-PB-LS) |
| 4           | 1    | 56636              |                                  |
| 5           | 2    | 56650              | OWT Timber Bolt<br>6-8"          |
| 6           | 0.48 | 56627              | OWT Timber<br>Screw 3-3/4"       |

# **Additi