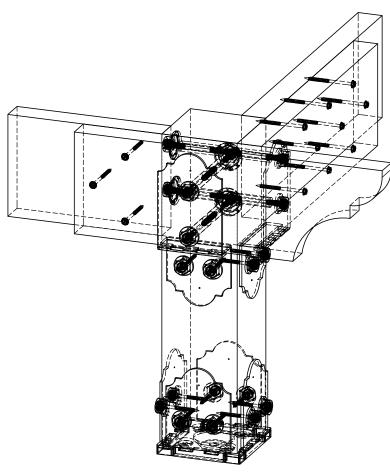

Installation Instructions, 56636 Bolt Offset (P2B-BO-LS) 51736 Bolt Offset (P2B-BO-IW)



Typical Installation with Timber Bolts (sold separately) Laredo Sunset shown





# Laredo Sunset & Ironwood



Laredo Sunset (566XX series)

2 great styles

Same functionality

choose your connection lifestyle

both styles available for most products



Ironwood (517XX series)













kit contains 2 assemblies (shown)

56636









included plates





kit contains 2 assemblies (shown)

51736









# optional accessory















## step 1











step 2















# **Additional Construction Technique**







# **Additional Construction Technique**

**Installation Instructions, 56636** 







| ITEM<br>NO. | QTY. | PART<br>NUMBER     | DESCRIPTION                      |
|-------------|------|--------------------|----------------------------------|
| 1           | 1    | 6x6 Cedar<br>Post  | 6x6x24.00                        |
| 2           | 4    | 2x8 Cedar<br>Board | 2x8x12.00                        |
| 3           | 1    | 56608              | 6x6 Post Base Kit<br>(6X6-PB-LS) |
| 4           | 1    | 56636              |                                  |
| 5           | 2    | 56650              | OWT Timber Bolt<br>6-8"          |
| 6           | 0.48 | 56627              | OWT Timber<br>Screw 3-3/4"       |

# **Additional Construction Tech