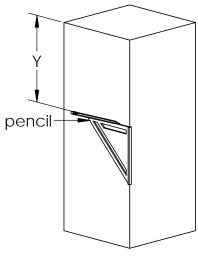

# **Additional Construction Technique**

mark ledge location

multiple cuts
approximately 1/4"
apart to mark

remove pieces

set saw cut depth; start cuts 1/4" from top

OTCO BUILDING PRODUCTS

multiple cuts approximately 1/4" apart to mark

remove pieces

#### mark ledge location

set saw cut depth; start cuts 1/4" from top