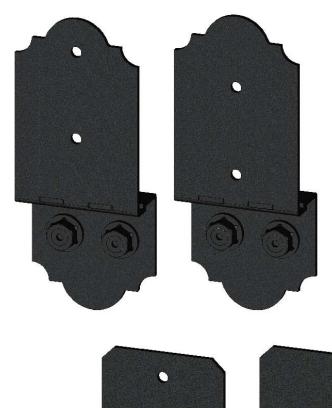

# Laredo Sunset & Ironwood

Laredo Sunset (566XX series)

2 great styles

Same functionality

choose your connection lifestyle

both styles available for most products

Ironwood (517XX series)

kit contains 2 assemblies (shown)

56636

included plates

kit contains 2 assemblies (shown)

51736