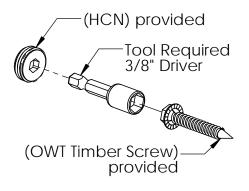

Installation Instructions, 56636 Bolt Offset (P2B-BO-LS) 51736 Bolt Offset (P2B-BO-IW)



Typical Installation with Timber Bolts (sold separately) Laredo Sunset shown





# Laredo Sunset & Ironwood



Laredo Sunset (566XX series)

2 great styles

Same functionality

choose your connection lifestyle

both styles available for most products



Ironwood (517XX series)













kit contains 2 assemblies (shown)

56636









included plates





kit contains 2 assemblies (shown)

51736









# optional accessory















## step 1











step 2















# **Additional Construction Technique**







# **Additional Construction Technique**

**Installation Instructions, 56636** 







| ITEM<br>NO. | QTY. | PART<br>NUMBER     | DESCRIPTION                      |
|-------------|------|--------------------|----------------------------------|
| 1           | 1    | 6x6 Cedar<br>Post  | 6x6x24.00                        |
| 2           | 4    | 2x8 Cedar<br>Board | 2x8x12.00                        |
| 3           | 1    | 56608              | 6x6 Post Base Kit<br>(6X6-PB-LS) |
| 4           | 1    | 56636              |                                  |
| 5           | 2    | 56650              | OWT Timber Bolt<br>6-8"          |
| 6           | 0.48 | 56627              | OWT Timber<br>Scr