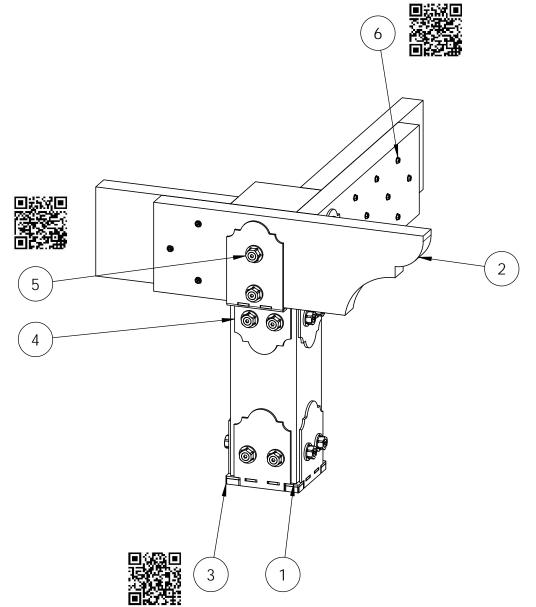

Installation Instructions, 56636 Bolt Offset (P2B-BO-LS) 51736 Bolt Offset (P2B-BO-IW)

Typical Installation with Timber Bolts (sold separately) Laredo Sunset shown

56636

included plates

kit contains 2 assemblies (shown)

51736

# **Additional Construction Technique**

**Installation Instructions, 56636** 

| ITEM<br>NO. | QTY. | PART<br>NUMBER     | DESCRIPTION                      |
|-------------|------|--------------------|----------------------------------|
| 1           | 1    | 6x6 Cedar<br>Post  | 6x6x24.00                        |
| 2           | 4    | 2x8 Cedar<br>Board | 2x8x12.00                        |
| 3           | 1    | 56608              | 6x6 Post Base Kit<br>(6X6-PB-LS) |
| 4           | 1    | 56636              |                                  |
| 5           | 2    | 56650              | OWT Timber Bolt<br>6-8"          |
| 6           | 0.48 | 56627              | OWT Timber<br>Screw 3-3/4"       |