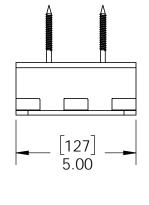

Installation Instructions, 56636 Bolt Offset (P2B-BO-LS) 51736 Bolt Offset (P2B-BO-IW)



Typical Installation with Timber Bolts (sold separately) Laredo Sunset shown





# Laredo Sunset & Ironwood



Laredo Sunset (566XX series)

2 great styles

Same functionality

choose your connection lifestyle

both styles available for most products



Ironwood (517XX series)













kit contains 2 assemblies (shown)

56636









included plates





kit contains 2 assemblies (shown)

51736









# optional accessory















## step 1











step 2















# **Additional Construction Technique**







# **Additional Construction Technique**

**Installation Instructions, 56636** 







| ITEM<br>NO. | QTY. | PART<br>NUMBER     | DESCRIPTION                      |
|-------------|------|--------------------|----------------------------------|
| 1           | 1    | 6x6 Cedar<br>Post  | 6x6x24.00                        |
| 2           | 4    | 2x8 Cedar<br>Board | 2x8x12.00                        |
| 3           | 1    | 56608              | 6x6 Post Base Kit<br>(6X6-PB-LS) |
| 4           | 1    | 56636              |                                  |
| 5           | 2    | 56650