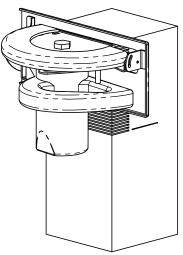

# **Additional Construction Technique**

mark ledge location

multiple cuts
approximately 1/4"
apart to mark

remove pieces

set saw cut depth; start cuts 1/4" from top

OTCO BUILDING PRODUCTS

multiple cuts approximately 1/4" apart to mark

remove pieces

#### mark ledge location

set saw cut depth; start cuts 1/4" from top