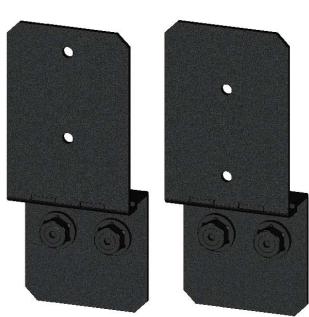

# Laredo Sunset & Ironwood

Laredo Sunset (566XX series)

2 great styles

Same functionality

choose your connection lifestyle

both styles available for most products

Ironwood (517XX series)

kit contains 2 assemblies (shown)

56636

included plates

kit contains 2 assemblies (shown)

51736