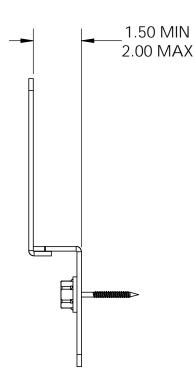

Installation Instructions, 56636 Bolt Offset (P2B-BO-LS) 51736 Bolt Offset (P2B-BO-IW)

Typical Installation with Timber Bolts (sold separately) Laredo Sunset shown