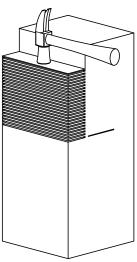

# **Additional Construction Technique**

mark ledge location

multiple cuts
approximately 1/4"
apart to mark

remove pieces

set saw cut depth; start cuts 1/4" from top

OTCO BUILDING PRODUCTS

multiple cuts approximately 1/4" apart to mark

remove pieces

#### mark ledge location

set saw cut depth; start cuts 1/4" from top