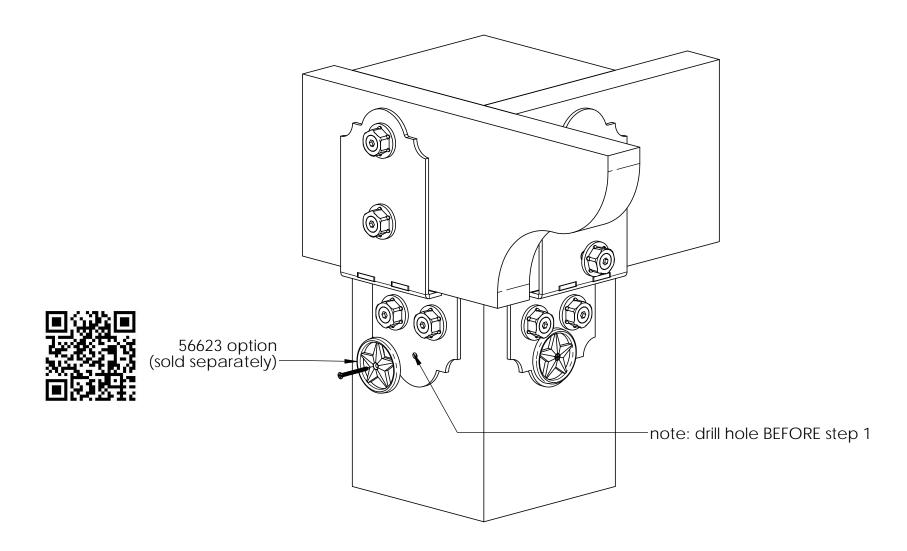

Installation Instructions, 56636 Bolt Offset (P2B-BO-LS) 51736 Bolt Offset (P2B-BO-IW)

Typical Installation with Timber Bolts (sold separately) Laredo Sunset shown

# optional accessory