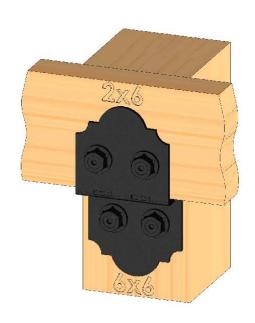

# **Additional Construction Technique**

**Installation Instructions, 56636** 

| ITEM<br>NO. | QTY. | PART<br>NUMBER     | DESCRIPTION                      |
|-------------|------|--------------------|----------------------------------|
| 1           | 1    | 6x6 Cedar<br>Post  | 6x6x24.00                        |
| 2           | 4    | 2x8 Cedar<br>Board | 2x8x12.00                        |
| 3           | 1    | 56608              | 6x6 Post Base Kit<br>(6X6-PB-LS) |
| 4           | 1    | 56636              |                                  |
| 5           | 2    | 56650              | OWT Timber Bolt<br>6-8"          |
| 6           | 0.48 | 56627              | OWT Timber<br>Screw 3-3/4"       |