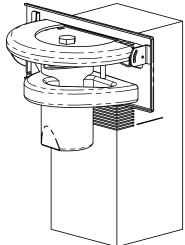

# **Additional Construction Technique**

mark ledge location

multiple cuts
approximately 1/4"
apart to mark

remove pieces

set saw cut depth; start cuts 1/4" from top

OTCO BUILDING PRODUCTS

multiple cuts approximately 1/4" apart to mark

remove pieces

#### mark ledge location

set saw cut depth; start cuts 1/4" from top