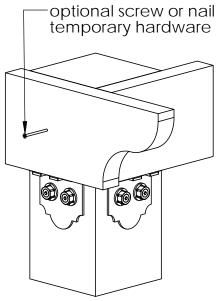

Installation Instructions, 56636 Bolt Offset (P2B-BO-LS) 51736 Bolt Offset (P2B-BO-IW)



Typical Installation with Timber Bolts (sold separately) Laredo Sunset shown





# Laredo Sunset & Ironwood



Laredo Sunset (566XX series)

2 great styles

Same functionality

choose your connection lifestyle

both styles available for most products



Ironwood (517XX series)













kit contains 2 assemblies (shown)

56636









included plates





kit contains 2 assemblies (shown)

51736









# optional accessory















## step 1











step 2















# **Additional Construction Technique**







# **Additional Construction Technique**

**Installation Instructions, 56636** 







| ITEM<br>NO. | QTY. | PART<br>NUMBER     | DESCRIPTION                      |
|-------------|------|--------------------|----------------------------------|
| 1           | 1    | 6x6 Cedar<br>Post  | 6x6x24.00                        |
| 2           | 4    | 2x8 Cedar<br>Board | 2x8x12.00                        |
| 3           | 1    | 56608              | 6x6 Post Base Kit<br>(6X6-PB-LS) |
| 4           | 1    | 56636              |                                  |
| 5           | 2    | 56650              | OWT Timber Bolt<br>6-8"          |
| 6           | 0.48 | 56627              | OWT Timber<br>Screw 3-3/4