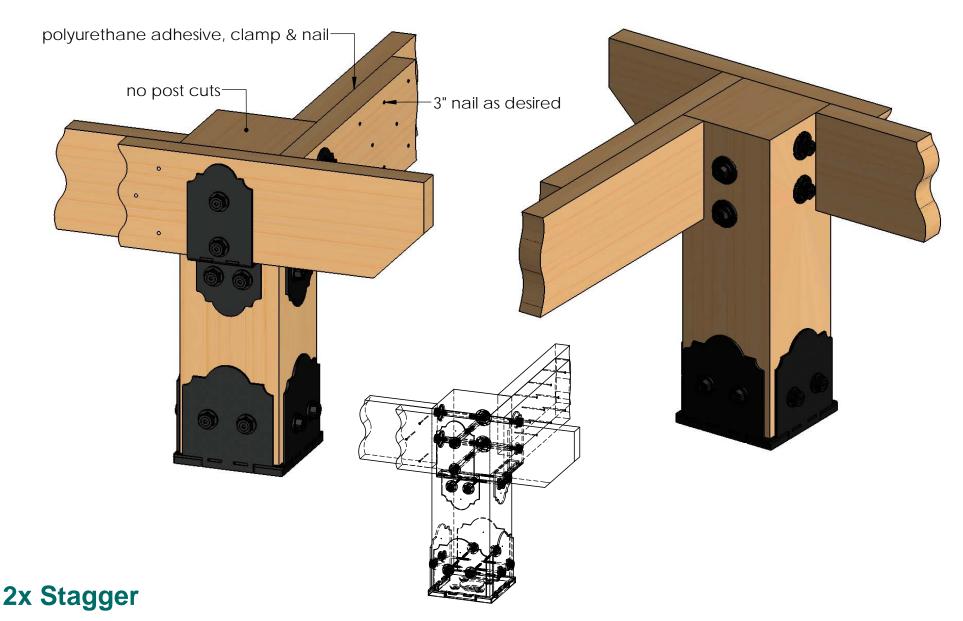

x6 Post Base Kit<br>(6X6-PB-LS) |
| 4           | 1    | 56636              |                                  |
| 5           | 2    | 56650              | OWT Timber Bolt<br>6-8"          |
| 6           | 0.48 | 56627              | OWT Timber<br>Screw 3-3/4"       |

# **Additional Construction Technique**





mark ledge location

multiple cuts
approximately 1/4"
apart to mark





remove pieces





set saw cut depth; start cuts 1/4" from top

#### Dato cut for 4x lumber

## lan's Concept



**lan's Concept** 

V2.00 - Installation Instructions, Specifications and Project Plans are effective 6/14/2017 . This information is updated periodically and should not be relied upon after 2 years from 6/14/2017 . Please visit OZCOBP.com to get current information.

OTCO BUILDING PRODUCTS























multiple cuts approximately 1/4" apart to mark





remove pieces



#### mark ledge location





set saw cut depth; start cuts 1/4" from top

#### **Dato cut details**