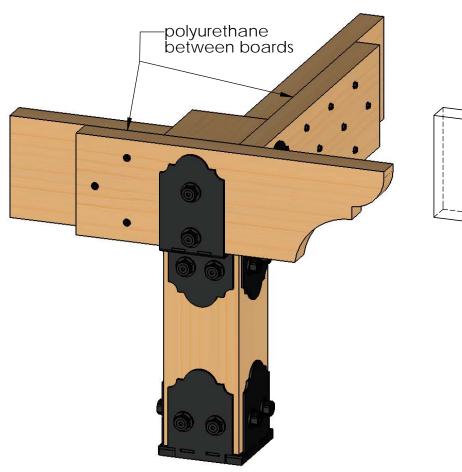

Installation Instructions, 56636 Bolt Offset (P2B-BO-LS) 51736 Bolt Offset (P2B-BO-IW)



Typical Installation with Timber Bolts (sold separately) Laredo Sunset shown





# Laredo Sunset & Ironwood



Laredo Sunset (566XX series)

2 great styles

Same functionality

choose your connection lifestyle

both styles available for most products



Ironwood (517XX series)













kit contains 2 assemblies (shown)

56636









included plates





kit contains 2 assemblies (shown)

51736









# optional accessory















## step 1











step 2















# **Additional Construction Technique**







# **Additional Construction Technique**

**Installation Instructions, 56636** 







| ITEM<br>NO. | QTY. | PART<br>NUMBER     | DESCRIPTION                      |
|-------------|------|--------------------|----------------------------------|
| 1           | 1    | 6x6 Cedar<br>Post  | 6x6x24.00                        |
| 2           | 4    | 2x8 Cedar<br>Board | 2x8x12.00                        |
| 3           | 1    | 56608              | 6x6 Post Base Kit<br>(6X6-PB-LS) |
| 4           | 1    | 56636              |                                  |
| 5           | 2    | 56650              | OWT Timber Bolt<br>6-8"          |
| 6           | 0.48 | 56627              | OWT Timber<br>Screw 3-3/4"       |

# **Additional Construction Te