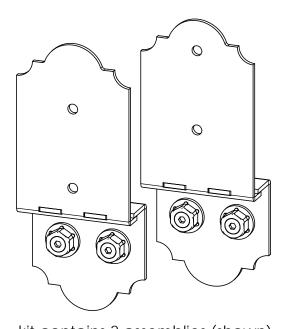

# Laredo Sunset & Ironwood

Laredo Sunset (566XX series)

2 great styles

Same functionality

choose your connection lifestyle

both styles available for most products

Ironwood (517XX series)

kit contains 2 assemblies (shown)

56636

included plates

kit contains 2 assemblies (shown)

51736