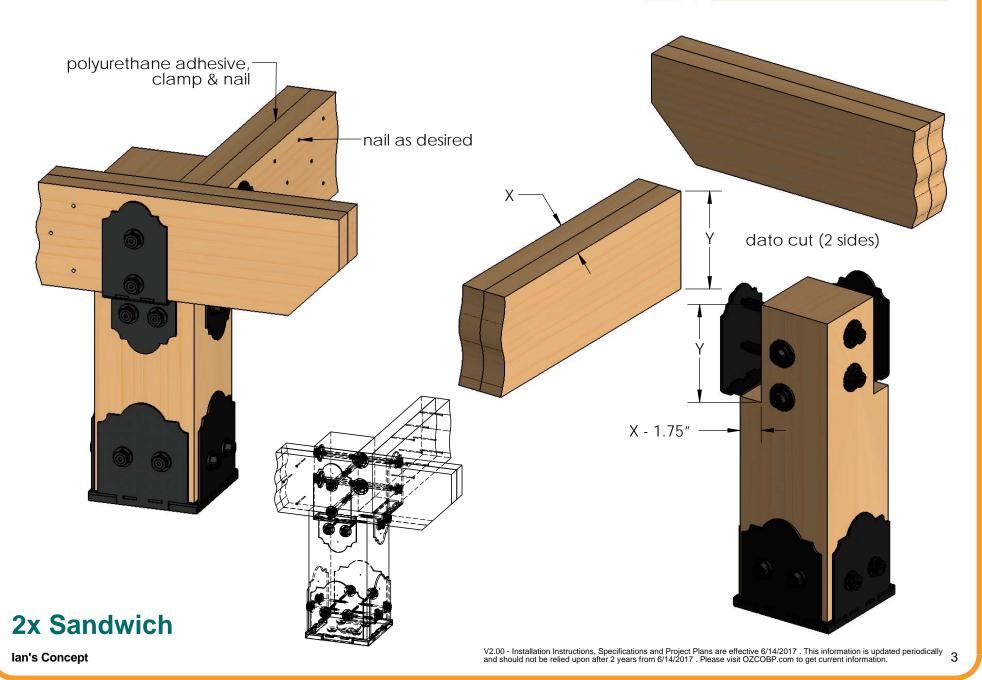

t Base Kit<br>(6X6-PB-LS) |
| 4           | 1    | 56636              |                                  |
| 5           | 2    | 56650              | OWT Timber Bolt<br>6-8"          |
| 6           | 0.48 | 56627              | OWT Timber<br>Screw 3-3/4"       |

# **Additional Construction Technique**





mark ledge location

multiple cuts
approximately 1/4"
apart to mark





remove pieces





set saw cut depth; start cuts 1/4" from top

#### Dato cut for 4x lumber

## lan's Concept



**lan's Concept** 

V2.00 - Installation Instructions, Specifications and Project Plans are effective 6/14/2017 . This information is updated periodically and should not be relied upon after 2 years from 6/14/2017 . Please visit OZCOBP.com to get current information.

OTCO BUILDING PRODUCTS























multiple cuts approximately 1/4" apart to mark





remove pieces



#### mark ledge location





set saw cut depth; start cuts 1/4" from top

#### **Dato cut details**