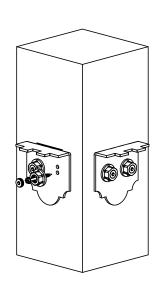

Installation Instructions, 56636 Bolt Offset (P2B-BO-LS) 51736 Bolt Offset (P2B-BO-IW)

Typical Installation with Timber Bolts (sold separately) Laredo Sunset shown

# Laredo Sunset & Ironwood

Laredo Sunset (566XX series)

2 great styles

Same functionality

choose your connection lifestyle

both styles available for most products

Ironwood (517XX series)

kit contains 2 assemblies (shown)

56636

included plates

kit contains 2 assemblies (shown)

51736