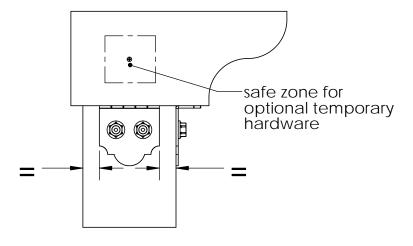

Installation Instructions, 56636 Bolt Offset (P2B-BO-LS) 51736 Bolt Offset (P2B-BO-IW)



Typical Installation with Timber Bolts (sold separately) Laredo Sunset shown





# Laredo Sunset & Ironwood



Laredo Sunset (566XX series)

2 great styles

Same functionality

choose your connection lifestyle

both styles available for most products



Ironwood (517XX series)













kit contains 2 assemblies (shown)

56636









included plates





kit contains 2 assemblies (shown)

51736









# optional accessory















## step 1











step 2















# **Additional Construction Technique**







# **Additional Construction Technique**

**Installation Instructions, 56636** 







| ITEM<br>NO. | QTY. | PART<br>NUMBER     | DESCRIPTION                      |
|-------------|------|--------------------|----------------------------------|
| 1           | 1    | 6x6 Cedar<br>Post  | 6x6x24.00                        |
| 2           | 4    | 2x8 Cedar<br>Board | 2x8x12.00                        |
| 3           | 1    | 56608              | 6x6 Post Base Kit<br>(6X6-PB-LS) |
| 4           | 1    | 56636              |                                  |
| 5           | 2    | 56650              | OWT Timber Bolt<br>6-8"          |
| 6           | 0.48 | 56627              | OWT Timber<br>Screw