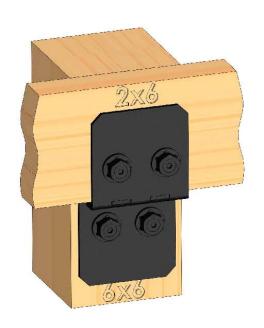

Installation Instructions, 56636 Bolt Offset (P2B-BO-LS) 51736 Bolt Offset (P2B-BO-IW)

Typical Installation with Timber Bolts (sold separately) Laredo Sunset shown

56636

included plates

kit contains 2 assemblies (shown)

51736