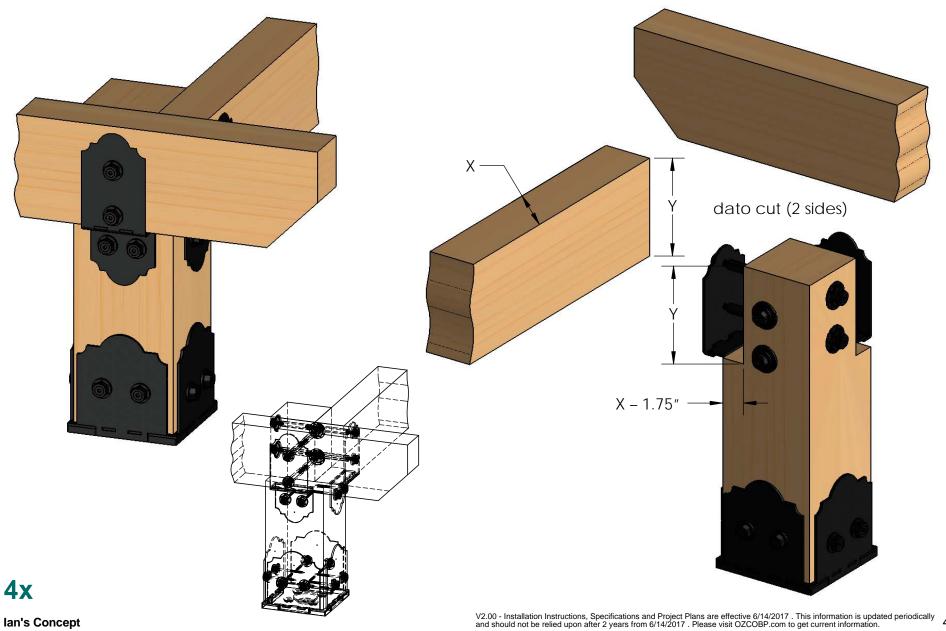

#### Dato cut for 4x lumber

## lan's Concept

**lan's Concept** 

V2.00 - Installation Instructions, Specifications and Project Plans are effective 6/14/2017 . This information is updated periodically and should not be relied upon after 2 years from 6/14/2017 . Please visit OZCOBP.com to get current information.