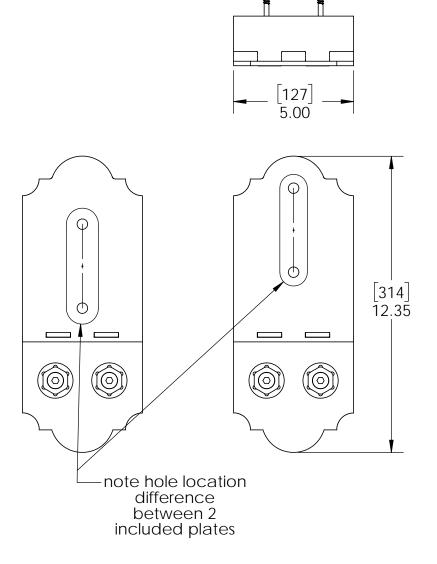

Installation Instructions, 56636 Bolt Offset (P2B-BO-LS) 51736 Bolt Offset (P2B-BO-IW)



Typical Installation with Timber Bolts (sold separately) Laredo Sunset shown





# Laredo Sunset & Ironwood



Laredo Sunset (566XX series)

2 great styles

Same functionality

choose your connection lifestyle

both styles available for most products



Ironwood (517XX series)













kit contains 2 assemblies (shown)

56636









included plates





kit contains 2 assemblies (shown)

51736









# optional accessory















## step 1











step 2















# **Additional Construction Technique**







# **Additional Construction Technique**

**Installation Instructions, 56636** 







| ITEM<br>NO. | QTY. | PART<br>NUMBER     | DESCRIPTION                      |
|-------------|------|--------------------|----------------------------------|
| 1           | 1    | 6x6 Cedar<br>Post  | 6x6x24.00                        |
| 2           | 4    | 2x8 Cedar<br>Board | 2x8x12.00                        |
| 3           | 1    | 56608              | 6x6 Post Base Kit<br>(6X6-PB-LS) |
| 4           | 1    | 56636              |