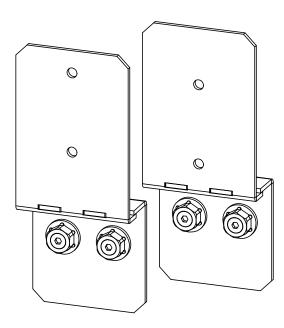

# Laredo Sunset & Ironwood

Laredo Sunset (566XX series)

2 great styles

Same functionality

choose your connection lifestyle

both styles available for most products

Ironwood (517XX series)

kit contains 2 assemblies (shown)