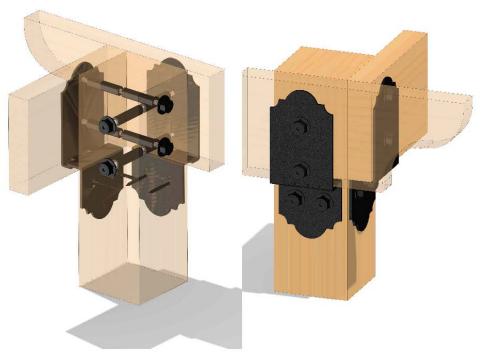

Installation Instructions, 56636 Bolt Offset (P2B-BO-LS) 51736 Bolt Offset (P2B-BO-IW)

Typical Installation with Timber Bolts (sold separately) Laredo Sunset shown

# **Additional Construction Technique**

# **Additional Construction Technique**

**Installation Instructions, 56636** 

| ITEM<br>NO. | QTY. | PART<br>NUMBER     | DESCRIPTION                      |
|-------------|------|--------------------|----------------------------------|
| 1           | 1    | 6x6 Cedar<br>Post  | 6x6x24.00                        |
| 2           | 4    | 2x8 Cedar<br>Board | 2x8x12.00                        |
| 3           | 1    | 56608              | 6x6 Post Base Kit<br>(6X6-PB-LS) |
| 4           | 1    | 56636              |                                  |
| 5           | 2    | 56650              | OWT Timber Bolt<br>6-8"          |
| 6           | 0.48 | 56627              | OWT Timber<br>Screw 3-3/4"       |