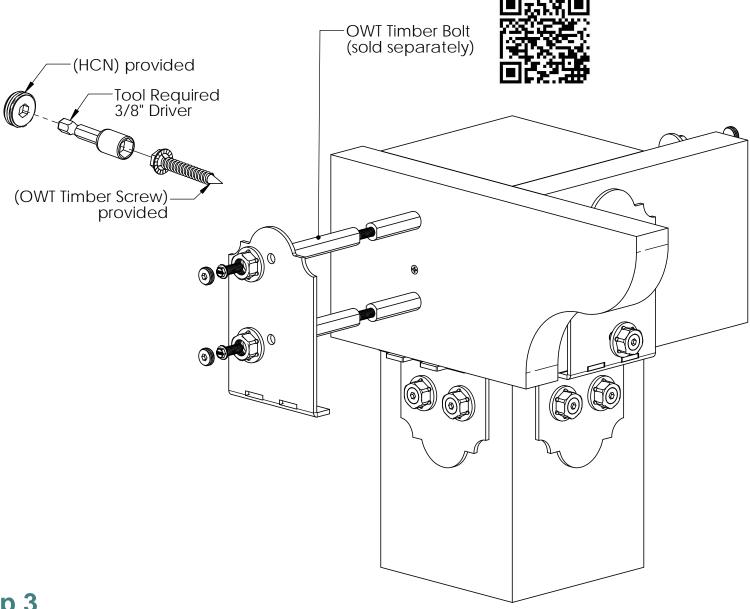

Installation Instructions, 56636 Bolt Offset (P2B-BO-LS) 51736 Bolt Offset (P2B-BO-IW)



Typical Installation with Timber Bolts (sold separately) Laredo Sunset shown





# Laredo Sunset & Ironwood



Laredo Sunset (566XX series)

2 great styles

Same functionality

choose your connection lifestyle

both styles available for most products



Ironwood (517XX series)













kit contains 2 assemblies (shown)

56636









included plates





kit contains 2 assemblies (shown)

51736









# optional accessory















## step 1











step 2















# **Additional Construction Technique**







# **Additional Construction Technique**

**Installation Instructions, 56636** 







| ITEM<br>NO. | QTY. | PART<br>NUMBER     | DESCRIPTION                      |
|-------------|------|--------------------|----------------------------------|
| 1           | 1    | 6x6 Cedar<br>Post  | 6x6x24.00                        |
| 2           | 4    | 2x8 Cedar<br>Board | 2x8x12.00                        |
| 3           | 1    | 56608              | 6x6 Post Base Kit<br>(6X6-PB-LS) |
| 4           | 1    | 56636              |                                  |
| 5           | 2    | 56650              | OWT Timber Bolt<br>6-8"          |
| 6           | 0.48 | 56627              | OWT Timber<br>Screw 3-3/4"       |

# **Additional Construct