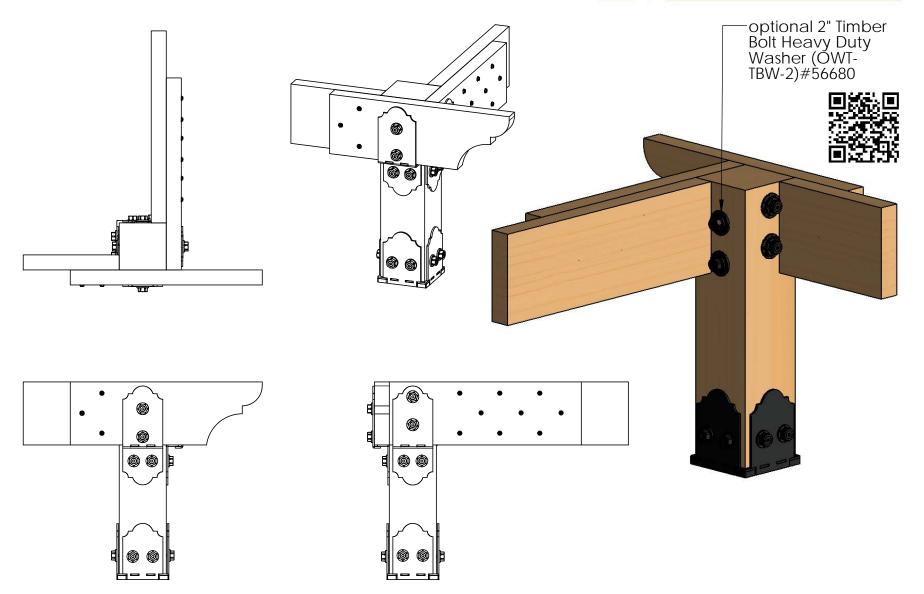

Installation Instructions, 56636 Bolt Offset (P2B-BO-LS) 51736 Bolt Offset (P2B-BO-IW)



Typical Installation with Timber Bolts (sold separately) Laredo Sunset shown





# Laredo Sunset & Ironwood



Laredo Sunset (566XX series)

2 great styles

Same functionality

choose your connection lifestyle

both styles available for most products



Ironwood (517XX series)













kit contains 2 assemblies (shown)

56636









included plates





kit contains 2 assemblies (shown)

51736









# optional accessory















## step 1











step 2















# **Additional Construction Technique**







# **Additional Construction Technique**

**Installation Instructions, 56636** 







| ITEM<br>NO. | QTY. | PART<br>NUMBER     | DESCRIPTION                      |
|-------------|------|--------------------|----------------------------------|
| 1           | 1    | 6x6 Cedar<br>Post  | 6x6x24.00                        |
| 2           | 4    | 2x8 Cedar<br>Board | 2x8x12.00                        |
| 3           | 1    | 56608              | 6x6 Post Base Kit<br>(6X6-PB-LS) |
| 4           | 1    | 56636              |                                  |
| 5           | 2    | 56650              | OWT Timber Bolt<br>6-8"          |
| 6           | 0.48 | 56627              | OWT Timber<br>Screw 3-3/4"       |

# **Additional Construction Technique**





mark ledge location

multiple cuts