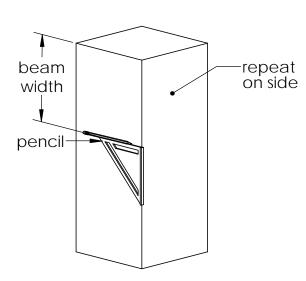

# **Additional Construction Technique**

mark ledge location

multiple cuts
approximately 1/4"
apart to mark

remove pieces

set saw cut depth; start cuts 1/4" from top

OTCO BUILDING PRODUCTS

multiple cuts approximately 1/4" apart to mark

remove pieces

#### mark ledge location

set saw cut depth; start cuts 1/4" from top