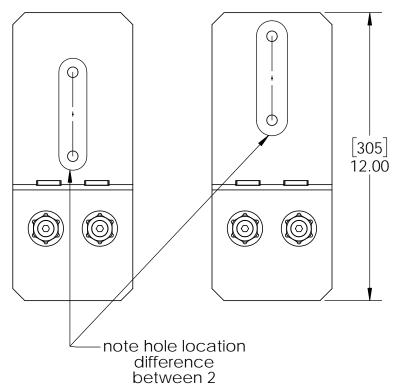

# Laredo Sunset & Ironwood

Laredo Sunset (566XX series)

2 great styles

Same functionality

choose your connection lifestyle

both styles available for most products

Ironwood (517XX series)

kit contains 2 assemblies (shown)

56636

included plates

kit contains 2 assemblies (shown)

51736