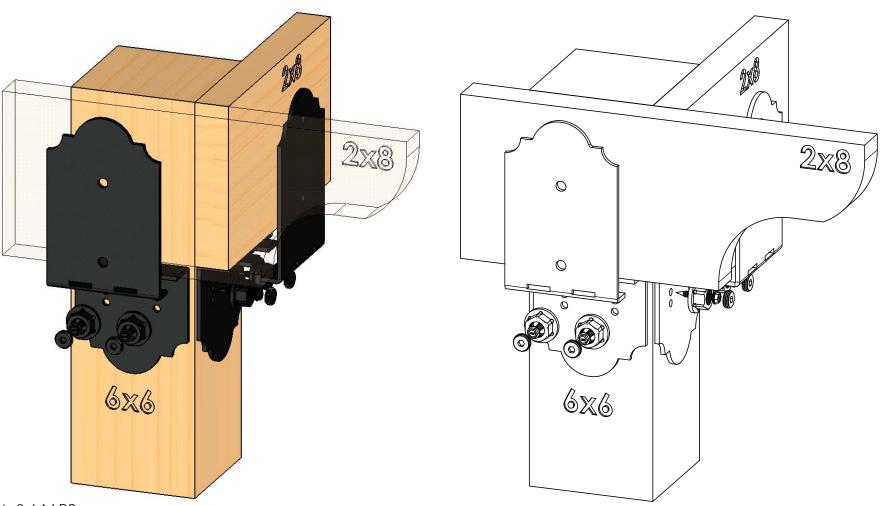

TOP PLATE TIMBER BOLTS &/OR SCREWS SOLD SEPARATELY

Post to Beam Bolt Offset (P2B-BO-LS)
Item #: Typical Installation & Basic Assembly

Weight: 3.64 LBS

Scale: 1:4

Last updated: 10/10/2016

**TOP PLATE TIMBER BOLTS &/OR SCREWS SOLD SEPARATELY** 

Post to Beam Bolt Offset (P2B-BO-LS)
Item #: Typical Installation & Basic Assembly

#### **TOP PLATE TIMBER BOLTS &/OR SCREWS SOLD SEPARATELY**

Weight: 36.16 LBS

Scale: 1:4

Last updated: 10/10/2016

56636-10

Post to Beam Bolt Offset (P2B-BO-LS)
Item #: Typical Installation & Basic Assembly