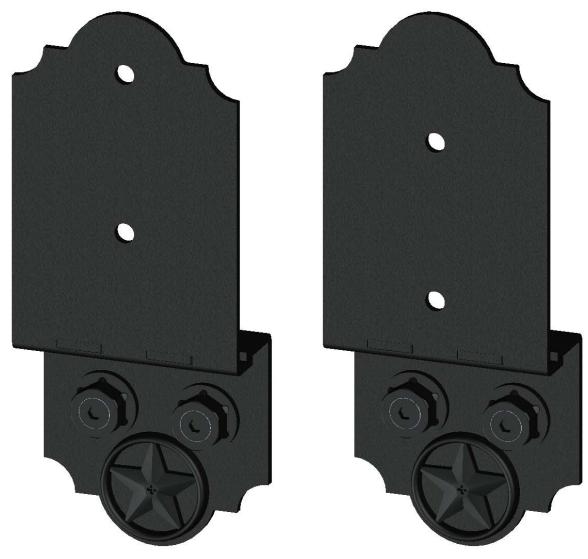

### **Product & Packaging Specs**

56636 Packing
Item #: Box packing

| ITEM<br>NO. | QTY. | PART<br>NUMBER                  | DESCRIPTION                         |
|-------------|------|---------------------------------|-------------------------------------|
| 1           | 1    | 56637<br>Inner<br>Box           | 56637 Inner<br>Box                  |
| 2           | 1    | 56637<br>Inner<br>Box<br>Sleeve | 56637 Inner<br>Box Sleeve           |
| 3           | 4    | 56626                           | OWT Timber<br>Screw 2-3/4<br>(70mm) |
| 4           | 1    | 56636-11                        | Plate, Top<br>Bolt Offset           |
| 5           | 1    | 56637-11                        | Plate,<br>Compression               |
| 6           | 1    | 56636<br>Box                    | Box, Post to<br>Beam                |
| 7           | 2    | 56610-11                        | Ledge, Post<br>to Beam              |
| 8           | 0.4  | 56621                           | 1 1/2" Hex<br>Cap Nut<br>(HCN)      |
|             |      |                                 |                                     |