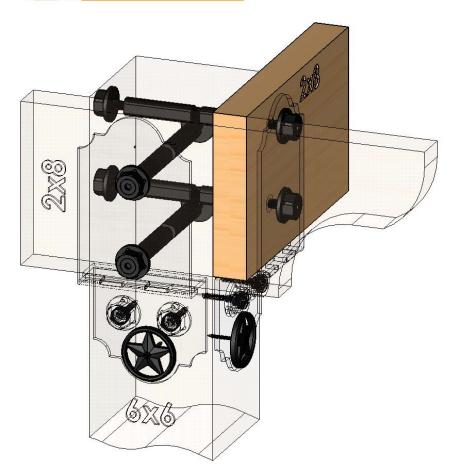

TOP PLATE TIMBER BOLTS &/OR SCREWS SOLD SEPARATELY

Post to Beam Bolt Offset (P2B-BO-LS)
Item #: Typical Installation & Basic Assembly

Weight: 3.64 LBS

Scale: 1:4

Last updated: 10/10/2016

**TOP PLATE TIMBER BOLTS &/OR SCREWS SOLD SEPARATELY** 

Post to Beam Bolt Offset (P2B-BO-LS)
Item #: Typical Installation & Basic Assembly

#### **TOP PLATE TIMBER BOLTS &/OR SCREWS SOLD SEPARATELY**

Weight: 36.16 LBS

Scale: 1:4

Last updated: 10/10/2016

56636-10

Post to Beam Bolt Offset (P2B-BO-LS)
Item #: Typical Installation & Basic Assembly