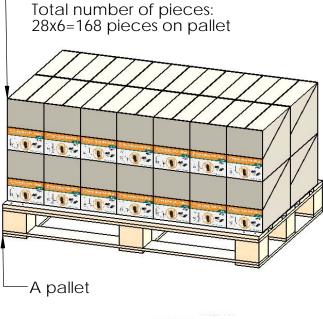

### **Product & Packaging Specs**

56636 Packing

Item #: Pallet packing

Total number of cases: 28

Weight: 1340 LBS

Scale: 1:16

Last updated: 10/10/2016

56636-10

#### additional pallet packing instructions

- plywood on top layer
- strap to pallet
- clear wrap around boxes