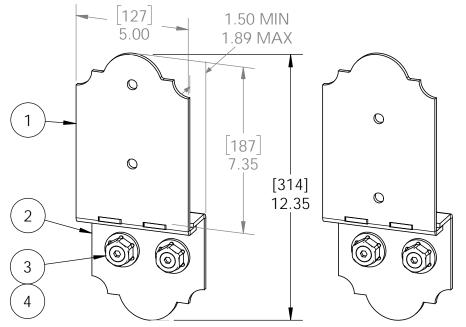

Post to Beam Bolt Offset (P2B-BO-LS)

| ITEM<br>NO. | QTY. | PART NUMBER |                                |
|-------------|------|-------------|--------------------------------|
| 1           | 1    | 56636-11    | Plate, Top Bolt<br>Offset      |
| 2           | 1    | 56610-11    | Ledge, Post<br>to Beam         |
| 3           | 0.2  | 56621       | 1 1/2" Hex<br>Cap Nut<br>(HCN) |
| 4           | 0.08 | 56626       | OWT Timber<br>Screw 2-3/4"     |

Weight: 3.64 LBS

Scale: 1:4

56636-10

Last updated: 10/10/2016

V2.00 - Installation Instructions, Specifications and Project Plans are effective 10/10/2016. This information is updated periodically and should not be relied upon after 2 years from 10/10/2016. Please visit OZCOBP.com to get current information.

TOP PLATE TIMBER BOLTS &/OR SCREWS SOLD SEPARATELY

Post to Beam Bolt Offset (P2B-BO-LS)
Item #: Typical Installation & Basic Assembly

Weight: 3.64 LBS

Scale: 1:4

Last updated: 10/10/2016

**TOP PLATE TIMBER BOLTS &/OR SCREWS SOLD SEPARATELY** 