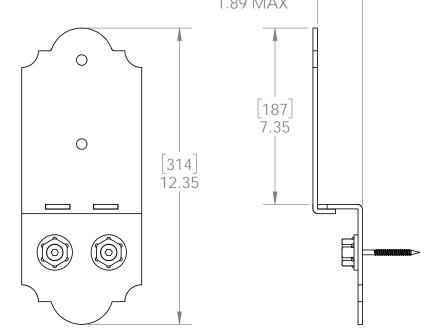

TOP PLATE TIMBER BOLTS &/OR SCREWS SOLD SEPARATELY

Post to Beam Bolt Offset (P2B-BO-LS)
Item #: Typical Installation & Basic Assembly

Weight: 3.64 LBS

Scale: 1:4

Last updated: 10/10/2016

**TOP PLATE TIMBER BOLTS &/OR SCREWS SOLD SEPARATELY** 

56636-10

Post to Beam Bolt Offset (P2B-BO-LS)
Item #: Typical Installation & Basic Assembly

Weight: 3.64 LBS Scale: 1:4

56636-10

Last updated: 10/10/2016

**TOP PLATE TIMBER BOLTS &/OR SCREWS SOLD SEPARATELY** 

Post to Beam Bolt Offset (P2B-BO-LS)
Item #: Typical Installation & Basic Assembly

#### **TOP PLATE TIMBER BOLTS &/OR SCREWS SOLD SEPARATELY**

Weight: 36.16 LBS

Scale: 1:4

Last updated: 10/10/2016

56636-10

Post to Beam Bolt Offset (P2B-BO-LS)
Item #: Typical Installation & Basic Assembly

**TOP PLATE TIMBER BOLTS &/OR SCREWS SOLD SEPARATELY** STARTS SOLD SEPARATELY

Weight: 36.16 LBS

Scale: 1:4

Last updated: 10/10/2016

56636-10

V2.00 - Installation Instructions, Specifications and Project Plans are effective 10/10/2016. This information is updated periodically and should not be relied upon after 2 years from 10/10/2016. Please visit OZCOBP.com to get current information.