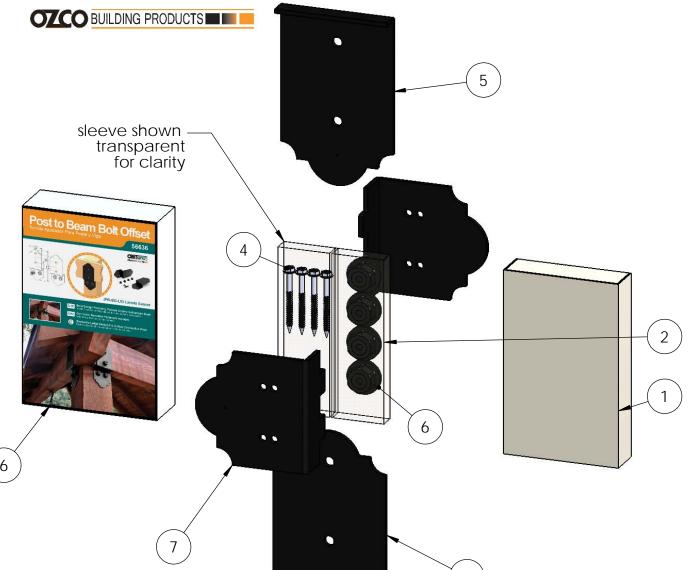

Post to Beam Bolt Offset (P2B-BO-LS)

| ITEM<br>NO. | QTY. | PART NUMBER |                                |
|-------------|------|-------------|--------------------------------|
| 1           | 1    | 56636-11    | Plate, Top Bolt<br>Offset      |
| 2           | 1    | 56610-11    | Ledge, Post<br>to Beam         |
| 3           | 0.2  | 56621       | 1 1/2" Hex<br>Cap Nut<br>(HCN) |
| 4           | 0.08 | 56626       | OWT Timber<br>Screw 2-3/4"     |

TOP PLATE TIMBER BOLTS &/OR SCREWS SOLD SEPARATELY

Post to Beam Bolt Offset (P2B-BO-LS)
Item #: Typical Installation & Basic Assembly

Weight: 3.64 LBS

Scale: 1:4

Last updated: 10/10/2016

**TOP PLATE TIMBER BOLTS &/OR SCREWS SOLD SEPARATELY** 

#### **TOP PLATE TIMBER BOLTS &/OR SCREWS SOLD SEPARATELY**

Weight: 36.16 LBS

Scale: 1:4

Last updated: 10/10/2016

56636-10

Post to Beam Bolt Offset (P2B-BO-LS)
Item #: Typical Installation & Basic Assembly

**TOP PLATE TIMBER BOLTS &/OR SCREWS SOLD SEPARATELY** STARTS SOLD SEPARATELY

Weight: 36.16 LBS

Scale: 1:4

Last updated: 10/10/2016

56636-10

V2.00 - Installation Instructions, Specifications and Project Plans are effective 10/10/2016. This information is updated periodically and should not be relied upon after 2 years from 10/10/2016. Please visit OZCOBP.com to get current information.