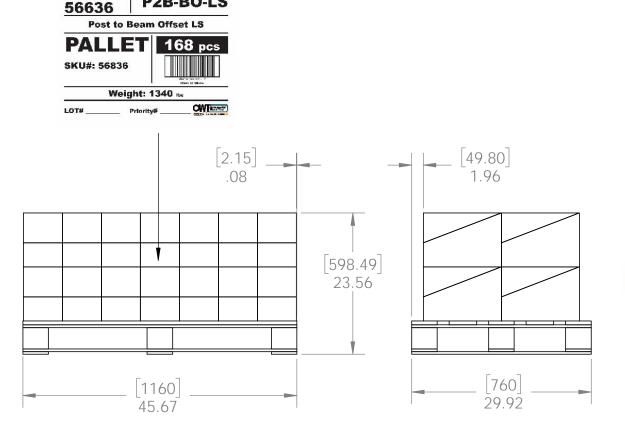

### **Product & Packaging Specs**

56636 Packing

Item #: Pallet packing

Total number of cases: 28

Weight: 1340 LBS

Scale: 1:16

Last updated: 10/10/2016

56636-10