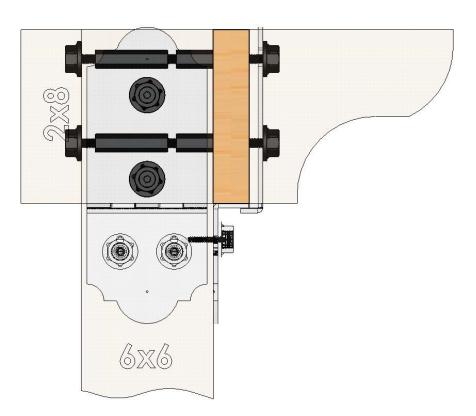

TOP PLATE TIMBER BOLTS &/OR SCREWS SOLD SEPARATELY

Post to Beam Bolt Offset (P2B-BO-LS)
Item #: Typical Installation & Basic Assembly

Weight: 3.64 LBS

Scale: 1:4

Last updated: 10/10/2016

**TOP PLATE TIMBER BOLTS &/OR SCREWS SOLD SEPARATELY** 

Post to Beam Bolt Offset (P2B-BO-LS)
Item #: Typical Installation & Basic Assembly

#### **TOP PLATE TIMBER BOLTS &/OR SCREWS SOLD SEPARATELY**

Weight: 36.16 LBS

Scale: 1:4

Last updated: 10/10/2016

56636-10

Post to Beam Bolt Offset (P2B-BO-LS)
Item #: Typical Installation & Basic Assembly