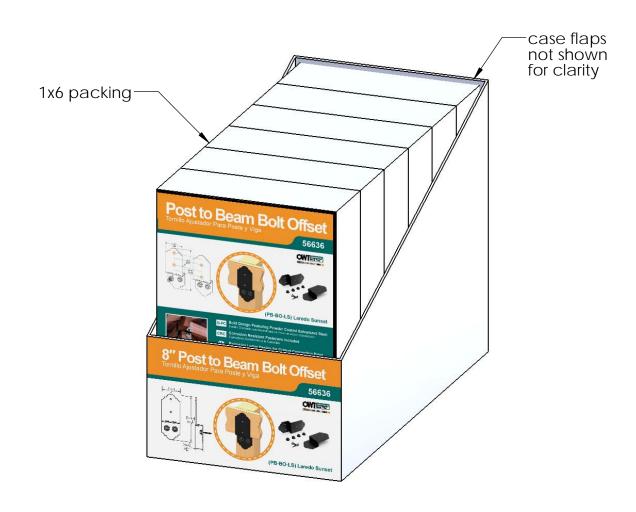

56636 Packing
Item #: Case packing

Weight: 45 LBS Scale: 1:3

Last updated: 10/10/2016

56636-10

P2B-BO-LS

Item #: