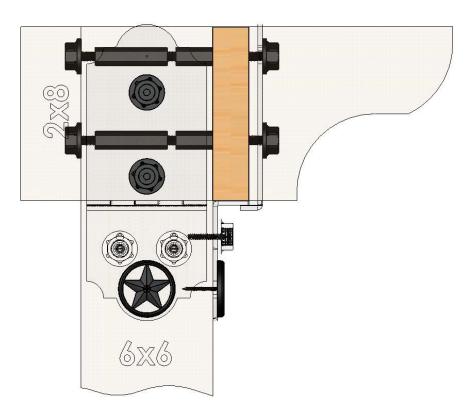

TOP PLATE TIMBER BOLTS &/OR SCREWS SOLD SEPARATELY

Post to Beam Bolt Offset (P2B-BO-LS)
Item #: Typical Installation & Basic Assembly

Weight: 3.64 LBS

Scale: 1:4

Last updated: 10/10/2016

**TOP PLATE TIMBER BOLTS &/OR SCREWS SOLD SEPARATELY** 

#### **TOP PLATE TIMBER BOLTS &/OR SCREWS SOLD SEPARATELY**

Weight: 36.16 LBS

Scale: 1:4

Last updated: 10/10/2016

56636-10

Post to Beam Bolt Offset (P2B-BO-LS)
Item #: Typical Installation & Basic Assembly

**TOP PLATE TIMBER BOLTS &/OR SCREWS SOLD SEPARATELY** STARTS SOLD SEPARATELY

Weight: 36.16 LBS

Scale: 1:4

Last updated: 10/10/2016

56636-10

V2.00 - Installation Instructions, Specifications and Project Plans are effective 10/10/2016. This information is updated periodically and should not be relied upon after 2 years from 10/10/2016. Please visit OZCOBP.com to get current information.