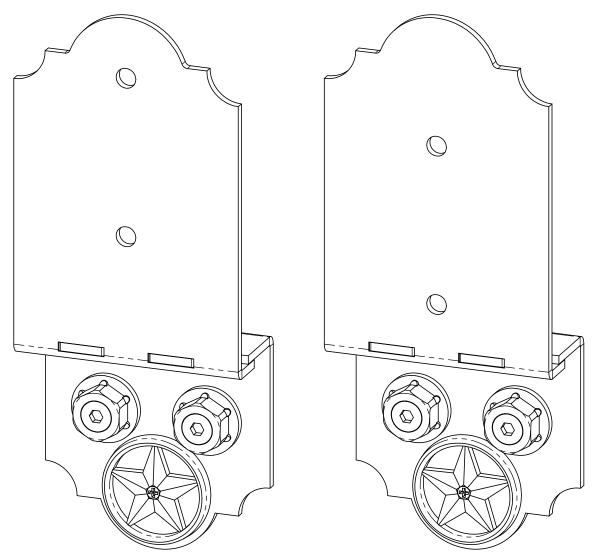

### **Product & Packaging Specs**

56636 Packing
Item #: Box packing

| ITEM<br>NO. | QTY. | PART<br>NUMBER                  | DESCRIPTION                         |
|-------------|------|---------------------------------|-------------------------------------|
| 1           | 1    | 56637<br>Inner<br>Box           | 56637 Inner<br>Box                  |
| 2           | 1    | 56637<br>Inner<br>Box<br>Sleeve | 56637 Inner<br>Box Sleeve           |
| 3           | 4    | 56626                           | OWT Timber<br>Screw 2-3/4<br>(70mm) |
| 4           | 1    | 56636-11                        | Plate, Top<br>Bolt Offset           |
| 5           | 1    | 56637-11                        | Plate,<br>Compression               |
| 6           | 1    | 56636<br>Box                    | Box, Post to<br>Beam                |
| 7           | 2    | 56610-11                        | Ledge, Post<br>to Beam              |
| 8           | 0.4  | 56621                           | 1 1/2" Hex<br>Cap Nut<br>(HCN)      |
|             |      |                                 |                                     |