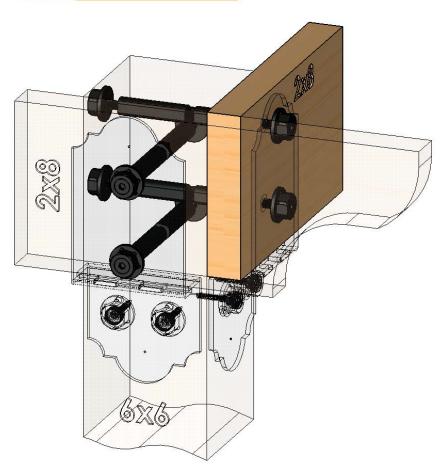

TOP PLATE TIMBER BOLTS &/OR SCREWS SOLD SEPARATELY

Post to Beam Bolt Offset (P2B-BO-LS)
Item #: Typical Installation & Basic Assembly

Weight: 3.64 LBS

Scale: 1:4

Last updated: 10/10/2016

**TOP PLATE TIMBER BOLTS &/OR SCREWS SOLD SEPARATELY** 

Post to Beam Bolt Offset (P2B-BO-LS)
Item #: Typical Installation & Basic Assembly

#### **TOP PLATE TIMBER BOLTS &/OR SCREWS SOLD SEPARATELY**

Weight: 36.16 LBS

Scale: 1:4

Last updated: 10/10/2016

56636-10

Post to Beam Bolt Offset (P2B-BO-LS)
Item #: Typical Installation & Basic Assembly