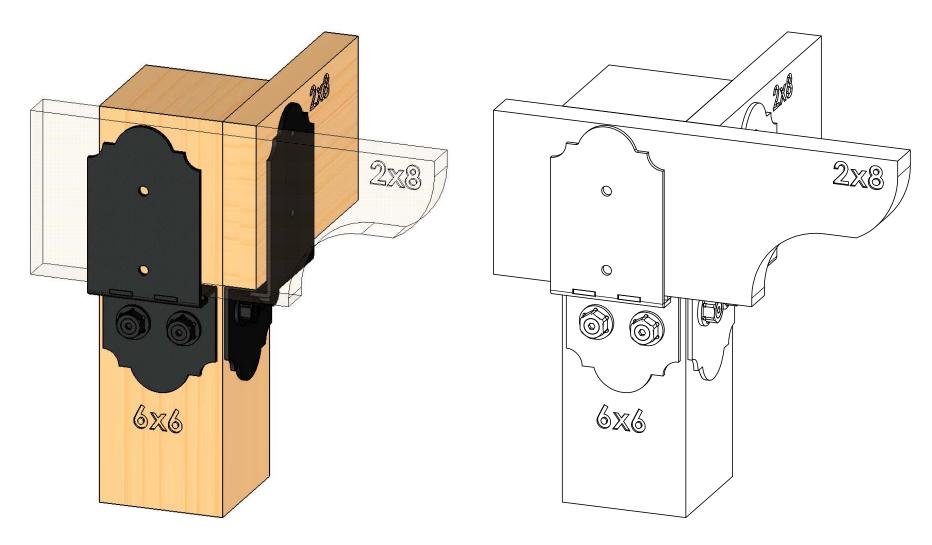

TOP PLATE TIMBER BOLTS &/OR SCREWS SOLD SEPARATELY

Post to Beam Bolt Offset (P2B-BO-LS)
Item #: Typical Installation & Basic Assembly

Weight: 3.64 LBS

Scale: 1:4

Last updated: 10/10/2016

**TOP PLATE TIMBER BOLTS &/OR SCREWS SOLD SEPARATELY** 

56636-10

Post to Beam Bolt Offset (P2B-BO-LS)
Item #: Typical Installation & Basic Assembly

Weight: 3.64 LBS Scale: 1:4

56636-10

Last updated: 10/10/2016

**TOP PLATE TIMBER BOLTS &/OR SCREWS SOLD SEPARATELY** 

Post to Beam Bolt Offset (P2B-BO-LS)
Item #: Typical Installation & Basic Assembly

#### **TOP PLATE TIMBER BOLTS &/OR SCREWS SOLD SEPARATELY**

Weight: 36.16 LBS

Scale: 1:4

Last updated: 10/10/2016

56636-10

Post to Beam Bolt Offset (P2B-BO-LS)
Item #: Typical Installation & Basic Assembly

**TOP PLATE TIMBER BOLTS &/OR SCREWS SOLD SEPARATELY** STARTS SOLD SEPARATELY

Weight: 36.16 LBS

Scale: 1:4

Last updated: 10/10/2016

56636-10

V2.00 - Installation Instructions, Specifications and Project Plans are effective 10/10/2016. This information is updated periodically and should not be relied upon after 2 years from 10/10/2016. Please visit OZCOBP.com to get current information.