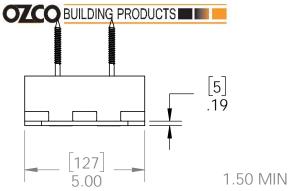

Post to Beam Bolt Offset (P2B-BO-LS)

| ITEM<br>NO. | QTY. | PART NUMBER |                                |
|-------------|------|-------------|--------------------------------|
| 1           | 1    | 56636-11    | Plate, Top Bolt<br>Offset      |
| 2           | 1    | 56610-11    | Ledge, Post<br>to Beam         |
| 3           | 0.2  | 56621       | 1 1/2" Hex<br>Cap Nut<br>(HCN) |
| 4           | 0.08 | 56626       | OWT Timber<br>Screw 2-3/4"     |

Weight: 3.64 LBS

Scale: 1:4

56636-10

Last updated: 10/10/2016

V2.00 - Installation Instructions, Specifications and Project Plans are effective 10/10/2016. This information is updated periodically and should not be relied upon after 2 years from 10/10/2016. Please visit OZCOBP.com to get current information.