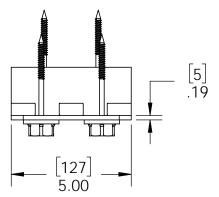

# Product & Packaging Specs 6" Post to Beam (P2B-IW-6) Item #: 51735

| ITEM<br>NO. | QTY. | PART<br>NUMBER | DESCRIPTION                            |
|-------------|------|----------------|----------------------------------------|
| 1           | 0.08 | 56626          | OWT Timber<br>Screw 2-3/4"             |
| 2           | 0.4  | 56621          | 1 1/2" Hex<br>  Cap Nut<br>  (HCN)     |
| 3           | 0.08 | 56627          | OWT Timber<br>Screw 3-3/4"             |
| 4           | 1    | 51710-11       | Screw 3-3/4"<br>Ledge, Post to<br>Beam |
| 5           | 1    | 51735-11       | Plate, Top 6"                          |

kit contains 2 assemblies

Weight: 3.43 LBS

Scale: 1:4

Last updated: 10/10/2016

51735

V2.00 - Installation Instructions, Specifications and Project Plans are effective 10/10/2016 . This information is updated periodically and should not be relied upon after 2 years from 10/10/2016 . Please visit OZCOBP.com to get current information.