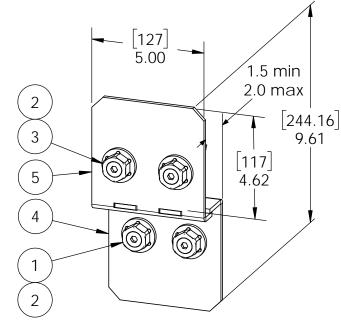

# Product & Packaging Specs 6" Post to Beam (P2B-IW-6) Item #: 51735

| ITEM<br>NO. | QTY. | PART<br>NUMBER | DESCRIPTION                            |
|-------------|------|----------------|----------------------------------------|
| 1           | 0.08 | 56626          | OWT Timber<br>Screw 2-3/4"             |
| 2           | 0.4  | 56621          | 1 1/2" Hex<br>  Cap Nut<br>  (HCN)     |
| 3           | 0.08 | 56627          | OWT Timber<br>Screw 3-3/4"             |
| 4           | 1    | 51710-11       | Screw 3-3/4"<br>Ledge, Post to<br>Beam |
| 5           | 1    | 51735-11       | Plate, Top 6"                          |

kit contains 2 assemblies

Weight: 3.43 LBS

Scale: 1:4

Last updated: 10/10/2016

51735

V2.00 - Installation Instructions, Specifications and Project Plans are effective 10/10/2016 . This information is updated periodically and should not be relied upon after 2 years from 10/10/2016 . Please visit OZCOBP.com to get current information.