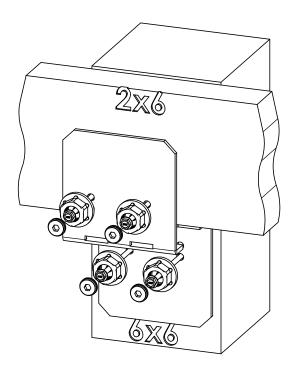

6" Post to Beam (P2B-IW-6)
Item #: Typical Installation & Basic Assembly

Scale: 1:4

Last updated: 10/10/2016

6" Post to Beam (P2B-IW-6)
Item #: Typical Installation & Basic Assembly

Scale: 1:4

Last updated: 10/10/2016