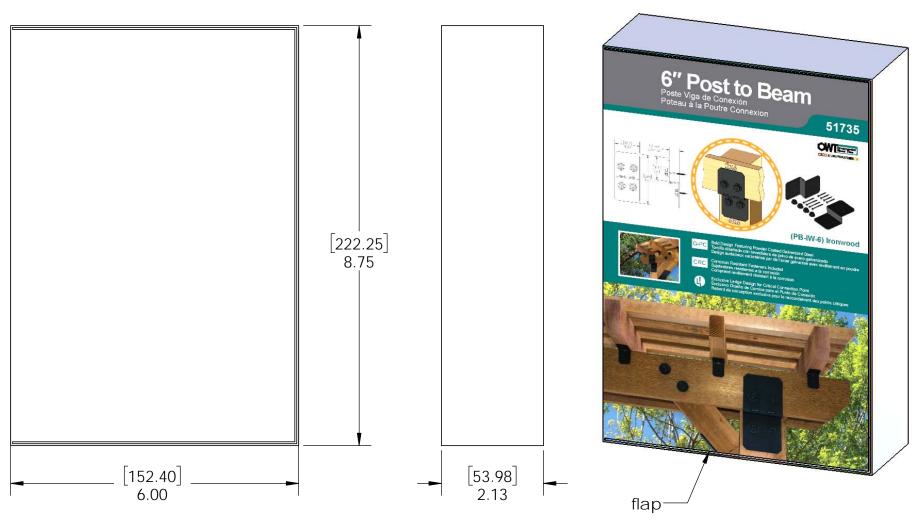

Scale: 1:3

Last updated: 10/10/2016

51735 Box

Item #: Box

Material: Corrugated Paper Finish: See Artwork

Weight: 0.04 LBS

Scale: 1:2

Last updated: 10/10/2016