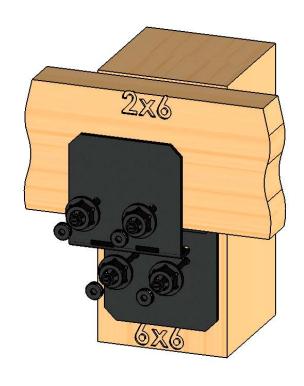

6" Post to Beam (P2B-IW-6)
Item #: Typical Installation & Basic Assembly

Scale: 1:4

Last updated: 10/10/2016

6" Post to Beam (P2B-IW-6)
Item #: Typical Installation & Basic Assembly

Scale: 1:4

Last updated: 10/10/2016