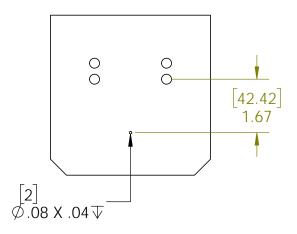

#### **Product & Packaging Specs**

Ledge, Post to Beam Item #: 51710-11

Material: ASTM A36 Steel Finish: Black Powder Coat

Weight: 1.71 LBS

Scale: 1:3

Last updated: 10/10/2016

Plate, Top 6" Post to Beam
Item #: 51735-11