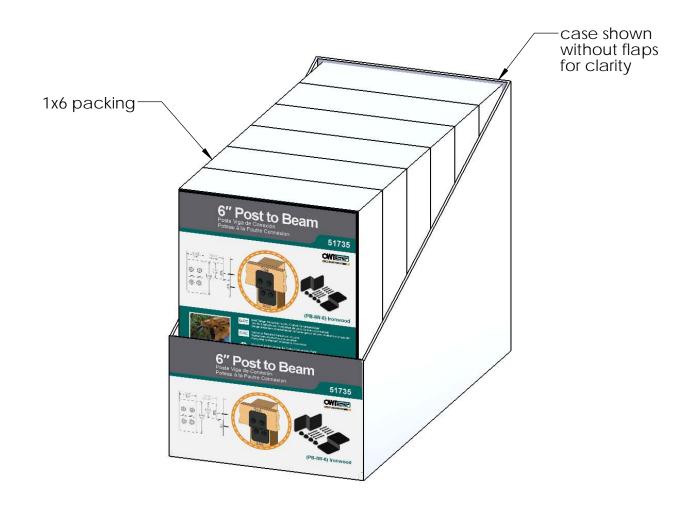

51735 Packing
Item #: Case packing

Weight: 0.42 LBS

Scale: 1:3

Last updated: 10/10/2016

51735

V2.00 - Installation Instructions, Specifications and Project Plans are effective 10/10/2016 . This information is updated periodically and should not be relied upon after 2 years from 10/10/2016 . Please visit OZCOBP.com to get current information.