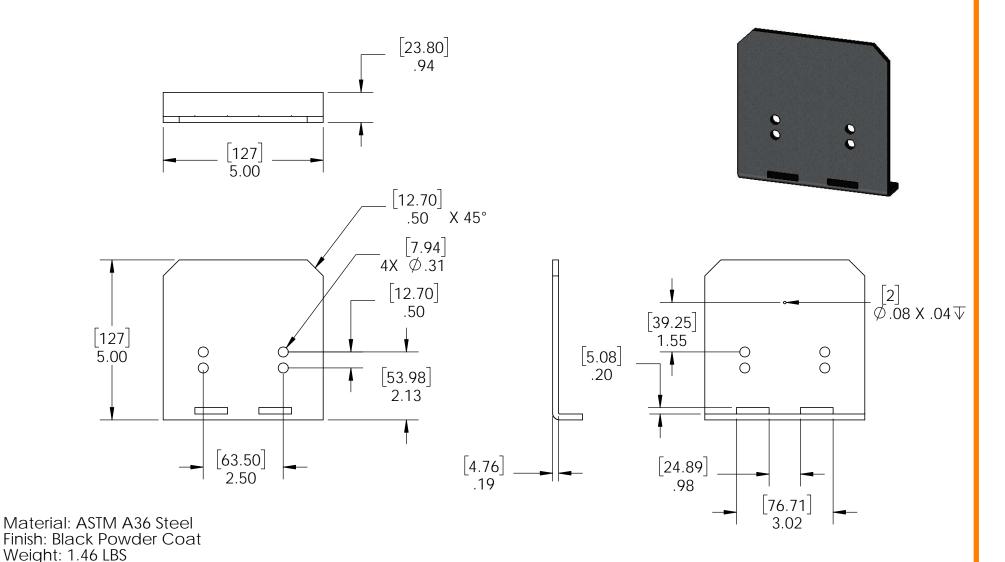

#### **Product & Packaging Specs**

Ledge, Post to Beam Item #: 51710-11

Material: ASTM A36 Steel Finish: Black Powder Coat

Weight: 1.71 LBS

Scale: 1:3

Last updated: 10/10/2016

Plate, Top 6" Post to Beam
Item #: 51735-11