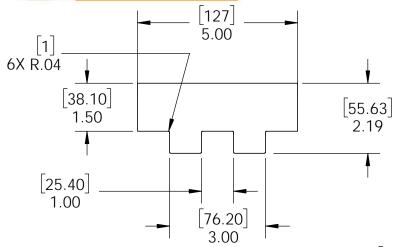

#### **Product & Packaging Specs**

Ledge, Post to Beam Item #: 51710-11

Material: ASTM A36 Steel Finish: Black Powder Coat

Weight: 1.71 LBS

Scale: 1:3

Last updated: 10/10/2016

Plate, Top 6" Post to Beam
Item #: 51735-11