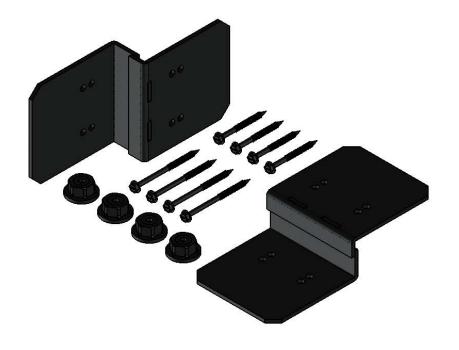

# Product & Packaging Specs 6" Post to Beam (P2B-IW-6) Item #: 51735

| ITEM<br>NO. | QTY. | PART<br>NUMBER | DESCRIPTION                            |
|-------------|------|----------------|----------------------------------------|
| 1           | 0.08 | 56626          | OWT Timber<br>Screw 2-3/4"             |
| 2           | 0.4  | 56621          | 1 1/2" Hex<br>  Cap Nut<br>  (HCN)     |
| 3           | 0.08 | 56627          | OWT Timber<br>Screw 3-3/4"             |
| 4           | 1    | 51710-11       | Screw 3-3/4"<br>Ledge, Post to<br>Beam |
| 5           | 1    | 51735-11       | Plate, Top 6"                          |