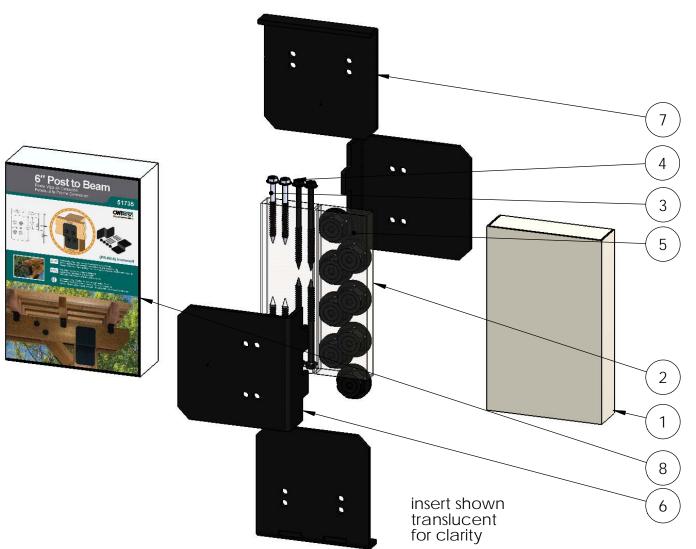

# Product & Packaging Specs 6" Post to Beam (P2B-IW-6) Item #: 51735

| ITEM<br>NO. | QTY. | PART<br>NUMBER | DESCRIPTION                            |
|-------------|------|----------------|----------------------------------------|
| 1           | 0.08 | 56626          | OWT Timber<br>Screw 2-3/4"             |
| 2           | 0.4  | 56621          | 1 1/2" Hex<br>  Cap Nut<br>  (HCN)     |
| 3           | 0.08 | 56627          | OWT Timber<br>Screw 3-3/4"             |
| 4           | 1    | 51710-11       | Screw 3-3/4"<br>Ledge, Post to<br>Beam |
| 5           | 1    | 51735-11       | Plate, Top 6"                          |

kit contains 2 assemblies

Weight: 3.43 LBS

Scale: 1:4

Last updated: 10/10/2016

51735

V2.00 - Installation Instructions, Specifications and Project Plans are effective 10/10/2016 . This information is updated periodically and should not be relied upon after 2 years from 10/10/2016 . Please visit OZCOBP.com to get current information.