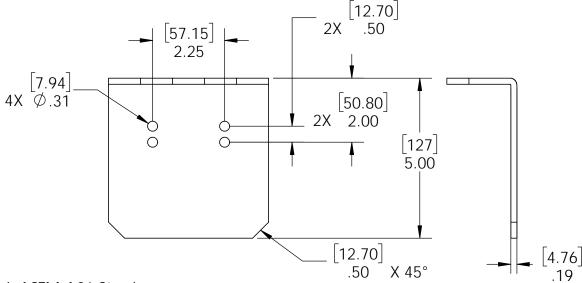

#### **Product & Packaging Specs**

Ledge, Post to Beam Item #: 51710-11

Material: ASTM A36 Steel Finish: Black Powder Coat

Weight: 1.71 LBS

Scale: 1:3

Last updated: 10/10/2016

Plate, Top 6" Post to Beam
Item #: 51735-11