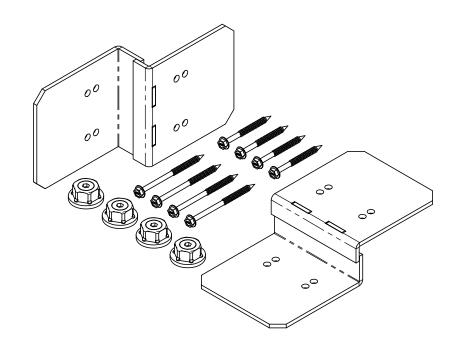

# Product & Packaging Specs 6" Post to Beam (P2B-IW-6) Item #: 51735

| ITEM<br>NO. | QTY. | PART<br>NUMBER | DESCRIPTION                            |
|-------------|------|----------------|----------------------------------------|
| 1           | 0.08 | 56626          | OWT Timber<br>Screw 2-3/4"             |
| 2           | 0.4  | 56621          | 1 1/2" Hex<br>  Cap Nut<br>  (HCN)     |
| 3           | 0.08 | 56627          | OWT Timber<br>Screw 3-3/4"             |
| 4           | 1    | 51710-11       | Screw 3-3/4"<br>Ledge, Post to<br>Beam |
| 5           | 1    | 51735-11       | Plate, Top 6"                          |

kit contains 2 assemblies

Weight: 3.43 LBS

Scale: 1:4

Last updated: 10/10/2016

51735

V2.00 - Installation Instructions, Specifications and Project Plans are effective 10/10/2016 . This information is updated periodically and should not be relied upon after 2 years from 10/10/2016 . Please visit OZCOBP.com to get current information.