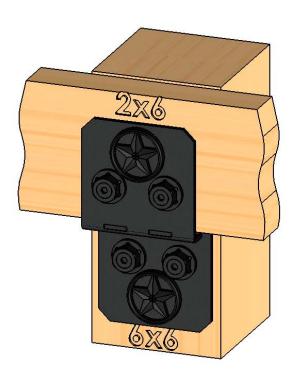

6" Post to Beam (P2B-IW-6)
Item #: Typical Installation & Basic Assembly

Scale: 1:4

Last updated: 10/10/2016

6" Post to Beam (P2B-IW-6)
Item #: Typical Installation & Basic Assembly

Scale: 1:4

Last updated: 10/10/2016

6" Post to Beam (P2B-IW-6)

Item #: 51735

Scale: 1:4

Last updated: 10/10/2016

O BUILDING PRODUCTS ■■