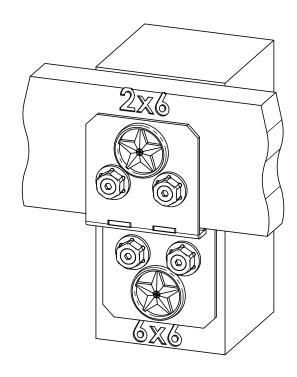

6" Post to Beam (P2B-IW-6)
Item #: Typical Installation & Basic Assembly

Scale: 1:4

Last updated: 10/10/2016

6" Post to Beam (P2B-IW-6)
Item #: Typical Installation & Basic Assembly

Scale: 1:4

Last updated: 10/10/2016