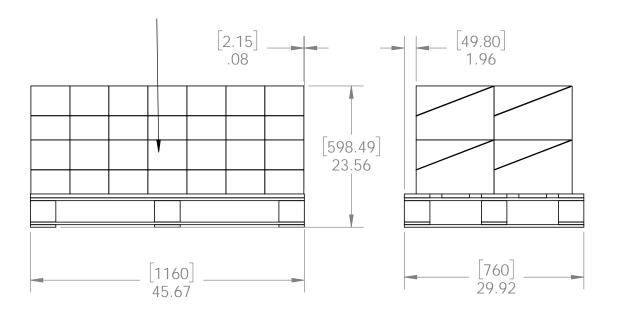

51735 Packing

Item #: Pallet packing

### additional pallet packing instructions plywood on top layer strap to pallet

- clear wrap around boxes

Weight: 1187 LBS

Scale: 1:16

Last updated: 10/10/2016