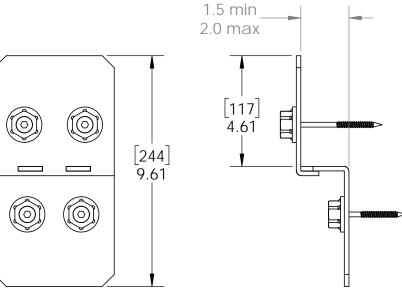

#### **Product & Packaging Specs**

Ledge, Post to Beam Item #: 51710-11

Material: ASTM A36 Steel Finish: Black Powder Coat

Weight: 1.71 LBS

Scale: 1:3

Last updated: 10/10/2016

Plate, Top 6" Post to Beam
Item #: 51735-11

Scale: 1:3

Last updated: 10/10/2016

51735 Box

Item #: Box

Material: Corrugated Paper Finish: See Artwork

Weight: 0.04 LBS

Scale: 1:2

Last updated: 10/10/2016