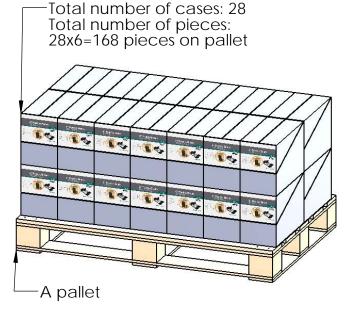

51735 Packing

Item #: Pallet packing

### additional pallet packing instructions plywood on top layer strap to pallet

- clear wrap around boxes

Weight: 1187 LBS

Scale: 1:16

Last updated: 10/10/2016