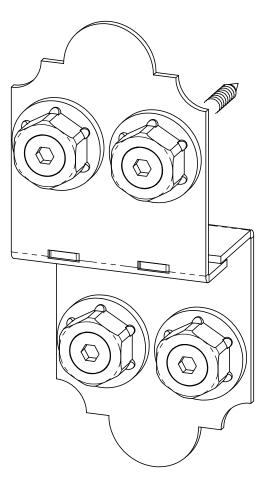

#### Product & Packaging Specs 4" Post to Beam

Item #: Typical Installation & Basic Assembly

Weight: LBS Scale: 1:4 Last updated: 10/10/2016

V2.00 - Installation Instructions, Specifications and Project Plans are effective 10/10/2016 . This information is updated periodically and should not be relied upon after 2 years from 10/10/2016 . Please visit OZCOBP.com to get current information.

## Product & Packaging Specs 4" Post to Beam

Item #: Typical Installation & Basic Assembly

Weight: LBS Scale: 1:4 Last updated: 10/10/2016

V2.00 - Installation Instructions, Specifications and Project Plans are effective 10/10/2016 . This information is updated periodically and should not be relied upon after 2 years from 10/10/2016 . Please visit OZCOBP.com to get current information.