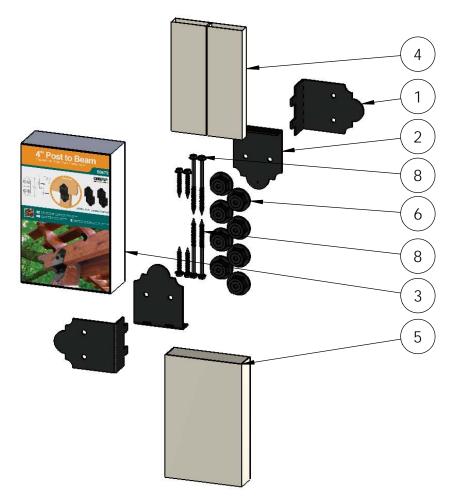

#### Product & Packaging Specs 4" Post to Beam (P2B-LS-4)

Item #: 56675

| ITEM NO. | QTY. | PART NUMBER | DESCRIPTION                                        |
|----------|------|-------------|----------------------------------------------------|
| 2        | 1    | 56675-12    | Plate, 4" Post to Beam<br>Laredo Sunset (P2B-LS-4) |
| 2        | 1    | 56675-11    | Ledge, 4" Post to Beam<br>Laredo Sunset (P2B-LS-4) |
| 3        | 0.4  | 56621       | 1 1/2" Hex Cap Nut<br>(HCN)                        |
| 4        | 0.08 | 56627       | OWT Timber Screw 3-3/4"                            |
| 5        | 0.08 | 56625       | OWT Timber Screw 1-3/4"                            |

\*\*\*\*\*\*

kit includes 2 assemblies

V2.00 - Installation Instructions, Specifications and Project Plans are effective 10/10/2016 . This information is updated periodically and should not be relied upon after 2 years from 10/10/2016 . Please visit OZCOBP.com to get current information.