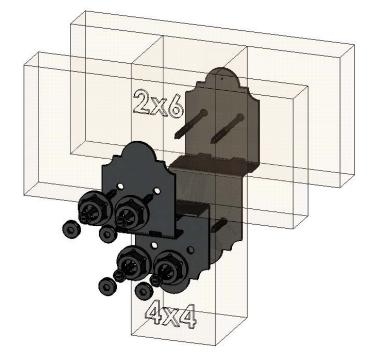

#### Product & Packaging Specs 4" Post to Beam

Item #: Typical Installation & Basic Assembly

Weight: LBS Scale: 1:4 Last updated: 10/10/2016

V2.00 - Installation Instructions, Specifications and Project Plans are effective 10/10/2016 . This information is updated periodically and should not be relied upon after 2 years from 10/10/2016 . Please visit OZCOBP.com to get current information.

## Product & Packaging Specs 4" Post to Beam

Item #: Typical Installation & Basic Assembly

Weight: LBS Scale: 1:4 Last updated: 10/10/2016

V2.00 - Installation Instructions, Specifications and Project Plans are effective 10/10/2016 . This information is updated periodically and should not be relied upon after 2 years from 10/10/2016 . Please visit OZCOBP.com to get current information.