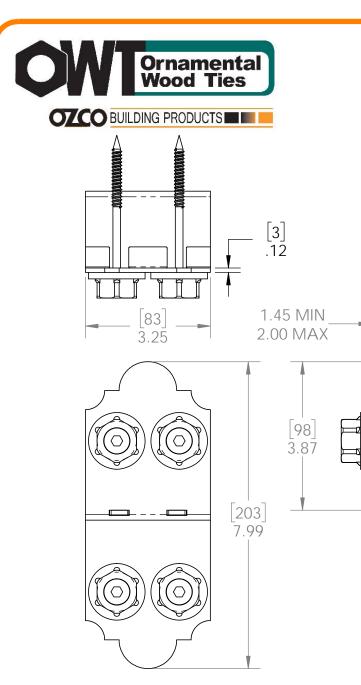

#### Product & Packaging Specs 4" Post to Beam (P2B-LS-4)

Item #: 56675

| ITEM NO. | QTY. | PART NUMBER | DESCRIPTION                                        |
|----------|------|-------------|----------------------------------------------------|
| 2        | 1    | 56675-12    | Plate, 4" Post to Beam<br>Laredo Sunset (P2B-LS-4) |
| 2        | 1    | 56675-11    | Ledge, 4" Post to Beam<br>Laredo Sunset (P2B-LS-4) |
| 3        | 0.4  | 56621       | 1 1/2" Hex Cap Nut<br>(HCN)                        |
| 4        | 0.08 | 56627       | OWT Timber Screw 3-3/4"                            |
| 5        | 0.08 | 56625       | OWT Timber Screw 1-3/4"                            |

\*\*\*\*\*\*

kit includes 2 assemblies

V2.00 - Installation Instructions, Specifications and Project Plans are effective 10/10/2016 . This information is updated periodically and should not be relied upon after 2 years from 10/10/2016 . Please visit OZCOBP.com to get current information.