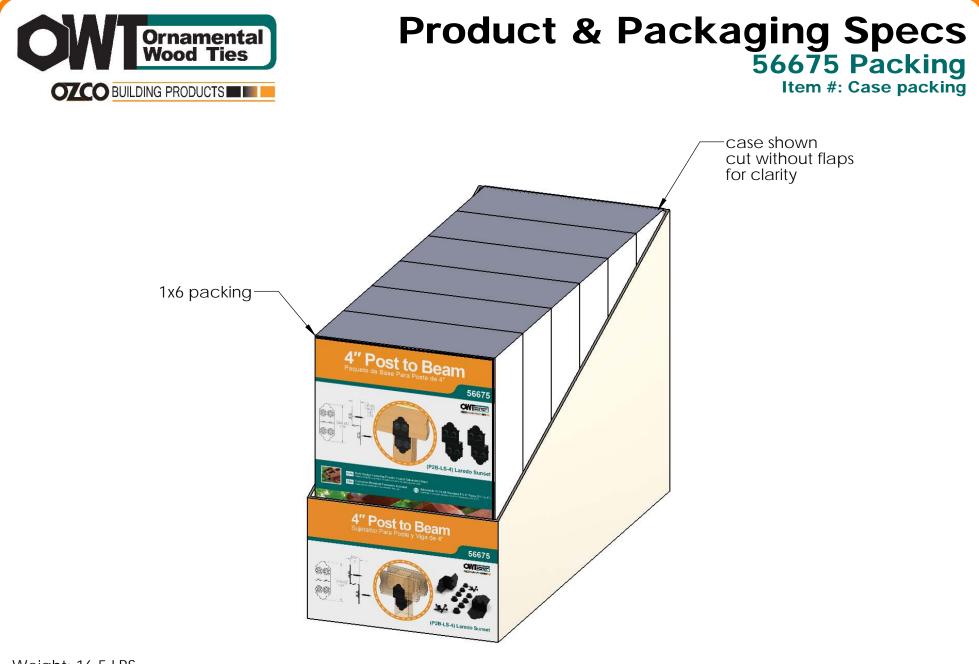

# Product & Packaging Specs 56675 Packing Item #: Box packing

| ITEM<br>NO. | QTY. | PART<br>NUMBER      | DESCRIPTION                                           |
|-------------|------|---------------------|-------------------------------------------------------|
| 1           | 2    | 56675-11            | Ledge, 4″ Post to<br>Beam Laredo Sunset<br>(P2B-LS-4) |
| 2           | 2    | 56675-12            | Plate, 4" Post to<br>Beam Laredo Sunset<br>(P2B-LS-4) |
| 3           | 1    | Box, 56675          | Box, 56675                                            |
| 4           | 1    | Insert, 56675       | Insert, 56675                                         |
| 5           | 1    | Box, 56675<br>Inner | Box, 56675 Inner                                      |
| 6           | 0.8  | 56621               | 1 1/2" Hex Cap Nut<br>(HCN)                           |
| 7           | 0.16 | 56625               | OWT Timber Screw<br>1-3/4"                            |
| 8           | 0.16 | 56627               | OWT Timber Screw<br>3-3/4"                            |

Weight: 2.60 LBS Scale: 1:6 Last updated: 10/10/2016

V2.00 - Installation Instructions, Specifications and Project Plans are effective 10/10/2016 . This information is updated periodically and should not be relied upon after 2 years from 10/10/2016 . Please visit OZCOBP.com to get current information.