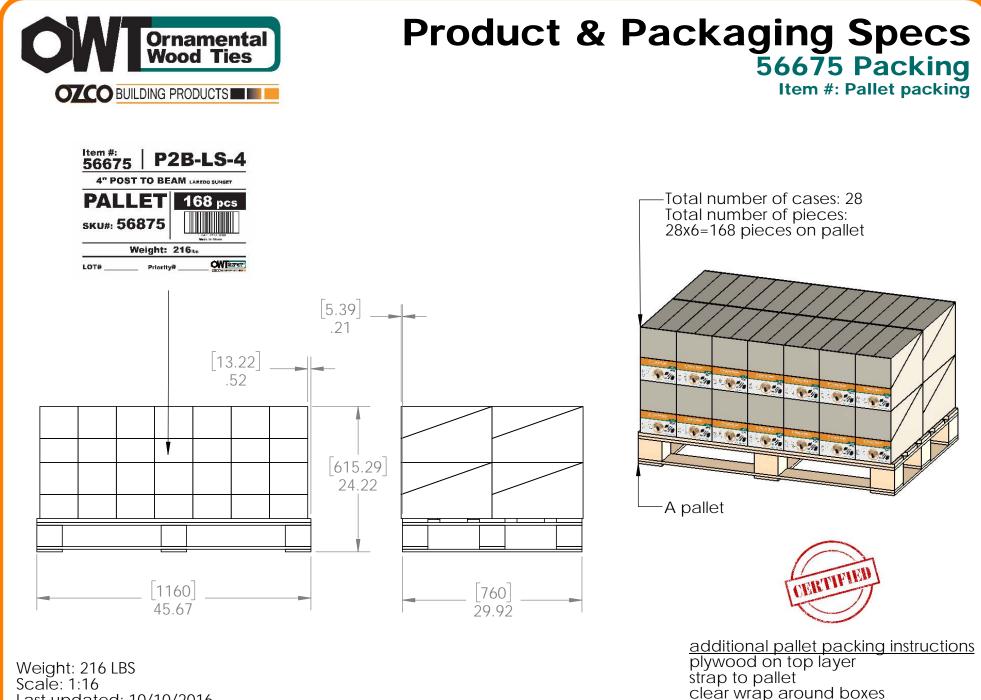

Weight: 16.5 LBS Scale: 1:3 Last updated: 10/10/2016

Last updated: 10/10/2016

V2.00 - Installation Instructions, Specifications and Project Plans are effective 10/10/2016 . This information is updated periodically and should not be relied upon after 2 years from 10/10/2016 . Please visit OZCOBP.com to get current information.