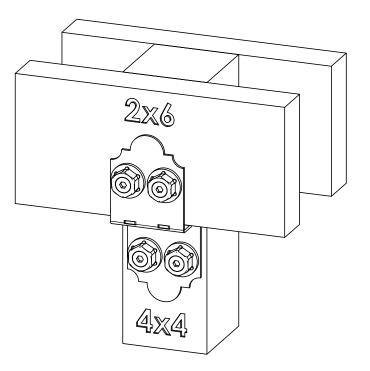

#### Product & Packaging Specs 4" Post to Beam (P2B-LS-4)

Item #: 56675

| ITEM NO. | QTY. | PART NUMBER | DESCRIPTION                                        |
|----------|------|-------------|----------------------------------------------------|
| 2        | 1    | 56675-12    | Plate, 4" Post to Beam<br>Laredo Sunset (P2B-LS-4) |
| 2        | 1    | 56675-11    | Ledge, 4" Post to Beam<br>Laredo Sunset (P2B-LS-4) |
| 3        | 0.4  | 56621       | 1 1/2" Hex Cap Nut<br>(HCN)                        |
| 4        | 0.08 | 56627       | OWT Timber Screw 3-3/4"                            |
| 5        | 0.08 | 56625       | OWT Timber Screw 1-3/4"                            |

### Product & Packaging Specs 4" Post to Beam (P2B-LS-4)

Item #: 56675

Weight: 1.26 LBS Scale: 1:1.5 Last updated: 10/10/2016

V2.00 - Installation Instructions, Specifications and Project Plans are effective 10/10/2016 . This information is updated periodically and should not be relied upon after 2 years from 10/10/2016 . Please visit OZCOBP.com to get current information.