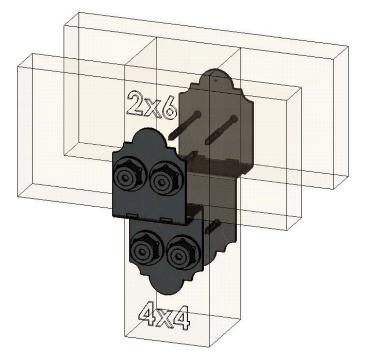

#### Product & Packaging Specs 4" Post to Beam

Item #: Typical Installation & Basic Assembly

Weight: LBS Scale: 1:4 Last updated: 10/10/2016

V2.00 - Installation Instructions, Specifications and Project Plans are effective 10/10/2016 . This information is updated periodically and should not be relied upon after 2 years from 10/10/2016 . Please visit OZCOBP.com to get current information.

## Product & Packaging Specs 4" Post to Beam

Item #: Typical Installation & Basic Assembly

Weight: LBS Scale: 1:4 Last updated: 10/10/2016

V2.00 - Installation Instructions, Specifications and Project Plans are effective 10/10/2016 . This information is updated periodically and should not be relied upon after 2 years from 10/10/2016 . Please visit OZCOBP.com to get current information.