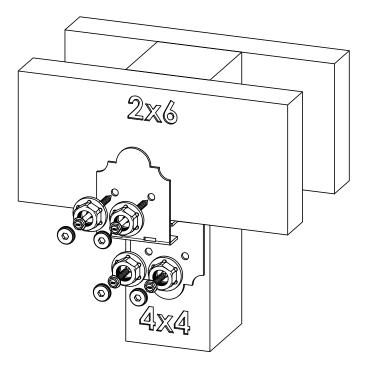

# Product & Packaging Specs 56675 Packing Item #: Box packing

| ITEM<br>NO. | QTY. | PART<br>NUMBER      | DESCRIPTION                                           |
|-------------|------|---------------------|-------------------------------------------------------|
| 1           | 2    | 56675-11            | Ledge, 4″ Post to<br>Beam Laredo Sunset<br>(P2B-LS-4) |
| 2           | 2    | 56675-12            | Plate, 4" Post to<br>Beam Laredo Sunset<br>(P2B-LS-4) |
| 3           | 1    | Box, 56675          | Box, 56675                                            |
| 4           | 1    | Insert, 56675       | Insert, 56675                                         |
| 5           | 1    | Box, 56675<br>Inner | Box, 56675 Inner                                      |
| 6           | 0.8  | 56621               | 1 1/2" Hex Cap Nut<br>(HCN)                           |
| 7           | 0.16 | 56625               | OWT Timber Screw<br>1-3/4"                            |
| 8           | 0.16 | 56627               | OWT Timber Screw<br>3-3/4"                            |