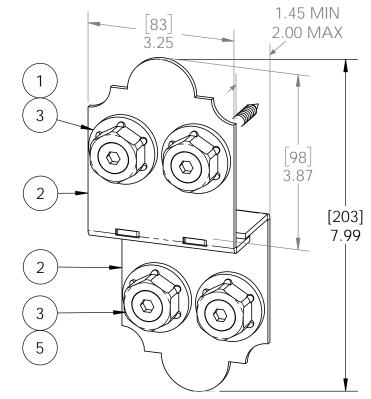

#### Product & Packaging Specs 4" Post to Beam (P2B-LS-4)

Item #: 56675

| ITEM NO. | QTY. | PART NUMBER | DESCRIPTION                                        |
|----------|------|-------------|----------------------------------------------------|
| 2        | 1    | 56675-12    | Plate, 4" Post to Beam<br>Laredo Sunset (P2B-LS-4) |
| 2        | 1    | 56675-11    | Ledge, 4" Post to Beam<br>Laredo Sunset (P2B-LS-4) |
| 3        | 0.4  | 56621       | 1 1/2" Hex Cap Nut<br>(HCN)                        |
| 4        | 0.08 | 56627       | OWT Timber Screw 3-3/4"                            |
| 5        | 0.08 | 56625       | OWT Timber Screw 1-3/4"                            |

# Product & Packaging Specs 56675 Packing Item #: Box packing

| ITEM<br>NO. | QTY. | PART<br>NUMBER      | DESCRIPTION                                           |
|-------------|------|---------------------|-------------------------------------------------------|
| 1           | 2    | 56675-11            | Ledge, 4″ Post to<br>Beam Laredo Sunset<br>(P2B-LS-4) |
| 2           | 2    | 56675-12            | Plate, 4" Post to<br>Beam Laredo Sunset<br>(P2B-LS-4) |
| 3           | 1    | Box, 56675          | Box, 56675                                            |
| 4           | 1    | Insert, 56675       | Insert, 56675                                         |
| 5           | 1    | Box, 56675<br>Inner | Box, 56675 Inner                                      |
| 6           | 0.8  | 56621               | 1 1/2" Hex Cap Nut<br>(HCN)                           |
| 7           | 0.16 | 56625               | OWT Timber Screw<br>1-3/4"                            |
| 8           | 0.16 | 56627               | OWT Timber Screw<br>3-3/4"                            |