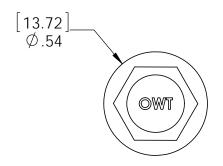

## Product & Packaging Specs Screw, OWT 2-3/4" (70mm) Timber Item #: 56626

Weight: 0.02 LBS

Scale: 1:1

Last updated: 7/13/2015

56635-10

for additional information, see drawing OWT Timber Screw

## Product & Packaging Specs Screw, OWT 3-3/4" (95mm) Timber Item #: 56627

Weight: 0.02 LBS

Scale: 1:1

Last updated: 7/13/2015

56635-10

for additional information, see drawing OWT Timber Screw