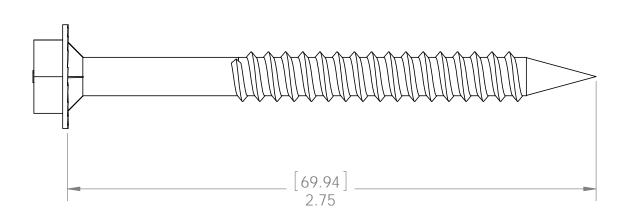

## Product & Packaging Specs Screw, OWT 2-3/4" (70mm) Timber Item #: 56626

Weight: 0.02 LBS

Scale: 1:1

Last updated: 7/13/2015

56635-10

for additional information, see drawing OWT Timber Screw

## Product & Packaging Specs Screw, OWT 3-3/4" (95mm) Timber Item #: 56627

Weight: 0.02 LBS

Scale: 1:1

Last updated: 7/13/2015

56635-10

for additional information, see drawing OWT Timber Screw