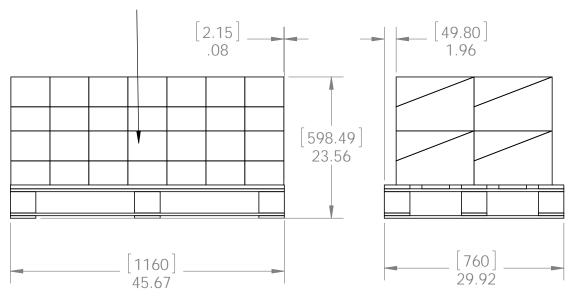

#### **Product & Packaging Specs**

56635 Packing

Item #: Pallet packing

#### additional pallet packing instructions plywood on top layer strap to pallet

- clear wrap around boxes

Weight: 1187 LBS Scale: 1:16

Last updated: 7/13/2015