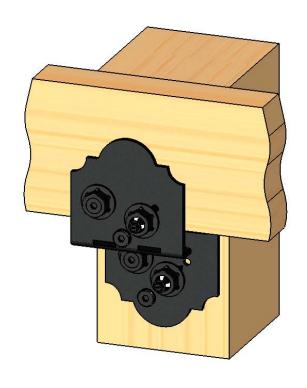

#### Product & Packaging Specs 6" Post to Beam

Item #: Typical Installation & Basic Assembly

Scale: 1:4

Last updated: 7/13/2015

56635-10

## Product & Packaging Specs 6" Post to Beam

Item #: Typical Installation & Basic Assembly

Scale: 1:4

Last updated: 7/13/2015

56635-10