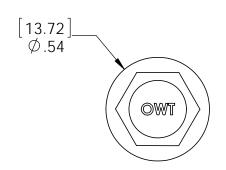

## Product & Packaging Specs Screw, OWT 3-3/4" (95mm) Timber Item #: 56627

Weight: 0.02 LBS

Scale: 1:1

Last updated: 7/13/2015

56635-10

for additional information, see drawing OWT Timber Screw