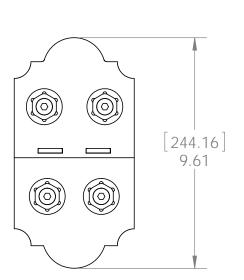

#### Product & Packaging Specs 6" Post to Beam

Item #: Typical Installation & Basic Assembly

Scale: 1:4

Last updated: 7/13/2015

56635-10

## Product & Packaging Specs 6" Post to Beam

Item #: Typical Installation & Basic Assembly

Scale: 1:4

Last updated: 7/13/2015

56635-10