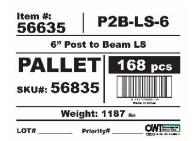

: 1:4

Last updated: 7/13/2015

56635-10



## Product & Packaging Specs 6" Post to Beam

Item #: Typical Installation & Basic Assembly





Scale: 1:4

Last updated: 7/13/2015

56635-10



# Product & Packaging Specs 1 1/2" Hex Cap Nut Item #: 56621



Weight: 0.04 LBS

Scale: 1:1

Last updated: 7/13/2015



## Product & Packaging Specs Screw, OWT 2-3/4" (70mm) Timber Item #: 56626







Weight: 0.02 LBS

Scale: 1:1

Last updated: 7/13/2015

56635-10

for additional information, see drawing OWT Timber Screw



## Product & Packaging Specs Screw, OWT 3-3/4" (95mm) Timber Item #: 56627







Weight: 0.02 LBS

Scale: 1:1

Last updated: 7/13/2015

56635-10

for additional information, see drawing OWT Timber Screw



#### **Product & Packaging Specs**

56635 Packing

Item #: Pallet packing









#### additional pallet packing instructions plywood on top layer strap to pallet

- clear wrap around boxes

Weight: 1187 LBS Scale: 1:16

Last updated: 7/13/2015