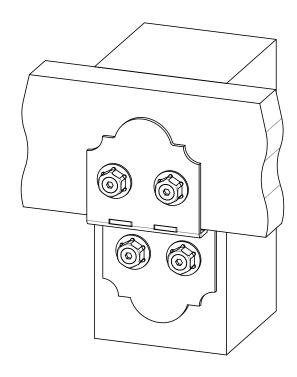

#### Product & Packaging Specs 6" Post to Beam

Item #: Typical Installation & Basic Assembly

Scale: 1:4

Last updated: 7/13/2015

56635-10

## Product & Packaging Specs 6" Post to Beam

Item #: Typical Installation & Basic Assembly

Scale: 1:4

Last updated: 7/13/2015

56635-10