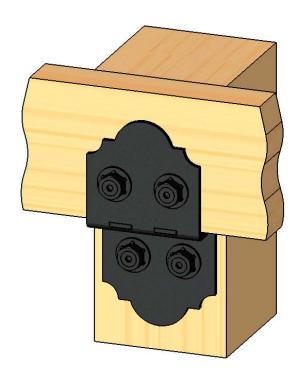

#### Product & Packaging Specs 6" Post to Beam

Item #: Typical Installation & Basic Assembly

Scale: 1:4

Last updated: 7/13/2015

56635-10

## Product & Packaging Specs 6" Post to Beam

Item #: Typical Installation & Basic Assembly

Scale: 1:4

Last updated: 7/13/2015

56635-10