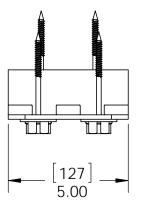

kit contains 2 assemblies

Weight: 3.03 LBS

Scale: 1:4

Last updated: 7/13/2015

#### Product & Packaging Specs 6" Post to Beam

Item #: Typical Installation & Basic Assembly

Scale: 1:4

Last updated: 7/13/2015

56635-10

## Product & Packaging Specs 6" Post to Beam

Item #: Typical Installation & Basic Assembly

Scale: 1:4

Last updated: 7/13/2015

56635-10