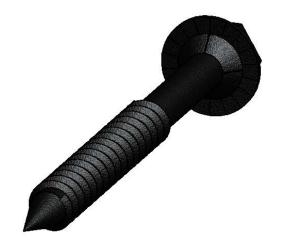

## Product & Packaging Specs Screw, OWT 2-3/4" (70mm) Timber Item #: 56626

Weight: 0.02 LBS

Scale: 1:1

Last updated: 7/13/2015

56635-10

for additional information, see drawing OWT Timber Screw

## Product & Packaging Specs Screw, OWT 3-3/4" (95mm) Timber Item #: 56627

Weight: 0.02 LBS

Scale: 1:1

Last updated: 7/13/2015

56635-10

for additional information, see drawing OWT Timber Screw

### Product & Packaging Specs 6" Post to Beam

Item #: 56635

| ITEM<br>NO. | QTY. | PART<br>NUMBER | DESCRIPTION                              |
|-------------|------|----------------|------------------------------------------|
| 1           | 1    | 56610-11       | Ledge, Post to<br>Beam                   |
| 2           | 1    | 56635-11       | Plate, Top 6"<br>Post to Beam            |
| 3           | 0.08 | 56626          | OWT Timber<br>Screw 2-3/4"<br>1 1/2" Hex |
| 4           | 4    | 56621          | 1 1/2" Hex<br>Cap Nut                    |
| 5           | 2    | 56627          | OWT Timber<br>Screw 3-3/4"               |