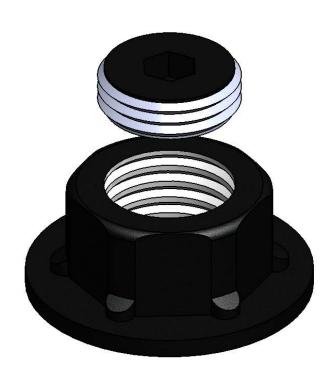

# Product & Packaging Specs 1 1/2" Hex Cap Nut Item #: 56621

Weight: 0.04 LBS

Scale: 1:1

Last updated: 7/13/2015

### Product & Packaging Specs 6" Post to Beam

Item #: 56635

| ITEM<br>NO. | QTY. | PART<br>NUMBER | DESCRIPTION                              |
|-------------|------|----------------|------------------------------------------|
| 1           | 1    | 56610-11       | Ledge, Post to<br>Beam                   |
| 2           | 1    | 56635-11       | Plate, Top 6"<br>Post to Beam            |
| 3           | 0.08 | 56626          | OWT Timber<br>Screw 2-3/4"<br>1 1/2" Hex |
| 4           | 4    | 56621          | 1 1/2" Hex<br>Cap Nut                    |
| 5           | 2    | 56627          | OWT Timber<br>Screw 3-3/4"               |