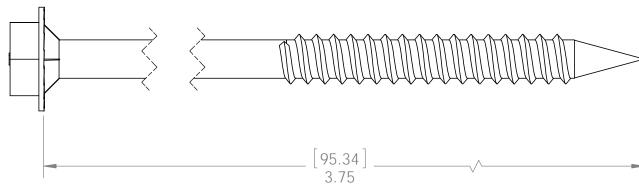

## Product & Packaging Specs Screw, OWT 3-3/4" (95mm) Timber Item #: 56627

Weight: 0.02 LBS

Scale: 1:1

Last updated: 7/13/2015

56635-10

for additional information, see drawing OWT Timber Screw