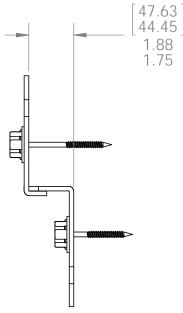

## Product & Packaging Specs Screw, OWT 2-3/4" (70mm) Timber Item #: 56626

Weight: 0.02 LBS

Scale: 1:1

Last updated: 7/13/2015

56635-10

for additional information, see drawing OWT Timber Screw

## Product & Packaging Specs Screw, OWT 3-3/4" (95mm) Timber Item #: 56627

Weight: 0.02 LBS

Scale: 1:1

Last updated: 7/13/2015

56635-10

for additional information, see drawing OWT Timber Screw