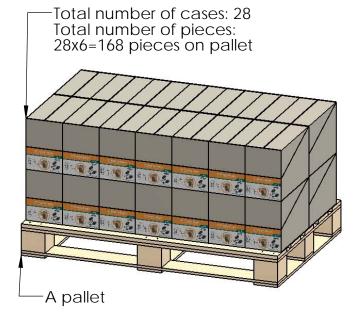

#### **Product & Packaging Specs**

56635 Packing

Item #: Pallet packing

#### additional pallet packing instructions plywood on top layer strap to pallet

- clear wrap around boxes

Weight: 1187 LBS Scale: 1:16

Last updated: 7/13/2015