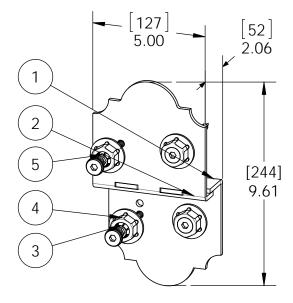

### Product & Packaging Specs 6" Post to Beam

Item #: 56635

| ITEM<br>NO. | QTY. | PART<br>NUMBER | DESCRIPTION                              |
|-------------|------|----------------|------------------------------------------|
| 1           | 1    | 56610-11       | Ledge, Post to<br>Beam                   |
| 2           | 1    | 56635-11       | Plate, Top 6"<br>Post to Beam            |
| 3           | 0.08 | 56626          | OWT Timber<br>Screw 2-3/4"<br>1 1/2" Hex |
| 4           | 4    | 56621          | 1 1/2" Hex<br>Cap Nut                    |
| 5           | 2    | 56627          | OWT Timber<br>Screw 3-3/4"               |

kit contains 2 assemblies

Weight: 3.03 LBS

Scale: 1:4

Last updated: 7/13/2015