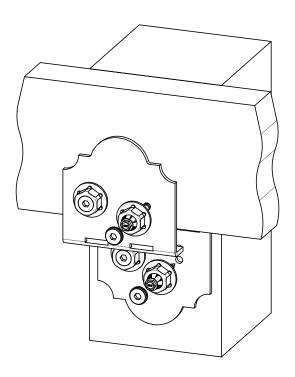

#### Product & Packaging Specs 6" Post to Beam

Item #: Typical Installation & Basic Assembly

Scale: 1:4

Last updated: 7/13/2015

56635-10

## Product & Packaging Specs 6" Post to Beam

Item #: Typical Installation & Basic Assembly

Scale: 1:4

Last updated: 7/13/2015

56635-10