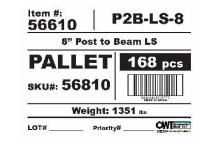

#### **Product & Packaging Specs** 56610 Packing Item #: Pallet packing

Weight: 1351 LBS Scale: 1:16 Last updated: 10/10/2016

#### <u>additional pallet packing instructions</u>plywood on top layer

- strap to pallet
- clear wrap around boxes

V2.00 - Installation Instructions, Specifications and Project Plans are effective 10/10/2016 . This information is updated periodically and should not be relied upon after 2 years from 10/10/2016 . Please visit OZCOBP.com to get current information.