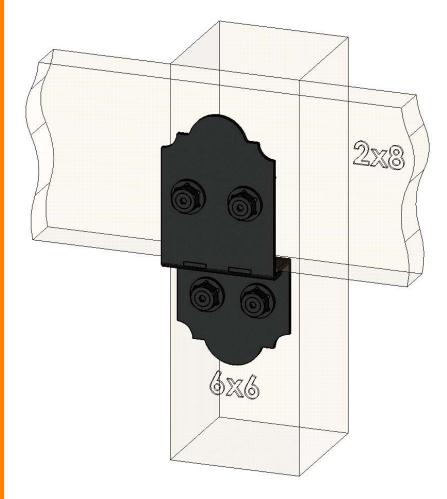

#### **STARS SOLD SEPARATELY**

Weight: 41.60 LBS Scale: 1:4 Last updated: 10/10/2016

56610-10

#### **STARS SOLD SEPARATELY**

Weight: 41.60 LBS Scale: 1:4 Last updated: 10/10/2016

56610-10

Weight: 32.75 LBS Scale: 1:4 Last updated: 10/10/2016

56610-10

Weight: 32.75 LBS Scale: 1:4 Last updated: 10/10/2016