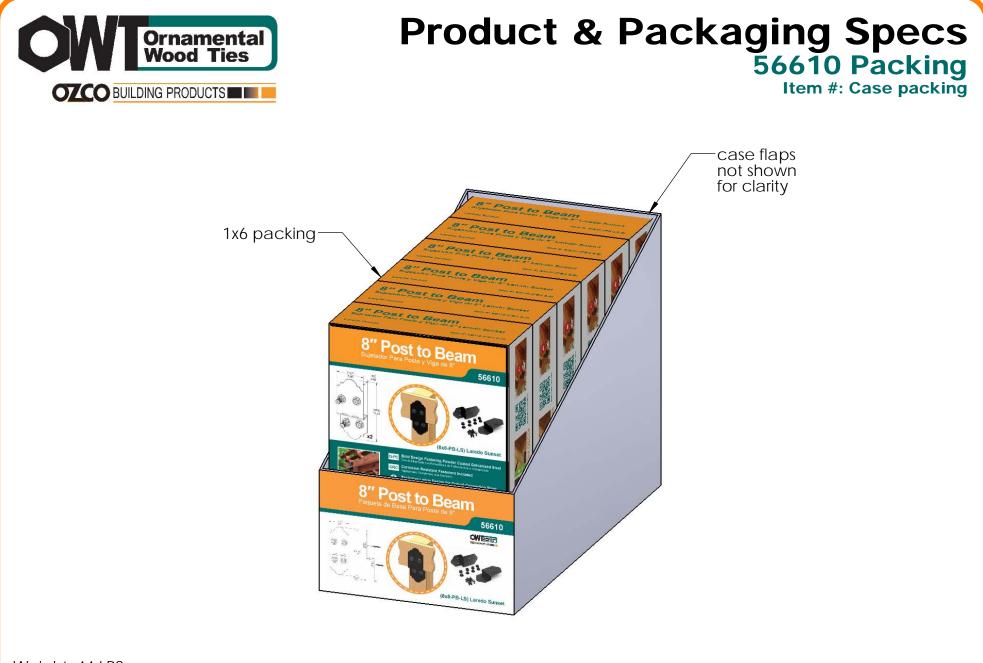

### Product & Packaging Specs 56610 Packing

Item #: Box packing

56610-10

Weight: 44 LBS Scale: 1:3 Last updated: 10/10/2016

56610-10