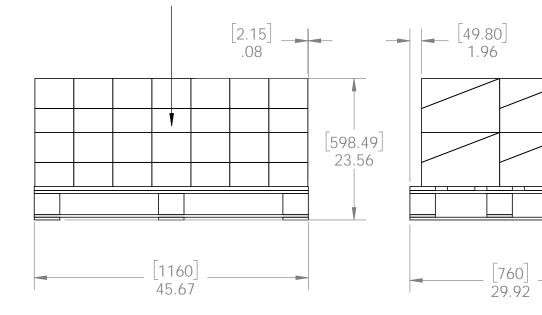

#### **Product & Packaging Specs** 56610 Packing Item #: Pallet packing

Weight: 1351 LBS Scale: 1:16 Last updated: 10/10/2016

#### <u>additional pallet packing instructions</u>plywood on top layer

- strap to pallet
- clear wrap around boxes

V2.00 - Installation Instructions, Specifications and Project Plans are effective 10/10/2016 . This information is updated periodically and should not be relied upon after 2 years from 10/10/2016 . Please visit OZCOBP.com to get current information.