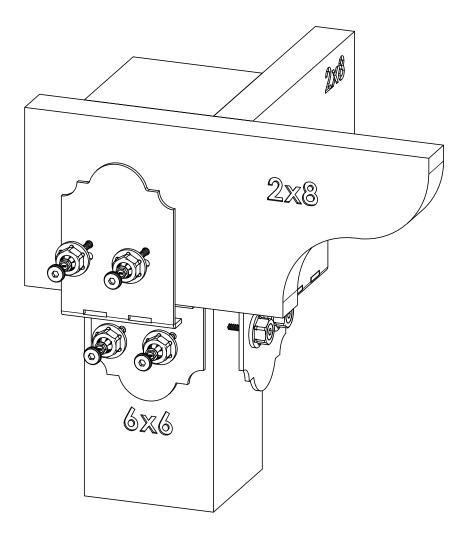

#### **STARS SOLD SEPARATELY**

Weight: 41.60 LBS Scale: 1:4 Last updated: 10/10/2016

56610-10

Weight: 32.75 LBS Scale: 1:4 Last updated: 10/10/2016

56610-10

Weight: 32.75 LBS Scale: 1:4 Last updated: 10/10/2016

56610-10

2x8

2333 686 **STARS SOLD SEPARATELY** 

Weight: 32.88 LBS Scale: 1:4 Last updated: 10/10/2016

Weight: 3.69 LBS Scale: 1:2 Last updated: 10/10/2016