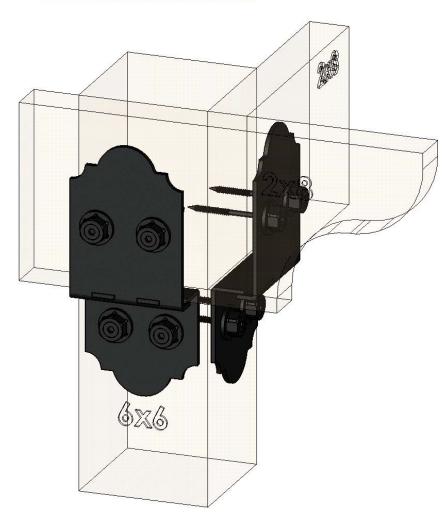

#### **STARS SOLD SEPARATELY**

Weight: 41.60 LBS Scale: 1:4 Last updated: 10/10/2016

56610-10

#### **STARS SOLD SEPARATELY**

Weight: 41.60 LBS Scale: 1:4 Last updated: 10/10/2016

56610-10

Weight: 32.75 LBS Scale: 1:4 Last updated: 10/10/2016

56610-10

Weight: 32.75 LBS Scale: 1:4 Last updated: 10/10/2016

56610-10

2x8

2333 686 **STARS SOLD SEPARATELY** 

Weight: 32.88 LBS Scale: 1:4 Last updated: 10/10/2016

Weight: 3.69 LBS Scale: 1:2 Last updated: 10/10/2016