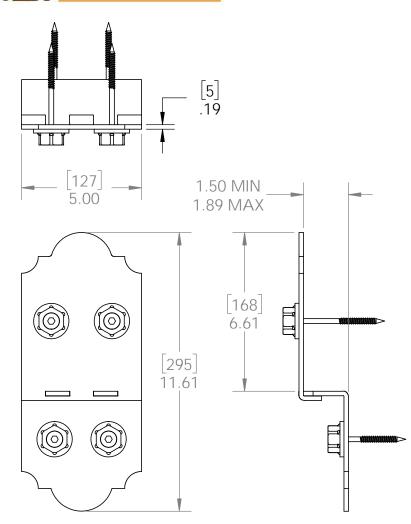

#### Product & Packaging Specs 8" Post to Beam (P2B-LS-8)

Item #: 56610

| ITEM<br>NO. | QTY. | PART<br>NUMBER | DESCRIPTION                                          |
|-------------|------|----------------|------------------------------------------------------|
| 1           | 1    | 56610-11       | Ledge, Post to<br>Beam                               |
| 2           | 0.08 | 56627          | OWT Timber<br>Screw 3-3/4"                           |
| 3           | 1    | 56610-12       | <u>Screw 3-3/4"</u><br>Plate, Top 8"<br>Post to Beam |
| 4           | 0.4  | 56621          | 1 1/2" Hex Cap<br>Nut (HCN)                          |
| 5           | 0.08 | 56626          | OWT Timber<br>Screw 2-3/4"                           |

kit contains 2 assemblies

Weight: 3.56 LBS Scale: 1:4 Last updated: 10/10/2016