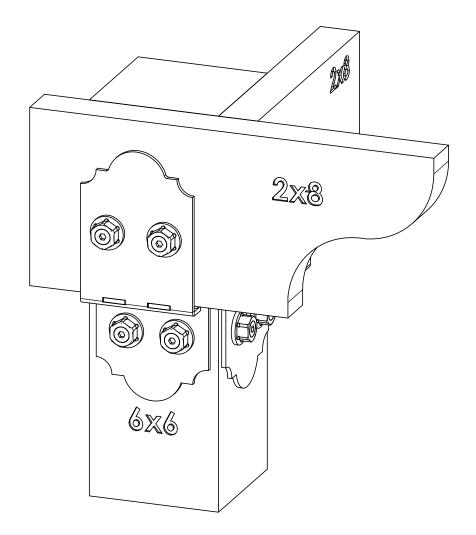

# Product & Packaging Specs 8" Post to Beam (P2B-LS-8) Item #: 56610

Weight: 3.31 LBS Scale: 1:3 Last updated: 10/10/2016

56610-10

Weight: 41.34 LBS Scale: 1:4 Last updated: 10/10/2016

56610-10

Weight: 41.34 LBS Scale: 1:4 Last updated: 10/10/2016

56610-10