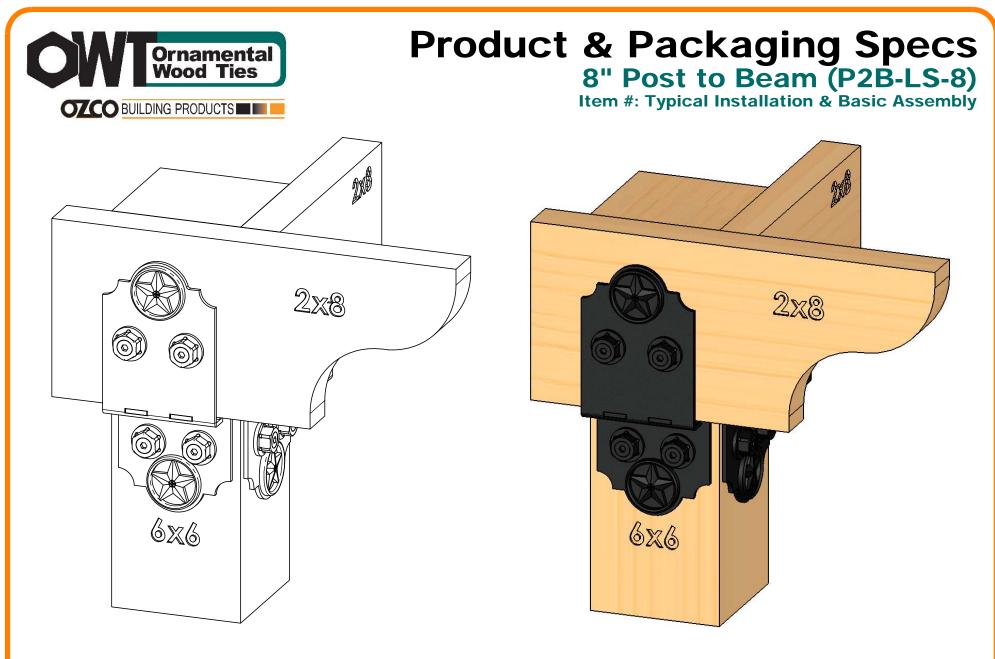

# Product & Packaging Specs 8" Post to Beam (P2B-LS-8) Item #: 56610

Weight: 3.31 LBS Scale: 1:3 Last updated: 10/10/2016

56610-10

Weight: 41.34 LBS Scale: 1:4 Last updated: 10/10/2016

56610-10

Weight: 41.34 LBS Scale: 1:4 Last updated: 10/10/2016

56610-10