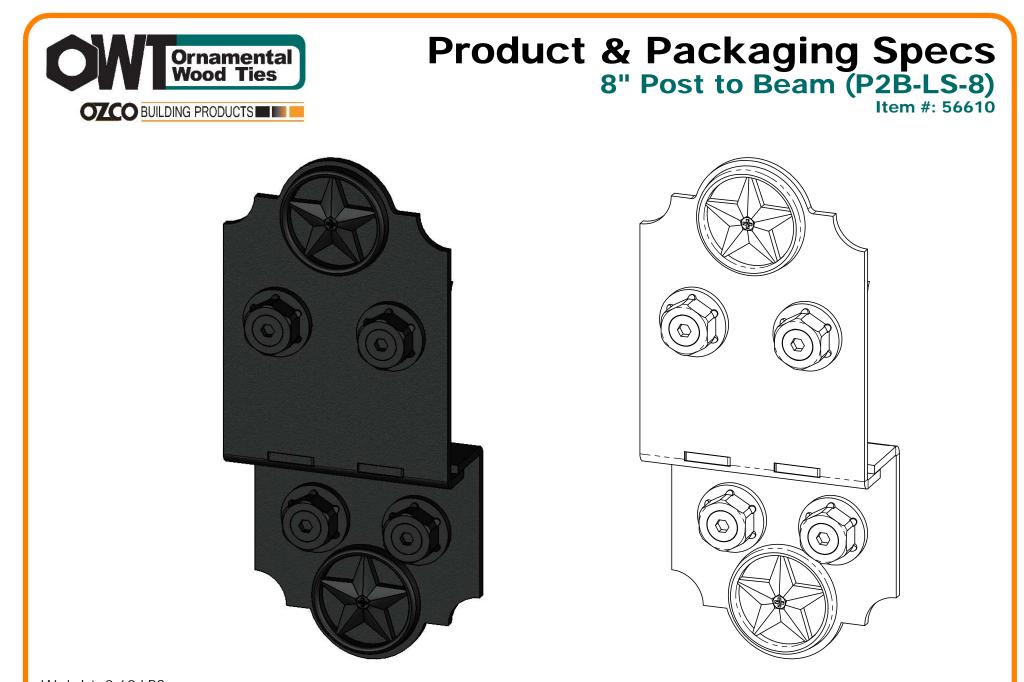

# Product & Packaging Specs 8" Post to Beam (P2B-LS-8) Item #: 56610

Weight: 3.31 LBS Scale: 1:3 Last updated: 10/10/2016

56610-10

Weight: 41.34 LBS Scale: 1:4 Last updated: 10/10/2016

56610-10

Weight: 41.34 LBS Scale: 1:4 Last updated: 10/10/2016

56610-10