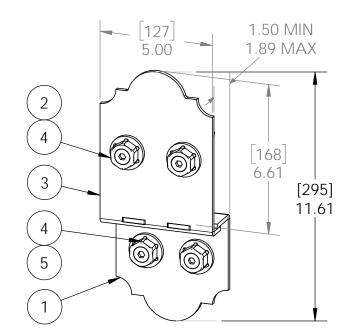

#### Product & Packaging Specs 8" Post to Beam (P2B-LS-8)

Item #: 56610

| ITEM<br>NO. | QTY. | PART<br>NUMBER | DESCRIPTION                                          |
|-------------|------|----------------|------------------------------------------------------|
| 1           | 1    | 56610-11       | Ledge, Post to<br>Beam                               |
| 2           | 0.08 | 56627          | OWT Timber<br>Screw 3-3/4"                           |
| 3           | 1    | 56610-12       | <u>Screw 3-3/4"</u><br>Plate, Top 8"<br>Post to Beam |
| 4           | 0.4  | 56621          | 1 1/2" Hex Cap<br>Nut (HCN)                          |
| 5           | 0.08 | 56626          | OWT Timber<br>Screw 2-3/4"                           |