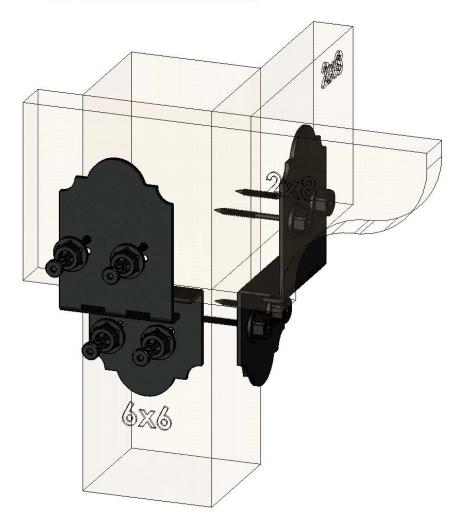

#### **STARS SOLD SEPARATELY**

Weight: 41.60 LBS Scale: 1:4 Last updated: 10/10/2016

56610-10