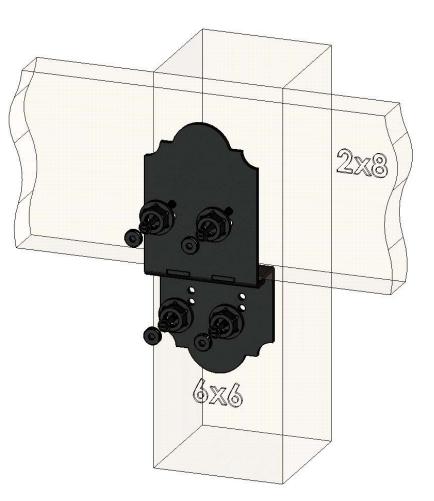

#### **STARS SOLD SEPARATELY**

Weight: 41.60 LBS Scale: 1:4 Last updated: 10/10/2016

56610-10

Weight: 32.75 LBS Scale: 1:4 Last updated: 10/10/2016

56610-10

Weight: 32.75 LBS Scale: 1:4 Last updated: 10/10/2016

56610-10

2x8

2333 686 **STARS SOLD SEPARATELY** 

Weight: 32.88 LBS Scale: 1:4 Last updated: 10/10/2016

Weight: 3.69 LBS Scale: 1:2 Last updated: 10/10/2016