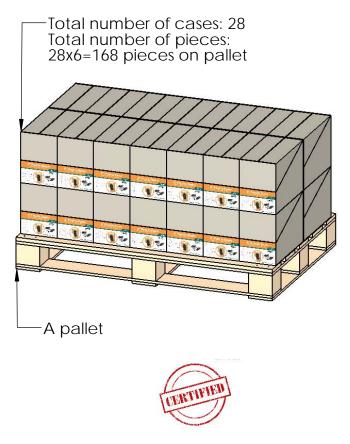

#### **Product & Packaging Specs** 56610 Packing Item #: Pallet packing

Weight: 1351 LBS Scale: 1:16 Last updated: 10/10/2016

#### <u>additional pallet packing instructions</u>plywood on top layer

- strap to pallet
- clear wrap around boxes

V2.00 - Installation Instructions, Specifications and Project Plans are effective 10/10/2016 . This information is updated periodically and should not be relied upon after 2 years from 10/10/2016 . Please visit OZCOBP.com to get current information.