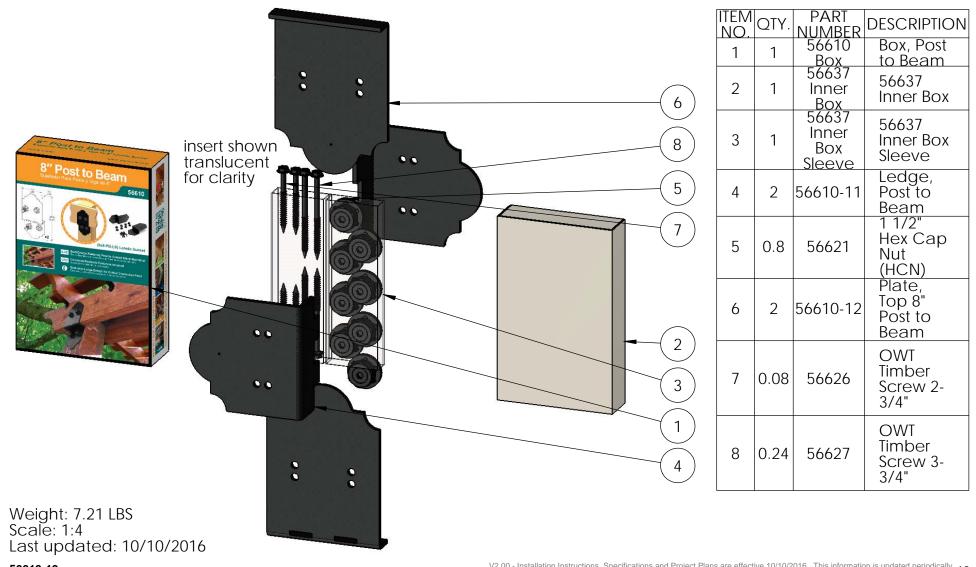

#### Product & Packaging Specs 8" Post to Beam (P2B-LS-8)

Item #: 56610

| ITEM<br>NO. | QTY. | PART<br>NUMBER | DESCRIPTION                                          |
|-------------|------|----------------|------------------------------------------------------|
| 1           | 1    | 56610-11       | Ledge, Post to<br>Beam                               |
| 2           | 0.08 | 56627          | OWT Timber<br>Screw 3-3/4"                           |
| 3           | 1    | 56610-12       | <u>Screw 3-3/4"</u><br>Plate, Top 8"<br>Post to Beam |
| 4           | 0.4  | 56621          | 1 1/2" Hex Cap<br>Nut (HCN)                          |
| 5           | 0.08 | 56626          | OWT Timber<br>Screw 2-3/4"                           |

kit contains 2 assemblies

Weight: 3.56 LBS Scale: 1:4 Last updated: 10/10/2016