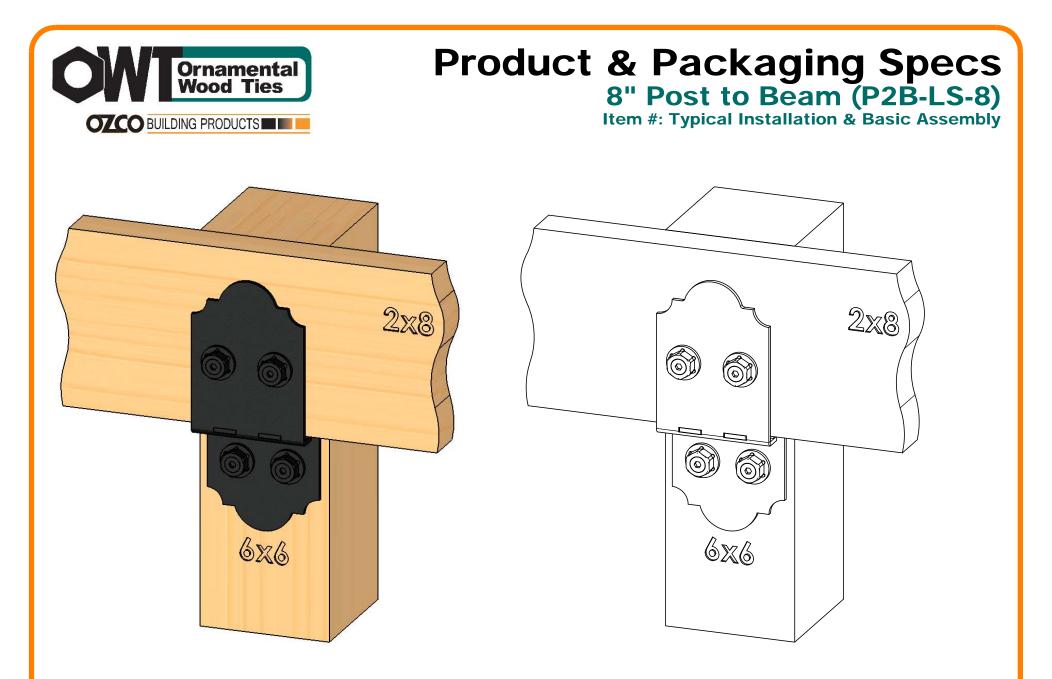

56610-10

2x8

2333 686 **STARS SOLD SEPARATELY** 

Weight: 32.88 LBS Scale: 1:4 Last updated: 10/10/2016

Weight: 3.69 LBS Scale: 1:2 Last updated: 10/10/2016

#### **STARS SOLD SEPARATELY**

V2.00 - Installation Instructions, Specifications and Project Plans are effective 10/10/2016 . This information is updated periodically and should not be relied upon after 2 years from 10/10/2016 . Please visit OZCOBP.com to get current information.