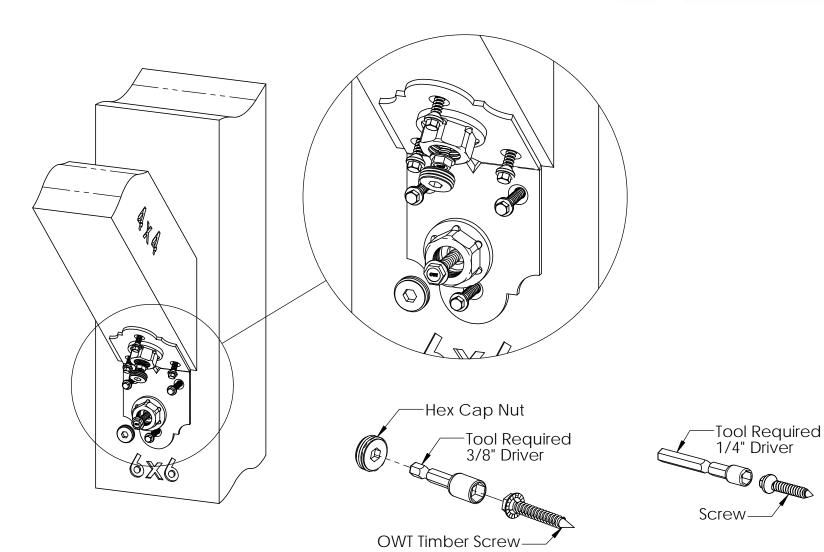

### **Typical Installation & Basic Assembly**

Installation Instructions, 56668

V2.00 - Installation Instructions, Specifications and Project Plans are effective 8/3/2016. This information is updated periodically and should not be relied upon after 2 years from 8/3/2016. Please visit OZCOBP.com to get current information. 7