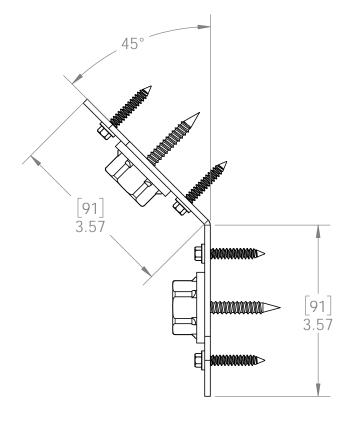

**ENJOY** 

Typical Installation Laredo Sunset shown



V2.00 - Installation Instructions, Specifications and Project Plans are effective 8/3/2016. This information is updated periodically and should not be relied upon after 2 years from 8/3/2016. Please visit OZCOBP.com to get current information.

Installation Instructions, 56668



# Laredo Sunset & Ironwood



Laredo Sunset (566XX series) 2 great styles

Same functionality

choose your connection lifestyle

both styles available for most products



**ENJOY** 

lronwood (517XX series)



V2.00 - Installation Instructions, Specifications and Project Plans are effective 8/3/2016. This information is updated periodically and should not be relied upon after 2 years from 8/3/2016. Please visit OZCOBP.com to get current information.











kit contains 4 assemblies

### 56668

Installation Instructions, 56668







### 51768

Installation Instructions, 56668









### **Typical Installation & Basic Assembly**

Installation Instructions, 56668

V2.00 - Installation Instructions, Specifications and Project Plans are effective 8/3/2016. This information is updated periodically and should not be relied upon after 2 years from 8/3/2016. Please visit OZCOBP.com to get current information. 7