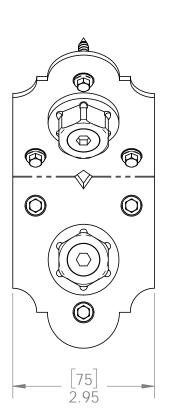

**ENJOY** 

Typical Installation Laredo Sunset shown



V2.00 - Installation Instructions, Specifications and Project Plans are effective 8/3/2016. This information is updated periodically and should not be relied upon after 2 years from 8/3/2016. Please visit OZCOBP.com to get current information.

Installation Instructions, 56668



# Laredo Sunset & Ironwood



Laredo Sunset (566XX series) 2 great styles

Same functionality

choose your connection lifestyle

both styles available for most products



**ENJOY** 

lronwood (517XX series)



V2.00 - Installation Instructions, Specifications and Project Plans are effective 8/3/2016. This information is updated periodically and should not be relied upon after 2 years from 8/3/2016. Please visit OZCOBP.com to get current information.











kit contains 4 assemblies

### 56668

Installation Instructions, 56668







### 51768

Installation Instructions, 56668









### **Typical Installation & Basic Assembly**

Installation Instructions, 56668

V2.00 - Installation Instructions, Specifications and Project Plans are effective 8/3/2016. This information is updated periodically and should not be relied upon after 2 years from 8/3/2016. Please visit OZCOBP.com to get current information. 7