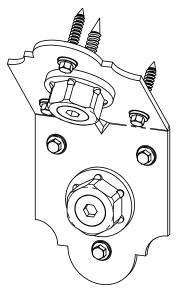

*ENJOY** 

Typical Installation Laredo Sunset shown



V2.00 - Installation Instructions, Specifications and Project Plans are effective 8/3/2016. This information is updated periodically and should not be relied upon after 2 years from 8/3/2016. Please visit OZCOBP.com to get current information.

Installation Instructions, 56668



# Laredo Sunset & Ironwood



Laredo Sunset (566XX series) 2 great styles

Same functionality

choose your connection lifestyle

both styles available for most products



**ENJOY** 

lronwood (517XX series)



V2.00 - Installation Instructions, Specifications and Project Plans are effective 8/3/2016. This information is updated periodically and should not be relied upon after 2 years from 8/3/2016. Please visit OZCOBP.com to get current information.











kit contains 4 assemblies

### 56668

Installation Instructions, 56668







### 51768

Installation Instructions, 56668









### **Typical Installation & Basic Assembly**

Installation Instructions, 56668

V2.00 - Installation Instructions, Specifications and Project Plans are effective 8/3/2016. This information is updated periodically and should not be relied upon after 2 years from 8/3/2016. Please visit OZCOBP.com to get current information. 7