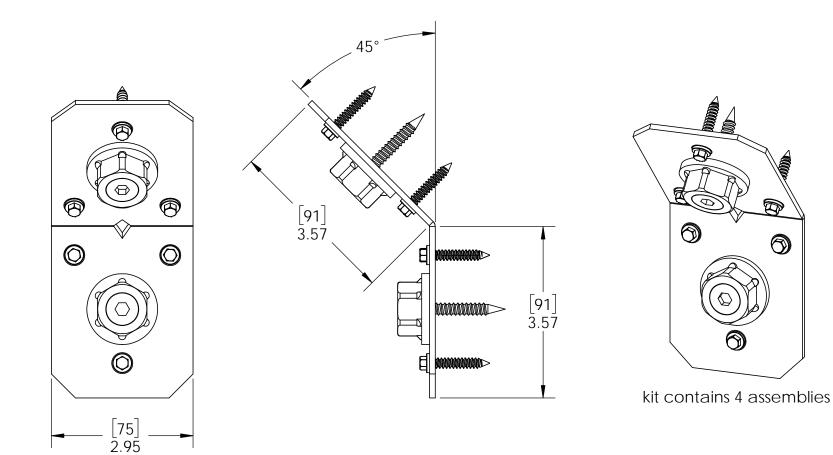

### **Typical Installation & Basic Assembly**

Installation Instructions, 56668

V2.00 - Installation Instructions, Specifications and Project Plans are effective 8/3/2016. This information is updated periodically and should not be relied upon after 2 years from 8/3/2016. Please visit OZCOBP.com to get current information. 7

kit contains 4 assemblies