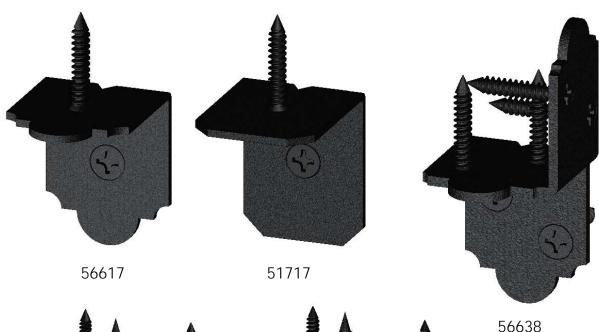

### Installation Instructions, Rafter Clips

56617 2" Standard (RC-LS-2) 51717 2" Standard (RC-IW-2) 56618 4" Standard (RC-LS-4) 51718 4" Standard (RC-IWS-4) 56638 2" High Velocity (RC-LS-HV-2)

Typical Installation Laredo Sunset shown

51718 56618

OZCO BUILDING PRODUCTS