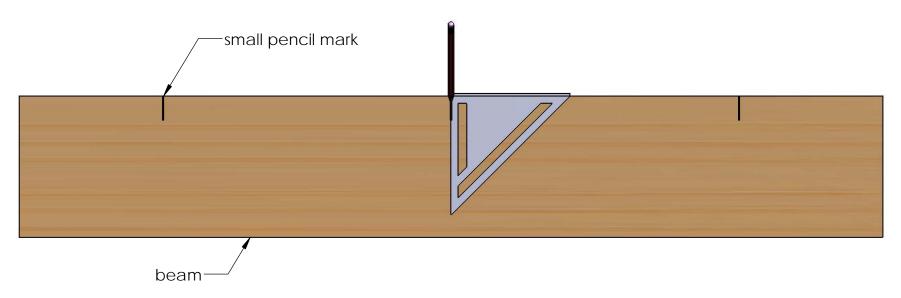

#### **Ironwood**

mark desired location(s) for installation

## alignment window

**Installation Instructions, Rafter Clips** 

step 2

Installation Instructions, Rafter Clips