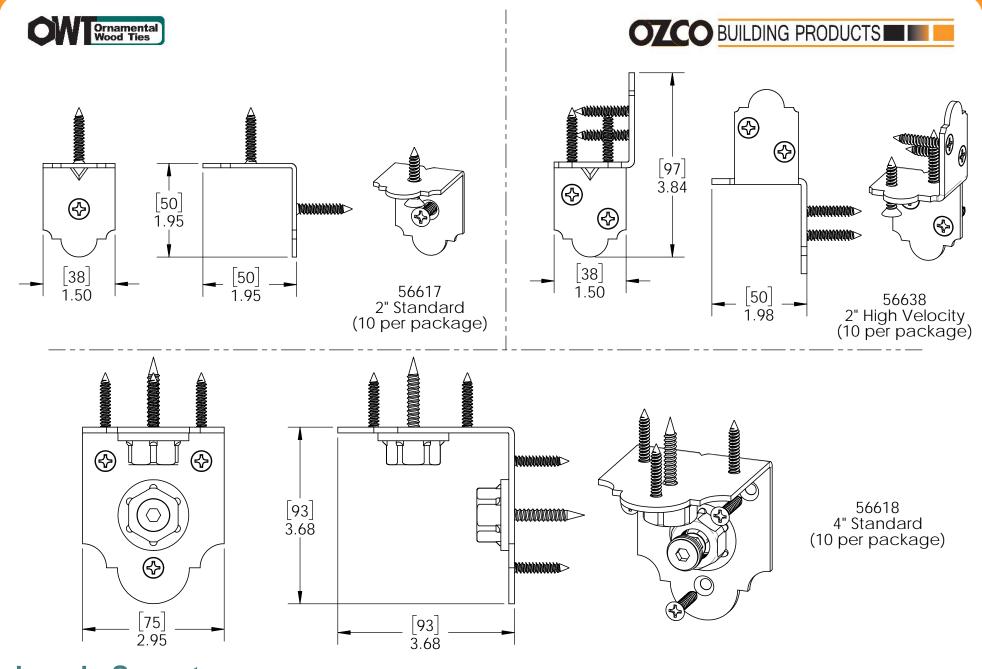

### Installation Instructions, Rafter Clips

56617 2" Standard (RC-LS-2) 51717 2" Standard (RC-IW-2) 56618 4" Standard (RC-LS-4) 51718 4" Standard (RC-IWS-4) 56638 2" High Velocity (RC-LS-HV-2)

Typical Installation Laredo Sunset shown

Installation Instructions, Rafter Clips

51717 2" Standard (10 per package)