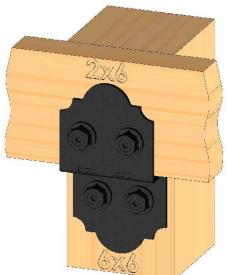

### Installation Instructions, Rafter Clips

56617 2" Standard (RC-LS-2) 51717 2" Standard (RC-IW-2) 56618 4" Standard (RC-LS-4) 51718 4" Standard (RC-IWS-4) 56638 2" High Velocity (RC-LS-HV-2)

Typical Installation Laredo Sunset shown