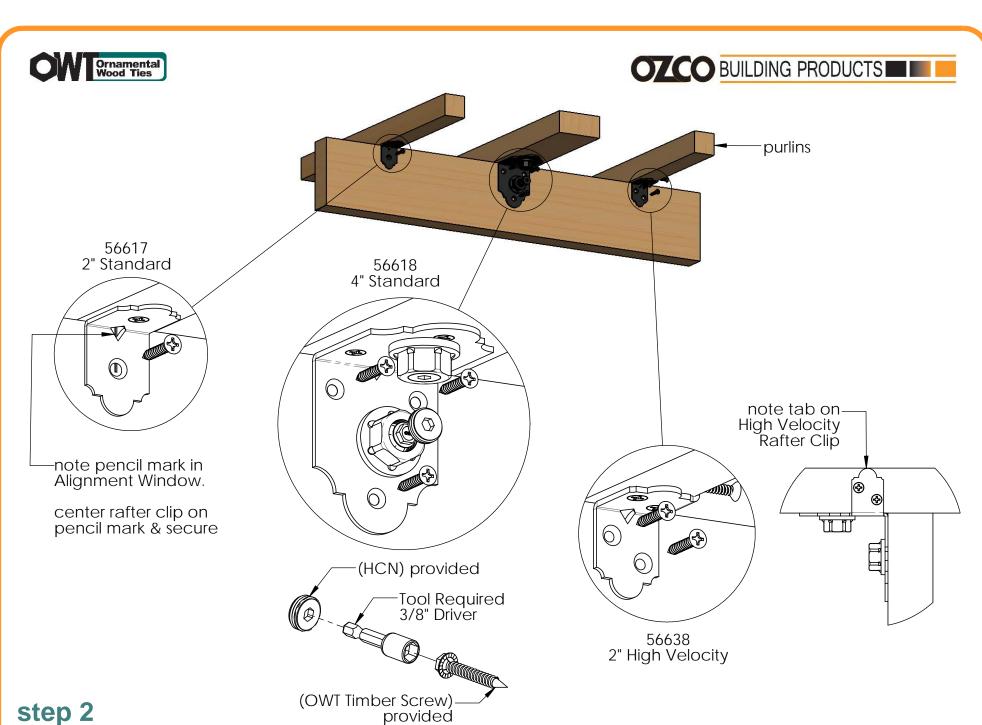

### Installation Instructions, Rafter Clips

56617 2" Standard (RC-LS-2) 51717 2" Standard (RC-IW-2) 56618 4" Standard (RC-LS-4) 51718 4" Standard (RC-IWS-4) 56638 2" High Velocity (RC-LS-HV-2)

Typical Installation Laredo Sunset shown

## alignment window

**Installation Instructions, Rafter Clips** 

step 2

Installation Instructions, Rafter Clips