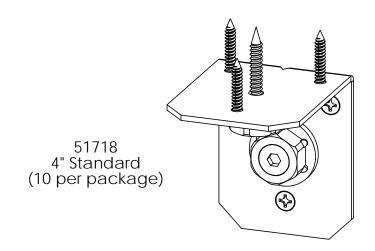

### Installation Instructions, Rafter Clips

56617 2" Standard (RC-LS-2) 51717 2" Standard (RC-IW-2) 56618 4" Standard (RC-LS-4) 51718 4" Standard (RC-IWS-4) 56638 2" High Velocity (RC-LS-HV-2)



Typical Installation Laredo Sunset shown



51718 56618



OZCO BUILDING PRODUCTS



# Laredo Sunset vs. Ironwood



Ironwood (517XX series)

2 great styles same functionality

choose your connection lifestyle

both styles available for most products



Laredo Sunset (566XX series)







**Laredo Sunset** 

Installation Instructions, Rafter Clips





51717 2" Standard (10 per package)





# OZCO BUILDING PRODUCTS





#### **Ironwood**









mark desired location(s) for installation







## alignment window

**Installation Instructions, Rafter Clips** 



step 2

Installation Instructions, Rafter Clips