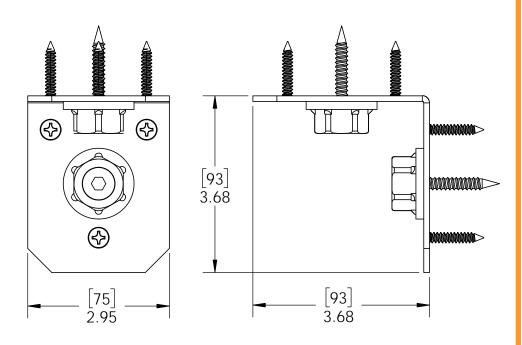

### Installation Instructions, Rafter Clips

56617 2" Standard (RC-LS-2) 51717 2" Standard (RC-IW-2) 56618 4" Standard (RC-LS-4) 51718 4" Standard (RC-IWS-4) 56638 2" High Velocity (RC-LS-HV-2)



Typical Installation Laredo Sunset shown



51718 56618



OZCO BUILDING PRODUCTS



# Laredo Sunset vs. Ironwood



Ironwood (517XX series)

2 great styles same functionality

choose your connection lifestyle

both styles available for most products



Laredo Sunset (566XX series)







**Laredo Sunset** 

Installation Instructions, Rafter Clips





51717 2" Standard (10 per package)





# OZCO BUILDING PRODUCTS





#### **Ironwood**









mark desired location(s) for installation







## alignment window

**Installation Instructions, Rafter Clips** 



step 2

Installation Instructions, Rafter Clips