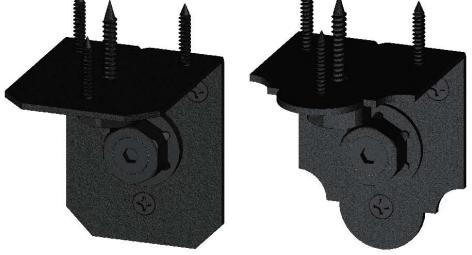

# Laredo Sunset vs. Ironwood

Ironwood (517XX series)

2 great styles same functionality

choose your connection lifestyle

both styles available for most products

Laredo Sunset (566XX series)

**Laredo Sunset** 

#### **Ironwood**

mark desired location(s) for installation