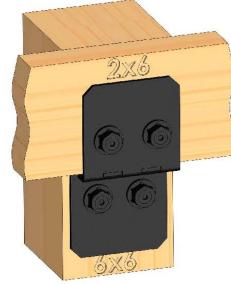

### Installation Instructions, Rafter Clips

56617 2" Standard (RC-LS-2) 51717 2" Standard (RC-IW-2) 56618 4" Standard (RC-LS-4) 51718 4" Standard (RC-IWS-4) 56638 2" High Velocity (RC-LS-HV-2)



Typical Installation Laredo Sunset shown



51718 56618



OZCO BUILDING PRODUCTS



# Laredo Sunset vs. Ironwood



Ironwood (517XX series)

2 great styles same functionality

choose your connection lifestyle

both styles available for most products



Laredo Sunset (566XX series)







**Laredo Sunset** 

Installation Instructions, Rafter Clips





51717 2" Standard (10 per package)





# OZCO BUILDING PRODUCTS





#### **Ironwood**









mark desired location(s) for installation







## alignment window

**Installation Instructions, Rafter Clips** 



step 2

Installation Instructions, Rafter Clips