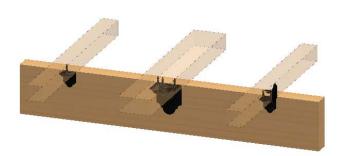

### Installation Instructions, Rafter Clips

56617 2" Standard (RC-LS-2) 51717 2" Standard (RC-IW-2) 56618 4" Standard (RC-LS-4) 51718 4" Standard (RC-IWS-4) 56638 2" High Velocity (RC-LS-HV-2)

Typical Installation Laredo Sunset shown

## alignment window

**Installation Instructions, Rafter Clips** 

step 2

Installation Instructions, Rafter Clips