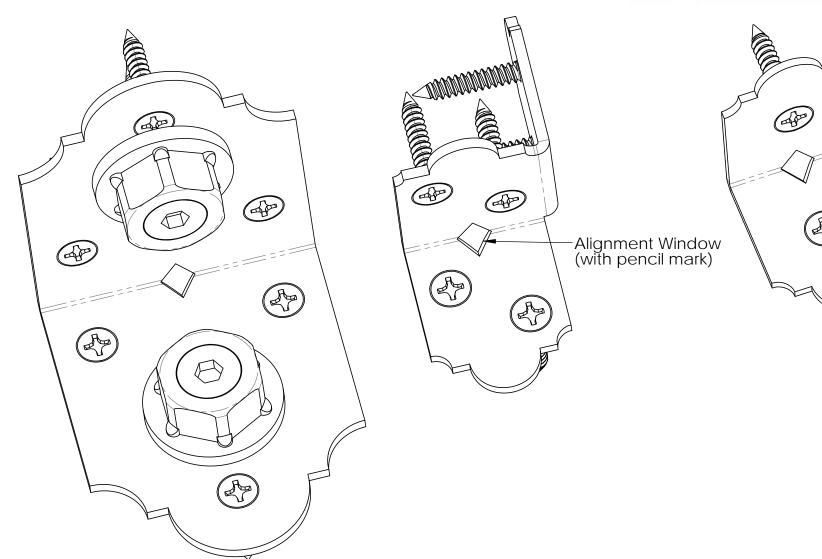

## alignment window

**Installation Instructions, Rafter Clips** 

step 2

Installation Instructions, Rafter Clips