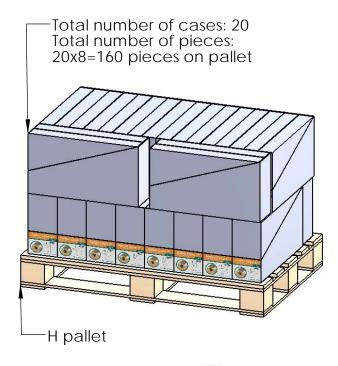

56617 Packing

Item #: Pallet packing

#### additional pallet packing instructionsplywood on top layer

- strap to pallet clear wrap around boxes

Weight: 384 LBS Scale: 1:16

Last updated: 12/14/2017

Box, 46617

Item #: Backing

Material: Corrugated Paper