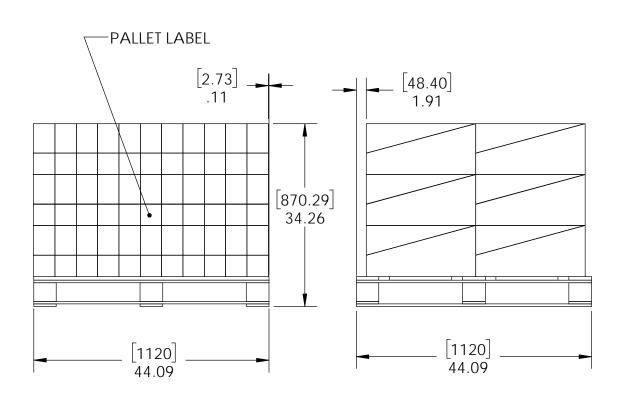

56617 Packing

Item #: Pallet packing

#### additional pallet packing instructionsplywood on top layer

- strap to pallet clear wrap around boxes

Weight: 384 LBS Scale: 1:16

Last updated: 12/14/2017

Box, 46617

Item #: Backing

Material: Corrugated Paper