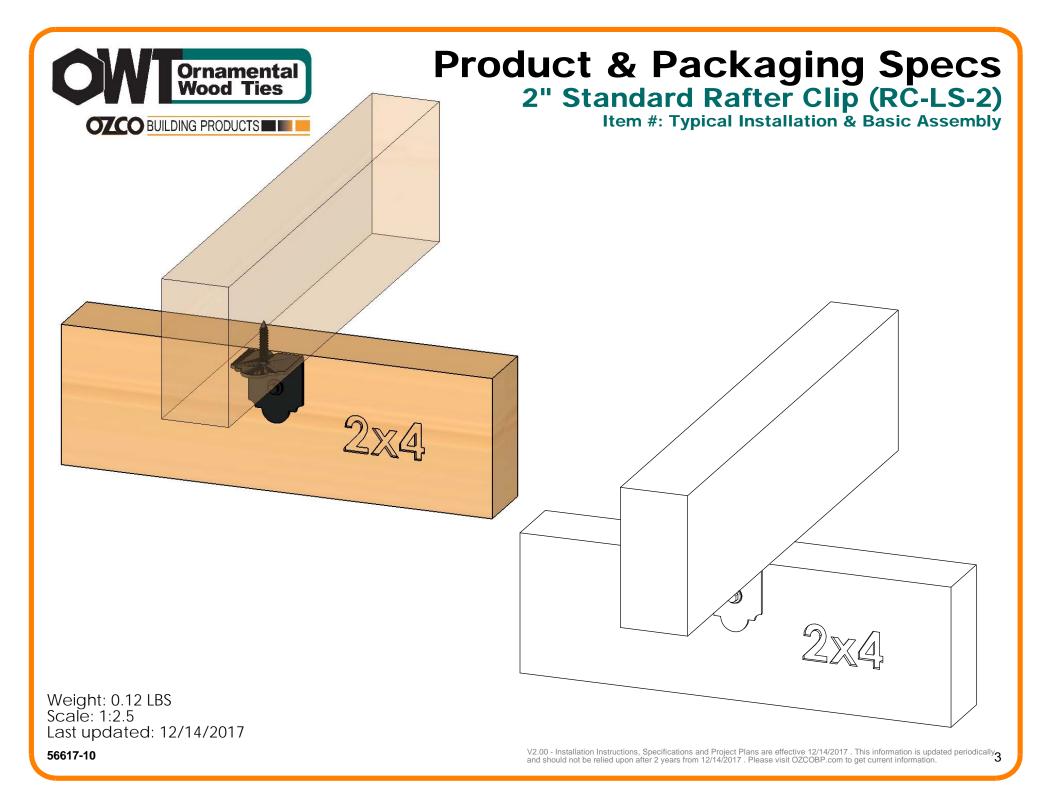

Ornamental Wood Ties

OTCO BUILDING PRODUCTS ■■

Product & Packaging Specs
2" Standard Rafter Clip (RC-LS-2)
Item #: Typical Installation & Basic Assembly

Weight: 0.12 LBS Scale: 1:2.5

Last updated: 12/14/2017