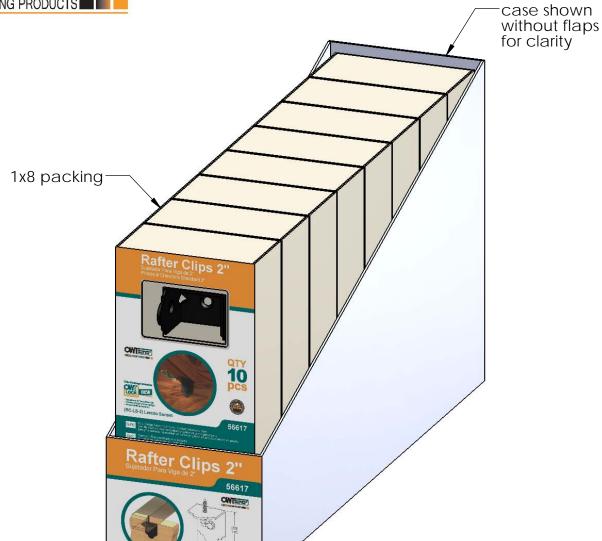

56617 Packing
Item #: Case packing

Weight: 16.64 LBS Scale: 1:3

Last updated: 12/14/2017

56617-10

V2.00 - Installation Instructions, Specifications and Project Plans are effective 12/14/2017. This information is updated periodically and should not be relied upon after 2 years from 12/14/2017. Please visit OZCOBP.com to get current information.