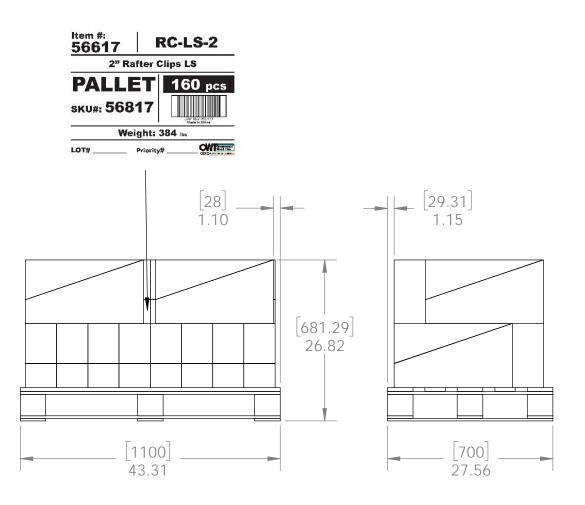

56617 Packing

Item #: Pallet packing

#### additional pallet packing instructionsplywood on top layer

- strap to pallet clear wrap around boxes

Weight: 384 LBS Scale: 1:16

Last updated: 12/14/2017

Box, 46617

Item #: Backing

Material: Corrugated Paper