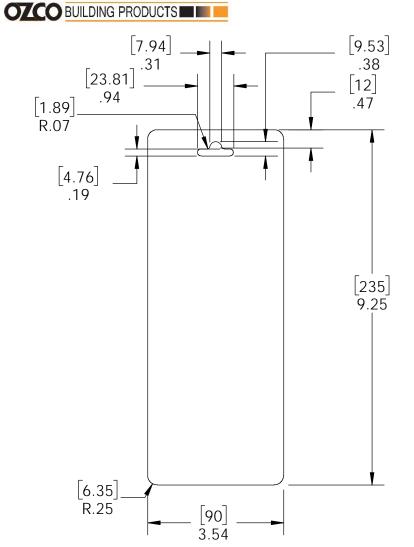

# Product & Packaging Specs 2" Standard Rafter Clip (RC-LS-2) Item #: 56617

ITFM ---

PART

|  | NO. | QTY. | NUMBER   | DESCRIPTION                                                 |
|--|-----|------|----------|-------------------------------------------------------------|
|  | 1   | 1    | 56617-11 | Clip, 2" Rafter                                             |
|  | 2   | 2    | 80060    | Screw, 1-<br>1/2"x1/4" Black<br>Hex-Head (1-<br>1/2-HX-SCR) |
|  |     |      | 2)       |                                                             |

Weight: 0.12 LBS

Scale: 1:1

Last updated: 12/14/2017

# Product & Packaging Specs 2" Standard Rafter Clip (RC-LS-2) Item #: 56617

Weight: 0.12 LBS

Scale: 1:1

Last updated: 12/14/2017

56617-10

V2.00 - Installation Instructions, Specifications and Project Plans are effective 12/14/2017. This information is updated periodically and should not be relied upon after 2 years from 12/14/2017. Please visit OZCOBP.com to get current information.