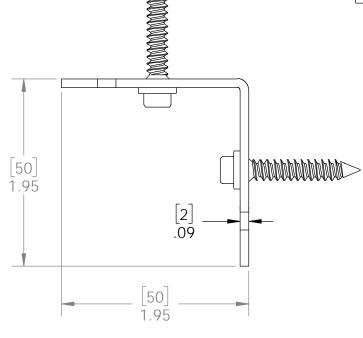

# Product & Packaging Specs 2" Standard Rafter Clip (RC-LS-2) Item #: 56617

Weight: 0.12 LBS

Scale: 1:1

Last updated: 12/14/2017

56617-10

V2.00 - Installation Instructions, Specifications and Project Plans are effective 12/14/2017. This information is updated periodically and should not be relied upon after 2 years from 12/14/2017. Please visit OZCOBP.com to get current information.