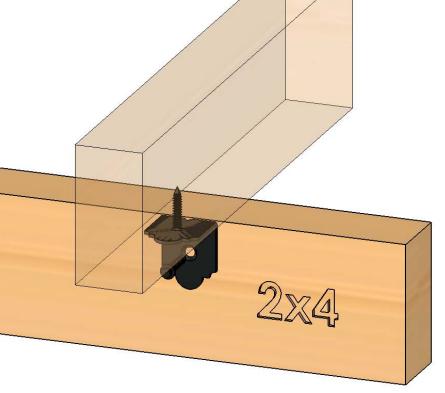

Ornamental Wood Ties

OTCO BUILDING PRODUCTS ■■

Product & Packaging Specs
2" Standard Rafter Clip (RC-LS-2)
Item #: Typical Installation & Basic Assembly

Weight: 0.12 LBS Scale: 1:2.5

Last updated: 12/14/2017