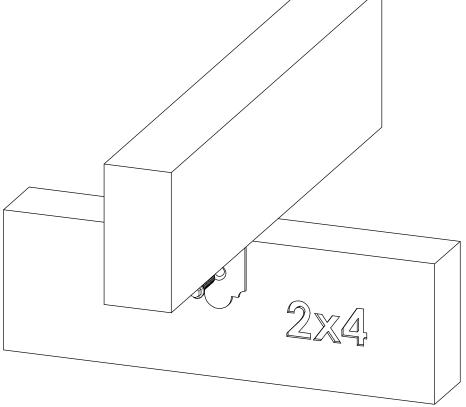

Ornamental Wood Ties

OTCO BUILDING PRODUCTS ■■

Product & Packaging Specs
2" Standard Rafter Clip (RC-LS-2)
Item #: Typical Installation & Basic Assembly

Weight: 0.12 LBS Scale: 1:2.5

Last updated: 12/14/2017