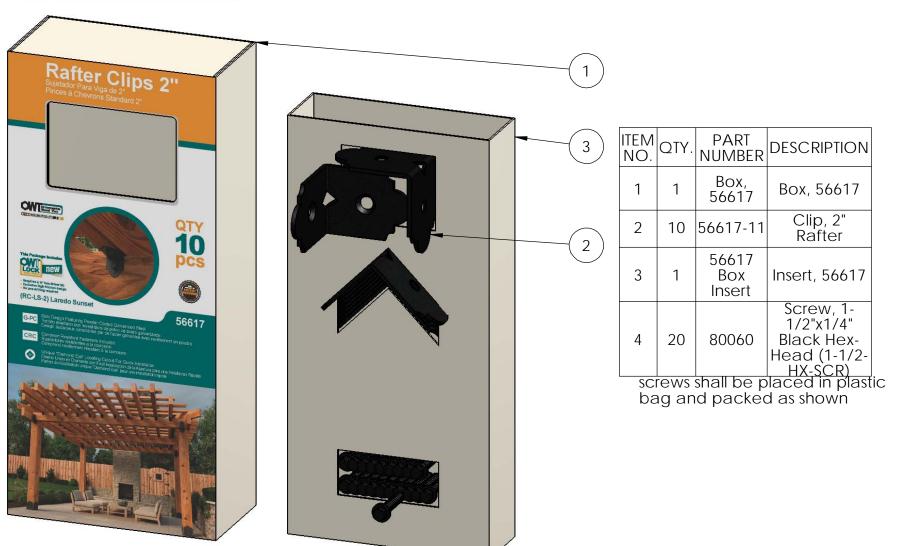

# Product & Packaging Specs 2" Standard Rafter Clip (RC-LS-2) Item #: 56617

ITFM ---

PART

|  | NO. | QTY. | NUMBER   | DESCRIPTION                                                 |
|--|-----|------|----------|-------------------------------------------------------------|
|  | 1   | 1    | 56617-11 | Clip, 2" Rafter                                             |
|  | 2   | 2    | 80060    | Screw, 1-<br>1/2"x1/4" Black<br>Hex-Head (1-<br>1/2-HX-SCR) |
|  |     |      | 2)       |                                                             |

Weight: 0.12 LBS

Scale: 1:1

Last updated: 12/14/2017

# Product & Packaging Specs 2" Standard Rafter Clip (RC-LS-2) Item #: 56617

Weight: 0.12 LBS

Scale: 1:1

Last updated: 12/14/2017

56617-10

V2.00 - Installation Instructions, Specifications and Project Plans are effective 12/14/2017. This information is updated periodically and should not be relied upon after 2 years from 12/14/2017. Please visit OZCOBP.com to get current information.