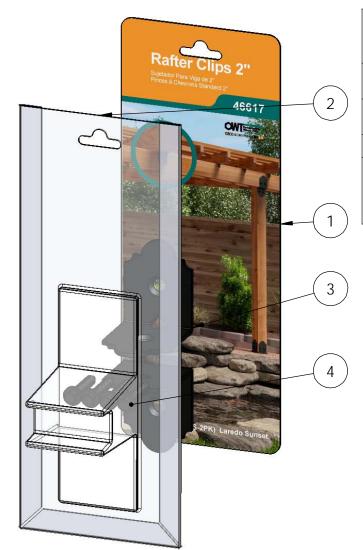

Finish: See Artwork Weight: 2.08 LBS

Scale: 1:2

Last updated: 12/14/2017

41717 Packing

Item #: Box packing

Laredo Sunset 2" Rafter Clips (2-Pack) (RC-2-LS-2PK) 46617

| ITEM<br>NO. | Box<br>packing/<br>QTY. | PART<br>NUMBER | DESCRIPTION                                                 |
|-------------|-------------------------|----------------|-------------------------------------------------------------|
| 1           | 1                       | Box,<br>46617  | Box, 46617                                                  |
| 2           | 1                       | Box,<br>46617  | Box, 46617                                                  |
| 3           | 2                       | 56617-11       | Clip, 2" Rafter                                             |
| 4           | 4                       | 80060          | Screw, 1-<br>1/2"x1/4" Black<br>Hex-Head (1-<br>1/2-HX-SCR) |