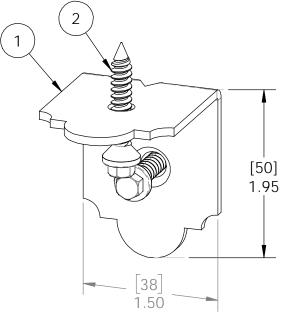

Ornamental Wood Ties

OTCO BUILDING PRODUCTS ■■

Product & Packaging Specs
2" Standard Rafter Clip (RC-LS-2)
Item #: Typical Installation & Basic Assembly

Weight: 0.12 LBS Scale: 1:2.5

Last updated: 12/14/2017