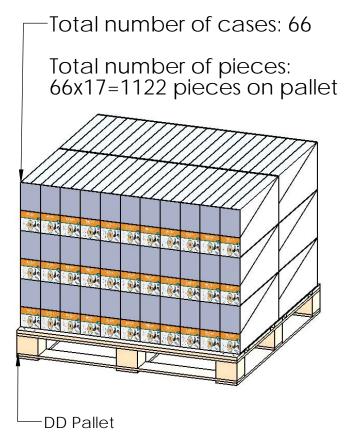

#### additional pallet packing instructionsplywood on top layer

- strap to pallet clear wrap around boxes

Weight: 384 LBS Scale: 1:16

Last updated: 12/14/2017

Box, 46617

Item #: Backing

Material: Corrugated Paper

- plywood on top layer
- strap to pallet
- clear wrap around boxes