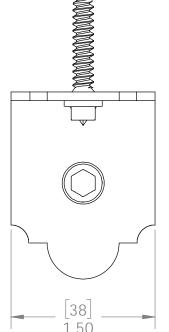

# Product & Packaging Specs 2" Standard Rafter Clip (RC-LS-2) Item #: 56617

ITFM ---

PART

|  | NO. | QTY. | NUMBER   | DESCRIPTION                                                 |
|--|-----|------|----------|-------------------------------------------------------------|
|  | 1   | 1    | 56617-11 | Clip, 2" Rafter                                             |
|  | 2   | 2    | 80060    | Screw, 1-<br>1/2"x1/4" Black<br>Hex-Head (1-<br>1/2-HX-SCR) |
|  |     |      | 2)       |                                                             |

Weight: 0.12 LBS

Scale: 1:1

Last updated: 12/14/2017