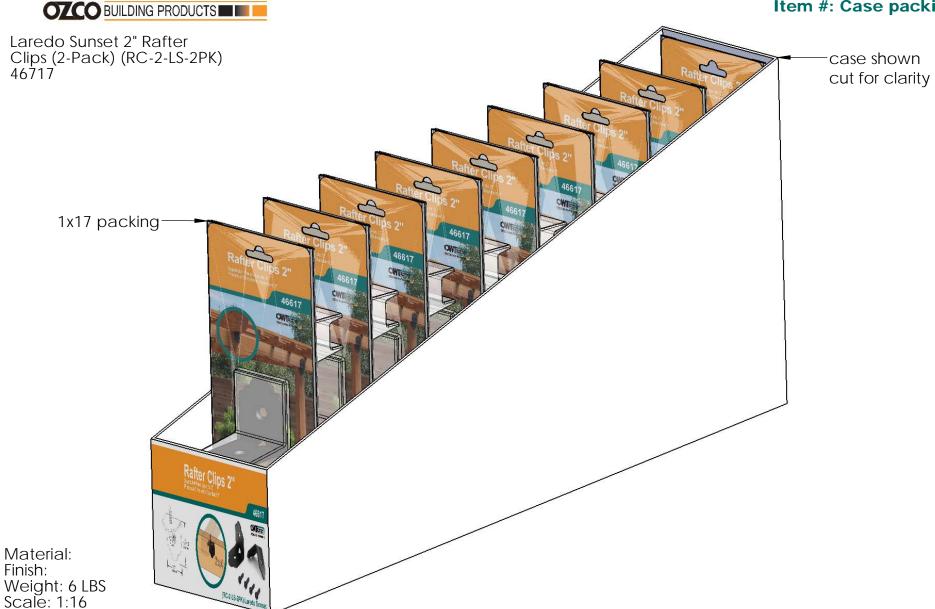

screws placed in bag (not shown)

Material: Finish:

Weight: 0.27 LBS

Scale: 1:4

Last updated: 12/14/2017

46617 Packing

Item #: Case packing

56617-10