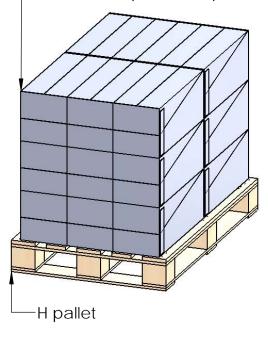

### **Product & Packaging Specs** 51711 Packing Item #: Pallet packing

ADD PALLET LABEL

Total number of cases: 18 Total number of pieces: 18x12=216 pieces on pallet

additional pallet packing instructions

- plywood on top layer
- strap to pallet

 Clear Wrap around boxes
V2.00 - Installation Instructions, Specifications and Project Plans are effective 10/10/2016 . This information is updated periodically
and should not be relied upon after 2 years from 10/10/2016 . Please visit OZCOBP.com to get current information. 14