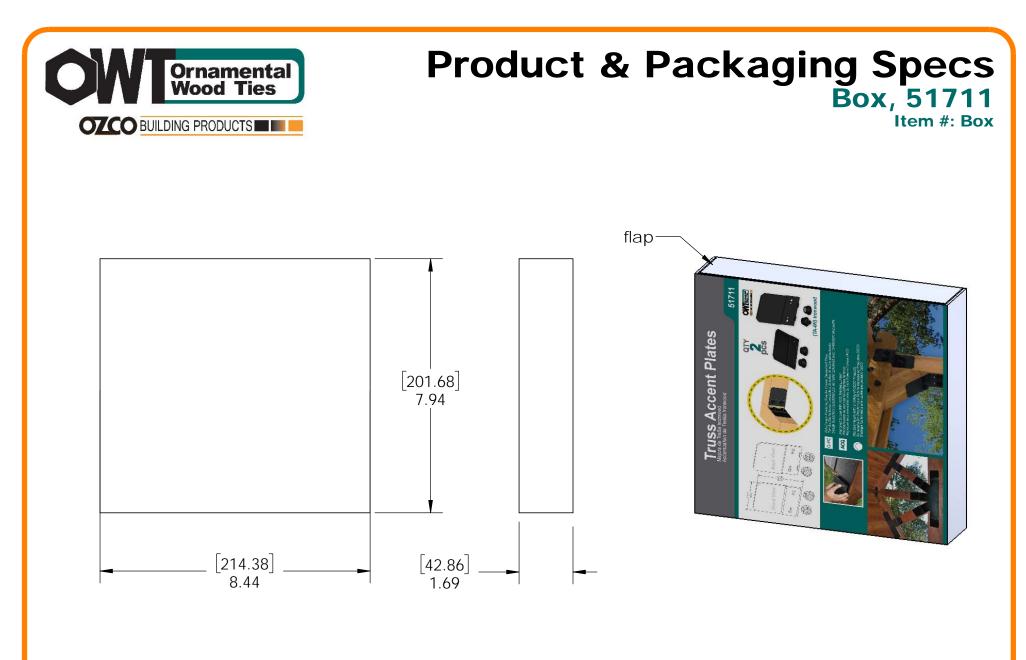

Weight: 1.81 LBS Scale: 1:2 Last updated: 10/10/2016

Material: Corrugated Paper Finish: See Artwork Weight: 0.08 LBS Scale: 1:3 Last updated: 10/10/2016 **51711** 