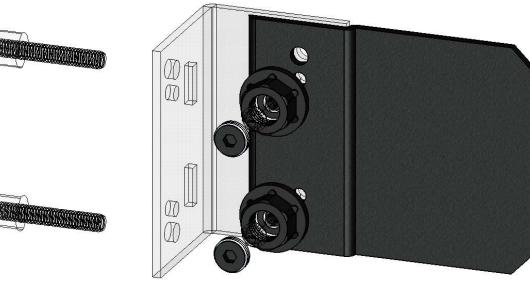

51711

Weight: 1.81 LBS Scale: 1:4 Last updated: 10/10/2016

V2.00 - Installation Instructions, Specifications and Project Plans are effective 10/10/2016 . This information is updated periodically and should not be relied upon after 2 years from 10/10/2016 . Please visit OZCOBP.com to get current information. 5