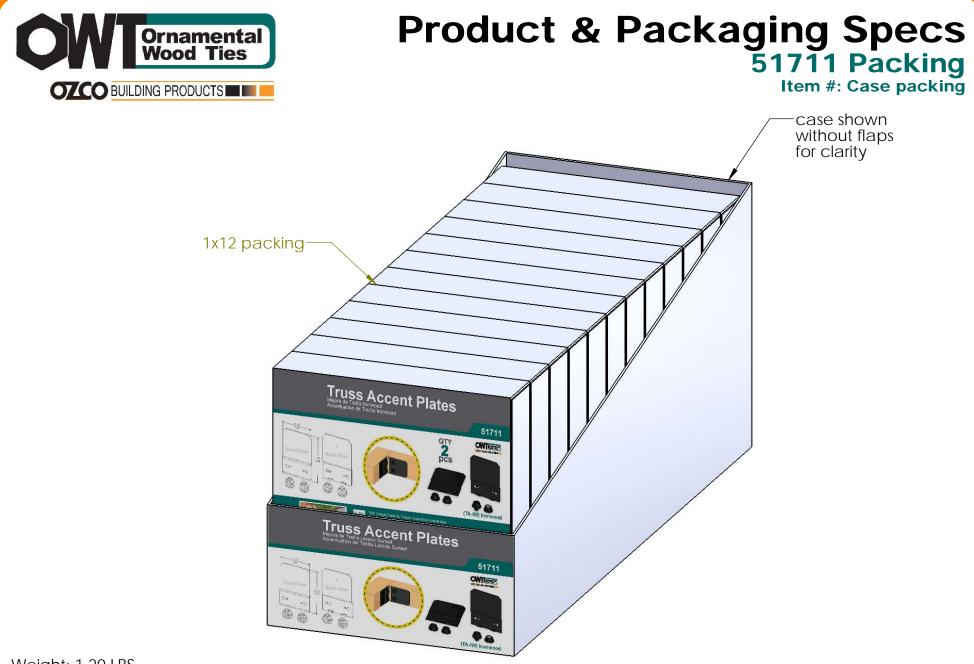

|
|-------------|------|-------------------------------------------|-----------------------------|
| 1           | 1    | 56611<br>Truss<br>Accent<br>Box<br>Insert | Insert, Truss<br>Accent Box |
| 2           | 1    | Box,<br>51711                             | Box, 51711                  |
| 3           | 1    | 51711                                     | Truss Accent<br>(TA-IW)     |

items not shown:

- installation instructions
- parts wrapped in packing foam sheet

Weight: 3.92 LBS Scale: 1:3 Last updated: 10/10/2016



V2.00 - Installation Instructions, Specifications and Project Plans are effective 10/10/2016 . This information is updated periodically and should not be relied upon after 2 years from 10/10/2016 . Please visit OZCOBP.com to get current information.



Weight: 1.20 LBS Scale: 1:3 Last updated: 10/10/2016



### **Product & Packaging Specs** 51711 Packing Item #: Pallet packing

ADD PALLET LABEL



Total number of cases: 18 Total number of pieces: 18x12=216 pieces on pallet



additional pallet packing instructions

- plywood on top layer
- strap to pallet

 Clear Wrap around boxes
V2.00 - Installation Instructions, Specifications and Project Plans are effective 10/10/2016 . This information is updated periodically
and should not be relied upon after 2 years from 10/10/2016 . Please visit OZCOBP.com to get current information. 14