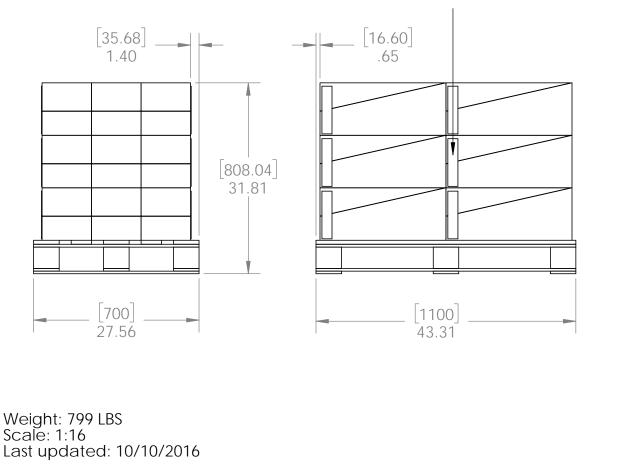

### **Product & Packaging Specs** 51711 Packing Item #: Pallet packing

ADD PALLET LABEL

Total number of cases: 18 Total number of pieces: 18x12=216 pieces on pallet

additional pallet packing instructions

- plywood on top layer
- strap to pallet

 Clear Wrap around boxes
V2.00 - Installation Instructions, Specifications and Project Plans are effective 10/10/2016 . This information is updated periodically
and should not be relied upon after 2 years from 10/10/2016 . Please visit OZCOBP.com to get current information. 14