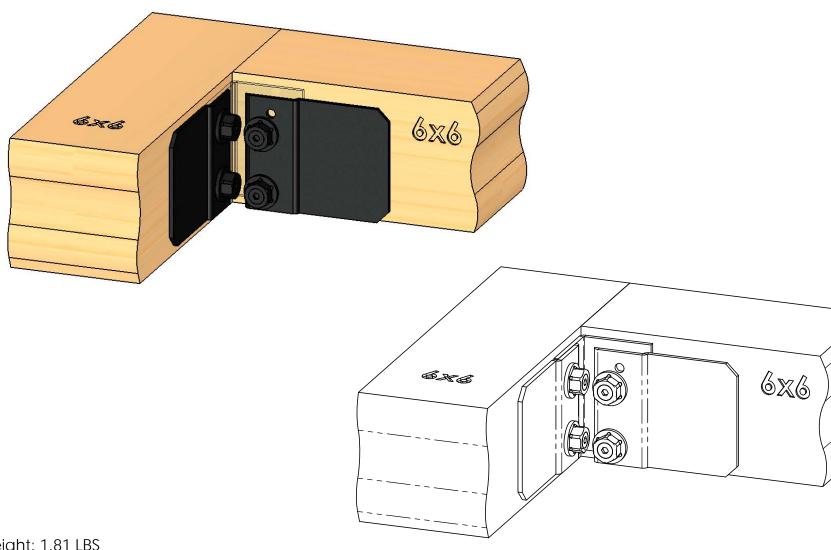

51711

Weight: 1.81 LBS Scale: 1:4 Last updated: 10/10/2016

V2.00 - Installation Instructions, Specifications and Project Plans are effective 10/10/2016 . This information is updated periodically and should not be relied upon after 2 years from 10/10/2016 . Please visit OZCOBP.com to get current information. 5