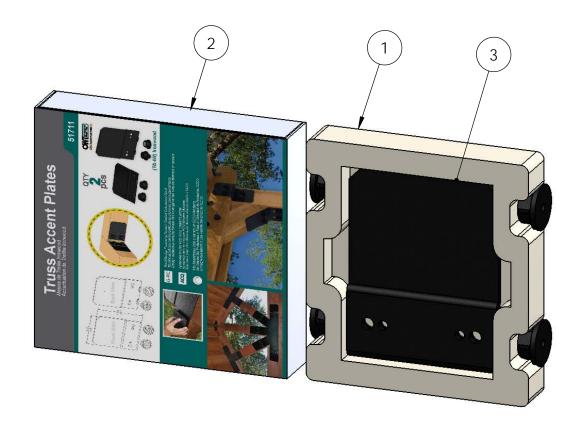

### Product & Packaging Specs 51711 Packing Item #: Box packing

| ITEM<br>NO. | QTY. | PART<br>NUMBER                            | DESCRIPTION                 |
|-------------|------|-------------------------------------------|-----------------------------|
| 1           | 1    | 56611<br>Truss<br>Accent<br>Box<br>Insert | Insert, Truss<br>Accent Box |
| 2           | 1    | Box,<br>51711                             | Box, 51711                  |
| 3           | 1    | 51711                                     | Truss Accent<br>(TA-IW)     |