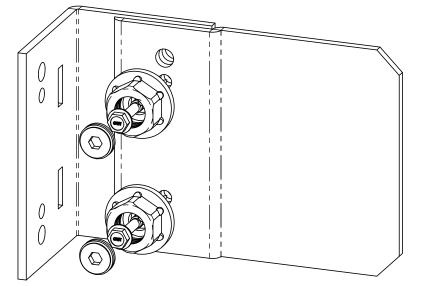

| ITEM<br>NO. | QTY. | PART<br>NUMBER | DESCRIPTION                 |
|-------------|------|----------------|-----------------------------|
| 1           | 0.2  | 56621          | 1 1/2" Hex Cap<br>Nut (HCN) |
| 2           | 1    | 51711-10       | Truss Accent                |

each kit contains 2 assemblies

Weight: 1.81 LBS Scale: 1:2 Last updated: 10/10/2016

V2.00 - Installation Instructions, Specifications and Project Plans are effective 10/10/2016 . This information is updated periodically and should not be relied upon after 2 years from 10/10/2016 . Please visit OZCOBP.com to get current information.