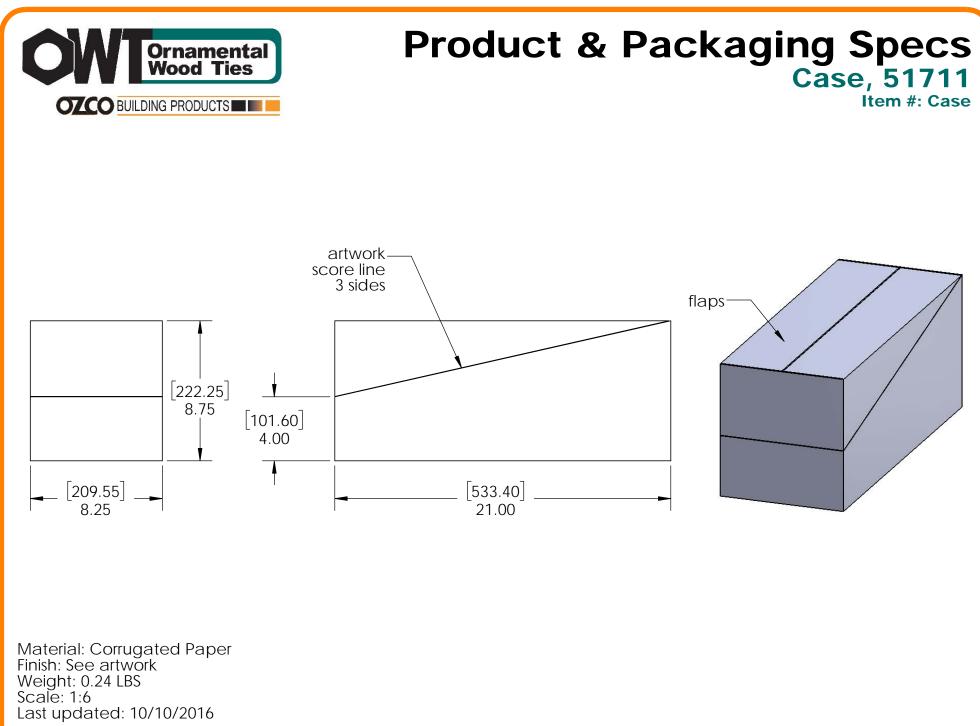

items not shown:

- installation instructions
- parts wrapped in packing foam sheet

Weight: 3.92 LBS Scale: 1:3 Last updated: 10/10/2016

V2.00 - Installation Instructions, Specifications and Project Plans are effective 10/10/2016 . This information is updated periodically and should not be relied upon after 2 years from 10/10/2016 . Please visit OZCOBP.com to get current information.