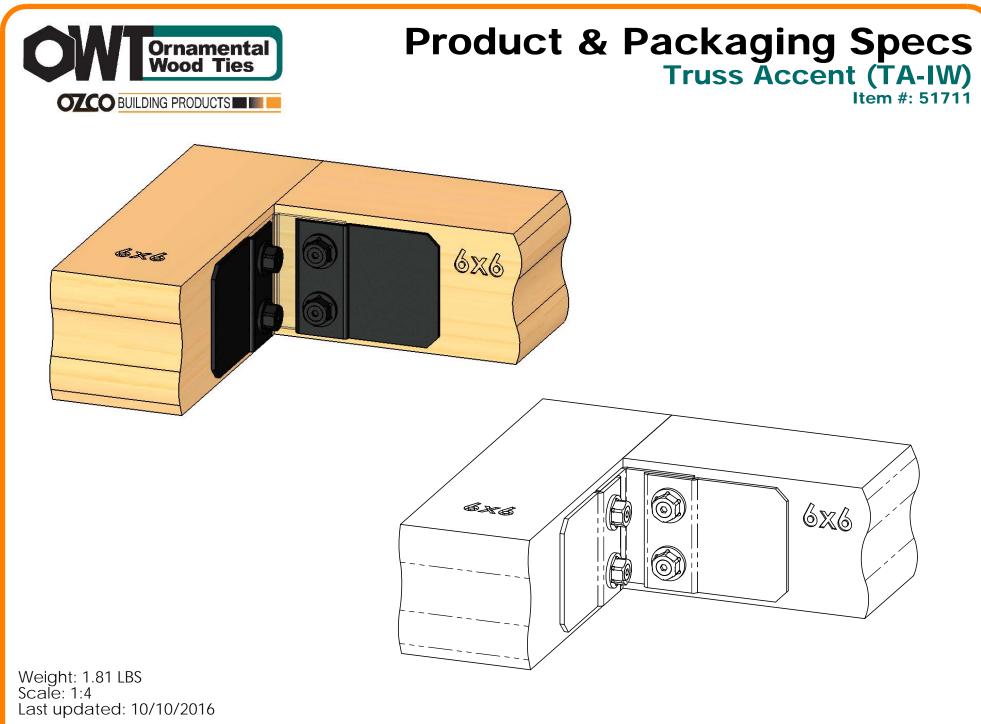

51711

Weight: 1.81 LBS Scale: 1:4 Last updated: 10/10/2016

V2.00 - Installation Instructions, Specifications and Project Plans are effective 10/10/2016 . This information is updated periodically and should not be relied upon after 2 years from 10/10/2016 . Please visit OZCOBP.com to get current information. 5