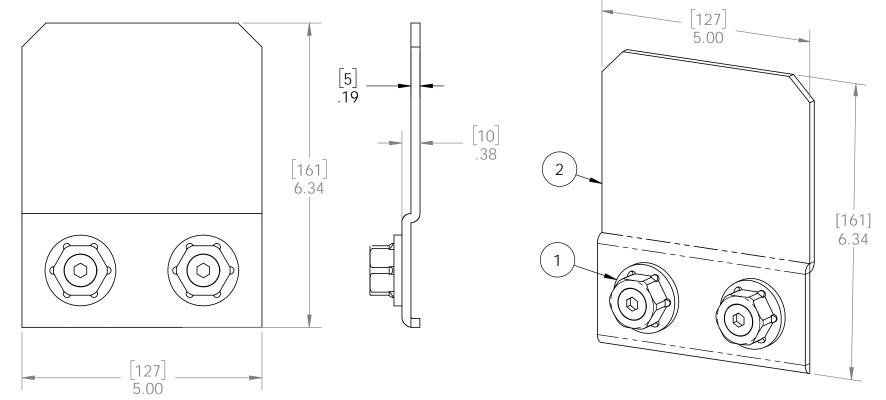

| ITEM<br>NO. | QTY. | PART<br>NUMBER | DESCRIPTION                 |
|-------------|------|----------------|-----------------------------|
| 1           | 0.2  | 56621          | 1 1/2" Hex Cap<br>Nut (HCN) |
| 2           | 1    | 51711-10       | Truss Accent                |

each kit contains 2 assemblies

Weight: 1.81 LBS Scale: 1:2 Last updated: 10/10/2016

V2.00 - Installation Instructions, Specifications and Project Plans are effective 10/10/2016 . This information is updated periodically and should not be relied upon after 2 years from 10/10/2016 . Please visit OZCOBP.com to get current information.