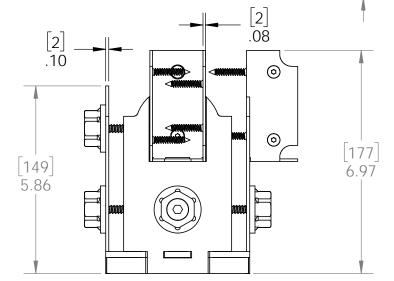

177 6.97 5 114 4.50 🗆 3

V2.00 - Installation Instructions, Specifications and Project Plans are effective 10/10/2016. This information is updated periodically and should not be relied upon after 2 years from 10/10/2016. Please visit OZCOBP.com to get current information.