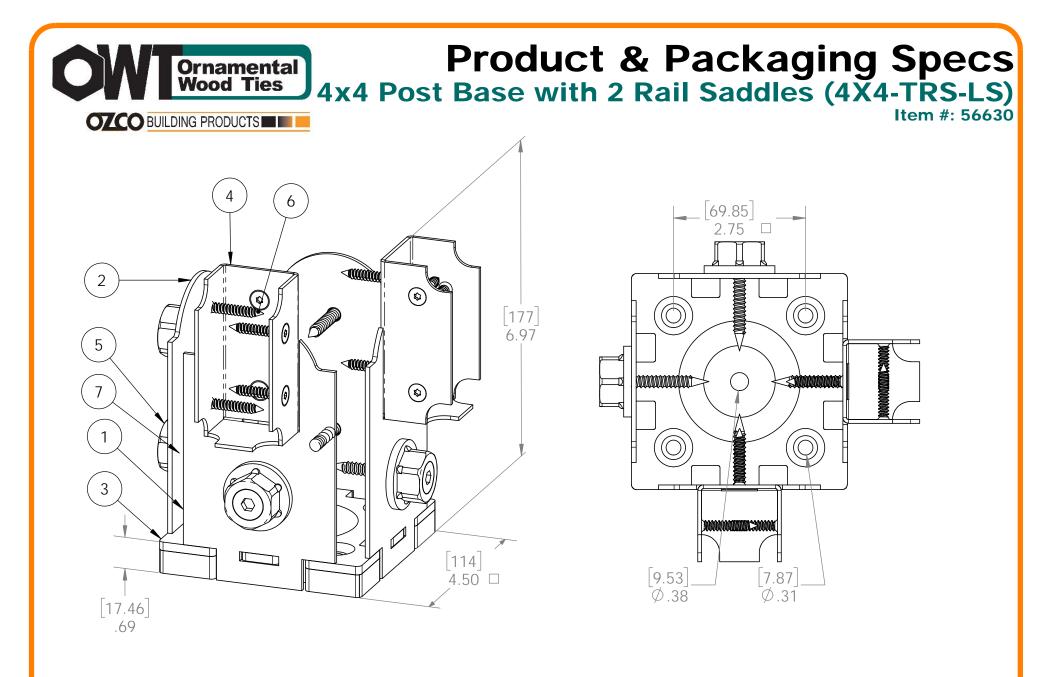

## **Product & Packaging Specs** 4x4 Post Base with 2 Rail Saddles (4X4-TRS-LS)

Item #: 56630

[8] Ø.31 38 1.50 [10] Ø.38 114 70 2.75 🗆 4.50 🗆  $\bigcirc$ 38 1.50

Ornamental Wood Ties

OTCO BUILDING PRODUCTS

Weight: 4.02 LBS Scale: 1:2 Last updated: 10/10/2016

PART NUMBER ITEM QTY. DESCRIPTION NO Plate, 4x4 Rail 1 2 56630-11 Saddle Plate, 4x4 Side 2 2 56607-15 Compression Assembly, 4x4 3 1 56607-11 Stand Off Bracket, 2x4 Top 56641-12 4 2 Rail Saddle 1 1/2" Hex Cap Nut 5 56621 0.6 (HCN) Screw, #12x1.25 T25 12 80016 6 **OWT Timber Screw** 0.24 56625 7 1-3/4" 6 2 

177 6.97 5 114 4.50 🗆 3

V2.00 - Installation Instructions, Specifications and Project Plans are effective 10/10/2016. This information is updated periodically and should not be relied upon after 2 years from 10/10/2016. Please visit OZCOBP.com to get current information.