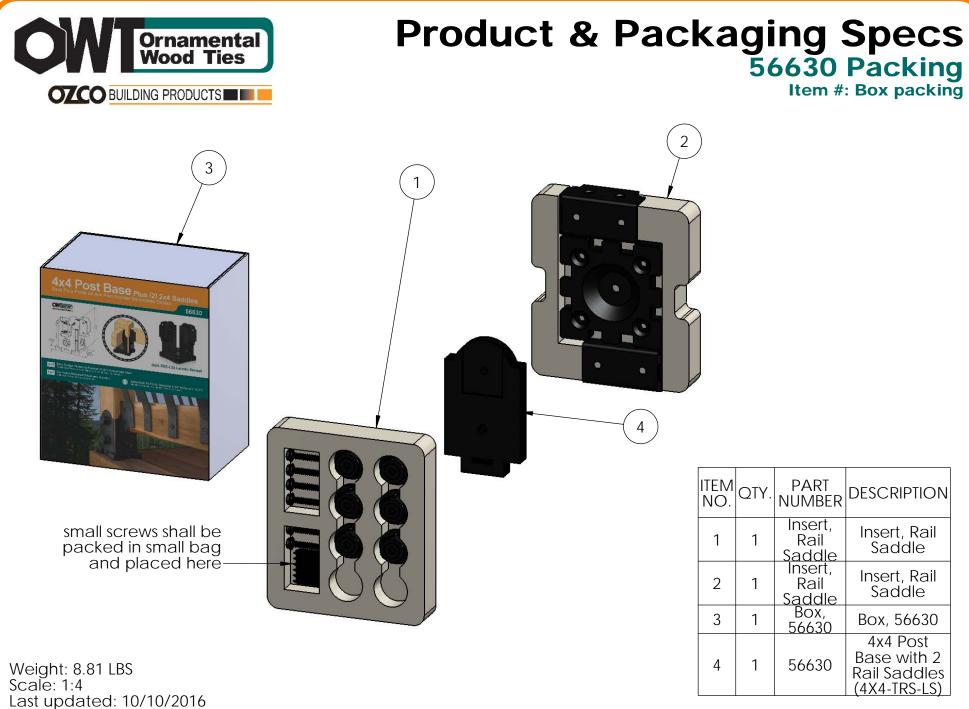

| item<br>NO. | QTY. | PART<br>NUMBER            | DESCRIPTION                                             |
|-------------|------|---------------------------|---------------------------------------------------------|
| 1           | 1    | Insert,<br>Rail<br>Saddle | Insert, Rail<br>Saddle                                  |
| 2           | 1    | Insert,<br>Rail<br>Saddle | Insert, Rail<br>Saddle                                  |
| 3           | 1    | Box,<br>56630             | Box, 56630                                              |
| 4           | 1    | 56630                     | 4x4 Post<br>Base with 2<br>Rail Saddles<br>(4X4-TRS-LS) |