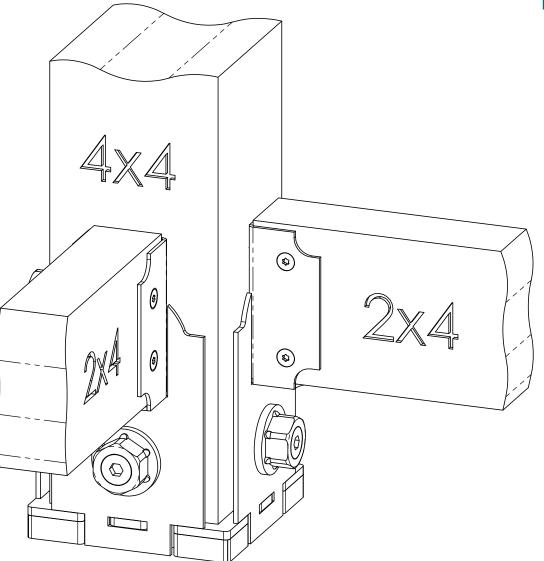

## Product & Packaging Specs Typical Installation Item #: 56630

Weight: 11.10 LBS Scale: 1:2 Last updated: 10/10/2016

56630-10

V2.00 - Installation Instructions, Specifications and Project Plans are effective 10/10/2016 . This information is updated periodically and should not be relied upon after 2 years from 10/10/2016 . Please visit OZCOBP.com to get current information.

56630-10

V2.00 - Installation Instructions, Specifications and Project Plans are effective 10/10/2016 . This information is updated periodically and should not be relied upon after 2 years from 10/10/2016 . Please visit OZCOBP.com to get current information.