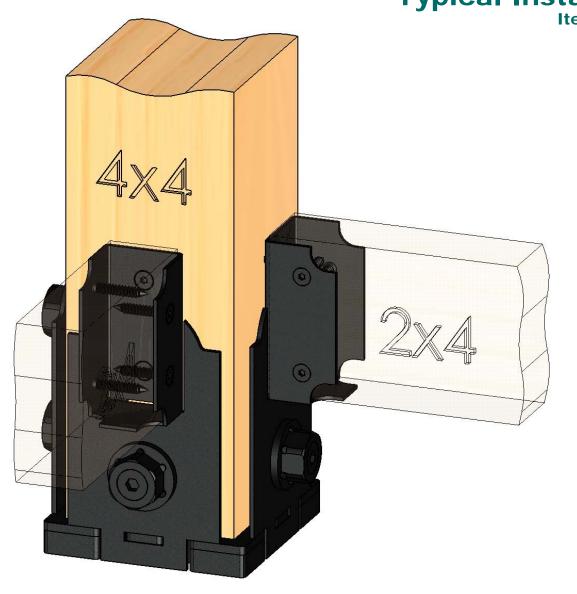

## Product & Packaging Specs Typical Installation Item #: 56630

Weight: 11.10 LBS Scale: 1:2 Last updated: 10/10/2016

V2.00 - Installation Instructions, Specifications and Project Plans are effective 10/10/2016 . This information is updated periodically and should not be relied upon after 2 years from 10/10/2016 . Please visit OZCOBP.com to get current information.