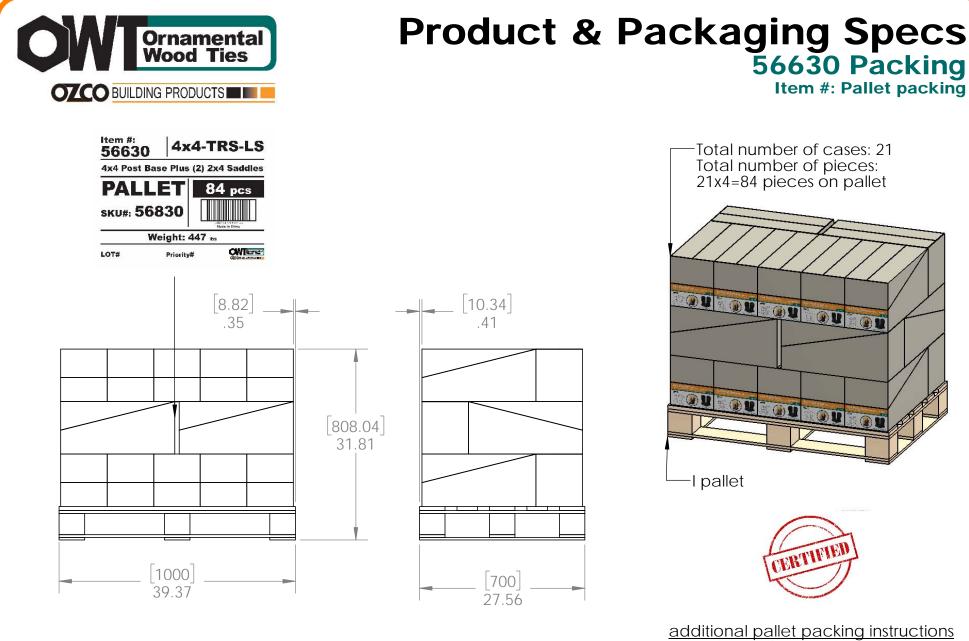

Scale: 1:3 Last updated: 10/10/2016

56630-10

V2.00 - Installation Instructions, Specifications and Project Plans are effective 10/10/2016 . This information is updated periodically and should not be relied upon after 2 years from 10/10/2016 . Please visit OZCOBP.com to get current information. 21

- plywood on top layer strap to pallet
- clear wrap around boxes

V2.00 - Installation Instructions, Specifications and Project Plans are effective 10/10/2016 . This information is updated periodically and should not be relied upon after 2 years from 10/10/2016 . Please visit OZCOBP.com to get current information.

Weight: 447 LBS Scale: 1:16 Last updated: 10/10/2016