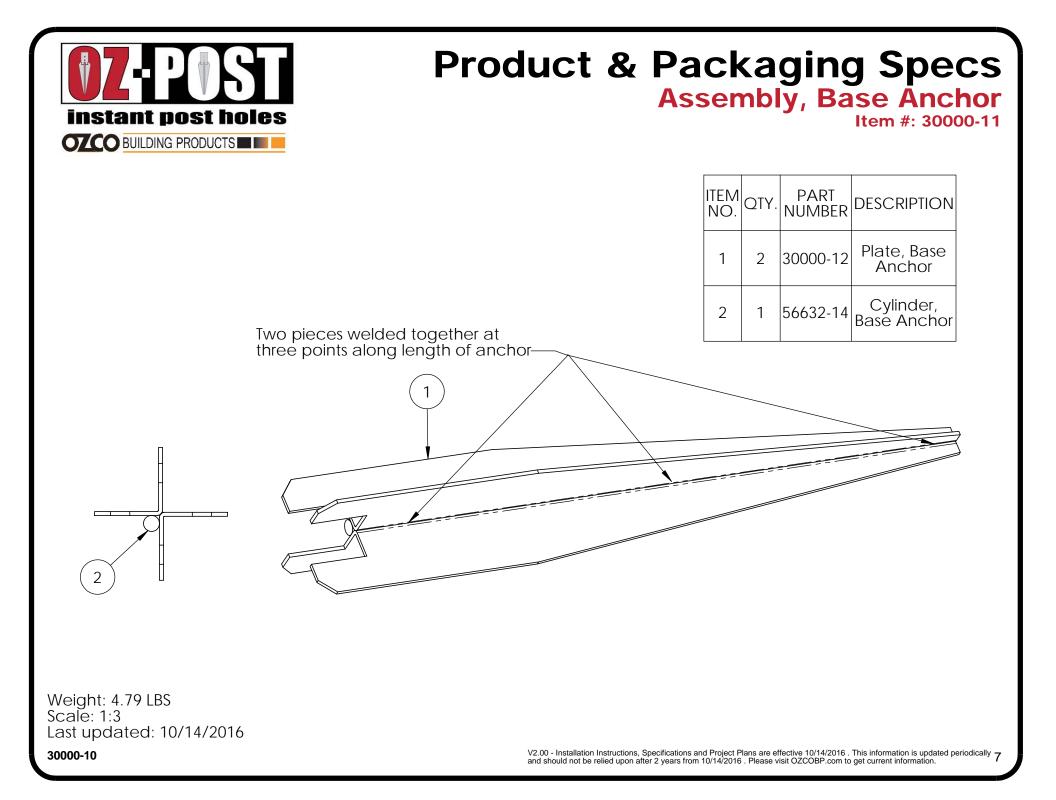

ging Specs 27" 1-5/8 Dia Post Anchor (GB-700) Item #: 30000



Weight: 5.94 LBS Scale: 1:4 Last updated: 10/14/2016

V2.00 - Installation Instructions, Specifications and Project Plans are effective 10/14/2016 . This information is updated periodically 2 and should not be relied upon after 2 years from 10/14/2016 . Please visit OZCOBP.com to get current information.

30000-10





# Product & Packaging Specs 27" 1-5/8 Dia Post Anchor (GB-700) Item #: Typical Installation





Weight: 5.94 LBS Scale: 1:6 Last updated: 10/14/2016

V2.00 - Installation Instructions, Specifications and Project Plans are effective 10/14/2016 . This information is updated periodically and should not be relied upon after 2 years from 10/14/2016 . Please visit OZCOBP.com to get current information.

30000-10









## Product & Packaging Specs Cylinder, Base Anchor Item #: 56632-14



Weight: 0.06 LBS

Scale: 1:2 Last updated: 10/14/2016

30000-10

V2.00 - Installation Instructions, Specifications and Project Plans are effective 10/14/2016 . This information is updated periodically and should not be relied upon after 2 years from 10/14/2016 . Please visit OZCOBP.com to get current information.



### **Product & Packaging Specs**

Cap, Post Anchor Steel Item #: 30000-14





SECTION A-A

Material: Galvanized Steel Finish: -Weight: 0.43 LBS Scale: 1:2 Last updated: 10/14/2016

30000-10

V2.00 - Installation Instructions, Specifications and Project Plans are effective 10/14/2016 . This information is updated periodically g and should not be relied upon after 2 years from 10/14/2016 . Please visit O