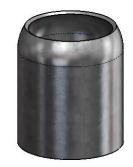

## Product & Packaging Specs Cylinder, Base Anchor Item #: 56632-14

Weight: 0.06 LBS

Scale: 1:2 Last updated: 10/14/2016

30000-10

V2.00 - Installation Instructions, Specifications and Project Plans are effective 10/14/2016 . This information is updated periodically and should not be relied upon after 2 years from 10/14/2016 . Please visit OZCOBP.com to get current information.