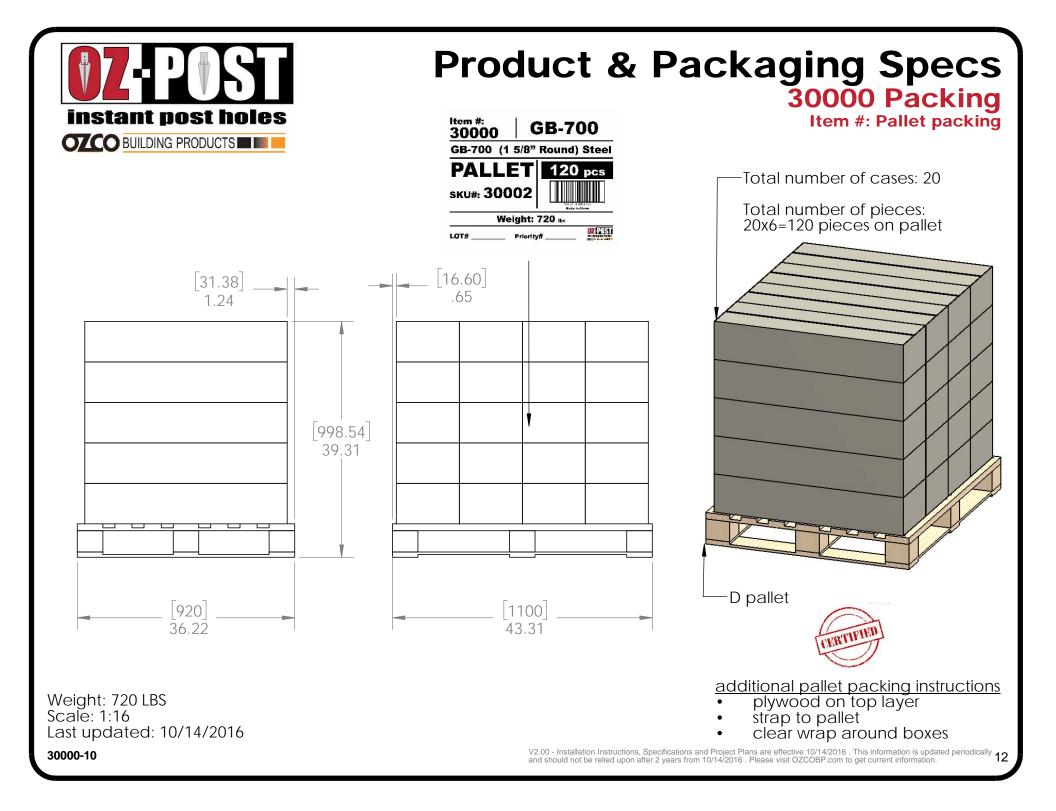

# Product & Packaging Specs 27" 1-5/8 Dia Post Anchor (GB-700) Item #: 30000

Weight: 5.94 LBS Scale: 1:4 Last updated: 10/14/2016

V2.00 - Installation Instructions, Specifications and Project Plans are effective 10/14/2016 . This information is updated periodically 2 and should not be relied upon after 2 years from 10/14/2016 . Please visit OZCOBP.com to get current information.

30000-10