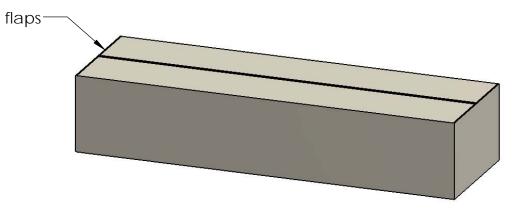

#### Product & Packaging Specs Case, 30020

Item #: Case, 30000

Material: Corrugated Paper Finish: See artwork Weight: 0.58 LBS Scale: 1:8 Last updated: 10/14/2016

30000-10

V2.00 - Installation Instructions, Specifications and Project Plans are effective 10/14/2016 . This information is updated periodically and should not be relied upon after 2 years from 10/14/2016 . Please visit OZCOBP.com to get current information.