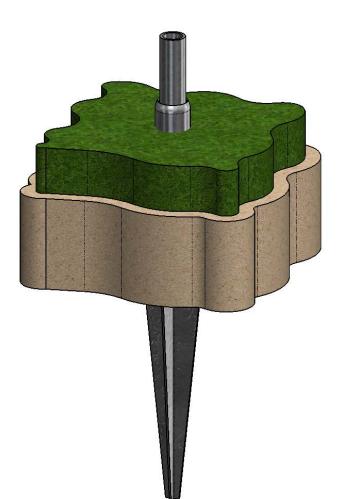

# Product & Packaging Specs 27" 1-5/8 Dia Post Anchor (GB-700) Item #: Typical Installation

Weight: 5.94 LBS Scale: 1:6 Last updated: 10/14/2016

V2.00 - Installation Instructions, Specifications and Project Plans are effective 10/14/2016 . This information is updated periodically and should not be relied upon after 2 years from 10/14/2016 . Please visit OZCOBP.com to get current information.

30000-10