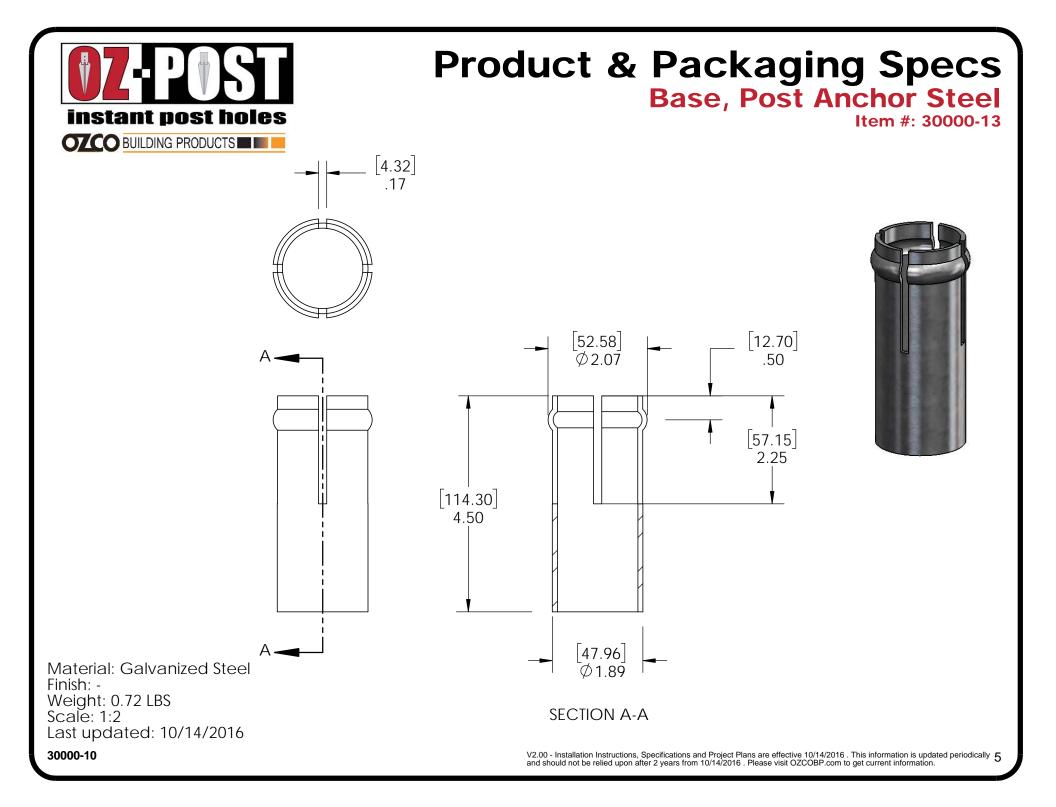

### **Product & Packaging Specs**

Cap, Post Anchor Steel Item #: 30000-14

SECTION A-A

Material: Galvanized Steel Finish: -Weight: 0.43 LBS Scale: 1:2 Last updated: 10/14/2016

30000-10

V2.00 - Installation Instructions, Specifications and Project Plans are effective 10/14/2016 . This information is updated periodically g and should not be relied upon after 2 years from 10/14/2016 . Please visit OZCOBP.com to get current information.