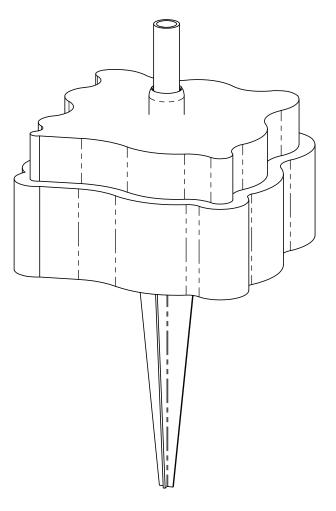

# Product & Packaging Specs 27" 1-5/8 Dia Post Anchor (GB-700) Item #: 30000

Weight: 5.94 LBS Scale: 1:4 Last updated: 10/14/2016

V2.00 - Installation Instructions, Specifications and Project Plans are effective 10/14/2016 . This information is updated periodically 2 and should not be relied upon after 2 years from 10/14/2016 . Please visit OZCOBP.com to get current information.

30000-10