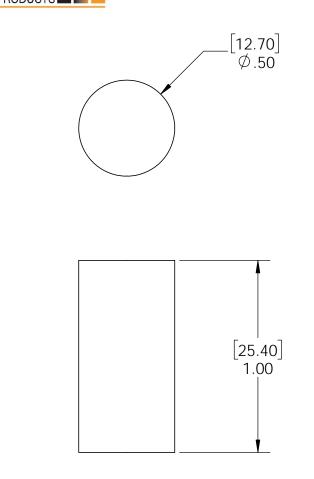

# Product & Packaging Specs 27" 1-5/8 Dia Post Anchor (GB-700) Item #: 30000

Weight: 5.94 LBS Scale: 1:4 Last updated: 10/14/2016

V2.00 - Installation Instructions, Specifications and Project Plans are effective 10/14/2016 . This information is updated periodically 2 and should not be relied upon after 2 years from 10/14/2016 . Please visit OZCOBP.com to get current information.

30000-10