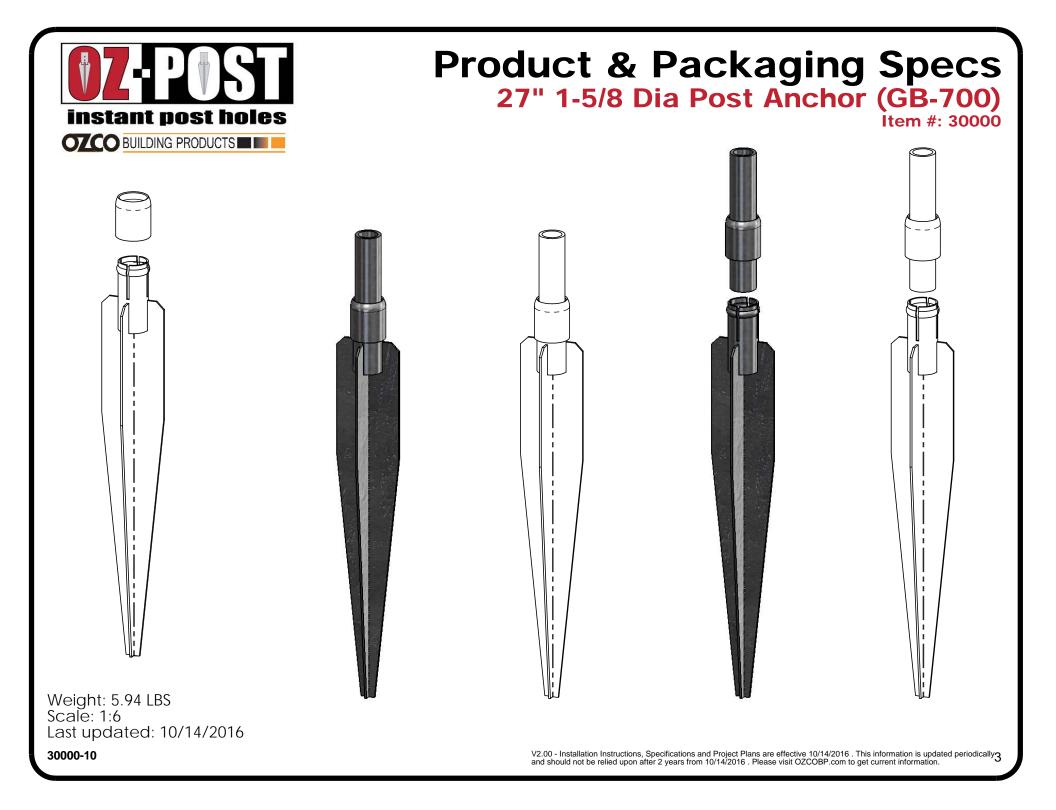

# Product & Packaging Specs 27" 1-5/8 Dia Post Anchor (GB-700) Item #: 30000

Weight: 5.94 LBS Scale: 1:4 Last updated: 10/14/2016

V2.00 - Installation Instructions, Specifications and Project Plans are effective 10/14/2016 . This information is updated periodically 2 and should not be relied upon after 2 years from 10/14/2016 . Please visit OZCOBP.com to get current information.

30000-10