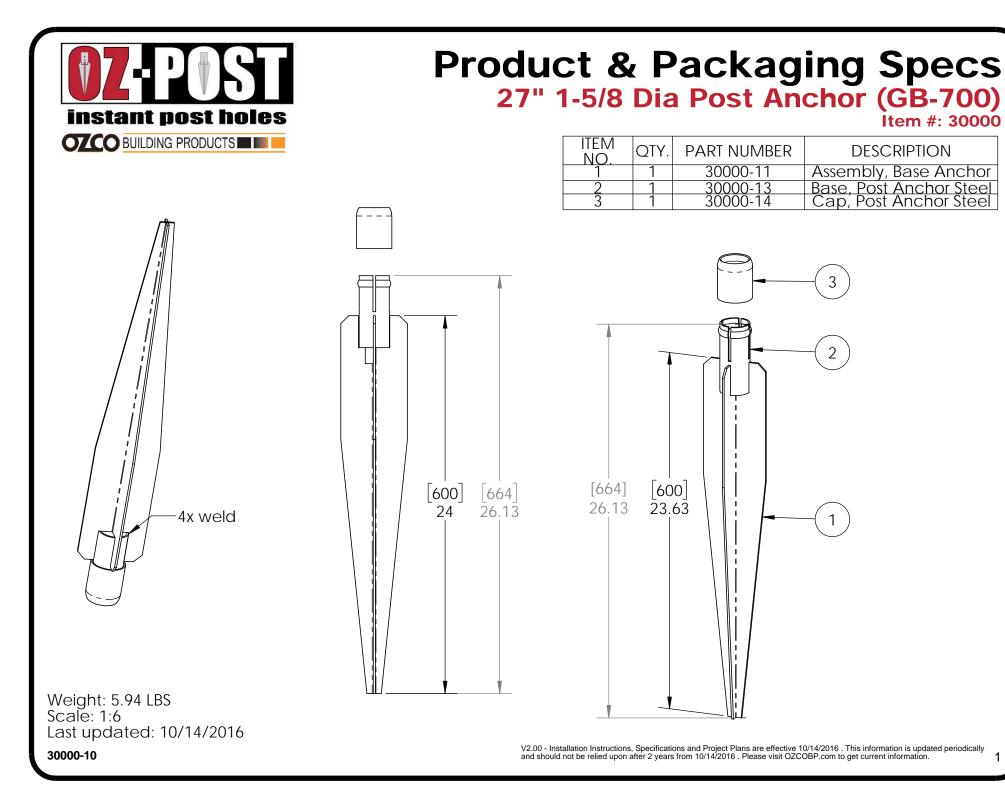

# Product & Packaging Specs 27" 1-5/8 Dia Post Anchor (GB-700) Item #: 30000

Weight: 5.94 LBS Scale: 1:4 Last updated: 10/14/2016

V2.00 - Installation Instructions, Specifications and Project Plans are effective 10/14/2016 . This information is updated periodically 2 and should not be relied upon after 2 years from 10/14/2016 . Please visit OZCOBP.com to get current information.

30000-10