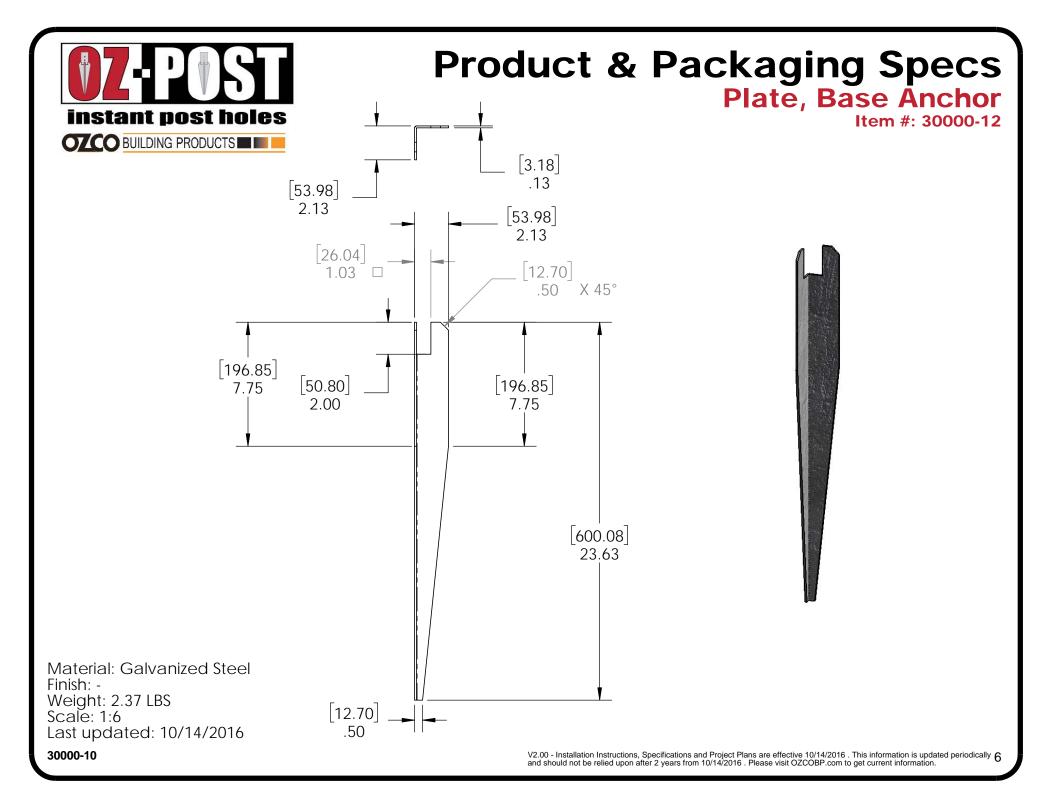

## Product & Packaging Specs Cylinder, Base Anchor Item #: 56632-14

Weight: 0.06 LBS

Scale: 1:2 Last updated: 10/14/2016

30000-10

V2.00 - Installation Instructions, Specifications and Project Plans are effective 10/14/2016 . This information is updated periodically and should not be relied upon after 2 years from 10/14/2016 . Please visit OZCOBP.com to get current information.