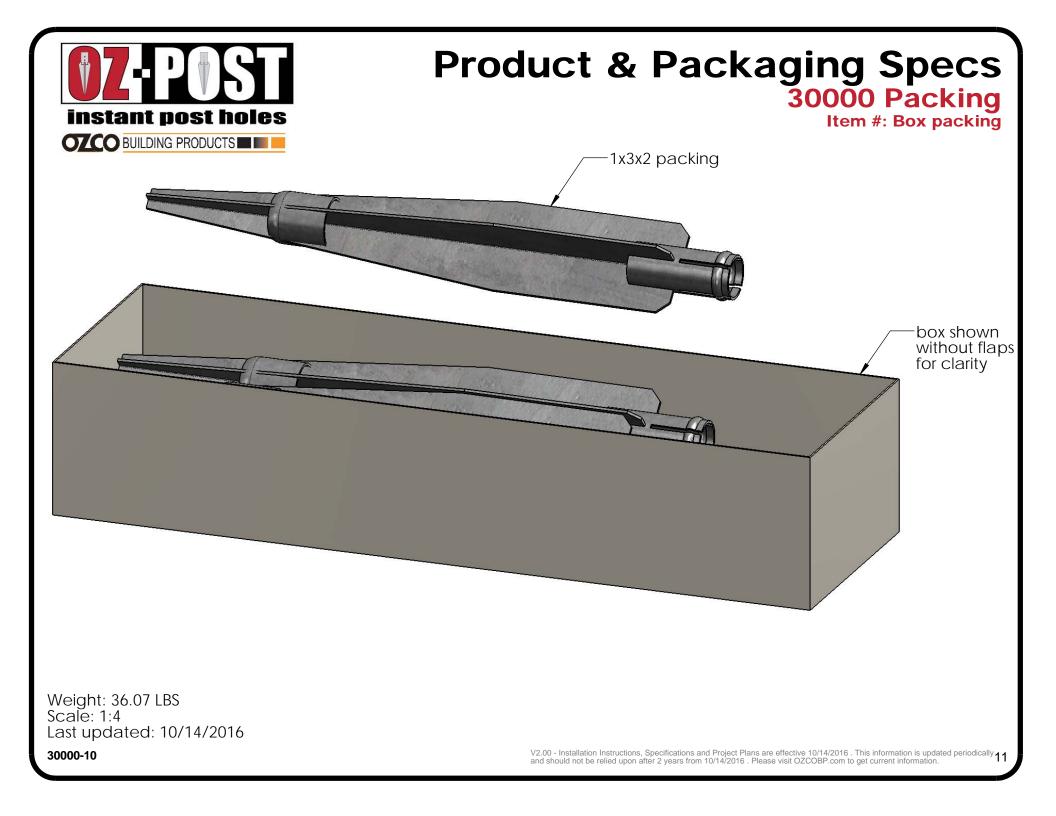

# Product & Packaging Specs 27" 1-5/8 Dia Post Anchor (GB-700) Item #: 30000

Weight: 5.94 LBS Scale: 1:4 Last updated: 10/14/2016

V2.00 - Installation Instructions, Specifications and Project Plans are effective 10/14/2016 . This information is updated periodically 2 and should not be relied upon after 2 years from 10/14/2016 . Please visit OZCOBP.com to get current information.

30000-10