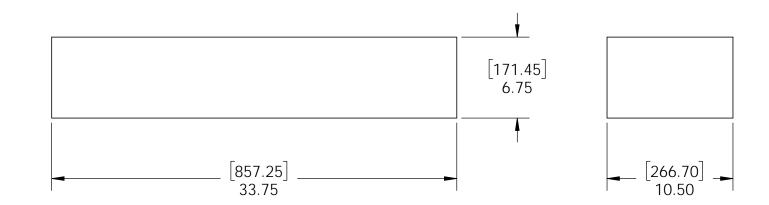

#### Product & Packaging Specs Case, 30020

Item #: Case, 30000

Material: Corrugated Paper Finish: See artwork Weight: 0.58 LBS Scale: 1:8 Last updated: 10/14/2016

30000-10

V2.00 - Installation Instructions, Specifications and Project Plans are effective 10/14/2016 . This information is updated periodically and should not be relied upon after 2 years from 10/14/2016 . Please visit OZCOBP.com to get current information.