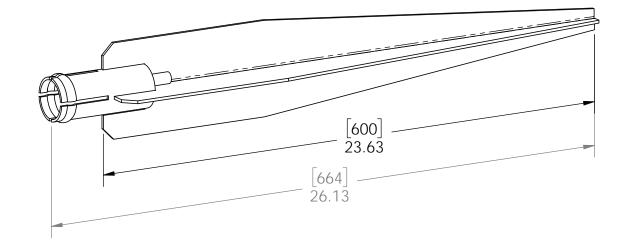

# Product & Packaging Specs 27" 1-5/8 Dia Post Anchor (GB-700) Item #: 30000

Weight: 5.94 LBS Scale: 1:4 Last updated: 10/14/2016

V2.00 - Installation Instructions, Specifications and Project Plans are effective 10/14/2016 . This information is updated periodically 2 and should not be relied upon after 2 years from 10/14/2016 . Please visit OZCOBP.com to get current information.

30000-10