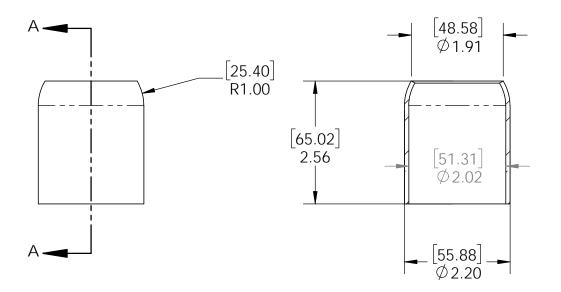

### **Product & Packaging Specs**

Cap, Post Anchor Steel Item #: 30000-14

SECTION A-A

Material: Galvanized Steel Finish: -Weight: 0.43 LBS Scale: 1:2 Last updated: 10/14/2016

30000-10

V2.00 - Installation Instructions, Specifications and Project Plans are effective 10/14/2016 . This information is updated periodically g and should not be relied upon after 2 years from 10/14/2016 . Please visit OZCOBP.com to get current information.