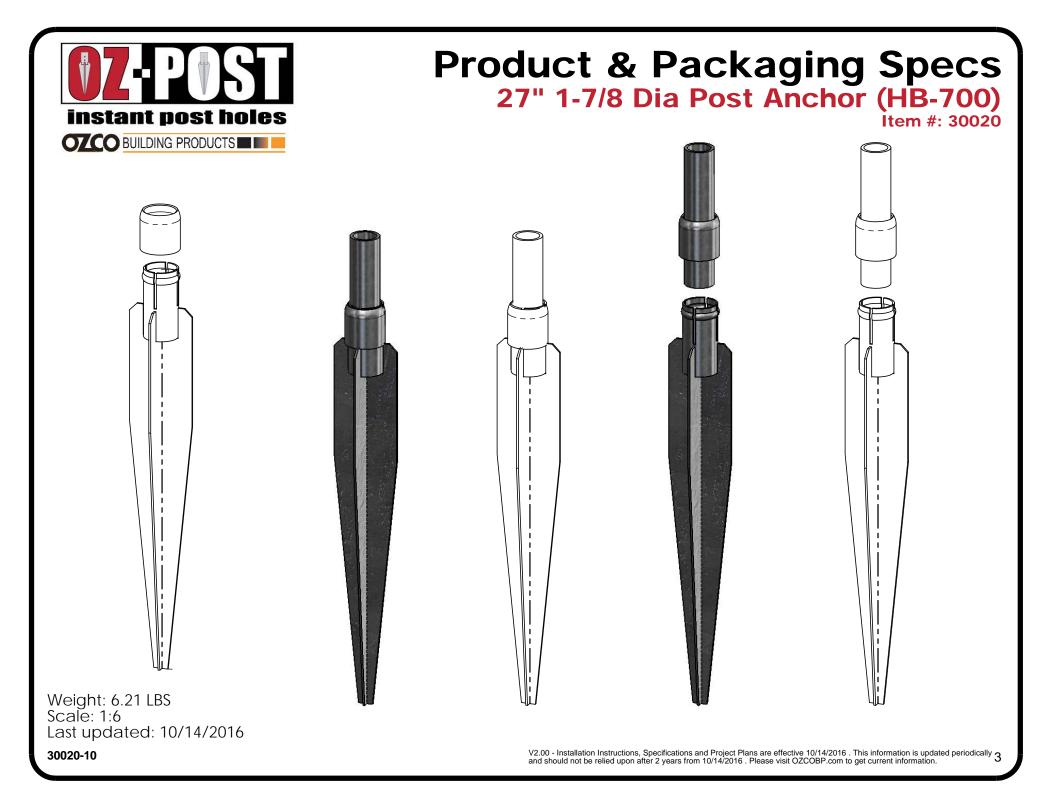

## Product & Packaging Specs 27" 1-7/8 Dia Post Anchor (HB-700)

Item #: 30020

Weight: 6.21 LBS Scale: 1:4 Last updated: 10/14/2016

30020-10

V2.00 - Installation Instructions, Specifications and Project Plans are effective 10/14/2016 . This information is updated periodically 2 and should not be relied upon after 2 years from 10/14/2016 . Please visit OZCOBP.com to get current information.