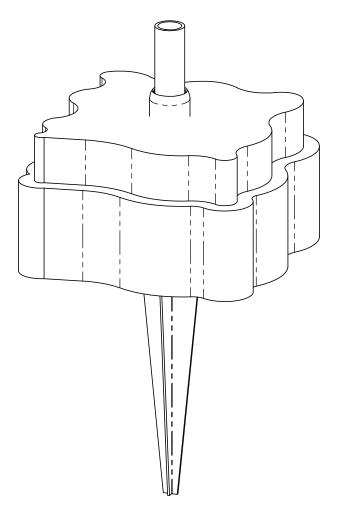

## Product & Packaging Specs 27" 1-7/8 Dia Post Anchor (HB-700)

Item #: 30020

Weight: 6.21 LBS Scale: 1:4 Last updated: 10/14/2016

30020-10

V2.00 - Installation Instructions, Specifications and Project Plans are effective 10/14/2016 . This information is updated periodically 2 and should not be relied upon after 2 years from 10/14/2016 . Please visit OZCOBP.com to get current information.