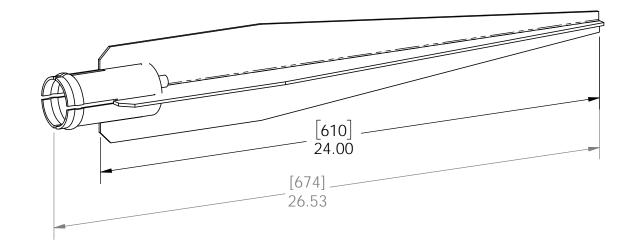

## Product & Packaging Specs 27" 1-7/8 Dia Post Anchor (HB-700)

Item #: 30020



Weight: 6.21 LBS Scale: 1:4 Last updated: 10/14/2016

30020-10

V2.00 - Installation Instructions, Specifications and Project Plans are effective 10/14/2016 . This information is updated periodically 2 and should not be relied upon after 2 years from 10/14/2016 . Please visit OZCOBP.com to get current information.





## **Product & Packaging Specs** 27" 1-7/8 Dia Post Anchor (HB-700) Item #: Typical Installation





Weight: 6.21 LBS Scale: 1:6 Last updated: 10/14/2016

30020-10

V2.00 - Installation Instructions, Specifications and Project Plans are effective 10/14/2016. This information is updated periodically and should not be relied upon after 2 years from 10/14/2016. Please visit OZCOBP.com to get current information.