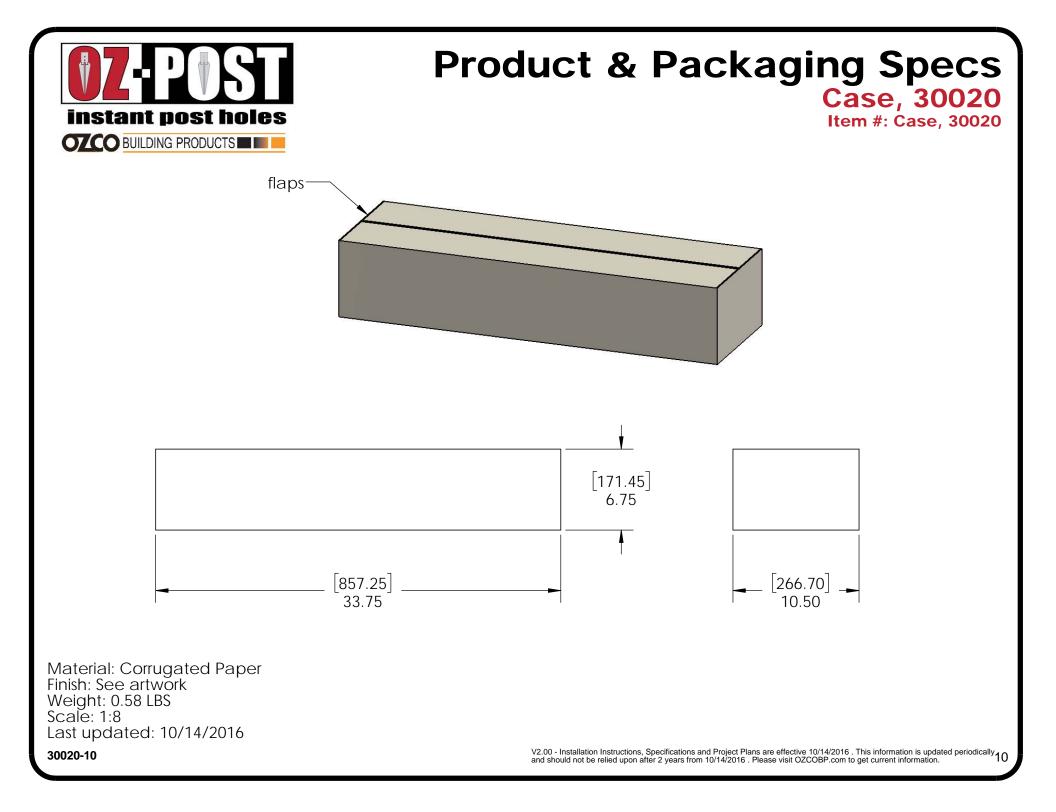

## Product & Packaging Specs 27" 1-7/8 Dia Post Anchor (HB-700)

Item #: 30020

Weight: 6.21 LBS Scale: 1:4 Last updated: 10/14/2016

30020-10

V2.00 - Installation Instructions, Specifications and Project Plans are effective 10/14/2016 . This information is updated periodically 2 and should not be relied upon after 2 years from 10/14/2016 . Please visit OZCOBP.com to get current information.