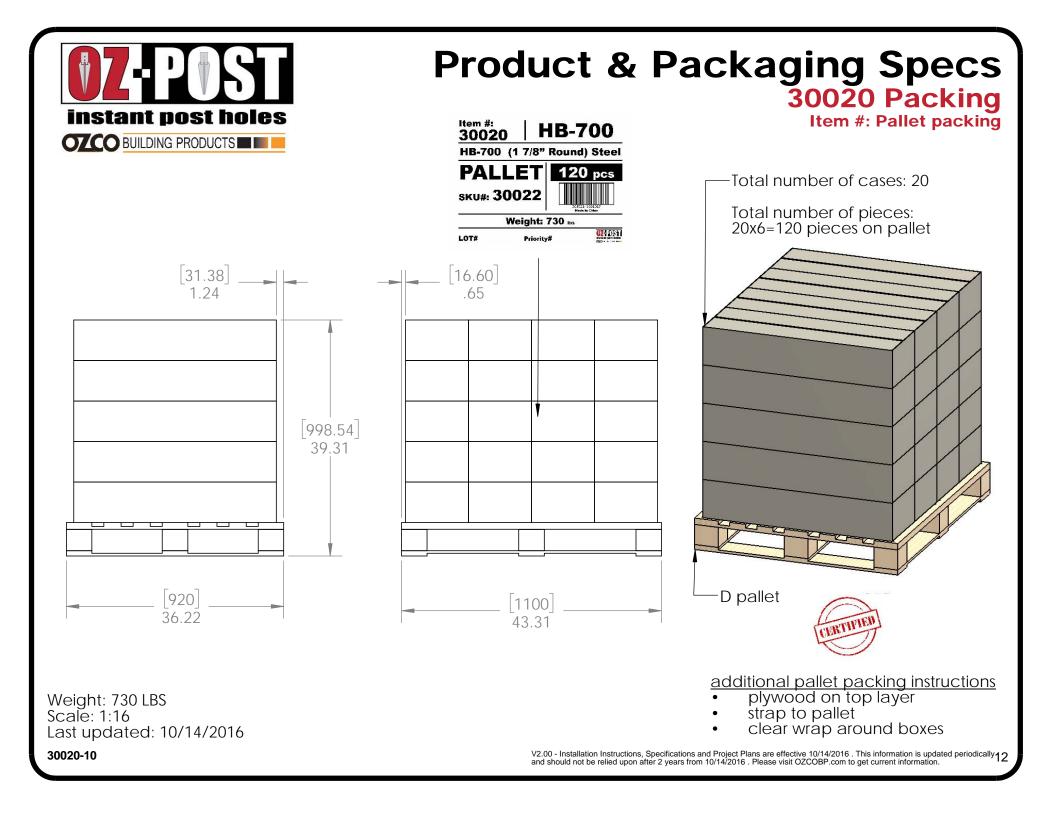

## Product & Packaging Specs 27" 1-7/8 Dia Post Anchor (HB-700)

Item #: 30020

Weight: 6.21 LBS Scale: 1:4 Last updated: 10/14/2016

30020-10

V2.00 - Installation Instructions, Specifications and Project Plans are effective 10/14/2016 . This information is updated periodically 2 and should not be relied upon after 2 years from 10/14/2016 . Please visit OZCOBP.com to get current information.