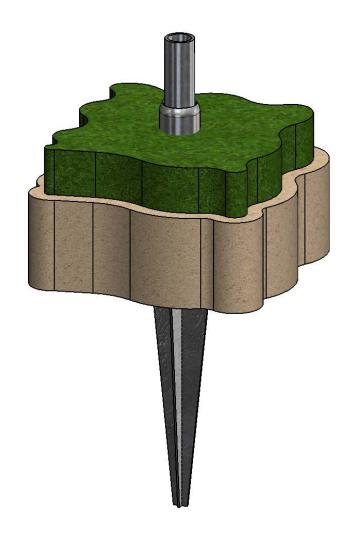

## **Product & Packaging Specs** 27" 1-7/8 Dia Post Anchor (HB-700) Item #: Typical Installation

Weight: 6.21 LBS Scale: 1:6 Last updated: 10/14/2016

30020-10

V2.00 - Installation Instructions, Specifications and Project Plans are effective 10/14/2016. This information is updated periodically and should not be relied upon after 2 years from 10/14/2016. Please visit OZCOBP.com to get current information.