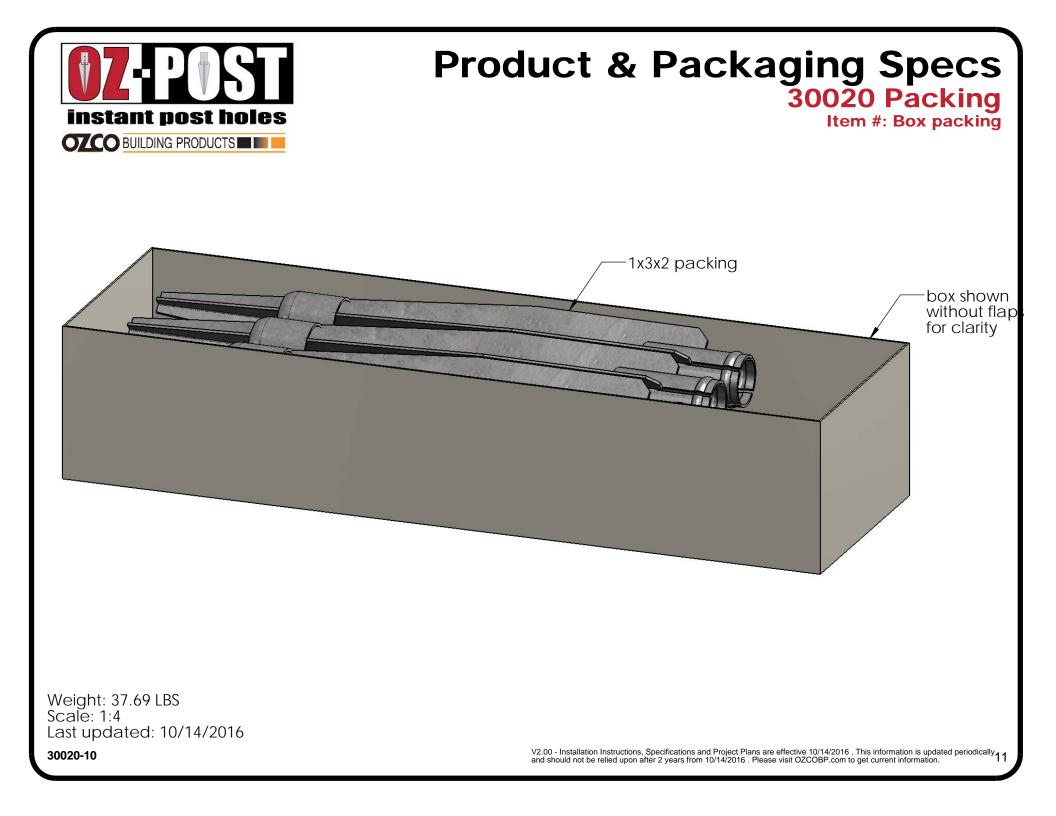

## Product & Packaging Specs 27" 1-7/8 Dia Post Anchor (HB-700)

Item #: 30020

Weight: 6.21 LBS Scale: 1:4 Last updated: 10/14/2016

30020-10

V2.00 - Installation Instructions, Specifications and Project Plans are effective 10/14/2016 . This information is updated periodically 2 and should not be relied upon after 2 years from 10/14/2016 . Please visit OZCOBP.com to get current information.