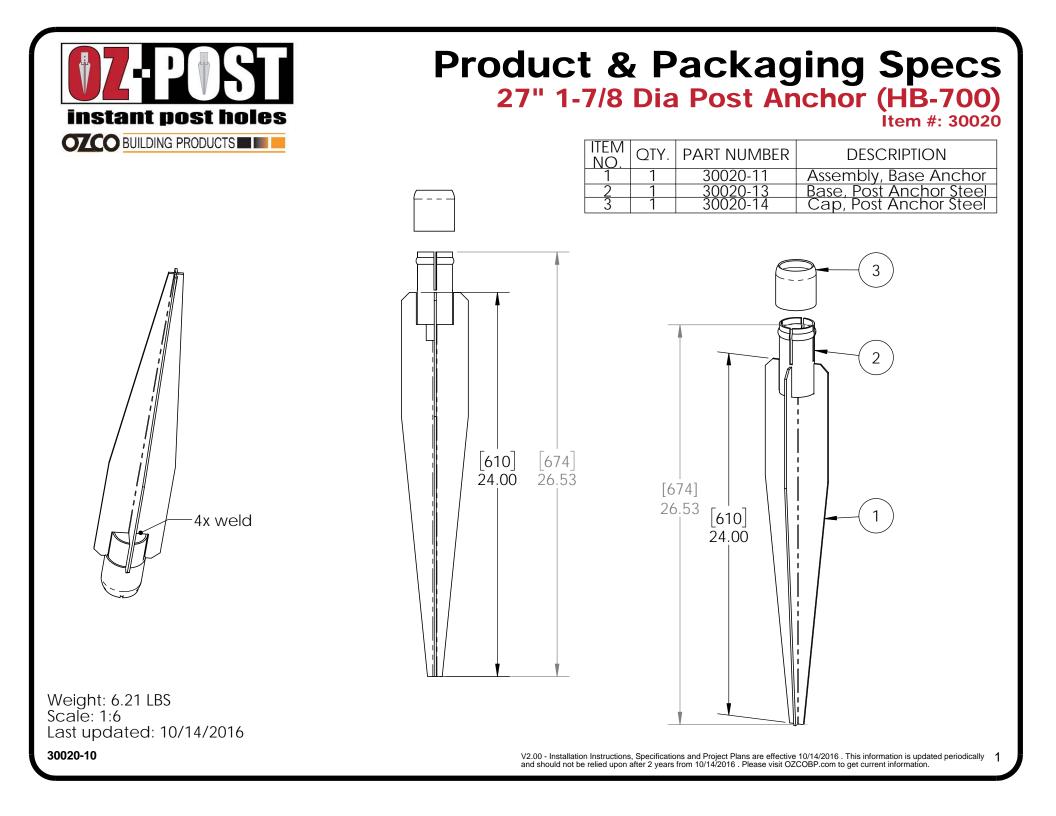

## Product & Packaging Specs 27" 1-7/8 Dia Post Anchor (HB-700)

Item #: 30020



Weight: 6.21 LBS Scale: 1:4 Last updated: 10/14/2016

30020-10

V2.00 - Installation Instructions, Specifications and Project Plans are effective 10/14/2016 . This information is updated periodically 2 and should not be relied upon after 2 years from 10/14/2016 . Please visit OZCOBP.com to get current information.





## **Product & Packaging Specs** 27" 1-7/8 Dia Post Anchor (HB-700) Item #: Typical Installation





Weight: 6.21 LBS Scale: 1:6 Last updated: 10/14/2016

30020-10

V2.00 - Installation Instructions, Specifications and Project Plans are effective 10/14/2016. This information is updated periodically and should not be relied upon after 2 years from 10/14/2016. Please visit OZCOBP.com to get