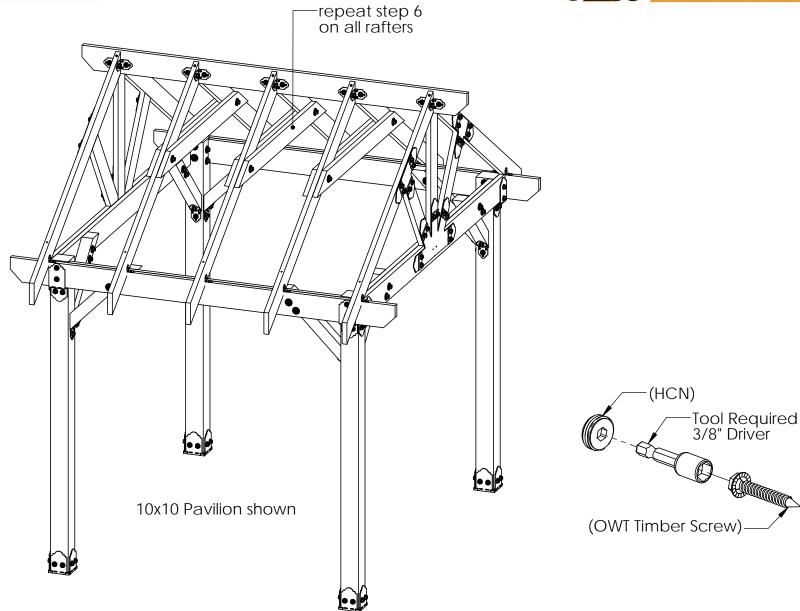

step 1

**Pavilion Truss 10** 

step 4

**Pavilion Truss 10** 

**Pavilion Truss 10** 

step 6

**Pavilion Truss 10** 

step 7

**Pavilion Truss 10** 