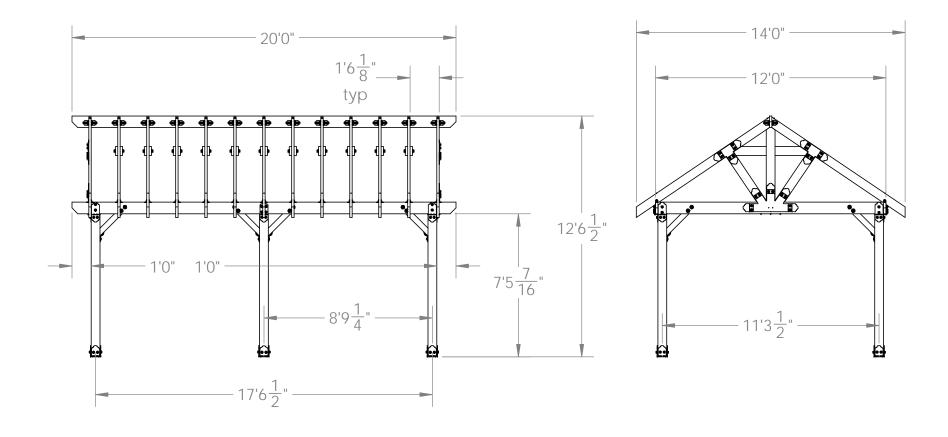

roofing shown translucent for clarity

shown without roofing for clarity

OZCO Project #216 - 12x20 Pavilion w 6x6 Posts

**Pavilion Overview** 

**Pavilion Overview** 

| QTY. | PART NUMBER | DESCRIPTION                                  |  |
|------|-------------|----------------------------------------------|--|
| 6    | 56608       | 6x6 Post Base (6x6-PB-LS)                    |  |
| 4    | 56636       | Post to Beam Bolt Offset (P2B-BO-LS)         |  |
| 1    | 56677       | 8" Post to Beam Coupler (P2B-SB-LS)          |  |
| 3    | 56668       | 4" Flush Inside 45 (FI45-LS-4)               |  |
| 24   | 56650       | OWT Timber Bolt 6-8"                         |  |
| 15   | 56680       | 2" Timber Bolt Heavy Duty Washer (OWT-TBW-2) |  |
| 2    | 56619       | Truss Base Fan 8:12                          |  |
| 11   | 56611       | Truss Accent (TA-LS)                         |  |
| 2    | 56625       | OWI Timber Screw 1-3/4"                      |  |
| 2    | 56612       | "T" Tie Plate (TTP)                          |  |
| 11   | 56649       | OWT Timber Bolt 4-6"                         |  |
| 6    | 56617       | 2" Standard Rafter Clip (RC-LS-2)            |  |
| 6    | 56618       | 4" Standard Rafter Clip (RC-LS-4)            |  |
| 2    | 56627       | OWI Timber Screw 3-3/4"                      |  |
| 1    | 56647       | OWI Timber Screw 10"                         |  |
| 2    | 56629       | OWI Timber Screw 7-1/2"                      |  |
|      |             |                                              |  |
| 6    | 6x6x8L      | 6x6x8                                        |  |
| 3    | 4x4x10L     | 4x4x10                                       |  |
| 4    | 2x8x12L     | 2x8x12                                       |  |
| 10   | 2x8x10L     | 2x8x10                                       |  |
| 1    | 2x6x8L      | 2x6x8                                        |  |
| 1    | 2x6x16L     | 2x6x16                                       |  |
| 26   | 2x6x10L     | 2x6x10                                       |  |
| 22   | 2x6x6L      | 2x6x6                                        |  |