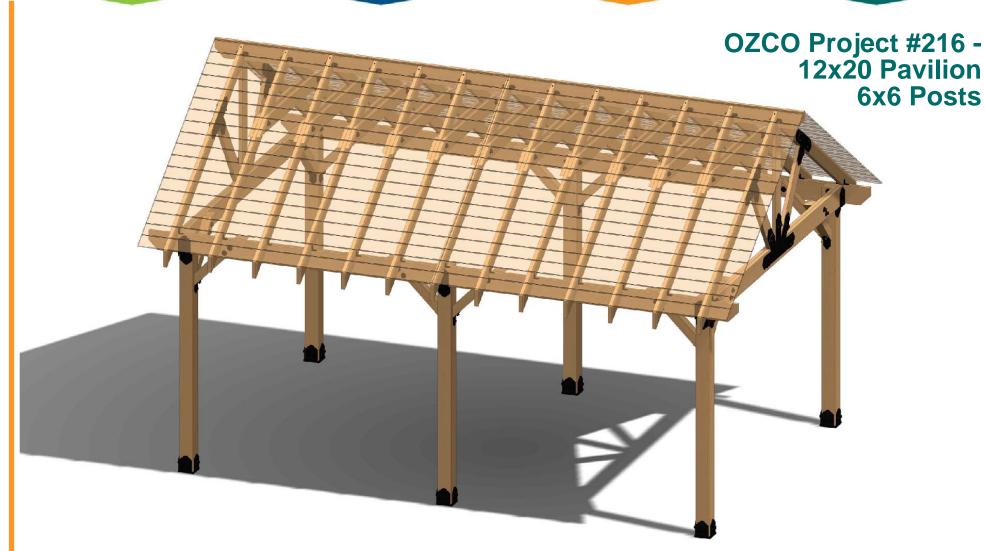

roofing shown translucent for clarity

shown without roofing for clarity

OZCO Project #216 - 12x20 Pavilion w 6x6 Posts

**Pavilion Overview** 

**Pavilion Overview** 

| QTY. | PART NUMBER | DESCRIPTION                                  |  |
|------|-------------|----------------------------------------------|--|
| 6    | 56608       | 6x6 Post Base (6x6-PB-LS)                    |  |
| 4    | 56636       | Post to Beam Bolt Offset (P2B-BO-LS)         |  |
| 1    | 56677       | 8" Post to Beam Coupler (P2B-SB-LS)          |  |
| 3    | 56668       | 4" Flush Inside 45 (FI45-LS-4)               |  |
| 24   | 56650       | OWT Timber Bolt 6-8"                         |  |
| 15   | 56680       | 2" Timber Bolt Heavy Duty Washer (OWT-TBW-2) |  |
| 2    | 56619       | Truss Base Fan 8:12                          |  |
| 11   | 56611       | Truss Accent (TA-LS)                         |  |
| 2    | 56625       | OWI Timber Screw 1-3/4"                      |  |
| 2    | 56612       | "T" Tie Plate (TTP)                          |  |
| 11   | 56649       | OWT Timber Bolt 4-6"                         |  |
| 6    | 56617       | 2" Standard Rafter Clip (RC-LS-2)            |  |
| 6    | 56618       | 4" Standard Rafter Clip (RC-LS-4)            |  |
| 2    | 56627       | OWI Timber Screw 3-3/4"                      |  |
| 1    | 56647       | OWI Timber Screw 10"                         |  |
| 2    | 56629       | OWI Timber Screw 7-1/2"                      |  |
|      |             |                                              |  |
| 6    | 6x6x8L      | 6x6x8                                        |  |
| 3    | 4x4x10L     | 4x4x10                                       |  |
| 4    | 2x8x12L     | 2x8x12                                       |  |
| 10   | 2x8x10L     | 2x8x10                                       |  |
| 1    | 2x6x8L      | 2x6x8                                        |  |
| 1    | 2x6x16L     | 2x6x16                                       |  |
| 26   | 2x6x10L     | 2x6x10                                       |  |
| 22   | 2x6x6L      | 2x6x6                                        |  |