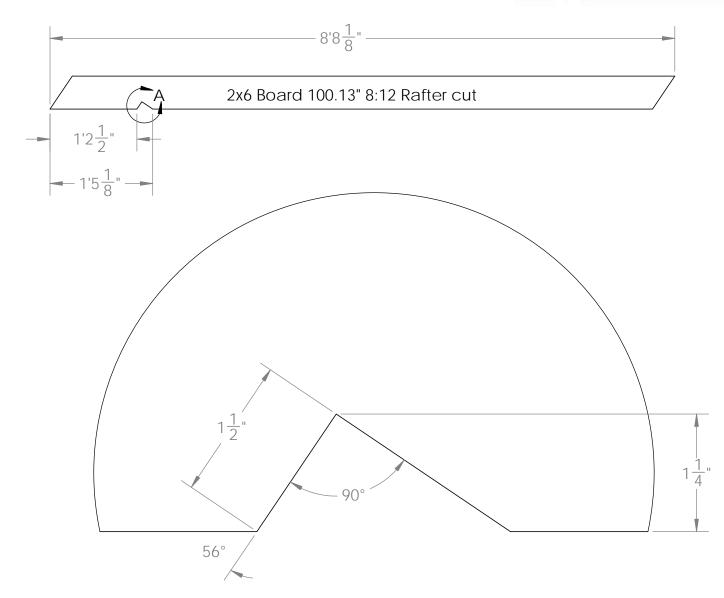

# **Birds Foot 1:1 template**

12x(length) Pavilion cut list: 2x8 length wise boards

**Pavilion Cutlist 12** 

Site Plan - OZCO Project #216 - 12x20 Pavilion w 6x6 Posts

**Pavilion Site Plan** 

| ITEM<br>NO. | QTY. | PART<br>NUMBER | DESCRIPTION                             |
|-------------|------|----------------|-----------------------------------------|
| 1           | 6    | 6x6 Post       | 6x6x8'0"                                |
| 2           | 6    | 56608          | 6x6 Post Base Kit<br>(6X6-PB-LS)        |
| 3           | 8    | 56636          | Post to Beam Bolt<br>Offset (P2B-BO-LS) |
| 4           | 1    | 56677          | 8" Post to Beam<br>Coupler (P2B-SB-LS)  |