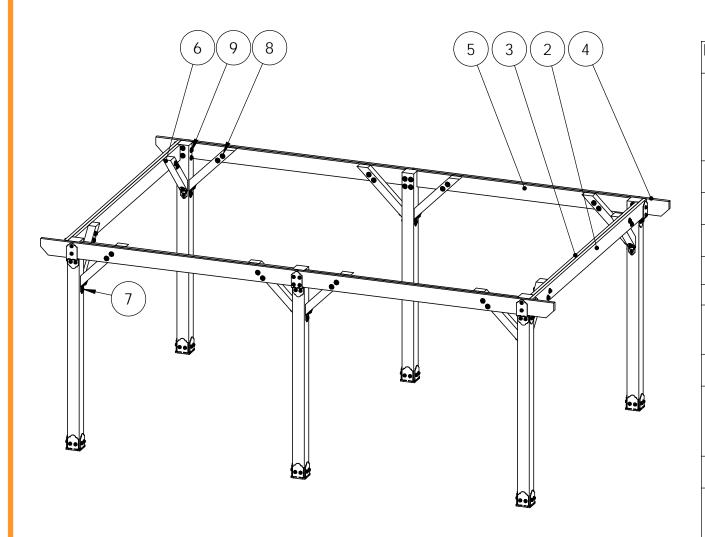

# **Birds Foot 1:1 template**

12x(length) Pavilion cut list: 2x8 length wise boards

**Pavilion Cutlist 12** 

Site Plan - OZCO Project #216 - 12x20 Pavilion w 6x6 Posts

**Pavilion Site Plan** 

| ITEM<br>NO. | QTY. | PART<br>NUMBER | DESCRIPTION                             |
|-------------|------|----------------|-----------------------------------------|
| 1           | 6    | 6x6 Post       | 6x6x8'0"                                |
| 2           | 6    | 56608          | 6x6 Post Base Kit<br>(6X6-PB-LS)        |
| 3           | 8    | 56636          | Post to Beam Bolt<br>Offset (P2B-BO-LS) |
| 4           | 1    | 56677          | 8" Post to Beam<br>Coupler (P2B-SB-LS)  |