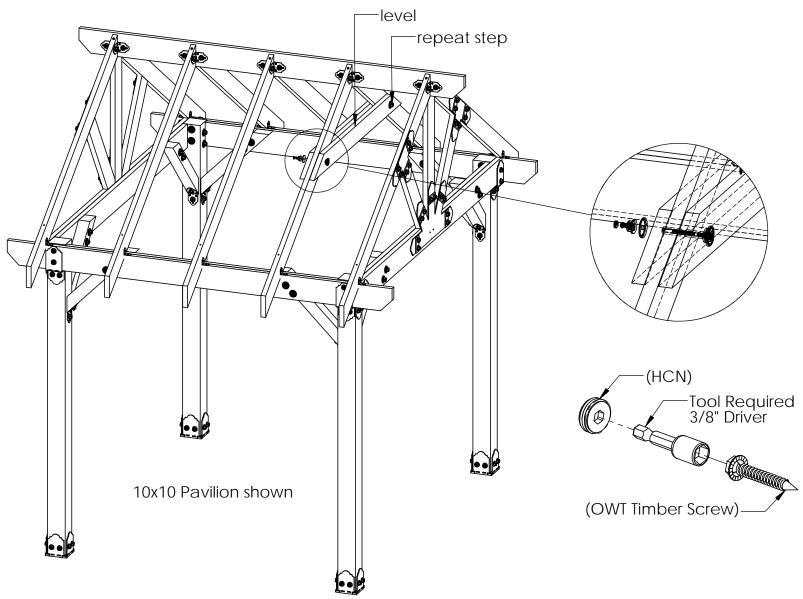

step 1

**Pavilion Truss 10** 

step 4

**Pavilion Truss 10** 

**Pavilion Truss 10** 

step 6

**Pavilion Truss 10** 

step 7

**Pavilion Truss 10** 