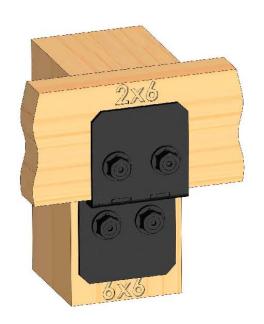

# OZCO Project #216 - 12x20 Pavilion w 6x6 Posts

Secure with nails or screws-Repeat on all sides

for additional beam rigidity apply polyurethane adhesive between boards