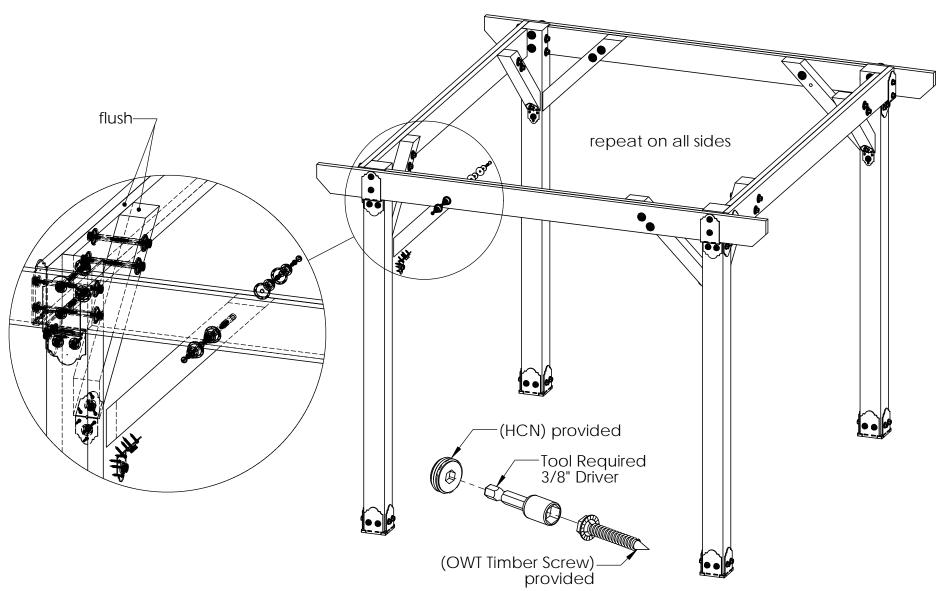

## step 2 Inside Beams

Pavilion Beam & Support

step 3 Knee Braces

Pavilion Beam & Support

| ITEN /             |      | DADT                          |                                                         |
|--------------------|------|-------------------------------|---------------------------------------------------------|
| ITEM<br>NO.        | QTY. | PART<br>NUMBER                | DESCRIPTION                                             |
| 1                  | 1    | Pavilion<br>Beam &<br>Support | OZCO Project<br>#216 - 12x20<br>Pavilion w 6x6<br>Posts |
| 2                  | 2    | 2x8 Board                     | 2x8x10'0"                                               |
| 3                  | 2    | 2x6 Board                     | 2x6x3'10 9/16"                                          |
| <u>4</u><br>5<br>6 | 4    | 2x6 Board                     | 2x6x3'1 1/2"                                            |
| <u></u>            | 22   | 2x6 Board                     | 2x6x6'0"                                                |
| 6                  | 26   | 2x6 Board                     | 2x6x10'0"                                               |
| 7                  | 2    | 56619                         | Truss Base Fan<br>8:12                                  |
|                    | 5    | 56611                         | Truss Accent<br>(TA-LS)                                 |
|                    | 1    | 56625                         | OWI limber                                              |
| 8                  | 2    | 56612                         | Screw 1-3/4"<br>"T" Tie Plate (TTP)                     |
|                    | 6    | 56611                         | Truss Accent<br>(TA-LS)                                 |
|                    | 1    | 56625                         | ÖWT Timber<br>Screw 1-3/4"                              |
| 9                  | 11   | 56649                         | Screw 1-3/4"<br>OWT Timber Bolt<br>4-6"                 |
|                    | 11   | 56680                         | 2" Timber Bolt<br>Heavy Duty<br>Washer (OWT-<br>TBW-2)  |
| 10                 | 6    | 56617                         | 2" Standard<br>Rafter Clip (RC-<br>LS-2)                |
| 11                 | 2    | 56627                         | OWT Timber<br>Screw 3-3/4"                              |
| 12                 | 1    | 56647                         | OWT Timber                                              |
| 13                 | 2    | 56629                         | Screw 10"<br>OWT Timber<br>Screw 7-1/2"                 |
| 14                 | 6    | 56618                         | 4" Standard<br>Rafter Clips<br>(RC-LS-4)                |