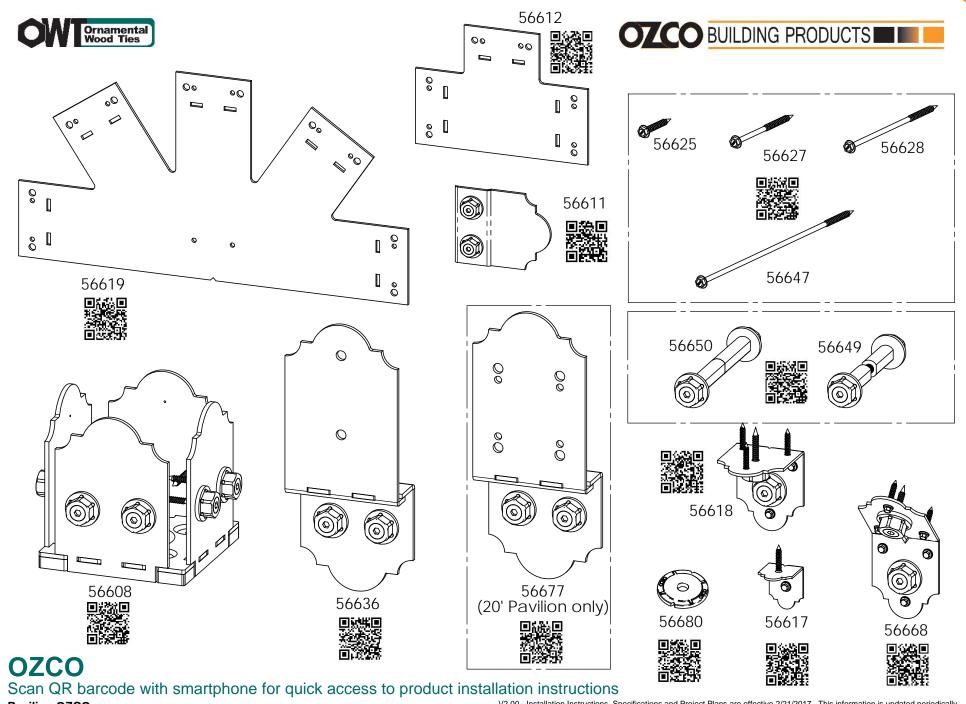

imber Screw 10"                         |  |
| 2    | 56629       | OWI Timber Screw 7-1/2"                      |  |
|      |             |                                              |  |
| 6    | 6x6x8L      | 6x6x8                                        |  |
| 3    | 4x4x10L     | 4x4x10                                       |  |
| 4    | 2x8x12L     | 2x8x12                                       |  |
| 10   | 2x8x10L     | 2x8x10                                       |  |
| 1    | 2x6x8L      | 2x6x8                                        |  |
| 1    | 2x6x16L     | 2x6x16                                       |  |
| 26   | 2x6x10L     | 2x6x10                                       |  |
| 22   | 2x6x6L      | 2x6x6                                        |  |

#### **Material List**



**Pavilion OZCO** 

# Laredo Sunset & Ironwood



Laredo Sunset (566XX series)

2 great styles

Same functionality

choose your connection lifestyle

both styles available for most products



Ironwood (517XX series)





# 12x(length) Pavilion cut list: common to all 12' wide Pavilions







# **Birds Foot 1:1 template**







12x(length) Pavilion cut list: 2x8 length wise boards

**Pavilion Cutlist 12** 







Site Plan - OZCO Project #216 - 12x20 Pavilion w 6x6 Posts

**Pavilion Site Plan** 











| ITEM<br>NO. | QTY. | PART<br>NUMBER | DESCRIPTION                             |
|-------------|------|----------------|-----------------------------------------|
| 1           | 6    | 6x6 Post       | 6x6x8'0"                                |
| 2           | 6    | 56608