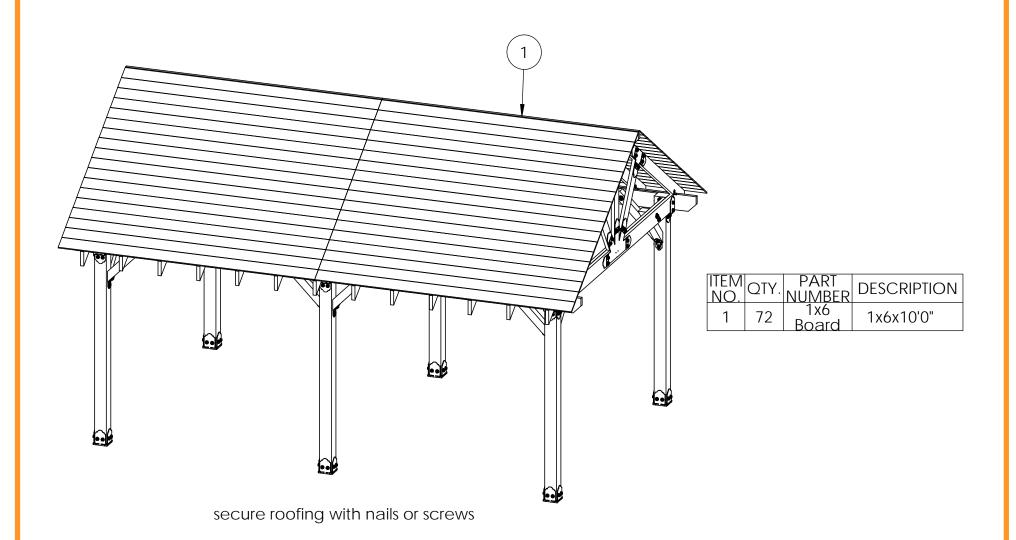

# OZCO Project #216 - 12x20 Pavilion w 6x6 Posts Roofed

**Pavilion Truss 12 Roofing**