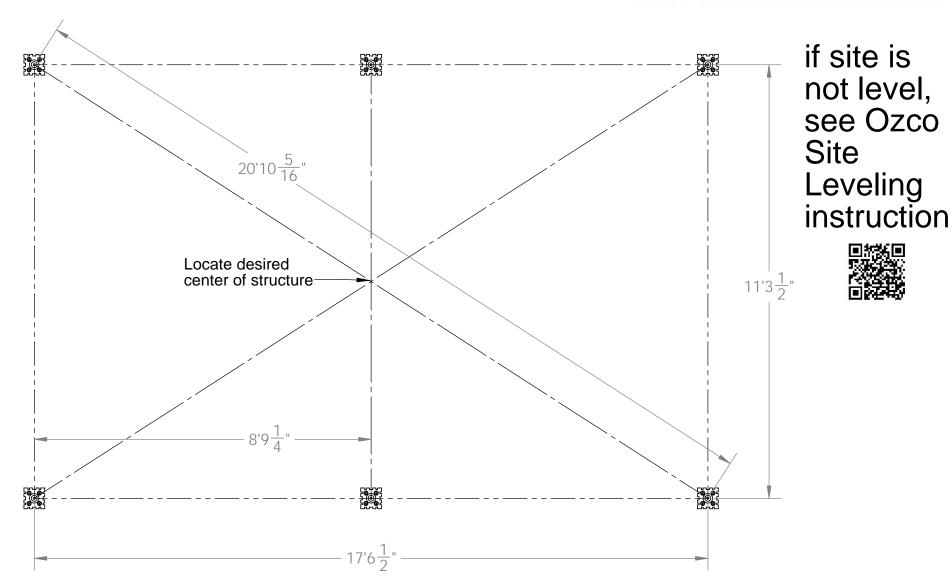

# **Birds Foot 1:1 template**

12x(length) Pavilion cut list: 2x8 length wise boards

**Pavilion Cutlist 12** 

Site Plan - OZCO Project #216 - 12x20 Pavilion w 6x6 Posts

**Pavilion Site Plan** 

| ITEM<br>NO. | QTY. | PART<br>NUMBER | DESCRIPTION                             |
|-------------|------|----------------|-----------------------------------------|
| 1           | 6    | 6x6 Post       | 6x6x8'0"                                |
| 2           | 6    | 56608          | 6x6 Post Base Kit<br>(6X6-PB-LS)        |
| 3           | 8    | 56636          | Post to Beam Bolt<br>Offset (P2B-BO-LS) |
| 4           | 1    | 56677          | 8" Post to Beam<br>Coupler (P2B-SB-LS)  |