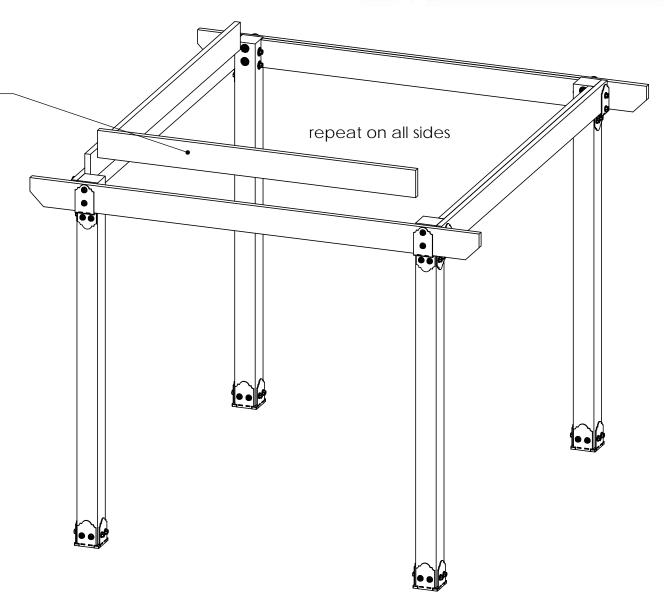

## step 2 Inside Beams

Pavilion Beam & Support

step 3 Knee Braces

Pavilion Beam & Support

| ITEN /             |      | DADT                          |                                                         |
|--------------------|------|-------------------------------|---------------------------------------------------------|
| ITEM<br>NO.        | QTY. | PART<br>NUMBER                | DESCRIPTION                                             |
| 1                  | 1    | Pavilion<br>Beam &<br>Support | OZCO Project<br>#216 - 12x20<br>Pavilion w 6x6<br>Posts |
| 2                  | 2    | 2x8 Board                     | 2x8x10'0"                                               |
| 3                  | 2    | 2x6 Board                     | 2x6x3'10 9/16"                                          |
| <u>4</u><br>5<br>6 | 4    | 2x6 Board                     | 2x6x3'1 1/2"                                            |
| <u></u>            | 22   | 2x6 Board                     | 2x6x6'0"                                                |
| 6                  | 26   | 2x6 Board                     | 2x6x10'0"                                               |
| 7                  | 2    | 56619                         | Truss Base Fan<br>8:12                                  |
|                    | 5    | 56611                         | Truss Accent<br>(TA-LS)                                 |
|                    | 1    | 56625                         | OWI limber                                              |
| 8                  | 2    | 56612                         | Screw 1-3/4"<br>"T" Tie Plate (TTP)                     |
|                    | 6    | 56611                         | Truss Accent<br>(TA-LS)                                 |
|                    | 1    | 56625                         | ÖWT Timber<br>Screw 1-3/4"                              |
| 9                  | 11   | 56649                         | Screw 1-3/4"<br>OWT Timber Bolt<br>4-6"                 |
|                    | 11   | 56680                         | 2" Timber Bolt<br>Heavy Duty<br>Washer (OWT-<br>TBW-2)  |
| 10                 | 6    | 56617                         | 2" Standard<br>Rafter Clip (RC-<br>LS-2)                |
| 11                 | 2    | 56627                         | OWT Timber<br>Screw 3-3/4"                              |
| 12                 | 1    | 56647                         | OWT Timber                                              |
| 13                 | 2    | 56629                         | Screw 10"<br>OWT Timber<br>Screw 7-1/2"                 |
| 14                 | 6    | 56618                         | 4" Standard<br>Rafter Clips<br>(RC-LS-4)                |