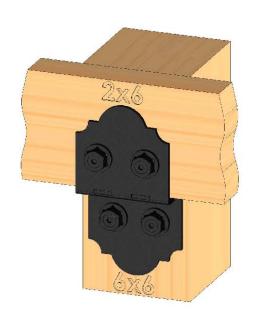

# OZCO Project #216 - 12x20 Pavilion w 6x6 Posts

Secure with nails or screws-Repeat on all sides

for additional beam rigidity apply polyurethane adhesive between boards