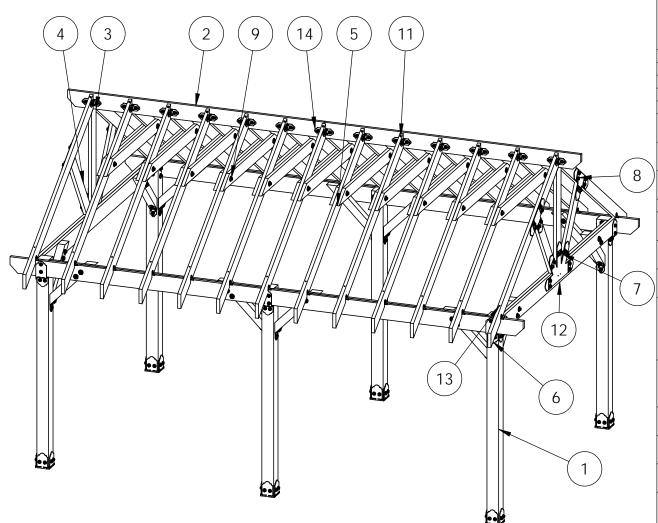

## step 2 Inside Beams

Pavilion Beam & Support

step 3 Knee Braces

Pavilion Beam & Support

| ITEN /             |      | DADT                          |                                                         |
|--------------------|------|-------------------------------|---------------------------------------------------------|
| ITEM<br>NO.        | QTY. | PART<br>NUMBER                | DESCRIPTION                                             |
| 1                  | 1    | Pavilion<br>Beam &<br>Support | OZCO Project<br>#216 - 12x20<br>Pavilion w 6x6<br>Posts |
| 2                  | 2    | 2x8 Board                     | 2x8x10'0"                                               |
| 3                  | 2    | 2x6 Board                     | 2x6x3'10 9/16"                                          |
| <u>4</u><br>5<br>6 | 4    | 2x6 Board                     | 2x6x3'1 1/2"                                            |
| <u></u>            | 22   | 2x6 Board                     | 2x6x6'0"                                                |
| 6                  | 26   | 2x6 Board                     | 2x6x10'0"                                               |
| 7                  | 2    | 56619                         | Truss Base Fan<br>8:12                                  |
|                    | 5    | 56611                         | Truss Accent<br>(TA-LS)                                 |
|                    | 1    | 56625                         | OWI limber                                              |
| 8                  | 2    | 56612                         | Screw 1-3/4"<br>"T" Tie Plate (TTP)                     |
|                    | 6    | 56611                         | Truss Accent<br>(TA-LS)                                 |
|                    | 1    | 56625                         | ÖWT Timber<br>Screw 1-3/4"                              |
| 9                  | 11   | 56649                         | Screw 1-3/4"<br>OWT Timber Bolt<br>4-6"                 |
|                    | 11   | 56680                         | 2" Timber Bolt<br>Heavy Duty<br>Washer (OWT-<br>TBW-2)  |
| 10                 | 6    | 56617                         | 2" Standard<br>Rafter Clip (RC-<br>LS-2)                |
| 11                 | 2    | 56627                         | OWT Timber<br>Screw 3-3/4"                              |
| 12                 | 1    | 56647                         | OWT Timber                                              |
| 13                 | 2    | 56629                         | Screw 10"<br>OWT Timber<br>Screw 7-1/2"                 |
| 14                 | 6    | 56618                         | 4" Standard<br>Rafter Clips<br>(RC-LS-4)                |

OZCO Project #216 - 12x20 Pavilion w 6x6 Posts

**Pavilion Truss 12** 