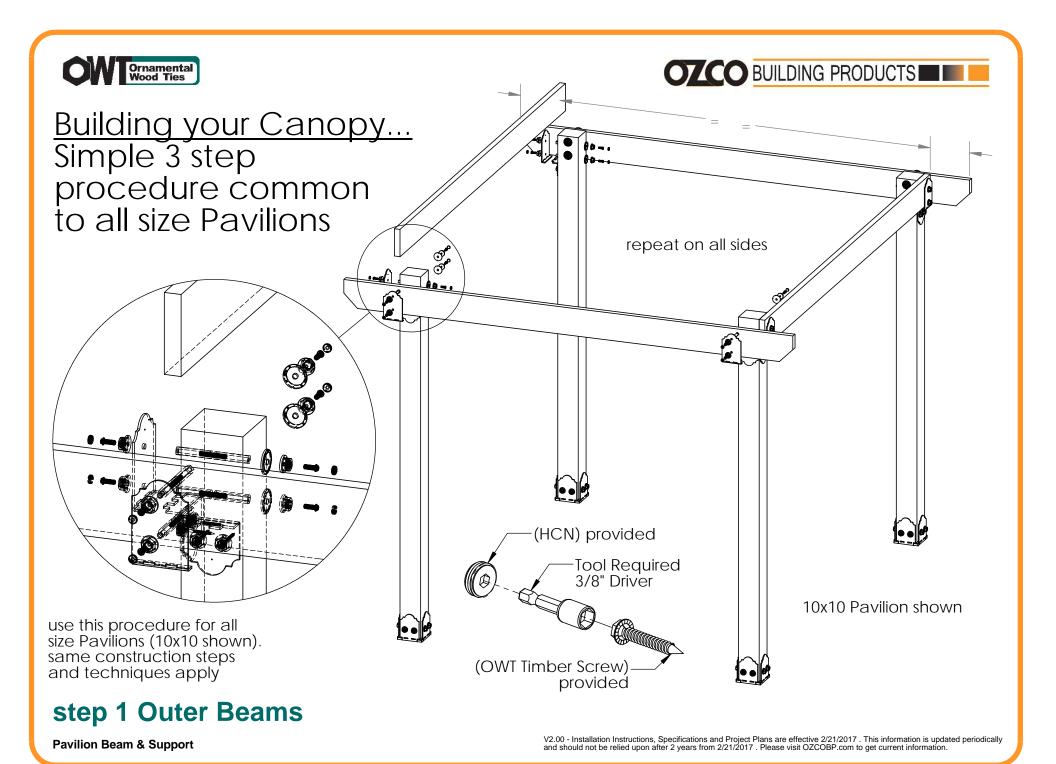

#### OZCO BUILDING PRODUCTS

Building your Truss...
Simple 7 step
procedure common
to all size Pavilions

use this procedure for all size Pavilions (10x10 shown). same construction steps and techniques apply