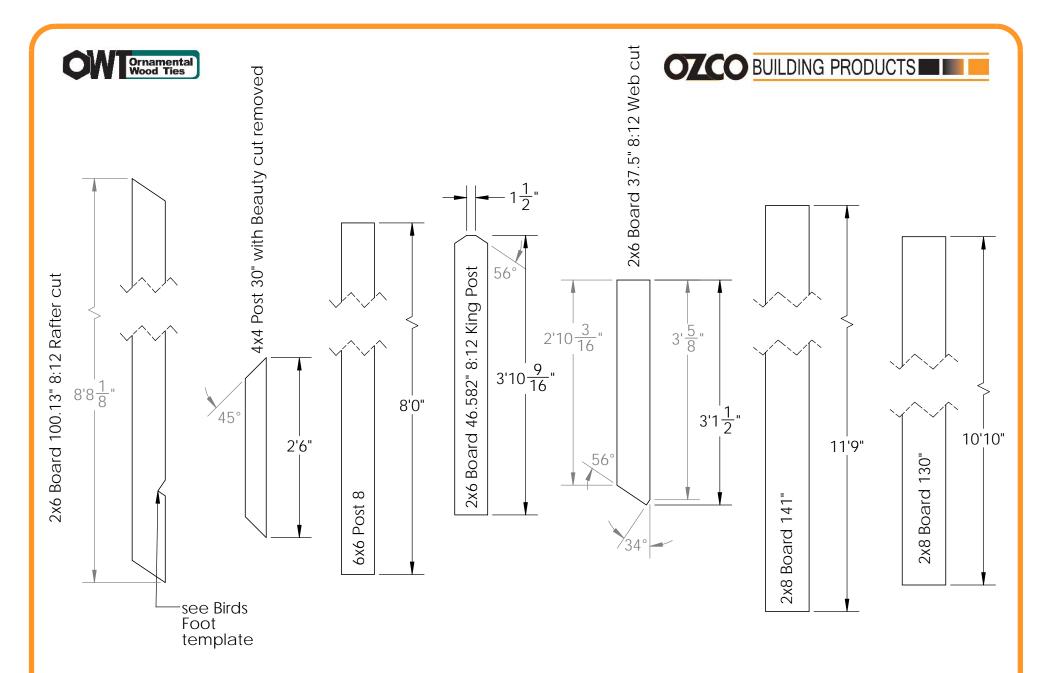

|  |
| 3    | 4x4x10L     | 4x4x10                                       |  |
| 4    | 2x8x12L     | 2x8x12                                       |  |
| 10   | 2x8x10L     | 2x8x10                                       |  |
| 1    | 2x6x8L      | 2x6x8                                        |  |
| 1    | 2x6x16L     | 2x6x16                                       |  |
| 26   | 2x6x10L     | 2x6x10                                       |  |
| 22   | 2x6x6L      | 2x6x6                                        |  |

#### **Material List**



**Pavilion OZCO** 

# Laredo Sunset & Ironwood



Laredo Sunset (566XX series)

2 great styles

Same functionality

choose your connection lifestyle

both styles available for most products



Ironwood (517XX series)





# 12x(length) Pavilion cut list: common to all 12' wide Pavilions







# **Birds Foot 1:1 template**







12x(length) Pavilion cut list: 2x8 length wise boards

**Pavilion Cutlist 12** 







Site Plan - OZCO Project #216 - 12x20 Pavilion w 6x6 Posts

**Pavilion Site Plan** 











| ITEM<br>NO. | QTY. | PART<br>NUMBER | DESCRIPTION                             |
|-------------|------|----------------|-----------------------------------------|
| 1           | 6    | 6x6 Post       | 6x6x8'0"                                |
| 2           | 6    | 56608          | 6x6 Post Base Kit<br>(6X6-PB-LS)        |
| 3           | 8    | 56636          | Post to Beam Bolt<br>Offset (P2B-BO-LS) |
| 4           | 1    | 56677          | 8" Post to Beam<br>Coupler (P2B-SB-LS)  |

### OZCO Proj