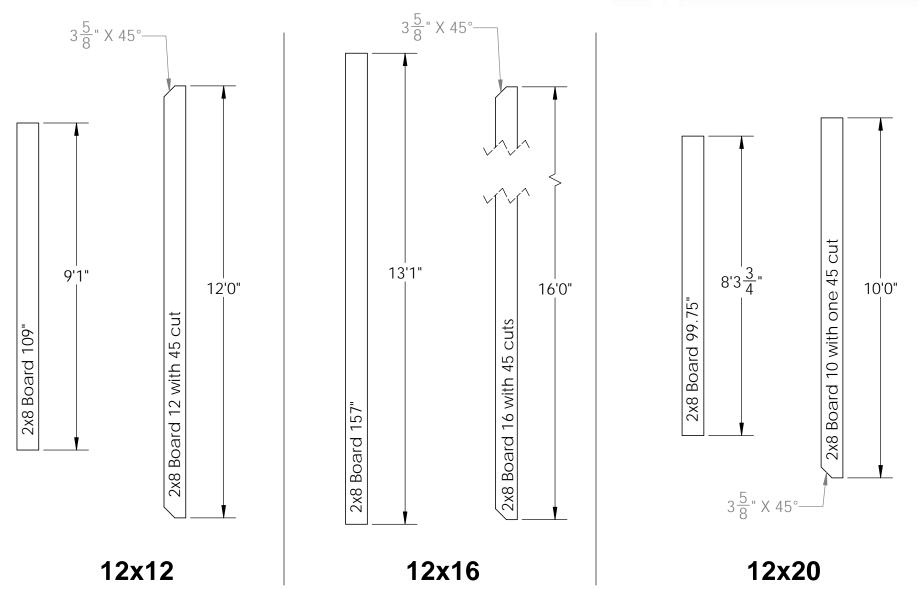

# 12x(length) Pavilion cut list: common to all 12' wide Pavilions

# **Birds Foot 1:1 template**

12x(length) Pavilion cut list: 2x8 length wise boards

**Pavilion Cutlist 12** 

Site Plan - OZCO Project #216 - 12x20 Pavilion w 6x6 Posts

**Pavilion Site Plan** 

| ITEM<br>NO. | QTY. | PART<br>NUMBER | DESCRIPTION                             |
|-------------|------|----------------|-----------------------------------------|
| 1           | 6    | 6x6 Post       | 6x6x8'0"                                |
| 2           | 6    | 56608          | 6x6 Post Base Kit<br>(6X6-PB-LS)        |
| 3           | 8    | 56636          | Post to Beam Bolt<br>Offset (P2B-BO-LS) |
| 4           | 1    | 56677          | 8" Post to Beam<br>Coupler (P2B-SB-LS)  |