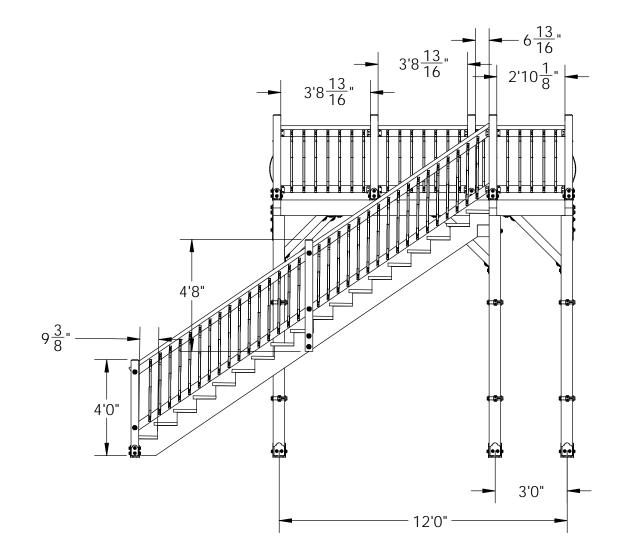

#### Cutlist OZCO Project #705 - 28x18x14 Deck

| ITEM NO. | QTY. | DESCRIPTION | LENGTH      |
|----------|------|-------------|-------------|
| 1        | 11   | 6x6 Cedar   | 10'         |
| 2        | 1    | 4x8 Cedar   | 24'5 7/8"   |
| 3        | 1    | 4x8 Cedar   | 27'7 11/16" |
| 4        | 4    | 4x8 Cedar   | 11'10 1/8"  |
| 5        | 21   | 2x6 Cedar   | 11'10 1/8"  |
| 6        | 1    | 4x8 Cedar   | 4'1 13/16"  |
| 7        | 1    | 4x8 Cedar   | 2'10 1/8"   |
| 8        | 3    | 2x6 Cedar   | 2'9 15/16"  |
| 9        | 50   | 2x6         | 6'9 1/8"    |
| 10       | 25   | 2x6         | 7'8 1/8"    |
| 11       | 6    | 2x6         | 2'10 1/8"   |
| 12       | 16   | 4x4 Cedar   | 3'6"        |
| 13       | 10   | 2x4         | 3'8 13/16"  |
| 14       | 8    | 2x4         | 6'9 1/8"    |
| 15       | 4    | 2x4         | 7'8 1/8"    |
| 16       | 2    | 2x4         | 2'9 15/16"  |
| 17       | 2    | 2x4         | 2'10 1/8"   |
| 18       | 2    | 2x4         | 6 13/16"    |
| 19       | 2    | 2x12 Cedar  | 18' 3/16"   |
| 20       | 4    | 2x4         | 18'2 15/16" |
| 21       | 1    | 2x4 Cedar   | 18'1 7/8"   |
| 22       | 16   | 2x12        | 2'10 1/2"   |
| 23       | 1    | 2x4 Cedar   | 18'1 13/16" |
| 24       | 2    | 4x4 Cedar   | 4'8"        |
| 25       | 2    | 4x4 Cedar   | 4'          |
| 26       | 4    | 2x4 Cedar   | 6'9 1/8"    |
| 27       | 2    | 2x4 Cedar   | 7'8 1/8"    |
| 28       | 5    | 2x4 Cedar   | 3'8 13/16"  |
| 29       | 1    | 2x4 Cedar   | 2'9 15/16"  |
| 30       | 1    | 2x4 Cedar   | 2'10 1/8"   |
| 31       | 1    | 2x4 Cedar   | 6 13/16"    |
| 32       | 16   | 4x4 Cedar   | 3'          |
| 33       | 1    | 4x4 Cedar   | 2'6"        |
| 34       | 1    | 2x12        | 2'10 1/2"   |
| 35       | 1    | 2x12        | 2'10 1/2"   |
| 36       | 1    | 6x6 Cedar   | 3'4 3/8"    |