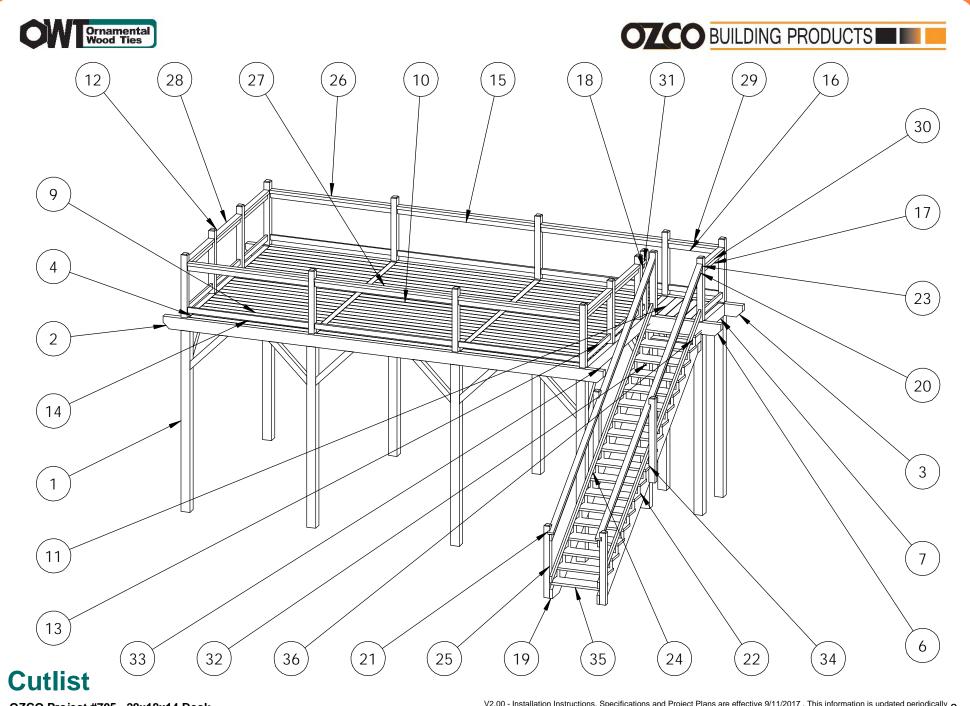

#### Cutlist OZCO Project #705 - 28x18x14 Deck

| ITEM NO. | QTY. | DESCRIPTION | LENGTH      |
|----------|------|-------------|-------------|
| 1        | 11   | 6x6 Cedar   | 10'         |
| 2        | 1    | 4x8 Cedar   | 24'5 7/8"   |
| 3        | 1    | 4x8 Cedar   | 27'7 11/16" |
| 4        | 4    | 4x8 Cedar   | 11'10 1/8"  |
| 5        | 21   | 2x6 Cedar   | 11'10 1/8"  |
| 6        | 1    | 4x8 Cedar   | 4'1 13/16"  |
| 7        | 1    | 4x8 Cedar   | 2'10 1/8"   |
| 8        | 3    | 2x6 Cedar   | 2'9 15/16"  |
| 9        | 50   | 2x6         | 6'9 1/8"    |
| 10       | 25   | 2x6         | 7'8 1/8"    |
| 11       | 6    | 2x6         | 2'10 1/8"   |
| 12       | 16   | 4x4 Cedar   | 3'6"        |
| 13       | 10   | 2x4         | 3'8 13/16"  |
| 14       | 8    | 2x4         | 6'9 1/8"    |
| 15       | 4    | 2x4         | 7'8 1/8"    |
| 16       | 2    | 2x4         | 2'9 15/16"  |
| 17       | 2    | 2x4         | 2'10 1/8"   |
| 18       | 2    | 2x4         | 6 13/16"    |
| 19       | 2    | 2x12 Cedar  | 18' 3/16"   |
| 20       | 4    | 2x4         | 18'2 15/16" |
| 21       | 1    | 2x4 Cedar   | 18'1 7/8"   |
| 22       | 16   | 2x12        | 2'10 1/2"   |
| 23       | 1    | 2x4 Cedar   | 18'1 13/16" |
| 24       | 2    | 4x4 Cedar   | 4'8"        |
| 25       | 2    | 4x4 Cedar   | 4'          |
| 26       | 4    | 2x4 Cedar   | 6'9 1/8"    |
| 27       | 2    | 2x4 Cedar   | 7'8 1/8"    |
| 28       | 5    | 2x4 Cedar   | 3'8 13/16"  |
| 29       | 1    | 2x4 Cedar   | 2'9 15/16"  |
| 30       | 1    | 2x4 Cedar   | 2'10 1/8"   |
| 31       | 1    | 2x4 Cedar   | 6 13/16"    |
| 32       | 16   | 4x4 Cedar   | 3'          |
| 33       | 1    | 4x4 Cedar   | 2'6"        |
| 34       | 1    | 2x12        | 2'10 1/2"   |
| 35       | 1    | 2x12        | 2'10 1/2"   |
| 36       | 1    | 6x6 Cedar   | 3'4 3/8"    |