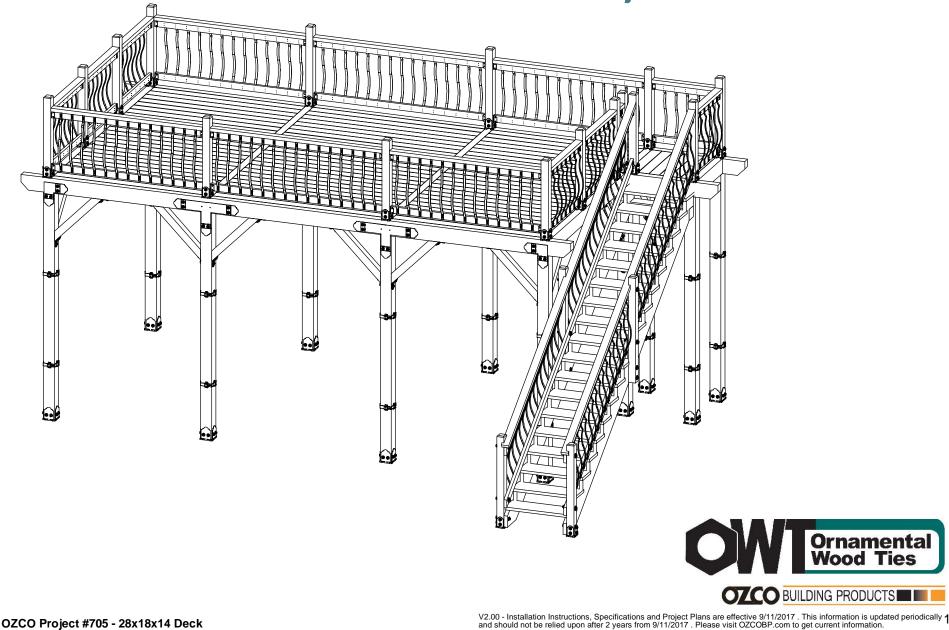

DESIGN

# PURCHASE CONSTRUCT

**ENJOY** 

## OZCO Project #705 - 28x18x14 Deck









#### Front OZCO Project #705 - 28x18x14 Deck











OZCO Project #705 - 28x18x14 Deck



| ITEM NO. | QTY. | PART NUMBER                          | DESCRIPTION                                    |
|----------|------|--------------------------------------|------------------------------------------------|
| 1        | 1    | OZCO Project #705 -<br>28x18x14 Deck |                                                |
| 2        | 194  | Belly Band                           | Belly Band                                     |
| 3        | 11   | 56608                                | 6x6 Post Base Kit (6X6-PB-LS)                  |
| 4        | 2    | 56607                                | 4x4 Post Base (4x4-PB-LS)                      |
| 5        | 22   | 51786