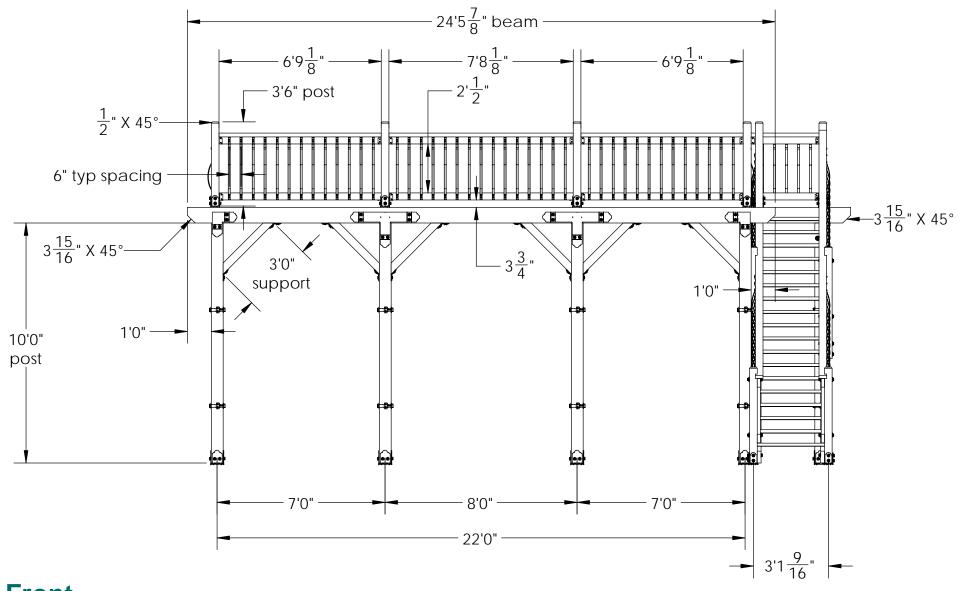

#### Front OZCO Project #705 - 28x18x14 Deck

OZCO Project #705 - 28x18x14 Deck

| ITEM NO. | QTY. | PART NUMBER                          | DESCRIPTION                                    |
|----------|------|--------------------------------------|------------------------------------------------|
| 1        | 1    | OZCO Project #705 -<br>28x18x14 Deck |                                                |
| 2        | 194  | Belly Band                           | Belly Band                                     |
| 3        | 11   | 56608                                | 6x6 Post Base Kit (6X6-PB-LS)                  |
| 4        | 2    | 56607                                | 4x4 Post Base (4x4-PB-LS)                      |
| 5        | 22   | 51786                                | 6x6 Post Band (6X6-BND-IW)                     |
| 6        | 6    | 56630                                | 4x4 Post Base with 2 Rail Saddles (4X4-TRS-LS) |
| 7        | 8    | 56630                                | 4x4 Post Base with 2 Rail Saddles (4X4-TRS-LS) |
| 8        | 15   | 56641                                | 2x4 Top Rail Saddle (2x4-TR)                   |
| 9        | 2    | 56631                                | 4x4 Post Base with Rail Saddle (4X4-TRS-LS)    |
| 10       | 5    | 56645                                | Truss Base Fan-T (TBF-T)                       |
|          | 8    | 56611                                | Truss Accent (TA-LS)                           |
|          | 1.2  | 56625                                | Screw, OWT 1-3/4" (45mm) Timber                |
| 11       | 4    | 56614                                | Flush Outside 90° (FO-90)                      |
|          | 8    | 56611                                | Truss Accent (TA-LS)                           |
|          | .64  | 56625                                | Screw, OWT 1-3/4" (45mm) Timber                |
| 12       | 9    | 56668                                | 4" Flush Inside 45 (FI45-LS-4)                 |
| 13       | 14   | 56649                                | OWT Timber Bolt 4-6"                           |
|          | 14   | 56680                                | 2" Timber Bolt Heavy Duty Washer (OWT-TBW-2)   |
| 14       | 2    | 56652                                | OWT Timber Bolt 10-12"                         |
|          | 1    | 56680                                | 2" Timber Bolt Heavy Duty Washer (OWT-TBW-2)   |
| 15       | 7    | 56639                                | 6-8" Joist Hanger Flush (JHF-68-LS)            |