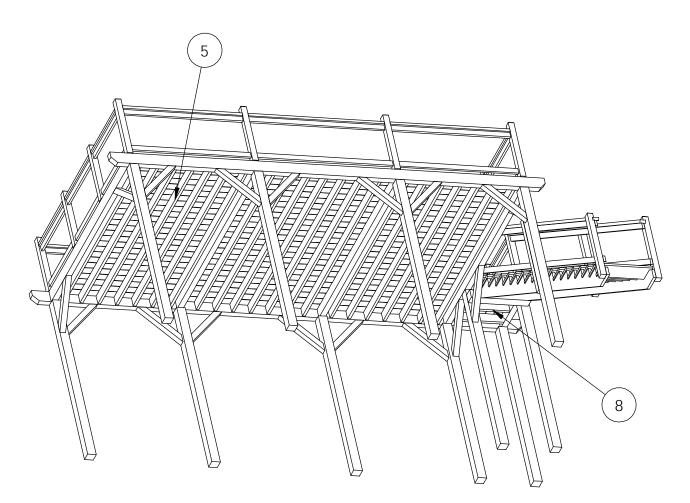

#### Cutlist OZCO Project #705 - 28x18x14 Deck

| ITEM NO. | QTY. | DESCRIPTION | LENGTH      |
|----------|------|-------------|-------------|
| 1        | 11   | 6x6 Cedar   | 10'         |
| 2        | 1    | 4x8 Cedar   | 24'5 7/8"   |
| 3        | 1    | 4x8 Cedar   | 27'7 11/16" |
| 4        | 4    | 4x8 Cedar   | 11'10 1/8"  |
| 5        | 21   | 2x6 Cedar   | 11'10 1/8"  |
| 6        | 1    | 4x8 Cedar   | 4'1 13/16"  |
| 7        | 1    | 4x8 Cedar   | 2'10 1/8"   |
| 8        | 3    | 2x6 Cedar   | 2'9 15/16"  |
| 9        | 50   | 2x6         | 6'9 1/8"    |
| 10       | 25   | 2x6         | 7'8 1/8"    |
| 11       | 6    | 2x6         | 2'10 1/8"   |
| 12       | 16   | 4x4 Cedar   | 3'6"        |
| 13       | 10   | 2x4         | 3'8 13/16"  |
| 14       | 8    | 2x4         | 6'9 1/8"    |
| 15       | 4    | 2x4         | 7'8 1/8"    |
| 16       | 2    | 2x4         | 2'9 15/16"  |
| 17       | 2    | 2x4         | 2'10 1/8"   |
| 18       | 2    | 2x4         | 6 13/16"    |
| 19       | 2    | 2x12 Cedar  | 18' 3/16"   |
| 20       | 4    | 2x4         | 18'2 15/16" |
| 21       | 1    | 2x4 Cedar   | 18'1 7/8"   |
| 22       | 16   | 2x12        | 2'10 1/2"   |
| 23       | 1    | 2x4 Cedar   | 18'1 13/16" |
| 24       | 2    | 4x4 Cedar   | 4'8"        |
| 25       | 2    | 4x4 Cedar   | 4'          |
| 26       | 4    | 2x4 Cedar   | 6'9 1/8"    |
| 27       | 2    | 2x4 Cedar   | 7'8 1/8"    |
| 28       | 5    | 2x4 Cedar   | 3'8 13/16"  |
| 29       | 1    | 2x4 Cedar   | 2'9 15/16"  |
| 30       | 1    | 2x4 Cedar   | 2'10 1/8"   |
| 31       | 1    | 2x4 Cedar   | 6 13/16"    |
| 32       | 16   | 4x4 Cedar   | 3'          |
| 33       | 1    | 4x4 Cedar   | 2'6"        |
| 34       | 1    | 2x12        | 2'10 1/2"   |
| 35       | 1    | 2x12        | 2'10 1/2"   |
| 36       | 1    | 6x6 Cedar   | 3'4 3/8"    |