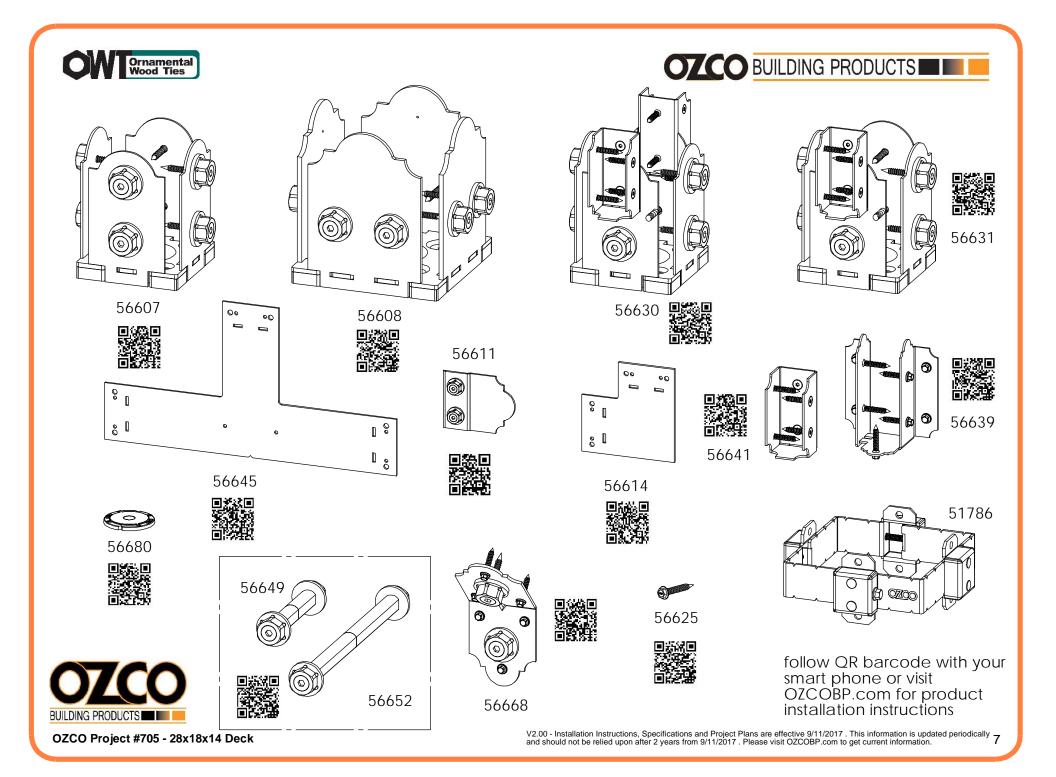

#### Front OZCO Project #705 - 28x18x14 Deck

OZCO Project #705 - 28x18x14 Deck

| ITEM NO. | QTY. | PART NUMBER                          | DESCRIPTION                                    |
|----------|------|--------------------------------------|------------------------------------------------|
| 1        | 1    | OZCO Project #705 -<br>28x18x14 Deck |                                                |
| 2        | 194  | Belly Band                           | Belly Band                                     |
| 3        | 11   | 56608                                | 6x6 Post Base Kit (6X6-PB-LS)                  |
| 4        | 2    | 56607                                | 4x4 Post Base (4x4-PB-LS)                      |
| 5        | 22   | 51786                                | 6x6 Post Band (6X6-BND-IW)                     |
| 6        | 6    | 56630                                | 4x4 Post Base with 2 Rail Saddles (4X4-TRS-LS) |
| 7        | 8    | 56630                                | 4x4 Post Base with 2 Rail Saddles (4X4-TRS-LS) |
| 8        | 15   | 56641                                | 2x4 Top Rail Saddle (2x4-TR)                   |
| 9        | 2    | 56631                                | 4x4 Post Base with Rail Saddle (4X4-TRS-LS)    |
| 10       | 5    | 56645                                | Truss Base Fan-T (TBF-T)                       |
|          | 8    | 56611                                | Truss Accent (TA-LS)                           |
|          | 1.2  | 56625                                | Screw, OWT 1-3/4" (45mm) Timber                |
| 11       | 4    | 56614                                | Flush Outside 90° (FO-90)                      |
|          | 8    | 56611                                | Truss Accent (TA-LS)                           |
|          | .64  | 56625                                | Screw, OWT 1-3/4" (45mm) Timber                |
| 12       | 9    | 56668                                | 4" Flush Inside 45 (FI45-LS-4)                 |
| 13       | 14   | 56649                                | OWT Timber Bolt 4-6"                           |
|          | 14   | 56680                                | 2" Timber Bolt Heavy Duty Washer (OWT-TBW-2)   |
| 14       | 2    | 56652                                | OWT Timber Bolt 10-12"                         |
|          | 1    | 56680                                | 2" Timber Bolt Heavy Duty Washer (OWT-TBW-2)   |
| 15       | 7    | 56639                                | 6-8" Joist Hanger Flush (JHF-68-LS)            |

some parts are grouped/used with others during assembly. when duplicate part numbers show on bill of material table, add together for total quantity needed.

quantities reflect packages of components required