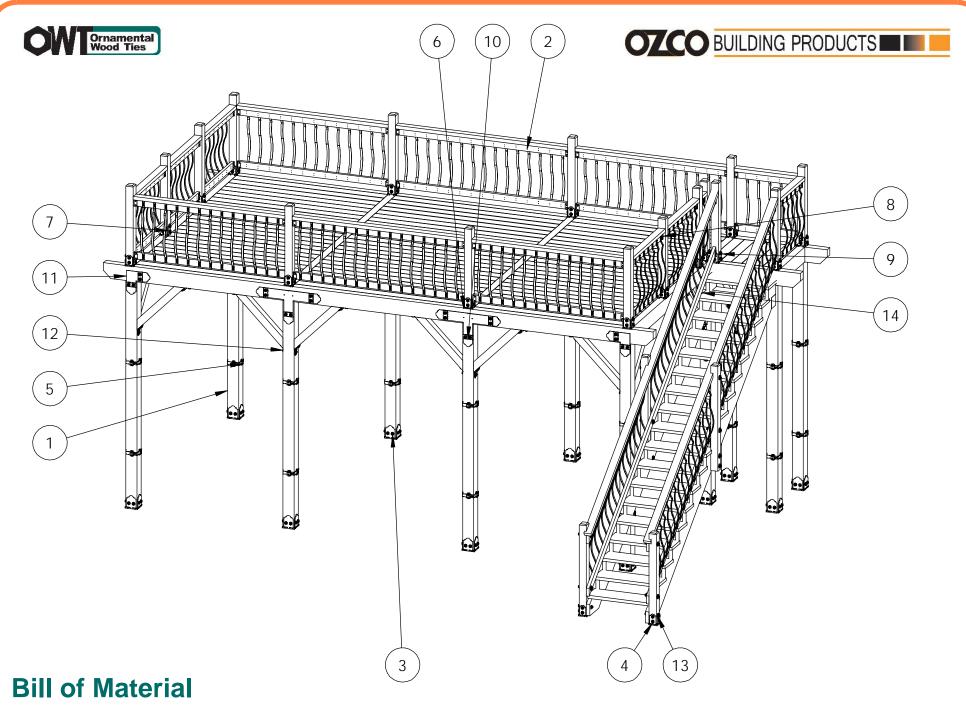

#### Front OZCO Project #705 - 28x18x14 Deck

OZCO Project #705 - 28x18x14 Deck

| ITEM NO. | QTY. | PART NUMBER                          | DESCRIPTION                                    |
|----------|------|--------------------------------------|------------------------------------------------|
| 1        | 1    | OZCO Project #705 -<br>28x18x14 Deck |                                                |
| 2        | 194  | Belly Band                           | Belly Band                                     |
| 3        | 11   | 56608                                | 6x6 Post Base Kit (6X6-PB-LS)                  |
| 4        | 2    | 56607                                | 4x4 Post Base (4x4-PB-LS)                      |
| 5        | 22   | 51786                                | 6x6 Post Band (6X6-BND-IW)                     |
| 6        | 6    | 56630                                | 4x4 Post Base with 2 Rail Saddles (4X4-TRS-LS) |
| 7        | 8    | 56630                                | 4x4 Post Base with 2 Rail Saddles (4X4-TRS-LS) |
| 8        | 15   | 56641                                | 2x4 Top Rail Saddle (2x4-TR)                   |
| 9        | 2    | 56631                                | 4x4 Post Base with Rail Saddle (4X4-TRS-LS)    |
| 10       | 5    | 56645                                | Truss Base Fan-T (TBF-T)                       |
|          | 8    | 56611                                | Truss Accent (TA-LS)                           |
|          | 1.2  | 56625                                | Screw, OWT 1-3/4" (45mm) Timber                |
| 11       | 4    | 56614                                | Flush Outside 90° (FO-90)                      |
|          | 8    | 56611                                | Truss Accent (TA-LS)                           |
|          | .64  | 56625                                | Screw, OWT 1-3/4" (45mm) Timber                |
| 12       | 9    | 56668                                | 4" Flush Inside 45 (FI45-LS-4)                 |
| 13       | 14   | 56649                                | OWT Timber Bolt 4-6"                           |
|          | 14   | 56680                                | 2" Timber Bolt Heavy Duty Washer (OWT-TBW-2)   |
| 14       | 2    | 56652                                | OWT Timber Bolt 10-12"                         |
|          | 1    | 56680                                | 2" Timber Bolt Heavy Duty Washer (OWT-TBW-2)   |
| 15       | 7    | 56639                                | 6-8" Joist Hanger Flush (JHF-68-LS)            |