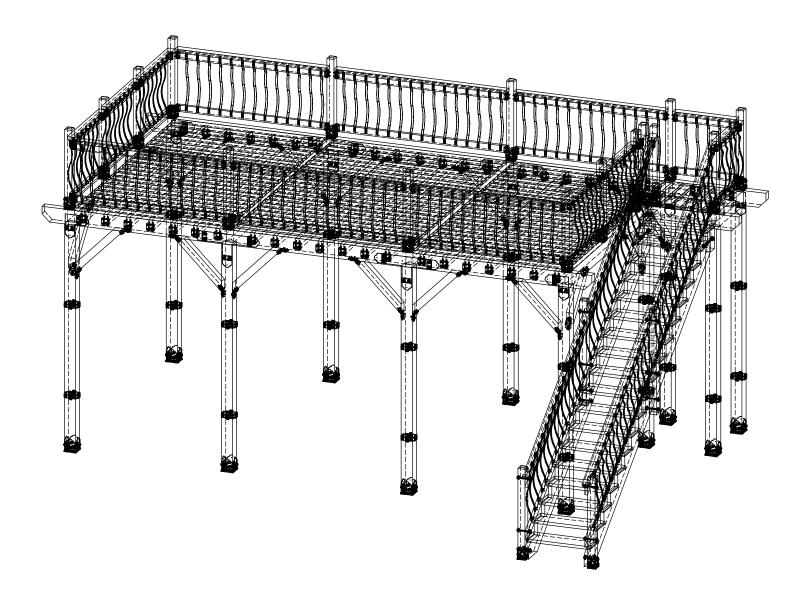

## OZCO Project #705 - 28x18x14 Deck

#### Front OZCO Project #705 - 28x18x14 Deck

OZCO Project #705 - 28x18x14 Deck

| ITEM NO. | QTY. | PART NUMBER                          | DESCRIPTION                                    |
|----------|------|--------------------------------------|------------------------------------------------|
| 1        | 1    | OZCO Project #705 -<br>28x18x14 Deck |                                                |
| 2        | 194  | Belly Band                           | Belly Band                                     |
| 3        | 11   | 56608                                | 6x6 Post Base Kit (6X6-PB-LS)                  |
| 4        | 2    | 56607                                | 4x4 Post Base (4x4-PB-LS)                      |
| 5        | 22   | 51786                                | 6x6 Post Band (6X6-BND-IW)                     |
| 6        | 6    | 56630                                | 4x4 Post Base with 2 Rail Saddles (4X4-TRS-LS) |
| 7        | 8    | 56630                                | 4x4 Post Base with 2 Rail Saddles (4X4-TRS-LS) |
| 8        | 15   | 56641                                | 2x4 Top Rail Saddle (2x4-TR)                   |
| 9        | 2    | 56631                                | 4x4 Post Base with Rail Saddle (4X4-TRS-LS)    |
| 10       | 5    | 56645                                | Truss Base Fan-T (TBF-T)                       |
|          | 8    | 56611                                | Truss Accent (TA-LS)                           |
|          | 1.2  | 56625                                | Screw, OWT 1-3/4" (45mm) Timber                |
| 11       | 4    | 56614                                | Flush Outside 90° (FO-90)                      |
|          | 8    | 56611                                | Truss Accent (TA-LS)                           |
|          | .64  | 56625                                | Screw, OWT 1-3/4" (45mm) Timber                |
| 12       | 9    | 56668                                | 4" Flush Inside 45 (FI45-LS-4)                 |
| 13       | 14   | 56649                                | OWT Timber Bolt 4-6"                           |
|          | 14   | 56680                                | 2" Timber Bolt Heavy Duty Washer (OWT-TBW-2)   |
| 14       | 2    | 56652                                | OWT Timber Bolt 10-12"                         |
|          | 1    | 56680                                | 2" Timber Bolt Heavy Duty Washer (OWT-TBW-2)   |
| 15       | 7    | 56639                                | 6-8" Joist Hanger Flush (JHF-68-LS)            |