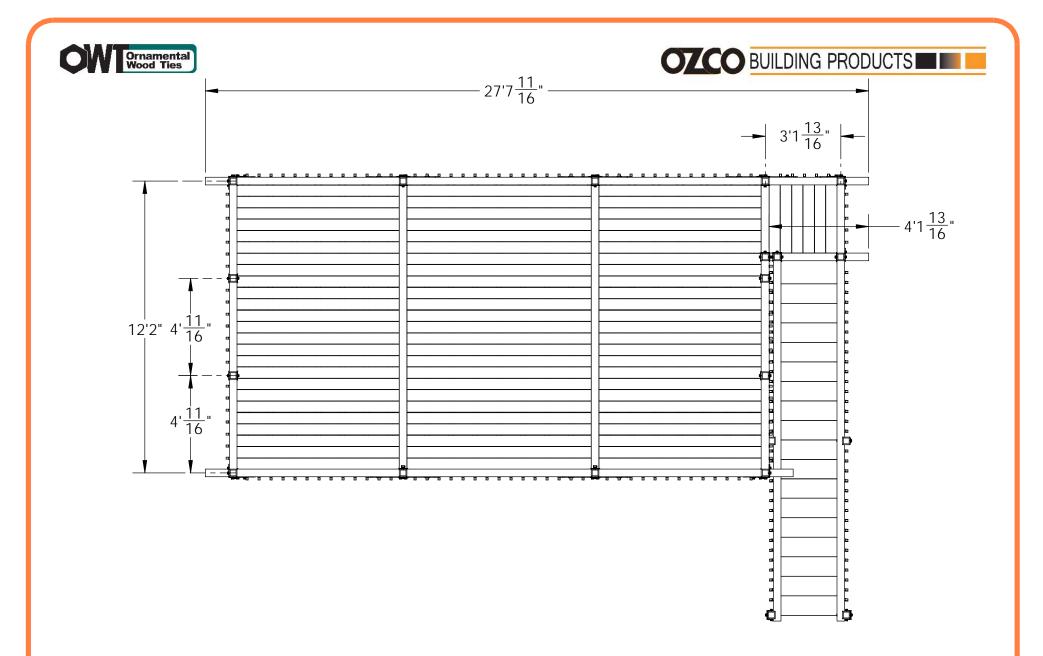

#### Cutlist OZCO Project #705 - 28x18x14 Deck

| ITEM NO. | QTY. | DESCRIPTION | LENGTH      |
|----------|------|-------------|-------------|
| 1        | 11   | 6x6 Cedar   | 10'         |
| 2        | 1    | 4x8 Cedar   | 24'5 7/8"   |
| 3        | 1    | 4x8 Cedar   | 27'7 11/16" |
| 4        | 4    | 4x8 Cedar   | 11'10 1/8"  |
| 5        | 21   | 2x6 Cedar   | 11'10 1/8"  |
| 6        | 1    | 4x8 Cedar   | 4'1 13/16"  |
| 7        | 1    | 4x8 Cedar   | 2'10 1/8"   |
| 8        | 3    | 2x6 Cedar   | 2'9 15/16"  |
| 9        | 50   | 2x6         | 6'9 1/8"    |
| 10       | 25   | 2x6         | 7'8 1/8"    |
| 11       | 6    | 2x6         | 2'10 1/8"   |
| 12       | 16   | 4x4 Cedar   | 3'6"        |
| 13       | 10   | 2x4         | 3'8 13/16"  |
| 14       | 8    | 2x4         | 6'9 1/8"    |
| 15       | 4    | 2x4         | 7'8 1/8"    |
| 16       | 2    | 2x4         | 2'9 15/16"  |
| 17       | 2    | 2x4         | 2'10 1/8"   |
| 18       | 2    | 2x4         | 6 13/16"    |
| 19       | 2    | 2x12 Cedar  | 18' 3/16"   |
| 20       | 4    | 2x4         | 18'2 15/16" |
| 21       | 1    | 2x4 Cedar   | 18'1 7/8"   |
| 22       | 16   | 2x12        | 2'10 1/2"   |
| 23       | 1    | 2x4 Cedar   | 18'1 13/16" |
| 24       | 2    | 4x4 Cedar   | 4'8"        |
| 25       | 2    | 4x4 Cedar   | 4'          |
| 26       | 4    | 2x4 Cedar   | 6'9 1/8"    |
| 27       | 2    | 2x4 Cedar   | 7'8 1/8"    |
| 28       | 5    | 2x4 Cedar   | 3'8 13/16"  |
| 29       | 1    | 2x4 Cedar   | 2'9 15/16"  |
| 30       | 1    | 2x4 Cedar   | 2'10 1/8"   |
| 31       | 1    | 2x4 Cedar   | 6 13/16"    |
| 32       | 16   | 4x4 Cedar   | 3'          |
| 33       | 1    | 4x4 Cedar   | 2'6"        |
| 34       | 1    | 2x12        | 2'10 1/2"   |
| 35       | 1    | 2x12        | 2'10 1/2"   |
| 36       | 1    | 6x6 Cedar   | 3'4 3/8"    |