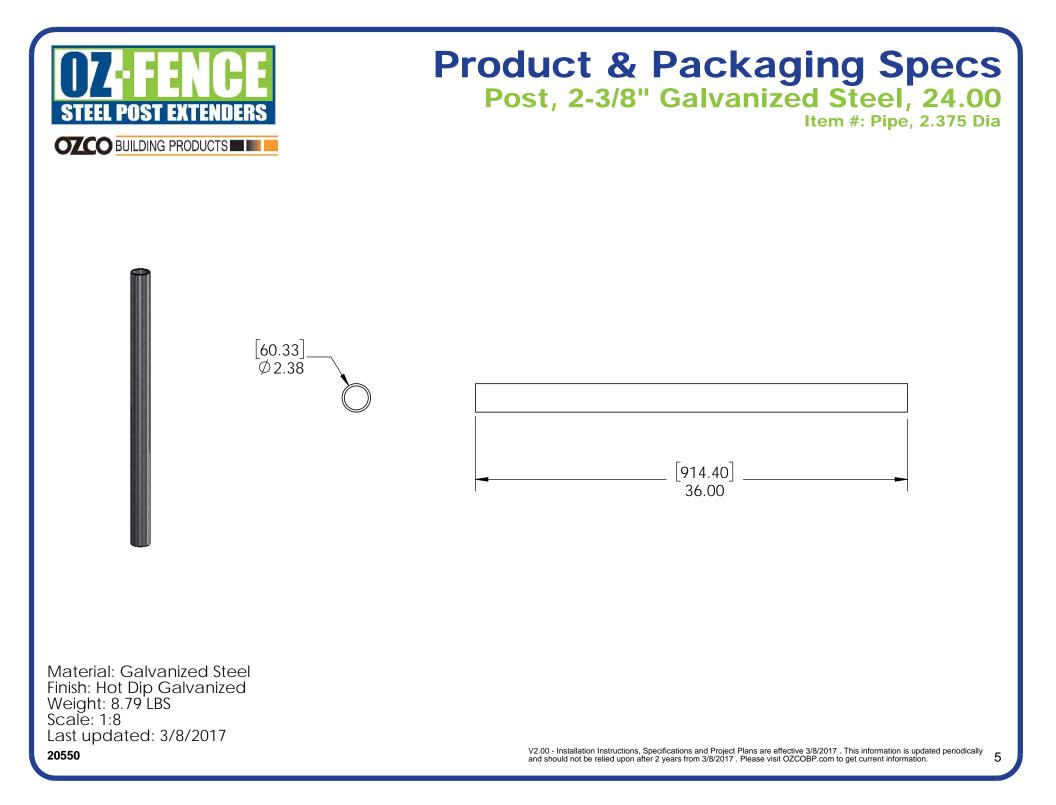

## Product & Packaging Specs OZ-Post Post Extender (OZ-PST-EXT)

Item #: 20550

| ITEM NO. | QTY. | PART NUMBER | DESCRIPTION                  |
|----------|------|-------------|------------------------------|
| 1        | 1    | 20550-12    | Sleeve, Post Extender Middle |
| 2        | 1    | 20550-16    | Pipe Extension Assembly      |
| 3        | 1    | Bolt        | Carriage Bolt, 1/2-13x8      |
| 4        | 1    | Nut         | Nut, Hex 1/2-13              |
| 5        | 1    | 20550-14    | Upper Assembly               |
| 6        | 1    | 20550-15    | Lower Assembly               |

Weight: 11.10 LBS Scale: 1:2 Last updated: 3/8/2017

V2.00 - Installation Instructions, Specifications and Project Plans are effective 3/8/2017 . This information is updated periodically and should not be relied upon after 2 years from 3/8/2017 . Please visit OZCOBP.com to get current information.