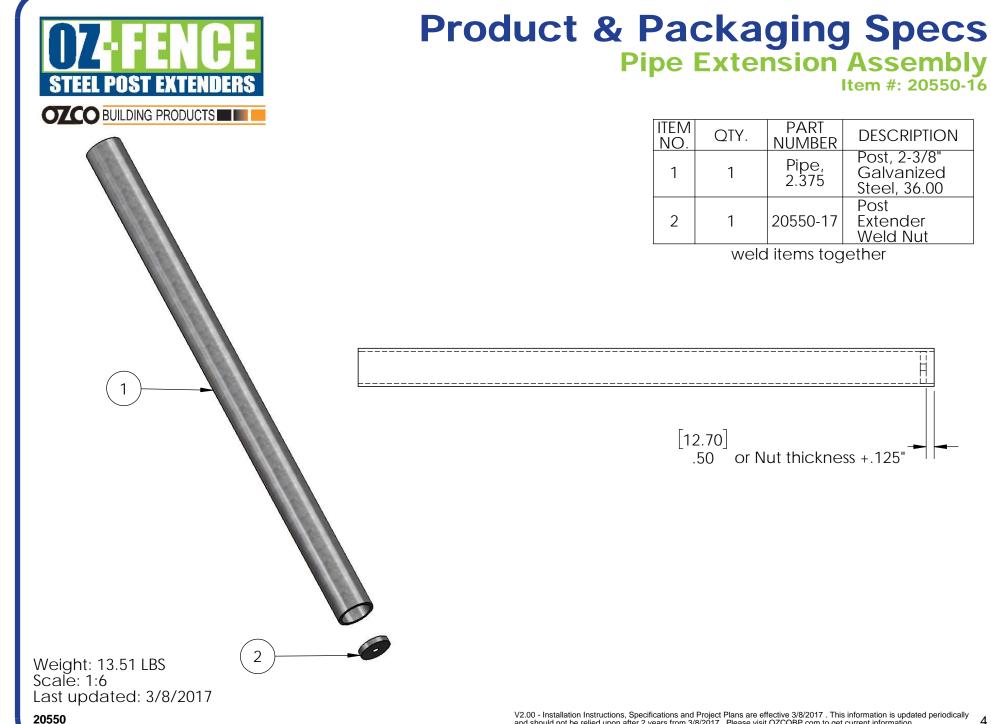

PART

NUMBER

Pipe, 2.375

20550-17

weld items together

QTY.

1

1

Item #: 20550-16

DESCRIPTION

Post, 2-3/8"

Galvanized

Steel, 36.00

Extender

Weld Nut

Post