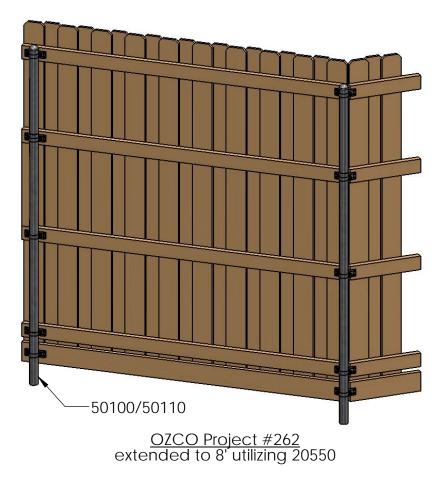

## Product & Packaging Specs OZ-Post Post Extender (OZ-PST-EXT) Item #: Typical Installation

Weight: 784.23 LBS Scale: 1:26 Last updated: 3/8/2017

V2.00 - Installation Instructions, Specifications and Project Plans are effective 3/8/2017. This information is updated periodically and should not be relied upon after 2 years from 3/8/2017. Please visit OZCOBP.com to get current information. 3