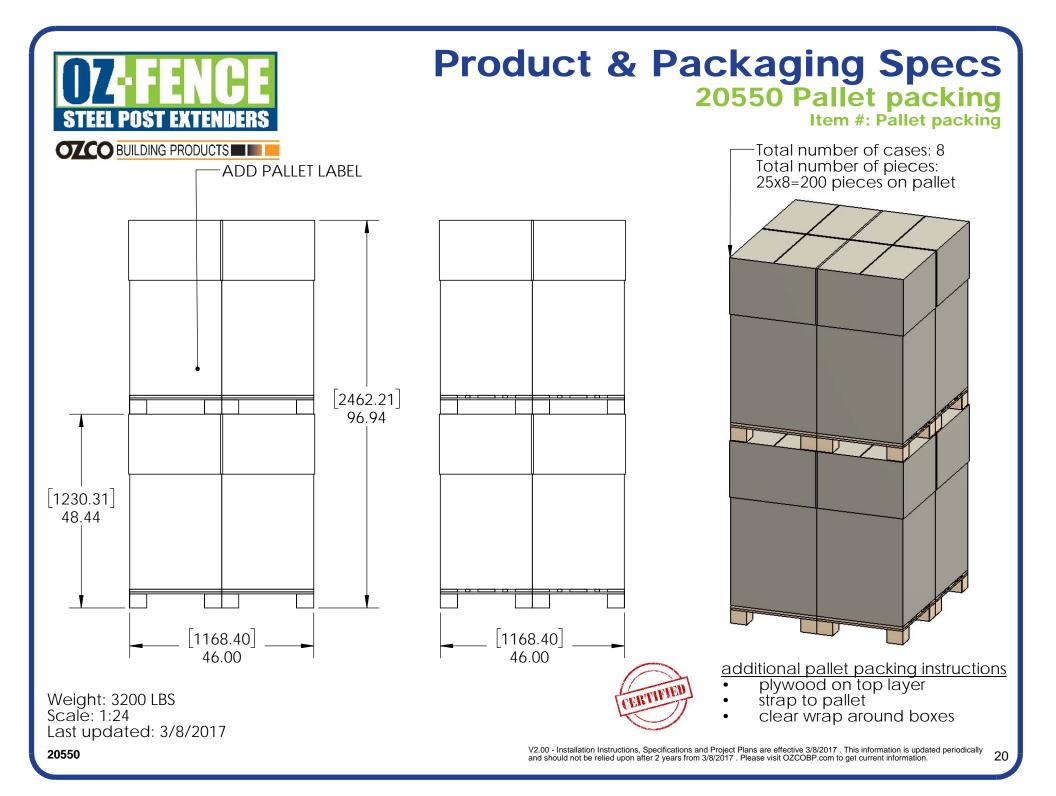

vanized

Steel, 36.00

Extender

Weld Nut

Post

V2.00 - Installation Instructions, Specifications and Project Plans are effective 3/8/2017 . This information is updated periodically and should not be relied upon after 2 years from 3/8/2017 . Please visit OZCOBP.com to get current information.





V2.00 - Installation Instructions, Specifications and Project Plans are effective 3/8/2017 . This information is updated periodically and should not be relied upon after 2 years from 3/8/2017 . Please visit OZCOBP.com to get current information.



V2.00 - Installation Instructions, Specifications and Project Plans are effective 3/8/2017 . This information is updated periodically and should not be relied upon after 2 years from 3/8/2017 . Please visit OZCOBP.com to get current information.