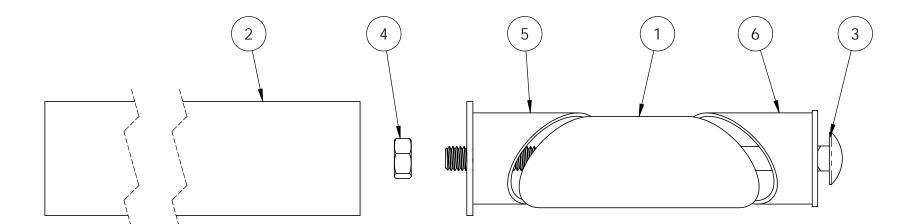

## Product & Packaging Specs OZ-Post Post Extender (OZ-PST-EXT)

Item #: 20550

| ITEM NO. | QTY. | PART NUMBER | DESCRIPTION                  |
|----------|------|-------------|------------------------------|
| 1        | 1    | 20550-12    | Sleeve, Post Extender Middle |
| 2        | 1    | 20550-16    | Pipe Extension Assembly      |
| 3        | 1    | Bolt        | Carriage Bolt, 1/2-13x8      |
| 4        | 1    | Nut         | Nut, Hex 1/2-13              |
| 5        | 1    | 20550-14    | Upper Assembly               |
| 6        | 1    | 20550-15    | Lower Assembly               |

PART

NUMBER

Pipe, 2.375

20550-17

weld items together

QTY.

1

1

Item #: 20550-16

DESCRIPTION

Post, 2-3/8"

Galvanized

Steel, 36.00

Extender

Weld Nut

Post