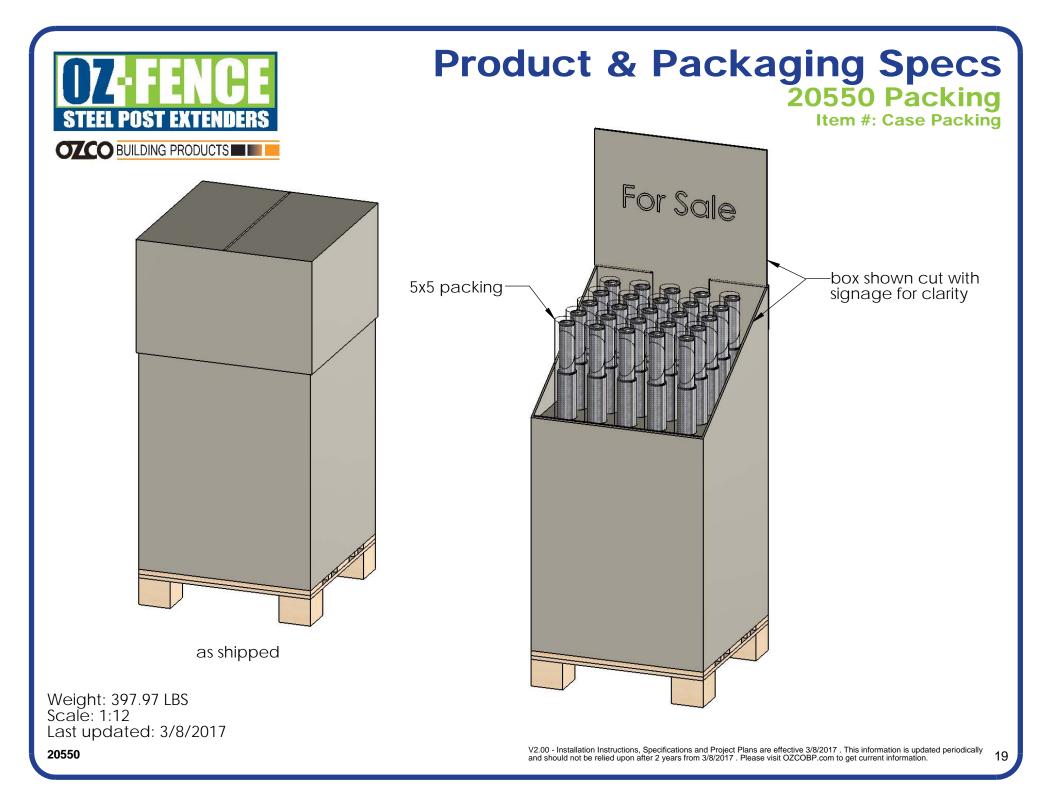

alvanized

Steel, 36.00

Extender

Weld Nut

Post

V2.00 - Installation Instructions, Specifications and Project Plans are effective 3/8/2017 . This information is updated periodically and should not be relied upon after 2 years from 3/8/2017 . Please visit OZCOBP.com to get current information.





V2.00 - Installation Instructions, Specifications and Project Plans are effective 3/8/2017 . This information is updated periodically and should not be relied upon after 2 years from 3/8/2017 . Please visit OZCOBP.com to get current information.



V2.00 - Installation Instructions, Specifications and Project Plans are effective 3/8/2017 . This information is updated periodically and should not be relied upon after 2 years from 3/8/2017 . Please visit OZCOBP.com to get current information.