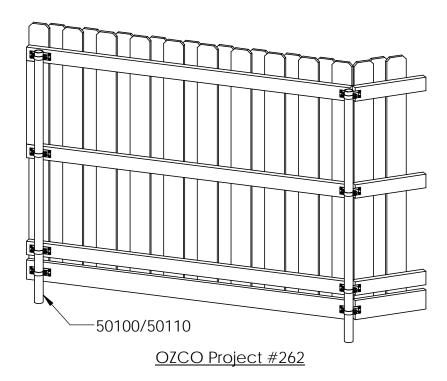

Weight: 11.10 LBS Scale: 1:2 Last updated: 3/8/2017

V2.00 - Installation Instructions, Specifications and Project Plans are effective 3/8/2017 . This information is updated periodically and should not be relied upon after 2 years from 3/8/2017 . Please visit OZCOBP.com to get current information.



## Product & Packaging Specs OZ-Post Post Extender (OZ-PST-EXT) Item #: Typical Installation





Weight: 784.23 LBS Scale: 1:26 Last updated: 3/8/2017

V2.00 - Installation Instructions, Specifications and Project Plans are effective 3/8/2017 . This information is updated periodically and should not be relied upon after 2 years from 3/8/2017 . Please visit OZCOBP.com to get current information.



## Product & Packaging Specs OZ-Post Post Extender (OZ-PST-EXT) Item #: Typical Installation





Weight: 784.23 LBS Scale: 1:26 Last updated: 3/8/2017

V2.00 - Installation Instructions, Specifications and Project Plans are effective 3/8/2017. This information is updated periodically and should not be relied upon after 2 years from 3/8/2017. Please visit OZCOBP.com to get current information. 3



PART

NUMBER

Pipe, 2.375

20550-17

weld items together

QTY.

1

1

Item #: 20550-16

DESCRIPTION

Post, 2-3/8"

Galvanized

Steel, 36.00

Extender

Weld Nut

Post

V2.00 - Installation Instructions, Specifications and Project Plans are effective 3/8/2017 . This information is updated periodically and should not be relied upon after 2 years from 3/8/2017 . Please visit OZCOBP.com to get current information.





V2.00 - Installation Instructions, Specifications and Project Plans are ef