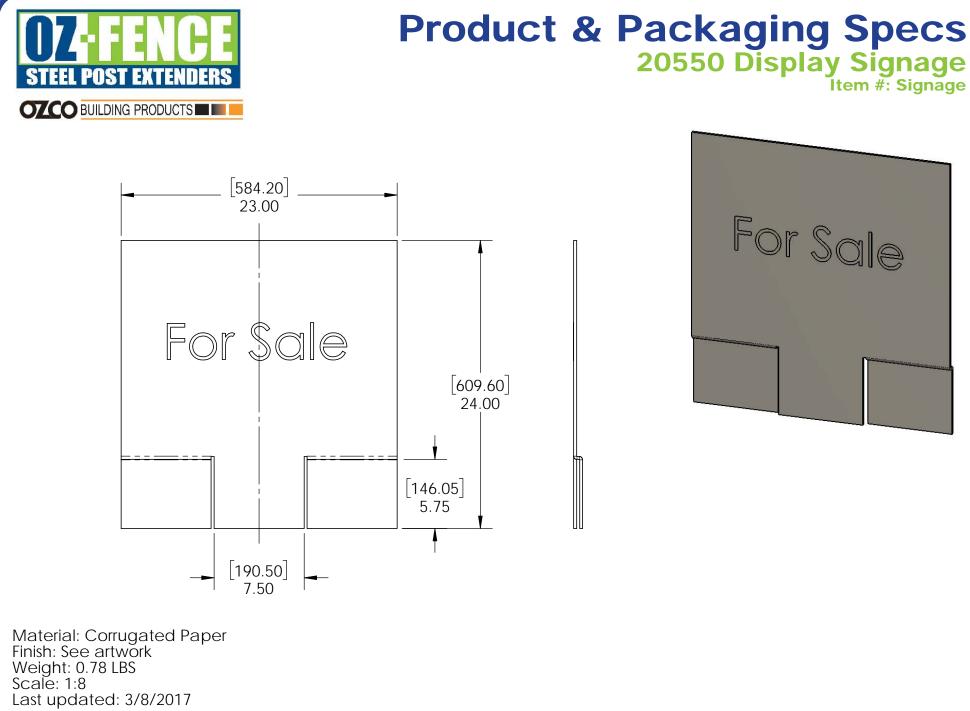

dated periodically and should not be relied upon after 2 years from 3/8/2017. Please visit OZCOBP.com to get current information. 3



PART

NUMBER

Pipe, 2.375

20550-17

weld items together

QTY.

1

1

Item #: 20550-16

DESCRIPTION

Post, 2-3/8"

Galvanized

Steel, 36.00

Extender

Weld Nut

Post

V2.00 - Installation Instructions, Specifications and Project Plans are effective 3/8/2017 . This information is updated periodically and should not be relied upon after 2 years from 3/8/2017 . Please visit OZCOBP.com to get current information.





V2.00 - Installation Instructions, Specifications and Project Plans are effective 3/8/2017 . This information is updated periodically and should not be relied upon after 2 years from 3/8/2017 . Please visit OZCOBP.com to get current information.



V2.00 - Installation Instructions, Specifications and Project Plans are effective 3/8/2017 . This information is updated periodically and should not be relied upon after 2 years from 3/8/2017 . Please visit OZCOBP.com to get current information.