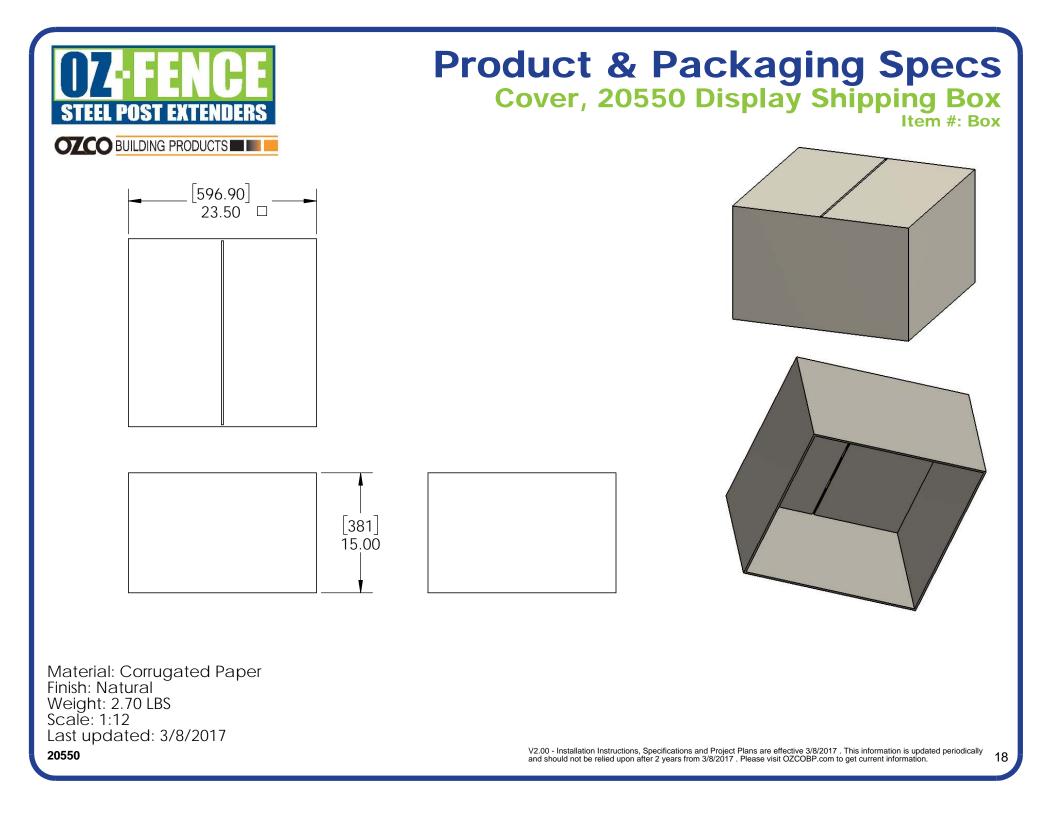

Galvanized

Steel, 36.00

Extender

Weld Nut

Post

V2.00 - Installation Instructions, Specifications and Project Plans are effective 3/8/2017 . This information is updated periodically and should not be relied upon after 2 years from 3/8/2017 . Please visit OZCOBP.com to get current information.





V2.00 - Installation Instructions, Specifications and Project Plans are effective 3/8/2017 . This information is updated periodically and should not be relied upon after 2 years from 3/8/2017 . Please visit OZCOBP.com to get current information.



V2.00 - Installation Instructions, Specifications and Project Plans are effective 3/8/2017 . This information is updated periodically and should not be relied upon after 2 years from 3/8/2017 . Please visit OZCOBP.com to get current information.