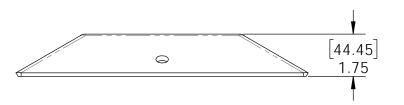

### for use with the following ONLY

30180 T4-600 24" 4x4 30160 T4-850 34" 4x4 30200 C4-850 34" 4x4 30380 T46-850 36" 4x6 30400 T6-850 36" 6x6 30410 T6-700 32" 6x6

plate can be painted to match black post anchors with automotive spray can bedliner