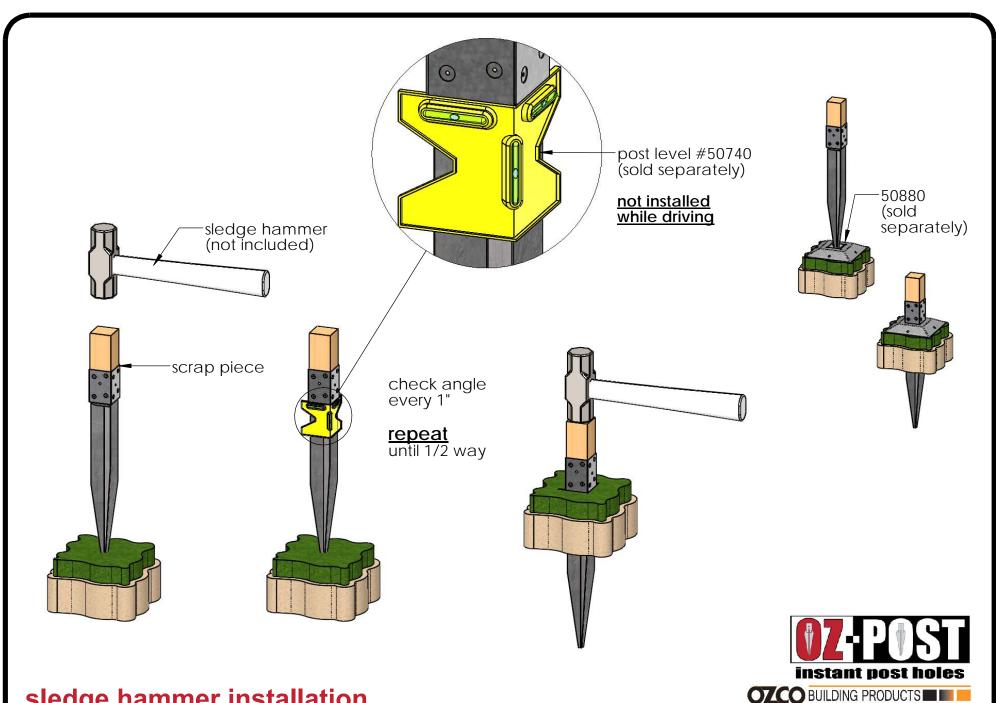

## sledge hammer installation

**Installation Instructions, Wood Post Anchors** 

**JDK** installation

**Installation Instructions, Wood Post Anchors** 

**MDK** installation

**Installation Instructions, Wood Post Anchors** 