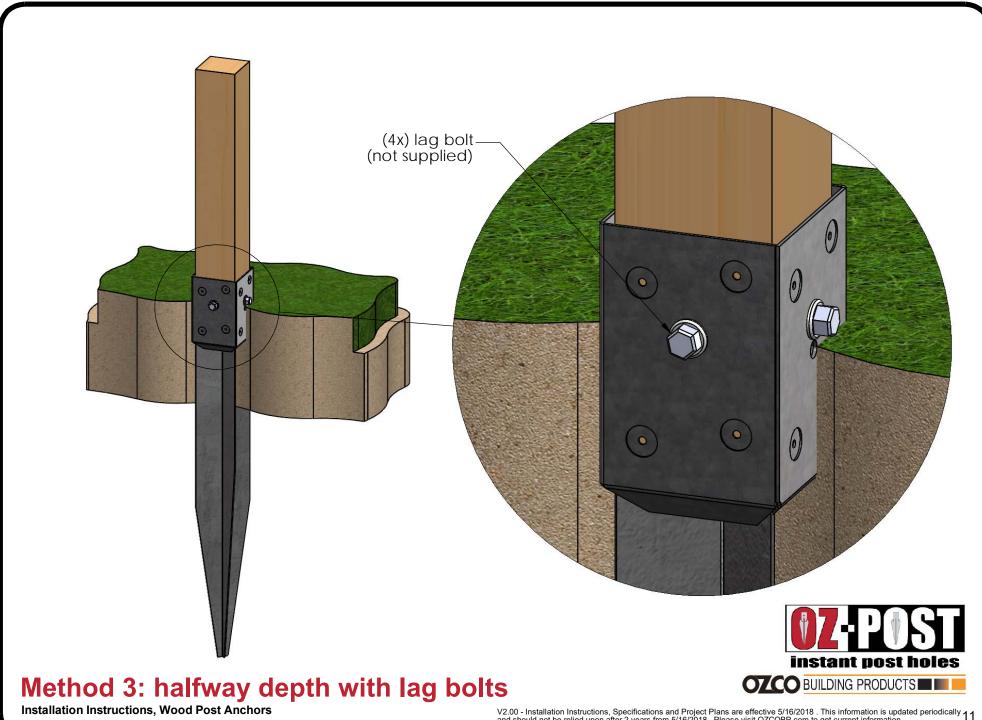

polyurethane adhesive injection hole-

- Post securing options#10 x 1-1/4" panhead screw mounting holes (screws not included)
- Polyurethane adhesive; 3-4 squeezes on chauk gun applicator inside "injection hole" Both methods above