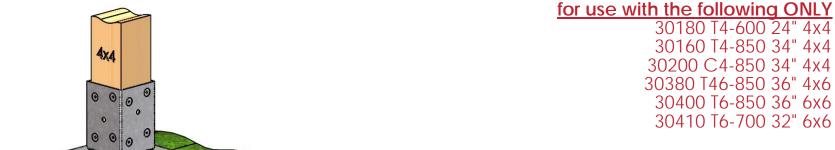

### for use with the following ONLY

30180 T4-600 24" 4x4 30160 T4-850 34" 4x4 30200 C4-850 34" 4x4 30380 T46-850 36" 4x6 30400 T6-850 36" 6x6 30410 T6-700 32" 6x6

plate can be painted to match black post anchors with automotive spray can bedliner