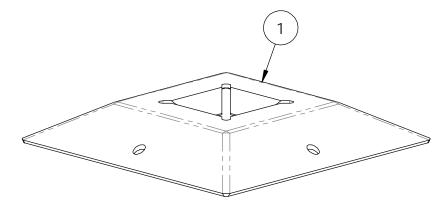

polyurethane adhesive injection hole-

- Post securing options#10 x 1-1/4" panhead screw mounting holes (screws not included)
- Polyurethane adhesive; 3-4 squeezes on chauk gun applicator inside "injection hole" Both methods above

#### notes:

- post anchor may be driven into any desired depth. recommend using polyurethane adhesive on applications where securing holes are below surface level to prevent post rot.

30160 shown

Installation Instructions, Wood Post Anchors