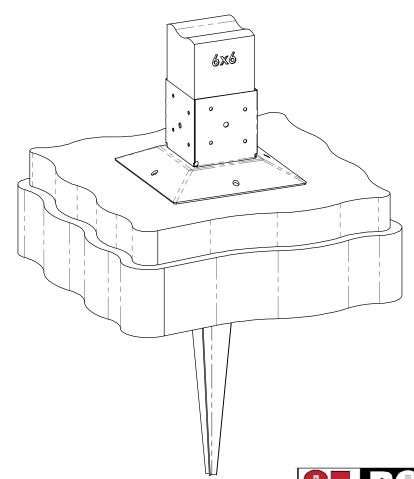

Installation Instructions, Wood Post Anchors

**Installation Instructions, Wood Post Anchors** 

with 50880

**Installation Instructions, Wood Post Anchors** 

V2.00 - Installation Instructions, Specifications and Project Plans are effective 5/16/2018 . This information is updated periodically and should not be relied upon after 2 years from 5/16/2018 . Please visit OZCOBP.com to get current information.

### Accessory 50880

**Sloped Surface Installation** 

Installation Instructions, Wood Post Anchors