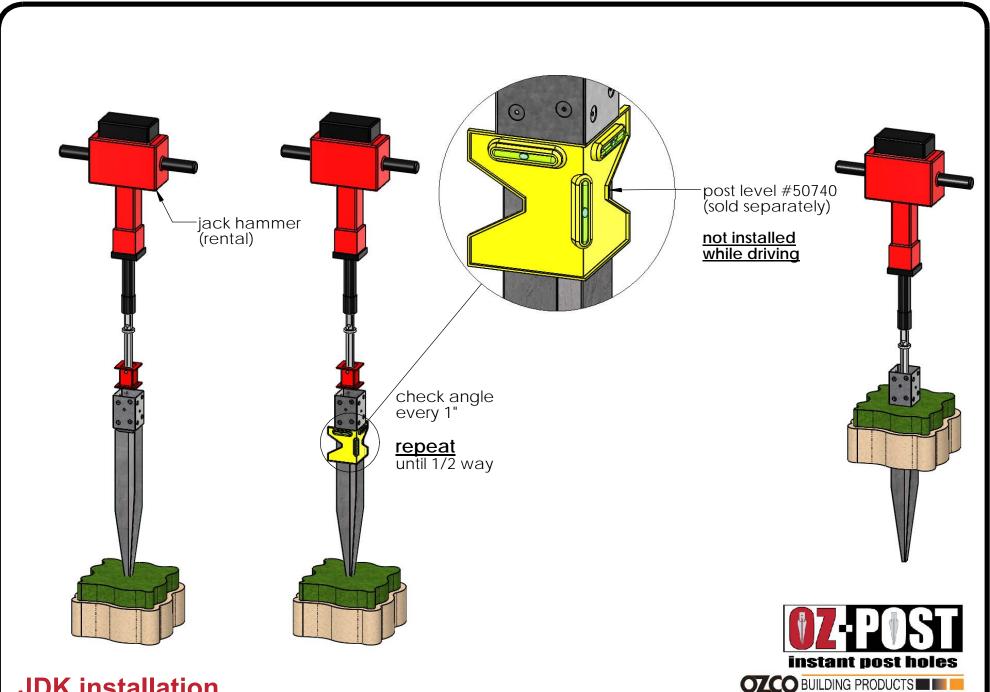

## sledge hammer installation

**Installation Instructions, Wood Post Anchors** 

**JDK** installation

**Installation Instructions, Wood Post Anchors** 

**MDK** installation

**Installation Instructions, Wood Post Anchors** 