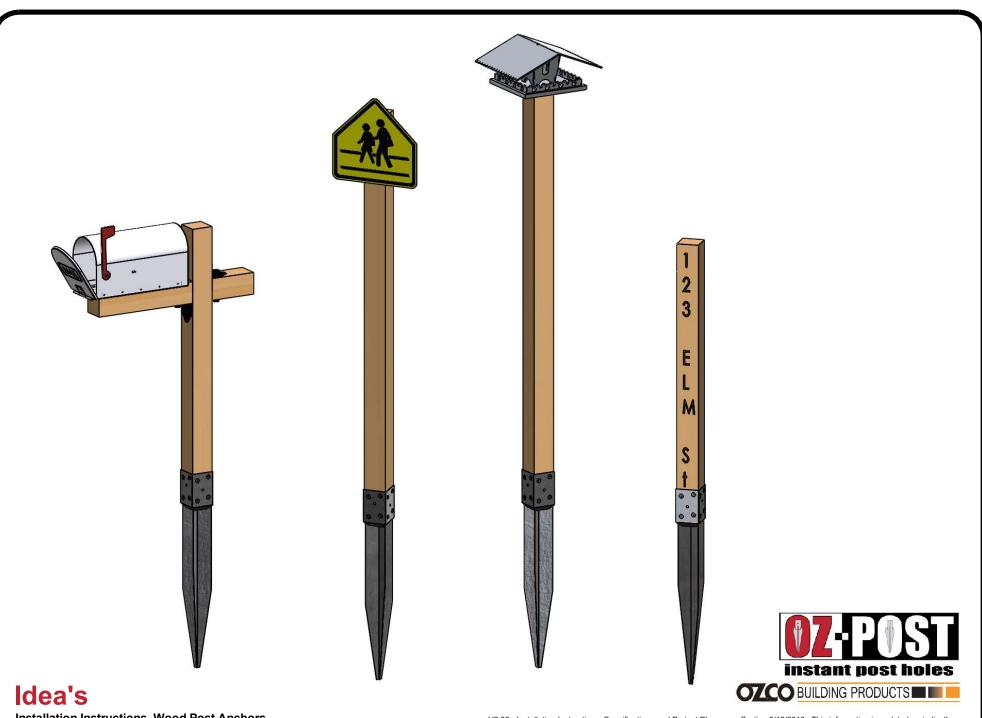

Typical Installation

# Installation Instructions, Wood Post Anchors

30180 T4-600 24" 4x4 30160 T4-850 34" 4x4 30200 C4-850 34" 4x4 30380 T46-850 36" 4x6 30400 T6-850 36" 6x6 30700 MB-24 24" 4x4 30410 T6-700 34" 6x6

Accessory-Deck Plate 50880 OD-T4 12"x12"