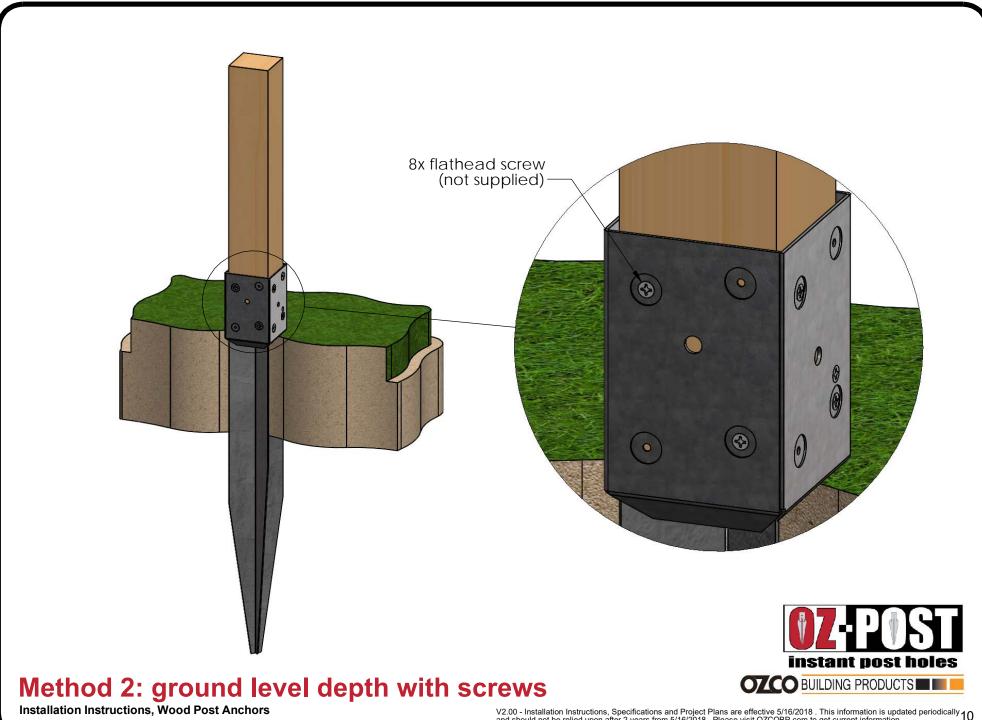

polyurethane adhesive injection hole-

- Post securing options#10 x 1-1/4" panhead screw mounting holes (screws not included)
- Polyurethane adhesive; 3-4 squeezes on chauk gun applicator inside "injection hole" Both methods above