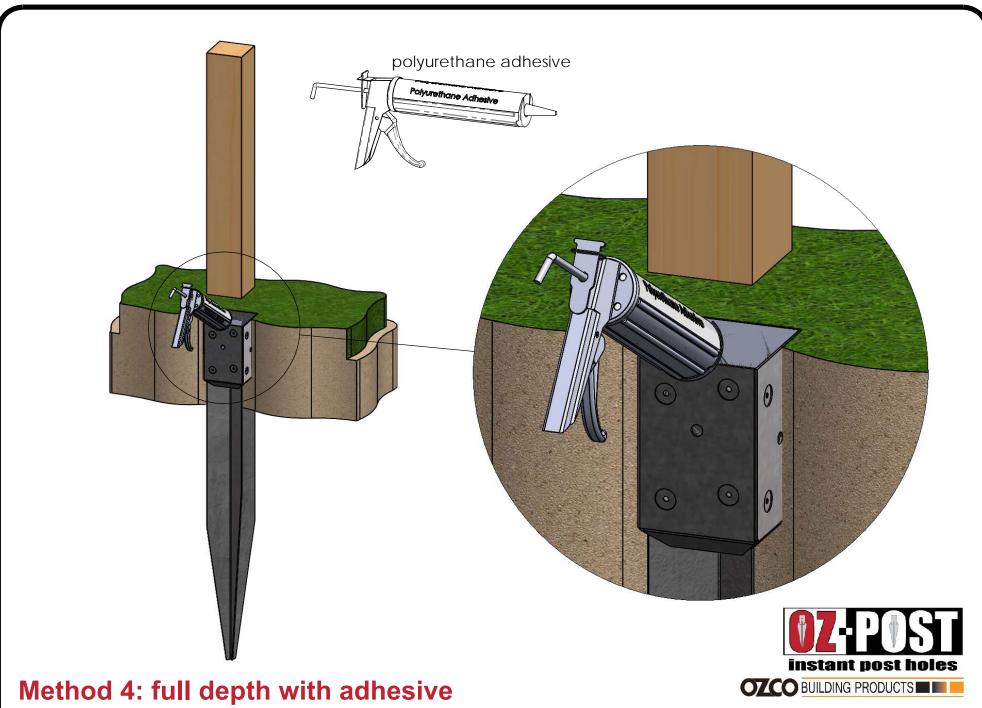

polyurethane adhesive injection hole-

- Post securing options#10 x 1-1/4" panhead screw mounting holes (screws not included)
- Polyurethane adhesive; 3-4 squeezes on chauk gun applicator inside "injection hole" Both methods above

#### notes:

- post anchor may be driven into any desired depth. recommend using polyurethane adhesive on applications where securing holes are below surface level to prevent post rot.

30160 shown

Installation Instructions, Wood Post Anchors