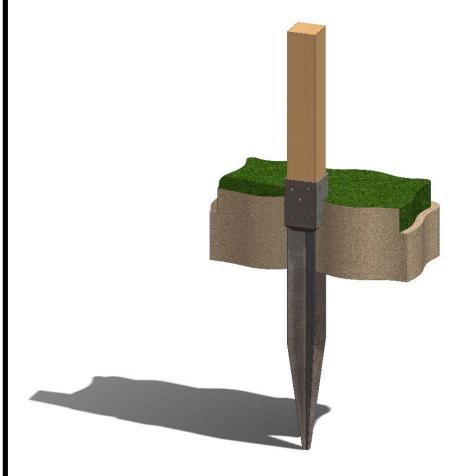

Installation Instructions, Wood Post Anchors

**Installation Instructions, Wood Post Anchors** 

with 50880

**Installation Instructions, Wood Post Anchors** 

V2.00 - Installation Instructions, Specifications and Project Plans are effective 5/16/2018 . This information is updated periodically and should not be relied upon after 2 years from 5/16/2018 . Please visit OZCOBP.com to get current information.

### Accessory 50880

**Sloped Surface Installation** 

Installation Instructions, Wood Post Anchors