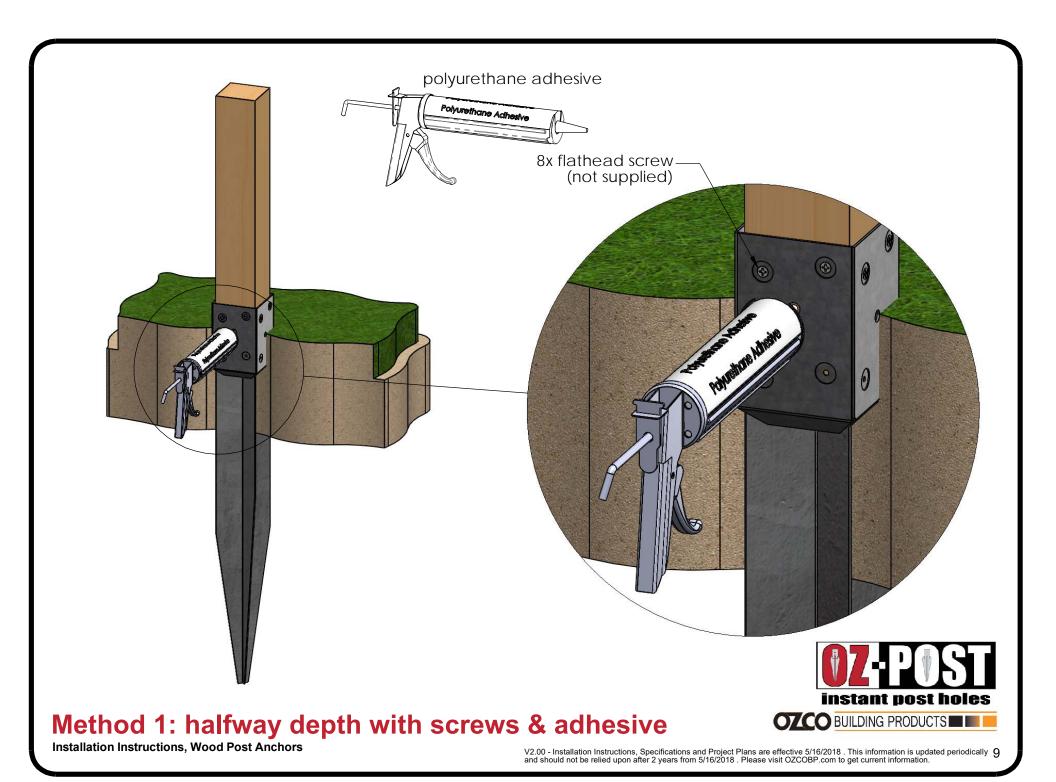

polyurethane adhesive injection hole-

- Post securing options#10 x 1-1/4" panhead screw mounting holes (screws not included)
- Polyurethane adhesive; 3-4 squeezes on chauk gun applicator inside "injection hole" Both methods above

#### notes:

- post anchor may be driven into any desired depth. recommend using polyurethane adhesive on applications where securing holes are below surface level to prevent post rot.

30160 shown

Installation Instructions, Wood Post Anchors