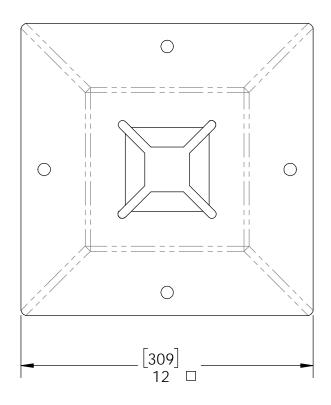

# Installation Instructions, Wood Post Anchors

30180 T4-600 24" 4x4 30160 T4-850 34" 4x4 30200 C4-850 34" 4x4 30380 T46-850 36" 4x6 30400 T6-850 36" 6x6 30700 MB-24 24" 4x4 30410 T6-700 34" 6x6

Accessory-Deck Plate 50880 OD-T4 12"x12"

### for use with the following ONLY

30180 T4-600 24" 4x4 30160 T4-850 34" 4x4 30200 C4-850 34" 4x4 30380 T46-850 36" 4x6 30400 T6-850 36" 6x6 30410 T6-700 32" 6x6

plate can be painted to match black post anchors with automotive spray can bedliner