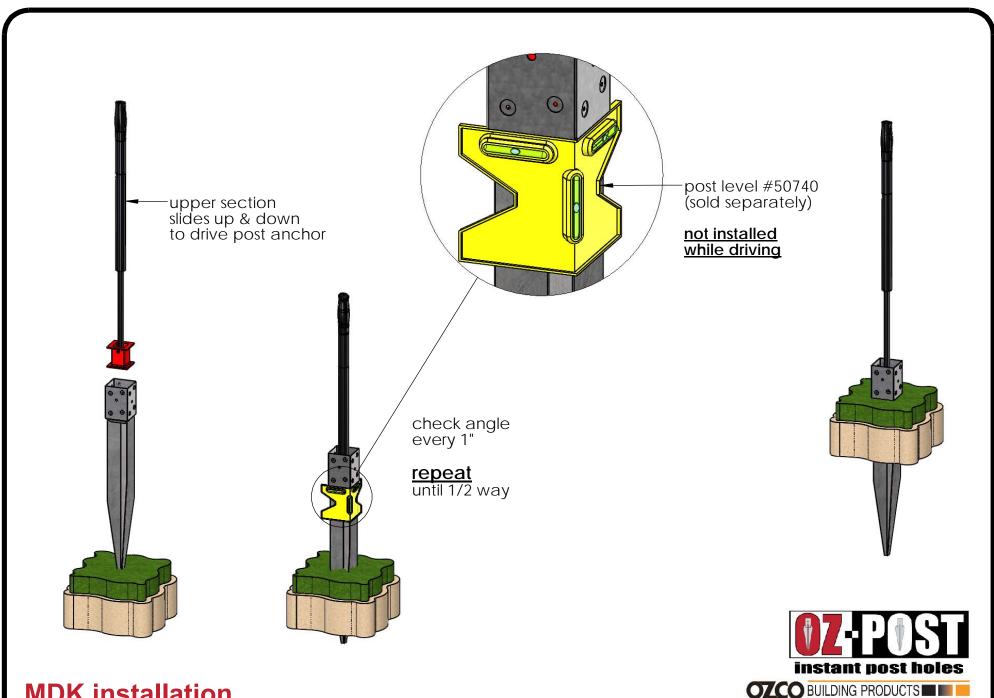

## sledge hammer installation

**Installation Instructions, Wood Post Anchors** 

**JDK** installation

**Installation Instructions, Wood Post Anchors** 

**MDK** installation

**Installation Instructions, Wood Post Anchors** 