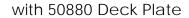

# Installation Instructions, Wood Post Anchors

30180 T4-600 24" 4x4 30160 T4-850 34" 4x4 30200 C4-850 34" 4x4 30380 T46-850 36" 4x6 30400 T6-850 36" 6x6 30700 MB-24 24" 4x4 30410 T6-700 34" 6x6

Accessory-Deck Plate 50880 OD-T4 12"x12"

### for use with the following ONLY

30180 T4-600 24" 4x4 30160 T4-850 34" 4x4 30200 C4-850 34" 4x4 30380 T46-850 36" 4x6 30400 T6-850 36" 6x6 30410 T6-700 32" 6x6

plate can be painted to match black post anchors with automotive spray can bedliner

#### notes:

- post anchor may be driven into any desired depth. recommend using polyurethane adhesive on applications where securing holes are below surface level to prevent post rot.

30160 shown

Installation Instructions, Wood Post Anchors