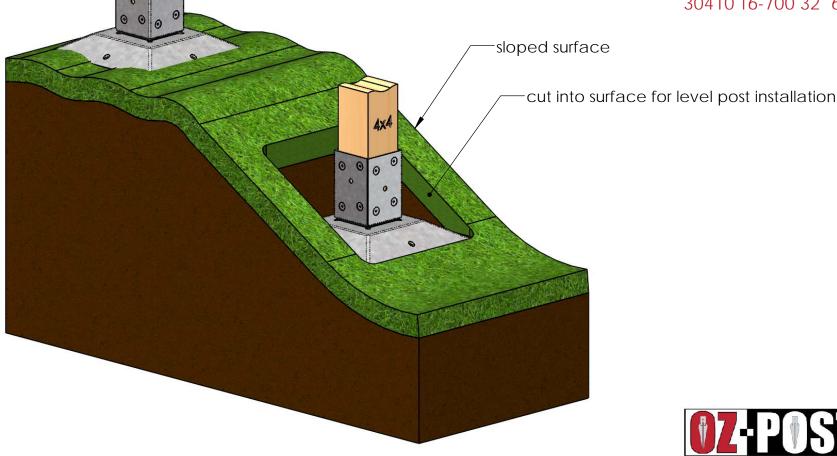

### Accessory 50880

**Sloped Surface Installation** 

Installation Instructions, Wood Post Anchors