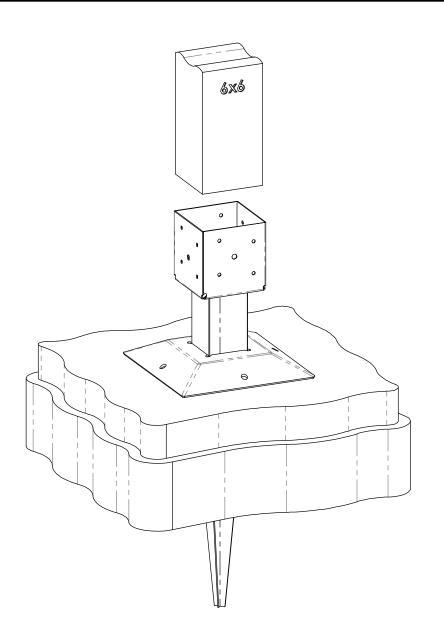

Installation Instructions, Wood Post Anchors

**Installation Instructions, Wood Post Anchors** 

with 50880

**Installation Instructions, Wood Post Anchors** 

V2.00 - Installation Instructions, Specifications and Project Plans are effective 5/16/2018 . This information is updated periodically and should not be relied upon after 2 years from 5/16/2018 . Please visit OZCOBP.com to get current information.

### Accessory 50880

**Sloped Surface Installation** 

Installation Instructions, Wood Post Anchors